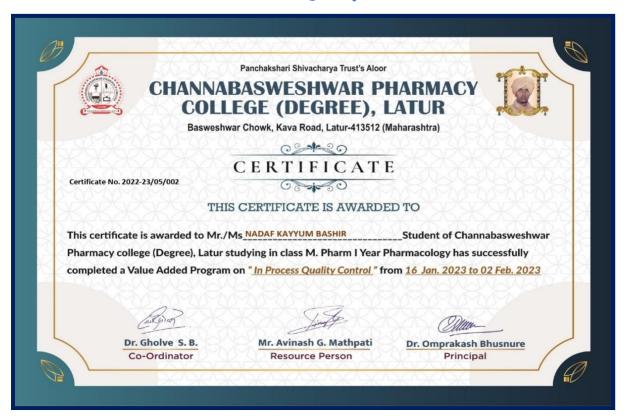

ompleted a Value Added Program on "Handling of Animals"

from 16 Jan. 2023 to 02 Feb 2023



Dr. Padmaja Giram Co-Ordinator



Mr. Mahesh Manke Resource Person





Panchakshari Shivacharya Trust's Aloor

# CHANNABASWESHWAR PHARMAC **COLLEGE (DEGREE), LATUR**

Basweshwar Chowk, Kava Road, Latur-413512 (Maharashtra)



Certificate No. 2022-23/04/002

THIS CERTIFICATE IS AWARDED TO

This certificate is awarded to Mr./Ms\_BUTTE SAURABH SHANTARAM\_\_\_Student of Channabasweshwar Pharmacy college (Degree), Latur studying in class M Pharm II year Pharmaceutical chemistry has successfully completed a Value Added Program on "Handling of Animals"

from 16 Jan. 2023 to 02 Feb 2023



Co-Ordinator



Mr. Mahesh Manke Resource Person

Dr. Omprakash Bhusnure Principal

# 5. In Process Quality Control





# 6. Financial education for young citizens for UG students:





# 7. Pharmacognostic & Phytochemical Investigation of Crude drugs:





# 8. Financial education for young citizens for PG students:





# 9. Current Aspects of Manufacturing Practices in Pharmaceutical:





# 10. SMART Personality Development Program





# 11. Marketing Management:



# Certification



(Funded by the MoE, Govt. of India)

This certificate is awarded to

#### MUTTINPENDE MAHALING VIJAYKUMAR

for successfully completing the course

### Marketing Management - II

with a consolidated score of

Online Assignments | 19.58/25 | Proctored Exam

42/75

Total number of candidates certified in this course: 727

Prof. B. V. Ratish Kumar Chairman, Centre for Continuing Education

Feb-Apr 2023 (8 week course)