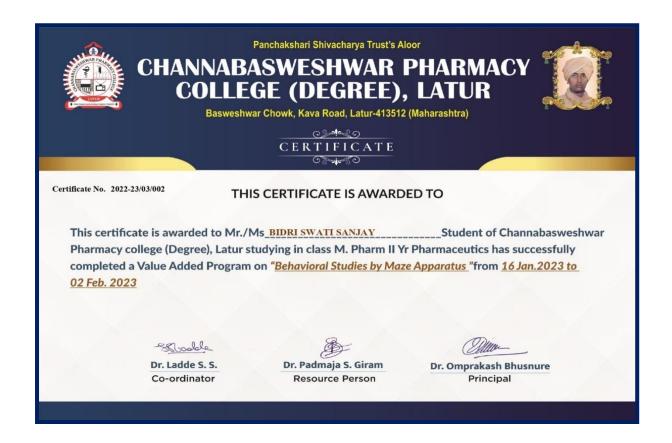

# 3. Behavioural studies by Maze apparatus

# CHANNABASWESHWAR PHARMAC **COLLEGE (DEGREE), LATUR**

Basweshwar Chowk, Kava Road, Latur-413512 (Maharashtra)

Certificate No. 2022-23/04/001

THIS CERTIFICATE IS AWARDED TO

This certificate is awarded to Mr./Ms\_BIRADAR SHIVANI DILIPRAO\_\_\_\_\_Student of Channabasweshwar Pharmacy college (Degree), Latur studying in class M Pharm II year Pharmaceutical chemistry has successfully completed a Value Added Program on "Handling of Animals"

from 16 Jan. 2023 to 02 Feb 2023

Dr. Padmaja Giram Co-Ordinator

Mr. Mahesh Manke Resource Person

Panchakshari Shivacharya Trust's Aloor