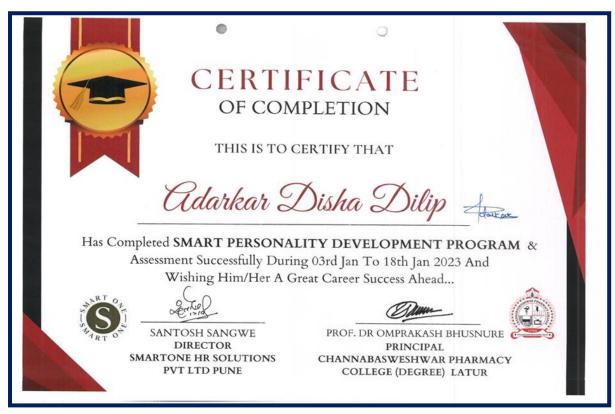

cate No. 2022-23/04/002

THIS CERTIFICATE IS AWARDED TO

This certificate is awarded to Mr./Ms\_BUTTE SAURABH SHANTARAM\_\_\_Student of Channabasweshwar Pharmacy college (Degree), Latur studying in class M Pharm II year Pharmaceutical chemistry has successfully completed a Value Added Program on "Handling of Animals"

from 16 Jan. 2023 to 02 Feb 2023



Co-Ordinator



Mr. Mahesh Manke Resource Person

Dr. Omprakash Bhusnure Principal

# 5. In Process Quality Control





# 6. Financial education for young citizens for UG students:





# 7. Pharmacognostic & Phytochemical Investigation of Crude drugs:





# 8. Financial education for young citizens for PG students:





# 9. Current Aspects of Manufacturing Practices in Pharmaceutical:





# 10. SMART Personality Development Program





# 11. Marketing Management:



# Certification



(Funded by the MoE, Govt. of India)

This certificate is awarded to

#### MUTTINPENDE MAHALING VIJAYKUMAR

for successfully completing the course

### Marketing Management - II

with a consolidated score of

Online Assignments | 19.58/25 | Proctored Exam

42/75

Total number of candidates certified in this course: 727

Prof. B. V. Ratish Kumar Chairman, Centre for Continuing Education

Feb-Apr 2023 (8 week course)





Roll No: NPTEL23MG08S34060049

To validate the certificate





# NPTEL Online Certification



This certificate is awarded to

## **GURME SHAILESH PRALHAD**

for successfully completing the course

## Marketing Management - II

with a consolidated score of

Online Assignments | 17.08/25 | Proctored Exam

30/75

Total numbe