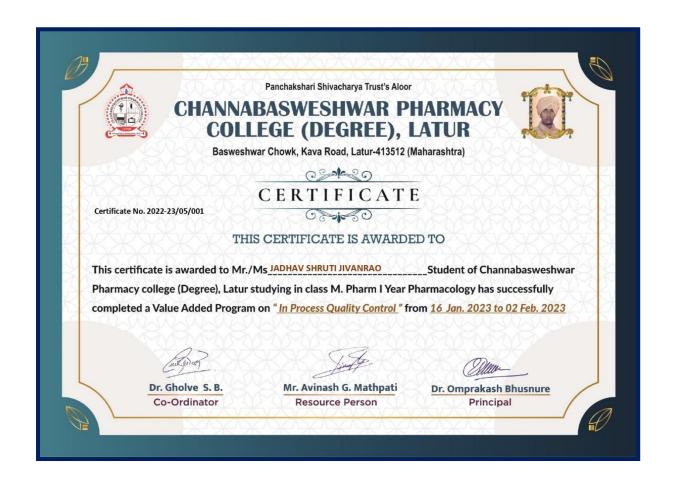

pleted a Value Added Program on "Handling of Animals"

from 16 Jan. 2023 to 02 Feb 2023



Dr. Padmaja Giram Co-Ordinator



Mr. Mahesh Manke Resource Person





Panchakshari Shivacharya Trust's Aloor

# CHANNABASWESHWAR PHARMAC **COLLEGE (DEGREE), LATUR**

Basweshwar Chowk, Kava Road, Latur-413512 (Maharashtra)



Certificate No. 2022-23/04/002

THIS CERTIFICATE IS AWARDED TO

This certificate is awarded to Mr./Ms\_BUTTE SAURABH SHANTARAM\_\_\_Student of Channabasweshwar Pharmacy college (Degree), Latur studying in class M Pharm II year Pharmaceutical chemistry has successfully completed a Value Added Program on "Handling of Animals"

from 16 Jan. 2023 to 02 Feb 2023



Co-Ordinator



Mr. Mahesh Manke Resource Person

Dr. Omprakash Bhusnure Principal

# 5. In Process Quality Control





# 6. Financial education for young citizens for UG students:





# 7. Pharmacognostic & Phytochemical Investigation of Crude drugs:





# 8. Financial education for young citizens for PG students:





# 9. Current Aspects of Manufacturing Practices in Pharmaceutical:





# 10. SMART Personality Development Program





# 11. Marketing Management:



# Certification



(Funded by the MoE, Govt. of India)

This certificate is awarded to

#### MUTTINPENDE MAHALING VIJAYKUMAR

for successfully completing the course

### Marketing Management - II

with a consolidated score of

Online Assignments | 19.58/25 | Proctored Exam

42/75

Total number of candidates certified in this course: 727

Prof. B. V. Ratish Kumar Chairman, Centre for Continuing Education

Feb-Apr 2023 (8 week course)