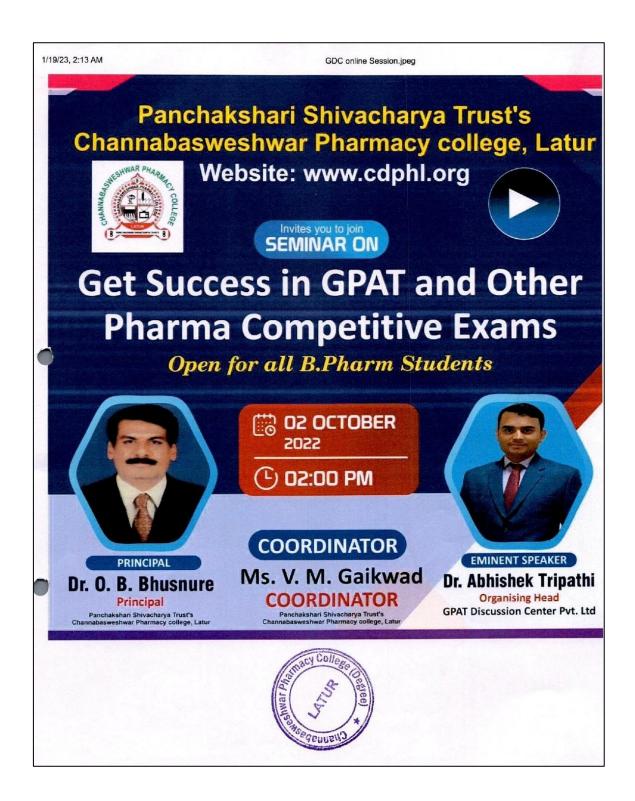

# PROGRAM ACTIVITY REPORT SHEET

Bate, Time and Day Date: 02-10-2022 Time: 2 pm Onward Day: Sunday

Academic Year: 2022-23

| Introductory Deta            | ils of function/program/Event/session                                                                                                                                                                                                                                                                                                                                                                                                                                                                               |
|------------------------------|---------------------------------------------------------------------------------------------------------------------------------------------------------------------------------------------------------------------------------------------------------------------------------------------------------------------------------------------------------------------------------------------------------------------------------------------------------------------------------------------------------------------|
| Name of the Activity Domain  | Competitive Exams Guidance                                                                                                                                                                                                                                                                                                                                                                                                                                                                                          |
| Name of the activity         | Competitive Exams Guidance by GPAT                                                                                                                                                                                                                                                                                                                                                                                                                                                                                  |
| Organized /Sponsored by      | GPAT Cell                                                                                                                                                                                                                                                                                                                                                                                                                                                                                                           |
| Coordinator/Incharge         | Ms. V. M. Gaikwad                                                                                                                                                                                                                                                                                                                                                                                                                                                                                                   |
| Program Description          | On 2 <sup>nd</sup> October 2022, GPAT Cell, Channabasweshwar Pharmacy College (Degree), Latur. organized Online expert lecture for the students on the topic "Get Success in GPAT and Other Pharma Competitive Exams" The Eminent speaker was Dr. Abhishek Tripathi, Organizing Head, GPAT Discussion Center Pvt. Ltd. Resource person gives guidance on how to do the study to get success in GPAT and other Pharma Competitive Exams, On the occasion Principal Dr. O. G. Bhusnure, Program Co-Ordinator Ms. V.M. |
| ₩                            | Gaikwad., along with the college teaching faculty & students were joined the session through online mode.                                                                                                                                                                                                                                                                                                                                                                                                           |
| No. of Students participated | 83                                                                                                                                                                                                                                                                                                                                                                                                                                                                                                                  |

#### **Notice**

GPAT and other Pharma Competitive Exam, guide by Dr. Abhishek Tripathi, date 02/10/2022& time 2:00 PM (Online mode) organized by GPAT cell unit, Channabasweshwar Pharmacy College, Latur. So, all are informed to attend the guest lecture it's compulsory for all students.