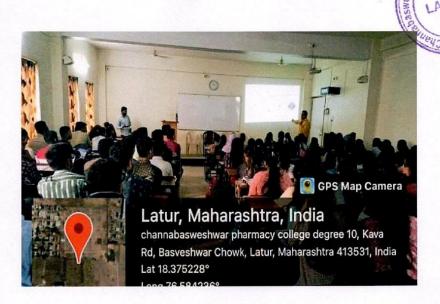

### PROGRAM ACTIVITY REPORT SHEET

Date, Time and Day | Date:-22-11-2022 | Time: 4 pm Onward | Day: Tuesday

Academic Year: 2022-23

| Introductory Deta            | Introductory Details of function/program/Event/session                                                                                                                                                                                                                                                                                                                                                                                                                                                                                                                             |  |  |
|------------------------------|------------------------------------------------------------------------------------------------------------------------------------------------------------------------------------------------------------------------------------------------------------------------------------------------------------------------------------------------------------------------------------------------------------------------------------------------------------------------------------------------------------------------------------------------------------------------------------|--|--|
| Name of the Activity  Domain | Guidance on GPAT exam preparation                                                                                                                                                                                                                                                                                                                                                                                                                                                                                                                                                  |  |  |
| Name of the activity         | "HOW TO CRACK GPAT EXAM IN FIRST ATTEMPT:<br>Advice, Preparation Strategy, tips for GPAT Aspirants"                                                                                                                                                                                                                                                                                                                                                                                                                                                                                |  |  |
| Organized /Sponsored by      | GPAT Cell                                                                                                                                                                                                                                                                                                                                                                                                                                                                                                                                                                          |  |  |
| Coordinator/Incharge         | Ms. V. M. Gaikwad                                                                                                                                                                                                                                                                                                                                                                                                                                                                                                                                                                  |  |  |
| Program Description          | On 22 <sup>nd</sup> November 2022, GPAT Cell, Channabasweshwar Pharmacy College (Degree), Latur organized guest lecture for the students on the topic "HOW TO CRACK GPAT EXAM IN FIRST ATTEMPT: Advice, Preparation Strategy, tips for GPAT Aspirants"  The Eminent speaker was Mr. Peeyush Jaiswal, Director GPAT Discussion Center Pvt. Ltd., Bilaspur (C.G.) Resource person gave guidance on preparation for GPAT exam. On the occasion, Principal Dr. O. G. Bhusnure Program Co-Ordinator Ms. V.M. Gaikwad., along with the college teaching faculty & students were present. |  |  |
| No. of Students participated | 130                                                                                                                                                                                                                                                                                                                                                                                                                                                                                                                                                                                |  |  |