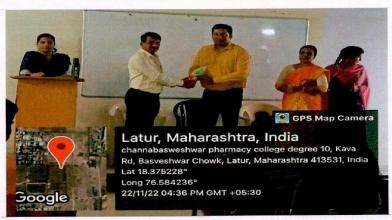

Approved by:- Govt. Of Maharashtra, AICTE & PCI New Delhi, Affiliated to :- S.R.T.M.University Nanded.

DTE Code :- 2253, University Code :- 947

Date-22/11/2022

On behalf of Channabasweshwar Pharmacy College, (Degree) Latur, I would like to extent our most heartfelt appreciation to you for being speaker of the today's guest lecture on "HOW TO CRACK GPAT EXAM IN FIRST ATTEMPT: Advice, Preparation Strategy, Tips for GPAT Aspirants". Our many thanks to you for volunteering your time to guide our students. Your lecture will familiarize students to various prospects of career.

Thank you sharing us parts your valuable time. The insight s you shared to the students and everyone present during the lecture was touching and inspiring.

Thank you again and we hope that you will oblige us in other occasion

Regards,

armaci

GPAT Cell Coordinator
GPAT-Cell Co-ordinator
Channabasweshwar Pharmacy
College (Degree), Kava Road, Latur

Dear Mr. Peeyush Jaiswal,