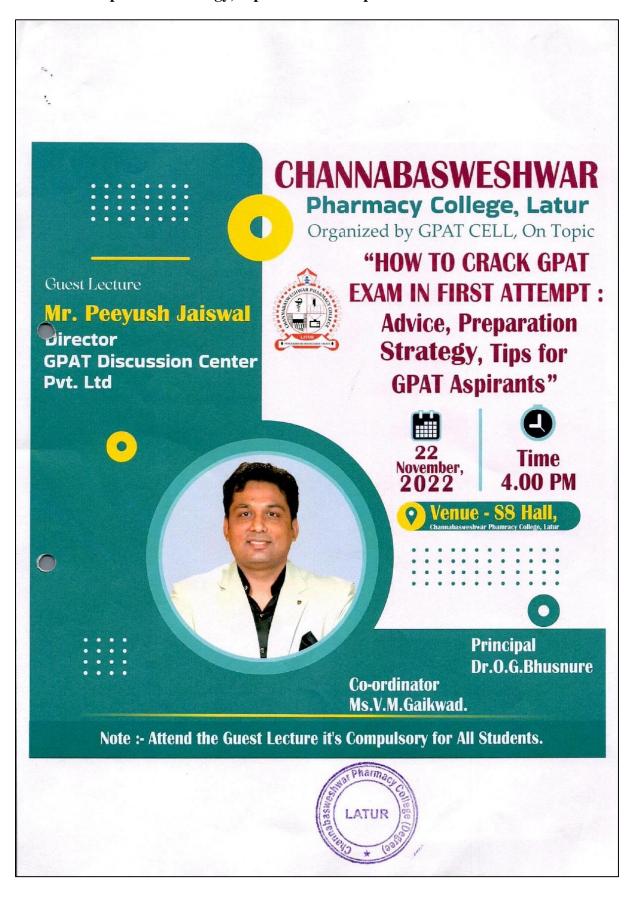

### PROGRAM ACTIVITY REPORT SHEET

Date, Time and Day | Date:-22-11-2022 | Time: 4 pm Onward | Day: Tuesday

Academic Year: 2022-23

| Introductory Deta            | Introductory Details of function/program/Event/session                                                                                                                                                                                                                                                                                                                                                                                                                                                                                                                             |  |  |
|------------------------------|------------------------------------------------------------------------------------------------------------------------------------------------------------------------------------------------------------------------------------------------------------------------------------------------------------------------------------------------------------------------------------------------------------------------------------------------------------------------------------------------------------------------------------------------------------------------------------|--|--|
| Name of the Activity  Domain | Guidance on GPAT exam preparation                                                                                                                                                                                                                                                                                                                                                                                                                                                                                                                                                  |  |  |
| Name of the activity         | "HOW TO CRACK GPAT EXAM IN FIRST ATTEMPT:<br>Advice, Preparation Strategy, tips for GPAT Aspirants"                                                                                                                                                                                                                                                                                                                                                                                                                                                                                |  |  |
| Organized /Sponsored by      | GPAT Cell                                                                                                                                                                                                                                                                                                                                                                                                                                                                                                                                                                          |  |  |
| Coordinator/Incharge         | Ms. V. M. Gaikwad                                                                                                                                                                                                                                                                                                                                                                                                                                                                                                                                                                  |  |  |
| Program Description          | On 22 <sup>nd</sup> November 2022, GPAT Cell, Channabasweshwar Pharmacy College (Degree), Latur organized guest lecture for the students on the topic "HOW TO CRACK GPAT EXAM IN FIRST ATTEMPT: Advice, Preparation Strategy, tips for GPAT Aspirants"  The Eminent speaker was Mr. Peeyush Jaiswal, Director GPAT Discussion Center Pvt. Ltd., Bilaspur (C.G.) Resource person gave guidance on preparation for GPAT exam. On the occasion, Principal Dr. O. G. Bhusnure Program Co-Ordinator Ms. V.M. Gaikwad., along with the college teaching faculty & students were present. |  |  |
| No. of Students participated | 130                                                                                                                                                                                                                                                                                                                                                                                                                                                                                                                                                                                |  |  |

#### **Notice**

All students of B. Pharmacy and M. Pharmacy are hereby informed that, guest lecture organized on topic, "HOW TO CRACK GPAT EXAM IN FIRST ATTEMPT: Advice, Preparation Strategy, Tips for GPAT Aspirants" guide by Mr.Peeyush Jaiswal, Director GDC Pvt, Ltd. date 22/11/2022; time 4:00 PM (Offline mode) organized by GPAT cell unit, Channabasweshwar Pharmacy College, Latur. So, all are informed to attend the guest lecture it's compulsory for all students.