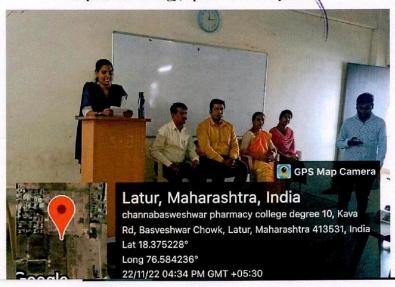

### PROGRAM ACTIVITY REPORT SHEET

Date, Time and Day | Date:-22-11-2022 | Time: 4 pm Onward | Day: Tuesday

Academic Year: 2022-23

| Introductory Deta            | Introductory Details of function/program/Event/session                                                                                                                                                                                                                                                                                                                                                                                                                                                                                                                             |  |  |
|------------------------------|------------------------------------------------------------------------------------------------------------------------------------------------------------------------------------------------------------------------------------------------------------------------------------------------------------------------------------------------------------------------------------------------------------------------------------------------------------------------------------------------------------------------------------------------------------------------------------|--|--|
| Name of the Activity  Domain | Guidance on GPAT exam preparation                                                                                                                                                                                                                                                                                                                                                                                                                                                                                                                                                  |  |  |
| Name of the activity         | "HOW TO CRACK GPAT EXAM IN FIRST ATTEMPT:<br>Advice, Preparation Strategy, tips for GPAT Aspirants"                                                                                                                                                                                                                                                                                                                                                                                                                                                                                |  |  |
| Organized /Sponsored by      | GPAT Cell                                                                                                                                                                                                                                                                                                                                                                                                                                                                                                                                                                          |  |  |
| Coordinator/Incharge         | Ms. V. M. Gaikwad                                                                                                                                                                                                                                                                                                                                                                                                                                                                                                                                                                  |  |  |
| Program Description          | On 22 <sup>nd</sup> November 2022, GPAT Cell, Channabasweshwar Pharmacy College (Degree), Latur organized guest lecture for the students on the topic "HOW TO CRACK GPAT EXAM IN FIRST ATTEMPT: Advice, Preparation Strategy, tips for GPAT Aspirants"  The Eminent speaker was Mr. Peeyush Jaiswal, Director GPAT Discussion Center Pvt. Ltd., Bilaspur (C.G.) Resource person gave guidance on preparation for GPAT exam. On the occasion, Principal Dr. O. G. Bhusnure Program Co-Ordinator Ms. V.M. Gaikwad., along with the college teaching faculty & students were present. |  |  |
| No. of Students participated | 130                                                                                                                                                                                                                                                                                                                                                                                                                                                                                                                                                                                |  |  |

#### **Notice**

All students of B. Pharmacy and M. Pharmacy are hereby informed that, guest lecture organized on topic, "HOW TO CRACK GPAT EXAM IN FIRST ATTEMPT: Advice, Preparation Strategy, Tips for GPAT Aspirants" guide by Mr.Peeyush Jaiswal, Director GDC Pvt, Ltd. date 22/11/2022; time 4:00 PM (Offline mode) organized by GPAT cell unit, Channabasweshwar Pharmacy College, Latur. So, all are informed to attend the guest lecture it's compulsory for all students.