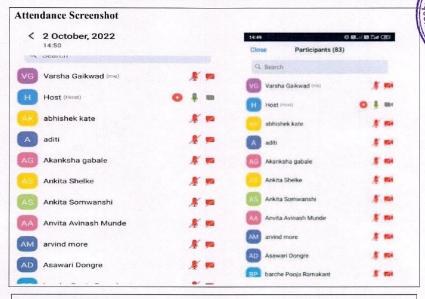

| Sr. | Activity                      | Date of    | Venue                  | Total No. of        |
|-----|-------------------------------|------------|------------------------|---------------------|
| No. |                               | Activity   |                        | <b>Participants</b> |
| 1   | Seminar on Get Success in     | 02/10/2022 | Channabasweshwar       | 83                  |
|     | GPAT and other Competitive    |            | Pharmacy               |                     |
|     | Exams                         |            | College(Degree), Latur |                     |
| 2   | Guest lecture on How to Crack | 22/11/2022 | Channabasweshwar       | 130                 |
|     | GPAT Exam in First Attempt    |            | Pharmacy               |                     |
|     |                               |            | College(Degree), Latur |                     |

# PROGRAM ACTIVITY REPORT SHEET

Bate, Time and Day Date: 02-10-2022 Time: 2 pm Onward Day: Sunday

Academic Year: 2022-23

| Introductory Deta            | ils of function/program/Event/session                                                                                                                                                                                                                                                                                                                                                                                                                                                                               |
|------------------------------|---------------------------------------------------------------------------------------------------------------------------------------------------------------------------------------------------------------------------------------------------------------------------------------------------------------------------------------------------------------------------------------------------------------------------------------------------------------------------------------------------------------------|
| Name of the Activity Domain  | Competitive Exams Guidance                                                                                                                                                                                                                                                                                                                                                                                                                                                                                          |
| Name of the activity         | Competitive Exams Guidance by GPAT                                                                                                                                                                                                                                                                                                                                                                                                                                                                                  |
| Organized /Sponsored by      | GPAT Cell                                                                                                                                                                                                                                                                                                                                                                                                                                                                                                           |
| Coordinator/Incharge         | Ms. V. M. Gaikwad                                                                                                                                                                                                                                                                                                                                                                                                                                                                                                   |
| Program Description          | On 2 <sup>nd</sup> October 2022, GPAT Cell, Channabasweshwar Pharmacy College (Degree), Latur. organized Online expert lecture for the students on the topic "Get Success in GPAT and Other Pharma Competitive Exams" The Eminent speaker was Dr. Abhishek Tripathi, Organizing Head, GPAT Discussion Center Pvt. Ltd. Resource person gives guidance on how to do the study to get success in GPAT and other Pharma Competitive Exams, On the occasion Principal Dr. O. G. Bhusnure, Program Co-Ordinator Ms. V.M. |
| ₩                            | Gaikwad., along with the college teaching faculty & students were joined the session through online mode.                                                                                                                                                                                                                                                                                                                                                                                                           |
| No. of Students participated | 83                                                                                                                                                                                                                                                                                                                                                                                                                                                                                                                  |