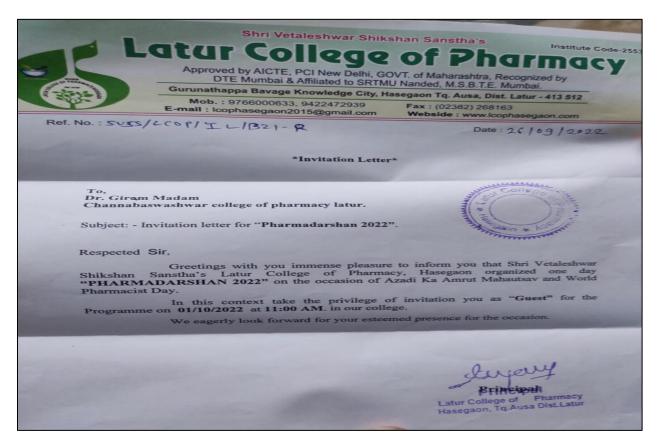

Principal Channabasweshwar Pharmacy College (Degree), Latur

Page 7 of 12

4. Dr. Giram P. S. as a Guest on occasion of World Pharmacist Day (Invitation Letter dated on 26/09/2022.

Felicitation of Dr. Giram P.S. as a Guest on occasion of World Pharmacist Day at Latur College of Pharmacy on 01/10/2022

#### Subject: Invitation as Evaluator for Poster Making Contest.

**Respected Madam** 

Shri Vetaleshwar Shikshan Sansth's Latur College of Pharmacy Latur is organizing **Poster Making Contest** for Diploma and Degree Students of our institute on 24<sup>th</sup> Jan 2023. I am cordially inviting you as Evaluator for this competition. It will be our honor to have the eminent personality like you for this event.