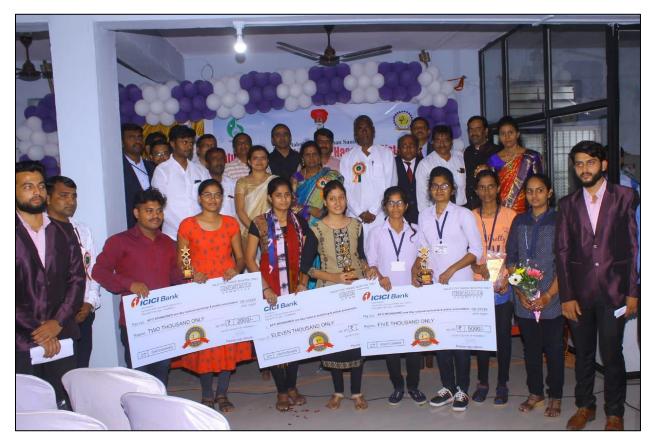

# 6. Our college HOD Dr. Giram P. S. went to Latur College of Pharmacy, Hasegaon as a Evaluator for Poster Making Contest (Invitation Letter dated on 23/01/2023)

To, Dr. Giram P. S. Head of Pharmacology Department Channabasweshwar Pharmacy College Latur

## Felicitation of our college HOD Dr. Giram P.S. as a Evaluator for Poster Making Contest at Latur College of Pharmacy

### Evaluation of poster by our college HOD Dr. Giram P.S. at Latur College of Pharmacy

Principal Channabasweshwar Pharmacy College (Degree), Latur Page 12 of 12