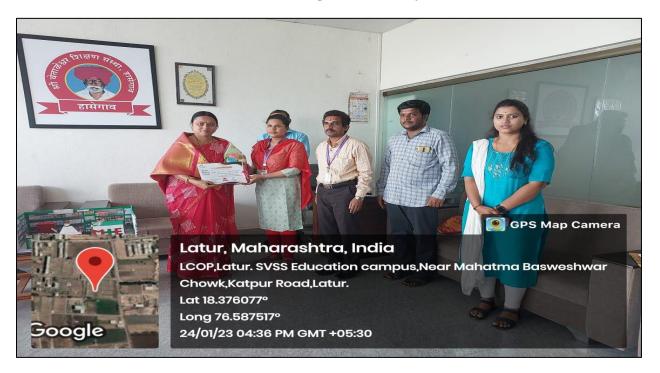

# 6. Our college HOD Dr. Giram P. S. went to Latur College of Pharmacy, Hasegaon as a Evaluator for Poster Making Contest (Invitation Letter dated on 23/01/2023)

To, Dr. Giram P. S. Head of Pharmacology Department Channabasweshwar Pharmacy College Latur

## Felicitation of our college HOD Dr. Giram P.S. as a Evaluator for Poster Making Contest at Latur College of Pharmacy