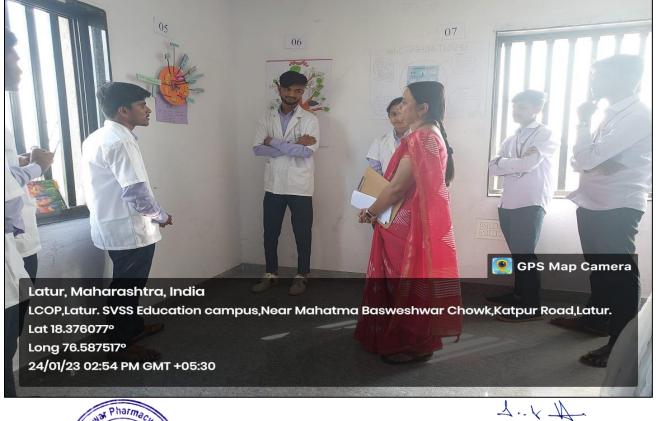

# 6. Our college HOD Dr. Giram P. S. went to Latur College of Pharmacy, Hasegaon as a Evaluator for Poster Making Contest (Invitation Letter dated on 23/01/2023)

To, Dr. Giram P. S. Head of Pharmacology Department Channabasweshwar Pharmacy College Latur

### Evaluation of poster by our college HOD Dr. Giram P.S. at Latur College of Pharmacy

Principal Channabasweshwar Pharmacy College (Degree), Latur Page 12 of 12