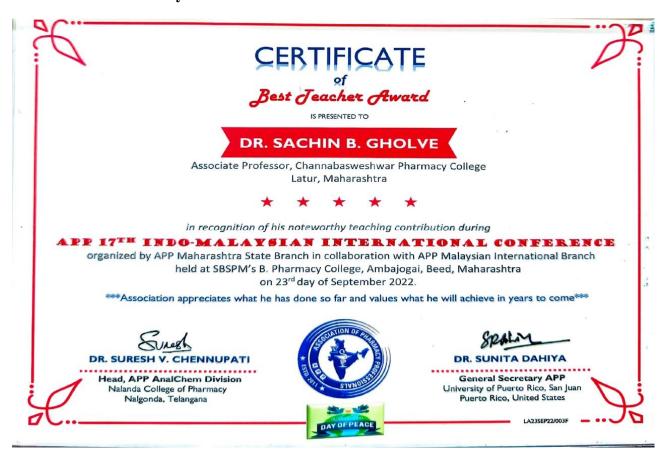

1. Dr. Sachin B. Gholve, Associate Professor Got Best Teacher Award on 23/09/2022 in APP 17 th Indo-Malaysian International Conference

2. Request letter of Miss. Marlapalle Sneha, student of College of Pharmacy Ambejogai for Analysis of Samples by FTIR Spectroscopy on dated 15/02/2023.