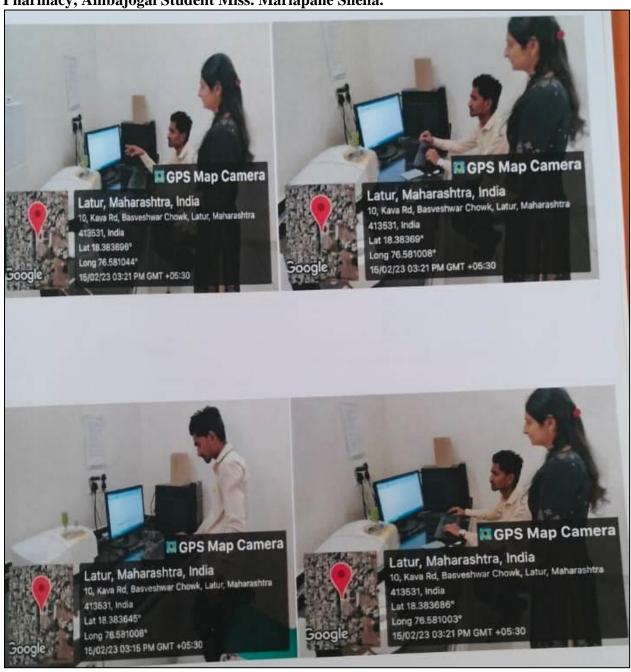

Note: Please provide the information about any specific sample preparation, chemicals to be used, range of instruments to be used.

Student/Applicant

Page 2 of 2

LATUR Pharmacy College (Ogge (

Some glimpses of an event on Date 15/02/2023 for research work /Lab work of College of Pharmacy, Ambajogai Student Miss. Marlapalle Sneha.