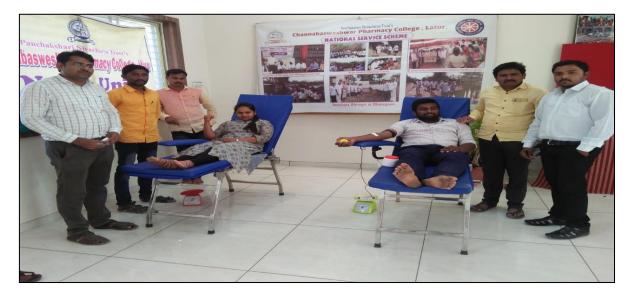

# Academic Year: 2018-19

| Date, Time and<br>Day                                  | Date:-04/02/2019                                                                                             | Time:10:00 am                                                                                                                             | Day: Monday                                                                                                                                                                                          |  |  |  |  |
|--------------------------------------------------------|--------------------------------------------------------------------------------------------------------------|-------------------------------------------------------------------------------------------------------------------------------------------|------------------------------------------------------------------------------------------------------------------------------------------------------------------------------------------------------|--|--|--|--|
| Introductory Details of function/program/Event/session |                                                                                                              |                                                                                                                                           |                                                                                                                                                                                                      |  |  |  |  |
| Name of the Activity<br>Domain                         | Social& Health ac                                                                                            | Social& Health activity                                                                                                                   |                                                                                                                                                                                                      |  |  |  |  |
| Name of the activity                                   | <b>Blood Donation</b>                                                                                        | Blood Donation                                                                                                                            |                                                                                                                                                                                                      |  |  |  |  |
| Organized /Sponsored<br>by                             |                                                                                                              | Bhalchandra Blood Bank ,Latur & NSS Unit of<br>Channabasweshwar Pharmacy College (Degree)                                                 |                                                                                                                                                                                                      |  |  |  |  |
| Coordinator/Incharge                                   | Mr. Hindole S. S.                                                                                            | Mr. Hindole S. S.                                                                                                                         |                                                                                                                                                                                                      |  |  |  |  |
| Program Description                                    | Anniversary NSS<br>Bank, Latur<br>Channabasweshwa<br>10.00 am onwards<br>camp was done<br>College, Latur. In | unit in association with<br>organized Blood<br>ar Pharmacy College<br>s on Date 04/02/2019.<br>by Principal Channa<br>n this camp near ab | ru Mahaswamiji Death<br>n the Bhalchandra Blood<br>Donation Camp at<br>e (Degree),Latur from<br>The inauguration of the<br>abasweshwar Pharmacy<br>out 30 volunteers and<br>ficer donated the blood. |  |  |  |  |
| No. of students                                        | Approximately. 30                                                                                            | )                                                                                                                                         |                                                                                                                                                                                                      |  |  |  |  |
| participated<br>No. of faculty<br>participated         | Approximately .05                                                                                            | 5                                                                                                                                         |                                                                                                                                                                                                      |  |  |  |  |

1.14

Principal Channabasweshwar Pharmacy College (Degree), Latur

Blood donation camp organized by Bhalchandra Blood Bank with NSS unit of Channabasweshwar Pharmacy College (Degree), at this moment teaching staff, nonteaching staff and students actively participated.