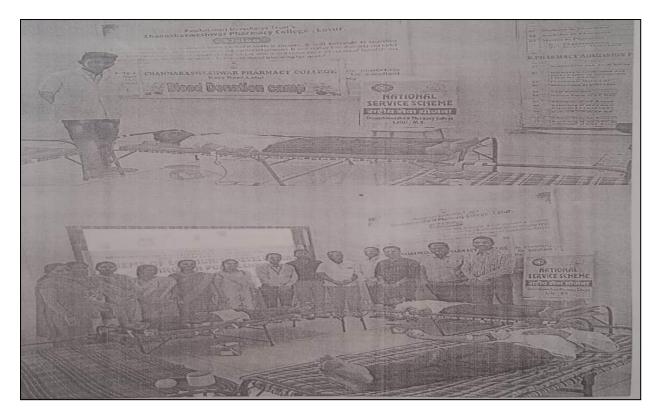

#### Some glimpses of an event

On the Occasion of Channabaswaguru Mahaswamiji Death Anniversary unit in association with the Bhalchandra Blood Bank, Latur organized Blood Donation Camp at Channabasweshwar Pharmacy College(Degree), Latur from 10.00 am onwards on Date 04/02/2020.

On this event of Blood Donation Camp Students and Volunteers actively participated on Date 04/02/2020

L. K A Principal

Principal Channabasweshwar Pharmacy College (Degree), Latur

3. Blood Pressure measurement at Bhalchandra blood bank.