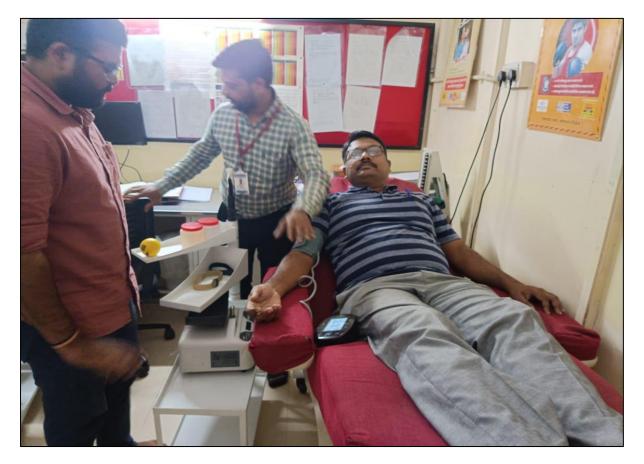

Facilities available at Bhalchandra Blood Center, Latur

Principal Channabasweshwar Pharmacy College (Degree), Latur Page 8 of 11

Blood pressure measurement of Dr. R. S. Sakhare

1.x A.

Principal Channabasweshwar Pharmacy College (Degree), Latur Page 9 of 11

Blood pressure measurement of Mr. S. S. Hindole

Blood pressure measurement of Dr. V. B. Panchbhai

L.V.A.

Principal Channabasweshwar Pharmacy College (Degree), Laturage 10 of 11

Blood pressure measurement of Mr. Amol Naragude