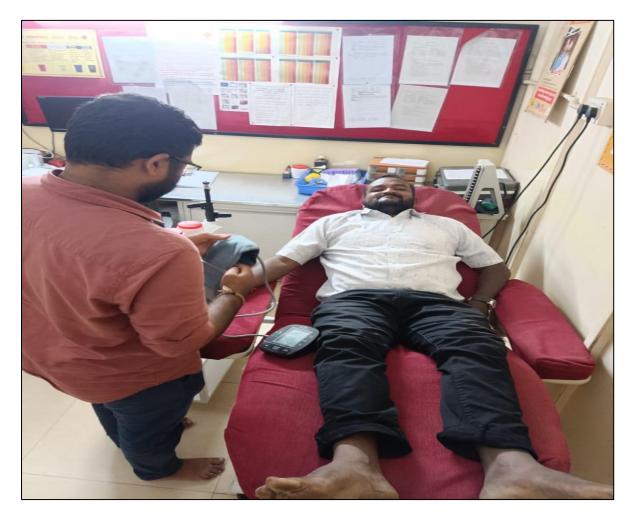

Facilities available at Bhalchandra Blood Center, Latur

Principal Channabasweshwar Pharmacy College (Degree), Latur Page 8 of 11

Blood pressure measurement of Dr. R. S. Sakhare

1.x A.

Principal Channabasweshwar Pharmacy College (Degree), Latur Page 9 of 11

Blood pressure measurement of Mr. S. S. Hindole

Blood pressure measurement of Dr. V. B. Panchbhai

L.V.A.

Principal Channabasweshwar Pharmacy College (Degree), Laturage 10 of 11

Blood pressure measurement of Mr. Amol Naragude