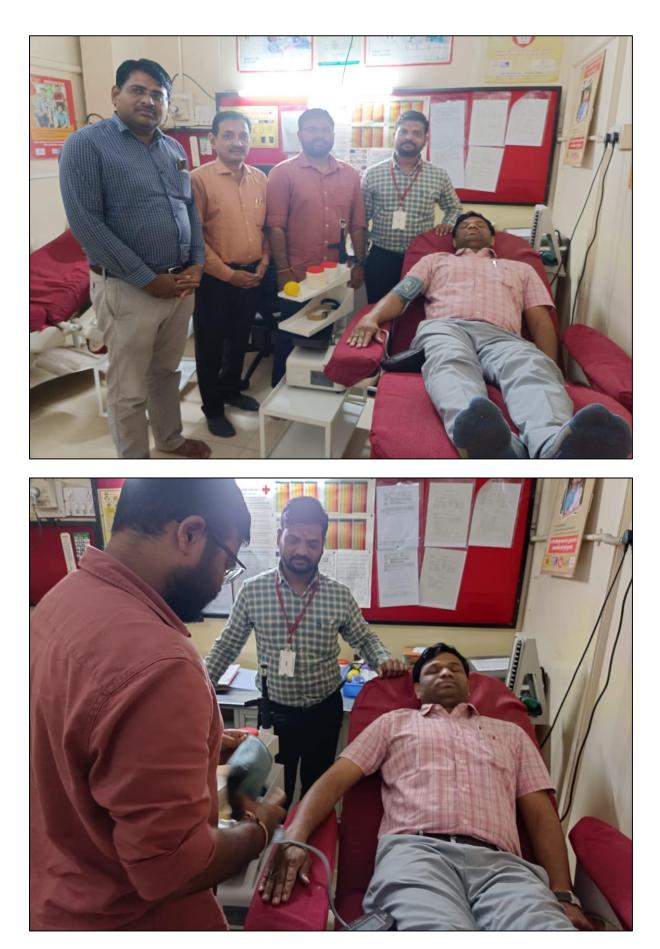

Facilities available at Bhalchandra Blood Center, Latur

Principal Channabasweshwar Pharmacy College (Degree), Latur Page 8 of 11

Blood pressure measurement of Dr. R. S. Sakhare

1.x A.

Principal Channabasweshwar Pharmacy College (Degree), Latur Page 9 of 11

Blood pressure measurement of Mr. S. S. Hindole

Blood pressure measurement of Dr. V. B. Panchbhai

L.V.A.

Principal Channabasweshwar Pharmacy College (Degree), Laturage 10 of 11

Blood pressure measurement of Mr. Amol Naragude