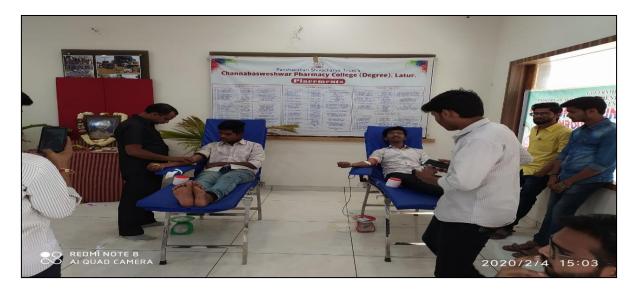

### Academic Year: 2019-20

| Date, Time and<br>Day                                  | Date:- 04/02/2020                                                                                               | Time:10:00 am                                                                                                                                | Day: Tuesday                                                                                                                                                                                         |  |  |  |  |
|--------------------------------------------------------|-----------------------------------------------------------------------------------------------------------------|----------------------------------------------------------------------------------------------------------------------------------------------|------------------------------------------------------------------------------------------------------------------------------------------------------------------------------------------------------|--|--|--|--|
| Introductory Details of function/program/Event/session |                                                                                                                 |                                                                                                                                              |                                                                                                                                                                                                      |  |  |  |  |
| Name of the Activity<br>Domain                         | Social and Health                                                                                               | Social and Health activity                                                                                                                   |                                                                                                                                                                                                      |  |  |  |  |
| Name of the activity                                   | <b>Blood Donation C</b>                                                                                         | Blood Donation Camp                                                                                                                          |                                                                                                                                                                                                      |  |  |  |  |
| Organized /Sponsored<br>by                             |                                                                                                                 | Bhalchandra Blood Bank, Latur and NSS Unit of<br>Channabasweshwar Pharmacy College (Degree)                                                  |                                                                                                                                                                                                      |  |  |  |  |
| Coordinator/Incharge                                   | Mr. Hindole S.S,                                                                                                |                                                                                                                                              |                                                                                                                                                                                                      |  |  |  |  |
| Program Description                                    | Anniversary, NSS<br>Blood Bank, La<br>Channabasweshwa<br>10.00 am onwards<br>camp was done<br>College (Degree), | S unit in association<br>atur organized Bloo<br>ar Pharmacy College<br>s on Date 04/02/2020.<br>by Principal Channa<br>Latur. In this camp r | ru Mahaswamiji Death<br>with the Bhalchandra<br>d Donation Camp at<br>(Degree), Latur from<br>The inauguration of the<br>abasweshwar Pharmacy<br>hear about 30 volunteers<br>hme officer donated the |  |  |  |  |
| No. of students                                        | Approximately. 40                                                                                               | )                                                                                                                                            |                                                                                                                                                                                                      |  |  |  |  |
| participated<br>No. of faculty<br>participated         | Approximately.08                                                                                                |                                                                                                                                              |                                                                                                                                                                                                      |  |  |  |  |

#### Some glimpses of an event

On the Occasion of Channabaswaguru Mahaswamiji Death Anniversary unit in association with the Bhalchandra Blood Bank, Latur organized Blood Donation Camp at Channabasweshwar Pharmacy College(Degree), Latur from 10.00 am onwards on Date 04/02/2020.

On this event of Blood Donation Camp Students and Volunteers actively participated on Date 04/02/2020

L. K A Principal

Principal Channabasweshwar Pharmacy College (Degree), Latur

3. Blood Pressure measurement at Bhalchandra blood bank.