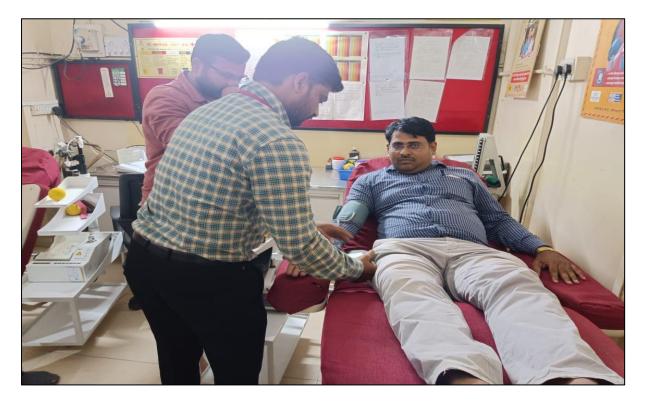

Facilities available at Bhalchandra Blood Center, Latur

Principal Channabasweshwar Pharmacy College (Degree), Latur Page 8 of 11

Blood pressure measurement of Dr. R. S. Sakhare

1.x A.

Principal Channabasweshwar Pharmacy College (Degree), Latur Page 9 of 11

Blood pressure measurement of Mr. S. S. Hindole

Blood pressure measurement of Dr. V. B. Panchbhai

L.V.A.

Principal Channabasweshwar Pharmacy College (Degree), Laturage 10 of 11

Blood pressure measurement of Mr. Amol Naragude