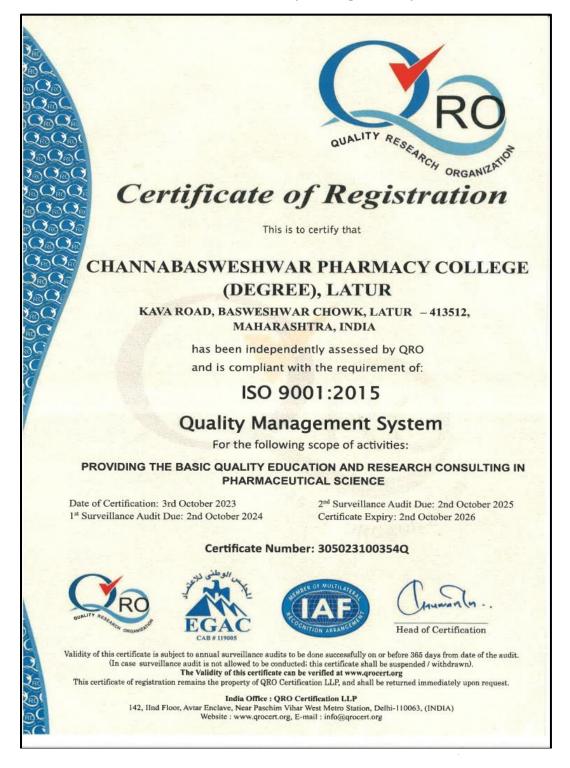

#### 4. Certificate from the auditing agency:

Certificate of ISO 9001:2015 Quality Management System (2023-26)

Principal Pharmany

1/1

ISO 9001:2015 Quality Management System (2017-19)

Principal

Principal