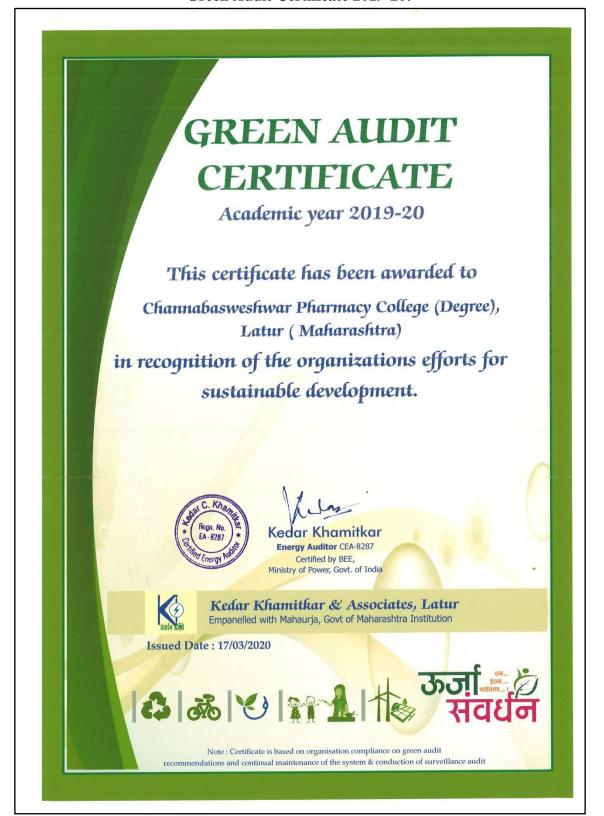

Page 9 of 16

7.1

## Energy Audit Certificate 2019-20

This is to certify that following utility
has carried out Energy Audit of
Channabasweshwar Pharmacy College (Degree),
Latur (Maharashtra)
building in recognition of the organizations
efforts for sustainable development.

Name of the Institute : Channabasweshwar Pharmacy College (Degree),

Latur (Maharashtra)

Name of Energy Auditor : KEDAR KHAMITKAR

Certified by BEE (Bureau of Energy Efficiency)

Ministry of Power, Govt. of India

Registration No : EA - 8287

Empanelled with

महाराष्ट्र ऊर्जा विकास अभिकरण (Govt. of Maharashtra Institution)

Reg no. MEDA/ECN/CR-14/2020-21/EA-17

Kedar Khamitkar Energy Auditor CEA-8287

Certified by BEE,
Ministry of Power, Govt. of India

Issued Date: 12/03/2020

Kedar Khamitkar & Associates, Latur Empanelled with Mahaurja, Govt of Maharashtra Institution

Note: Certificate is based on organisation compliance on energy audit recommendations and continual maintenance of the system & conduction of surveillance audit