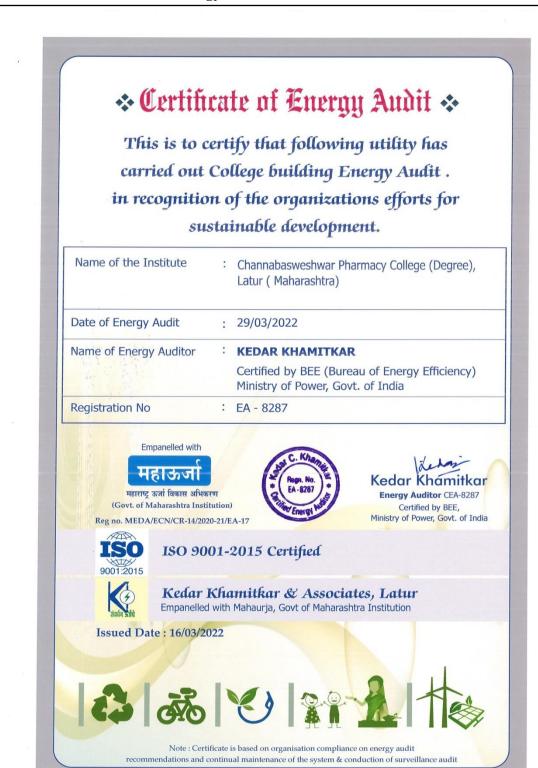

#### **Energy Audit Certificate 2022-23:**

This is to certify that following utility has carried out College building Energy Audit in recognition of the organizations efforts for sustainable development.

Name of the Institute : Channabasweshwar Pharmacy College (Degree)

Latur - Maharashtra

Date of Energy Audit : 24/03/2023

Name of Energy Auditor : **KEDAR KHAMITKAR** 

Certified by BEE (Bureau of Energy Efficiency)

Ministry of Power, Govt. of India

Registration No : EA - 8287

Empaneled Energy Auditor & Planner Reg no. MEDA/ECN/CR-14/2022-23/EA-07

महाराष्ट्र ऊर्जा विकास अभिकरण (Govt. of Maharashtra Institution)

Kedar Khamitkar & Associates, Latur Empanelled with Mahaurja, Govt of Maharashtra Institution

ISO 9001-2015 Certified

Certificate No: EA/029

Note: Certificate is based on organisation compliance on energy audit recommendations and continual maintenance of the system & conduction of surveillance audit