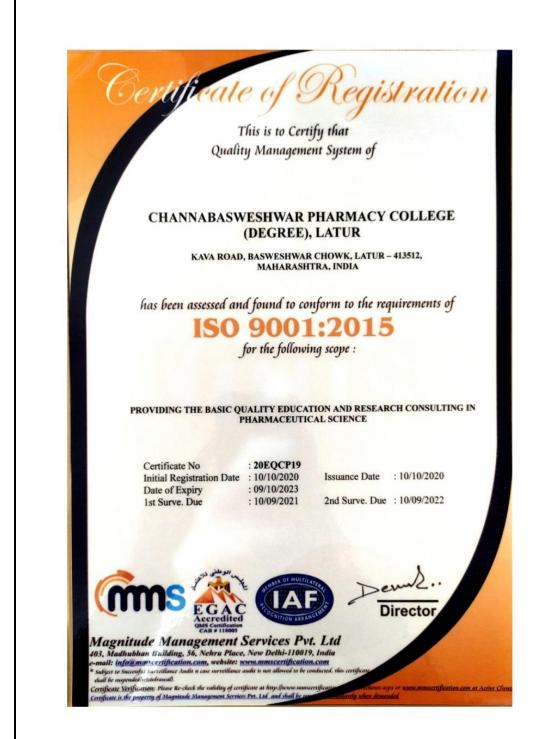

#### 4. Certificate from the auditing agency:

Certificate of ISO 9001:2015 Quality Management System (2023-26)

Principal Pharmany

1/1

ISO 9001:2015 Quality Management System (2017-19)

Principal

Principal