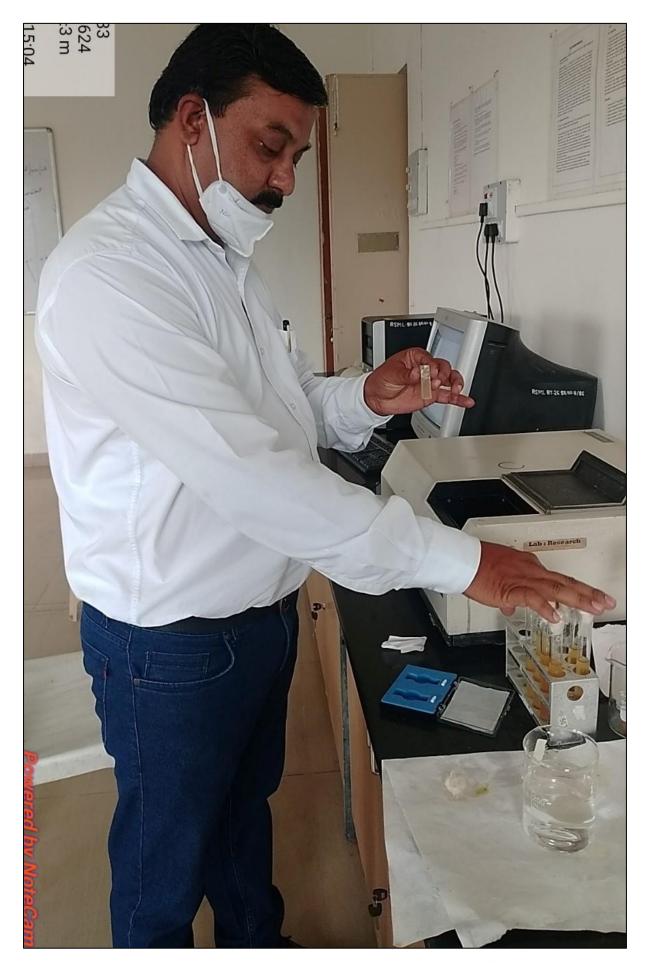

# 2. Research Work done at Rajarshi Shahu College, Latur by our Ph.D. Student Mr. Wadulkar R.D.

| Single W<br>St No                       | /avelength Analysis<br>Cell No./Name | Mavelenath Ahs   Sample X   Select Cell Cell Name   Cell 2 Cell Name   Cell 3 Cell 2 Name   Cell 4 Cell 4 Name   Cell 5 Cell 5 Name   Wavelength 60   Effering bord Readings 1 |  |
|-----------------------------------------|--------------------------------------|--------------------------------------------------------------------------------------------------------------------------------------------------------------------------------|--|
| And |                                      |                                                                                                                                                                                |  |