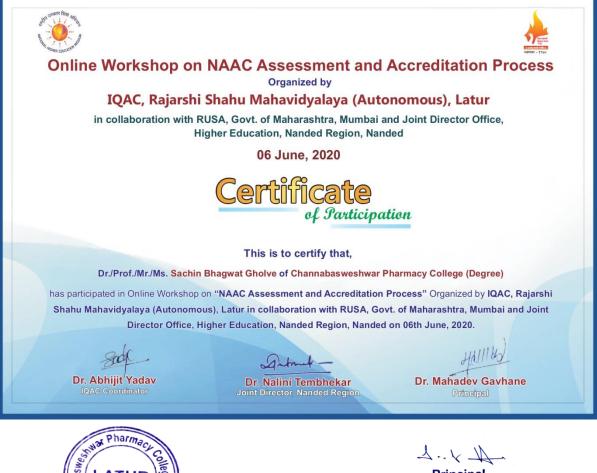

7.7Principal Channabasweshwar Pharmacy College (Degree), Latur

1. Our faculty members Participate in online workshop on NAAC Assessment and Accreditation Process organized by IQAC, Rajarshi Shahu Mahavidyalaya (Autonomous), Latur.