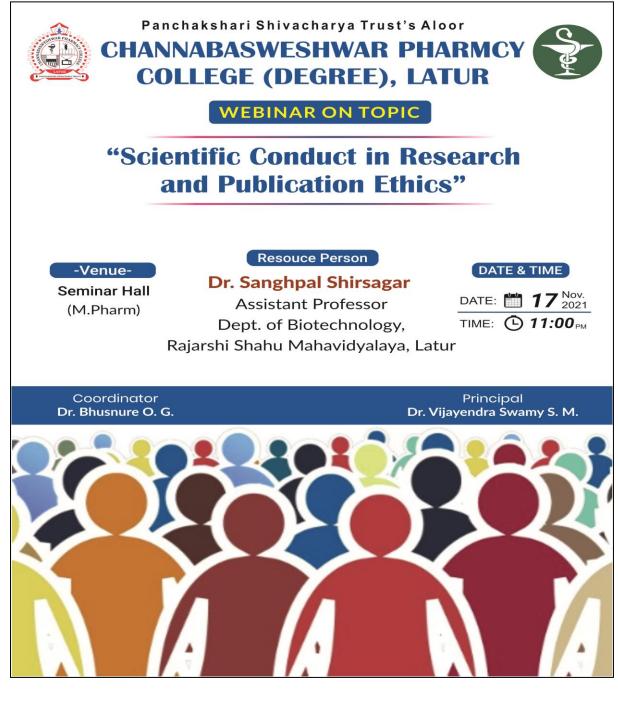

L.V.A.

Principal Channabasweshwar Pharmacy College (Degree), Latur

1.....X.

Principal Channabasweshwar Pharmacy College (Degree), Latur

Principal Channabasweshwar Pharmacy College (Degree), Latur

**3.** Activity Name: Webinar on "Scientific Conduct in Research and Publication Ethics."

**Notice of Program** 

Date: - 17/11/2021

### NOTICE

All the Scholars & M. Pharm students are hereby informed that, our Channabasweshwar Pharmacy College has arranged **Webinar** on the topic "Scientific Conduct in Research and **Publication Ethics**" on 18/11/2021, 11AM by **Dr. Sanghpal Shirsagar**, Assistant Professor, Department of Biotechnology Rajarshi Shahu Mahavidyalaya, Latur., through online Platform.