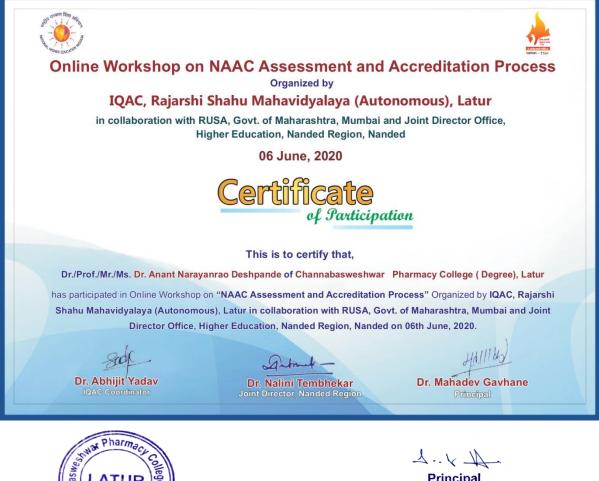

7.7Principal Channabasweshwar Pharmacy College (Degree), Latur

1. Our faculty members Participate in online workshop on NAAC Assessment and Accreditation Process organized by IQAC, Rajarshi Shahu Mahavidyalaya (Autonomous), Latur.