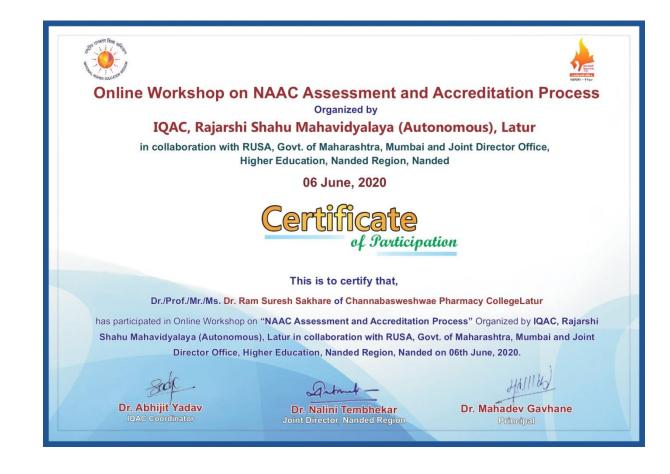

7.7Principal Channabasweshwar Pharmacy College (Degree), Latur

1. Our faculty members Participate in online workshop on NAAC Assessment and Accreditation Process organized by IQAC, Rajarshi Shahu Mahavidyalaya (Autonomous), Latur.