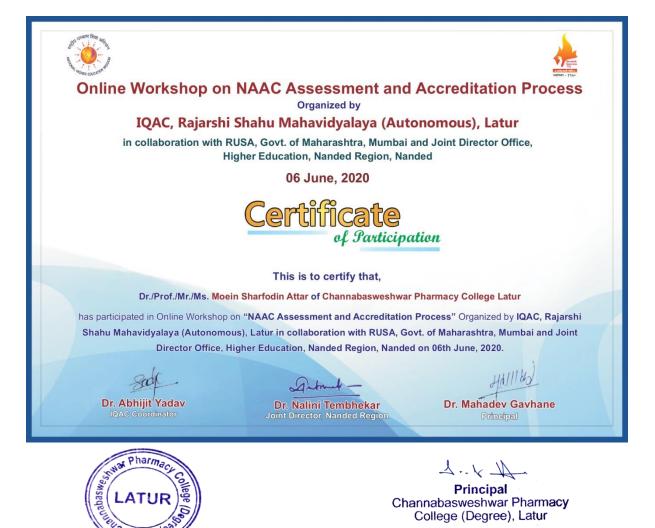

7.7Principal Channabasweshwar Pharmacy College (Degree), Latur

1. Our faculty members Participate in online workshop on NAAC Assessment and Accreditation Process organized by IQAC, Rajarshi Shahu Mahavidyalaya (Autonomous), Latur.