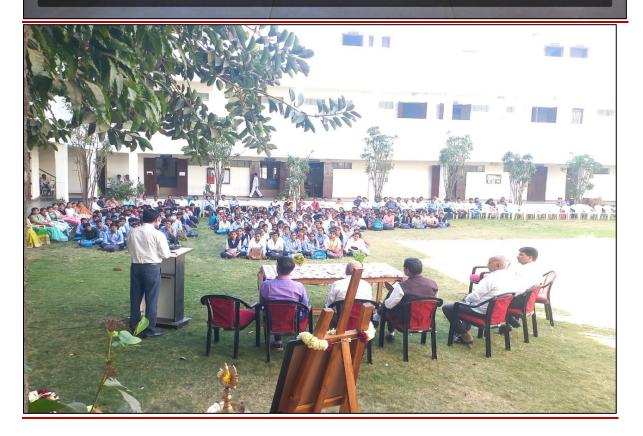

### 5. Dr. Bhimrao B. Patil deliver guest talk on Science and Morality on 04/02/2023

## **Glimpses of programme**

Sikandarpur, Maharashtra, India 9HHW+6JP, Sikandarpur, Maharashtra 413531, India Lat 18.378257° Long 76.59627° 04/02/23 02:59 PM GMT +05:30 **GPS Map Camera** 

# Felicitation of guest Dr. Bhimrao Patil with the hands of Respected Secretary Mr. Devnikar Sir

Sikandarpur, Manarashtra, India 9HHW+6JP, Sikandarpur, Maharashtra 413531, India Lat 18.378257° Long 76.59627° 04/02/23 02:50 PM GMT +05:30