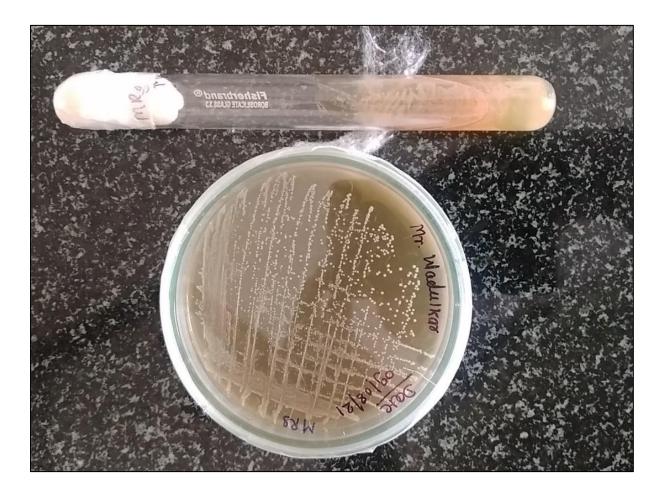

# 2. Research Work done at Rajarshi Shahu College, Latur by our Ph.D. Student Mr. Wadulkar R.D.

| Single W<br>St No                       | /avelength Analysis<br>Cell No./Name | Mavelenath Ahs   Sample X   Select Cell Cell Name   Cell 2 Cell Name   Cell 3 Cell 2 Name   Cell 4 Cell 4 Name   Cell 5 Cell 5 Name   Wavelength 60   Effering bord Readings 1 |  |
|-----------------------------------------|--------------------------------------|--------------------------------------------------------------------------------------------------------------------------------------------------------------------------------|--|
| And |                                      |                                                                                                                                                                                |  |