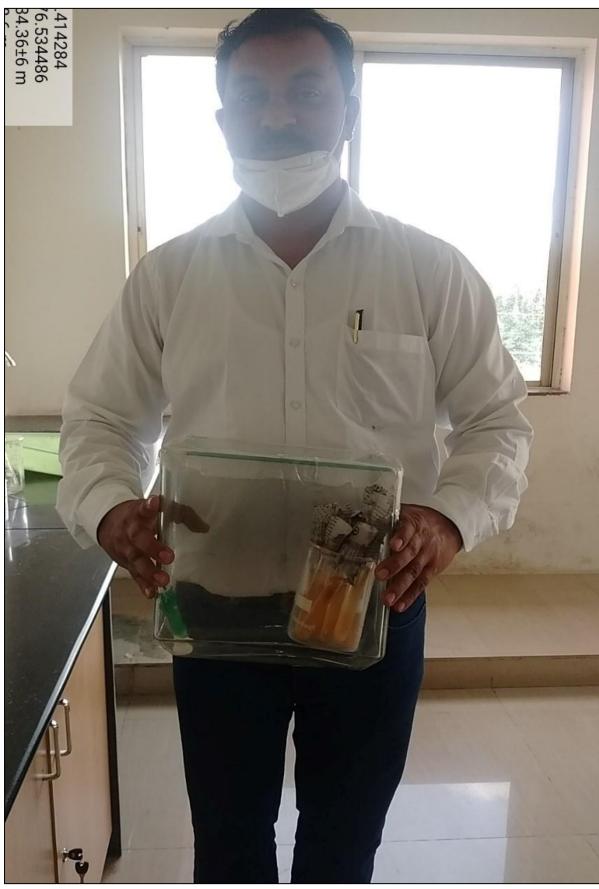

# 2. Research Work done at Rajarshi Shahu College, Latur by our Ph.D. Student Mr. Wadulkar R.D.

| Single W<br>St No                       | /avelength Analysis<br>Cell No./Name | Mavelenath Ahs   Sample X   Select Cell Cell Name   Cell 2 Cell Name   Cell 3 Cell 2 Name   Cell 4 Cell 4 Name   Cell 5 Cell 5 Name   Wavelength 60   Effering bord Readings 1 |  |
|-----------------------------------------|--------------------------------------|--------------------------------------------------------------------------------------------------------------------------------------------------------------------------------|--|
| And |                                      |                                                                                                                                                                                |  |