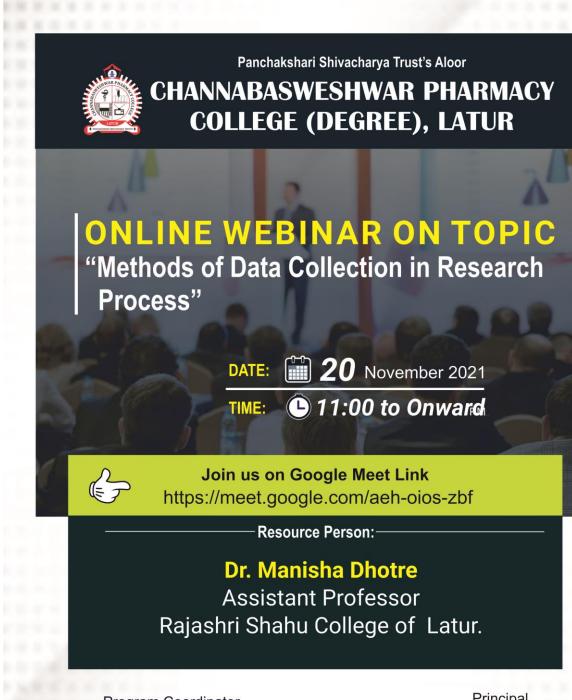

### NOTICE

All the Research Scholars & M. Pharm students are hereby informed that, our Channabasweshwar Pharmacy College has arranged Webinar on the topic "Method of Data Collection in Research Process" on 20/11/2021, 11AM by Dr. Manisha Dhotre, Assistant Professor, Rajarshi Shahu College, Latur.

All the concerned staff &students should attend the online seminar on the date and time mentioned above. (Google meet link- https://meet.google.com/aeh-oios zbf)

18/11/21

Principal Principal Channabasweshwar Pharmacy College (Degree) Kava Road, LATUR **Program Flyer** 