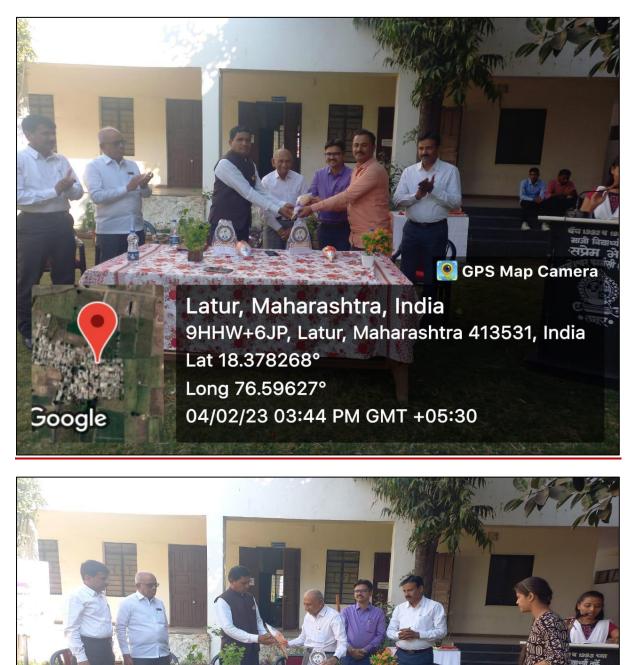

### 5. Dr. Bhimrao B. Patil deliver guest talk on Science and Morality on 04/02/2023

## **Glimpses of programme**

Sikandarpur, Maharashtra, India 9HHW+6JP, Sikandarpur, Maharashtra 413531, India Lat 18.378257° Long 76.59627° 04/02/23 02:59 PM GMT +05:30 **GPS Map Camera** 

# Felicitation of guest Dr. Bhimrao Patil with the hands of Respected Secretary Mr. Devnikar Sir

Sikandarpur, Manarashtra, India 9HHW+6JP, Sikandarpur, Maharashtra 413531, India Lat 18.378257° Long 76.59627° 04/02/23 02:50 PM GMT +05:30