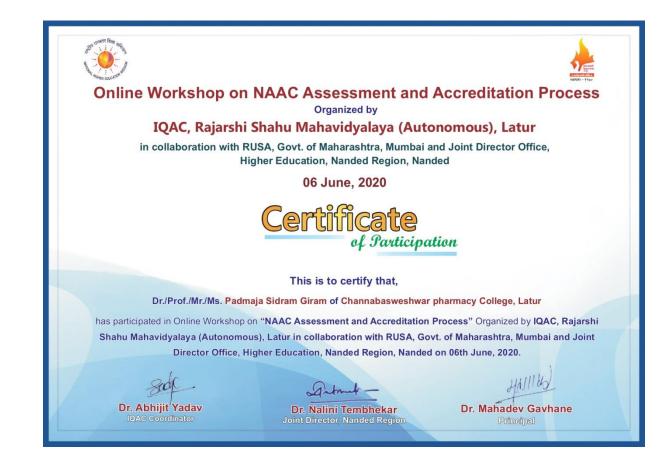

7.7Principal Channabasweshwar Pharmacy College (Degree), Latur

1. Our faculty members Participate in online workshop on NAAC Assessment and Accreditation Process organized by IQAC, Rajarshi Shahu Mahavidyalaya (Autonomous), Latur.