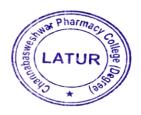

7.7Principal Channabasweshwar Pharmacy College (Degree), Latur

1. Our faculty members Participate in online workshop on NAAC Assessment and Accreditation Process organized by IQAC, Rajarshi Shahu Mahavidyalaya (Autonomous), Latur.