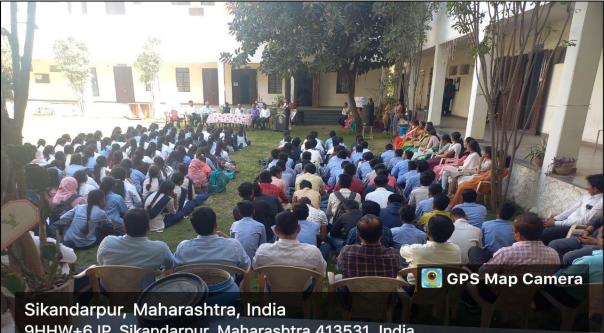

### 5. Dr. Bhimrao B. Patil deliver guest talk on Science and Morality on 04/02/2023

## **Glimpses of programme**

Sikandarpur, Maharashtra, India 9HHW+6JP, Sikandarpur, Maharashtra 413531, India Lat 18.378257° Long 76.59627° 04/02/23 02:59 PM GMT +05:30 **GPS Map Camera** 

Students, Teaching and Non-teaching Staff Present during guest lecture

Principal Channabasweshwar Pharmacy College (Degree), LATUR