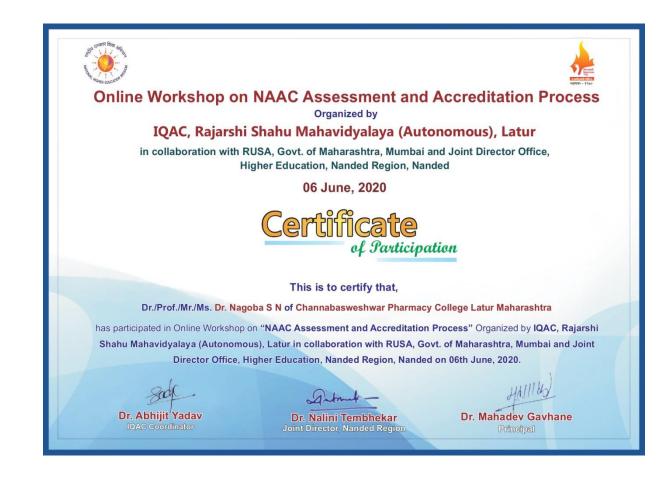

7.7Principal Channabasweshwar Pharmacy College (Degree), Latur

1. Our faculty members Participate in online workshop on NAAC Assessment and Accreditation Process organized by IQAC, Rajarshi Shahu Mahavidyalaya (Autonomous), Latur.