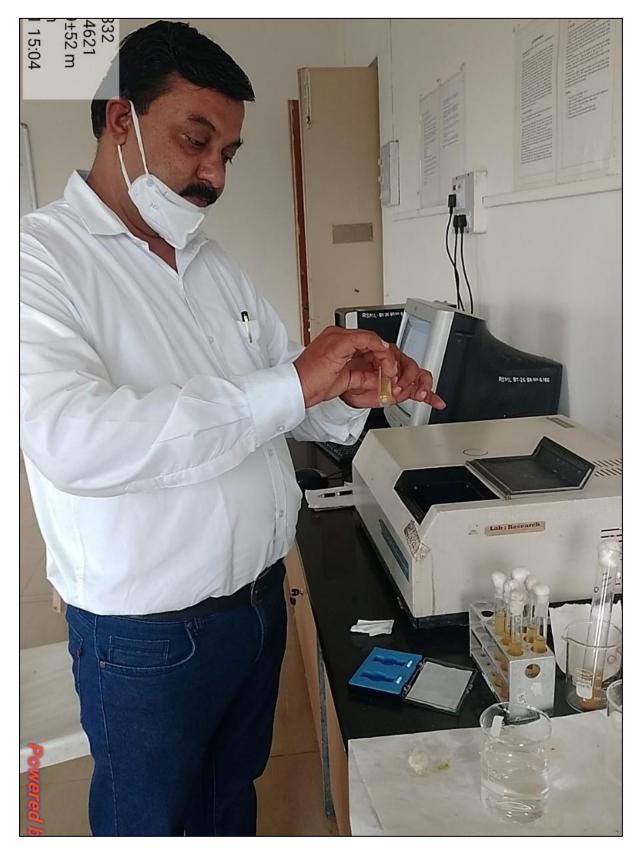

# 2. Research Work done at Rajarshi Shahu College, Latur by our Ph.D. Student Mr. Wadulkar R.D.

| Single W<br>St No                       | /avelength Analysis<br>Cell No./Name | Mavelenath Ahs   Sample X   Select Cell Cell Name   Cell 2 Cell Name   Cell 3 Cell 2 Name   Cell 4 Cell 4 Name   Cell 5 Cell 5 Name   Wavelength 60   Effering bord Readings 1 |  |
|-----------------------------------------|--------------------------------------|--------------------------------------------------------------------------------------------------------------------------------------------------------------------------------|--|
| And |                                      |                                                                                                                                                                                |  |