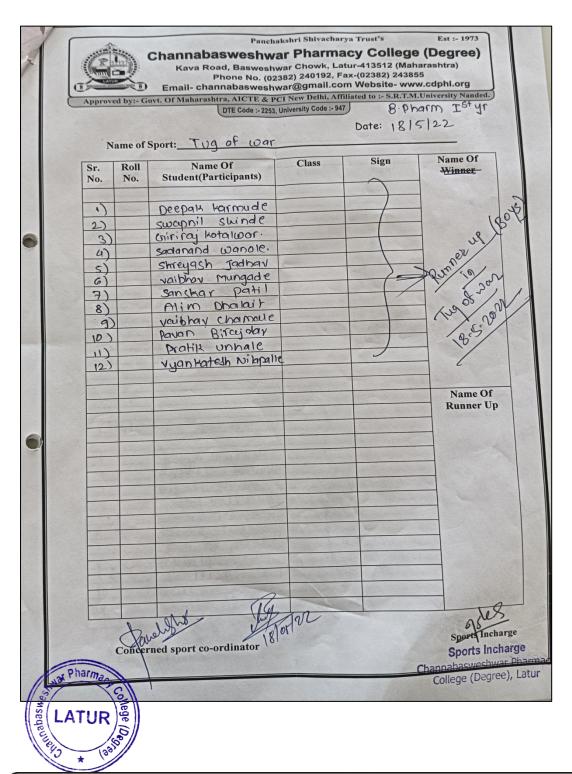

#### REPORTS OF VARIOUS EVENTS

(SPORTS)

**ACADEMIC YEAR WISE 2021-2022** 

#### a) Sports programs in which students of the Institution participated 2021-22