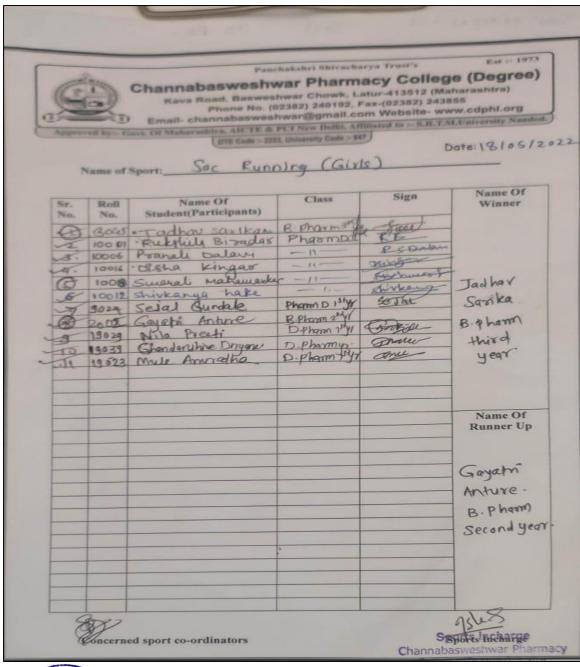

## Programme / Sport Participation Activity Report

Academic Year: 2021-22

| Date, Time and Day                          | Date: 13.12.2021   Time:11.00   Day: Saturday                     |                       |                              |  |  |  |  |
|---------------------------------------------|-------------------------------------------------------------------|-----------------------|------------------------------|--|--|--|--|
|                                             | & 14.12.2021                                                      | am onwards            |                              |  |  |  |  |
| Introductory Details of Program/Sport Event |                                                                   |                       |                              |  |  |  |  |
| Name of the Activity Domain                 | Sports Department                                                 |                       |                              |  |  |  |  |
| Name of the activity                        | "A" Zone Intercollegiate Athletics Tournament 2021-22             |                       |                              |  |  |  |  |
|                                             | Men 100 & 200m                                                    |                       |                              |  |  |  |  |
| Organized/Sponsored by                      | Rajarshi Shahu Coll                                               | ege, Latur            |                              |  |  |  |  |
| Coordinator/Incharge                        | Mr. Shaikh N.S.                                                   |                       |                              |  |  |  |  |
| Objective                                   | To nurture sports talent in students and to maximize              |                       |                              |  |  |  |  |
|                                             | participation in sports and physical activities.                  |                       |                              |  |  |  |  |
| Brief Report                                | This is a summary of the activity report for participation in "A" |                       |                              |  |  |  |  |
|                                             | Zone Intercollegiate                                              | e Athletics (100      | & 200 meter running)         |  |  |  |  |
|                                             | Tournament 2021-2                                                 | 22 organized by       | Rajarshi Shahu College,      |  |  |  |  |
|                                             | Latur. The purpos                                                 | se of this repor      | rt is to document the        |  |  |  |  |
|                                             | achievements, challe                                              | enges and feedbac     | k of the participants who    |  |  |  |  |
|                                             | represented our inst                                              | itute in "A" Zone     | Intercollegiate Athletics    |  |  |  |  |
|                                             | 2021-22.                                                          |                       |                              |  |  |  |  |
|                                             | Our institute appreci                                             | ated the opportun     | ity to participate in sports |  |  |  |  |
|                                             | organized by other is                                             | nstitutes, as it help | oed them to improve their    |  |  |  |  |
|                                             | skills, network with                                              | peers and showca      | ase their talents. In future |  |  |  |  |
|                                             | our institute inves                                               | sts more in sp        | orts infrastructure and      |  |  |  |  |
|                                             | equipment, as well a                                              | s provides more in    | ncentives and recognition    |  |  |  |  |
|                                             | for sports achieveme                                              | ents.                 |                              |  |  |  |  |
| No. of Participants                         |                                                                   | 01                    |                              |  |  |  |  |