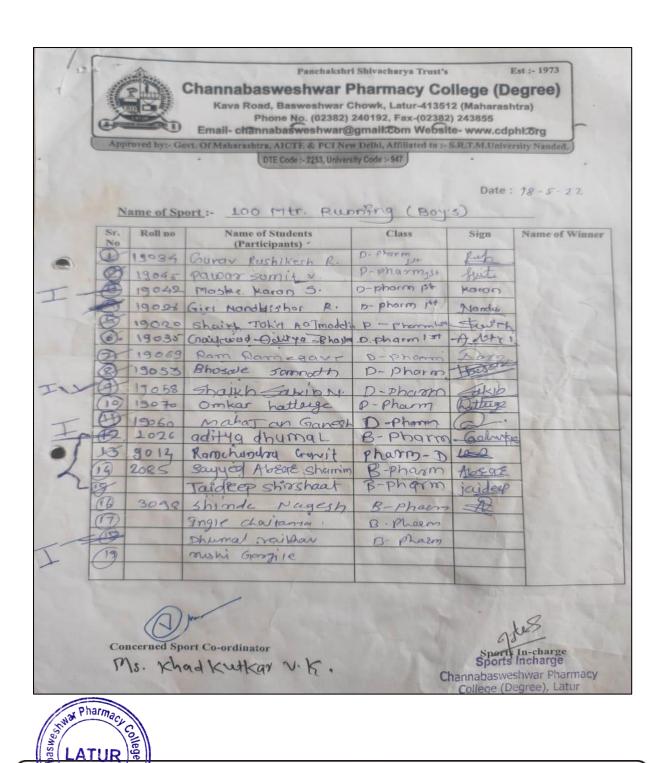

## Programme / Sport Participation Activity Report

Academic Year: 2021-22

| Date, Time and Day                          | Date: 13.12.2021   Time:11.00   Day: Saturday                     |                       |                              |  |  |  |  |
|---------------------------------------------|-------------------------------------------------------------------|-----------------------|------------------------------|--|--|--|--|
|                                             | & 14.12.2021                                                      | am onwards            |                              |  |  |  |  |
| Introductory Details of Program/Sport Event |                                                                   |                       |                              |  |  |  |  |
| Name of the Activity Domain                 | Sports Department                                                 |                       |                              |  |  |  |  |
| Name of the activity                        | "A" Zone Intercollegiate Athletics Tournament 2021-22             |                       |                              |  |  |  |  |
|                                             | Men 100 & 200m                                                    |                       |                              |  |  |  |  |
| Organized/Sponsored by                      | Rajarshi Shahu Coll                                               | ege, Latur            |                              |  |  |  |  |
| Coordinator/Incharge                        | Mr. Shaikh N.S.                                                   |                       |                              |  |  |  |  |
| Objective                                   | To nurture sports talent in students and to maximize              |                       |                              |  |  |  |  |
|                                             | participation in sports and physical activities.                  |                       |                              |  |  |  |  |
| Brief Report                                | This is a summary of the activity report for participation in "A" |                       |                              |  |  |  |  |
|                                             | Zone Intercollegiate                                              | e Athletics (100      | & 200 meter running)         |  |  |  |  |
|                                             | Tournament 2021-2                                                 | 22 organized by       | Rajarshi Shahu College,      |  |  |  |  |
|                                             | Latur. The purpos                                                 | se of this repor      | rt is to document the        |  |  |  |  |
|                                             | achievements, challe                                              | enges and feedbac     | k of the participants who    |  |  |  |  |
|                                             | represented our inst                                              | itute in "A" Zone     | Intercollegiate Athletics    |  |  |  |  |
|                                             | 2021-22.                                                          |                       |                              |  |  |  |  |
|                                             | Our institute appreci                                             | ated the opportun     | ity to participate in sports |  |  |  |  |
|                                             | organized by other is                                             | nstitutes, as it help | oed them to improve their    |  |  |  |  |
|                                             | skills, network with                                              | peers and showca      | ase their talents. In future |  |  |  |  |
|                                             | our institute inves                                               | sts more in sp        | orts infrastructure and      |  |  |  |  |
|                                             | equipment, as well a                                              | s provides more in    | ncentives and recognition    |  |  |  |  |
|                                             | for sports achieveme                                              | ents.                 |                              |  |  |  |  |
| No. of Participants                         |                                                                   | 01                    |                              |  |  |  |  |