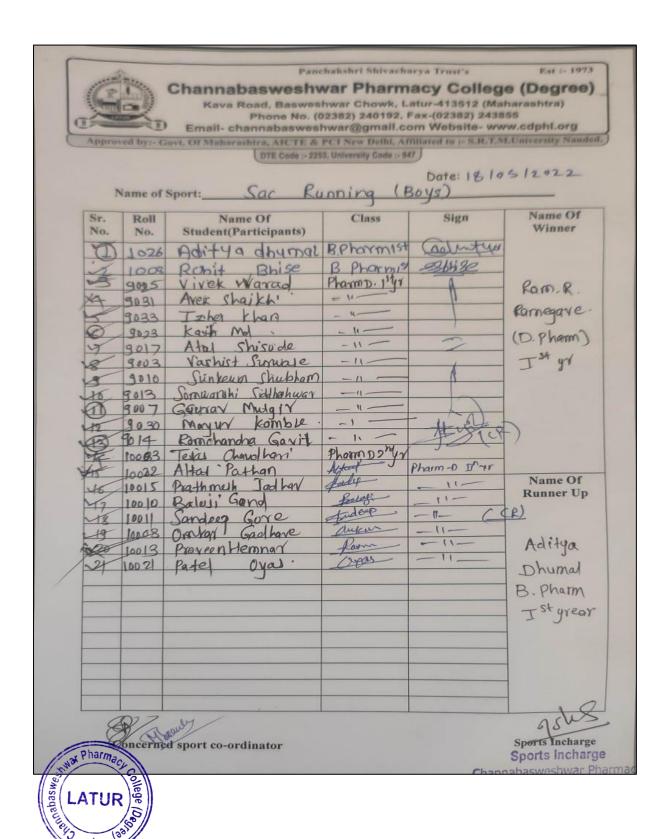

## Programme / Sport Participation Activity Report

Academic Year: 2021-22

| Date, Time and Day                          | Date: 13.12.2021   Time:11.00   Day: Saturday                     |                       |                              |  |  |  |  |
|---------------------------------------------|-------------------------------------------------------------------|-----------------------|------------------------------|--|--|--|--|
|                                             | & 14.12.2021                                                      | am onwards            |                              |  |  |  |  |
| Introductory Details of Program/Sport Event |                                                                   |                       |                              |  |  |  |  |
| Name of the Activity Domain                 | Sports Department                                                 |                       |                              |  |  |  |  |
| Name of the activity                        | "A" Zone Intercollegiate Athletics Tournament 2021-22             |                       |                              |  |  |  |  |
|                                             | Men 100 & 200m                                                    |                       |                              |  |  |  |  |
| Organized/Sponsored by                      | Rajarshi Shahu Coll                                               | ege, Latur            |                              |  |  |  |  |
| Coordinator/Incharge                        | Mr. Shaikh N.S.                                                   |                       |                              |  |  |  |  |
| Objective                                   | To nurture sports talent in students and to maximize              |                       |                              |  |  |  |  |
|                                             | participation in sports and physical activities.                  |                       |                              |  |  |  |  |
| Brief Report                                | This is a summary of the activity report for participation in "A" |                       |                              |  |  |  |  |
|                                             | Zone Intercollegiate                                              | e Athletics (100      | & 200 meter running)         |  |  |  |  |
|                                             | Tournament 2021-2                                                 | 22 organized by       | Rajarshi Shahu College,      |  |  |  |  |
|                                             | Latur. The purpos                                                 | se of this repor      | rt is to document the        |  |  |  |  |
|                                             | achievements, challe                                              | enges and feedbac     | k of the participants who    |  |  |  |  |
|                                             | represented our inst                                              | itute in "A" Zone     | Intercollegiate Athletics    |  |  |  |  |
|                                             | 2021-22.                                                          |                       |                              |  |  |  |  |
|                                             | Our institute appreci                                             | ated the opportun     | ity to participate in sports |  |  |  |  |
|                                             | organized by other is                                             | nstitutes, as it help | oed them to improve their    |  |  |  |  |
|                                             | skills, network with                                              | peers and showca      | ase their talents. In future |  |  |  |  |
|                                             | our institute inves                                               | sts more in sp        | orts infrastructure and      |  |  |  |  |
|                                             | equipment, as well a                                              | s provides more in    | ncentives and recognition    |  |  |  |  |
|                                             | for sports achieveme                                              | ents.                 |                              |  |  |  |  |
| No. of Participants                         |                                                                   | 01                    |                              |  |  |  |  |