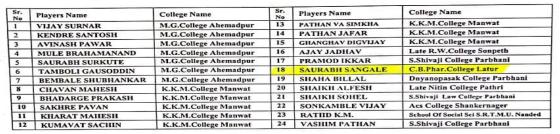

Dear Sir,

With reference to your appeal for Inter Collegiate Pharma Volley Cup, I am pleased to forward herewith the entry of our team. Please find enclosed the entry form duly filled it.

| Sr. No. | Name of the Player    | Specialization | Signature  |
|---------|-----------------------|----------------|------------|
| 01      | DHUMAL CHANDRASHEKHAR | B. gharm       | Occe-      |
| 02      | TELANG ANTKET         | B. gharm       | 4 rules    |
| 03      | KHOT SHIYHAR          | B. pham        | 549        |
| 04      | JADHAV ATUL           | B. yharm       | Alox       |
| 05      | BHOSLE RAVI           | B. Pharm       | Zauddha 13 |
| 06      | LANDGE SUNIL          | B. pharm       | Sange      |
| 07      | SOMWANSHI AKASH       | B. pharm       | Blash      |
| 08      | GAVTE AMOL            | B. Pharm       | Amo        |
| . : 09" | DHUISHETTE AKASH.     | B. pharm       | BAKATA     |