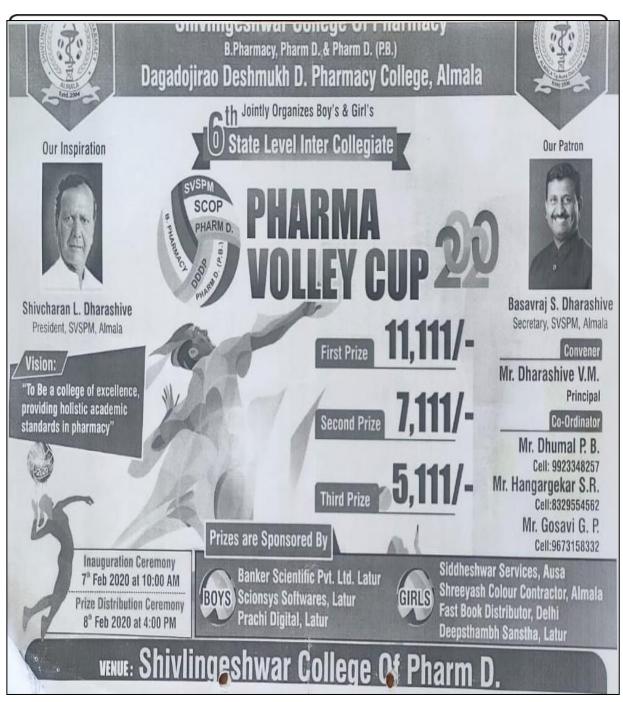

#### **NOTICE**

All the students of B. Pharmacy & M. Pharmacy hereby informed that 7<sup>th</sup> Pharma Volley Cup 2021-22 is organized by Shivlingeshwar College of Pharmacy, Almala.

So, Dear Students we are pleased to inform you that our institute has been invited to participate in a 7<sup>th</sup> Pharma Volley Cup 2021-22 organized by the other institutes. The tournament will include volleyball game.

#### **Permission Letter**

To

The principal

Channabasweshwar Pharmacy College (Degree), Latur

Kava road, Latur

Subject: Regarding Permission to Participate In 7<sup>th</sup> state Level Intercollegiate Pharma Volley Cup 2021-22

Respected sir,

As cited above subject we the volley ball team of this institute requesting you to give permission to participate in 7<sup>th</sup> state Level Intercollegiate Pharma Volley Cup 2021-22 organized by Shivlingeshwar college of Pharmacy, Almala.

## **Programme / Sport Participation Activity Report**

Academic Year: 2021-22

| D 4 T' 1D D 10 20 20 20 20 T' 11 00 D W 1 1 1 0 |                                                                       |                    |                                    |  |  |  |  |
|-------------------------------------------------|-----------------------------------------------------------------------|--------------------|------------------------------------|--|--|--|--|
| Date, Time and Day                              | Date: 23.02.2022                                                      | Time: 11.00        | Day: Wednesday &                   |  |  |  |  |
|                                                 | & 24.02.2022                                                          | am onwards         | Thursday                           |  |  |  |  |
|                                                 |                                                                       |                    |                                    |  |  |  |  |
| Introduc                                        | ctory Details of Prog                                                 | gram/Sport Even    | t                                  |  |  |  |  |
| Name of the Activity Domain                     | Sports Department                                                     |                    |                                    |  |  |  |  |
| Name of the activity                            | 7 <sup>th</sup> state Level Intercollegiate Pharma Volley Cup 2021-22 |                    |                                    |  |  |  |  |
| Organized/Sponsored by                          | Shivlingeshwar College of Pharmacy, Almala                            |                    |                                    |  |  |  |  |
| Coordinator/Incharge                            | Mr. Shaikh N.S.                                                       |                    |                                    |  |  |  |  |
| Objective                                       | To nurture sports tal                                                 | ent in students an | d to maximize                      |  |  |  |  |
|                                                 | participation in spor                                                 | ts and physical ac | tivities.                          |  |  |  |  |
|                                                 |                                                                       | 1 3                |                                    |  |  |  |  |
| Brief Report                                    | This is a summary                                                     | of the activity re | port for participation in          |  |  |  |  |
| Brief Report                                    |                                                                       | •                  |                                    |  |  |  |  |
|                                                 | Level Intercollegia                                                   | te Pharma Volle    | ey Cup 2021-22 organi              |  |  |  |  |
|                                                 | Shivlingeshwar Col                                                    | lege of Pharmac    | y, Almala. The purpose             |  |  |  |  |
|                                                 | report is to documen                                                  | t the achievement  | s, challenges and feedbac          |  |  |  |  |
|                                                 | participants who                                                      | represented our    | institute in 7 <sup>th</sup> State |  |  |  |  |
|                                                 | Intercollegiate Phar                                                  | na Volley Cup 20   | 21-22.                             |  |  |  |  |
|                                                 | The main challeng                                                     | es faced by the    | participants were diffic           |  |  |  |  |
|                                                 | balancing their acad                                                  | emic workload ar   | nd sports commitments. S           |  |  |  |  |
|                                                 | were played well &                                                    | perform at their b | est.                               |  |  |  |  |
| No. of Participants                             |                                                                       | 09                 |                                    |  |  |  |  |

Approved by:- Govt. Of Maharashtra, AICTE & PCI New Delhi, Affiliated to :- S.R.T.M.University Nanded.

DTE Code :- 2253, University Code :- 947

7th State Level Inter Collegiate Pharma Volley Cup 2022

## SHIVLINGESHWAR COLLEGE OF PHARMACY, (B. Pharm, Pharm D., Pharm. D-PB, M. Pharm & D. Pharm) DAGADOJIRAO DESHMUKH D. PHARMACY COLLEGE & ALMALA, TQ: AUSA DIST: LATUR

Date: 27 /71/2022

To,
The In-charge
7<sup>th</sup> State Level Inter Collegiate Pharma Volley Cup 2022
Shivlingeshwar College of Pharmacy,
Almala, Tq. Ausa Dist. Latur.