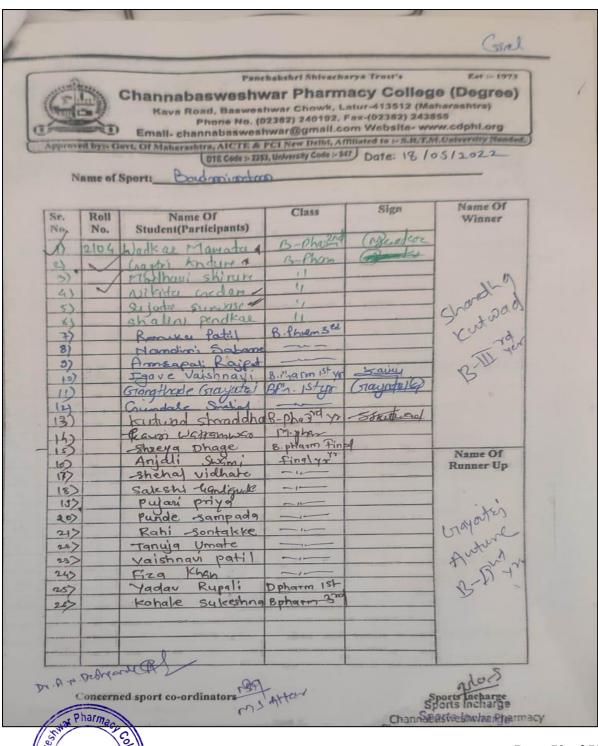

#### a) Sports programs in which students of the Institution participated 2021-22