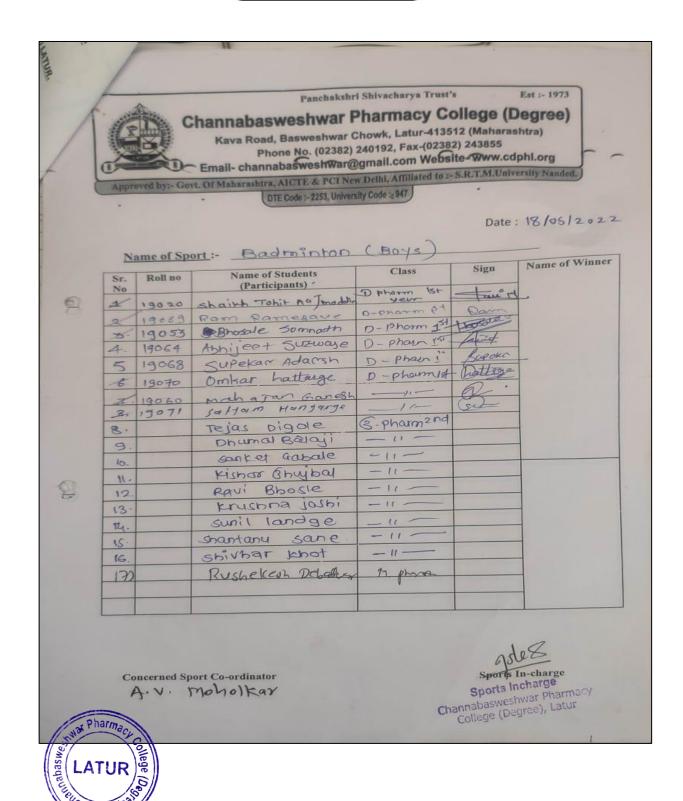

#### a) Sports programs in which students of the Institution participated 2021-22