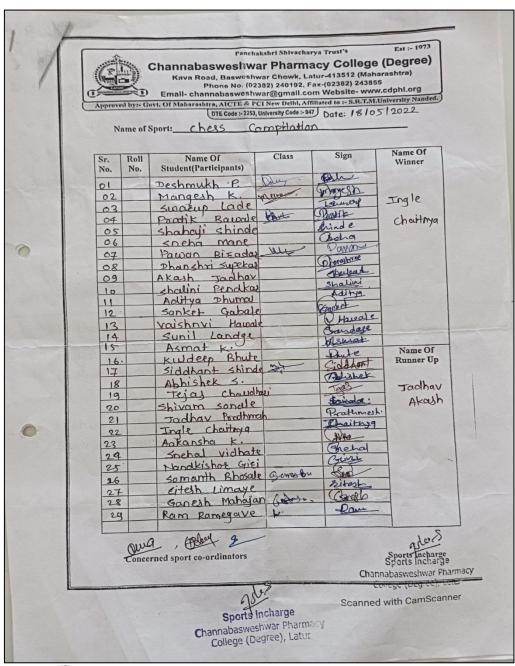

#### **Permission Letter**

To

The Principal

Channabasweshwar Pharmacy College (Degree), Latur

Kava road, Latur

Subject: Regarding Permission to Participate In "A" Zone Chess Tournament 2021-22 Respected sir,

As cited above subject I Mr. Chaitanya Ingale of this institute requesting you to give permission to participate in A" Zone Chess Tournament 2021-22 organized by Azad Mahavidhyalaya, Ausa in collaboration with SRTMU, Nanded.

So it's humble request for permission to participate and do the needful.

Thanking you.

Sincerely

Chaitanya Ingle

CB Pharmacy college, Latur

Kava Road, Basweshwar Chowk, Latur-413512 (Maharashtra)
Phone No. (02382) 240192, Fax-(02382) 243855
Email- channabasweshwar@gmail.com Website- www.cdphl.org

#### Programme / Sport Participation Activity Report Academic Year: 2021-22

| Date, Time and Day          | Date: 04.01.2022                                                                                                                                                                                                                                                                                                                                                                                                                                                                                                                                                                 | Time: 11.00       | Day: Tuesday &          |  |  |  |  |
|-----------------------------|----------------------------------------------------------------------------------------------------------------------------------------------------------------------------------------------------------------------------------------------------------------------------------------------------------------------------------------------------------------------------------------------------------------------------------------------------------------------------------------------------------------------------------------------------------------------------------|-------------------|-------------------------|--|--|--|--|
|                             | & 05.01.2022                                                                                                                                                                                                                                                                                                                                                                                                                                                                                                                                                                     | am onwards        | Wednesday               |  |  |  |  |
| Introduc                    | tory Details of Pro                                                                                                                                                                                                                                                                                                                                                                                                                                                                                                                                                              | gram/Sport Even   | t                       |  |  |  |  |
| Name of the Activity Domain | Sports Department                                                                                                                                                                                                                                                                                                                                                                                                                                                                                                                                                                | <u> </u>          |                         |  |  |  |  |
| Name of the activity        | "A" Zone Intercolle                                                                                                                                                                                                                                                                                                                                                                                                                                                                                                                                                              | giate Chess Tourr | nament 2021-22          |  |  |  |  |
| Organized/Sponsored by      | Azad Mahavidhyalaya, Ausa                                                                                                                                                                                                                                                                                                                                                                                                                                                                                                                                                        |                   |                         |  |  |  |  |
| Coordinator/Incharge        | Mr. Shaikh N.S.                                                                                                                                                                                                                                                                                                                                                                                                                                                                                                                                                                  |                   |                         |  |  |  |  |
| Objective                   | To nurture sports talent in students and to maximize                                                                                                                                                                                                                                                                                                                                                                                                                                                                                                                             |                   |                         |  |  |  |  |
|                             | participation in sports and physical activities.                                                                                                                                                                                                                                                                                                                                                                                                                                                                                                                                 |                   |                         |  |  |  |  |
| Brief Report                | This is a summary of the activity report for participation in "A" Zone Intercollegiate Chess Tournament 2021-22 organized by Azad Mahavidhyalaya, Ausa. The purpose of this report is to document the achievements, challenges and feedback of the participants who represented our institute in "A" Zone Intercollegiate Chess 2021-22.  The achievement of this tournament is the participated student of our institute selected further for coaching camp at Rajarshi Shahu Mahavidhyalaya, Latur between 26.02.2022 to 28.02.2022& inters zonal competition held at Dayanand |                   |                         |  |  |  |  |
| No. of Participants         | conege of commen                                                                                                                                                                                                                                                                                                                                                                                                                                                                                                                                                                 | 01                | 4.03.2022 & 05.03.2022. |  |  |  |  |
|                             |                                                                                                                                                                                                                                                                                                                                                                                                                                                                                                                                                                                  | 0.1               |                         |  |  |  |  |