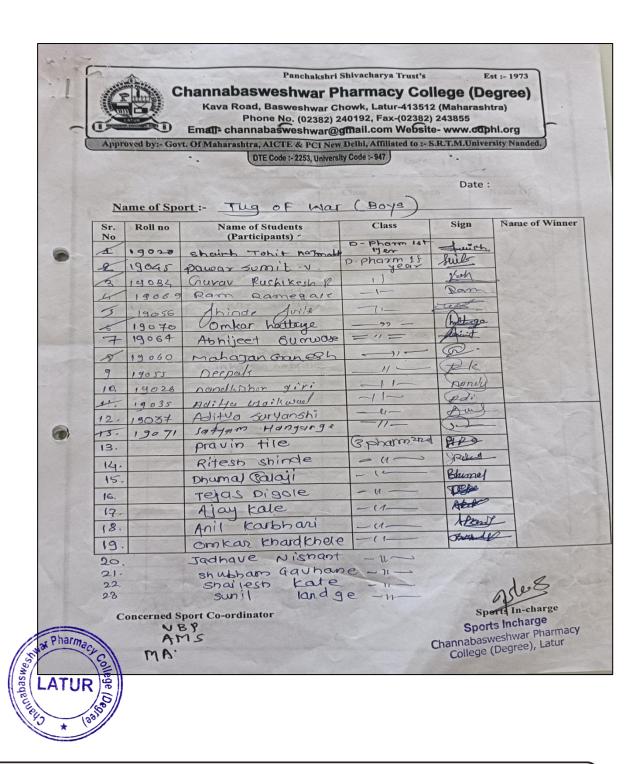

#### REPORTS OF VARIOUS EVENTS

(SPORTS)

**ACADEMIC YEAR WISE 2021-2022** 

#### a) Sports programs in which students of the Institution participated 2021-22