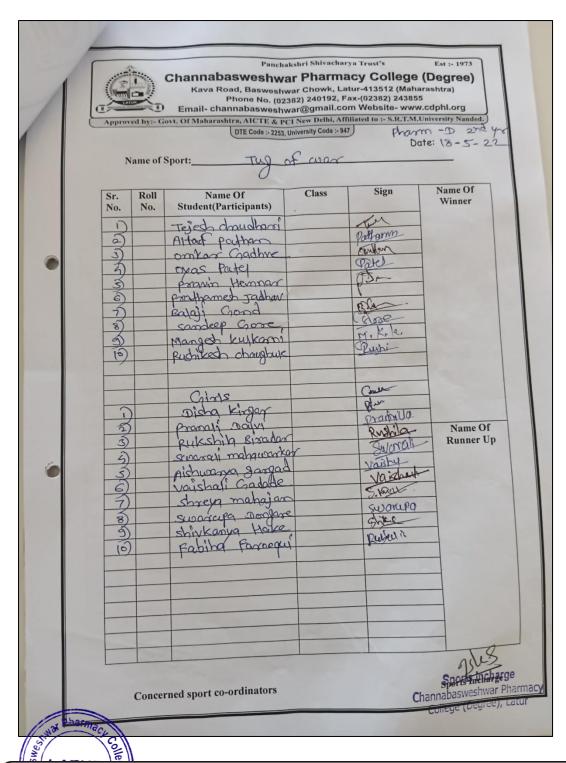

| Colleg                                                       | de (pegis )       |

Est :- 1973

# **Channabasweshwar Pharmacy College (Degree)**

Kava Road, Basweshwar Chowk, Latur-413512 (Maharashtra)
Phone No. (02382) 240192, Fax-(02382) 243855
Email- channabasweshwar@gmail.com Website- www.cdphl.org

Approved by:- Govt. Of Maharashtra, AICTE & PCI New Delhi, Affiliated to :- S.R.T.M.University Nanded.



Est :- 1973



Phone No. (02382) 240192, Fax-(02382) 243855
Email- channabasweshwar@gmail.com Website- www.cdphl.org

Approved by:- Govt. Of Maharashtra, AICTE & PCI New Delhi, Affiliated to :- S.R.T.M.University Nanded.

| Class  Class  Charles  And Charles  Cha | Date: 18         | Name Of<br>Winner                                |
|-----------------------------------------------------------------------------------------------------------------------------------------------------------------------------------------------------------------------------------------------------------------------------------------------------------------------------------------------------------------------------------------------------------------------------------------------------------------------------