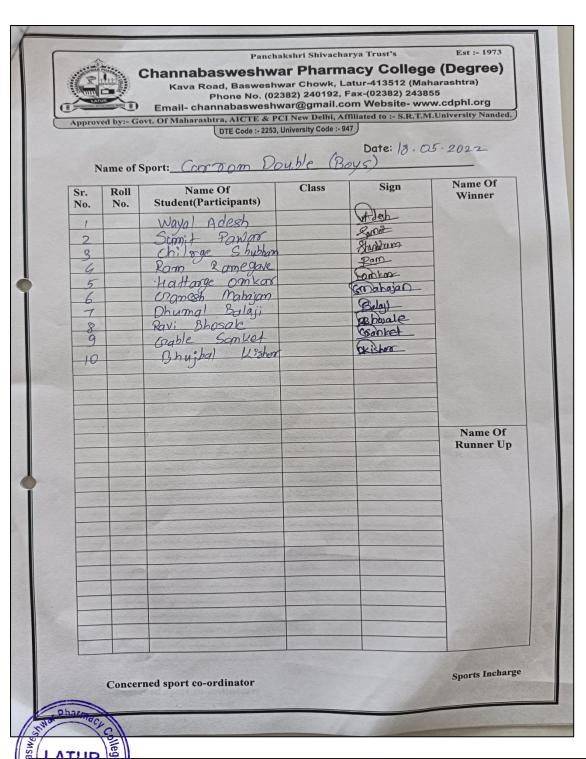

te- www.cdphl.org

Approved by:- Govt. Of Maharashtra, AICTE & PCI New Delhi, Affiliated to :- S.R.T.M.University Nanded.

DTE Code :- 2253, University Code :- 947

#### **Event Photos**





Kava Road, Basweshwar Chowk, Latur-413512 (Maharashtra)
Phone No. (02382) 240192, Fax-(02382) 243855
Email- channabasweshwar@gmail.com Website- www.cdphl.org

Approved by:- Govt. Of Maharashtra, AICTE & PCI New Delhi, Affiliated to :- S.R.T.M.University Nanded.

DTE Code :- 2253, University Code :- 947

#### Attendance sheet



Est :- 1973



Kava Road, Basweshwar Chowk, Latur-413512 (Maharashtra)
Phone No. (02382) 240192, Fax-(02382) 243855
Email- channabasweshwar@gmail.com Website- www.cdphl.org

Approved by:- Govt. Of Maharashtra, AICTE & PCI New Delhi, Affiliated to :- S.R.T.M.University Nanded.



Est :- 1973

## Channabasweshwar Pharmacy College (Degree)

Kava Road, Basweshwar Chowk, Latur-413512 (Maharashtra)
Phone No. (02382) 240192, Fax-(02382) 243855
Email- channabasweshwar@gmail.com Website- www.cdphl.org

Approved by:- Govt. Of Maharashtra, AICTE & PCI New Delhi, Affiliated to :- S.R.T.M.University Nanded.

Est :- 197



# Channabasweshwar Pharmacy College (Degree) Kava Road, Basweshwar Chowk, Latur-413512 (Maharashtra)

Kava Road, Basweshwar Chowk, Latur-413512 (Maharashtra)
Phone No. (02382) 240192, Fax-(02382) 243855
Email- channabasweshwar@gmail.com Website- www.cdphl.org

Approved by:- Govt. Of Maharashtra, AICTE & PCI New Delhi, Affiliated to :- S.R.T.M.University Nanded.

DTE Code :- 2253, University Code :- 947

Date: 13.05.2022

#### NOTICE

All the Student of D. P