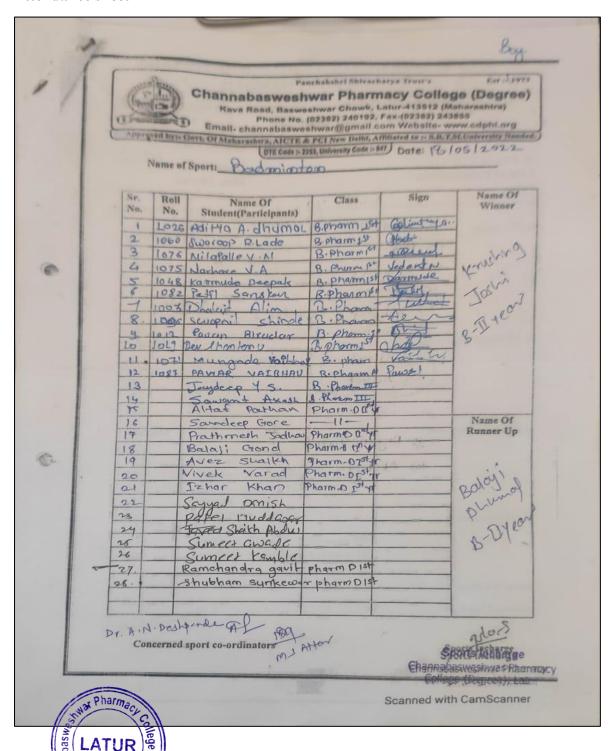

#### a) Sports programs in which students of the Institution participated 2021-22