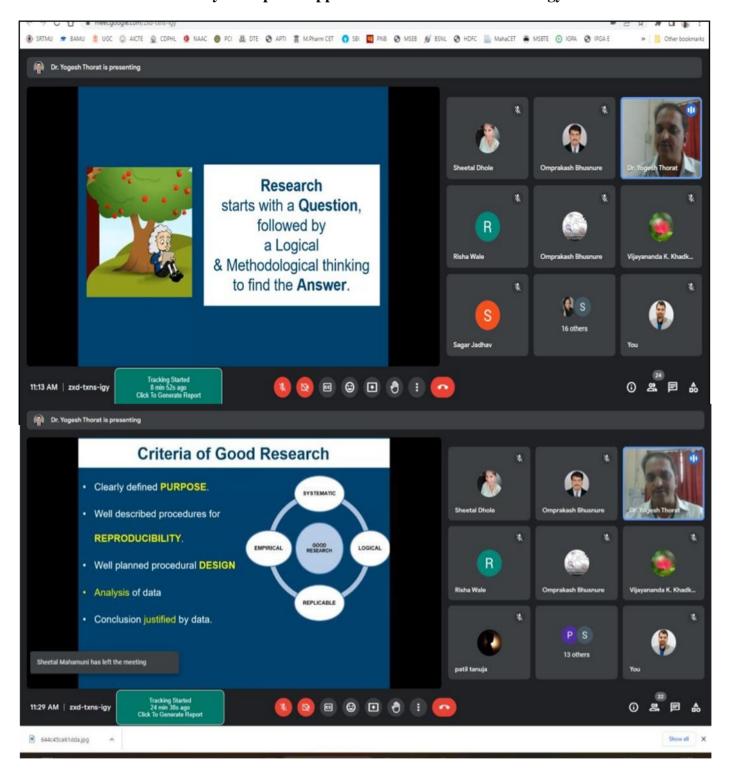

Dr. Ladde S. S.             |
| 07      | Methods of Data Collection in Research Process                                                  | 25                              | Ms. J. T. Swami             |
| 08      | Statistical Tools used in Research Methodology                                                  | 18                              | Dr. O.G. Bhusnure           |
| 09      | Advanced instrument training (Hands-on Learning)                                                | All M. Pharm<br>Students        | Dr. O.G. Bhusnure           |



#### **Activity: "Molecular Docking for Beginners"**

#### **Photographs**





Dr. A. N. Deshpande interactively discussing with students about Molecular Docking on 27/04/2023



#### **Activity: Computer Application in Research Methodology**





### Activity: ACD/ChemSketch Software Demo: A Comprehensive Overview of the Popular Structure Drawing Tool

Panchakshri Shivacharya Trust's

Est :- 1973

#### Channabasweshwar Pharmacy College (Degree)

Kava Road, Basweshwar Chowk, Latur-413512 (Maharashtra)
Phone No. (02382) 240192, Fax-(02382) 243855
Email- channabasweshwar@gmail.com Website- www.cdphl.org

Approved by:- Govt. Of Maharashtra, AICTE & PCI New Delhi, Affiliated to :- S.R.T.M.University Nanded.

DTE Code :- 2253, University Code :- 947

#### **Photographs**





Dr. V.B. Panchbhai demonstrating the use of ACD/ ChemSketch on 08/03/2023



#### Activity: Presentation on "Excel: A Comprehensive Guide

Panchakshri Shivacharya Trust's

Est :- 1973

#### Channabasweshwar Pharmacy College (Degree)

Kava Road, Basweshwar Chowk,