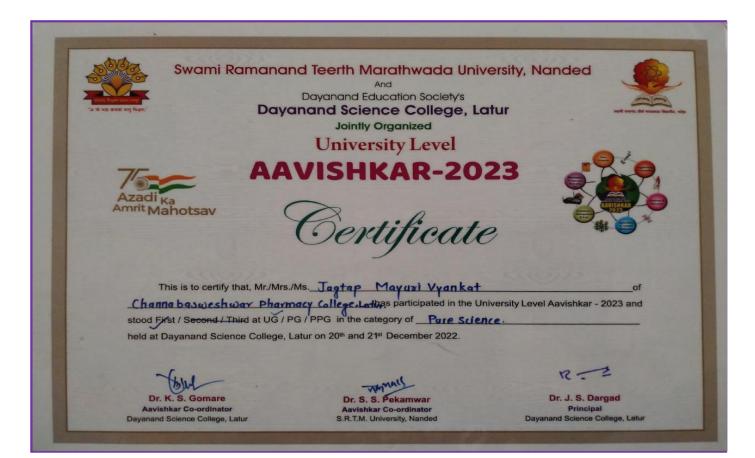

to 15<sup>th</sup> January 2023.

Prof. Sanjay Dhole
Director, IQAC

Prof. Dr. Sanjeev Sonawane Pro-Vice Chancellor Prof. Dr. Karbhari Kale Vice Chancellor







#### SAVITRIBAI PHULE PUNE UNIVERSITY

15th MAHARASHTRA STATE INTER-UNIVERSITY RESEARCH CONVENTION

# Aavishkar 2023 Certificate of Participation

This is to certify that Mr./Miss. Jagtap Mayuri Vyankat of Swami Ramanand Teerth Marathwada University, Nanded has participated in State Inter University Research Convention for Undergraduate Students (UG) level at "AAVISHKAR 2023" under Pure Sciences category, held at Savitribai Phule Pune University, Pune from 12<sup>th</sup> to 15<sup>th</sup> January 2023.

Prof. Sanjay Dhole
Director, IQAC

Prof. Dr. Sanjeev Sonawane
Pro-Vice Chancellor

Prof. Dr. Karbhari Kale
Vice Chancellor







Swami Ramanand Teerth Marathwada University, Nanded

And

Dayanand Education Society's

Dayanand Science College, Latur Jointly Organized

University Level







This is to certify that, Mr./Mrs./Ms. Nadiwade Niranjan Sidram Channa basweshwar Pharmanay College has participated in the University Level Aavishkar - 2023 and stood First / Second / Third at VG / PG / PPG in the category of Engineering and Technology.

held at Dayanand Science College, Latur on 20th and 21st December 2022.

Dr. K. S. Gomare Aavishkar Co-ordinator Dayanand Science College, Latur

MANAIS Dr. S. S. Pekamwar Aavishkar Co-ordinator S.R.T.M. University, Nanded 15-3

Dr. J. S. Dargad Principal Dayanand Science College, Latur



1... Principal

# Glimpse of the Avishkar 2023 Competition













# List of Stude