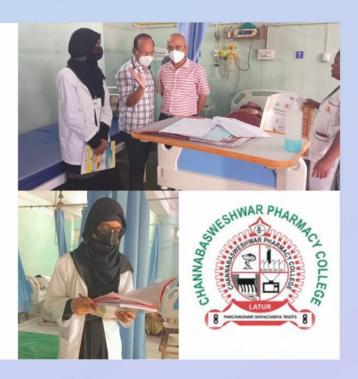

# B EXPERIENTIAL LEARNING

(a) Experiential Learning: Experiential learning is implemented through Practical hours, Project work, Internship or Field Projects in industry, Hand on training are organized to supplement the teaching process and provide experiential learning.

Hands on Training and Field Work

**Experimental Learning during the Practical's in Laboratory** 

**Project Presentation** 

Principal

Principal
Channabasweshwar Pharmacy
College (Degree), Latur