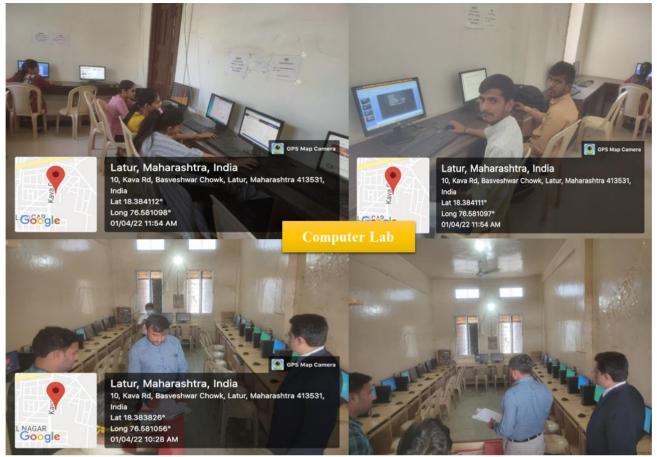

## 1. Photos of learning facilities

Principal
Channabasweshwar PharmacPage 1 of 174
College (Degree), Latur

Research Lab

**Dissolution Apparatus** 

**Tablet Punching Machine** 

**Machine Room** 

Centrifuge Machine

**Machine Room** 

Computer Room with LCD Projector Wi-Fi/LAN Facility

**Animal House Facility** 

1...