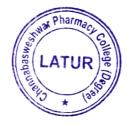

Date- 31st May 2022

#### TO WHOMSOEVER IT MAY CONCERN

This is to certify that your student Sakshi Santoshrao Gandigude student of Channabasweshwar Pharmacy College, Latur has undergone Industrial Training at SHODH Advantech, Aurangabad.

During this period the student was found sincere and hard working.

We wish all the luck for future endeavours.

Training Duration: 1st May 2022 to 31st May 2022

For SHODH ADVANTECH LLP.

Authorised Signatory

Work Center: C-36/2, Opp. Lupin Ltd., MIDC Chikalthana, Aurangabad.M.S.- 431007, Email: <a href="mailto:info@shodhlearning.co.in">info@shodhlearning.co.in</a>, Web: www.shodhlearning.co.in, Tel.:0240-2980691