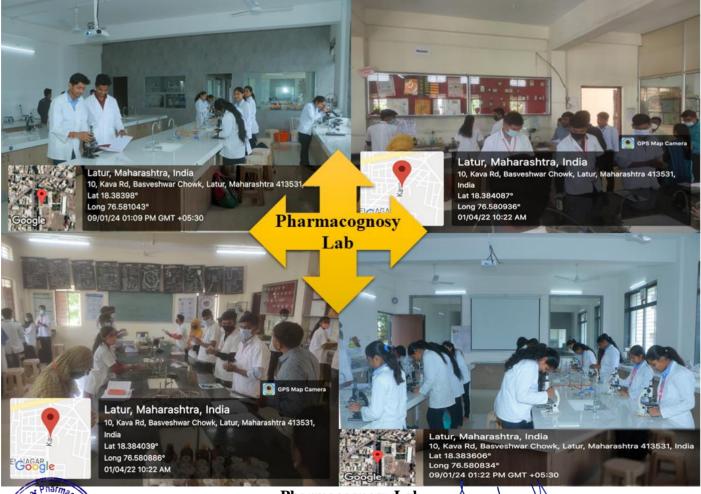

### **Pharmaceutics Lab**

Pharmacognosy Lab

LATUR

**Pharmacology Lab** 

1...

**Pharmaceutical Chemistry Lab** 

Principal Channabasweshwar Pharmacy

**Pharmacy Practice Department** 