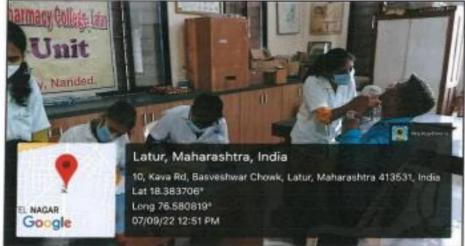

# B EXPERIENTIAL LEARNING

(a) Experiential Learning: Experiential learning is implemented through Practical hours, Project work, Internship or Field Projects in industry, Hand on training are organized to supplement the teaching process and provide experiential learning.

Hands on Training and Field Work

**Experimental Learning during the Practical's in Laboratory** 

**Project Presentation** 

Principal

Principal
Channabasweshwar Pharmacy
College (Degree), Latur