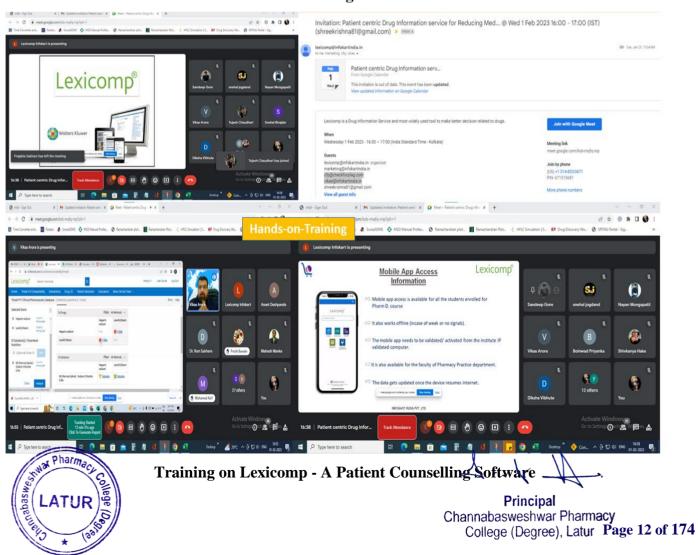

# B EXPERIENTIAL LEARNING

(a) Experiential Learning: Experiential learning is implemented through Practical hours, Project work, Internship or Field Projects in industry, Hand on training are organized to supplement the teaching process and provide experiential learning.

Hands on Training and Field Work

**Experimental Learning during the Practical's in Laboratory** 

**Project Presentation** 

Principal

Principal
Channabasweshwar Pharmacy
College (Degree), Latur