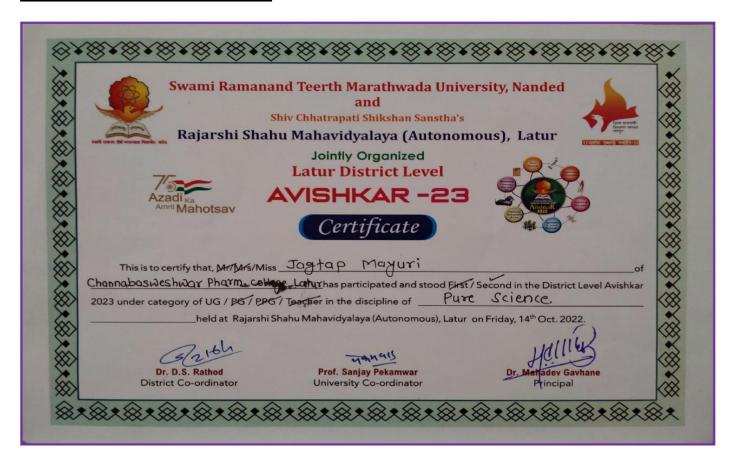

----------------------------------|--------|
| 1          | Rathod Vishal & Kadam Alok              | Humanities, Languages, Fine Arts | Winner |
| 2          | Matore Gajanan& Tile Pravin             | Agricultural & Animal Husbandry  | Winner |
| 3          | Shisode Atul & Mahajan Shreya           | Commerce, Management, Law        | Runner |
| 4          | Humnabade Shital &<br>Nadiwade Niranjan | Engineering & Technology         | Winner |
| 5          | Kadu Samiksha & Jadhav Sneha            | Pure Sciences                    | Runner |
| 6          | Jagtap Mayuri & Supekar<br>Dhanashri    | Pure Sciences                    | Runner |
| 7          | Kumbhar Shruti &<br>Gude Vishakha       | Medicine & Pharmacy              | Runner |



#### **Student Participation Certificates**













#### SAVITRIBAI PHULE PUNE UNIVERSITY

15<sup>th</sup> MAHARASHTRA STATE INTER-UNIVERSITY RESEARCH CONVENTION

# Aavishkar 2023 Certificate of Participation

This is to certify that Mr./Miss. Matore Gajanan Nagorao of Swami Ramanand Teerth Marathwada University, Nanded has participated in State Inter University Research Convention for Undergraduate Students (UG) level at "AAVISHKAR 2023" under Agriculture and Animal Husbandry category, held at Savitribai Phule Pune University, Pune from 12<sup>th</sup> to 15<sup>th</sup> January 2023.

Prof. Sanjay Dhole
Director, IQAC

Prof. Dr. Sanjeev Sonawane Pro-Vice Chancellor Prof. Dr. Karbhari Kale Vice Chancellor







#### SAVITRIBAI PHULE PUNE UNIVERSITY

15th MAHARASHTRA STATE INTER-UNIVERSITY RESEARCH CONVENTION

# Aavishkar 2023