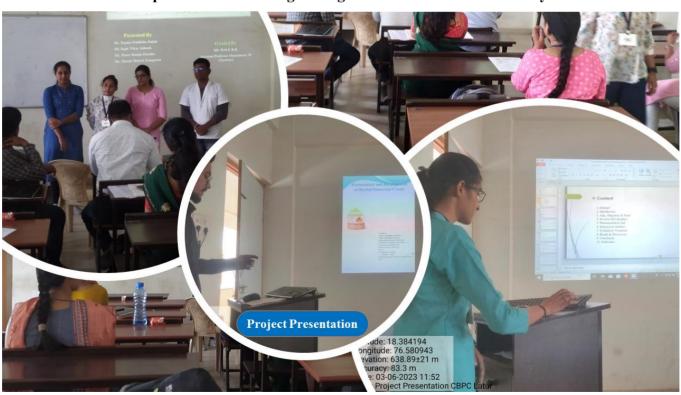

# B EXPERIENTIAL LEARNING

(a) Experiential Learning: Experiential learning is implemented through Practical hours, Project work, Internship or Field Projects in industry, Hand on training are organized to supplement the teaching process and provide experiential learning.

Hands on Training and Field Work

**Experimental Learning during the Practical's in Laboratory** 

**Project Presentation** 

Principal

Principal
Channabasweshwar Pharmacy
College (Degree), Latur