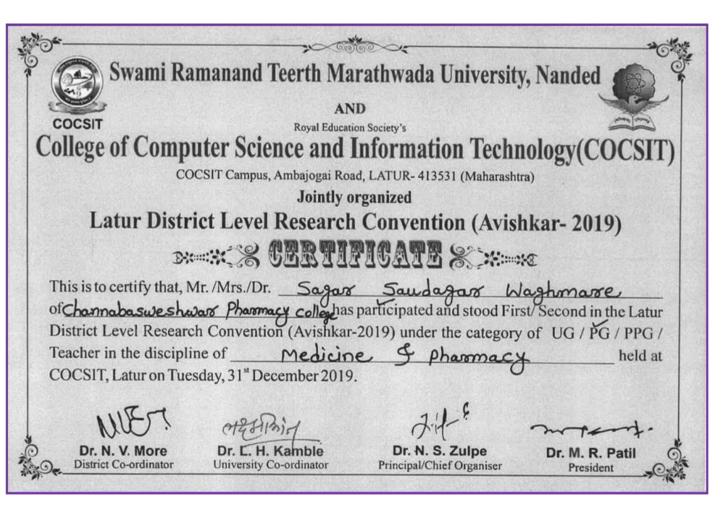

.         | VaijantiVijavanandWania                             | Dorticipant   | December 2019     | PG- Engineering         |
| 9.         | VaijantiVijayanandWanje                             | Participant   | December 2019     | &Technology             |
| 10         | Varad Prakashrao Yeolekar                           | Participant   | December 2019     | PG- Agriculture         |
| 10         |                                                     |               |                   | &Animal Husbandry       |
| 11         | Mane Shantanu Rohitdas                              | Participant   | January 2020      | PG- Agriculture &       |
| 11         | iviane Snantanu Konitdas                            |               |                   | Animal Husbandry        |





















A -- V A.

Principal
Channabasweshwar Pharmacy
College (Degree), Latur
Page 136 of 174









University Co-ordinator



Principal/Chief Organiser

President



District Co-ordinator





Principal

pannahasweshwar Pharmacy



#### Swami Ramanand Teerth Marathwada University, Nanded and

Dayanand Education Society's

# Dayanand College of Arts, Latur





# **Certificate**

| This is to certify that, Mr./Miss./pr | Mome Shontonu       | Rohidas of                      |
|---------------------------------------|---------------------|---------------------------------|
| C.B. P. Callege , latur               | has partic          | ipated and stood First / Second |
| in the University level Research Co   | onvention (Avishkar | - 2020) under the catagory of   |
| UG/PG/PPG/Teacher in th