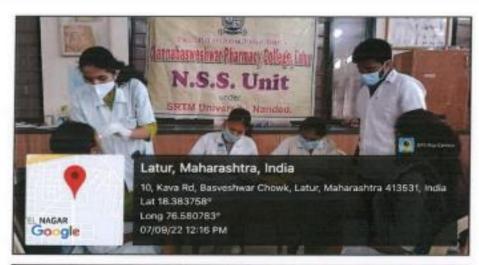

# 2.3 Teaching-Learning Process

2.3.1 Student-centric methods, such as experimental learning, participative learning, and problem-solving methodologies are used for enhancing