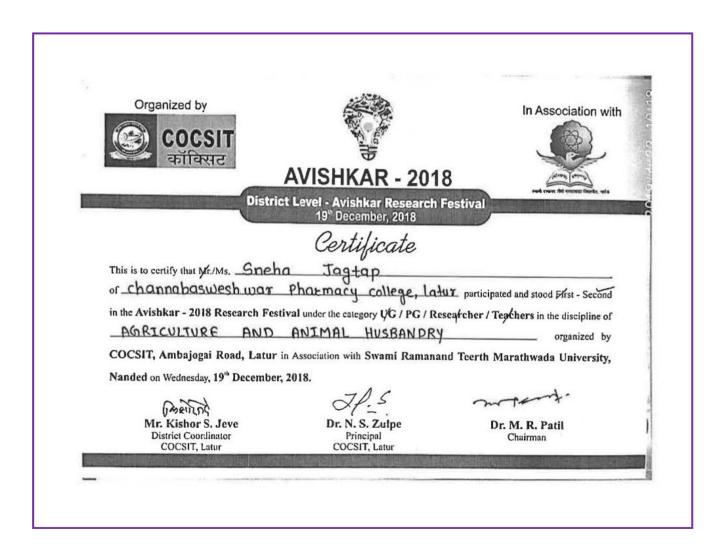

### Sample Certificate of Industrial Training 2022-23

Date- 17th Aug 2022

### TO WHOMSOEVER IT MAY CONCERN

This is to certify that your student Rohini Uttam Bhosle student of Channabasweshwar Pharmacy College, Latur has undergone Industrial Training at SHODH Advantech, Aurangabad. During this period the student was found sincere and hard working.

We wish all the luck for future endeavours.

Training Duration: 17th July 2022 to 17th Aug 2022

For SHODH ADVANTECH LLP.

Authorised Signatory

36/2, Opp. Lupin Ltd., MIDC Chikalthana, Aurangabad. M.S. - 431 007 | Tel. 0240-298 0691