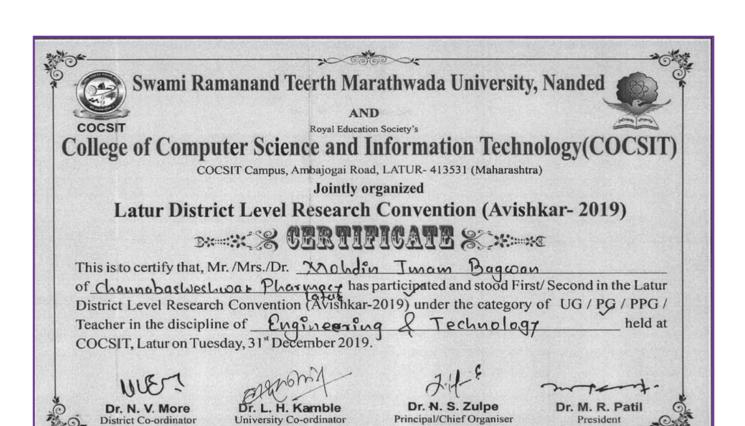

9.         | VaijantiVijavanandWania                             | Dorticipant   | December 2019     | PG- Engineering         |
| 9.         | VaijantiVijayanandWanje                             | Participant   | December 2019     | &Technology             |
| 10         | Varad Prakashrao Yeolekar                           | Participant   | December 2019     | PG- Agriculture         |
| 10         |                                                     |               |                   | &Animal Husbandry       |
| 11         | Mane Shantanu Rohitdas                              | Participant   | January 2020      | PG- Agriculture &       |
| 11         | iviane Snantanu Konitdas                            |               |                   | Animal Husbandry        |





















A -- V A.

Principal
Channabasweshwar Pharmacy
College (Degree), Latur
Page 136 of 174









University Co-ordinator



Principal/Chief Organiser

President



District Co-ordinator





Principal

pannahasweshwar Pharmacy



#### Swami Ramanand Teerth Marathwada University, Nanded and

Dayanand Education Society's

# Dayanand College of Arts, Latur





# **Certificate**

| This is to certify that, Mr./Miss./pr | Mome Shontonu       | Rohidas of                      |
|---------------------------------------|---------------------|---------------------------------|
| C.B. P. Callege , latur               | has partic          | ipated and stood First / Second |
| in the University level Research Co   | onvention (Avishkar | - 2020) under the catagory of   |
| UG/PG/PPG/Teacher in