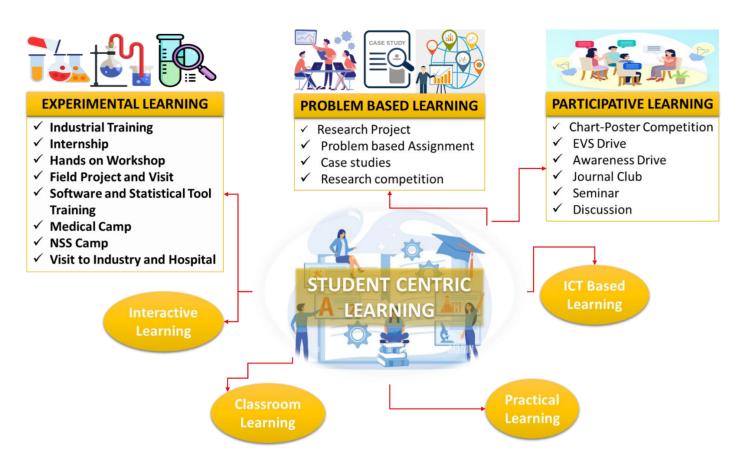

# 2. Flow Charts of student-centric learning approaches, experiential learning, participative learning, problem-based learning, classroom teaching, interactive learning, self-learning