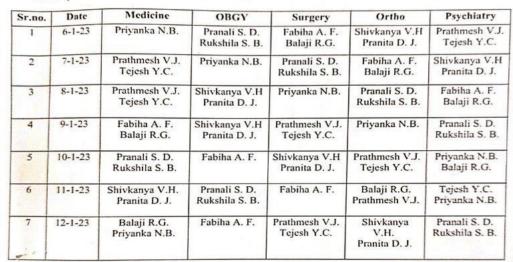

h Centre, Latur | 05/01/2023<br>To<br>11/01/20223 |
| 2          | 10001-<br>10032 | 32                 | Pharm D-<br>II  | Vivekanand medical foundationand research Centre, Latur | 26/01/2023<br>To 01/02/2023     |





# Channabasweshwar Pharmacy College (Degree)

Kava Road, Basweshwar Chowk, Latur-413512 (Maharashtra)
Phone No. (02382) 240192, Fax-(02382) 243855
Email- channabasweshwar@gmail.com Website- www.cdphl.org

Approved by:- Govt. Of Maharashtra, AICTE & PCI New Delhi, Affiliated to :- S.R.T.M.University Nanded.

DTE Code :- 2253, University Code :- 947

#### **Schedule of Hospital visit**



#### Panchakshari Shivacharya Trust's

#### CHANNABASWESHWAR PHARMACY COLLEGE (DEGREE), LATUR.

**Hospital Posting Rotation** 

Class: pharm D 3<sup>rd</sup> year

A.Y. 2022-2023

Batch:A





Pharm.D. Co-ordinator Channabasweshwar Pharmacy Color a Charm.D.), Latur





Channabasweshwar Pharmacy College (Degree)

Approved by:- Govt. Of Maharashtra, AICTE & PCI New Delhi, Amiliated to :- S.R.T.M. Serversity Note Delay (DIE Code :- 2253, University Code :- 947)

PHARM. D. II YEAR HOSPITAL ATTENDANCE 2021

PHARM. D. II YEAR HOSPITAL ATTENDANCE 202

|           |                              | TATI