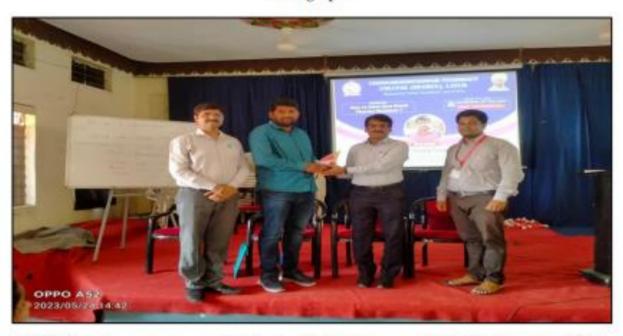

B. Pharm, M. Pharm & Pharm D students are here by informed that our institute organizing one day seminar on topic entitled "How to start Own Retail Pharma Business?" in college. Seminar will be held on 24 May 2023. So, all interested candidates should register by filling the google form (link given below or scan QR code) for attending the seminar. Certificate are issued to all participants after attending the seminar.

Registration Link: <a href="https://forms.gle/b9vwzA74vLP2e7q58">https://forms.gle/b9vwzA74vLP2e7q58</a></a><br/>Scan QR code for Registration



Training & Placement Officer Training & Placement Officer (Placement Cell) Channabassweshwar Pharmacy College (Degree), LATUR

Principal
Channabasiveshivar Pharmacy College
(Degree), LATUR



Page 6 of 10



#### **Photographs**



Felicitation of resource person Mr. Pradeep Todgire by our principal Dr. Bhusnure O. G.
Dated on 24/05/2023



Resource Person Mr. Pradeep Todgire interacting with students Dated on 24/05/2023





Principal
Channabasweshwar Pharmacy
College (Degree), Latur

1.1

#### Attendance Report:

# One Day Seminar on "How to start Own Retail Pharma Business?" Organized by

# Channabasweshwar Pharmacy College, (Degree) Latur

| Attendance Sheet |          |                           |                   |