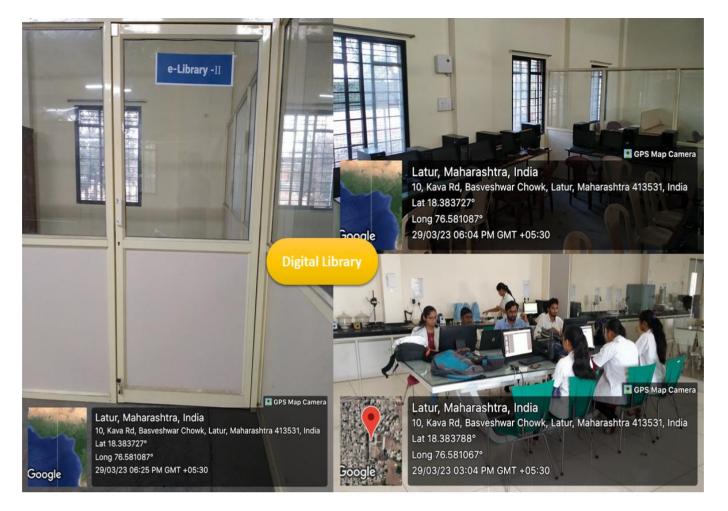

- S.R.T.M. University, Nanded, MSBTE, Mumbai.

## A. Learning facilities

## 1. Photos of learning facilities







Principal
Channabasweshwar PharmacPage 1 of 174
College (Degree), Latur



Research Lab







### **Pharmaceutics Lab**



Pharmacognosy Lab

LATUR









**Pharmacology Lab** 

1...



**Pharmaceutical Chemistry Lab** 



Principal Channabasweshwar Pharmacy



**Pharmacy Practice Department** 



**Dissolution Apparatus** 



**Tablet Punching Machine** 



**Machine Room** 

Centrifuge Machine

**Machine Room** 







Computer Room with LCD Projector Wi-Fi/LAN Facility





**Animal House Facility** 

1...

Principal
Channabasweshwar Pharmacy
College (Degree), Latur



Library





**NSS Activities** 

4...

Principal
Channabasweshwar Pharmacy
College (Degree), Latur



# **Digital Library**



**Medicinal Garden** 



# 2. Flow Charts of student-centric learning approaches, experiential learning, participative learning, problem-based learning, classroom teaching, interactive learning, self-learning





# B EXPERIENTIAL LEARNING

(a) Experiential Learning: Experiential learning is implemented through Practical hours, Project work, Internship or Field Projects in industry, Hand on training are organized to supplement the teaching process and provide experiential learning.



Hands on Training and Field Work





**Experimental Learning during the Practical's in Laboratory** 





**Project Presentation** 

Principal

Principal
Channabasweshwar Pharmacy
College (Degree), Latur

# **B** (3)

Details of Industrial Internship or Projects with sample certifi