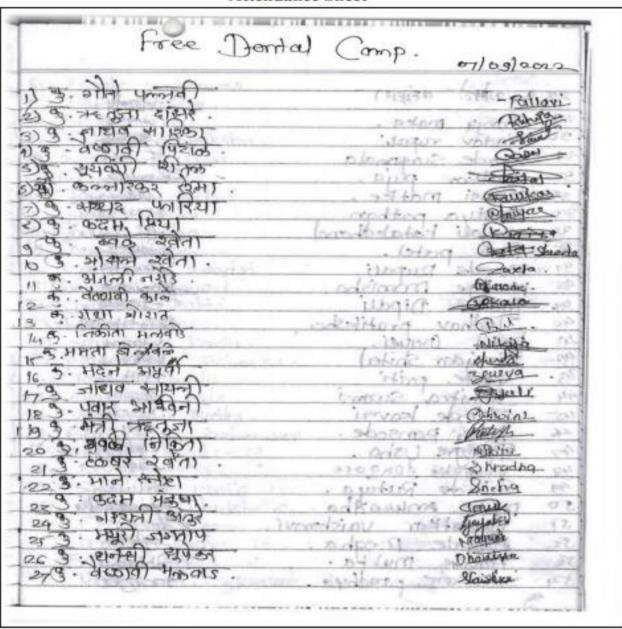

# 2.3 Teaching-Learning Process

2.3.1 Student-centric methods, such as experimental learning, participative learning, and problem-solving methodologies are used for enhancing