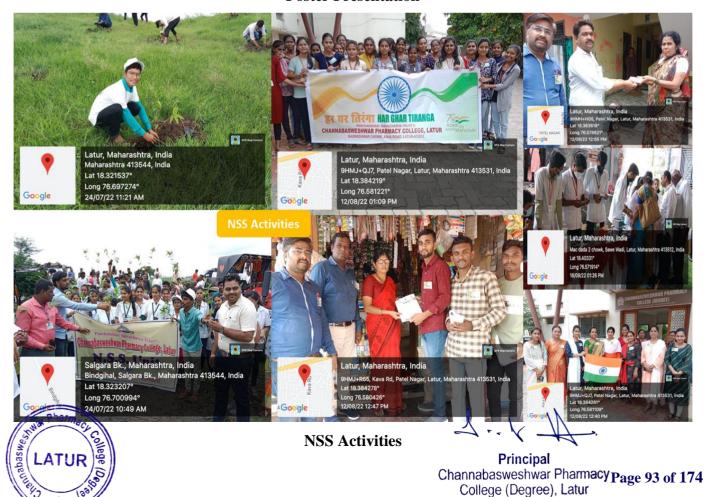

Principal
Channabasweshwar Pharmacy
College (Degree), Latur

Library

**NSS Activities** 

4...

Principal
Channabasweshwar Pharmacy
College (Degree), Latur