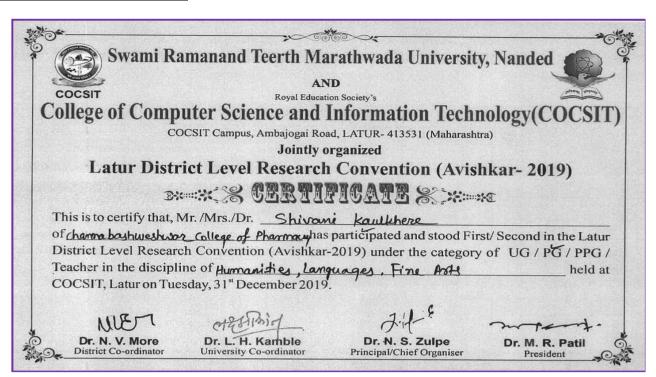

|
| 9.         | VaijantiVijavanandWania                             | Dorticipant   | December 2019     | PG- Engineering         |
| 9.         | VaijantiVijayanandWanje                             | Participant   | December 2019     | &Technology             |
| 10         | Varad Prakashrao Yeolekar                           | Participant   | December 2019     | PG- Agriculture         |
| 10         |                                                     |               |                   | &Animal Husbandry       |
| 11         | Mane Shantanu Rohitdas                              | Participant   | January 2020      | PG- Agriculture &       |
| 11         | iviane Snantanu Konitdas                            |               |                   | Animal Husbandry        |





















A -- V A.

Principal
Channabasweshwar Pharmacy
College (Degree), Latur
Page 136 of 174









University Co-ordinator



Principal/Chief Organiser

President



District Co-ordinator





Principal

pannahasweshwar Pharmacy



#### Swami Ramanand Teerth Marathwada University, Nanded and

Dayanand Education Society's

# Dayanand College of Arts, Latur





# **Certificate**

| This is to certify that, Mr./Miss./pr | Mome Shontonu       | Rohidas of                      |
|---------------------------------------|---------------------|---------------------------------|
| C.B. P. Callege , latur               | has partic          | ipated and stood First / Second |
| in the University level Research Co   | onvention (Avishkar | - 2020) under the catagory of   |
| UG/PG/PPG