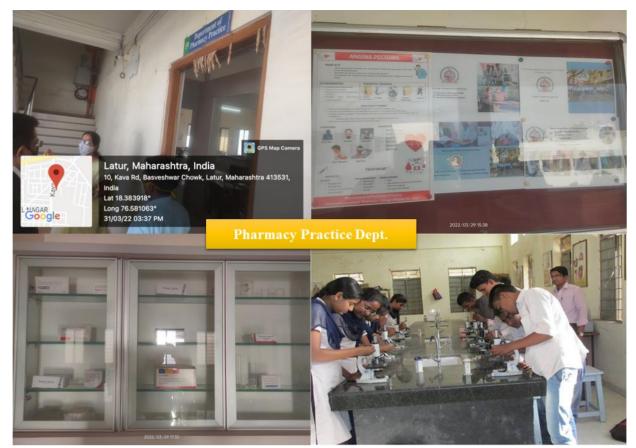

|         |





### Panchakshri Shivacharya Trust's

# **CHANNABASWESHWAR PHARMACY COLLEGE (DEGREE)**

Kava Road, Basweshwar Chowk, Latur-413512 (Maharashtra) Tel./Fax:- (02382) 243855 DTE Code:- 2253. University Code:- 947. MSBTE Code:- 2041

Email:- channabasweshwar@gmail.com / principalcbpc@gmail.com Website:- www.channabasweshwar.org

Approved by:- Govt. of Maharashtra, PCI, New Delhi, Affiliated to:- S.R.T.M. University, Nanded, MSBTE, Mumbai.

## A. Learning facilities

## 1. Photos of learning facilities







Principal
Channabasweshwar PharmacPage 1 of 174
College (Degree), Latur



Research Lab







### **Pharmaceutics Lab**



Pharmacognosy Lab

LATUR









**Pharmacology Lab** 

1...



**Pharmaceutical Chemistry Lab** 



Principal Channabasweshwar Pharmacy



**Pharmacy Practice Department** 



**Dissolution Apparatus** 



**Tablet Punching Machine** 



**Machine Room** 

Centrifuge Machine

**Machine Room** 







Computer Room with LCD Projector Wi-Fi/LAN Facility





**Animal House Facility** 

1...

Principal
Channabasweshwar Pharmacy
College (Degree), Latur



Library





**NSS Activities** 

4...

Principal
Channabasweshwar Pharmacy
College (Degree), Latur



# **Digital Library**



**Medicinal Garden** 



# 2. Flow Charts of student-centric learning approaches, experiential learning, participative learning, problem-based learning, classroom teaching, interactive learning, self-learning





# B EXPERIENTIAL LEARNING

(a) Experiential Learning: Experiential learning is implemented through Practical hours, Project work, Internshi