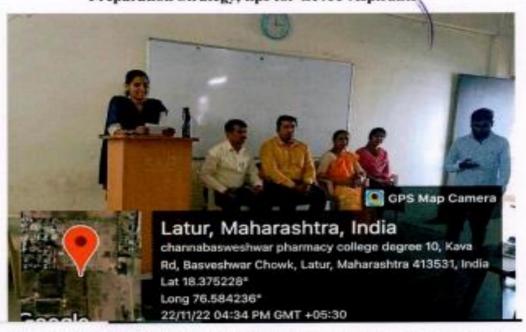

Sample copy of academic year 2022-23

| Sr. No. | Particular                                             | No. of Participants |
|---------|--------------------------------------------------------|---------------------|
| 1       | How to crack GPAT exam in first attempt.               | 130                 |
| 2       | GPAT, NIPER and other competitive exam preparation.    | 212                 |
| 3       | Get success in GPAT and other pharma competitive exam. | 83                  |
| 4       | Webinar- Preparation on competitive Exams.             | 63                  |



Guest Lecture by Mr. Peeyush Jaiswal, Director GPAT Discussions Centre Pvt. Ltd. Bilaspur (C.G); 22/11/2022

Topic "HOW TO CRACK GPAT EXAM IN FIRST ATTEMPT: Advice, Preparation Strategy, tips for GPAT Aspirants"



Introduction of resource person Mr. Peeyush Jaiswal, Director GPAT Discussion Centre Pvt. Ltd. Bilaspur (C.G)



Felicitation of Mr. Peeyush Jaiswal sir by Dr. O.G.Bhusnure Sir (Principal), Channabasweshwar Pharmacy College, Latur

GPAT-Ce" Co-ordinator
Channabas ar Pharmacy
College (Deg. Sept. Road, Latur

Principal Charmabasweshwar Pharmacy College (Degree), Latur

harmac

ATUR



Lecture delivery by Mr. Peeyush Jaiswal sir, Director GPAT Discussion Centre Pvt. Ltd. Bilaspur (C.G)



GPAT-Cell Co-ordinator
Channabasweshwar Charmacy
College (Degramman Road, Latur

Guest Lecture on, "GPAT, NIPER and other competitive exam preparations" by Mr. Sachin Jadhav, Fundamental Pharmacy, Aurangabad; organized by GPAT study Cell, Channabasweshwar Pharmacy College (Degree), Latur. date 08/10/2022.