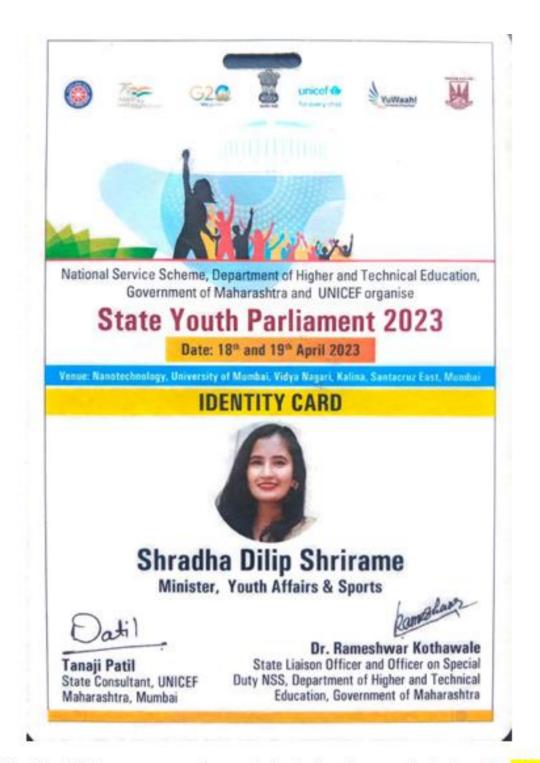

|
| 2021-22 | State Level Essay writing<br>Competition                                      | Individual          | State                                                | Cultural            | Ms. Pooja Shivaji Shep                                             |
| 2019-20 | 6 <sup>th</sup> State Level Pharma<br>Volley Cup-2020                         | Team                | State                                                | Sports              | Team, Channabasweshwar<br>Pharmacy College<br>(Degree), Latur      |
| 2019-20 | Inter University Chess<br>Tournament (Men)<br>Representation of<br>University | Team<br>Member      | National<br>(Interuniversity<br>Competition)         | Sports              | Mr. Ingale Chaitanya<br>(Team Member of SRTM<br>University Nanded) |





Shardha Shrirame, one of our students, has been selected as the Minister of Youth Affairs & Sports in the State Youth Parliament 2023



Principal
Channabasweshwar Pharmacy
College (Degree), Latur

4...

2. Ms. Unnati Rajeshkumar Khare, first rank in University Level Singing Competition in Rashtrachetana-2022 SRTMU Nanded Youth Festival.



College Student Mr. Ingale Chaitanya represented SRTM University, Nanded in the West me Inter University Tournament held at Poornima University, Jaipur, Rajasthan

SWAM RAMANAND TEERH MARATHWADA UNIVERSITY, NANDED

THAN IN A SECULIFY WAS DEALTH TO THE SWAM THE PROPERTY AND AND PRIVACE COLORIDA

THAN IN A SECULIFY WAS DEALTH TO THAN THE PROPERTY OF THE

Mr. Ingale Chaitanya represented SRTM University, Nanded in the West Zone Inter University Tournamen