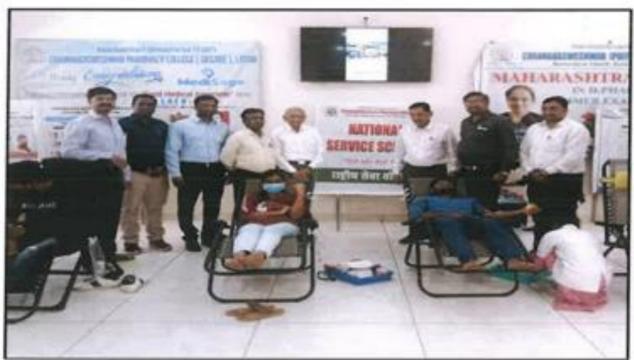

| disposal of unused and |



Principal
Channabasweshwar Pharmacy
College (Degree), Latur

Page 120 of 175

## Event photos







Speaker Mr. Anuj Porwal Guided the students about disposal of unused and expired medications



Principal Channabasweshwar Pharmacy College (Degree), Latur

Page 131 of 175

#### **Blood Donation Camp**

#### Glimpses of the event:



Secretary Mr. Bhimashankar Devikar present for blood donation camp



Principal, Teaching, Nonteaching staff & students present for blood donation camp

#### While Donation the Blood



## **B** (8)

**Summary of Training for software and Statistical Tools** 



#### Channabasweshwar Pharmacy College (Degree)

Kava Road, Basweshwar Chowk, Latur-413512 (Maharashtra)
Phone No. (02382) 240192, Fax-(02382) 243855
Email- channabasweshwar@gmail.com Website- www.cdphl.org

Approved by:- Govt. Of Maharashtra, AICTE & PCI New Delhi, Affiliated to :- S.R.T.M.University Nanded.

DTE Code :- 2253, University Code :- 947

#### Summary of Training for software and statistical tools for with sample report

| Sr. No. | Particular