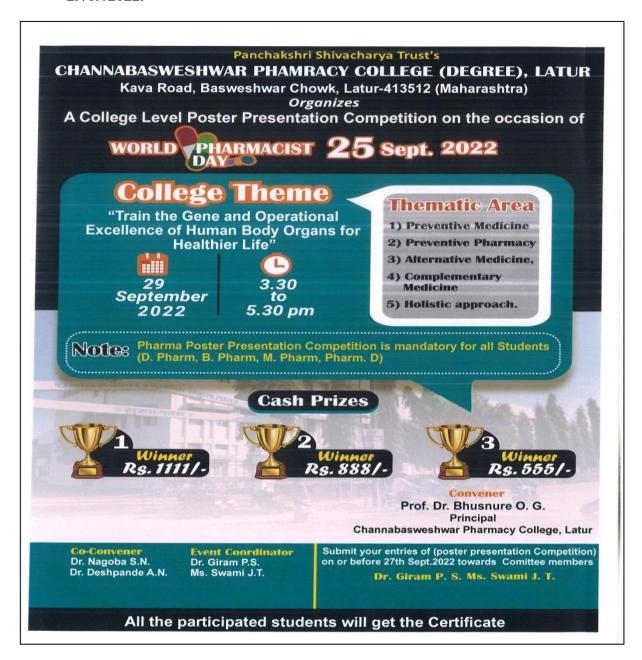

|  |  |  |



# Poster Presentation Competition on occasion of World Pharmacist Day

# Glimpses of event













Scientific Poster Presentation on the occasion of National Science Day

1. Poster Presentation Competition on occasion of World Pharmacist Day on 29/09/2022.





# Glimpses of events





Mr. Anup Devnikar member of trustee felicitate the chief guest and evaluators



**Poster Presentation Inauguration Attendance** 

Pharmacy College LATUR Ge (1) & (888)

#### **Glimpses of the Event:**



Poster Presentation Inauguration with the hands of Principal Sir along with Evaluators and Teaching staff members.

Principal
Channabasweshwar Pharmacy College
(Degree), LATUR

Page **1** of **24** 



# **Avishkar Research Competition**

# **List of Student Participated and Won Prize in AVISHKA**

| Sr.<br>No. | Name of the participants                | Discipline                       | Prize  |
|------------|-----------------------------------------|----------------------------------|--------|
| 1          | Rathod Vishal & Kadam Alok              | Humani