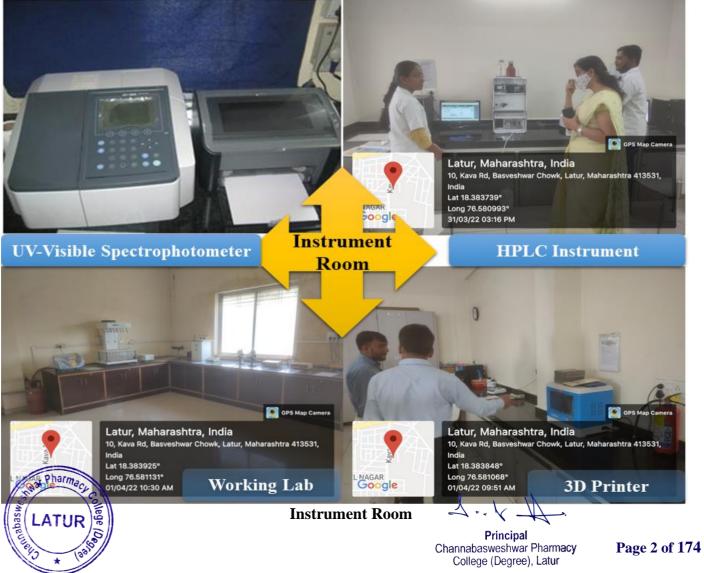

## 1. Photos of learning facilities

Principal
Channabasweshwar PharmacPage 1 of 174
College (Degree), Latur

Research Lab

**Dissolution Apparatus** 

**Tablet Punching Machine** 

**Machine Room** 

Centrifuge Machine

**Machine Room** 

Computer Room with LCD Projector Wi-Fi/LAN Facility

**Animal House Facility** 

1...