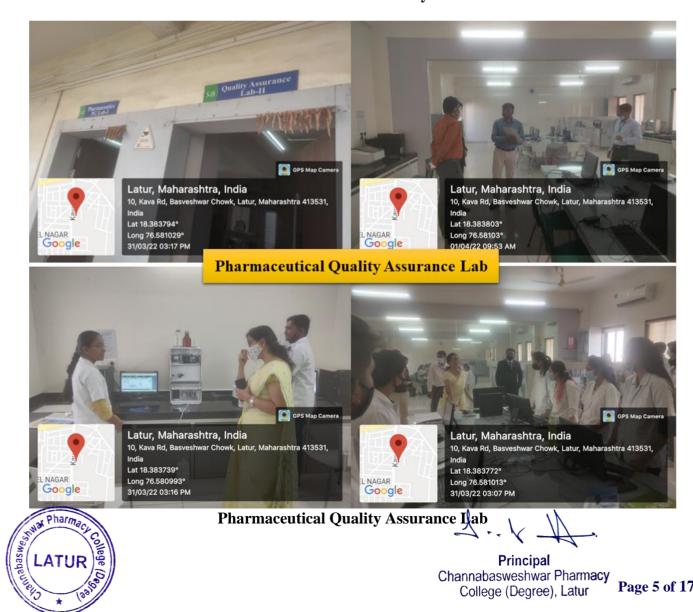

|         |





### Panchakshri Shivacharya Trust's

# **CHANNABASWESHWAR PHARMACY COLLEGE (DEGREE)**

Kava Road, Basweshwar Chowk, Latur-413512 (Maharashtra) Tel./Fax:- (02382) 243855 DTE Code:- 2253. University Code:- 947. MSBTE Code:- 2041

Email:- channabasweshwar@gmail.com / principalcbpc@gmail.com Website:- www.channabasweshwar.org

Approved by:- Govt. of Maharashtra, PCI, New Delhi, Affiliated to:- S.R.T.M. University, Nanded, MSBTE, Mumbai.

## A. Learning facilities

## 1. Photos of learning facilities







Principal
Channabasweshwar PharmacPage 1 of 174
College (Degree), Latur



Research Lab







### **Pharmaceutics Lab**



Pharmacognosy Lab

LATUR









**Pharmacology Lab** 

1...



**Pharmaceutical Chemistry Lab** 



Principal Channabasweshwar Pharmacy



**Pharmacy Practice Department** 



**Dissolution Apparatus** 



**Tablet Punching Machine** 



**Machine Room** 

Centrifuge Machine

**Machine Room** 







Computer Room with LCD Projector Wi-Fi/LAN Facility





**Animal House Facility** 

1...

Principal
Channabasweshwar Pharmacy
College (Degree), Latur



Library





**NSS Activities** 

4...

Principal
Channabasweshwar Pharmacy
College (Degree), Latur



# **Digital Library**



**Medicinal Garden** 



# 2. Flow Charts of student-centric learning approaches, experiential learning, participative learning, problem-based learning, classroom teaching, interactive learning, self-learning





# B EXPERIENTIAL LEARNING

(a) Experiential Learning: Experiential learning is implemented through P