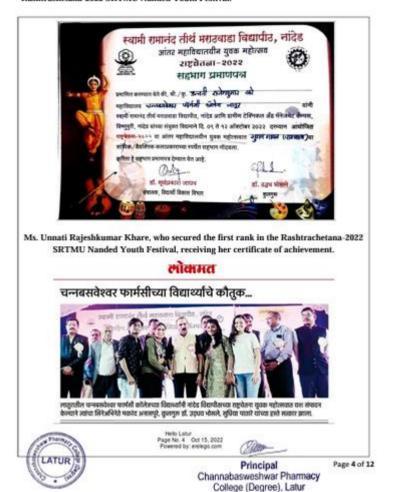

| Team                | State                                                | Sports              | Team, Channabasweshwar<br>Pharmacy College<br>(Degree), Latur      |
| 2019-20 | Inter University Chess<br>Tournament (Men)<br>Representation of<br>University | Team<br>Member      | National<br>(Interuniversity<br>Competition)         | Sports              | Mr. Ingale Chaitanya<br>(Team Member of SRTM<br>University Nanded) |





Shardha Shrirame, one of our students, has been selected as the Minister of Youth Affairs & Sports in the State Youth Parliament 2023



Principal
Channabasweshwar Pharmacy
College (Degree), Latur

4...

2. Ms. Unnati Rajeshkumar Khare, first rank in University Level Singing Competition in Rashtrachetana-2022 SRTMU Nanded Youth Festival.



College Student Mr. Ingale Chaitanya represented SRTM University, Nanded in the West me Inter University Tournament held at Poornima University, Jaipur, Rajasthan

SWAM RAMANAND TEERH MARATHWADA UNIVERSITY, NANDED

THAN IN A SECULIFY WAS DEALTH TO THE SWAM THE PROPERTY AND AND PRIVACE COLORIDA

THAN IN A SECULIFY WAS DEALTH TO THAN THE PROPERTY OF THE

Mr. Ingale Chaitanya represented SRTM University, Nanded in the West Zone Inter University Tournament held at Poornima University, Jaipur, Rajasthan from November 10 to 12, 2019.



Principal Channabasweshwar Pharmacy College (Degree), Latur

Page 10 of 12

Pharmacy College (Double of the college)

Principal
Channabasweshwar Pharmacy
College (Degree), Latur

LATUR

# D PROBLEM-SOLVING METHODOLOGIES

**(c) Problem-solving methodologies:** T