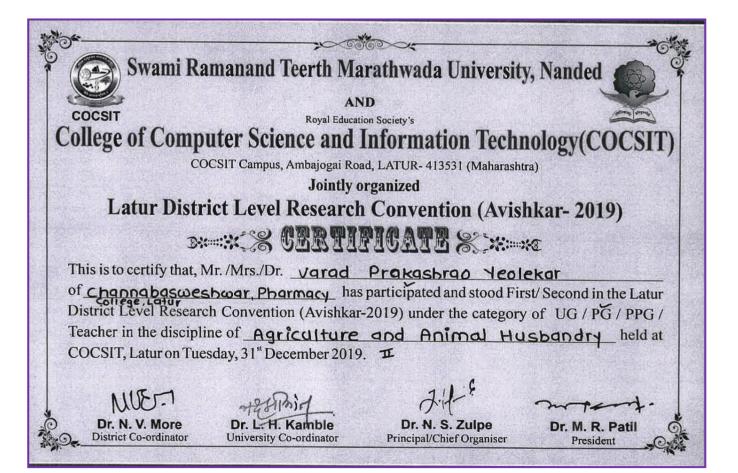

### Sample Certificate of Industrial Training 2022-23

Date- 17th Aug 2022

### TO WHOMSOEVER IT MAY CONCERN

This is to certify that your student Rohini Uttam Bhosle student of Channabasweshwar Pharmacy College, Latur has undergone Industrial Training at SHODH Advantech, Aurangabad. During this period the student was found sincere and hard working.

We wish all the luck for future endeavours.

Training Duration: 17th July 2022 to 17th Aug 2022

For SHODH ADVANTECH LLP.

Authorised Signatory

36/2, Opp. Lupin Ltd., MIDC Chikalthana, Aurangabad. M.S. - 431 007 | Tel. 0240-298 0691