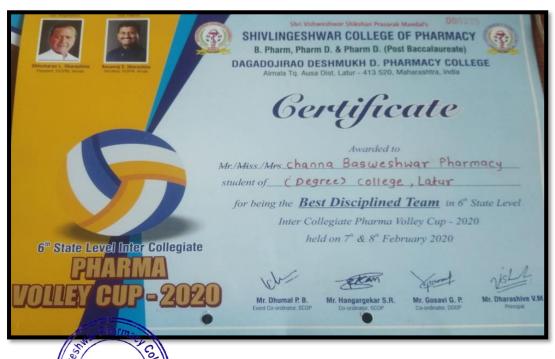

### **Permission Letter**

To

The principal

Channabasweshwar Pharmacy College (Degree), Latur

Kava road, Latur

Subject: Regarding Permission to Participate In 6<sup>th</sup> Pharma Volley Cup 2019-20.

Respected sir,

As cited above subject we the volley ball team of this institute requesting you to give permission to participate in 6<sup>th</sup> Pharma Volley Cup 2019-20 organized by Shivlingeshwar college of Pharmacy, Almala.

DTE Code :- 2253, University Code :- 947

**Activity No. 3** 

Programme / Sport Activity Report Academic Year: 2019-20

| Date, Time and Day          | Date: 07.02.2020                                                                                                                    |                    |                           |  |  |  |
|-----------------------------|-------------------------------------------------------------------------------------------------------------------------------------|--------------------|---------------------------|--|--|--|
|                             | & 08.02.2020                                                                                                                        | am onwards         | Saturday                  |  |  |  |
| Introdu                     | ctory Details of Pro                                                                                                                | gram/Sport Even    | nt .                      |  |  |  |
| Name of the Activity Domain | Sports Department                                                                                                                   |                    |                           |  |  |  |
| Name of the activity        | 6th state Level Inte                                                                                                                | rcollegiate Phari  | ma Volley Cup 2019-20     |  |  |  |
| Organized/Sponsored by      | Shivlingeshwar Co                                                                                                                   | llege of Pharmac   | y, Almala                 |  |  |  |
| Coordinator/Incharge        | Mr. Shaikh N.S.                                                                                                                     |                    |                           |  |  |  |
| Objective                   | To nurture sports tal                                                                                                               | ent in students ar | nd to maximize            |  |  |  |
|                             | participation in sports and physical activities.                                                                                    |                    |                           |  |  |  |
| D of D                      | The inches                                                                                                                          | -£41               |                           |  |  |  |
| Brief Report                | This is a summary of the activity report for participation in 6 <sup>th</sup> state Level Intercollegiate Pharma Volley Cup 2019-20 |                    |                           |  |  |  |
|                             |                                                                                                                                     | •                  | ge of Pharmacy, Almala.   |  |  |  |
|                             |                                                                                                                                     | •                  | ument the achievements,   |  |  |  |
|                             |                                                                                                                                     | -                  | cipants who represented   |  |  |  |
|                             | our institute in 6 <sup>th</sup> S                                                                                                  | State Level Interc | ollegiate Pharma Volley   |  |  |  |
|                             | Cup 2019-20. The                                                                                                                    | main achievem      | ents of the participants  |  |  |  |
|                             | were both boys and                                                                                                                  | girls team partic  | ipated in this tournament |  |  |  |
|                             |                                                                                                                                     |                    | ournament by boys team.   |  |  |  |
|                             |                                                                                                                                     | •                  | DESCIPLINED TEAM          |  |  |  |
|                             |                                                                                                                                     | •                  | aced by the participants  |  |  |  |
|                             |                                                                                                                                     | _                  | academic workload and     |  |  |  |
|                             | -                                                                                                                                   |                    | in stress and fatigue and |  |  |  |
|                             | their performance a                                                                                                                 | •                  | institute, which affected |  |  |  |
| No. of Participants         | then performance a                                                                                                                  | 18                 |                           |  |  |  |
| _                           |                                                                                                                                     |                    |                           |  |  |  |