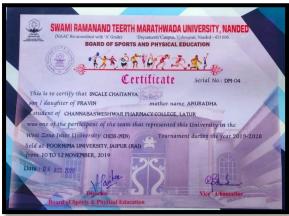

#### ।। सा विद्या या विमुक्तये ।।

### स्वामी रामानंद तीर्थ मराठवाडा विद्यापीठ, नांदेड

"ज्ञाननीर्व" परिसर, विकासूरी, नदिव - ४३१६०६ (महाराष्ट्र)

#### SWAMI RAMANAND TEERTH MARATHWADA UNIVERSITY NANDED

"Dryanteerth", Vishnupuri, Nanded - 431606 Maharashtra State (INDIA)
Established on 17th September 1994 - Recognized by the USC U/s 2(f) and 12(8), NAAC Re-accredited with 'X Grade