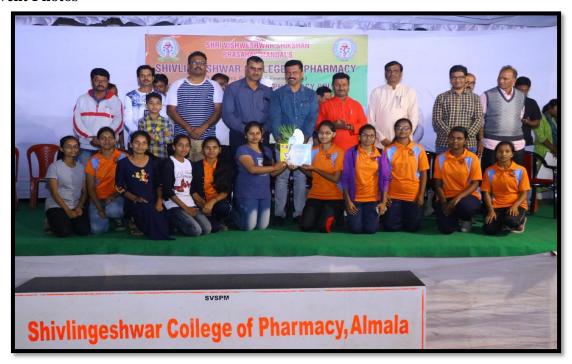

### **Event Photos**

Kava Road, Basweshwar Chowk, Latur-413512 (Maharashtra)
Phone No. (02382) 240192, Fax-(02382) 243855
Email- channabasweshwar@gmail.com Website- www.cdphl.org

Approved by:- Govt. Of Maharashtra, AICTE & PCI New Delhi, Affiliated to :- S.R.T.M.University Nanded.

DTE Code :- 2253, University Code :- 947

**Activity No. 3** 

Programme / Sport Activity Report Academic Year: 2019-20

| Date, Time and Day          | Date: 07.02.2020                                                                                                                    |                    |                           |  |  |  |
|-----------------------------|-------------------------------------------------------------------------------------------------------------------------------------|--------------------|---------------------------|--|--|--|
|                             | & 08.02.2020                                                                                                                        | am onwards         | Saturday                  |  |  |  |
| Introdu                     | ctory Details of Pro                                                                                                                | gram/Sport Even    | nt .                      |  |  |  |
| Name of the Activity Domain | Sports Department                                                                                                                   |                    |                           |  |  |  |
| Name of the activity        | 6th state Level Inte                                                                                                                | rcollegiate Phari  | ma Volley Cup 2019-20     |  |  |  |
| Organized/Sponsored by      | Shivlingeshwar Co                                                                                                                   | llege of Pharmac   | y, Almala                 |  |  |  |
| Coordinator/Incharge        | Mr. Shaikh N.S.                                                                                                                     |                    |                           |  |  |  |
| Objective                   | To nurture sports tal                                                                                                               | ent in students ar | nd to maximize            |  |  |  |
|                             | participation in sports and physical activities.                                                                                    |                    |                           |  |  |  |
| D of D                      | The inches                                                                                                                          | -£41               |                           |  |  |  |
| Brief Report                | This is a summary of the activity report for participation in 6 <sup>th</sup> state Level Intercollegiate Pharma Volley Cup 2019-20 |                    |                           |  |  |  |
|                             |                                                                                                                                     | •                  | ge of Pharmacy, Almala.   |  |  |  |
|                             |                                                                                                                                     | •                  | ument the achievements,   |  |  |  |
|                             |                                                                                                                                     | -                  | cipants who represented   |  |  |  |
|                             | our institute in 6 <sup>th</sup> S                                                                                                  | State Level Interc | ollegiate Pharma Volley   |  |  |  |
|                             | Cup 2019-20. The                                                                                                                    | main achievem      | ents of the participants  |  |  |  |
|                             | were both boys and                                                                                                                  | girls team partic  | ipated in this tournament |  |  |  |
|                             |                                                                                                                                     |                    | ournament by boys team.   |  |  |  |
|                             |                                                                                                                                     | •                  | DESCIPLINED TEAM          |  |  |  |
|                             |                                                                                                                                     | •                  | aced by the participants  |  |  |  |
|                             |                                                                                                                                     | _                  | academic workload and     |  |  |  |
|                             | -                                                                                                                                   |                    | in stress and fatigue and |  |  |  |
|                             | their performance a                                                                                                                 | •                  | institute, which affected |  |  |  |
| No. of Participants         | then performance a                                                                                                                  | 18                 |                           |  |  |  |
| _                           |                                                                                                                                     |                    |                           |  |  |  |