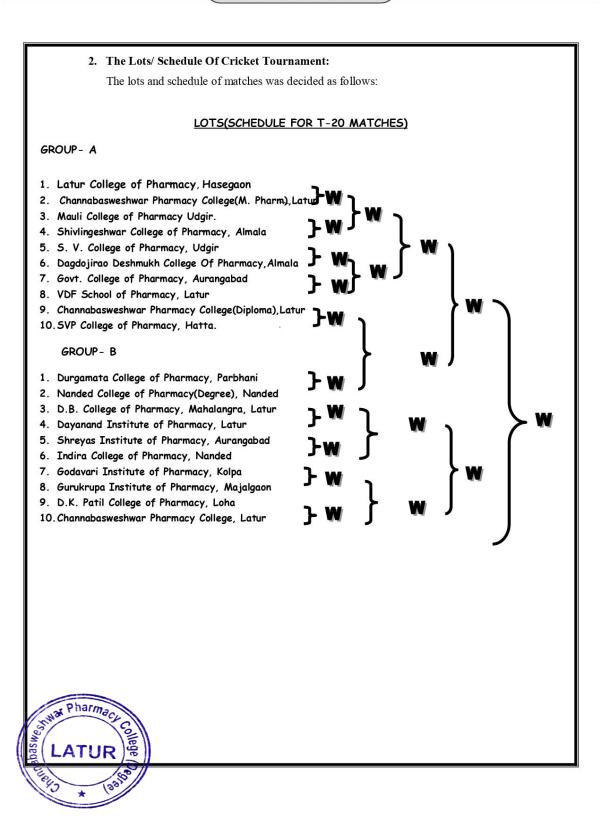

DTE Code :- 2253, University Code :- 947

**Activity No. 3** 

Programme / Sport Activity Report Academic Year: 2019-20

| Date, Time and Day          | Date: 07.02.2020                                                                                                                    |                    |                           |  |  |  |
|-----------------------------|-------------------------------------------------------------------------------------------------------------------------------------|--------------------|---------------------------|--|--|--|
|                             | & 08.02.2020                                                                                                                        | am onwards         | Saturday                  |  |  |  |
| Introdu                     | ctory Details of Pro                                                                                                                | gram/Sport Even    | nt .                      |  |  |  |
| Name of the Activity Domain | Sports Department                                                                                                                   |                    |                           |  |  |  |
| Name of the activity        | 6th state Level Inte                                                                                                                | rcollegiate Phari  | ma Volley Cup 2019-20     |  |  |  |
| Organized/Sponsored by      | Shivlingeshwar Co                                                                                                                   | llege of Pharmac   | y, Almala                 |  |  |  |
| Coordinator/Incharge        | Mr. Shaikh N.S.                                                                                                                     |                    |                           |  |  |  |
| Objective                   | To nurture sports tal                                                                                                               | ent in students ar | nd to maximize            |  |  |  |
|                             | participation in sports and physical activities.                                                                                    |                    |                           |  |  |  |
| D of D                      | The inches                                                                                                                          | -£41               |                           |  |  |  |
| Brief Report                | This is a summary of the activity report for participation in 6 <sup>th</sup> state Level Intercollegiate Pharma Volley Cup 2019-20 |                    |                           |  |  |  |
|                             |                                                                                                                                     | •                  | ge of Pharmacy, Almala.   |  |  |  |
|                             |                                                                                                                                     | •                  | ument the achievements,   |  |  |  |
|                             |                                                                                                                                     | -                  | cipants who represented   |  |  |  |
|                             | our institute in 6 <sup>th</sup> S                                                                                                  | State Level Interc | ollegiate Pharma Volley   |  |  |  |
|                             | Cup 2019-20. The                                                                                                                    | main achievem      | ents of the participants  |  |  |  |
|                             | were both boys and                                                                                                                  | girls team partic  | ipated in this tournament |  |  |  |
|                             |                                                                                                                                     |                    | ournament by boys team.   |  |  |  |
|                             |                                                                                                                                     | •                  | DESCIPLINED TEAM          |  |  |  |
|                             |                                                                                                                                     | •                  | aced by the participants  |  |  |  |
|                             |                                                                                                                                     | _                  | academic workload and     |  |  |  |
|                             | -                                                                                                                                   |                    | in stress and fatigue and |  |  |  |
|                             | their performance a                                                                                                                 | •                  | institute, which affected |  |  |  |
| No. of Participants         | then performance a                                                                                                                  | 18                 |                           |  |  |  |
| _                           |                                                                                                                                     |                    |                           |  |  |  |