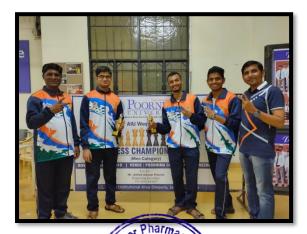

### **Event photos**

ATUR

Panchakshri Shivacharya Trust's

Est :- 1973

### Programme / Sport Participation Activity Report Academic Year: 2019-20

| Date, Time and Day          | <b>Date:</b> 10.11.2019                                           | Time: 11.00        | Day: Sunday &                |
|-----------------------------|-------------------------------------------------------------------|--------------------|------------------------------|
|                             | to 12.11.2019                                                     | am onwards         | Monday                       |
| Todaya Jan                  | 4 D-4-11 £ D                                                      | /C4 E              | 4                            |
|                             | ctory Details of Prog                                             | gram/Sport Even    | lt                           |
| Name of the Activity Domain | Sports Department                                                 |                    |                              |
| Name of the activity        |                                                                   | •                  | (en) Organized by Pornim     |
|                             | University, Jaipur R                                              | <u> </u>           |                              |
| Organized/Sponsored by      | Pornima Universit                                                 | y, Jaipur Rajastha | an                           |
| Coordinator/Incharge        | Mr. Shaikh N.S.                                                   |                    |                              |
| Objective                   | To nurture sports tal                                             | ent in students ar | nd to maximize               |
|                             | participation in sports and physical activities.                  |                    |                              |
|                             |                                                                   |                    |                              |
| Brief Report                | This is a summary of                                              | the activity repor | t for participation in West  |
|                             | Zone Inter Univers                                                | sity Chess (Men    | ) 2019-20 organized by       |
|                             | Pornima University                                                | Jaipur, Rajasth    | an. The purpose of this      |
|                             | report is to docui                                                | ment the achiev    | rements, challenges and      |
|                             | feedback of the par                                               | ticipants who re   | presented our institute in   |
|                             | West Zone Inter Un                                                | iversity Chess (M  | (en) 2019-20.                |
|                             | The main challenges                                               | faced by the part  | icipants were difficulty in  |
|                             | balancing their acad                                              | demic workload     | and sports commitments,      |
|                             | which resulted in st                                              | ress and fatigue.  | Our institute appreciated    |
|                             | the opportunity to                                                | participate in sp  | oorts organized by other     |
|                             | institutes, as it helpe                                           | d them to improve  | e their skills, network with |
|                             | peers and showcase their talents. In future our institute invests |                    |                              |
|                             | more in sports infras                                             | structure and equi | pment.                       |
| No. of Participants         |                                                                   | 01                 |                              |