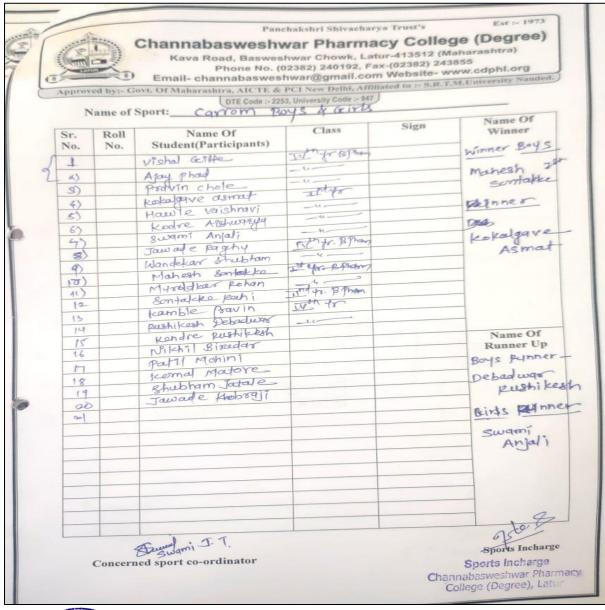

DTE Code :- 2253, University Code :- 947

**Activity No. 3** 

Programme / Sport Activity Report Academic Year: 2019-20

| Date, Time and Day          | Date: 07.02.2020                                                                                                                    |                    |                           |  |  |  |
|-----------------------------|-------------------------------------------------------------------------------------------------------------------------------------|--------------------|---------------------------|--|--|--|
|                             | & 08.02.2020                                                                                                                        | am onwards         | Saturday                  |  |  |  |
| Introdu                     | ctory Details of Pro                                                                                                                | gram/Sport Even    | nt .                      |  |  |  |
| Name of the Activity Domain | Sports Department                                                                                                                   |                    |                           |  |  |  |
| Name of the activity        | 6th state Level Inte                                                                                                                | rcollegiate Phari  | ma Volley Cup 2019-20     |  |  |  |
| Organized/Sponsored by      | Shivlingeshwar Co                                                                                                                   | llege of Pharmac   | y, Almala                 |  |  |  |
| Coordinator/Incharge        | Mr. Shaikh N.S.                                                                                                                     |                    |                           |  |  |  |
| Objective                   | To nurture sports tal                                                                                                               | ent in students ar | nd to maximize            |  |  |  |
|                             | participation in sports and physical activities.                                                                                    |                    |                           |  |  |  |
| D of D                      | The inches                                                                                                                          | -£41               |                           |  |  |  |
| Brief Report                | This is a summary of the activity report for participation in 6 <sup>th</sup> state Level Intercollegiate Pharma Volley Cup 2019-20 |                    |                           |  |  |  |
|                             |                                                                                                                                     | •                  | ge of Pharmacy, Almala.   |  |  |  |
|                             |                                                                                                                                     | •                  | ument the achievements,   |  |  |  |
|                             |                                                                                                                                     | -                  | cipants who represented   |  |  |  |
|                             | our institute in 6 <sup>th</sup> S                                                                                                  | State Level Interc | ollegiate Pharma Volley   |  |  |  |
|                             | Cup 2019-20. The                                                                                                                    | main achievem      | ents of the participants  |  |  |  |
|                             | were both boys and                                                                                                                  | girls team partic  | ipated in this tournament |  |  |  |
|                             |                                                                                                                                     |                    | ournament by boys team.   |  |  |  |
|                             |                                                                                                                                     | •                  | DESCIPLINED TEAM          |  |  |  |
|                             |                                                                                                                                     | •                  | aced by the participants  |  |  |  |
|                             |                                                                                                                                     | _                  | academic workload and     |  |  |  |
|                             | -                                                                                                                                   |                    | in stress and fatigue and |  |  |  |
|                             | their performance a                                                                                                                 | •                  | institute, which affected |  |  |  |
| No. of Participants         | then performance a                                                                                                                  | 18                 |                           |  |  |  |
| _                           |                                                                                                                                     |                    |                           |  |  |  |