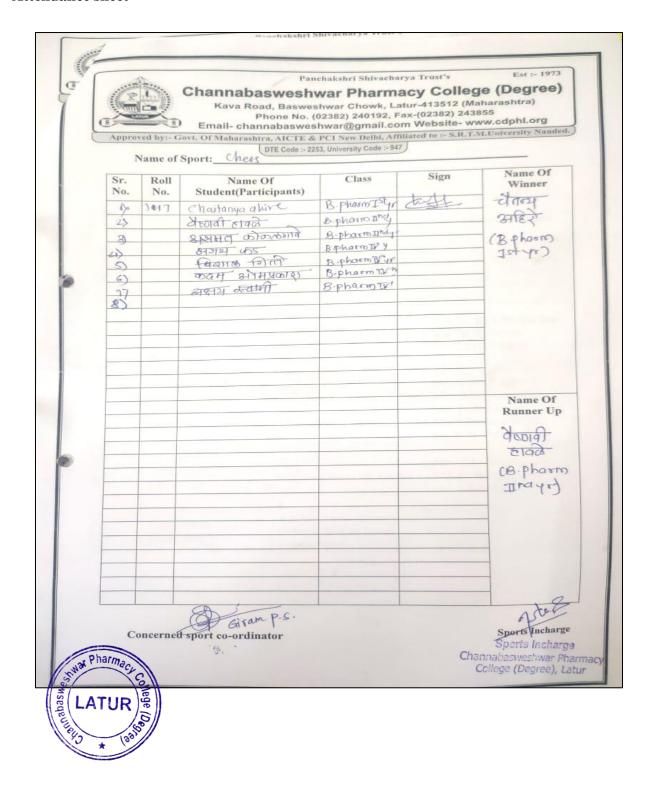

### a) Sports programs in which students of the Institution participated 2019-20

### **INDEX**

| Sr. No | Date                                                                     | Date Name of Event                                                                      |       |  |  |
|--------|--------------------------------------------------------------------------|-----------------------------------------------------------------------------------------|-------|--|--|
| S      | Student of Channabasweshwar Pharmacy College (Degree) Latur Participated |                                                                                         |       |  |  |
| 1.     | 07-02-2020                                                               | 6 <sup>th</sup> state Level Intercollegiate Pharma Volley Cup 2019-20                   | 1-5   |  |  |
| 2.     | 10-11-2019                                                               | West Zone Inter University Chess (Men) Organized by Por<br>University, Jaipur Rajasthan | 6-10  |  |  |
| 3.     | 24-08-2019                                                               | "A" Zone Intercollegiate Chess Tournament 2019-20                                       | 11-15 |  |  |
| ,      | Sports organised                                                         | by Channabasweshwar Pharmacy College (Degree) Latur                                     | 16    |  |  |