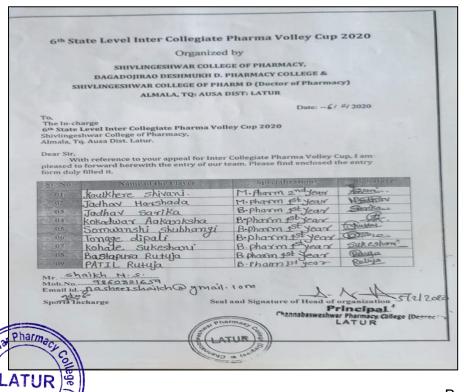

### **Permission Letter**

To

The principal

Channabasweshwar Pharmacy College (Degree), Latur

Kava road, Latur

Subject: Regarding Permission to Participate In 6<sup>th</sup> Pharma Volley Cup 2019-20.

Respected sir,

As cited above subject we the volley ball team of this institute requesting you to give permission to participate in 6<sup>th</sup> Pharma Volley Cup 2019-20 organized by Shivlingeshwar college of Pharmacy, Almala.

So it's humble request for permission to participate and do the needful.

Thanking you.

Sincerely

Students of Volley ball team

CB Pharmacy college, Latur

∠ ↓ ↓ Principal

Channabasweshwar Pharmacy College (Degree), Latur