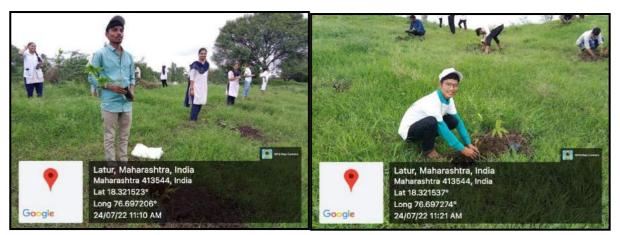

## PROGRAM ACTIVITY REPORT

Academic Year: 2022-23

| Date, Time and Day          | Date: 24/07/2022                                                                                          | Time: 11.11 am        | Day: Sunday                      |  |
|-----------------------------|-----------------------------------------------------------------------------------------------------------|-----------------------|----------------------------------|--|
| Introductory I              | <b>Details of Function/Pro</b>                                                                            | gram/Event/Sessi      | on                               |  |
| Name of the Activity Domain | National Service Sche                                                                                     | me                    |                                  |  |
| Name of the activity        | <b>"Tree Plantation Dri</b>                                                                               | ve" at Manjra Rive    | r Bank, Salgara                  |  |
|                             | (Bk.), Tq. & Dist. Lat                                                                                    | ur                    |                                  |  |
| Organized /Sponsored by     | Collector's office, Lat                                                                                   | ur& NSS Unit          |                                  |  |
| Coordinator/Incharge        | Mr. Manke M. B.                                                                                           |                       |                                  |  |
| Objective                   | To save the endange                                                                                       | red environment a     | nd to beautify our               |  |
|                             | life.                                                                                                     |                       |                                  |  |
| Program Description         | Collector's office, La                                                                                    | tur, in collaboration | on with the N.S.S.               |  |
|                             | Unit, Channabaswes                                                                                        | hwar Pharmacy         | College (Degree),                |  |
|                             | Unit, Channabasweshwar Pharmacy College (Degree)<br>Latur, organized Tree Plantation Drive at Manjra Rive |                       |                                  |  |
|                             | Bank, Salgara (Bk.),                                                                                      | Tq. &Dist. Latur o    | on 24 <sup>th</sup> July 2022 at |  |
|                             | 11:11 am. On this occ                                                                                     | casion, the Collecto  | or of Latur District,            |  |
|                             | Honorable B.P. Prith                                                                                      | viraj, Zilla Parisha  | nd Chief Executive               |  |
|                             | Officer, Honorable                                                                                        | Abhinav Goyal         | , Former MLA,                    |  |
|                             | Honorable Pasha Pate                                                                                      | el, Deputy Collecto   | or, Honorable Nitin              |  |
|                             | Waghmare, the Colle                                                                                       | ege Teaching and      | non-teaching staff               |  |
|                             | members as well as stu                                                                                    | udents were present   | t.                               |  |
| No. of Participants         |                                                                                                           | 57                    |                                  |  |
| Outcome                     | By planting trees, we                                                                                     | e can reduce air p    | ollution, improving              |  |
|                             | water quality and prev                                                                                    | enting erosion of o   | ur soil.                         |  |

## **Event Photos**

Tree Plantation by Collector of Latur district Honorable B.P. Prithviraj dated 24/07/2022

Tree Plantation by college students dated 24/07/2022

Appreciation Certificate by Latur District Collector dated 24/07/2022