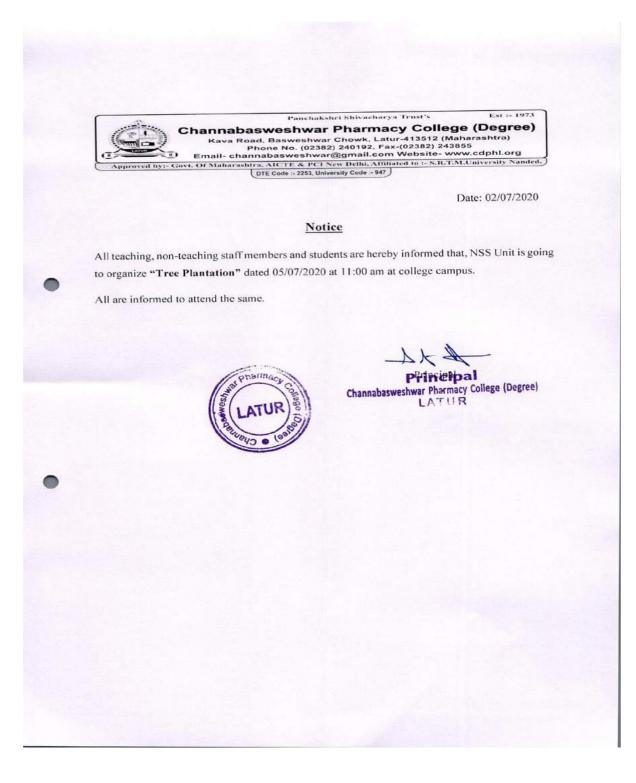

#### **Notice of Event**

Date: 22/07/2022

### Notice

All teaching, non-teaching staff members, and students of D. Pharm, B. Pharm, M. Pharm & Pharm D. are hereby informed that the NSS Unit is going to organize **"Tree Plantation Drive"** at Manjra River Bank, Salgara (Bk.), Tq. & Dist. Latur on 24/07/2022 at 11:11 am.

All are informed to attend the same.

Channabasweshwar Pharmacy College (Degree) Kava Road, Latur