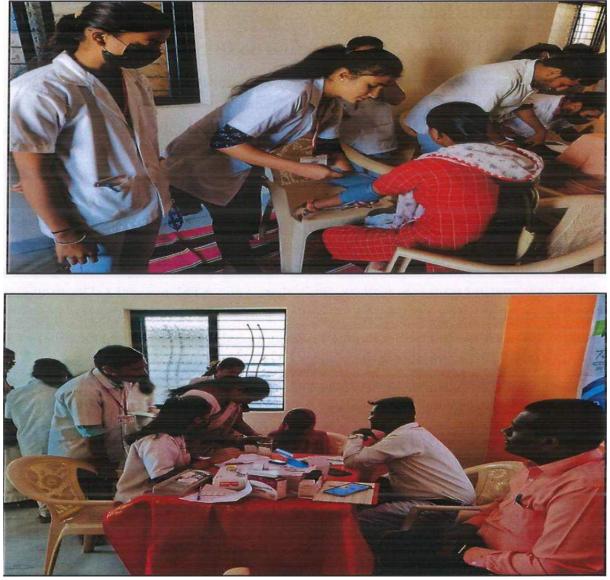

## Academic Year:2022-23

| Date, Time and Day                                     | Date:07/09/2022 |                                                                                                                                                                                                                                                                                                                                                                                                                                                                                                                                                                                                                                      | Time: 11.00 am | Day: Wednesday                                      |  |  |  |
|--------------------------------------------------------|-----------------|--------------------------------------------------------------------------------------------------------------------------------------------------------------------------------------------------------------------------------------------------------------------------------------------------------------------------------------------------------------------------------------------------------------------------------------------------------------------------------------------------------------------------------------------------------------------------------------------------------------------------------------|----------------|-----------------------------------------------------|--|--|--|
| Introductory Details of Function/Program/Event/Session |                 |                                                                                                                                                                                                                                                                                                                                                                                                                                                                                                                                                                                                                                      |                |                                                     |  |  |  |
| Name of the Activity Domain                            |                 | National Service Scheme                                                                                                                                                                                                                                                                                                                                                                                                                                                                                                                                                                                                              |                |                                                     |  |  |  |
| Name of the activity                                   |                 | Dental Checkup Camp                                                                                                                                                                                                                                                                                                                                                                                                                                                                                                                                                                                                                  |                |                                                     |  |  |  |
| Organized /Sponsored by                                |                 | NSS Unit                                                                                                                                                                                                                                                                                                                                                                                                                                                                                                                                                                                                                             |                |                                                     |  |  |  |
| Coordinator/Incharge                                   |                 | Mr. Manke M. B.                                                                                                                                                                                                                                                                                                                                                                                                                                                                                                                                                                                                                      |                |                                                     |  |  |  |
| Objective                                              |                 | To diagnosis and treatment of various dental problems in the individuals.                                                                                                                                                                                                                                                                                                                                                                                                                                                                                                                                                            |                |                                                     |  |  |  |
| Program Description:                                   |                 | N.S.S. Unit, Channabasweshwar Pharmacy College<br>(Degree), Latur in collaboration with MIDSR Dental<br>College, Latur was organized dental checkup camp at<br>Channabasweshwar Pharmacy College (Degree), Latur. The<br>camp was conducted by N.S.S. team under the supervision<br>of Dr. Vilas Dhumal, Dr. Rutuja Dahifale, Dr. Trupti Gayke,<br>Dr. Shruti Deshmukh, Dr. Rahul Pinate, Dr. Rushikesh<br>Sugave, Dr. Shreyash Dungarwal, Dr. Pragati Jondhale, and<br>Dr. Shrikant Patil . On that occasion Principal Dr. S.S.<br>Thonte, Principal Dr. O.G. Bhusnure, Teaching, Non-<br>teaching staff and students were present. |                |                                                     |  |  |  |
| No. of participants                                    |                 | 187                                                                                                                                                                                                                                                                                                                                                                                                                                                                                                                                                                                                                                  |                |                                                     |  |  |  |
| Outcome                                                |                 |                                                                                                                                                                                                                                                                                                                                                                                                                                                                                                                                                                                                                                      |                | and help the people to<br>nealth and general health |  |  |  |

## **Event Photos**

Dentists of MIDSR College , Latur Checking Teeth of Staff and Students

Principal

Channabasweshwar Pharmacy College (Degree), LATUR