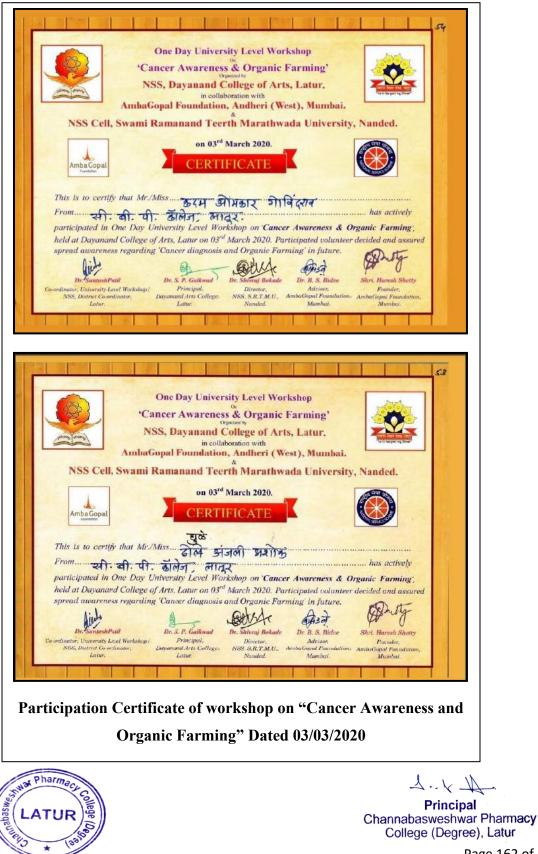

## PROGRAM ACTIVITY REPORT

## Academic Year:2022-23

| Date, Time and Day                                     | Date:06/09/2022 |                                                                                                                                                                                                                                                                                                                                                                                                                                                                                                                          | Time: 11.00 am | Day: Tuesday |  |  |
|--------------------------------------------------------|-----------------|--------------------------------------------------------------------------------------------------------------------------------------------------------------------------------------------------------------------------------------------------------------------------------------------------------------------------------------------------------------------------------------------------------------------------------------------------------------------------------------------------------------------------|----------------|--------------|--|--|
| Introductory Details of Function/Program/Event/Session |                 |                                                                                                                                                                                                                                                                                                                                                                                                                                                                                                                          |                |              |  |  |
| Name of the Activity Domain                            |                 | National Service Scheme                                                                                                                                                                                                                                                                                                                                                                                                                                                                                                  |                |              |  |  |
| Name of the activity                                   |                 | Covid-19 Vaccination Booster Dose Camp                                                                                                                                                                                                                                                                                                                                                                                                                                                                                   |                |              |  |  |
| Organized /Sponsored by                                |                 | NSS Unit                                                                                                                                                                                                                                                                                                                                                                                                                                                                                                                 |                |              |  |  |
| Coordinator/Incharge                                   |                 | Mr. Manke M. B.                                                                                                                                                                                                                                                                                                                                                                                                                                                                                                          |                |              |  |  |
| Objective                                              |                 | Reduce vaccine-preventable deaths, ease strains on the health care system, and pave the way for a return to normality.                                                                                                                                                                                                                                                                                                                                                                                                   |                |              |  |  |
| Program Description:                                   |                 | NSS unit, Channabasweshwar Pharmacy College, Latur in collaboration with UPHC, Tawarja Colony, Latur organized Covid-19 Booster Dose Camp at Channabasweshwar Pharmacy College, Latur on 06/09/2022 at morning 11:00 am onwards. The camp was conducted under the supervision of Dr. Yogesh Achane, Medical officer, UPHC, Tawarja Colony, Latur. On that occasion, Principal Dr. S. S. Thonte, Principal Dr. O. G. Bhusnure, Mrs. Surwase S. S., Teaching, Non-teaching staff, NSS Volunteers and students were present |                |              |  |  |
| No. of participants                                    |                 | 67                                                                                                                                                                                                                                                                                                                                                                                                                                                                                                                       |                |              |  |  |
| Outcome                                                |                 | Raise level immunity and protect them against Covid-19                                                                                                                                                                                                                                                                                                                                                                                                                                                                   |                |              |  |  |