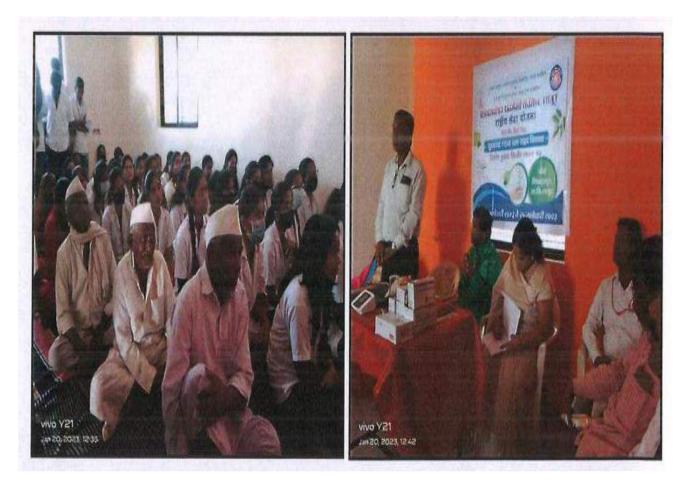

## Academic Year:2022-23

| Date, Time and Day                                     | Date:06/09/2022 |                                                                                                                                                                                                                                                                                                                                                                                                                                                                                                                          | Time: 11.00 am | Day: Tuesday |  |  |
|--------------------------------------------------------|-----------------|--------------------------------------------------------------------------------------------------------------------------------------------------------------------------------------------------------------------------------------------------------------------------------------------------------------------------------------------------------------------------------------------------------------------------------------------------------------------------------------------------------------------------|----------------|--------------|--|--|
| Introductory Details of Function/Program/Event/Session |                 |                                                                                                                                                                                                                                                                                                                                                                                                                                                                                                                          |                |              |  |  |
| Name of the Activity Domain                            |                 | National Service Scheme                                                                                                                                                                                                                                                                                                                                                                                                                                                                                                  |                |              |  |  |
| Name of the activity                                   |                 | Covid-19 Vaccination Booster Dose Camp                                                                                                                                                                                                                                                                                                                                                                                                                                                                                   |                |              |  |  |
| Organized /Sponsored by                                |                 | NSS Unit                                                                                                                                                                                                                                                                                                                                                                                                                                                                                                                 |                |              |  |  |
| Coordinator/Incharge                                   |                 | Mr. Manke M. B.                                                                                                                                                                                                                                                                                                                                                                                                                                                                                                          |                |              |  |  |
| Objective                                              |                 | Reduce vaccine-preventable deaths, ease strains on the health care system, and pave the way for a return to normality.                                                                                                                                                                                                                                                                                                                                                                                                   |                |              |  |  |
| Program Description:                                   |                 | NSS unit, Channabasweshwar Pharmacy College, Latur in collaboration with UPHC, Tawarja Colony, Latur organized Covid-19 Booster Dose Camp at Channabasweshwar Pharmacy College, Latur on 06/09/2022 at morning 11:00 am onwards. The camp was conducted under the supervision of Dr. Yogesh Achane, Medical officer, UPHC, Tawarja Colony, Latur. On that occasion, Principal Dr. S. S. Thonte, Principal Dr. O. G. Bhusnure, Mrs. Surwase S. S., Teaching, Non-teaching staff, NSS Volunteers and students were present |                |              |  |  |
| No. of participants                                    |                 | 67                                                                                                                                                                                                                                                                                                                                                                                                                                                                                                                       |                |              |  |  |
| Outcome                                                |                 | Raise level immunity and protect them against Covid-19                                                                                                                                                                                                                                                                                                                                                                                                                                                                   |                |              |  |  |

## Snapshots during Covid-19 Booster Dose Vaccination Camp

nu Principal

Channabasweshwar Pharmacy College (Degree), LATUR