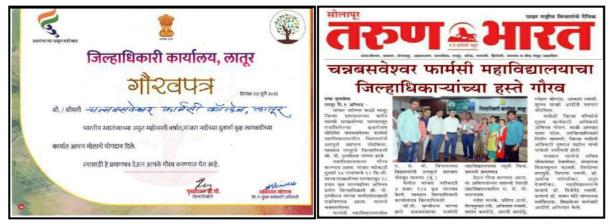

## PROGRAM ACTIVITY REPORT

Academic Year: 2022-23

| Date, Time and Day          | Date: 24/07/2022                                                                                          | Time: 11.11 am        | Day: Sunday                      |  |
|-----------------------------|-----------------------------------------------------------------------------------------------------------|-----------------------|----------------------------------|--|
| Introductory I              | <b>Details of Function/Pro</b>                                                                            | gram/Event/Sessi      | on                               |  |
| Name of the Activity Domain | National Service Sche                                                                                     | me                    |                                  |  |
| Name of the activity        | <b>"Tree Plantation Dri</b>                                                                               | ve" at Manjra Rive    | r Bank, Salgara                  |  |
|                             | (Bk.), Tq. & Dist. Lat                                                                                    | ur                    |                                  |  |
| Organized /Sponsored by     | Collector's office, Lat                                                                                   | ur& NSS Unit          |                                  |  |
| Coordinator/Incharge        | Mr. Manke M. B.                                                                                           |                       |                                  |  |
| Objective                   | To save the endange                                                                                       | red environment a     | nd to beautify our               |  |
|                             | life.                                                                                                     |                       |                                  |  |
| Program Description         | Collector's office, La                                                                                    | tur, in collaboration | on with the N.S.S.               |  |
|                             | Unit, Channabaswes                                                                                        | hwar Pharmacy         | College (Degree),                |  |
|                             | Unit, Channabasweshwar Pharmacy College (Degree)<br>Latur, organized Tree Plantation Drive at Manjra Rive |                       |                                  |  |
|                             | Bank, Salgara (Bk.),                                                                                      | Tq. &Dist. Latur o    | on 24 <sup>th</sup> July 2022 at |  |
|                             | 11:11 am. On this occ                                                                                     | casion, the Collecto  | or of Latur District,            |  |
|                             | Honorable B.P. Prith                                                                                      | viraj, Zilla Parisha  | nd Chief Executive               |  |
|                             | Officer, Honorable                                                                                        | Abhinav Goyal         | , Former MLA,                    |  |
|                             | Honorable Pasha Pate                                                                                      | el, Deputy Collecto   | or, Honorable Nitin              |  |
|                             | Waghmare, the Colle                                                                                       | ege Teaching and      | non-teaching staff               |  |
|                             | members as well as stu                                                                                    | udents were present   | t.                               |  |
| No. of Participants         |                                                                                                           | 57                    |                                  |  |
| Outcome                     | By planting trees, we                                                                                     | e can reduce air p    | ollution, improving              |  |
|                             | water quality and prev                                                                                    | enting erosion of o   | ur soil.                         |  |

## **Event Photos**

Tree Plantation by Collector of Latur district Honorable B.P. Prithviraj dated 24/07/2022

Tree Plantation by college students dated 24/07/2022

Appreciation Certificate by Latur District Collector dated 24/07/2022