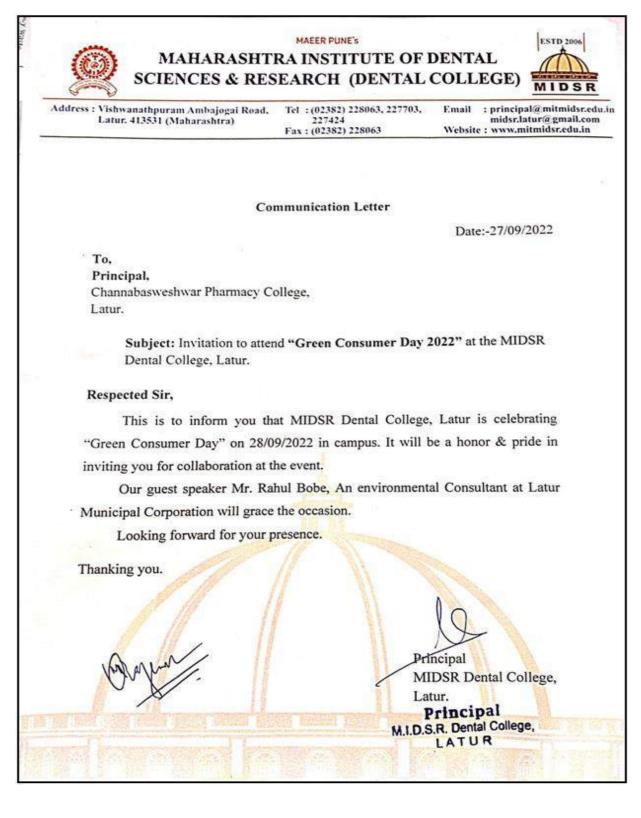

#### **Invitation Letter**

Panchakshri Shivacharya Trust's Est :- 1973 Channabasweshwar Pharmacy College (Degree) Kava Road, Basweshwar Chowk, Latur-413512 (Maharashtra) Phone No. (02382) 240192, Fax-(02382) 243855 Email- channabasweshwar@gmail.com Website- www.cdphl.org al by:- Govt. Of Maharashtra, AICTE & PCI New Dehki, Affiliated to :- S.R.T.M.University Nanded. DTE Code :- 2253, University Code :- 947 Ref. No .:-CBPCL NSS 2002-23/6544 Date: - 02/09/2022 To, Dr. Yogesh Achane Medical officer, UPHC, Tawaraja colony, Latur (Maharashtra), Subject: Invitation for "Covid 19 Vaccination Booster Dose Camp" Respected Sir, Channabasweshwar Pharmacy College (Degree), Latur is arranging Covid-19 Vaccination Booster Dose Camp. It gives me an immense pleasure to invite you for "Covid 19 Vaccination Booster Dose Camp" which is to be held on 6<sup>th</sup> September 2022 at college campus. So, you are invited on behalf of NSS Unit, Channabasweshwar Pharmacy College (Degree), Latur. Hence, we request you to kindly accept our invitation and oblige. With warm regards. Peccived, Superoly, Br 23xazi 450, Br Service Principal Channabasweshwar Pharmacy College (Degree), LATUR