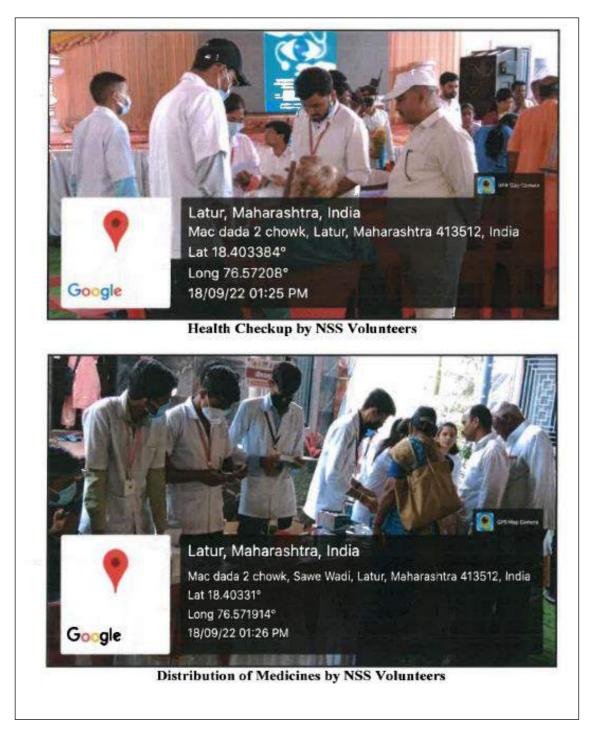

| 92                                                              |                     |  |  |
|                             |                                                                 |                                                                 |                     |  |  |
| Outcome                     | Create awareness a                                              | nd educate people abou                                          | it healthcare       |  |  |
|                             |                                                                 |                                                                 |                     |  |  |



Principal Channabasweshwar Pharmacy College (Degree), LATUR





Principal Channabasweshwar Pharmacy College (Degree), LATUR

#### **Notice of Event**



Date: 16/09/2022

#### Notice

All the teaching and non-teaching staff and students of B. Pharm, M. Pharm and Pharm D. are hereby informed that, NSS unit is going to organize "Mega health check-up camp" on 18/09/2022 at Dewanji Mangal Karyalaya, Savewadi, Latur at 11:00 am.

So all are informed to attend the same.



Principal PRINCIPAL Channabasweshwar Pharmacy College (Degree) Kava Road, Latur

### List of Participants

 Panchakshri Shivacharya Trust's
 Est :- 1973

 Channabasweshwar Pharmacy College (Degree)

 Kava Road, Basweshwar Chowk, Latur-413512 (Maharashtra)

 Phone No. (02382) 240192, Fax-(02382) 243855

 Email- channabasweshwar@gmail.com Website- www.cdphl.org

 Approved by:- Govt. Of M