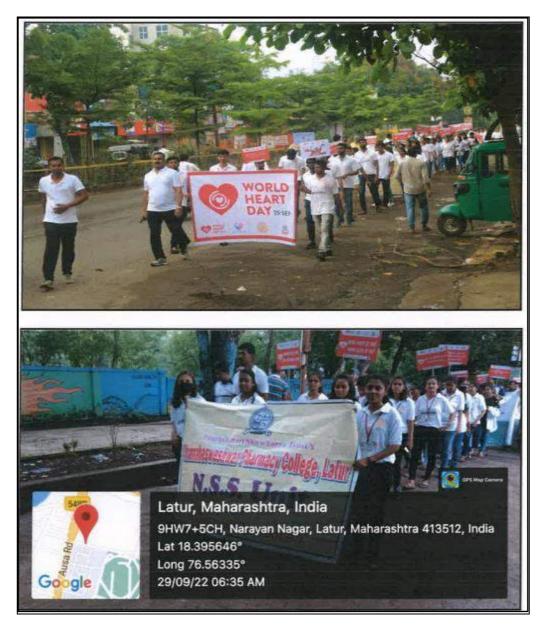

| 49                                                                                  |                       |
| Outcome                 |          | join the global of                                                                                                                                                                                                                                                                                                      | ay allows WHO and i<br>call to raise awareness a<br>ons to prevent, de<br>liseases. | bout heart health and |



Principal Channabasweshwar Pharmacy College (Degree), LATUR



# NSS Volunteers participated in Heard Day Awareness Rally



Principal

Channabasweshwar Pharmacy College (Degree), LATUR

#### **Notice of Event**

Est :- 1973 Panchakshri Shivacharya Trust's Channabasweshwar Pharmacy College (Degree) Kava Road, Basweshwar Chowk, Latur-413512 (Maharashtra) Phone No. (02382) 240192, Fax-(02382) 243855 Email- channabasweshwar@gmail.com Website- www.cdphl.org - Govt. Of Maharashtra, AICTE & PCI New Delhi, Affiliated to :- S.R.T.M.University Nande DTE Code :- 2253, University Code :- 947

Date: 28/09/2022

#### Notice

All the teaching and non-teaching staff and students of B. Pharm, M. Pharm and Pharm D. are hereby informed that, College is going to organize **"World Heart Day Awareness Rally"** on 29/09/2022 from Government Polytechnic college, Latur to