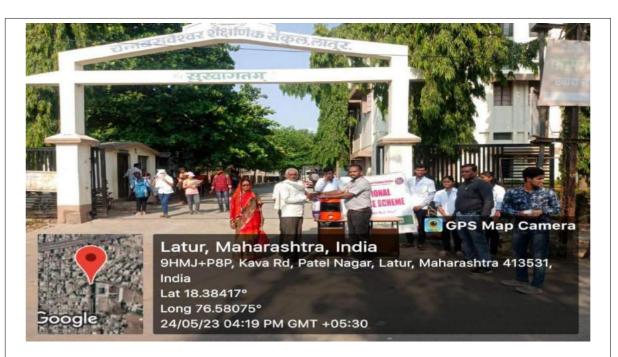

## PROGRAM ACTIVITY REPORT

Academic Year: 2022-23

| Date, Time and Day          | Date: 24/07/2022                                                                                          | Time: 11.11 am        | Day: Sunday                      |  |
|-----------------------------|-----------------------------------------------------------------------------------------------------------|-----------------------|----------------------------------|--|
| Introductory I              | <b>Details of Function/Pro</b>                                                                            | gram/Event/Sessi      | on                               |  |
| Name of the Activity Domain | National Service Sche                                                                                     | me                    |                                  |  |
| Name of the activity        | <b>"Tree Plantation Dri</b>                                                                               | ve" at Manjra Rive    | r Bank, Salgara                  |  |
|                             | (Bk.), Tq. & Dist. Lat                                                                                    | ur                    |                                  |  |
| Organized /Sponsored by     | Collector's office, Lat                                                                                   | ur& NSS Unit          |                                  |  |
| Coordinator/Incharge        | Mr. Manke M. B.                                                                                           |                       |                                  |  |
| Objective                   | To save the endange                                                                                       | red environment a     | nd to beautify our               |  |
|                             | life.                                                                                                     |                       |                                  |  |
| Program Description         | Collector's office, La                                                                                    | tur, in collaboration | on with the N.S.S.               |  |
|                             | Unit, Channabaswes                                                                                        | hwar Pharmacy         | College (Degree),                |  |
|                             | Unit, Channabasweshwar Pharmacy College (Degree)<br>Latur, organized Tree Plantation Drive at Manjra Rive |                       |                                  |  |
|                             | Bank, Salgara (Bk.),                                                                                      | Tq. &Dist. Latur o    | on 24 <sup>th</sup> July 2022 at |  |
|                             | 11:11 am. On this occ                                                                                     | casion, the Collecto  | or of Latur District,            |  |
|                             | Honorable B.P. Prith                                                                                      | viraj, Zilla Parisha  | nd Chief Executive               |  |
|                             | Officer, Honorable                                                                                        | Abhinav Goyal         | , Former MLA,                    |  |
|                             | Honorable Pasha Pate                                                                                      | el, Deputy Collecto   | or, Honorable Nitin              |  |
|                             | Waghmare, the Colle                                                                                       | ege Teaching and      | non-teaching staff               |  |
|                             | members as well as stu                                                                                    | udents were present   | t.                               |  |
| No. of Participants         |                                                                                                           | 57                    |                                  |  |
| Outcome                     | By planting trees, we                                                                                     | e can reduce air p    | ollution, improving              |  |
|                             | water quality and prev                                                                                    | enting erosion of o   | ur soil.                         |  |

## **Event Photos**

Tree Plantation by Collector of Latur district Honorable B.P. Prithviraj dated 24/07/2022

Tree Plantation by college students dated 24/07/2022

Appreciation Certificate by Latur District Collector dated 24/07/2022