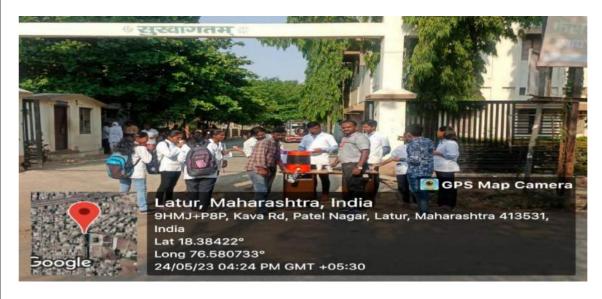

## PROGRAM ACTIVITY REPORT

Academic Year: 2022-23

| Date, Time and Day          | Date: 24/07/2022                                                                                          | Time: 11.11 am        | Day: Sunday                      |  |
|-----------------------------|-----------------------------------------------------------------------------------------------------------|-----------------------|----------------------------------|--|
| Introductory I              | <b>Details of Function/Pro</b>                                                                            | gram/Event/Sessi      | on                               |  |
| Name of the Activity Domain | National Service Sche                                                                                     | me                    |                                  |  |
| Name of the activity        | <b>"Tree Plantation Dri</b>                                                                               | ve" at Manjra Rive    | r Bank, Salgara                  |  |
|                             | (Bk.), Tq. & Dist. Lat                                                                                    | ur                    |                                  |  |
| Organized /Sponsored by     | Collector's office, Lat                                                                                   | ur& NSS Unit          |                                  |  |
| Coordinator/Incharge        | Mr. Manke M. B.                                                                                           |                       |                                  |  |
| Objective                   | To save the endange                                                                                       | red environment a     | nd to beautify our               |  |
|                             | life.                                                                                                     |                       |                                  |  |
| Program Description         | Collector's office, La                                                                                    | tur, in collaboration | on with the N.S.S.               |  |
|                             | Unit, Channabaswes                                                                                        | hwar Pharmacy         | College (Degree),                |  |
|                             | Unit, Channabasweshwar Pharmacy College (Degree)<br>Latur, organized Tree Plantation Drive at Manjra Rive |                       |                                  |  |
|                             | Bank, Salgara (Bk.),                                                                                      | Tq. &Dist. Latur o    | on 24 <sup>th</sup> July 2022 at |  |
|                             | 11:11 am. On this occ                                                                                     | casion, the Collecto  | or of Latur District,            |  |
|                             | Honorable B.P. Prith                                                                                      | viraj, Zilla Parisha  | nd Chief Executive               |  |
|                             | Officer, Honorable                                                                                        | Abhinav Goyal         | , Former MLA,                    |  |
|                             | Honorable Pasha Pate                                                                                      | el, Deputy Collecto   | or, Honorable Nitin              |  |
|                             | Waghmare, the Colle                                                                                       | ege Teaching and      | non-teaching staff               |  |
|                             | members as well as stu                                                                                    | udents were present   | t.                               |  |
| No. of Participants         |                                                                                                           | 57                    |                                  |  |
| Outcome                     | By planting trees, we                                                                                     | e can reduce air p    | ollution, improving              |  |
|                             | water quality and prev                                                                                    | enting erosion of o   | ur soil.                         |  |

## **Event Photos**

Tree Plantation by Collector of Latur district Honorable B.P. Prithviraj dated 24/07/2022

Tree Plantation by college students dated 24/07/2022

Appreciation Certificate by Latur District Collector dated 24/07/2022