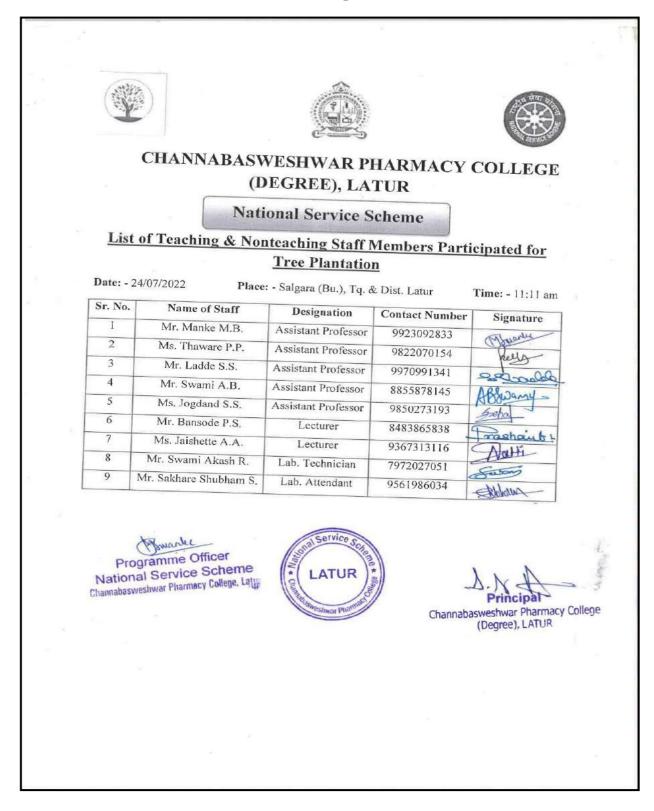

## PROGRAM ACTIVITY REPORT

Academic Year: 2022-23

| Date, Time and Day          | Date: 24/07/2022                                                                                          | Time: 11.11 am        | Day: Sunday                      |  |
|-----------------------------|-----------------------------------------------------------------------------------------------------------|-----------------------|----------------------------------|--|
| Introductory I              | <b>Details of Function/Pro</b>                                                                            | gram/Event/Sessi      | on                               |  |
| Name of the Activity Domain | National Service Sche                                                                                     | me                    |                                  |  |
| Name of the activity        | <b>"Tree Plantation Dri</b>                                                                               | ve" at Manjra Rive    | r Bank, Salgara                  |  |
|                             | (Bk.), Tq. & Dist. Lat                                                                                    | ur                    |                                  |  |
| Organized /Sponsored by     | Collector's office, Lat                                                                                   | ur& NSS Unit          |                                  |  |
| Coordinator/Incharge        | Mr. Manke M. B.                                                                                           |                       |                                  |  |
| Objective                   | To save the endange                                                                                       | red environment a     | nd to beautify our               |  |
|                             | life.                                                                                                     |                       |                                  |  |
| Program Description         | Collector's office, La                                                                                    | tur, in collaboration | on with the N.S.S.               |  |
|                             | Unit, Channabaswes                                                                                        | hwar Pharmacy         | College (Degree),                |  |
|                             | Unit, Channabasweshwar Pharmacy College (Degree)<br>Latur, organized Tree Plantation Drive at Manjra Rive |                       |                                  |  |
|                             | Bank, Salgara (Bk.),                                                                                      | Tq. &Dist. Latur o    | on 24 <sup>th</sup> July 2022 at |  |
|                             | 11:11 am. On this occ                                                                                     | casion, the Collecto  | or of Latur District,            |  |
|                             | Honorable B.P. Prith                                                                                      | viraj, Zilla Parisha  | nd Chief Executive               |  |
|                             | Officer, Honorable                                                                                        | Abhinav Goyal         | , Former MLA,                    |  |
|                             | Honorable Pasha Pate                                                                                      | el, Deputy Collecto   | or, Honorable Nitin              |  |
|                             | Waghmare, the Colle                                                                                       | ege Teaching and      | non-teaching staff               |  |
|                             | members as well as stu                                                                                    | udents were present   | t.                               |  |
| No. of Participants         |                                                                                                           | 57                    |                                  |  |
| Outcome                     | By planting trees, we                                                                                     | e can reduce air p    | ollution, improving              |  |
|                             | water quality and prev                                                                                    | enting erosion of o   | ur soil.                         |  |