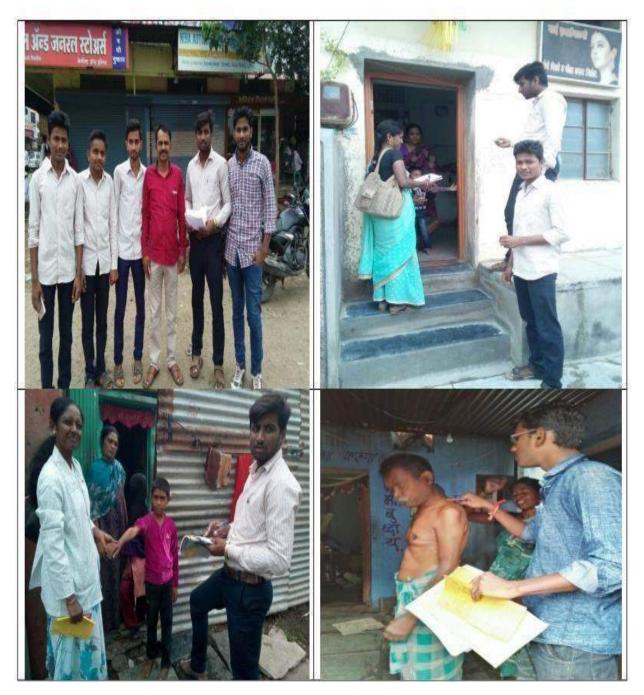

## Academic Year:2022-23

| Date, Time and Day                                     | Date:07/09/2022 |                                                                                                                                                                                                                                                                                                                                                                                                                                                                                                                                                                                                                                      | Time: 11.00 am | Day: Wednesday                                      |  |  |  |
|--------------------------------------------------------|-----------------|--------------------------------------------------------------------------------------------------------------------------------------------------------------------------------------------------------------------------------------------------------------------------------------------------------------------------------------------------------------------------------------------------------------------------------------------------------------------------------------------------------------------------------------------------------------------------------------------------------------------------------------|----------------|-----------------------------------------------------|--|--|--|
| Introductory Details of Function/Program/Event/Session |                 |                                                                                                                                                                                                                                                                                                                                                                                                                                                                                                                                                                                                                                      |                |                                                     |  |  |  |
| Name of the Activity Domain                            |                 | National Service Scheme                                                                                                                                                                                                                                                                                                                                                                                                                                                                                                                                                                                                              |                |                                                     |  |  |  |
| Name of the activity                                   |                 | Dental Checkup Camp                                                                                                                                                                                                                                                                                                                                                                                                                                                                                                                                                                                                                  |                |                                                     |  |  |  |
| Organized /Sponsored by                                |                 | NSS Unit                                                                                                                                                                                                                                                                                                                                                                                                                                                                                                                                                                                                                             |                |                                                     |  |  |  |
| Coordinator/Incharge                                   |                 | Mr. Manke M. B.                                                                                                                                                                                                                                                                                                                                                                                                                                                                                                                                                                                                                      |                |                                                     |  |  |  |
| Objective                                              |                 | To diagnosis and treatment of various dental problems in the individuals.                                                                                                                                                                                                                                                                                                                                                                                                                                                                                                                                                            |                |                                                     |  |  |  |
| Program Description:                                   |                 | N.S.S. Unit, Channabasweshwar Pharmacy College<br>(Degree), Latur in collaboration with MIDSR Dental<br>College, Latur was organized dental checkup camp at<br>Channabasweshwar Pharmacy College (Degree), Latur. The<br>camp was conducted by N.S.S. team under the supervision<br>of Dr. Vilas Dhumal, Dr. Rutuja Dahifale, Dr. Trupti Gayke,<br>Dr. Shruti Deshmukh, Dr. Rahul Pinate, Dr. Rushikesh<br>Sugave, Dr. Shreyash Dungarwal, Dr. Pragati Jondhale, and<br>Dr. Shrikant Patil . On that occasion Principal Dr. S.S.<br>Thonte, Principal Dr. O.G. Bhusnure, Teaching, Non-<br>teaching staff and students were present. |                |                                                     |  |  |  |
| No. of participants                                    |                 | 187                                                                                                                                                                                                                                                                                                                                                                                                                                                                                                                                                                                                                                  |                |                                                     |  |  |  |
| Outcome                                                |                 |                                                                                                                                                                                                                                                                                                                                                                                                                                                                                                                                                                                                                                      |                | and help the people to<br>nealth and general health |  |  |  |

## **Event Photos**

Dentists of MIDSR College , Latur Checking Teeth of Staff and Students

Principal

Channabasweshwar Pharmacy College (Degree), LATUR