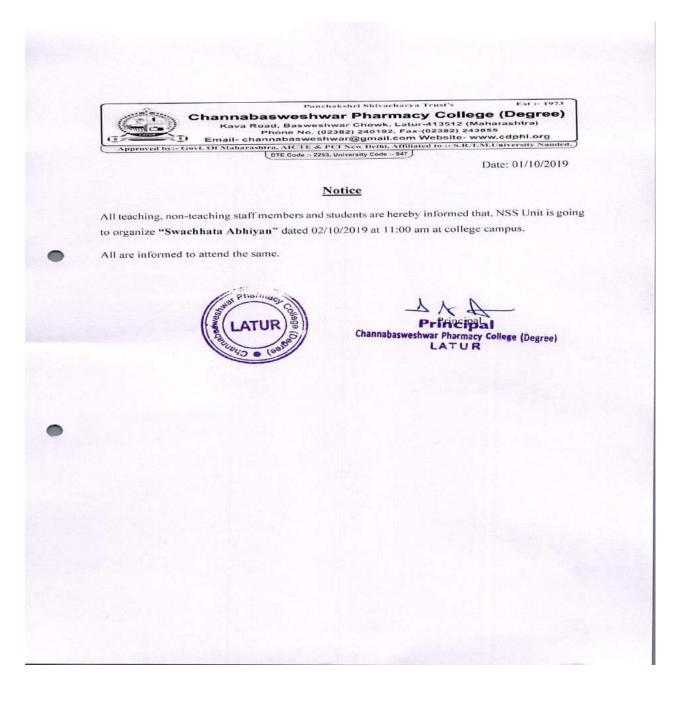

#### **Notice of Event**

Date: 22/07/2022

### Notice

All teaching, non-teaching staff members, and students of D. Pharm, B. Pharm, M. Pharm & Pharm D. are hereby informed that the NSS Unit is going to organize **"Tree Plantation Drive"** at Manjra River Bank, Salgara (Bk.), Tq. & Dist. Latur on 24/07/2022 at 11:11 am.

All are informed to attend the same.

Channabasweshwar Pharmacy College (Degree) Kava Road, Latur