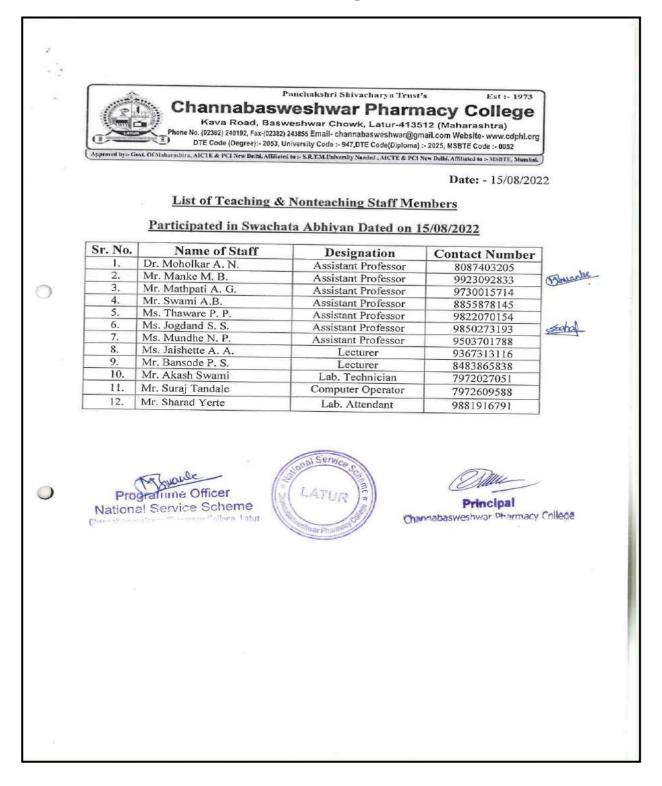

Date: - 15/08/2022

List of Students Participated in Swachata Abhiyan Dated on 15/08/2022

| Sr. No. | Name of Student          | Class                         | Contact Number |
|---------|--------------------------|-------------------------------|----------------|
| 1.      | Dipali Jadhav            | B. Pharm 4 <sup>th</sup> Year | 8766914781     |
| 2.      | More Tejeshwari D.       | B. Pharm 4th Year             | 8180966336     |
| 3.      | Rutuja Dasre             | B. Pharm 4th Year             | 8237614354     |
| 4.      | Vaishnavi Mitale         | B. Pharm 3rd Year             | 9529651834     |
| 5.      | Jadhav Varsharani        | M. Pharm 2 <sup>nd</sup> Year | 7620040208     |
| 6.      | Dhengle Ashwini          | M. Pharm 2 <sup>nd</sup> Year | 9359738129     |
| 7.      | Kamble Subodh            | M. Pharm 2 <sup>nd</sup> Year | 7709335461     |
| 8.      | Bokhare Suryakant        | M. Pharm 2 <sup>nd</sup> Year | 9623018297     |
| 9.      | Choure Rupesh R.         | M. Pharm 2 <sup>nd</sup> Year | 9890029342     |
| 10.     | Sachin B. Kabade         | M. Pharm 2 <sup>nd</sup> Year | 9511805241     |
| 11.     | Prashant Zhunjare        | M. Pharm 2 <sup>nd</sup> Year | 7620616152     |
| 12.     | Raghunath Sakhare        | M. Pharm 2 <sup>nd</sup> Year | 7887435417     |
| 13.     | Rushikesh Debadwar       | M. Pharm 2 <sup>nd</sup> Year | 7972834201     |
| 14.     | Renuka M. Mundhe         | M. Pharm 2 <sup>nd</sup> Year | 7020980030     |
| 15.     | Gauri Sanjeev Wattamwar  | M. Pharm 2 <sup>nd</sup> Year | 8329173530     |
| 16.     | Mayuri Dhananjay Padole  | M. Pharm 2 <sup>nd</sup> Year | 9156987259     |
| 17.     | Usturge Pooja Subhash    | M. Pharm 2 <sup>nd</sup> Year | 8766455383     |
| 18.     | Shweta Jadhav            | M. Pharm 2 <sup>nd</sup> Year | 7972388950     |
| 19.     | Shital Balaji Dhage      | M. Pharm 2 <sup>nd</sup> Year | 9588445229     |
| 20.     | Diksha Devappa Vibhute   | M. Pharm 2 <sup>nd</sup> Year | 8329366348     |
| 21.     | Akash Govardhan Sawant   | B. Pharm 4 <sup>th</sup> Year | 8390231249     |
| 22.     | Dyaneshwar Shivaji Pawar | B. Pharm 4 <sup>th</sup> Year | 9545813646     |
| 23.     | Ganesh Sadashiv Baddu    | B. Pharm 4 <sup>th</sup> Year | 9922662390     |
| 24.     | Fariya Pathan            | D. Pharm 2 <sup>nd</sup> Year | 9860741783     |
| 25.     | Priyanka Shinde          | D. Pharm 2 <sup>nd</sup> Year | 8149840788     |
| 26.     | Sneha Gurude             | D. Pharm 2 <sup>nd</sup> Year | 7083208545     |
| 27.     | Gayatri Kinikar          | D. Pharm 2 <sup>nd</sup> Year | 9822085240     |
| 28.     | Bhushra Pathan           | D. Pharm 2 <sup>nd</sup> Year | 9923491911     |
| 29.     | Karan Maske              | D. Pharm 2 <sup>nd</sup> Year | 8767875574     |