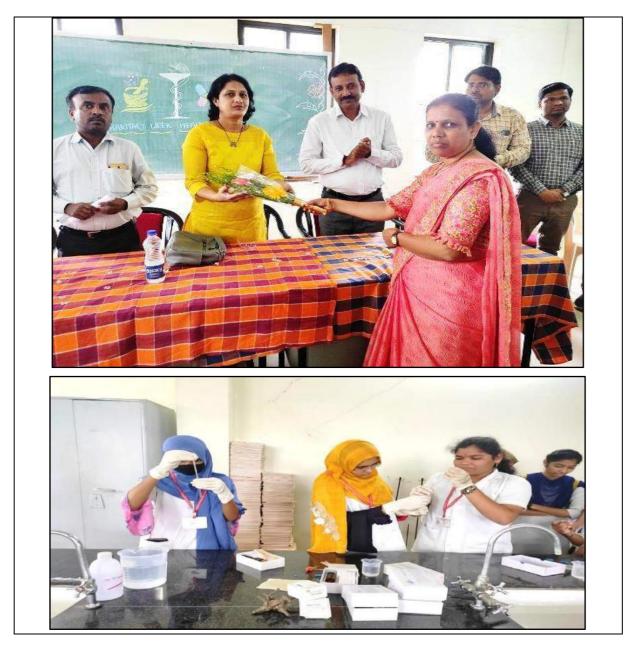

## Academic Year:2022-23

| Date, Time and Day                                     | Date:07/09/2022 |                                                                                                                                                                                                                                                                                                                                                                                                                                                                                                                                                                                                                                      | Time: 11.00 am | Day: Wednesday                                      |  |  |  |
|--------------------------------------------------------|-----------------|--------------------------------------------------------------------------------------------------------------------------------------------------------------------------------------------------------------------------------------------------------------------------------------------------------------------------------------------------------------------------------------------------------------------------------------------------------------------------------------------------------------------------------------------------------------------------------------------------------------------------------------|----------------|-----------------------------------------------------|--|--|--|
| Introductory Details of Function/Program/Event/Session |                 |                                                                                                                                                                                                                                                                                                                                                                                                                                                                                                                                                                                                                                      |                |                                                     |  |  |  |
| Name of the Activity Domain                            |                 | National Service Scheme                                                                                                                                                                                                                                                                                                                                                                                                                                                                                                                                                                                                              |                |                                                     |  |  |  |
| Name of the activity                                   |                 | Dental Checkup Camp                                                                                                                                                                                                                                                                                                                                                                                                                                                                                                                                                                                                                  |                |                                                     |  |  |  |
| Organized /Sponsored by                                |                 | NSS Unit                                                                                                                                                                                                                                                                                                                                                                                                                                                                                                                                                                                                                             |                |                                                     |  |  |  |
| Coordinator/Incharge                                   |                 | Mr. Manke M. B.                                                                                                                                                                                                                                                                                                                                                                                                                                                                                                                                                                                                                      |                |                                                     |  |  |  |
| Objective                                              |                 | To diagnosis and treatment of various dental problems in the individuals.                                                                                                                                                                                                                                                                                                                                                                                                                                                                                                                                                            |                |                                                     |  |  |  |
| Program Description:                                   |                 | N.S.S. Unit, Channabasweshwar Pharmacy College<br>(Degree), Latur in collaboration with MIDSR Dental<br>College, Latur was organized dental checkup camp at<br>Channabasweshwar Pharmacy College (Degree), Latur. The<br>camp was conducted by N.S.S. team under the supervision<br>of Dr. Vilas Dhumal, Dr. Rutuja Dahifale, Dr. Trupti Gayke,<br>Dr. Shruti Deshmukh, Dr. Rahul Pinate, Dr. Rushikesh<br>Sugave, Dr. Shreyash Dungarwal, Dr. Pragati Jondhale, and<br>Dr. Shrikant Patil . On that occasion Principal Dr. S.S.<br>Thonte, Principal Dr. O.G. Bhusnure, Teaching, Non-<br>teaching staff and students were present. |                |                                                     |  |  |  |
| No. of participants                                    |                 | 187                                                                                                                                                                                                                                                                                                                                                                                                                                                                                                                                                                                                                                  |                |                                                     |  |  |  |
| Outcome                                                |                 |                                                                                                                                                                                                                                                                                                                                                                                                                                                                                                                                                                                                                                      |                | and help the people to<br>nealth and general health |  |  |  |

## **Event Photos**

Dentists of MIDSR College , Latur Checking Teeth of Staff and Students

Principal

Channabasweshwar Pharmacy College (Degree), LATUR