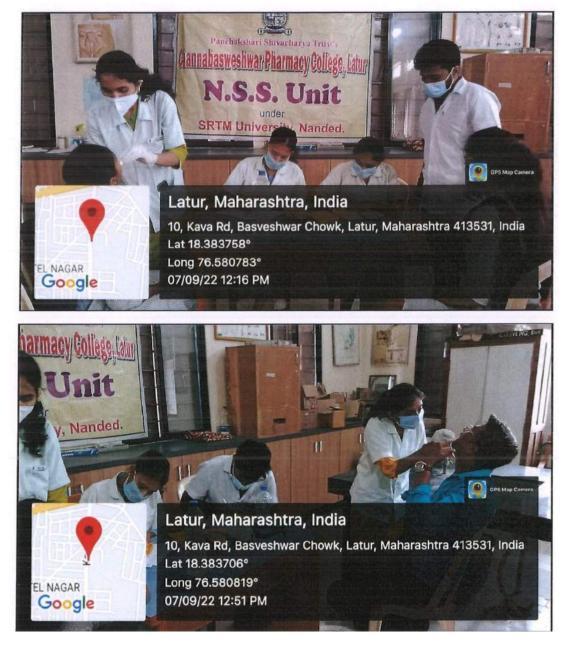

## Academic Year:2022-23

| Date, Time and Day                                     | Date:07/09/2022 |                                                                                                                                                                                                                                                                                                                                                                                                                                                                                                                                                                                                                                      | Time: 11.00 am | Day: Wednesday                                      |  |  |  |
|--------------------------------------------------------|-----------------|--------------------------------------------------------------------------------------------------------------------------------------------------------------------------------------------------------------------------------------------------------------------------------------------------------------------------------------------------------------------------------------------------------------------------------------------------------------------------------------------------------------------------------------------------------------------------------------------------------------------------------------|----------------|-----------------------------------------------------|--|--|--|
| Introductory Details of Function/Program/Event/Session |                 |                                                                                                                                                                                                                                                                                                                                                                                                                                                                                                                                                                                                                                      |                |                                                     |  |  |  |
| Name of the Activity Domain                            |                 | National Service Scheme                                                                                                                                                                                                                                                                                                                                                                                                                                                                                                                                                                                                              |                |                                                     |  |  |  |
| Name of the activity                                   |                 | Dental Checkup Camp                                                                                                                                                                                                                                                                                                                                                                                                                                                                                                                                                                                                                  |                |                                                     |  |  |  |
| Organized /Sponsored by                                |                 | NSS Unit                                                                                                                                                                                                                                                                                                                                                                                                                                                                                                                                                                                                                             |                |                                                     |  |  |  |
| Coordinator/Incharge                                   |                 | Mr. Manke M. B.                                                                                                                                                                                                                                                                                                                                                                                                                                                                                                                                                                                                                      |                |                                                     |  |  |  |
| Objective                                              |                 | To diagnosis and treatment of various dental problems in the individuals.                                                                                                                                                                                                                                                                                                                                                                                                                                                                                                                                                            |                |                                                     |  |  |  |
| Program Description:                                   |                 | N.S.S. Unit, Channabasweshwar Pharmacy College<br>(Degree), Latur in collaboration with MIDSR Dental<br>College, Latur was organized dental checkup camp at<br>Channabasweshwar Pharmacy College (Degree), Latur. The<br>camp was conducted by N.S.S. team under the supervision<br>of Dr. Vilas Dhumal, Dr. Rutuja Dahifale, Dr. Trupti Gayke,<br>Dr. Shruti Deshmukh, Dr. Rahul Pinate, Dr. Rushikesh<br>Sugave, Dr. Shreyash Dungarwal, Dr. Pragati Jondhale, and<br>Dr. Shrikant Patil . On that occasion Principal Dr. S.S.<br>Thonte, Principal Dr. O.G. Bhusnure, Teaching, Non-<br>teaching staff and students were present. |                |                                                     |  |  |  |
| No. of participants                                    |                 | 187                                                                                                                                                                                                                                                                                                                                                                                                                                                                                                                                                                                                                                  |                |                                                     |  |  |  |
| Outcome                                                |                 |                                                                                                                                                                                                                                                                                                                                                                                                                                                                                                                                                                                                                                      |                | and help the people to<br>nealth and general health |  |  |  |

## **Event Photos**

Dentists of MIDSR College , Latur Checking Teeth of Staff and Students

Principal

Channabasweshwar Pharmacy College (Degree), LATUR