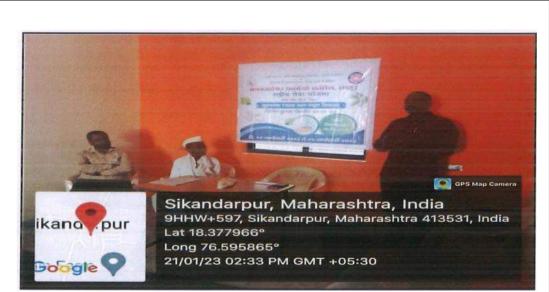

s,<br>and the public to discuss environmental issues and share<br>their knowledge and experiences                                                                                                                                                                                                                                                                                                                                                                                                                                                                                                                                                                       |                                                                  |               |  |



Principal Channabasweshwar Pharmacy College (Degree), LATUR



Mr. Rahul Bobe guiding villagers and NSS volunteers on topic Environment Protection



Villagers and NSS volunteers present for Environment Protection Seminar



Principal Channabasweshwar Pharmacy College (Degree), LATUR



#### PROGRAM ACTIVITY REPORT Academic Year: 2022-23

| Date, Time and Day                                     | Date: -22/01/2023