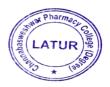

|                     |  |  |
| No. of participants         |                                                                 | 92                                                              |                     |  |  |
|                             |                                                                 |                                                                 |                     |  |  |
| Outcome                     | Create awareness a                                              | nd educate people abou                                          | it healthcare       |  |  |
|                             |                                                                 |                                                                 |                     |  |  |



Principal Channabasweshwar Pharmacy College (Degree), LATUR





Principal Channabasweshwar Pharmacy College (Degree), LATUR

#### **Notice of Event**



Date: 16/09/2022

#### Notice

All the teaching and non-teaching staff and students of B. Pharm, M. Pharm and Pharm D. are hereby informed that, NSS unit is going to organize "Mega health check-up camp" on 18/09/2022 at Dewanji Mangal Karyalaya, Savewadi, Latur at 11:00 am.

So all are informed to attend the same.



Principal PRINCIPAL Channabasweshwar Pharmacy College (Degree) Kava Road, Latur

### List of Participants

 Panchakshri Shivacharya Trust's
 Est :- 1973

 Channabasweshwar Pharmacy College (Degree)

 Kava Road, Basweshwar Chowk, Latur-413512 (Maharashtra)

 Phone No. (02382) 240192, Fax-(02382) 243855

 Email- channabaswesh