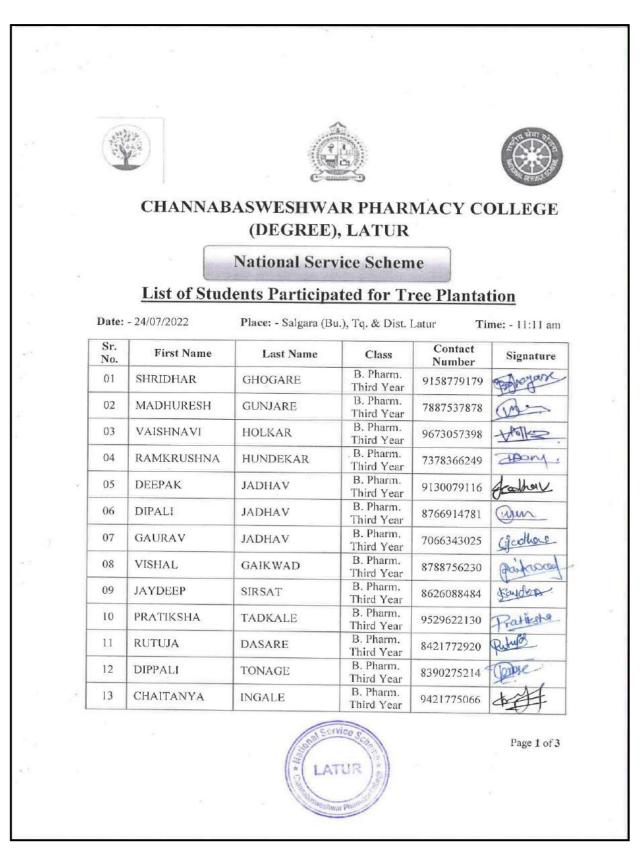

## PROGRAM ACTIVITY REPORT

Academic Year: 2022-23

| Date, Time and Day          | Date: 24/07/2022                                                                                          | Time: 11.11 am        | Day: Sunday                      |  |
|-----------------------------|-----------------------------------------------------------------------------------------------------------|-----------------------|----------------------------------|--|
| Introductory I              | <b>Details of Function/Pro</b>                                                                            | gram/Event/Sessi      | on                               |  |
| Name of the Activity Domain | National Service Sche                                                                                     | me                    |                                  |  |
| Name of the activity        | <b>"Tree Plantation Dri</b>                                                                               | ve" at Manjra Rive    | r Bank, Salgara                  |  |
|                             | (Bk.), Tq. & Dist. Lat                                                                                    | ur                    |                                  |  |
| Organized /Sponsored by     | Collector's office, Lat                                                                                   | ur& NSS Unit          |                                  |  |
| Coordinator/Incharge        | Mr. Manke M. B.                                                                                           |                       |                                  |  |
| Objective                   | To save the endange                                                                                       | red environment a     | nd to beautify our               |  |
|                             | life.                                                                                                     |                       |                                  |  |
| Program Description         | Collector's office, La                                                                                    | tur, in collaboration | on with the N.S.S.               |  |
|                             | Unit, Channabaswes                                                                                        | hwar Pharmacy         | College (Degree),                |  |
|                             | Unit, Channabasweshwar Pharmacy College (Degree)<br>Latur, organized Tree Plantation Drive at Manjra Rive |                       |                                  |  |
|                             | Bank, Salgara (Bk.),                                                                                      | Tq. &Dist. Latur o    | on 24 <sup>th</sup> July 2022 at |  |
|                             | 11:11 am. On this occ                                                                                     | casion, the Collecto  | or of Latur District,            |  |
|                             | Honorable B.P. Prith                                                                                      | viraj, Zilla Parisha  | nd Chief Executive               |  |
|                             | Officer, Honorable                                                                                        | Abhinav Goyal         | , Former MLA,                    |  |
|                             | Honorable Pasha Pate                                                                                      | el, Deputy Collecto   | or, Honorable Nitin              |  |
|                             | Waghmare, the Colle                                                                                       | ege Teaching and      | non-teaching staff               |  |
|                             | members as well as stu                                                                                    | udents were present   | t.                               |  |
| No. of Participants         |                                                                                                           | 57                    |                                  |  |
| Outcome                     | By planting trees, we                                                                                     | e can reduce air p    | ollution, improving              |  |
|                             | water quality and prev                                                                                    | enting erosion of o   | ur soil.                         |  |

#### **List of Participants**

1. X.L

Principal Channabasweshwar Pharmacy College (Degree), Latur

| Sr,<br>No. | First Mana | Last Name  | Class                   | Contact<br>Number | Signature    |
|------------|------------|------------|-------------------------|-------------------|--------------|
| 14         | SUBHANGI   | SOMWANSHI  | B. Pharm.<br>Third Year | 8080268733        | And the      |
| 15         | RAHUL      | SINDAGI    | B. Pharm.<br>Third Year | 7620774349        | Shadagia     |
| 16         | PRANAV     | BHAKKAD    | B. Pharm.<br>Final Year | 9021419199        | Prone .      |
| 17         | SHREYA     | DHAGE      | B. Pharm.<br>Final Year | 7767063680        | Behage       |
| 18         | AKASH      | DHULSHETTE | B. Pharm.<br>Final Year | 7767910550        | petrulstelly |
| 19         | AKSHAY     | GHULE      | B. Pharm.<br>Final Year | 8530260500        | ister of     |
| 20         | VAISHNAVI  | HAVALE     | B. Pharm.<br>Final Year | 9767860455        | DaglH        |
| 21         | AJINKYA    | HINGE      | B. Pharm.<br>Final Year | 7972861801        | Ahili        |
| 22         | ATUL -     | JADHAV     | B. Pharm.<br>Final Year | 8208060303        | Atay         |
| 23         | PRIYANKA   | KAJALE     | B. Pharm.<br>Final Year | 7666894544        | Kajal        |
| 24         | PRIYANKA   | KHADAP     | B. Pharm.<br>Final Year | 7499622547        | Teyante      |
| 25         | AISHWARYA  | KODRE      | B. Pharm.<br>Final Year | 7083184370        | Kishwapp     |
| 26         | AJAY       | KAMBLE     | B. Pharm.<br>Final Year | 7057565209        | Alamble      |
| 27         | VAISHNAVI  | MANKOSKAR  | B. Pharm.<br>Final Year | 9890011743        | ATRINY.      |
| 28         | PRITI      | MASKE      | B. Pharm.<br>Final Year | 7414991728        | Anaste       |
| 29         | KOMAL      | MATORE     | B. Pharm.<br>Final Year | 8007926020        | alornal      |
| 30         | KETAKEE    | MORE       | B. Pharm.<br>Final Year | 9511260758        | amore        |
| 31         | NARESH     | MUGALE     | B. Pharm.<br>Final Year | 7498784232        | Aprepter.    |
| 32         | VAISHNAVI  | PATIL      | B. Pharm.<br>Final Year | 9021280287        | Aparil.      |
| 33         | PRIYA      | PUJARI     | B. Pharm.<br>Final Year | 9096349673        | Fregar       |
| 34         | SAMPADA    | PUNDE      | B. Pharm.<br>Final Year | 9579886576        | Afinde .     |
| 35         | NEHA       | SHINDE     | B. Pharm.<br>Final Year | 7768996720        | Athinde      |

Principal Channabasweshwar Pharmacy College (Degree), Latur

Page **6** of **185** 

| Sr.<br>No. | First Name | Last Name   | Class                   | Contact<br>Number | Signature |
|------------|------------|-------------|-------------------------|-------------------|-----------|
| 36         | SNEHA      | SHINDE      | B. Pharm.<br>Final Year | 9579048134        | AND.      |
| 37         | AKASH      | SOMWANSHI   | B. Pharm.<br>Final Year | 9021400334        | Gilkert   |
| 38         | VIDYASAGAR | SURYAWANSHI | B. Pharm.<br>Final Year | 7887676867        | Bund      |
| 39         | ANJALI     | SWAMI       | B. Pharm.<br>Final Year | 9021254092        | Alalali   |
| 40         | ANKITA     | SWAMI       | B. Pharm.<br>Final Year | 8766539840        | Repetta   |
| 41         | POONAM     | SWAMI       | B. Pharm.<br>Final Year | 7743823033        | ampar     |
| 42         | VAISHNAVI  | TATHODE     | B. Pharm.<br>Final Year | 8605411580        | Ottethood |
| 43         | TANUJA     | UMATE       | B. Pharm.<br>Final Year | 8483038760        | Tanuig    |
| 44         | SHITAL     | UPARWAD     | B. Pharm.<br>Final Year | 7378886199        | Shital.   |
| 45         | PRANALI    | UPASE       | B. Pharm.<br>Final Year | 9511834680        | MPage.    |
| 46         | SNEHAL     | VIDHATE     | B. Pharm.<br>Final Year | 8999497020        | mahar     |
| 47         | NISHANT    | KAPALE      | B. Pharm.<br>Final Year | 7020236091        | stepala   |
| 48         | SHWETA     | BARDE       | B. Pharm.<br>Final Year | 9763124688        | Suita     |