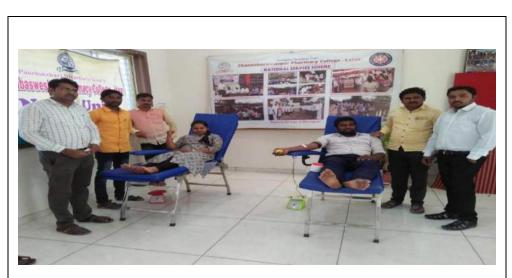

Bun Principal Channabasweshwar Pharmacy College (Degree), LATUR

Page **51** of **185** 

#### **Invitation letter**

Principal Channabasweshwar Pharmacy College (Degree), LATUR

# PROGRAM ACTIVITY REPORT

Academic Year: 2022-23

| Date, Time and Day      | Date:    | 29-09-2022                                                                                                                                                                                                                                                                                                              | Time: 06:00 am                                                                      | Day: Thursday         |
|-------------------------|----------|-------------------------------------------------------------------------------------------------------------------------------------------------------------------------------------------------------------------------------------------------------------------------------------------------------------------------|-------------------------------------------------------------------------------------|-----------------------|
| Introdu                 | ictory I | <b>Details of Function</b>                                                                                                                                                                                                                                                                                              | on/Program/Event/Ses                                                                | sion                  |
| Name of the Activity Do | omain    | National Service Scheme                                                                                                                                                                                                                                                                                                 |                                                                                     |                       |
| Name of the activity    |          | World Heart D                                                                                                                                                                                                                                                                                                           | ay                                                                                  |                       |
| Organized /Sponsored    | by       | 1                                                                                                                                                                                                                                                                                                                       | ent, Rotary Club Latur,<br>rt Care Centre, Latur                                    | Rotract Club Latur    |
| Coordinator/Incharge    |          | Mr. Manke M                                                                                                                                                                                                                                                                                                             | . B.                                                                                |                       |
| Objective               |          | ±                                                                                                                                                                                                                                                                                                                       | olic awareness of care                                                              |                       |
|                         |          | including their p                                                                                                                                                                                                                                                                                                       | prevention and their glo                                                            | bal impact            |
| Program Description:    |          | NSS unit, Channabasweshwar Pharmacy College, Latur in collaboration with Rotary Club, Latur, Rotaract Club, Latur, Shivpuje Heart Care, Latur organized a heart awareness rally on 29/09/2022 at morning 6 am. The principal, teachers, non-teaching staff, NSS Volunteers, and students were present on that occasion. |                                                                                     |                       |
| No. of participants     |          |                                                                                                                                                                                                                                                                                                                         | 49                                                                                  |                       |
| Outcome                 |          | join the global of                                                                                                                                                                                                                                                                                                      | ay allows WHO and i<br>call to raise awareness a<br>ons to prevent, de<br>liseases. | bout heart health and |

Principal Channabasweshwar Pharmacy College (Degree), LATUR

# NSS Volunteers participated in Heard Day Awareness Rally

Principal

Channabasweshwar Pharmacy College (Degree), LATUR

#### **Notice of Event**

Est :- 1973 Panchakshri Shivacharya Trust's Channabasweshwar Pharmacy College (Degree) Kava Road, Basweshwar Chowk, Latur-413512 (Maharashtra) Phone No. (02382) 240192, Fax-(02382) 243855 Email- channabasweshwar@gmail.com Website- www.cdphl.org - Govt. Of Maharashtra, AICTE & PCI New Delhi, Affiliated to :- S.R.T.M.University Nande DTE Code :- 2253, University Code :- 947