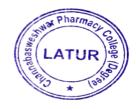

## Academic Year:2022-23

| Date, Time and Day                                     | Date:06/09/2022 |                                                                                                                                                                                                                                                                                                                                                                                                                                                                                                                          | Time: 11.00 am | Day: Tuesday |  |  |
|--------------------------------------------------------|-----------------|--------------------------------------------------------------------------------------------------------------------------------------------------------------------------------------------------------------------------------------------------------------------------------------------------------------------------------------------------------------------------------------------------------------------------------------------------------------------------------------------------------------------------|----------------|--------------|--|--|
| Introductory Details of Function/Program/Event/Session |                 |                                                                                                                                                                                                                                                                                                                                                                                                                                                                                                                          |                |              |  |  |
| Name of the Activity Domain                            |                 | National Service Scheme                                                                                                                                                                                                                                                                                                                                                                                                                                                                                                  |                |              |  |  |
| Name of the activity                                   |                 | Covid-19 Vaccination Booster Dose Camp                                                                                                                                                                                                                                                                                                                                                                                                                                                                                   |                |              |  |  |
| Organized /Sponsored by                                |                 | NSS Unit                                                                                                                                                                                                                                                                                                                                                                                                                                                                                                                 |                |              |  |  |
| Coordinator/Incharge                                   |                 | Mr. Manke M. B.                                                                                                                                                                                                                                                                                                                                                                                                                                                                                                          |                |              |  |  |
| Objective                                              |                 | Reduce vaccine-preventable deaths, ease strains on the health care system, and pave the way for a return to normality.                                                                                                                                                                                                                                                                                                                                                                                                   |                |              |  |  |
| Program Description:                                   |                 | NSS unit, Channabasweshwar Pharmacy College, Latur in collaboration with UPHC, Tawarja Colony, Latur organized Covid-19 Booster Dose Camp at Channabasweshwar Pharmacy College, Latur on 06/09/2022 at morning 11:00 am onwards. The camp was conducted under the supervision of Dr. Yogesh Achane, Medical officer, UPHC, Tawarja Colony, Latur. On that occasion, Principal Dr. S. S. Thonte, Principal Dr. O. G. Bhusnure, Mrs. Surwase S. S., Teaching, Non-teaching staff, NSS Volunteers and students were present |                |              |  |  |
| No. of participants                                    |                 | 67                                                                                                                                                                                                                                                                                                                                                                                                                                                                                                                       |                |              |  |  |
| Outcome                                                |                 | Raise level immunity and protect them against Covid-19                                                                                                                                                                                                                                                                                                                                                                                                                                                                   |                |              |  |  |

## **Event Photos**

## Snapshots during Covid-19 Booster Dose Vaccination Camp

nu Principal

Channabasweshwar Pharmacy College (Degree), LATUR