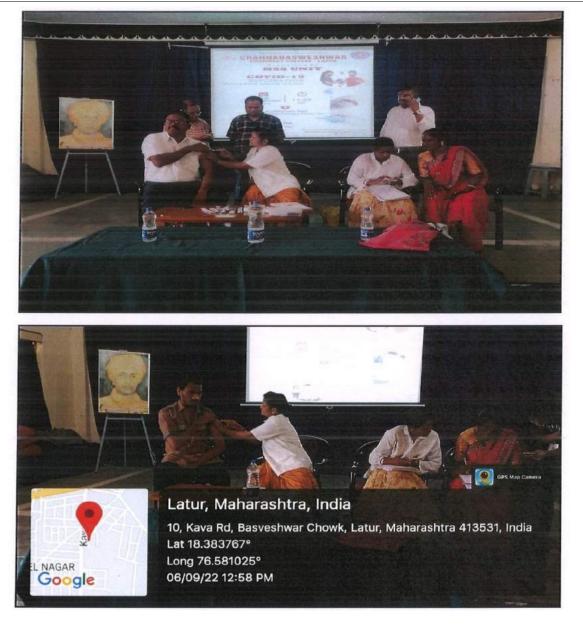

## Academic Year:2022-23

| Date, Time and Day                                     | Date:06/09/2022 |                                                                                                                                                                                                                                                                                                                                                                                                                                                                                                                          | Time: 11.00 am | Day: Tuesday |  |  |
|--------------------------------------------------------|-----------------|--------------------------------------------------------------------------------------------------------------------------------------------------------------------------------------------------------------------------------------------------------------------------------------------------------------------------------------------------------------------------------------------------------------------------------------------------------------------------------------------------------------------------|----------------|--------------|--|--|
| Introductory Details of Function/Program/Event/Session |                 |                                                                                                                                                                                                                                                                                                                                                                                                                                                                                                                          |                |              |  |  |
| Name of the Activity Domain                            |                 | National Service Scheme                                                                                                                                                                                                                                                                                                                                                                                                                                                                                                  |                |              |  |  |
| Name of the activity                                   |                 | Covid-19 Vaccination Booster Dose Camp                                                                                                                                                                                                                                                                                                                                                                                                                                                                                   |                |              |  |  |
| Organized /Sponsored by                                |                 | NSS Unit                                                                                                                                                                                                                                                                                                                                                                                                                                                                                                                 |                |              |  |  |
| Coordinator/Incharge                                   |                 | Mr. Manke M. B.                                                                                                                                                                                                                                                                                                                                                                                                                                                                                                          |                |              |  |  |
| Objective                                              |                 | Reduce vaccine-preventable deaths, ease strains on the health care system, and pave the way for a return to normality.                                                                                                                                                                                                                                                                                                                                                                                                   |                |              |  |  |
| Program Description:                                   |                 | NSS unit, Channabasweshwar Pharmacy College, Latur in collaboration with UPHC, Tawarja Colony, Latur organized Covid-19 Booster Dose Camp at Channabasweshwar Pharmacy College, Latur on 06/09/2022 at morning 11:00 am onwards. The camp was conducted under the supervision of Dr. Yogesh Achane, Medical officer, UPHC, Tawarja Colony, Latur. On that occasion, Principal Dr. S. S. Thonte, Principal Dr. O. G. Bhusnure, Mrs. Surwase S. S., Teaching, Non-teaching staff, NSS Volunteers and students were present |                |              |  |  |
| No. of participants                                    |                 | 67                                                                                                                                                                                                                                                                                                                                                                                                                                                                                                                       |                |              |  |  |
| Outcome                                                |                 | Raise level immunity and protect them against Covid-19                                                                                                                                                                                                                                                                                                                                                                                                                                                                   |                |              |  |  |

## Snapshots during Covid-19 Booster Dose Vaccination Camp

nu Principal

Channabasweshwar Pharmacy College (Degree), LATUR