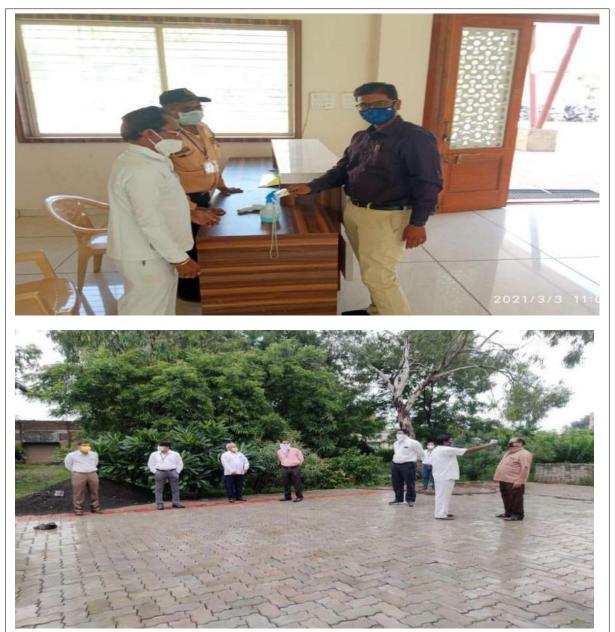

## PROGRAM ACTIVITY REPORT

## Academic Year:2022-23

| Date, Time and Day                                     | Date:06/09/2022 |                                                                                                                                                                                                                                                                                                                                                                                                                                                                                                                          | Time: 11.00 am | Day: Tuesday |  |  |
|--------------------------------------------------------|-----------------|--------------------------------------------------------------------------------------------------------------------------------------------------------------------------------------------------------------------------------------------------------------------------------------------------------------------------------------------------------------------------------------------------------------------------------------------------------------------------------------------------------------------------|----------------|--------------|--|--|
| Introductory Details of Function/Program/Event/Session |                 |                                                                                                                                                                                                                                                                                                                                                                                                                                                                                                                          |                |              |  |  |
| Name of the Activity Domain                            |                 | National Service Scheme                                                                                                                                                                                                                                                                                                                                                                                                                                                                                                  |                |              |  |  |
| Name of the activity                                   |                 | Covid-19 Vaccination Booster Dose Camp                                                                                                                                                                                                                                                                                                                                                                                                                                                                                   |                |              |  |  |
| Organized /Sponsored by                                |                 | NSS Unit                                                                                                                                                                                                                                                                                                                                                                                                                                                                                                                 |                |              |  |  |
| Coordinator/Incharge                                   |                 | Mr. Manke M. B.                                                                                                                                                                                                                                                                                                                                                                                                                                                                                                          |                |              |  |  |
| Objective                                              |                 | Reduce vaccine-preventable deaths, ease strains on the health care system, and pave the way for a return to normality.                                                                                                                                                                                                                                                                                                                                                                                                   |                |              |  |  |
| Program Description:                                   |                 | NSS unit, Channabasweshwar Pharmacy College, Latur in collaboration with UPHC, Tawarja Colony, Latur organized Covid-19 Booster Dose Camp at Channabasweshwar Pharmacy College, Latur on 06/09/2022 at morning 11:00 am onwards. The camp was conducted under the supervision of Dr. Yogesh Achane, Medical officer, UPHC, Tawarja Colony, Latur. On that occasion, Principal Dr. S. S. Thonte, Principal Dr. O. G. Bhusnure, Mrs. Surwase S. S., Teaching, Non-teaching staff, NSS Volunteers and students were present |                |              |  |  |
| No. of participants                                    |                 | 67                                                                                                                                                                                                                                                                                                                                                                                                                                                                                                                       |                |              |  |  |
| Outcome                                                |                 | Raise level immunity and protect them against Covid-19                                                                                                                                                                                                                                                                                                                                                                                                                                                                   |                |              |  |  |

111 Principal Channabasweshwar Pharmacy College (Degree), LATUR

## **Event Photos**

## Snapshots during Covid-19 Booster Dose Vaccination Camp

nu Principal

Channabasweshwar Pharmacy College (Degree), LATUR