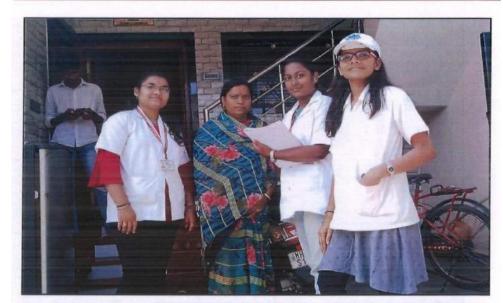

## PROGRAM ACTIVITY REPORT

Academic Year: 2022-23

| Date, Time and Day          | Date: 24/07/2022                                                                                          | Time: 11.11 am        | Day: Sunday                      |  |
|-----------------------------|-----------------------------------------------------------------------------------------------------------|-----------------------|----------------------------------|--|
| Introductory I              | <b>Details of Function/Pro</b>                                                                            | gram/Event/Sessi      | on                               |  |
| Name of the Activity Domain | National Service Sche                                                                                     | me                    |                                  |  |
| Name of the activity        | <b>"Tree Plantation Dri</b>                                                                               | ve" at Manjra Rive    | r Bank, Salgara                  |  |
|                             | (Bk.), Tq. & Dist. Lat                                                                                    | ur                    |                                  |  |
| Organized /Sponsored by     | Collector's office, Lat                                                                                   | ur& NSS Unit          |                                  |  |
| Coordinator/Incharge        | Mr. Manke M. B.                                                                                           |                       |                                  |  |
| Objective                   | To save the endange                                                                                       | red environment a     | nd to beautify our               |  |
|                             | life.                                                                                                     |                       |                                  |  |
| Program Description         | Collector's office, La                                                                                    | tur, in collaboration | on with the N.S.S.               |  |
|                             | Unit, Channabaswes                                                                                        | hwar Pharmacy         | College (Degree),                |  |
|                             | Unit, Channabasweshwar Pharmacy College (Degree)<br>Latur, organized Tree Plantation Drive at Manjra Rive |                       |                                  |  |
|                             | Bank, Salgara (Bk.),                                                                                      | Tq. &Dist. Latur o    | on 24 <sup>th</sup> July 2022 at |  |
|                             | 11:11 am. On this occ                                                                                     | casion, the Collecto  | or of Latur District,            |  |
|                             | Honorable B.P. Prith                                                                                      | viraj, Zilla Parisha  | nd Chief Executive               |  |
|                             | Officer, Honorable                                                                                        | Abhinav Goyal         | , Former MLA,                    |  |
|                             | Honorable Pasha Pate                                                                                      | el, Deputy Collecto   | or, Honorable Nitin              |  |
|                             | Waghmare, the Colle                                                                                       | ege Teaching and      | non-teaching staff               |  |
|                             | members as well as stu                                                                                    | udents were present   | t.                               |  |
| No. of Participants         |                                                                                                           | 57                    |                                  |  |
| Outcome                     | By planting trees, we                                                                                     | e can reduce air p    | ollution, improving              |  |
|                             | water quality and prev                                                                                    | enting erosion of o   | ur soil.                         |  |

## **Event Photos**

Tree Plantation by Collector of Latur district Honorable B.P. Prithviraj dated 24/07/2022

Tree Plantation by college students dated 24/07/2022

Appreciation Certificate by Latur District Collector dated 24/07/2022