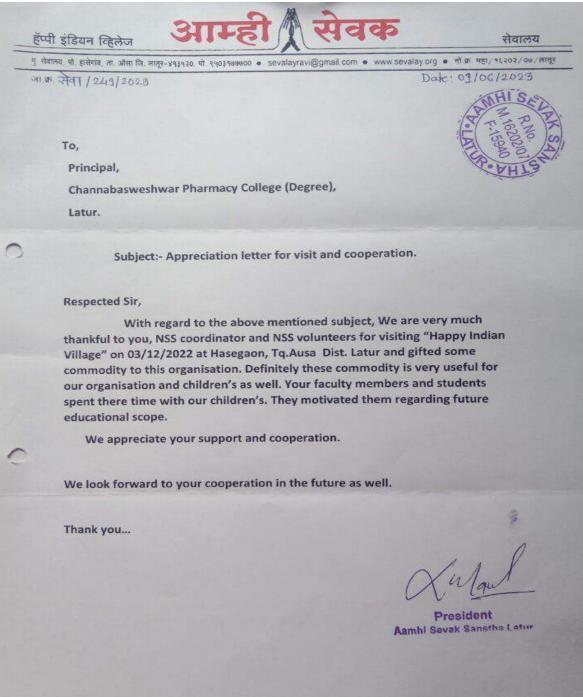

## **Event Photos**

Tree Plantation by Collector of Latur district Honorable B.P. Prithviraj dated 24/07/2022

Tree Plantation by college students dated 24/07/2022

Appreciation Certificate by Latur District Collector dated 24/07/2022