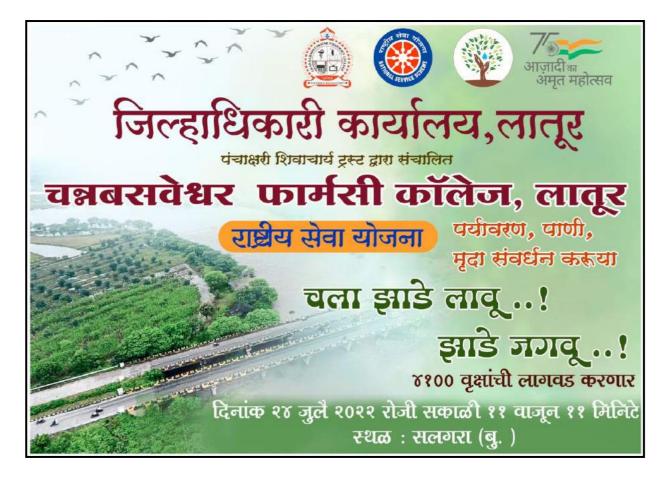

## PROGRAM ACTIVITY REPORT

Academic Year: 2022-23

| Date, Time and Day          | Date: 24/07/2022                                                                                          | Time: 11.11 am        | Day: Sunday                      |  |
|-----------------------------|-----------------------------------------------------------------------------------------------------------|-----------------------|----------------------------------|--|
| Introductory I              | <b>Details of Function/Pro</b>                                                                            | gram/Event/Sessi      | on                               |  |
| Name of the Activity Domain | National Service Sche                                                                                     | me                    |                                  |  |
| Name of the activity        | <b>"Tree Plantation Dri</b>                                                                               | ve" at Manjra Rive    | r Bank, Salgara                  |  |
|                             | (Bk.), Tq. & Dist. Lat                                                                                    | ur                    |                                  |  |
| Organized /Sponsored by     | Collector's office, Lat                                                                                   | ur& NSS Unit          |                                  |  |
| Coordinator/Incharge        | Mr. Manke M. B.                                                                                           |                       |                                  |  |
| Objective                   | To save the endange                                                                                       | red environment a     | nd to beautify our               |  |
|                             | life.                                                                                                     |                       |                                  |  |
| Program Description         | Collector's office, La                                                                                    | tur, in collaboration | on with the N.S.S.               |  |
|                             | Unit, Channabaswes                                                                                        | hwar Pharmacy         | College (Degree),                |  |
|                             | Unit, Channabasweshwar Pharmacy College (Degree)<br>Latur, organized Tree Plantation Drive at Manjra Rive |                       |                                  |  |
|                             | Bank, Salgara (Bk.),                                                                                      | Tq. &Dist. Latur o    | on 24 <sup>th</sup> July 2022 at |  |
|                             | 11:11 am. On this occ                                                                                     | casion, the Collecto  | or of Latur District,            |  |
|                             | Honorable B.P. Prith                                                                                      | viraj, Zilla Parisha  | nd Chief Executive               |  |
|                             | Officer, Honorable                                                                                        | Abhinav Goyal         | , Former MLA,                    |  |
|                             | Honorable Pasha Pate                                                                                      | el, Deputy Collecto   | or, Honorable Nitin              |  |
|                             | Waghmare, the Colle                                                                                       | ege Teaching and      | non-teaching staff               |  |
|                             | members as well as stu                                                                                    | udents were present   | t.                               |  |
| No. of Participants         |                                                                                                           | 57                    |                                  |  |
| Outcome                     | By planting trees, we                                                                                     | e can reduce air p    | ollution, improving              |  |
|                             | water quality and prev                                                                                    | enting erosion of o   | ur soil.                         |  |

### Notice

All teaching, non-teaching staff members, and students of D. Pharm, B. Pharm, M. Pharm & Pharm D. are hereby informed that the NSS Unit is going to organize **"Tree Plantation Drive"** at Manjra River Bank, Salgara (Bk.), Tq. & Dist. Latur on 24/07/2022 at 11:11 am.