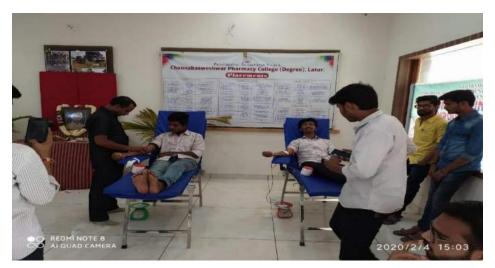

Bun Principal Channabasweshwar Pharmacy College (Degree), LATUR

Page **51** of **185** 

#### **Invitation letter**

Principal Channabasweshwar Pharmacy College (Degree), LATUR

# PROGRAM ACTIVITY REPORT

Academic Year: 2022-23

| Date, Time and Day      | Date:    | 29-09-2022                                                                                                                                                                                                                                                                                                              | Time: 06:00 am                                                                      | Day: Thursday         |
|-------------------------|----------|-------------------------------------------------------------------------------------------------------------------------------------------------------------------------------------------------------------------------------------------------------------------------------------------------------------------------|-------------------------------------------------------------------------------------|-----------------------|
| Introdu                 | ictory I | <b>Details of Function</b>                                                                                                                                                                                                                                                                                              | on/Program/Event/Ses                                                                | sion                  |
| Name of the Activity Do | omain    | National Service Scheme                                                                                                                                                                                                                                                                                                 |                                                                                     |                       |
| Name of the activity    |          | World Heart D                                                                                                                                                                                                                                                                                                           | ay                                                                                  |                       |
| Organized /Sponsored    | by       | 1                                                                                                                                                                                                                                                                                                                       | ent, Rotary Club Latur,<br>rt Care Centre, Latur                                    | Rotract Club Latur    |
| Coordinator/Incharge    |          | Mr. Manke M                                                                                                                                                                                                                                                                                                             | . B.                                                                                |                       |
| Objective               |          | ±                                                                                                                                                                                                                                                                                                                       | olic awareness of care                                                              |                       |
|                         |          | including their p                                                                                                                                                                                                                                                                                                       | prevention and their glo                                                            | bal impact            |
| Program Description:    |          | NSS unit, Channabasweshwar Pharmacy College, Latur in collaboration with Rotary Club, Latur, Rotaract Club, Latur, Shivpuje Heart Care, Latur organized a heart awareness rally on 29/09/2022 at morning 6 am. The principal, teachers, non-teaching staff, NSS Volunteers, and students were present on that occasion. |                                                                                     |                       |
| No. of participants     |          |                                                                                                                                                                                                                                                                                                                         | 49                                                                                  |                       |
| Outcome                 |          | join the global of                                                                                                                                                                                                                                                                                                      | ay allows WHO and i<br>call to raise awareness a<br>ons to prevent, de<br>liseases. | bout heart health and |

Principal Channabasweshwar Pharmacy College (Degree), LATUR

# NSS Volunteers participated in Heard Day Awareness Rally

Principal

Channabasweshwar Pharmacy College (Degree), LATUR

#### **Notice of Event**

Est :- 1973 Panchakshri Shivacharya Trust's Channabasweshwar Pharmacy College (Degree) Kava Road, Basweshwar Chowk, Latur-413512 (Maharashtra) Phone No. (02382) 240192, Fax-(02382) 243855 Email- channabasweshwar@gmail.com Website- www.cdphl.org - Govt. Of Maharashtra, AICTE & PCI New Delhi, Affiliated to :- S.R.T.M.University Nande DTE Code :- 2253, University Code :- 947