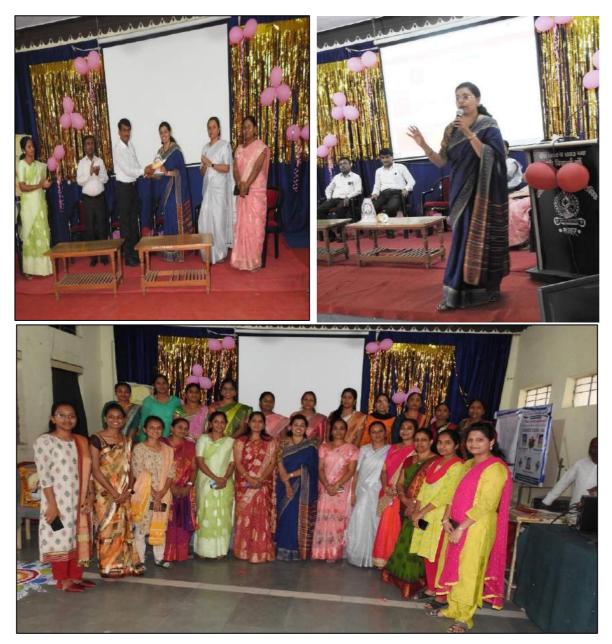

## PROGRAM ACTIVITY REPORT Academic Year:2022-23

| Date, Time and Day             | Date   | e:-12/08/2022                                                                                                                           | <b>Time:</b> 1230pm                                                                                                                                                             | Day: Friday                                                                                                                                                                                                                                     |
|--------------------------------|--------|-----------------------------------------------------------------------------------------------------------------------------------------|---------------------------------------------------------------------------------------------------------------------------------------------------------------------------------|-------------------------------------------------------------------------------------------------------------------------------------------------------------------------------------------------------------------------------------------------|
| Introductor                    | ry Det | tails of functior                                                                                                                       | /program/Event/s                                                                                                                                                                | ession                                                                                                                                                                                                                                          |
| Name of the Activity<br>Domain |        | National Service Scheme                                                                                                                 |                                                                                                                                                                                 |                                                                                                                                                                                                                                                 |
| Name of the activity           |        | Har Ghar Tira                                                                                                                           | anga Awareness Ra                                                                                                                                                               | lly                                                                                                                                                                                                                                             |
| Organized/Sponsored by         |        | N.S.S. Depart<br>College (Degre                                                                                                         |                                                                                                                                                                                 | asweshwar Pharmacy                                                                                                                                                                                                                              |
| Coordinator/Incharge           |        | Mr. Manke M                                                                                                                             | I.B.                                                                                                                                                                            |                                                                                                                                                                                                                                                 |
| Objective                      |        |                                                                                                                                         | a and to increase                                                                                                                                                               | sm in the hearts of the the awareness of the                                                                                                                                                                                                    |
| Program Description            |        | Amrut Mahot<br>Pharmacy Coll<br>Ghar Tiranga<br>hoisting at hor<br>celebration of<br>the pamphlets<br>distributed to<br>Principal Dr. O | sav, N.S.S. Unit<br>ege (Degree), Latu<br>Awareness Rally to<br>ne as per governme<br>75thIndependence of<br>of Tiranga flag how<br>the society. On the<br>.G. Bhusnure, N.S.S. | dence Day Azadi Ka<br>Channabasweshwar<br>r was organized Har<br>o aware Tiranga flag<br>ent guidelines for the<br>lay. During this rally,<br>asting guidelines were<br>hat occasion, college<br>b. Programme Officer,<br>and students actively |
| No. of Participants            |        |                                                                                                                                         | 62                                                                                                                                                                              |                                                                                                                                                                                                                                                 |
| Outcome                        |        |                                                                                                                                         |                                                                                                                                                                                 | me as per government<br>f <sup>75<sup>th</sup></sup> Independence                                                                                                                                                                               |

## **Event Photos**

111

Principal Channabasweshwar Pharmacy College (Degree), LATUR

Page **13** of **185** 