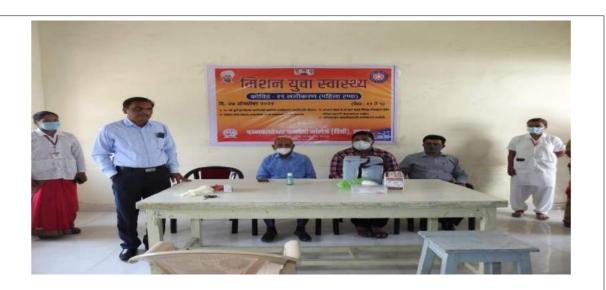

## PROGRAM ACTIVITY REPORT

## Academic Year:2022-23

| Date, Time and Day                                     | Date:06/09/2022 |                                                                                                                                                                                                                                                                                                                                                                                                                                                                                                                          | Time: 11.00 am | Day: Tuesday |  |  |
|--------------------------------------------------------|-----------------|--------------------------------------------------------------------------------------------------------------------------------------------------------------------------------------------------------------------------------------------------------------------------------------------------------------------------------------------------------------------------------------------------------------------------------------------------------------------------------------------------------------------------|----------------|--------------|--|--|
| Introductory Details of Function/Program/Event/Session |                 |                                                                                                                                                                                                                                                                                                                                                                                                                                                                                                                          |                |              |  |  |
| Name of the Activity Domain                            |                 | National Service Scheme                                                                                                                                                                                                                                                                                                                                                                                                                                                                                                  |                |              |  |  |
| Name of the activity                                   |                 | Covid-19 Vaccination Booster Dose Camp                                                                                                                                                                                                                                                                                                                                                                                                                                                                                   |                |              |  |  |
| Organized /Sponsored by                                |                 | NSS Unit                                                                                                                                                                                                                                                                                                                                                                                                                                                                                                                 |                |              |  |  |
| Coordinator/Incharge                                   |                 | Mr. Manke M. B.                                                                                                                                                                                                                                                                                                                                                                                                                                                                                                          |                |              |  |  |
| Objective                                              |                 | Reduce vaccine-preventable deaths, ease strains on the health care system, and pave the way for a return to normality.                                                                                                                                                                                                                                                                                                                                                                                                   |                |              |  |  |
| Program Description:                                   |                 | NSS unit, Channabasweshwar Pharmacy College, Latur in collaboration with UPHC, Tawarja Colony, Latur organized Covid-19 Booster Dose Camp at Channabasweshwar Pharmacy College, Latur on 06/09/2022 at morning 11:00 am onwards. The camp was conducted under the supervision of Dr. Yogesh Achane, Medical officer, UPHC, Tawarja Colony, Latur. On that occasion, Principal Dr. S. S. Thonte, Principal Dr. O. G. Bhusnure, Mrs. Surwase S. S., Teaching, Non-teaching staff, NSS Volunteers and students were present |                |              |  |  |
| No. of participants                                    |                 | 67                                                                                                                                                                                                                                                                                                                                                                                                                                                                                                                       |                |              |  |  |
| Outcome                                                |                 | Raise level immunity and protect them against Covid-19                                                                                                                                                                                                                                                                                                                                                                                                                                                                   |                |              |  |  |

111 Principal Channabasweshwar Pharmacy College (Degree), LATUR

## **Event Photos**