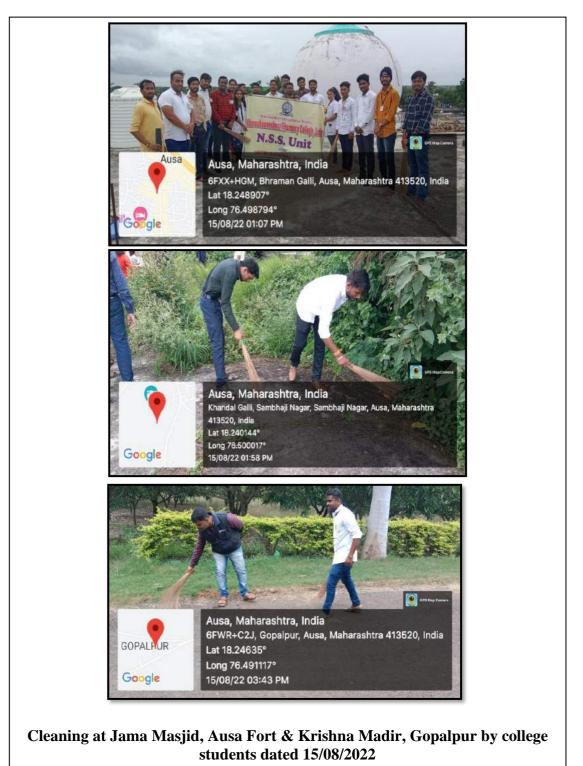

## **PROGRAM ACTIVITY REPORT**

Academic Year: 2022-23

| Date, Time and Day          | Date: 15/08/2022                                                                                                            | Time: 11.00 am                                                                                                                                                                                                    | Day: Monday                                                                                                                        |
|-----------------------------|-----------------------------------------------------------------------------------------------------------------------------|-------------------------------------------------------------------------------------------------------------------------------------------------------------------------------------------------------------------|------------------------------------------------------------------------------------------------------------------------------------|
|                             |                                                                                                                             | onwards                                                                                                                                                                                                           |                                                                                                                                    |
| Introductory I              | Details of Function/                                                                                                        | Program/Event/Sessi                                                                                                                                                                                               | on                                                                                                                                 |
| Name of the Activity Domain | National Service So                                                                                                         | cheme                                                                                                                                                                                                             |                                                                                                                                    |
| Name of the activity        | "Swachha Bharat                                                                                                             | t Abhiyan" at Ausa                                                                                                                                                                                                | fort, Jama Masjid,                                                                                                                 |
|                             | Ausa and Krishna r                                                                                                          | nandir, Gopalpur                                                                                                                                                                                                  |                                                                                                                                    |
| Organized /Sponsored by     | NSS Unit                                                                                                                    |                                                                                                                                                                                                                   |                                                                                                                                    |
| Coordinator/Incharge        | Mr. Manke M. B.                                                                                                             |                                                                                                                                                                                                                   |                                                                                                                                    |
| Objective                   | To promote univers                                                                                                          | sal sanitation and clear                                                                                                                                                                                          | nliness practices.                                                                                                                 |
| Program Description         | cleanliness campai<br>occasion of Azadi<br>Channabasweshwa<br>organized Swachha<br>fort, Jama Masjid,<br>emphasis on cleanl | arat Abhiyan is the<br>gn by the Governmer<br>Ka Amrut Mahotsay<br>r Pharmacy College<br>ta Abhiyan on 15 <sup>th</sup> A<br>Ausa and Krishna ma<br>iness and disposal of<br>eaching staff, non-T<br>articipated. | t of India. On that<br>w, the N.S.S. Unit,<br>e (Degree), Latur<br>ugust 2022 at Ausa<br>ndir, Gopalpur with<br>waste material. On |
| No. of Participants         |                                                                                                                             | 41                                                                                                                                                                                                                |                                                                                                                                    |
| Outcome                     | a healthy environ                                                                                                           | ouraged the importance<br>ment and motivated<br>r nation "Clean & Gre                                                                                                                                             | everyone to work                                                                                                                   |

Principal Channabasweshwar Pharmacy College (Degree), LATUR

## **Event Photos**

Principal Channabasweshwar Pharmacy College (Degree), LATUR

Page **15** of **185** 