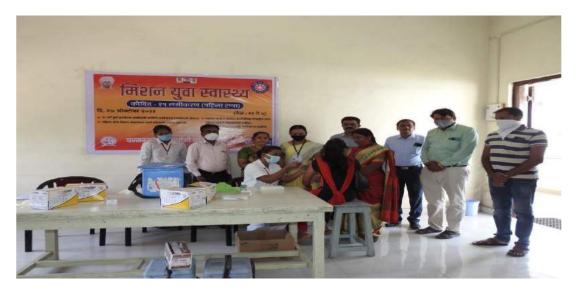

## **Event Photos**

## Snapshots during Covid-19 Booster Dose Vaccination Camp

nu Principal

Channabasweshwar Pharmacy College (Degree), LATUR