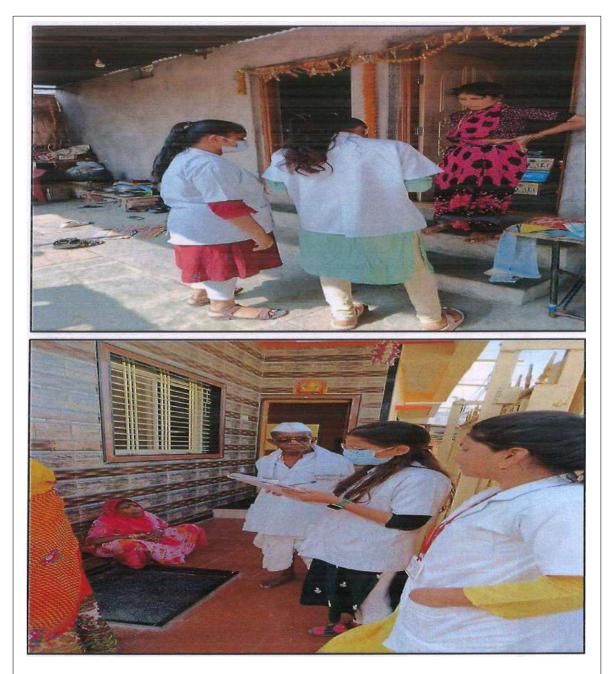

## Academic Year:2022-23

| Date, Time and Day                                     | Date:07/09/2022 |                                                                                                                                                                                                                                                                                                                                                                                                                                                                                                                                                                                                                                      | Time: 11.00 am | Day: Wednesday                                      |  |  |  |
|--------------------------------------------------------|-----------------|--------------------------------------------------------------------------------------------------------------------------------------------------------------------------------------------------------------------------------------------------------------------------------------------------------------------------------------------------------------------------------------------------------------------------------------------------------------------------------------------------------------------------------------------------------------------------------------------------------------------------------------|----------------|-----------------------------------------------------|--|--|--|
| Introductory Details of Function/Program/Event/Session |                 |                                                                                                                                                                                                                                                                                                                                                                                                                                                                                                                                                                                                                                      |                |                                                     |  |  |  |
| Name of the Activity Domain                            |                 | National Service Scheme                                                                                                                                                                                                                                                                                                                                                                                                                                                                                                                                                                                                              |                |                                                     |  |  |  |
| Name of the activity                                   |                 | Dental Checkup Camp                                                                                                                                                                                                                                                                                                                                                                                                                                                                                                                                                                                                                  |                |                                                     |  |  |  |
| Organized /Sponsored by                                |                 | NSS Unit                                                                                                                                                                                                                                                                                                                                                                                                                                                                                                                                                                                                                             |                |                                                     |  |  |  |
| Coordinator/Incharge                                   |                 | Mr. Manke M. B.                                                                                                                                                                                                                                                                                                                                                                                                                                                                                                                                                                                                                      |                |                                                     |  |  |  |
| Objective                                              |                 | To diagnosis and treatment of various dental problems in the individuals.                                                                                                                                                                                                                                                                                                                                                                                                                                                                                                                                                            |                |                                                     |  |  |  |
| Program Description:                                   |                 | N.S.S. Unit, Channabasweshwar Pharmacy College<br>(Degree), Latur in collaboration with MIDSR Dental<br>College, Latur was organized dental checkup camp at<br>Channabasweshwar Pharmacy College (Degree), Latur. The<br>camp was conducted by N.S.S. team under the supervision<br>of Dr. Vilas Dhumal, Dr. Rutuja Dahifale, Dr. Trupti Gayke,<br>Dr. Shruti Deshmukh, Dr. Rahul Pinate, Dr. Rushikesh<br>Sugave, Dr. Shreyash Dungarwal, Dr. Pragati Jondhale, and<br>Dr. Shrikant Patil . On that occasion Principal Dr. S.S.<br>Thonte, Principal Dr. O.G. Bhusnure, Teaching, Non-<br>teaching staff and students were present. |                |                                                     |  |  |  |
| No. of participants                                    |                 | 187                                                                                                                                                                                                                                                                                                                                                                                                                                                                                                                                                                                                                                  |                |                                                     |  |  |  |
| Outcome                                                |                 |                                                                                                                                                                                                                                                                                                                                                                                                                                                                                                                                                                                                                                      |                | and help the people to<br>nealth and general health |  |  |  |

## **Event Photos**

Dentists of MIDSR College , Latur Checking Teeth of Staff and Students

Principal

Channabasweshwar Pharmacy College (Degree), LATUR