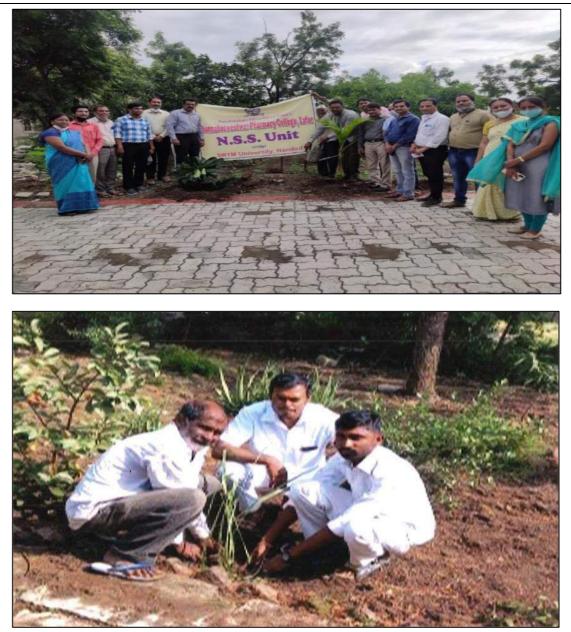

## PROGRAM ACTIVITY REPORT

Academic Year: 2022-23

| Date, Time and Day          | Date: 24/07/2022                                                                                          | Time: 11.11 am        | Day: Sunday                      |  |
|-----------------------------|-----------------------------------------------------------------------------------------------------------|-----------------------|----------------------------------|--|
| Introductory I              | <b>Details of Function/Pro</b>                                                                            | gram/Event/Sessi      | on                               |  |
| Name of the Activity Domain | National Service Sche                                                                                     | me                    |                                  |  |
| Name of the activity        | <b>"Tree Plantation Dri</b>                                                                               | ve" at Manjra Rive    | r Bank, Salgara                  |  |
|                             | (Bk.), Tq. & Dist. Lat                                                                                    | ur                    |                                  |  |
| Organized /Sponsored by     | Collector's office, Lat                                                                                   | ur& NSS Unit          |                                  |  |
| Coordinator/Incharge        | Mr. Manke M. B.                                                                                           |                       |                                  |  |
| Objective                   | To save the endange                                                                                       | red environment a     | nd to beautify our               |  |
|                             | life.                                                                                                     |                       |                                  |  |
| Program Description         | Collector's office, La                                                                                    | tur, in collaboration | on with the N.S.S.               |  |
|                             | Unit, Channabaswes                                                                                        | hwar Pharmacy         | College (Degree),                |  |
|                             | Unit, Channabasweshwar Pharmacy College (Degree)<br>Latur, organized Tree Plantation Drive at Manjra Rive |                       |                                  |  |
|                             | Bank, Salgara (Bk.),                                                                                      | Tq. &Dist. Latur o    | on 24 <sup>th</sup> July 2022 at |  |
|                             | 11:11 am. On this occ                                                                                     | casion, the Collecto  | or of Latur District,            |  |
|                             | Honorable B.P. Prith                                                                                      | viraj, Zilla Parisha  | nd Chief Executive               |  |
|                             | Officer, Honorable                                                                                        | Abhinav Goyal         | , Former MLA,                    |  |
|                             | Honorable Pasha Pate                                                                                      | el, Deputy Collecto   | or, Honorable Nitin              |  |
|                             | Waghmare, the Colle                                                                                       | ege Teaching and      | non-teaching staff               |  |
|                             | members as well as stu                                                                                    | udents were present   | t.                               |  |
| No. of Participants         |                                                                                                           | 57                    |                                  |  |
| Outcome                     | By planting trees, we                                                                                     | e can reduce air p    | ollution, improving              |  |
|                             | water quality and prev                                                                                    | enting erosion of o   | ur soil.                         |  |

## **Event Photos**

Tree Plantation by Collector of Latur district Honorable B.P. Prithviraj dated 24/07/2022

Tree Plantation by college students dated 24/07/2022

Appreciation Certificate by Latur District Collector dated 24/07/2022