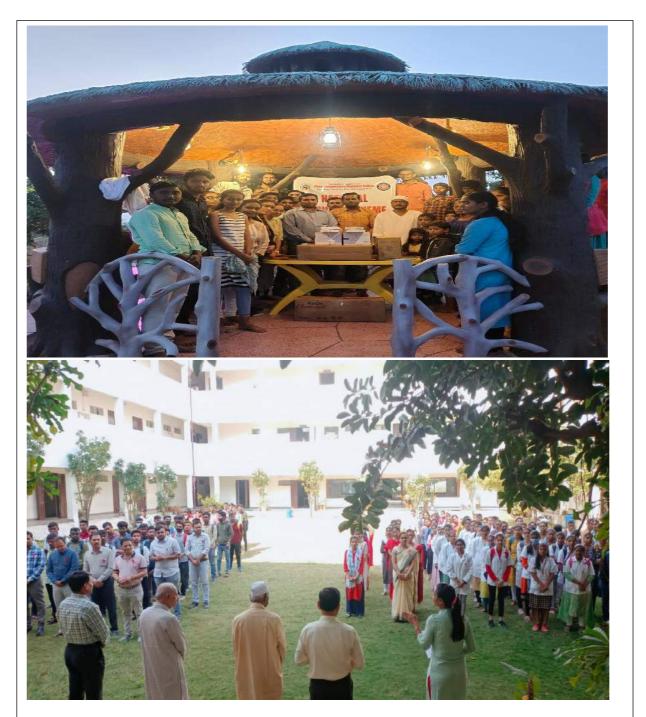

## PROGRAM ACTIVITY REPORT

Academic Year: 2022-23

| Date, Time and Day          | Date: 24/07/2022                                                                                          | Time: 11.11 am        | Day: Sunday                      |  |
|-----------------------------|-----------------------------------------------------------------------------------------------------------|-----------------------|----------------------------------|--|
| Introductory I              | <b>Details of Function/Pro</b>                                                                            | gram/Event/Sessi      | on                               |  |
| Name of the Activity Domain | National Service Sche                                                                                     | me                    |                                  |  |
| Name of the activity        | <b>"Tree Plantation Dri</b>                                                                               | ve" at Manjra Rive    | r Bank, Salgara                  |  |
|                             | (Bk.), Tq. & Dist. Lat                                                                                    | ur                    |                                  |  |
| Organized /Sponsored by     | Collector's office, Lat                                                                                   | ur& NSS Unit          |                                  |  |
| Coordinator/Incharge        | Mr. Manke M. B.                                                                                           |                       |                                  |  |
| Objective                   | To save the endange                                                                                       | red environment a     | nd to beautify our               |  |
|                             | life.                                                                                                     |                       |                                  |  |
| Program Description         | Collector's office, La                                                                                    | tur, in collaboration | on with the N.S.S.               |  |
|                             | Unit, Channabaswes                                                                                        | hwar Pharmacy         | College (Degree),                |  |
|                             | Unit, Channabasweshwar Pharmacy College (Degree)<br>Latur, organized Tree Plantation Drive at Manjra Rive |                       |                                  |  |
|                             | Bank, Salgara (Bk.),                                                                                      | Tq. &Dist. Latur o    | on 24 <sup>th</sup> July 2022 at |  |
|                             | 11:11 am. On this occ                                                                                     | casion, the Collecto  | or of Latur District,            |  |
|                             | Honorable B.P. Prith                                                                                      | viraj, Zilla Parisha  | nd Chief Executive               |  |
|                             | Officer, Honorable                                                                                        | Abhinav Goyal         | , Former MLA,                    |  |
|                             | Honorable Pasha Pate                                                                                      | el, Deputy Collecto   | or, Honorable Nitin              |  |
|                             | Waghmare, the Colle                                                                                       | ege Teaching and      | non-teaching staff               |  |
|                             | members as well as stu                                                                                    | udents were present   | t.                               |  |
| No. of Participants         |                                                                                                           | 57                    |                                  |  |
| Outcome                     | By planting trees, we                                                                                     | e can reduce air p    | ollution, improving              |  |
|                             | water quality and prev                                                                                    | enting erosion of o   | ur soil.                         |  |

## **Event Photos**

Tree Plantation by Collector of Latur district Honorable B.P. Prithviraj dated 24/07/2022

Tree Plantation by college students dated 24/07/2022

Appreciation Certificate by Latur District Collector dated 24/07/2022