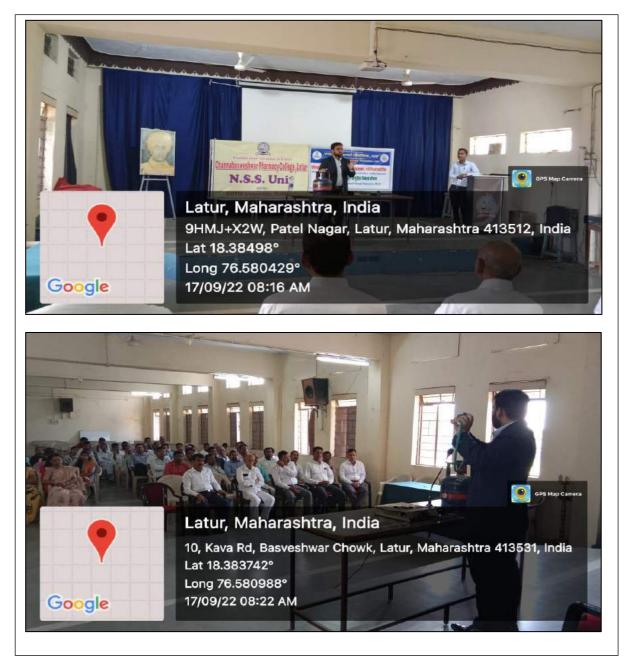

## PROGRAM ACTIVITY REPORT Academic Year:2022-23

| Date, Time and Day             | Date   | e:-12/08/2022                                                                                                                           | <b>Time:</b> 1230pm                                                                                                                                                             | Day: Friday                                                                                                                                                                                                                                     |
|--------------------------------|--------|-----------------------------------------------------------------------------------------------------------------------------------------|---------------------------------------------------------------------------------------------------------------------------------------------------------------------------------|-------------------------------------------------------------------------------------------------------------------------------------------------------------------------------------------------------------------------------------------------|
| Introductor                    | ry Det | tails of functior                                                                                                                       | /program/Event/s                                                                                                                                                                | ession                                                                                                                                                                                                                                          |
| Name of the Activity<br>Domain |        | National Service Scheme                                                                                                                 |                                                                                                                                                                                 |                                                                                                                                                                                                                                                 |
| Name of the activity           |        | Har Ghar Tira                                                                                                                           | anga Awareness Ra                                                                                                                                                               | lly                                                                                                                                                                                                                                             |
| Organized/Sponsored by         |        | N.S.S. Depart<br>College (Degre                                                                                                         |                                                                                                                                                                                 | asweshwar Pharmacy                                                                                                                                                                                                                              |
| Coordinator/Incharge           |        | Mr. Manke M                                                                                                                             | I.B.                                                                                                                                                                            |                                                                                                                                                                                                                                                 |
| Objective                      |        |                                                                                                                                         | a and to increase                                                                                                                                                               | sm in the hearts of the the awareness of the                                                                                                                                                                                                    |
| Program Description            |        | Amrut Mahot<br>Pharmacy Coll<br>Ghar Tiranga<br>hoisting at hor<br>celebration of<br>the pamphlets<br>distributed to<br>Principal Dr. O | sav, N.S.S. Unit<br>ege (Degree), Latu<br>Awareness Rally to<br>ne as per governme<br>75thIndependence of<br>of Tiranga flag how<br>the society. On the<br>.G. Bhusnure, N.S.S. | dence Day Azadi Ka<br>Channabasweshwar<br>r was organized Har<br>o aware Tiranga flag<br>ent guidelines for the<br>lay. During this rally,<br>asting guidelines were<br>hat occasion, college<br>b. Programme Officer,<br>and students actively |
| No. of Participants            |        |                                                                                                                                         | 62                                                                                                                                                                              |                                                                                                                                                                                                                                                 |
| Outcome                        |        |                                                                                                                                         |                                                                                                                                                                                 | me as per government<br>f <sup>75<sup>th</sup></sup> Independence                                                                                                                                                                               |

Principal Channabasweshwar Pharmacy College (Degree), LATUR

## **Event Photos**

111

Principal Channabasweshwar Pharmacy College (Degree), LATUR

Page **13** of **185** 