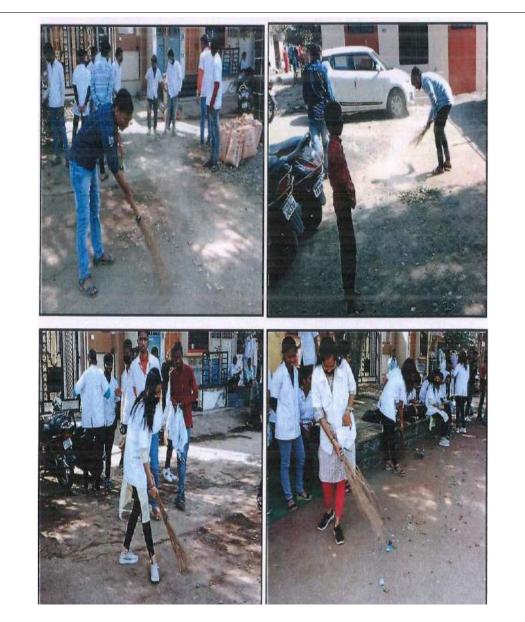

## **Event Photos**

Tree Plantation by Collector of Latur district Honorable B.P. Prithviraj dated 24/07/2022

Tree Plantation by college students dated 24/07/2022

Appreciation Certificate by Latur District Collector dated 24/07/2022

## PROGRAM ACTIVITY REPORT

Academic Year: 2022-23

| Date, Time and Day          | Date: 24/07/2022                                                                                          | Time: 11.11 am        | Day: Sunday                      |  |
|-----------------------------|-----------------------------------------------------------------------------------------------------------|-----------------------|----------------------------------|--|
| Introductory I              | <b>Details of Function/Pro</b>                                                                            | gram/Event/Sessi      | on                               |  |
| Name of the Activity Domain | National Service Sche                                                                                     | me                    |                                  |  |
| Name of the activity        | <b>"Tree Plantation Dri</b>                                                                               | ve" at Manjra Rive    | r Bank, Salgara                  |  |
|                             | (Bk.), Tq. & Dist. Lat                                                                                    | ur                    |                                  |  |
| Organized /Sponsored by     | Collector's office, Lat                                                                                   | ur& NSS Unit          |                                  |  |
| Coordinator/Incharge        | Mr. Manke M. B.                                                                                           |                       |                                  |  |
| Objective                   | To save the endange                                                                                       | red environment a     | nd to beautify our               |  |
|                             | life.                                                                                                     |                       |                                  |  |
| Program Description         | Collector's office, La                                                                                    | tur, in collaboration | on with the N.S.S.               |  |
|                             | Unit, Channabaswes                                                                                        | hwar Pharmacy         | College (Degree),                |  |
|                             | Unit, Channabasweshwar Pharmacy College (Degree)<br>Latur, organized Tree Plantation Drive at Manjra Rive |                       |                                  |  |
|                             | Bank, Salgara (Bk.),                                                                                      | Tq. &Dist. Latur o    | on 24 <sup>th</sup> July 2022 at |  |
|                             | 11:11 am. On this occ                                                                                     | casion, the Collecto  | or of Latur District,            |  |
|                             | Honorable B.P. Prith                                                                                      | viraj, Zilla Parisha  | nd Chief Executive               |  |
|                             | Officer, Honorable                                                                                        | Abhinav Goyal         | , Former MLA,                    |  |
|                             | Honorable Pasha Pate                                                                                      | el, Deputy Collecto   | or, Honorable Nitin              |  |
|                             | Waghmare, the Colle                                                                                       | ege Teaching and      | non-teaching staff               |  |
|                             | members as well as stu                                                                                    | udents were present   | t.                               |  |
| No. of Participants         |                                                                                                           | 57                    |                                  |  |
| Outcome                     | By planting trees, we                                                                                     | e can reduce air p    | ollution, improving              |  |
|                             | water quality and prev                                                                                    | enting erosion of o   | ur soil.                         |  |