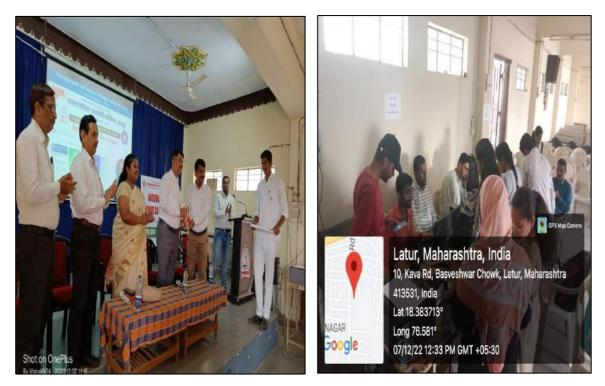

## PROGRAM ACTIVITY REPORT

Academic Year: 2022-23

| Date, Time and Day          | Date: 24/07/2022                                                                                          | Time: 11.11 am        | Day: Sunday                      |  |
|-----------------------------|-----------------------------------------------------------------------------------------------------------|-----------------------|----------------------------------|--|
| Introductory I              | <b>Details of Function/Pro</b>                                                                            | gram/Event/Sessi      | on                               |  |
| Name of the Activity Domain | National Service Sche                                                                                     | me                    |                                  |  |
| Name of the activity        | <b>"Tree Plantation Dri</b>                                                                               | ve" at Manjra Rive    | r Bank, Salgara                  |  |
|                             | (Bk.), Tq. & Dist. Lat                                                                                    | ur                    |                                  |  |
| Organized /Sponsored by     | Collector's office, Lat                                                                                   | ur& NSS Unit          |                                  |  |
| Coordinator/Incharge        | Mr. Manke M. B.                                                                                           |                       |                                  |  |
| Objective                   | To save the endange                                                                                       | red environment a     | nd to beautify our               |  |
|                             | life.                                                                                                     |                       |                                  |  |
| Program Description         | Collector's office, La                                                                                    | tur, in collaboration | on with the N.S.S.               |  |
|                             | Unit, Channabaswes                                                                                        | hwar Pharmacy         | College (Degree),                |  |
|                             | Unit, Channabasweshwar Pharmacy College (Degree)<br>Latur, organized Tree Plantation Drive at Manjra Rive |                       |                                  |  |
|                             | Bank, Salgara (Bk.),                                                                                      | Tq. &Dist. Latur o    | on 24 <sup>th</sup> July 2022 at |  |
|                             | 11:11 am. On this occ                                                                                     | casion, the Collecto  | or of Latur District,            |  |
|                             | Honorable B.P. Prith                                                                                      | viraj, Zilla Parisha  | nd Chief Executive               |  |
|                             | Officer, Honorable                                                                                        | Abhinav Goyal         | , Former MLA,                    |  |
|                             | Honorable Pasha Pate                                                                                      | el, Deputy Collecto   | or, Honorable Nitin              |  |
|                             | Waghmare, the Colle                                                                                       | ege Teaching and      | non-teaching staff               |  |
|                             | members as well as stu                                                                                    | udents were present   | t.                               |  |
| No. of Participants         |                                                                                                           | 57                    |                                  |  |
| Outcome                     | By planting trees, we                                                                                     | e can reduce air p    | ollution, improving              |  |
|                             | water quality and prev                                                                                    | enting erosion of o   | ur soil.                         |  |

## **Event Photos**

Tree Plantation by Collector of Latur district Honorable B.P. Prithviraj dated 24/07/2022

Tree Plantation by college students dated 24/07/2022

Appreciation Certificate by Latur District Collector dated 24/07/2022