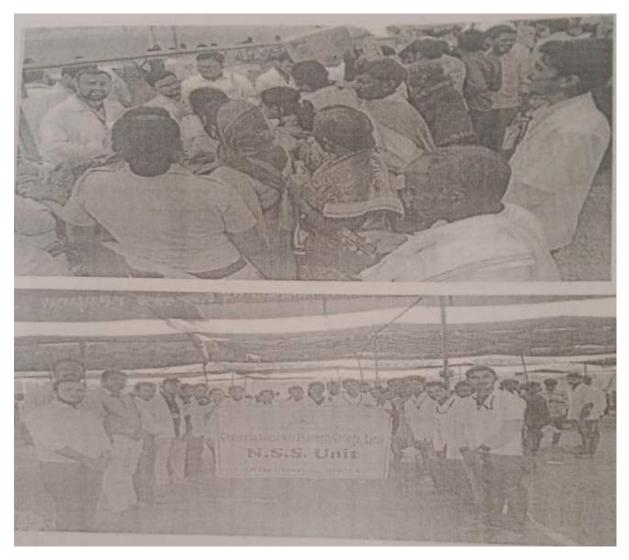

## PROGRAM ACTIVITY REPORT

Academic Year: 2022-23

| Date, Time and Day          | Date: 24/07/2022                                                                                          | Time: 11.11 am        | Day: Sunday                      |  |
|-----------------------------|-----------------------------------------------------------------------------------------------------------|-----------------------|----------------------------------|--|
| Introductory I              | <b>Details of Function/Pro</b>                                                                            | gram/Event/Sessi      | on                               |  |
| Name of the Activity Domain | National Service Sche                                                                                     | me                    |                                  |  |
| Name of the activity        | <b>"Tree Plantation Dri</b>                                                                               | ve" at Manjra Rive    | r Bank, Salgara                  |  |
|                             | (Bk.), Tq. & Dist. Lat                                                                                    | ur                    |                                  |  |
| Organized /Sponsored by     | Collector's office, Lat                                                                                   | ur& NSS Unit          |                                  |  |
| Coordinator/Incharge        | Mr. Manke M. B.                                                                                           |                       |                                  |  |
| Objective                   | To save the endange                                                                                       | red environment a     | nd to beautify our               |  |
|                             | life.                                                                                                     |                       |                                  |  |
| Program Description         | Collector's office, La                                                                                    | tur, in collaboration | on with the N.S.S.               |  |
|                             | Unit, Channabaswes                                                                                        | hwar Pharmacy         | College (Degree),                |  |
|                             | Unit, Channabasweshwar Pharmacy College (Degree)<br>Latur, organized Tree Plantation Drive at Manjra Rive |                       |                                  |  |
|                             | Bank, Salgara (Bk.),                                                                                      | Tq. &Dist. Latur o    | on 24 <sup>th</sup> July 2022 at |  |
|                             | 11:11 am. On this occ                                                                                     | casion, the Collecto  | or of Latur District,            |  |
|                             | Honorable B.P. Prith                                                                                      | viraj, Zilla Parisha  | nd Chief Executive               |  |
|                             | Officer, Honorable                                                                                        | Abhinav Goyal         | , Former MLA,                    |  |
|                             | Honorable Pasha Pate                                                                                      | el, Deputy Collecto   | or, Honorable Nitin              |  |
|                             | Waghmare, the Colle                                                                                       | ege Teaching and      | non-teaching staff               |  |
|                             | members as well as stu                                                                                    | udents were present   | t.                               |  |
| No. of Participants         |                                                                                                           | 57                    |                                  |  |
| Outcome                     | By planting trees, we                                                                                     | e can reduce air p    | ollution, improving              |  |
|                             | water quality and prev                                                                                    | enting erosion of o   | ur soil.                         |  |

## **Event Photos**

Tree Plantation by Collector of Latur district Honorable B.P. Prithviraj dated 24/07/2022

Tree Plantation by college students dated 24/07/2022

Appreciation Certificate by Latur District Collector dated 24/07/2022