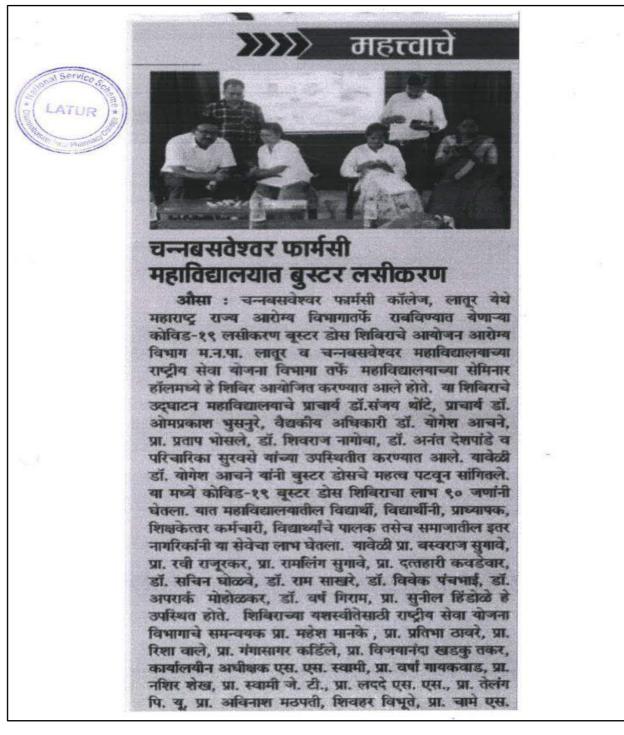

## PROGRAM ACTIVITY REPORT

## Academic Year:2022-23

| Date, Time and Day                                     | Date:06/09/2022 |                                                                                                                                                                                                                                                                                                                                                                                                                                                                                                                          | Time: 11.00 am | Day: Tuesday |  |  |
|--------------------------------------------------------|-----------------|--------------------------------------------------------------------------------------------------------------------------------------------------------------------------------------------------------------------------------------------------------------------------------------------------------------------------------------------------------------------------------------------------------------------------------------------------------------------------------------------------------------------------|----------------|--------------|--|--|
| Introductory Details of Function/Program/Event/Session |                 |                                                                                                                                                                                                                                                                                                                                                                                                                                                                                                                          |                |              |  |  |
| Name of the Activity Domain                            |                 | National Service Scheme                                                                                                                                                                                                                                                                                                                                                                                                                                                                                                  |                |              |  |  |
| Name of the activity                                   |                 | Covid-19 Vaccination Booster Dose Camp                                                                                                                                                                                                                                                                                                                                                                                                                                                                                   |                |              |  |  |
| Organized /Sponsored by                                |                 | NSS Unit                                                                                                                                                                                                                                                                                                                                                                                                                                                                                                                 |                |              |  |  |
| Coordinator/Incharge                                   |                 | Mr. Manke M. B.                                                                                                                                                                                                                                                                                                                                                                                                                                                                                                          |                |              |  |  |
| Objective                                              |                 | Reduce vaccine-preventable deaths, ease strains on the health care system, and pave the way for a return to normality.                                                                                                                                                                                                                                                                                                                                                                                                   |                |              |  |  |
| Program Description:                                   |                 | NSS unit, Channabasweshwar Pharmacy College, Latur in collaboration with UPHC, Tawarja Colony, Latur organized Covid-19 Booster Dose Camp at Channabasweshwar Pharmacy College, Latur on 06/09/2022 at morning 11:00 am onwards. The camp was conducted under the supervision of Dr. Yogesh Achane, Medical officer, UPHC, Tawarja Colony, Latur. On that occasion, Principal Dr. S. S. Thonte, Principal Dr. O. G. Bhusnure, Mrs. Surwase S. S., Teaching, Non-teaching staff, NSS Volunteers and students were present |                |              |  |  |
| No. of participants                                    |                 | 67                                                                                                                                                                                                                                                                                                                                                                                                                                                                                                                       |                |              |  |  |
| Outcome                                                |                 | Raise level immunity and protect them against Covid-19                                                                                                                                                                                                                                                                                                                                                                                                                                                                   |                |              |  |  |

111 Principal Channabasweshwar Pharmacy College (Degree), LATUR

## **Event Photos**

## Snapshots during Covid-19 Booster Dose Vaccination Camp

nu Principal

Channabasweshwar Pharmacy College (Degree), LATUR