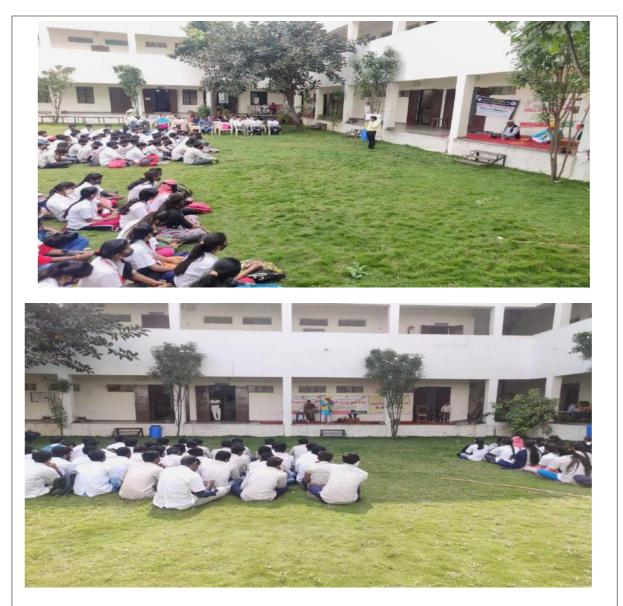

## Academic Year:2022-23

| Date, Time and Day                                     | Date:07/09/2022 |                                                                                                                                                                                                                                                                                                                                                                                                                                                                                                                                                                                                                                      | Time: 11.00 am | Day: Wednesday                                      |  |  |  |
|--------------------------------------------------------|-----------------|--------------------------------------------------------------------------------------------------------------------------------------------------------------------------------------------------------------------------------------------------------------------------------------------------------------------------------------------------------------------------------------------------------------------------------------------------------------------------------------------------------------------------------------------------------------------------------------------------------------------------------------|----------------|-----------------------------------------------------|--|--|--|
| Introductory Details of Function/Program/Event/Session |                 |                                                                                                                                                                                                                                                                                                                                                                                                                                                                                                                                                                                                                                      |                |                                                     |  |  |  |
| Name of the Activity Domain                            |                 | National Service Scheme                                                                                                                                                                                                                                                                                                                                                                                                                                                                                                                                                                                                              |                |                                                     |  |  |  |
| Name of the activity                                   |                 | Dental Checkup Camp                                                                                                                                                                                                                                                                                                                                                                                                                                                                                                                                                                                                                  |                |                                                     |  |  |  |
| Organized /Sponsored by                                |                 | NSS Unit                                                                                                                                                                                                                                                                                                                                                                                                                                                                                                                                                                                                                             |                |                                                     |  |  |  |
| Coordinator/Incharge                                   |                 | Mr. Manke M. B.                                                                                                                                                                                                                                                                                                                                                                                                                                                                                                                                                                                                                      |                |                                                     |  |  |  |
| Objective                                              |                 | To diagnosis and treatment of various dental problems in the individuals.                                                                                                                                                                                                                                                                                                                                                                                                                                                                                                                                                            |                |                                                     |  |  |  |
| Program Description:                                   |                 | N.S.S. Unit, Channabasweshwar Pharmacy College<br>(Degree), Latur in collaboration with MIDSR Dental<br>College, Latur was organized dental checkup camp at<br>Channabasweshwar Pharmacy College (Degree), Latur. The<br>camp was conducted by N.S.S. team under the supervision<br>of Dr. Vilas Dhumal, Dr. Rutuja Dahifale, Dr. Trupti Gayke,<br>Dr. Shruti Deshmukh, Dr. Rahul Pinate, Dr. Rushikesh<br>Sugave, Dr. Shreyash Dungarwal, Dr. Pragati Jondhale, and<br>Dr. Shrikant Patil . On that occasion Principal Dr. S.S.<br>Thonte, Principal Dr. O.G. Bhusnure, Teaching, Non-<br>teaching staff and students were present. |                |                                                     |  |  |  |
| No. of participants                                    |                 | 187                                                                                                                                                                                                                                                                                                                                                                                                                                                                                                                                                                                                                                  |                |                                                     |  |  |  |
| Outcome                                                |                 |                                                                                                                                                                                                                                                                                                                                                                                                                                                                                                                                                                                                                                      |                | and help the people to<br>nealth and general health |  |  |  |

Principal

Channabasweshwar Pharmacy College (Degree), LATUR

## **Event Photos**

Dentists of MIDSR College , Latur Checking Teeth of Staff and Students

Principal

Channabasweshwar Pharmacy College (Degree), LATUR