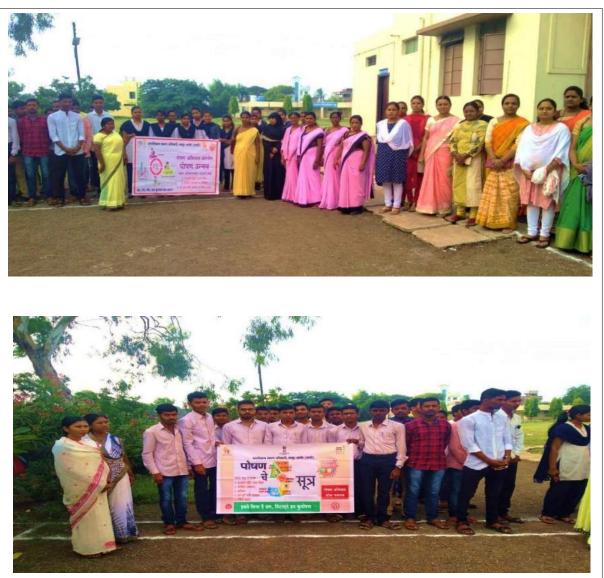

## PROGRAM ACTIVITY REPORT

Academic Year: 2022-23

| Date, Time and Day          | Date: 24/07/2022                                                                                          | Time: 11.11 am        | Day: Sunday                      |  |
|-----------------------------|-----------------------------------------------------------------------------------------------------------|-----------------------|----------------------------------|--|
| Introductory I              | <b>Details of Function/Pro</b>                                                                            | gram/Event/Sessi      | on                               |  |
| Name of the Activity Domain | National Service Sche                                                                                     | me                    |                                  |  |
| Name of the activity        | <b>"Tree Plantation Dri</b>                                                                               | ve" at Manjra Rive    | r Bank, Salgara                  |  |
|                             | (Bk.), Tq. & Dist. Lat                                                                                    | ur                    |                                  |  |
| Organized /Sponsored by     | Collector's office, Lat                                                                                   | ur& NSS Unit          |                                  |  |
| Coordinator/Incharge        | Mr. Manke M. B.                                                                                           |                       |                                  |  |
| Objective                   | To save the endange                                                                                       | red environment a     | nd to beautify our               |  |
|                             | life.                                                                                                     |                       |                                  |  |
| Program Description         | Collector's office, La                                                                                    | tur, in collaboration | on with the N.S.S.               |  |
|                             | Unit, Channabaswes                                                                                        | hwar Pharmacy         | College (Degree),                |  |
|                             | Unit, Channabasweshwar Pharmacy College (Degree)<br>Latur, organized Tree Plantation Drive at Manjra Rive |                       |                                  |  |
|                             | Bank, Salgara (Bk.),                                                                                      | Tq. &Dist. Latur o    | on 24 <sup>th</sup> July 2022 at |  |
|                             | 11:11 am. On this occ                                                                                     | casion, the Collecto  | or of Latur District,            |  |
|                             | Honorable B.P. Prith                                                                                      | viraj, Zilla Parisha  | nd Chief Executive               |  |
|                             | Officer, Honorable                                                                                        | Abhinav Goyal         | , Former MLA,                    |  |
|                             | Honorable Pasha Pate                                                                                      | el, Deputy Collecto   | or, Honorable Nitin              |  |
|                             | Waghmare, the Colle                                                                                       | ege Teaching and      | non-teaching staff               |  |
|                             | members as well as stu                                                                                    | udents were present   | t.                               |  |
| No. of Participants         |                                                                                                           | 57                    |                                  |  |
| Outcome                     | By planting trees, we                                                                                     | e can reduce air p    | ollution, improving              |  |
|                             | water quality and prev                                                                                    | enting erosion of o   | ur soil.                         |  |

## **Event Photos**

Tree Plantation by Collector of Latur district Honorable B.P. Prithviraj dated 24/07/2022

Tree Plantation by college students dated 24/07/2022

Appreciation Certificate by Latur District Collector dated 24/07/2022