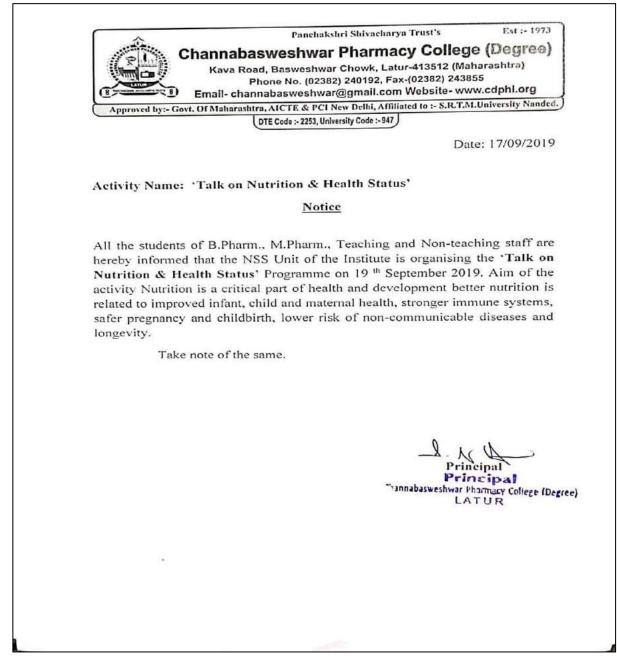

#### **Notice of Event**

Date: 22/07/2022

### Notice

All teaching, non-teaching staff members, and students of D. Pharm, B. Pharm, M. Pharm & Pharm D. are hereby informed that the NSS Unit is going to organize **"Tree Plantation Drive"** at Manjra River Bank, Salgara (Bk.), Tq. & Dist. Latur on 24/07/2022 at 11:11 am.

All are informed to attend the same.

Channabasweshwar Pharmacy College (Degree) Kava Road, Latur

Date: - 15/08/2022

List of Students Participated in Swachata Abhiyan Dated on 15/08/2022

| Sr. No. | Name of Student          | Class                         | Contact Number |
|---------|--------------------------|-------------------------------|----------------|
| 1.      | Dipali Jadhav            | B. Pharm 4 <sup>th</sup> Year | 8766914781     |
| 2.      | More Tejeshwari D.       | B. Pharm 4th Year             | 8180966336     |
| 3.      | Rutuja Dasre             | B. Pharm 4th Year             | 8237614354     |
| 4.      | Vaishnavi Mitale         | B. Pharm 3rd Year             | 9529651834     |
| 5.      | Jadhav Varsharani        | M. Pharm 2 <sup>nd</sup> Year | 7620040208     |
| 6.      | Dhengle Ashwini          | M. Pharm 2 <sup>nd</sup> Year | 9359738129     |
| 7.      | Kamble Subodh            | M. Pharm 2 <sup>nd</sup> Year | 7709335461     |
| 8.      | Bokhare Suryakant        | M. Pharm 2 <sup>nd</sup> Year | 9623018297     |
| 9.      | Choure Rupesh R.         | M. Pharm 2 <sup>nd</sup> Year | 9890029342     |
| 10.     | Sachin B. Kabade         | M. Pharm 2 <sup>nd</sup> Year | 9511805241     |
| 11.     | Prashant Zhunjare        | M. Pharm 2 <sup>nd</sup> Year | 7620616152     |
| 12.     | Raghunath Sakhare        | M. Pharm 2 <sup>nd</sup> Year | 7887435417     |
| 13.     | Rushikesh Debadwar       | M. Pharm 2 <sup>nd</sup> Year | 7972834201     |
| 14.     | Renuka M. Mundhe         | M. Pharm 2 <sup>nd</sup> Year | 7020980030     |
| 15.     | Gauri Sanjeev Wattamwar  | M. Pharm 2 <sup>nd</sup> Year | 8329173530     |
| 16.     | Mayuri Dhananjay Padole  | M. Pharm 2 <sup>nd</sup> Year | 9156987259     |
| 17.     | Usturge Pooja Subhash    | M. Pharm 2 <sup>nd</sup> Year | 8766455383     |
| 18.     | Shweta Jadhav            | M. Pharm 2 <sup>nd</sup> Year | 7972388950     |
| 19.     | Shital Balaji Dhage      | M. Pharm 2 <sup>nd</sup> Year | 9588445229     |
| 20.     | Diksha Devappa Vibhute   | M. Pharm 2 <sup>nd</sup> Year | 8329366348     |
| 21.     | Akash Govardhan Sawant   | B. Pharm 4 <sup>th</sup> Year | 8390231249     |
| 22.     | Dyaneshwar Shivaji Pawar | B. Pharm 4 <sup>th</sup> Year | 9545813646     |
| 23.     | Ganesh Sadashiv Baddu    | B. Pharm 4 <sup>th</sup> Year | 9922662390     |
| 24.     | Fariya Pathan            | D. Pharm 2 <sup>nd</sup> Year | 9860741783     |
| 25.     | Priyanka Shinde          | D. Pharm 2 <sup>nd</sup> Year | 8149840788     |
| 26.     | Sneha Gurude             | D. Pharm 2 <sup>nd</sup> Year | 7083208545     |
| 27.     | Gayatri Kinikar          | D. Pharm 2 <sup>nd</sup> Year | 9822085240     |
| 28.     | Bhushra Pathan           | D. Pharm 2 <sup>nd</sup> Year | 9923491911     |
| 29.     | Karan Maske              | D. Pharm 2 <sup>nd</sup> Year | 8767875574     |