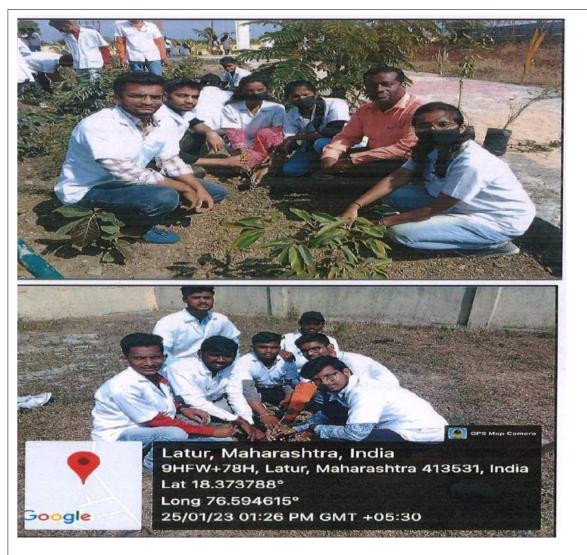

## PROGRAM ACTIVITY REPORT

Academic Year: 2022-23

| Date, Time and Day          | Date: 24/07/2022                                                                                          | Time: 11.11 am        | Day: Sunday                      |  |
|-----------------------------|-----------------------------------------------------------------------------------------------------------|-----------------------|----------------------------------|--|
| Introductory I              | <b>Details of Function/Pro</b>                                                                            | gram/Event/Sessi      | on                               |  |
| Name of the Activity Domain | National Service Sche                                                                                     | me                    |                                  |  |
| Name of the activity        | <b>"Tree Plantation Dri</b>                                                                               | ve" at Manjra Rive    | r Bank, Salgara                  |  |
|                             | (Bk.), Tq. & Dist. Lat                                                                                    | ur                    |                                  |  |
| Organized /Sponsored by     | Collector's office, Lat                                                                                   | ur& NSS Unit          |                                  |  |
| Coordinator/Incharge        | Mr. Manke M. B.                                                                                           |                       |                                  |  |
| Objective                   | To save the endange                                                                                       | red environment a     | nd to beautify our               |  |
|                             | life.                                                                                                     |                       |                                  |  |
| Program Description         | Collector's office, La                                                                                    | tur, in collaboration | on with the N.S.S.               |  |
|                             | Unit, Channabaswes                                                                                        | hwar Pharmacy         | College (Degree),                |  |
|                             | Unit, Channabasweshwar Pharmacy College (Degree)<br>Latur, organized Tree Plantation Drive at Manjra Rive |                       |                                  |  |
|                             | Bank, Salgara (Bk.),                                                                                      | Tq. &Dist. Latur o    | on 24 <sup>th</sup> July 2022 at |  |
|                             | 11:11 am. On this occ                                                                                     | casion, the Collecto  | or of Latur District,            |  |
|                             | Honorable B.P. Prith                                                                                      | viraj, Zilla Parisha  | nd Chief Executive               |  |
|                             | Officer, Honorable                                                                                        | Abhinav Goyal         | , Former MLA,                    |  |
|                             | Honorable Pasha Pate                                                                                      | el, Deputy Collecto   | or, Honorable Nitin              |  |
|                             | Waghmare, the Colle                                                                                       | ege Teaching and      | non-teaching staff               |  |
|                             | members as well as stu                                                                                    | udents were present   | t.                               |  |
| No. of Participants         |                                                                                                           | 57                    |                                  |  |
| Outcome                     | By planting trees, we                                                                                     | e can reduce air p    | ollution, improving              |  |
|                             | water quality and prev                                                                                    | enting erosion of o   | ur soil.                         |  |

## **Event Photos**

Tree Plantation by Collector of Latur district Honorable B.P. Prithviraj dated 24/07/2022

Tree Plantation by college students dated 24/07/2022

Appreciation Certificate by Latur District Collector dated 24/07/2022