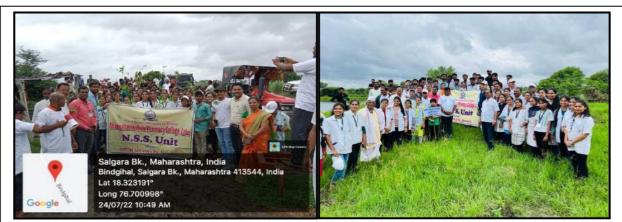

## PROGRAM ACTIVITY REPORT

Academic Year: 2022-23

| Date, Time and Day          | Date: 24/07/2022                                                                                          | Time: 11.11 am        | Day: Sunday                      |  |
|-----------------------------|-----------------------------------------------------------------------------------------------------------|-----------------------|----------------------------------|--|
| Introductory I              | <b>Details of Function/Pro</b>                                                                            | gram/Event/Sessi      | on                               |  |
| Name of the Activity Domain | National Service Sche                                                                                     | me                    |                                  |  |
| Name of the activity        | <b>"Tree Plantation Dri</b>                                                                               | ve" at Manjra Rive    | r Bank, Salgara                  |  |
|                             | (Bk.), Tq. & Dist. Lat                                                                                    | ur                    |                                  |  |
| Organized /Sponsored by     | Collector's office, Lat                                                                                   | ur& NSS Unit          |                                  |  |
| Coordinator/Incharge        | Mr. Manke M. B.                                                                                           |                       |                                  |  |
| Objective                   | To save the endange                                                                                       | red environment a     | nd to beautify our               |  |
|                             | life.                                                                                                     |                       |                                  |  |
| Program Description         | Collector's office, La                                                                                    | tur, in collaboration | on with the N.S.S.               |  |
|                             | Unit, Channabaswes                                                                                        | hwar Pharmacy         | College (Degree),                |  |
|                             | Unit, Channabasweshwar Pharmacy College (Degree)<br>Latur, organized Tree Plantation Drive at Manjra Rive |                       |                                  |  |
|                             | Bank, Salgara (Bk.),                                                                                      | Tq. &Dist. Latur o    | on 24 <sup>th</sup> July 2022 at |  |
|                             | 11:11 am. On this occ                                                                                     | casion, the Collecto  | or of Latur District,            |  |
|                             | Honorable B.P. Prith                                                                                      | viraj, Zilla Parisha  | nd Chief Executive               |  |
|                             | Officer, Honorable                                                                                        | Abhinav Goyal         | , Former MLA,                    |  |
|                             | Honorable Pasha Pate                                                                                      | el, Deputy Collecto   | or, Honorable Nitin              |  |
|                             | Waghmare, the Colle                                                                                       | ege Teaching and      | non-teaching staff               |  |
|                             | members as well as stu                                                                                    | udents were present   | t.                               |  |
| No. of Participants         |                                                                                                           | 57                    |                                  |  |
| Outcome                     | By planting trees, we                                                                                     | e can reduce air p    | ollution, improving              |  |
|                             | water quality and prev                                                                                    | enting erosion of o   | ur soil.                         |  |

## **Event Photos**

Tree Plantation by Collector of Latur district Honorable B.P. Prithviraj dated 24/07/2022

Tree Plantation by college students dated 24/07/2022

Appreciation Certificate by Latur District Collector dated 24/07/2022