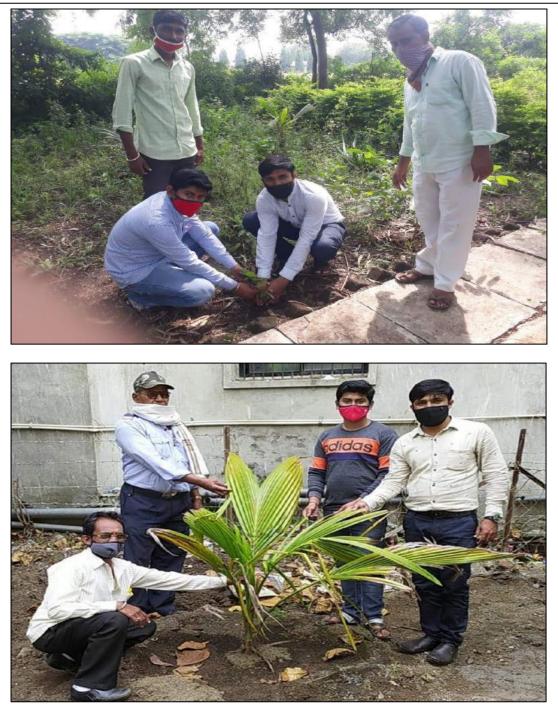

## PROGRAM ACTIVITY REPORT

Academic Year: 2022-23

| Date, Time and Day          | Date: 24/07/2022                                                                                          | Time: 11.11 am        | Day: Sunday                      |  |
|-----------------------------|-----------------------------------------------------------------------------------------------------------|-----------------------|----------------------------------|--|
| Introductory I              | <b>Details of Function/Pro</b>                                                                            | gram/Event/Sessi      | on                               |  |
| Name of the Activity Domain | National Service Sche                                                                                     | me                    |                                  |  |
| Name of the activity        | <b>"Tree Plantation Dri</b>                                                                               | ve" at Manjra Rive    | r Bank, Salgara                  |  |
|                             | (Bk.), Tq. & Dist. Lat                                                                                    | ur                    |                                  |  |
| Organized /Sponsored by     | Collector's office, Lat                                                                                   | ur& NSS Unit          |                                  |  |
| Coordinator/Incharge        | Mr. Manke M. B.                                                                                           |                       |                                  |  |
| Objective                   | To save the endange                                                                                       | red environment a     | nd to beautify our               |  |
|                             | life.                                                                                                     |                       |                                  |  |
| Program Description         | Collector's office, La                                                                                    | tur, in collaboration | on with the N.S.S.               |  |
|                             | Unit, Channabaswes                                                                                        | hwar Pharmacy         | College (Degree),                |  |
|                             | Unit, Channabasweshwar Pharmacy College (Degree)<br>Latur, organized Tree Plantation Drive at Manjra Rive |                       |                                  |  |
|                             | Bank, Salgara (Bk.),                                                                                      | Tq. &Dist. Latur o    | on 24 <sup>th</sup> July 2022 at |  |
|                             | 11:11 am. On this occ                                                                                     | casion, the Collecto  | or of Latur District,            |  |
|                             | Honorable B.P. Prith                                                                                      | viraj, Zilla Parisha  | nd Chief Executive               |  |
|                             | Officer, Honorable                                                                                        | Abhinav Goyal         | , Former MLA,                    |  |
|                             | Honorable Pasha Pate                                                                                      | el, Deputy Collecto   | or, Honorable Nitin              |  |
|                             | Waghmare, the Colle                                                                                       | ege Teaching and      | non-teaching staff               |  |
|                             | members as well as stu                                                                                    | udents were present   | t.                               |  |
| No. of Participants         |                                                                                                           | 57                    |                                  |  |
| Outcome                     | By planting trees, we                                                                                     | e can reduce air p    | ollution, improving              |  |
|                             | water quality and prev                                                                                    | enting erosion of o   | ur soil.                         |  |

## **Event Photos**

Tree Plantation by Collector of Latur district Honorable B.P. Prithviraj dated 24/07/2022

Tree Plantation by college students dated 24/07/2022

Appreciation Certificate by Latur District Collector dated 24/07/2022