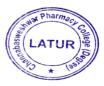

## Academic Year:2022-23

| Date, Time and Day                                     | Date:06/09/2022 |                                                                                                                                                                                                                                                                                                                                                                                                                                                                                                                          | Time: 11.00 am | Day: Tuesday |  |  |
|--------------------------------------------------------|-----------------|--------------------------------------------------------------------------------------------------------------------------------------------------------------------------------------------------------------------------------------------------------------------------------------------------------------------------------------------------------------------------------------------------------------------------------------------------------------------------------------------------------------------------|----------------|--------------|--|--|
| Introductory Details of Function/Program/Event/Session |                 |                                                                                                                                                                                                                                                                                                                                                                                                                                                                                                                          |                |              |  |  |
| Name of the Activity Domain                            |                 | National Service Scheme                                                                                                                                                                                                                                                                                                                                                                                                                                                                                                  |                |              |  |  |
| Name of the activity                                   |                 | Covid-19 Vaccination Booster Dose Camp                                                                                                                                                                                                                                                                                                                                                                                                                                                                                   |                |              |  |  |
| Organized /Sponsored by                                |                 | NSS Unit                                                                                                                                                                                                                                                                                                                                                                                                                                                                                                                 |                |              |  |  |
| Coordinator/Incharge                                   |                 | Mr. Manke M. B.                                                                                                                                                                                                                                                                                                                                                                                                                                                                                                          |                |              |  |  |
| Objective                                              |                 | Reduce vaccine-preventable deaths, ease strains on the health care system, and pave the way for a return to normality.                                                                                                                                                                                                                                                                                                                                                                                                   |                |              |  |  |
| Program Description:                                   |                 | NSS unit, Channabasweshwar Pharmacy College, Latur in collaboration with UPHC, Tawarja Colony, Latur organized Covid-19 Booster Dose Camp at Channabasweshwar Pharmacy College, Latur on 06/09/2022 at morning 11:00 am onwards. The camp was conducted under the supervision of Dr. Yogesh Achane, Medical officer, UPHC, Tawarja Colony, Latur. On that occasion, Principal Dr. S. S. Thonte, Principal Dr. O. G. Bhusnure, Mrs. Surwase S. S., Teaching, Non-teaching staff, NSS Volunteers and students were present |                |              |  |  |
| No. of participants                                    |                 | 67                                                                                                                                                                                                                                                                                                                                                                                                                                                                                                                       |                |              |  |  |
| Outcome                                                |                 | Raise level immunity and protect them against Covid-19                                                                                                                                                                                                                                                                                                                                                                                                                                                                   |                |              |  |  |

## Snapshots during Covid-19 Booster Dose Vaccination Camp

nu Principal

Channabasweshwar Pharmacy College (Degree), LATUR