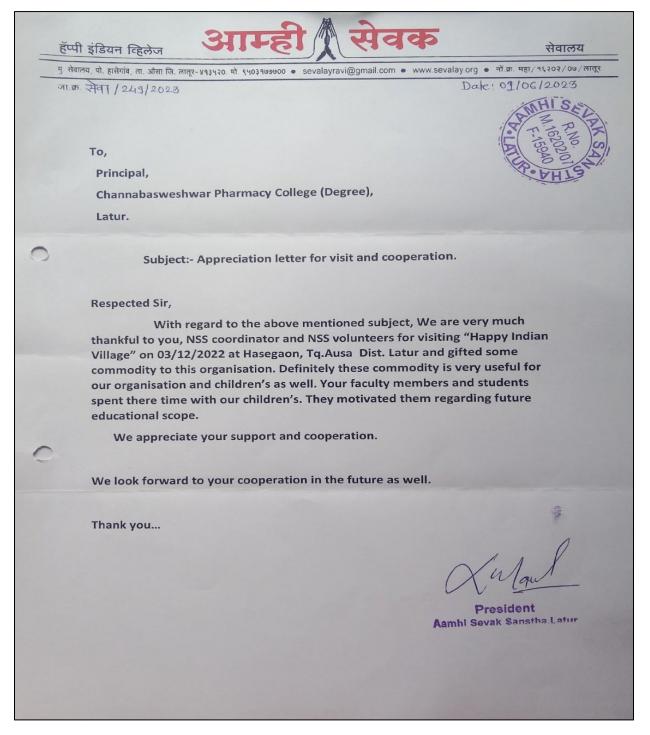

#### 2. Distribution of necessary Commodities to students

❖ The college has been appreciated by Aamhi Sevak, Happy Indian Village Sevalay for gifted some required commodities to the organization and it is very useful for organization and Childrens.