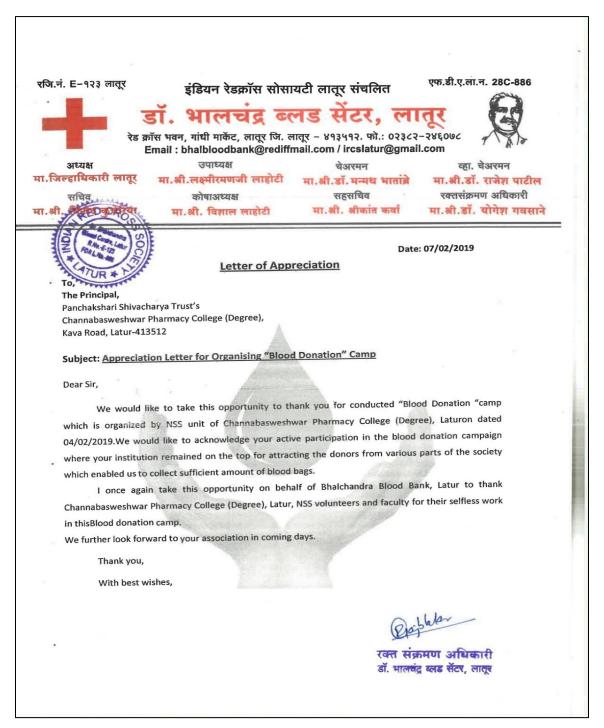

#### 4. Mental Health Awareness Programme

❖ The college has been appreciated by Headmaster, Latur Municipal School no.09, Manthale Nagar, Latur for conducting Mental Health Awareness Programme in their School. Students get awared about physical and mental health and motivated regarding stress management through this programme.

Date: 29 04 | 2023

#### Appreciation Letter

To.

Principal,

Channabasweshwar Pharmacy College (Degree),

Latur

Subject: Appreciation letter for Mental Health awareness programme.

Respected Sir,

With regard to above mentioned subject, We are very much thankful to you and your team for conducting Mental Health awareness programme at our school. Your faculty members and students spent their valuable time with our students. They awared our students regarding physical and social mental health. Also, students were motivated regarding stress management and how to handle stressful conditions as well as explained about future educational scope.

We appreciate your support and cooperation.

Thank You.

Yours Faithfully, मुख्याध्यापक लातूर म.ज.पा.शाळा क. 09 मंठाळे नगर,लातूर