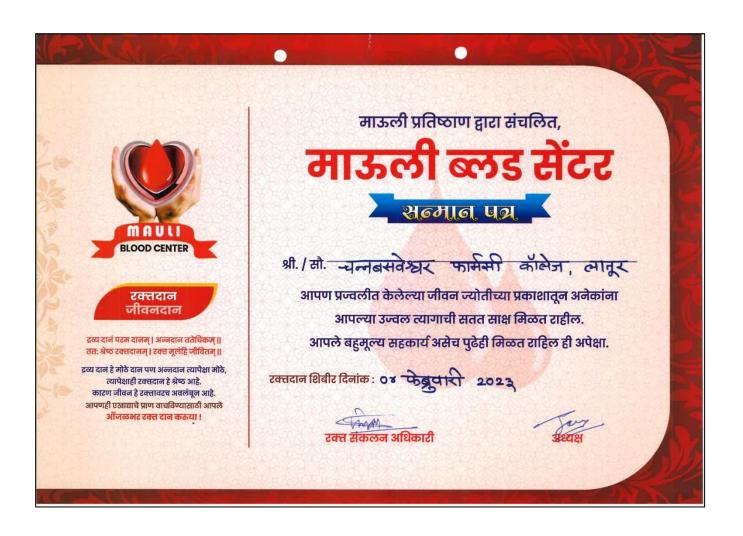

#### 1. Blood Donation Camp

❖ The college has received recognition letter from Mauli Blood Center, Latur for taking blood donation camp in 2023.