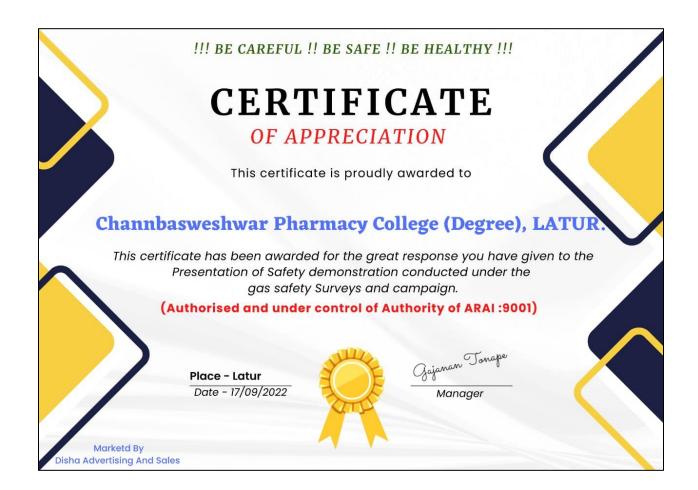

#### 5. Gas Safety awareness Programme

❖ The College has been appreciated by Surya Gas Agency for Organising Gas safety Demonstration session in college and Purchasing Gas Safety Devices in gas safety Surveys and Compaig.