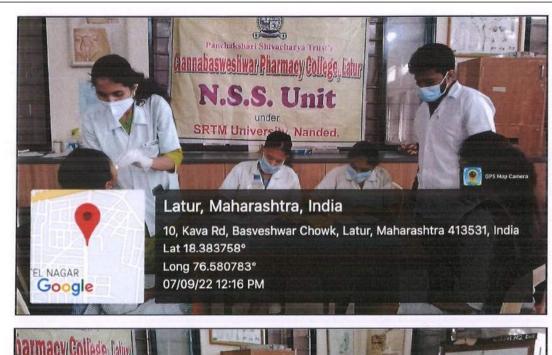

# 4. Covid-19 Vaccination Booster Dose Camp organized, Dated 06/09/2022 Event Photos:

**Snapshots during Covid-19 Booster Dose Vaccination Camp** 