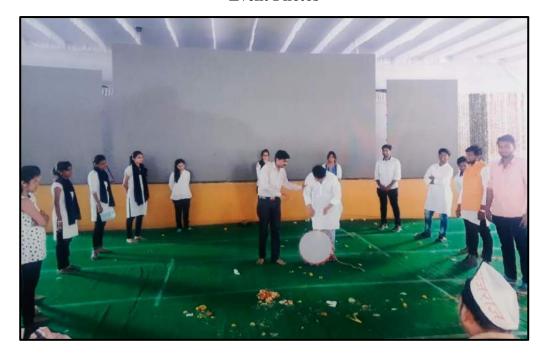

# 4. Covid-19 Vaccination Booster Dose Camp organized, Dated 06/09/2022 Event Photos:

**Snapshots during Covid-19 Booster Dose Vaccination Camp** 