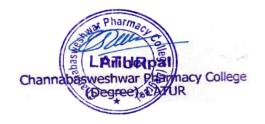

# 3. Swacha Bharat Abhiyan organized, Dated 15/08/2022 at Ausa Fort Event Photos:

Cleaning at Jama Masjid, Ausa Fort & Krishna Madir, Gopalpur by college students.

Principal
Channabasweshwar Pharmacy College
(Degree), LATUR

### Notice

All teaching, non-teaching staff members, and students of D. Pharm, B. Pharm, M. Pharm, & Pharm D. are hereby informed that the NSS Unit is going to organize "Swachha Bharat Abhiyan" at Ausa fort, Jama Masjid, Ausa and Krishna mandir, Gopalpur on 15/08/2022 at 11:00 am.