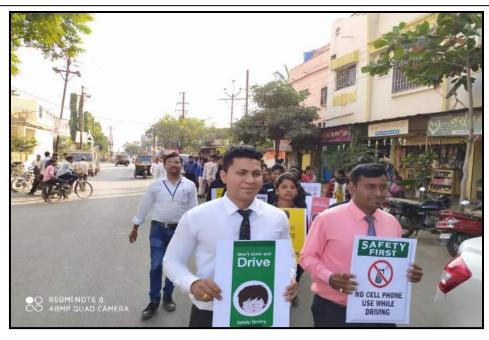

#### **News of Tree Plantation Drive:**

संसाजीवगर सातारा सोलाय अहमदनगर धाराशिय, लातुर, वांदेड, परभणी हिंपोली जातवा श्रीड येथून प्रकारित

# चन्नबसवेश्वर फार्मसी महाविद्यालयाचा जिल्हाधिकाऱ्यांच्या हस्ते गौरव

तभा वृत्तसेवा लातुर दि.१ ऑगस्ट -

मांजरा नदीच्या काठी लातुर जिल्हा प्रशासनाच्या वतीने मानवी साखळीच्या माध्यमातुर पण

मोहिमेत चन्नवसर्वश्वर फार्मसी महाविद्यालयातील विद्यार्थ्यांनी उत्स्पूर्त सहभाग नोंदविला. यावदल लातूरचे जिल्हाधिकारी बी. पी. पृथ्वीराज यांच्या हस्ते

महाविद्यालया रव करण्या भांजरा नदीकाठी गावांमध्ये कि मानव साखळीच्या ध्यमातून हजार लागवडीचा अभिनव प्रयोग जिल्हाधिकारी पृथ्वीराज यांच्या मागंदर्शनाखाली विण्यात आला याम

चन्नबसवेश्वर फार्मसी महाविद्यालयातील

बिल्हापिकारी कार्यालय, लातूर

भागाच्या भाग

विद्या उत्स्फुर्त नोंदवून सलगरा (बु.

येथील मांजरा नदीकाठी हजार वृक्ष लागवड केली. याबदल जिल्हाधिकारी कार्यालयात जिल्हाधिकारी

बी.पी. पृथ्वीराज यांच्या हस्ते चन्नबसवश्वर फार्मसी महाविद्यालयाचा स्मृती चिन्ह प्रशस्ती प्रमाणपत्र

देक्त गौरव करण्यात आला. अभियानाच्या यशस्वी तेसाठी महाविद्यालयातील समन्वयक

महेश मानके, प्रतिभा ठावरे शिवकुमार लंदे, अविनाश स्वामी प्रशांत बनसोडे, आरती जयशेट्टे स्नेहल जोगदंड आकाश स्वामी शुभम साखरे आदींनी सहभाग नोंदविला