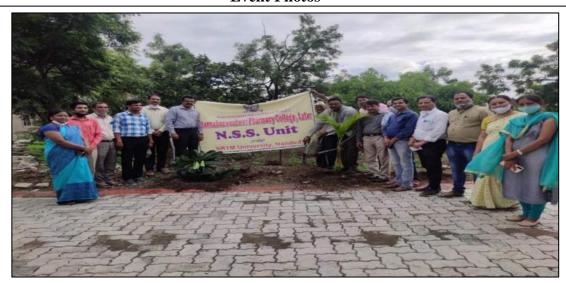

# Tree Plantation organized at Salgara Village, Dated 24/07/2022 Event Photos:

Tree Plantation by Collector of Latur district Honorable B.P. Prithviraj

Tree Plantation by college students

**Appreciation Certificate by Latur District Collector** 