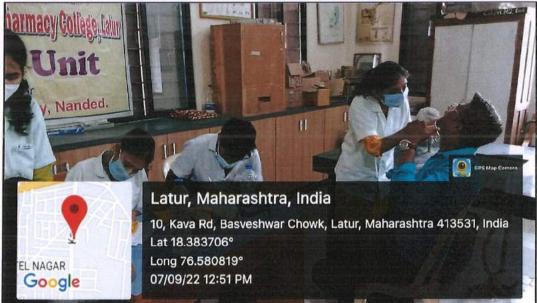

# 4. Covid-19 Vaccination Booster Dose Camp organized, Dated 06/09/2022 Event Photos:

**Snapshots during Covid-19 Booster Dose Vaccination Camp** 