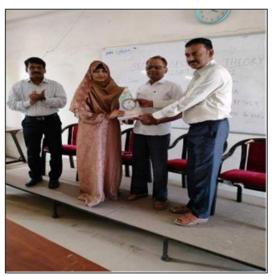

the teaching and non-teaching staff and students of B. Pharm, M. Pharm and Pharm D. are hereby informed that, NSS unit is going to organize visit to Happy Indian Village, Hasegaon (HIV Positive Chlidern's Village) on 3<sup>rd</sup> December 2022.

Principa

PRINCIPAL

Channabasweshwar Pharmacy College (Degree) Kava Road, Latur



**Application Letter For Visit And Cooperation** 





# 13. Camp for Student Voter Registration organized, Dated 07/12/2022 Event Photos





During Voter Registration, the Upper Collector of Latur Hon. Mr. Arvindji Lokhande, and Sub-District Election Officer Hon. Dr. Suchita Shinde, madam made a special appearance and gave valuable guidance to the students about voter registration.



# 14. Women's Empowerment Program organized, Dated 16/12/2022 Event Photos







The Eminent speaker was Ms. Madiha Farheen Patel, the financial associate at Genpact Bangalore addressed Women's Empowerment, Ethics and Mortalities parallel with the Modern world, career Orientation.



## **List of Participants**

Panchakshri Shivacharya Trust's

Est :- 1973

## Channabasweshwar Pharmacy College (Degree)

Kava Road, Basweshwar Chowk, Latur-413512 (Maharashtra)
Phone No. (02382) 240192, Fax-(02382) 243855
Email- channabasweshwar@gmail.com Website- www.cdphl.org

Approved by:- Govt. Of Maharashtra, AICTE & PCI New Delhi, Affiliated to :- S.R.T.M. University Nanded.

DTE Code :- 2253, University Code :- 947

| Name of the event/Activity | Expent talk on Women's Empowerment       |
|----------------------------|------------------------------------------|
| Date