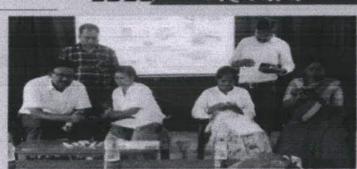

# 4. Covid-19 Vaccination Booster Dose Camp organized, Dated 06/09/2022 Event Photos:

**Snapshots during Covid-19 Booster Dose Vaccination Camp** 