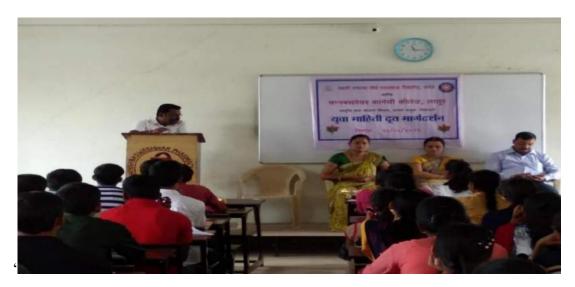

#### **Invitation Letter**

पंचाक्षरी शियाचार्य ट्रस्ट , आलूर द्वारा संवलित

स्थापना १९७:

बसवेश्वर चौक , कव्हा रोड , लातूर-४९३५९२ कोन नं. ०२३८२-२४०९१२ कॅक्स-०२३८२-२४३८५५ ई-मेल:- channabasweshwar@gmail.com वेवसाईट:-www.cdphi.org

महाराष्ट्र शासन्, अ.मा.त.शि.परिषद् व फार्मसी कोन्सील ऑफ इंडिया नवि दिल्ली यांची मान्यता प्राप्त व स्वा.स.ती.म. विद्यापीठ, नांदेड यांच्याथी सलञ्जीत.

डि.टी.ई. कोड-२२५३ व विद्यापीठ कोड-१४७

जा. क. - CBPHL/NSS/2022-23/29

दिनांक: १२/०८/२०२२

प्रति, श्री. रमेश सूदर्शन कांबळे, किल्लेदार, औसा किल्ला, औसा.

> विषयः स्वतंत्र्याच्या अमृत महोत्सव अंतर्गत स्वच्छता अभियान आयोजन कळविण्याबाबत.

संदर्भ: संचालक, रा. से. यो. विभाग, स्व.रा.ती.म. विद्यापीठ, नांदेड जा.क्र. – रासेयो/२०२२-२३/८४ दिनांक ३०/०७/२०२२

महोदय,

उपरोक्त विषयांन्वये आपणास, कळविण्यात येते की, राष्ट्रीय सेवा योजना विभाग, चन्नबसवेश्वर फार्मसी कॉलेज, लातूर च्या वतीने स्वातंत्र्याच्या अमृत महोत्सव अंतर्गत दि. १५ ऑगस्ट २०२२ रोजी औसा

किल्ला येथे स्वव्छता अभियानाचे आयोजन केलेले आहे.

कि जो भी आमच्या महाविद्यालयातील रा. से. यो. विद्यार्थी, शिक्षक व शिक्षकेत्तर कर्मचारी सदर ठिकाणी अपनि असून आपण आम्हास सहकार्य करावे.

धन्यवाद ..!

कार्यक्रमाधिकारी राष्ट्रीय सेवा योजना व्यवसर्वश्वर कार्यश्च कॉलेज, लातूर LATUR \*