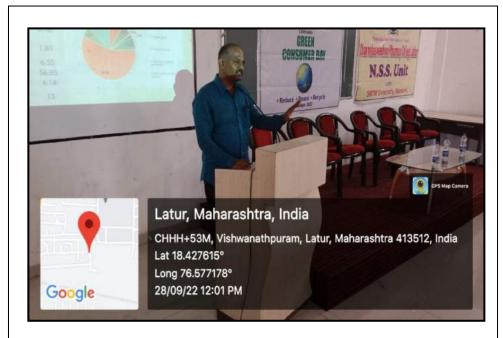

#### **News of Tree Plantation Drive:**

संसाजीवगर सातारा सोलाय अहमदनगर धाराशिय, लातुर, वांदेड, परभणी हिंपोली जातवा श्रीड येथून प्रकारित

# चन्नबसवेश्वर फार्मसी महाविद्यालयाचा जिल्हाधिकाऱ्यांच्या हस्ते गौरव

तभा वृत्तसेवा लातुर दि.१ ऑगस्ट -

मांजरा नदीच्या काठी लातुर जिल्हा प्रशासनाच्या वतीने मानवी साखळीच्या माध्यमातुर पण

मोहिमेत चन्नवसर्वश्वर फार्मसी महाविद्यालयातील विद्यार्थ्यांनी उत्स्पूर्त सहभाग नोंदविला. यावदल लातूरचे जिल्हाधिकारी बी. पी. पृथ्वीराज यांच्या हस्ते

महाविद्यालया रव करण्या भांजरा नदीकाठी गावांमध्ये कि मानव साखळीच्या ध्यमातून हजार लागवडीचा अभिनव प्रयोग जिल्हाधिकारी पृथ्वीराज यांच्या मागंदर्शनाखाली विण्यात आला याम

चन्नबसवेश्वर फार्मसी महाविद्यालयातील

बिल्हापिकारी कार्यालय, लातूर

भागाच्या भाग

विद्या उत्स्फुर्त नोंदवून सलगरा (बु.

येथील मांजरा नदीकाठी हजार वृक्ष लागवड केली. याबदल जिल्हाधिकारी कार्यालयात जिल्हाधिकारी

बी.पी. पृथ्वीराज यांच्या हस्ते चन्नबसवश्वर फार्मसी महाविद्यालयाचा स्मृती चिन्ह प्रशस्ती प्रमाणपत्र

देक्त गौरव करण्यात आला. अभियानाच्या यशस्वी तेसाठी महाविद्यालयातील समन्वयक

महेश मानके, प्रतिभा ठावरे शिवकुमार लंदे, अविनाश स्वामी प्रशांत बनसोडे, आरती जयशेट्टे स्नेहल जोगदंड आकाश स्वामी शुभम साखरे आदींनी सहभाग नोंदविला

यावेळी जिल्हा रियदेचे मुख्य कार्यकारी अधिकारी अभिनव गोयल. माजी आमदार पाशा पटेल उपजिल्हाधिकारी नितीन वाधमारे जिल्हा माहिती अधिकारी युवराज पाटील याँची यावेळी उपस्थिर होती

याबद्दल संस्थेचे सचिव भीमाशंकर देवणीकर संचालक विजयकुमार मठपती, सिध्देश्वर इलकुडे, सिध्दया स्वामी, डॉ. अशोक सांग्लीकर, अनुप देवणीक महाविद्यालयाचे

विजेयेंद्र स्वामी प्राचार्च डॉ. संजय थोंटे यांच्यासह सर्वशिक्षक, शिक्षकेत्तर कर्मचारी आर्दीनी अभिनंदन केले.

Principal

Channabasweshwar Pharmacy
College (Degree), Latur