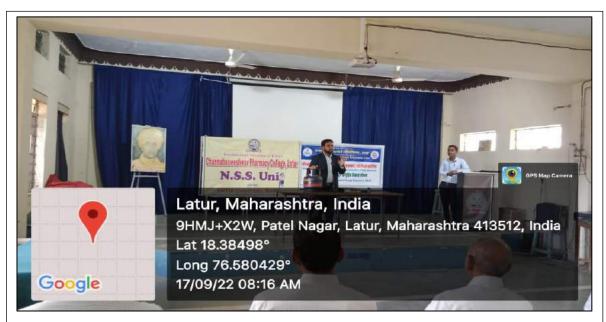

# 4. Covid-19 Vaccination Booster Dose Camp organized, Dated 06/09/2022 Event Photos:

**Snapshots during Covid-19 Booster Dose Vaccination Camp** 