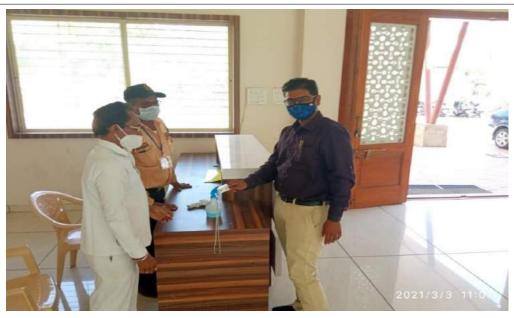

# Tree Plantation organized at Salgara Village, Dated 24/07/2022 Event Photos:

Tree Plantation by Collector of Latur district Honorable B.P. Prithviraj

Tree Plantation by college students

**Appreciation Certificate by Latur District Collector** 