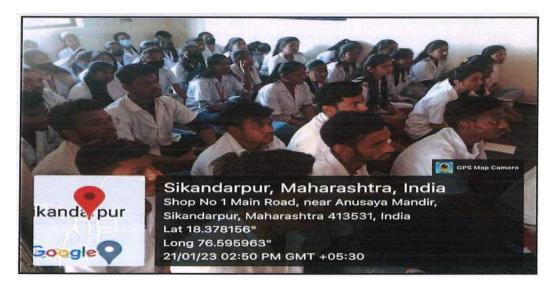

# **List of Participants**

# CHANNABASWESHWAR PHARMACY COLLEGE (DEGREE), LATUR

# **National Service Scheme**

# List of Teaching & Nonteaching Staff Members Participated for <u>Tree Plantation</u>

Date: - 24/07/2022

Place: - Salgara (Bu.), Tq. & Dist. Latur

Time: - 11:11 am

| Sr. No. | Name of Staff          | Designation         | Contact Number | Signature |
|---------|------------------------|---------------------|----------------|-----------|
| 1       | Mr. Manke M.B.         | Assistant Professor | 9923092833     |           |
| 2       | Ms. Thaware P.P.       | Assistant Professor | 9822070154     | Muarte    |
| 3       | Mr. Ladde S.S.         | Assistant Professor | 9970991341     | help      |
| 4       | Mr. Swami A.B.         | Assistant Professor | 8855878145     | 220000    |
| 5       | Ms, Jogdand S.S.       | Assistant Professor | 9850273193     | ABOWAMY - |
| 6       | Mr. Bansode P.S.       | Lecturer            | 8483865838     | 32cha-    |
| 7       | Ms. Jaishette A.A.     | Lecturer            | 9367313116     | rashant   |
| 8       | Mr. Swami Akash R.     | Lab. Technician     | 7972027051     | Anti      |
| 9 N     | Mr. Sakhare Shubham S. | Lab. Attendant      | 9561986034     | Salohatus |