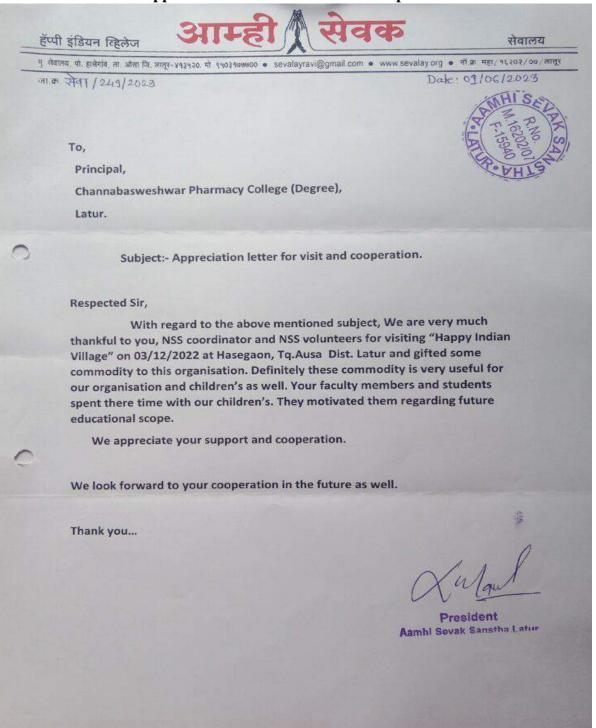

# चन्नबसवेश्वर फार्मसी महाविद्यालयाचा जिल्हाधिकाऱ्यांच्या हस्ते गौरव

तभा वृत्तसेवा लातुर दि.१ ऑगस्ट -

मांजरा नदीच्या काठी लातुर जिल्हा प्रशासनाच्या वतीने मानवी साखळीच्या माध्यमातुर पण

मोहिमेत चन्नवसर्वश्वर फार्मसी महाविद्यालयातील विद्यार्थ्यांनी उत्स्पूर्त सहभाग नोंदविला. यावदल लातूरचे जिल्हाधिकारी बी. पी. पृथ्वीराज यांच्या हस्ते

महाविद्यालया रव करण्या भांजरा नदीकाठी गावांमध्ये कि मानव साखळीच्या ध्यमातून हजार लागवडीचा अभिनव प्रयोग जिल्हाधिकारी पृथ्वीराज यांच्या मागंदर्शनाखाली विण्यात आला याम

चन्नबसवेश्वर फार्मसी महाविद्यालयातील

बिल्हापिकारी कार्यालय, लातूर

भागाच्या भाग

विद्या उत्स्फुर्त नोंदवून सलगरा (बु.

येथील मांजरा नदीकाठी हजार वृक्ष लागवड केली. याबदल जिल्हाधिकारी कार्यालयात जिल्हाधिकारी

बी.पी. पृथ्वीराज यांच्या हस्ते चन्नबसवश्वर फार्मसी महाविद्यालयाचा स्मृती चिन्ह प्रशस्ती प्रमाणपत्र

देक्त गौरव करण्यात आला. अभियानाच्या यशस्वी तेसाठी महाविद्यालयातील समन्वयक

महेश मानके, प्रतिभा ठावरे शिवकुमार लंदे, अविनाश स्वामी प्रशांत बनसोडे, आरती जयशेट्टे स्नेहल जोगदंड आकाश स्वामी शुभम साखरे आदींनी सहभाग नोंदविला

यावेळी जिल्हा रियदेचे मुख्य कार्यकारी अधिकारी अभिनव गोयल. माजी आमदार पाशा पटेल उपजिल्हाधिकारी नितीन वाधमारे जिल्हा माहिती अधिकारी युवराज पाटील याँची यावेळी उपस्थिर होती

याबद्दल संस्थेचे सचिव भीमाशंकर देवणीकर संचालक विजयकुमार मठपती, सिध्देश्वर इलकुडे, सिध्दया स्वामी, डॉ. अशोक सांग्लीकर, अनुप देवणीक महाविद्यालयाचे

विजेयेंद्र स्वामी प्राचार्च डॉ. संजय थोंटे यांच्यासह सर्वशिक्षक, शिक्षकेत्तर कर्मचारी आर्दीनी अभिनंदन केले.

Principal

Channabasweshwar Pharmacy
College (Degree), Latur