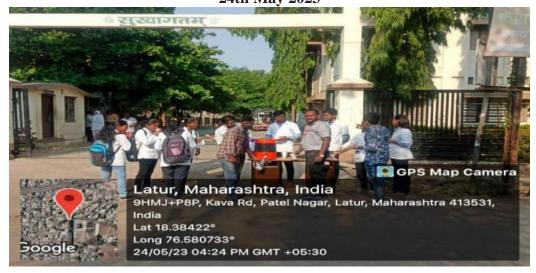

# Tree Plantation organized at Salgara Village, Dated 24/07/2022 Event Photos:

Tree Plantation by Collector of Latur district Honorable B.P. Prithviraj

Tree Plantation by college students

**Appreciation Certificate by Latur District Collector** 