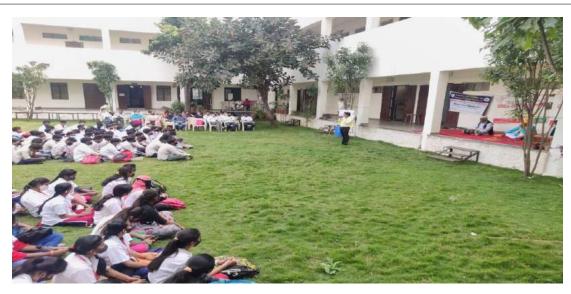

# Tree Plantation organized at Salgara Village, Dated 24/07/2022 Event Photos:

Tree Plantation by Collector of Latur district Honorable B.P. Prithviraj

Tree Plantation by college students

**Appreciation Certificate by Latur District Collector** 