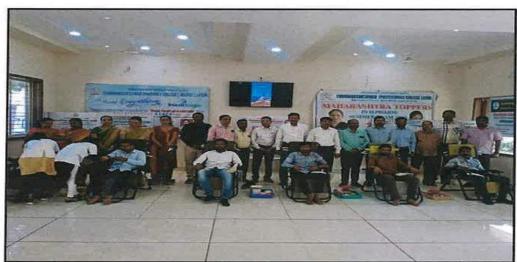

# चन्नबसवेश्वर फार्मसी महाविद्यालयाचा जिल्हाधिकाऱ्यांच्या हस्ते गौरव

तभा वृत्तसेवा लातुर दि.१ ऑगस्ट -

मांजरा नदीच्या काठी लातुर जिल्हा प्रशासनाच्या वतीने मानवी साखळीच्या माध्यमातुर पण

मोहिमेत चन्नवसर्वश्वर फार्मसी महाविद्यालयातील विद्यार्थ्यांनी उत्स्पूर्त सहभाग नोंदविला. यावदल लातूरचे जिल्हाधिकारी बी. पी. पृथ्वीराज यांच्या हस्ते

महाविद्यालया रव करण्या भांजरा नदीकाठी गावांमध्ये कि मानव साखळीच्या ध्यमातून हजार लागवडीचा अभिनव प्रयोग जिल्हाधिकारी पृथ्वीराज यांच्या मागंदर्शनाखाली विण्यात आला याम

चन्नबसवेश्वर फार्मसी महाविद्यालयातील

बिल्हापिकारी कार्यालय, लातूर

भागाच्या भाग

विद्या उत्स्फुर्त नोंदवून सलगरा (बु.

येथील मांजरा नदीकाठी हजार वृक्ष लागवड केली. याबदल जिल्हाधिकारी कार्यालयात जिल्हाधिकारी

बी.पी. पृथ्वीराज यांच्या हस्ते चन्नबसवश्वर फार्मसी महाविद्यालयाचा स्मृती चिन्ह प्रशस्ती प्रमाणपत्र

देक्त गौरव करण्यात आला. अभियानाच्या यशस्वी तेसाठी महाविद्यालयातील समन्वयक

महेश मानके, प्रतिभा ठावरे शिवकुमार लंदे, अविनाश स्वामी प्रशांत बनसोडे, आरती जयशेट्टे स्नेहल जोगदंड आकाश स्वामी शुभम साखरे आदींनी सहभाग नोंदविला

यावेळी जिल्हा रियदेचे मुख्य कार्यकारी अधिकारी अभिनव गोयल. माजी आमदार पाशा पटेल उपजिल्हाधिकारी नितीन वाधमारे जिल्हा माहिती अधिकारी युवराज पाटील याँची यावेळी उपस्थिर होती

याबद्दल संस्थेचे सचिव भीमाशंकर देवणीकर संचालक विजयकुमार मठपती, सिध्देश्वर इलकुडे, सिध्दया स्वामी, डॉ. अशोक सांग्लीकर, अनुप देवणीक महाविद्यालयाचे

विजेयेंद्र स्वामी प्राचार्च डॉ. संजय थोंटे यांच्यासह सर्वशिक्षक, शिक्षकेत्तर कर्मचारी आर्दीनी अभिनंदन केले.

Principal

Channabasweshwar Pharmacy
College (Degree), Latur