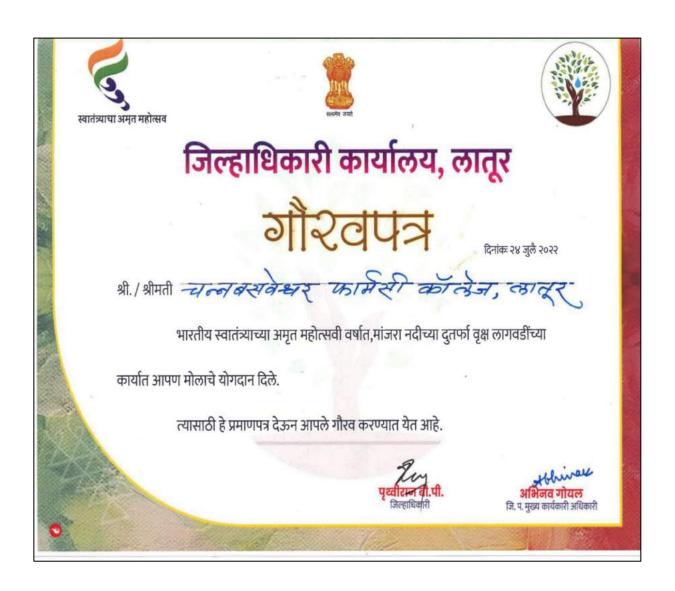

# Tree Plantation organized at Salgara Village, Dated 24/07/2022 Event Photos:

Tree Plantation by Collector of Latur district Honorable B.P. Prithviraj

Tree Plantation by college students

**Appreciation Certificate by Latur District Collector** 

# चन्नबसवेश्वर फार्मसी महाविद्यालयाचा जिल्हाधिकाऱ्यांच्या हस्ते गौरव

तभा वृत्तसेवा लातुर दि.१ ऑगस्ट -

मांजरा नदीच्या काठी लातुर जिल्हा प्रशासनाच्या वतीने मानवी साखळीच्या माध्यमातुर पण

मोहिमेत चन्नवसर्वश्वर फार्मसी महाविद्यालयातील विद्यार्थ्यांनी उत्स्पूर्त सहभाग नोंदविला. यावदल लातूरचे जिल्हाधिकारी बी. पी. पृथ्वीराज यांच्या हस्ते

महाविद्यालया रव करण्या भांजरा नदीकाठी गावांमध्ये कि मानव साखळीच्या ध्यमातून हजार लागवडीचा अभिनव प्रयोग जिल्हाधिकारी पृथ्वीराज यांच्या मागंदर्शनाखाली विण्यात आला याम

चन्नबसवेश्वर फार्मसी महाविद्यालयातील

बिल्हापिकारी कार्यालय, लातूर

भागाच्या भाग

विद्या उत्स्फुर्त नोंदवून सलगरा (बु.

येथील मांजरा नदीकाठी हजार वृक्ष लागवड केली. याबदल जिल्हाधिकारी कार्यालयात जिल्हाधिकारी

बी.पी. पृथ्वीराज यांच्या हस्ते चन्नबसवश्वर फार्मसी महाविद्यालयाचा स्मृती चिन्ह प्रशस्ती प्रमाणपत्र

देक्त गौरव करण्यात आला. अभियानाच्या यशस्वी तेसाठी महाविद्यालयातील समन्वयक

महेश मानके, प्रतिभा ठावरे शिवकुमार लंदे, अविनाश स्वामी प्रशांत बनसोडे, आरती जयशेट्टे स्नेहल जोगदंड आकाश स्वामी शुभम साखरे आदींनी सहभाग नोंदविला