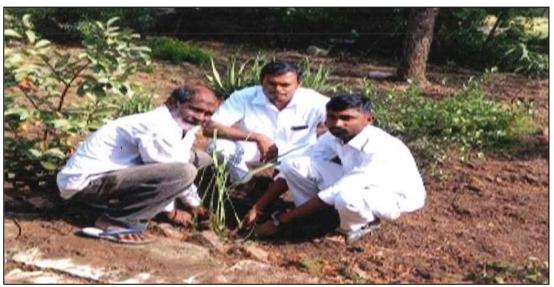

# Tree Plantation organized at Salgara Village, Dated 24/07/2022 Event Photos:

Tree Plantation by Collector of Latur district Honorable B.P. Prithviraj

Tree Plantation by college students

**Appreciation Certificate by Latur District Collector** 