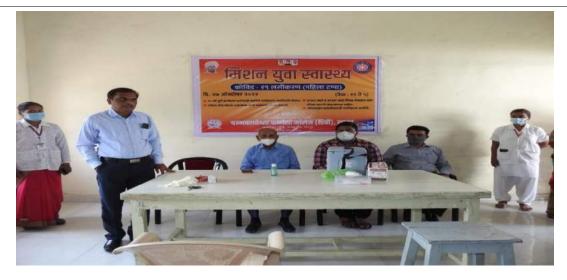

# 4. Covid-19 Vaccination Booster Dose Camp organized, Dated 06/09/2022 Event Photos:

**Snapshots during Covid-19 Booster Dose Vaccination Camp** 