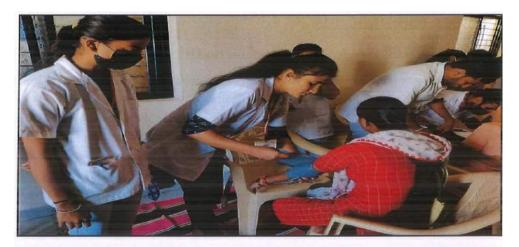

# 4. Covid-19 Vaccination Booster Dose Camp organized, Dated 06/09/2022 Event Photos:

**Snapshots during Covid-19 Booster Dose Vaccination Camp** 