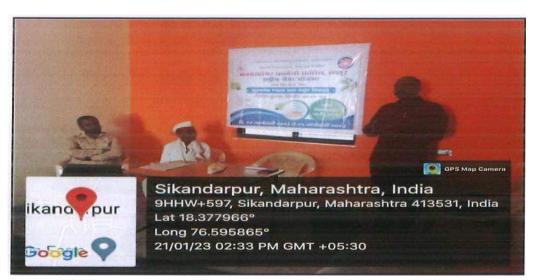

# **List of Participants**

# CHANNABASWESHWAR PHARMACY COLLEGE (DEGREE), LATUR

# **National Service Scheme**

# List of Teaching & Nonteaching Staff Members Participated for <u>Tree Plantation</u>

Date: - 24/07/2022

Place: - Salgara (Bu.), Tq. & Dist. Latur

Time: - 11:11 am

| Sr. No. | Name of Staff          | Designation         | Contact Number | Signature |
|---------|------------------------|---------------------|----------------|-----------|
| 1       | Mr. Manke M.B.         | Assistant Professor | 9923092833     |           |
| 2       | Ms. Thaware P.P.       | Assistant Professor | 9822070154     | Muarte    |
| 3       | Mr. Ladde S.S.         | Assistant Professor | 9970991341     | help      |
| 4       | Mr. Swami A.B.         | Assistant Professor | 8855878145     | 220000    |
| 5       | Ms, Jogdand S.S.       | Assistant Professor | 9850273193     | ABOWAMY - |
| 6       | Mr. Bansode P.S.       | Lecturer            | 8483865838     | 32cha-    |
| 7       | Ms. Jaishette A.A.     | Lecturer            | 9367313116     | rashant   |
| 8       | Mr. Swami Akash R.     | Lab. Technician     | 7972027051     | Anti      |
| 9 N     | Mr. Sakhare Shubham S. | Lab. Attendant      | 9561986034     | Salohatus |