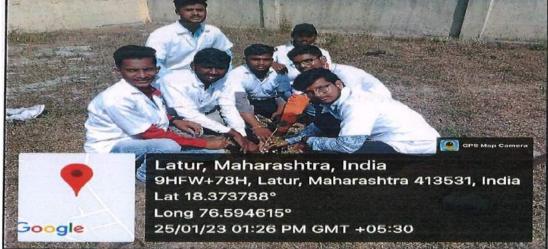

# Tree Plantation organized at Salgara Village, Dated 24/07/2022 Event Photos:

Tree Plantation by Collector of Latur district Honorable B.P. Prithviraj

Tree Plantation by college students

**Appreciation Certificate by Latur District Collector** 