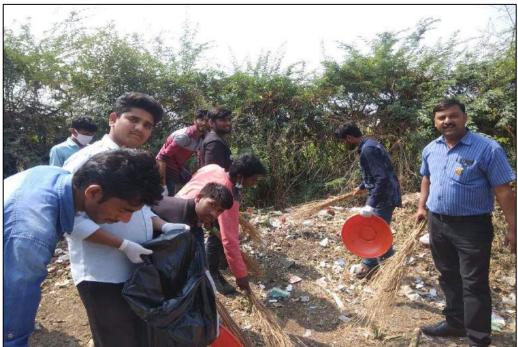

# 3. Swacha Bharat Abhiyan organized, Dated 15/08/2022 at Ausa Fort Event Photos:

Cleaning at Jama Masjid, Ausa Fort & Krishna Madir, Gopalpur by college students.

Principal
Channabasweshwar Pharmacy College
(Degree), LATUR

Page **12** of **139** 