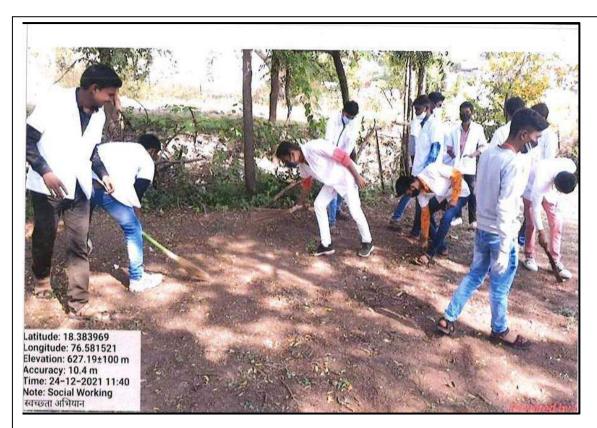

# 3. Swacha Bharat Abhiyan organized, Dated 15/08/2022 at Ausa Fort Event Photos:

Cleaning at Jama Masjid, Ausa Fort & Krishna Madir, Gopalpur by college students.

Principal
Channabasweshwar Pharmacy College
(Degree), LATUR