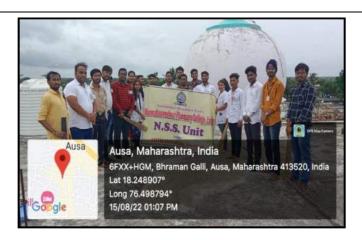

# 3. Swacha Bharat Abhiyan organized, Dated 15/08/2022 at Ausa Fort Event Photos:

Cleaning at Jama Masjid, Ausa Fort & Krishna Madir, Gopalpur by college students.

Principal
Channabasweshwar Pharmacy College
(Degree), LATUR

### Notice

All teaching, non-teaching staff members, and students of D. Pharm, B. Pharm, M. Pharm, & Pharm D. are hereby informed that the NSS Unit is going to organize "Swachha Bharat Abhiyan" at Ausa fort, Jama Masjid, Ausa and Krishna mandir, Gopalpur on 15/08/2022 at 11:00 am.