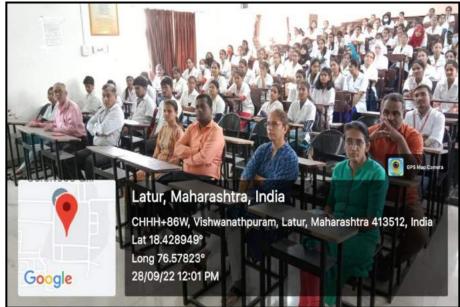

#### **News of Tree Plantation Drive:**

संसाजीवगर सातारा सोलाय अहमदनगर धाराशिय, लातुर, वांदेड, परभणी हिंपोली जातवा श्रीड येथून प्रकारित

# चन्नबसवेश्वर फार्मसी महाविद्यालयाचा जिल्हाधिकाऱ्यांच्या हस्ते गौरव

तभा वृत्तसेवा लातुर दि.१ ऑगस्ट -

मांजरा नदीच्या काठी लातुर जिल्हा प्रशासनाच्या वतीने मानवी साखळीच्या माध्यमातुर पण

मोहिमेत चन्नवसर्वश्वर फार्मसी महाविद्यालयातील विद्यार्थ्यांनी उत्स्पूर्त सहभाग नोंदविला. यावदल लातूरचे जिल्हाधिकारी बी. पी. पृथ्वीराज यांच्या हस्ते

महाविद्यालया रव करण्या भांजरा नदीकाठी गावांमध्ये कि मानव साखळीच्या ध्यमातून हजार लागवडीचा अभिनव प्रयोग जिल्हाधिकारी पृथ्वीराज यांच्या मागंदर्शनाखाली विण्यात आला याम

चन्नबसवेश्वर फार्मसी महाविद्यालयातील

बिल्हापिकारी कार्यालय, लातूर

भागाच्या भाग

विद्या उत्स्फुर्त नोंदवून सलगरा (बु.

येथील मांजरा नदीकाठी हजार वृक्ष लागवड केली. याबदल जिल्हाधिकारी कार्यालयात जिल्हाधिकारी

बी.पी. पृथ्वीराज यांच्या हस्ते चन्नबसवश्वर फार्मसी महाविद्यालयाचा स्मृती चिन्ह प्रशस्ती प्रमाणपत्र

देक्त गौरव करण्यात आला. अभियानाच्या यशस्वी तेसाठी महाविद्यालयातील समन्वयक

महेश मानके, प्रतिभा ठावरे शिवकुमार लंदे, अविनाश स्वामी प्रशांत बनसोडे, आरती जयशेट्टे स्नेहल जोगदंड आकाश स्वामी शुभम साखरे आदींनी सहभाग नोंदविला

यावेळी जिल्हा रियदेचे मुख्य कार्यकारी अधिकारी अभिनव गोयल. माजी आमदार पाशा पटेल उपजिल्हाधिकारी नितीन वाधमारे जिल्हा माहिती अधिकारी युवराज पाटील याँची यावेळी उपस्थिर होती

याबद्दल संस्थेचे सचिव भीमाशंकर देवणीकर संचालक विजयकुमार मठपती, सिध्देश्वर इलकुडे, सिध्दया स्वामी, डॉ. अशोक सांग्लीकर, अनुप देवणीक महाविद्यालयाचे

विजेयेंद्र स्वामी प्राचार्च डॉ. संजय थोंटे यांच्यासह सर्वशिक्षक, शिक्षकेत्तर कर्मचारी आर्दीनी अभिनंदन केले.

Principal

Channabasweshwar Pharmacy
College (Degree), Latur