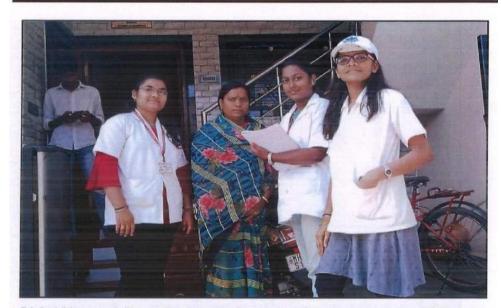

# 3. Swacha Bharat Abhiyan organized, Dated 15/08/2022 at Ausa Fort Event Photos:

Cleaning at Jama Masjid, Ausa Fort & Krishna Madir, Gopalpur by college students.

Principal
Channabasweshwar Pharmacy College
(Degree), LATUR