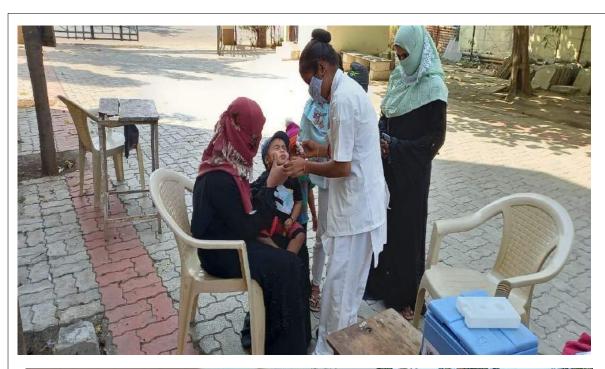

# 4. Covid-19 Vaccination Booster Dose Camp organized, Dated 06/09/2022 Event Photos:

**Snapshots during Covid-19 Booster Dose Vaccination Camp** 