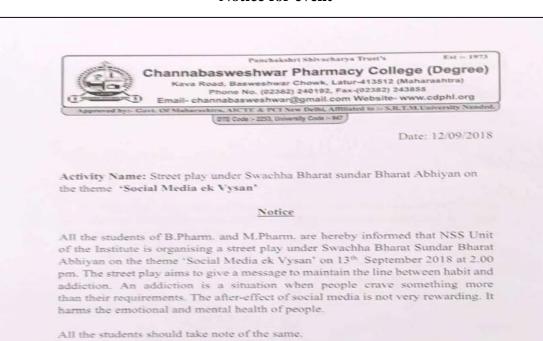

| 27 | Corona Preventive Vaccination Campaign                   | 65-67   |
|----|----------------------------------------------------------|---------|
| 28 | Swachhata Abhiyan                                        | 68-69   |
| 29 | Tobacco Addict free and Mental Health Balancing Campaign | 70-73   |
| 30 | Pulse Polio Vaccination Campaign                         | 74-74   |
|    | Academic Year 2020-21                                    |         |
| 31 | Tree Plantation Drive                                    | 75-77   |
| 32 | Anti -Corona check Post                                  | 78-78   |
| 33 | Pulse Polio Vaccination                                  | 79-80   |
| 34 | My Family My Responsibility                              | 81-81   |
|    | Academic Year 2019-20                                    |         |
| 35 | Youth Information Ambassador Initiative                  | 82-83   |
| 36 | Talk on Nutrition and Health Status                      | 84-86   |
| 37 | Tuberculosis Awareness Programme                         | 87-90   |
| 38 | Swachhata Abhiyan                                        | 91-92   |
| 39 | Road Safety Awareness Rally                              | 93-94   |
| 40 | Blood Donation Camp                                      | 95-97   |
| 41 | Cancer Awareness and Organic Farming                     | 98-99   |
| 42 | Youth Women's Leadership Development Workshop            | 100-101 |
|    | Academic Year 2018-19                                    |         |
| 43 | Leprosy Camp                                             | 102-103 |
| 44 | Social Media Ek Vyasan Street play                       | 104-107 |
| 45 | Swachha Bharat Sunder Bharat Rally                       | 108-109 |
| 46 | Swachha Bharat Sunder Bharat Street Play                 | 110-112 |
| 47 | Atal Mahaaroyang Camp                                    | 113-114 |
| 48 | Blood Donation Camp                                      | 115-116 |
| 49 | Demonstration of Voter Verifiable Paper Audit Trail      | 117-118 |

## **Notice**

All teaching, non-teaching staff members, and students of D. Pharm, B. Pharm, M. Pharm & Pharm D. are hereby informed that the NSS Unit is going to organize "Tree Plantation Drive" at Manjra River Bank, Salgara (Bk.), Tq. & Dist. Latur on 24/07/2022 at 11:11 am.