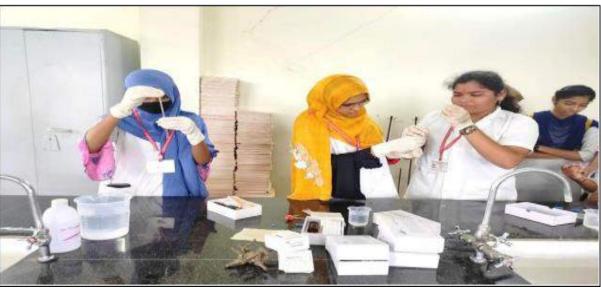

# 3. Swacha Bharat Abhiyan organized, Dated 15/08/2022 at Ausa Fort Event Photos:

Cleaning at Jama Masjid, Ausa Fort & Krishna Madir, Gopalpur by college students.

Principal
Channabasweshwar Pharmacy College
(Degree), LATUR