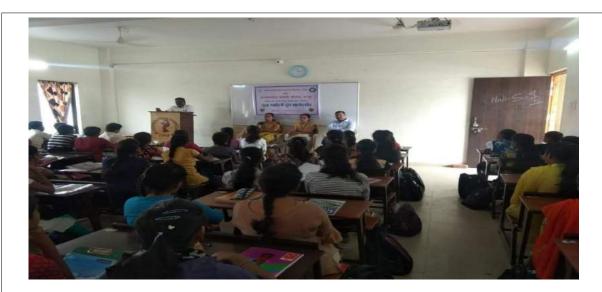

#### **Invitation Letter**

पंचाक्षरी शियाचार्य ट्रस्ट , आलूर द्वारा संवलित

स्थापना १९७:

बसवेश्वर चौक , कव्हा रोड , लातूर-४९३५९२ कोन नं. ०२३८२-२४०९१२ कॅक्स-०२३८२-२४३८५५ ई-मेल:- channabasweshwar@gmail.com वेवसाईट:-www.cdphi.org

महाराष्ट्र शासन्, अ.मा.त.शि.परिषद् व फार्मसी कोन्सील ऑफ इंडिया नवि दिल्ली यांची मान्यता प्राप्त व स्वा.स.ती.म. विद्यापीठ, नांदेड यांच्याथी सलञ्जीत.

डि.टी.ई. कोड-२२५३ व विद्यापीठ कोड-१४७

जा. क. - CBPHL/NSS/2022-23/29

दिनांक: १२/०८/२०२२

प्रति, श्री. रमेश सूदर्शन कांबळे, किल्लेदार, औसा किल्ला, औसा.

> विषयः स्वतंत्र्याच्या अमृत महोत्सव अंतर्गत स्वच्छता अभियान आयोजन कळविण्याबाबत.

संदर्भ: संचालक, रा. से. यो. विभाग, स्व.रा.ती.म. विद्यापीठ, नांदेड जा.क्र. – रासेयो/२०२२-२३/८४ दिनांक ३०/०७/२०२२

महोदय,

उपरोक्त विषयांन्वये आपणास, कळविण्यात येते की, राष्ट्रीय सेवा योजना विभाग, चन्नबसवेश्वर फार्मसी कॉलेज, लातूर च्या वतीने स्वातंत्र्याच्या अमृत महोत्सव अंतर्गत दि. १५ ऑगस्ट २०२२ रोजी औसा

किल्ला येथे स्वव्छता अभियानाचे आयोजन केलेले आहे.

कि जो भी आमच्या महाविद्यालयातील रा. से. यो. विद्यार्थी, शिक्षक व शिक्षकेत्तर कर्मचारी सदर ठिकाणी अपनि असून आपण आम्हास सहकार्य करावे.

धन्यवाद ..!

कार्यक्रमाधिकारी राष्ट्रीय सेवा योजना व्यवसर्वश्वर कार्यश्च कॉलेज, लातूर LATUR \*