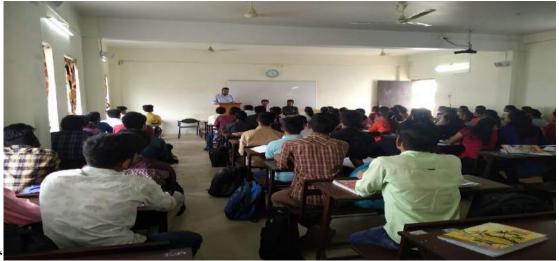

# Tree Plantation organized at Salgara Village, Dated 24/07/2022 Event Photos:

Tree Plantation by Collector of Latur district Honorable B.P. Prithviraj

Tree Plantation by college students

**Appreciation Certificate by Latur District Collector** 