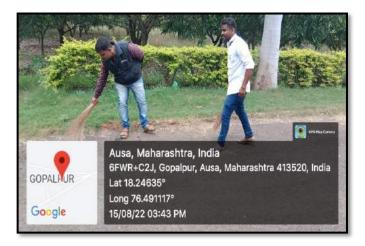

# 3. Swacha Bharat Abhiyan organized, Dated 15/08/2022 at Ausa Fort Event Photos:

Cleaning at Jama Masjid, Ausa Fort & Krishna Madir, Gopalpur by college students.

Principal
Channabasweshwar Pharmacy College
(Degree), LATUR

### Notice

All teaching, non-teaching staff members, and students of D. Pharm, B. Pharm, M. Pharm, & Pharm D. are hereby informed that the NSS Unit is going to organize "Swachha Bharat Abhiyan" at Ausa fort, Jama Masjid, Ausa and Krishna mandir, Gopalpur on 15/08/2022 at 11:00 am.