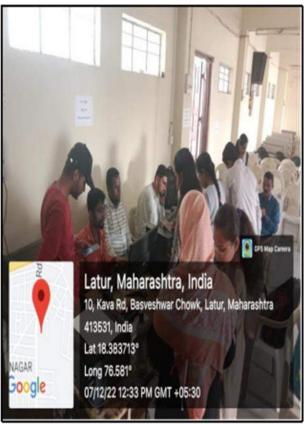

# Tree Plantation organized at Salgara Village, Dated 24/07/2022 Event Photos:

Tree Plantation by Collector of Latur district Honorable B.P. Prithviraj

Tree Plantation by college students

**Appreciation Certificate by Latur District Collector** 