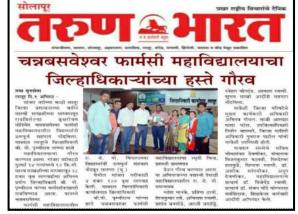

#### **News of Tree Plantation Drive:**

संसाजीवगर सातारा सोलाय अहमदनगर धाराशिय, लातुर, वांदेड, परभणी हिंपोली जातवा श्रीड येथून प्रकारित

# चन्नबसवेश्वर फार्मसी महाविद्यालयाचा जिल्हाधिकाऱ्यांच्या हस्ते गौरव

तभा वृत्तसेवा लातुर दि.१ ऑगस्ट -

मांजरा नदीच्या काठी लातुर जिल्हा प्रशासनाच्या वतीने मानवी साखळीच्या माध्यमातुर पण

मोहिमेत चन्नवसर्वश्वर फार्मसी महाविद्यालयातील विद्यार्थ्यांनी उत्स्पूर्त सहभाग नोंदविला. यावदल लातूरचे जिल्हाधिकारी बी. पी. पृथ्वीराज यांच्या हस्ते