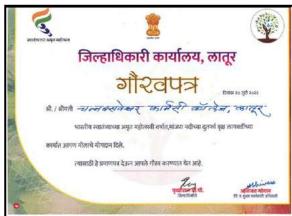

# चन्नबसवेश्वर फार्मसी महाविद्यालयाचा जिल्हाधिकाऱ्यांच्या हस्ते गौरव

तभा वृत्तसेवा लातुर दि.१ ऑगस्ट -

मांजरा नदीच्या काठी लातुर जिल्हा प्रशासनाच्या वतीने मानवी साखळीच्या माध्यमातुर पण

मोहिमेत चन्नवसर्वश्वर फार्मसी महाविद्यालयातील विद्यार्थ्यांनी उत्स्पूर्त सहभाग नोंदविला. यावदल लातूरचे जिल्हाधिकारी बी. पी. पृथ्वीराज यांच्या हस्ते

महाविद्यालया रव करण्या भांजरा नदीकाठी गावांमध्ये कि मानव साखळीच्या ध्यमातून हजार लागवडीचा अभिनव प्रयोग जिल्हाधिकारी पृथ्वीराज यांच्या मागंदर्शनाखाली विण्यात आला याम

चन्नबसवेश्वर फार्मसी महाविद्यालयातील

बिल्हापिकारी कार्यालय, लातूर

भागाच्या भाग

विद्या उत्स्फुर्त नोंदवून सलगरा (बु.

येथील मांजरा नदीकाठी हजार वृक्ष लागवड केली. याबदल जिल्हाधिकारी कार्यालयात जिल्हाधिकारी

बी.पी. पृथ्वीराज यांच्या हस्ते चन्नबसवश्वर फार्मसी महाविद्यालयाचा स्मृती चिन्ह प्रशस्ती प्रमाणपत्र

देक्त गौरव करण्यात आला. अभियानाच्या यशस्वी तेसाठी महाविद्यालयातील समन्वयक

महेश मानके, प्रतिभा ठावरे शिवकुमार लंदे, अविनाश स्वामी प्रशांत बनसोडे, आरती जयशेट्टे स्नेहल जोगदंड आकाश स्वामी शुभम साखरे आदींनी सहभाग नोंदविला