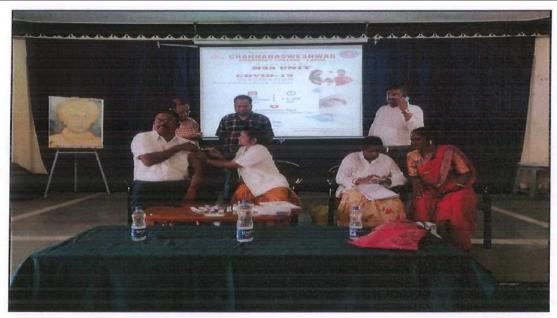

# 4. Covid-19 Vaccination Booster Dose Camp organized, Dated 06/09/2022 Event Photos:

**Snapshots during Covid-19 Booster Dose Vaccination Camp** 