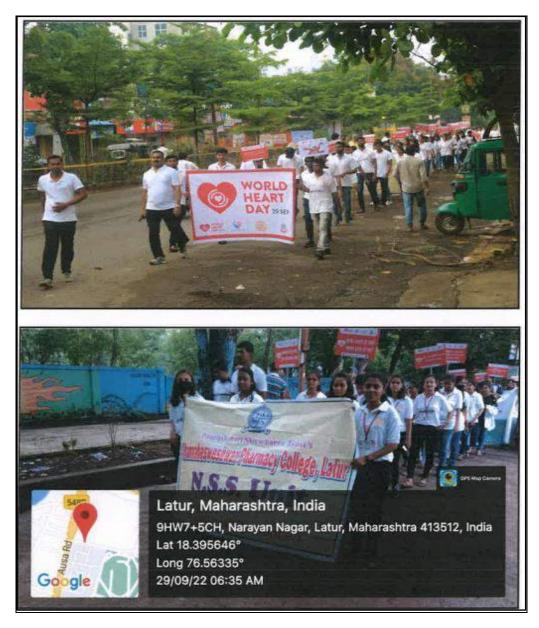

mitmidsr.edu.in

#### Communication Letter

Date:-27/09/2022

To,

Principal,

Channabasweshwar Pharmacy College,

Latur.

Subject: Invitation to attend "Green Consumer Day 2022" at the MIDSR Dental College, Latur.

#### Respected Sir,

This is to inform you that MIDSR Dental College, Latur is celebrating "Green Consumer Day" on 28/09/2022 in campus. It will be a honor & pride in inviting you for collaboration at the event.

Our guest speaker Mr. Rahul Bobe, An environmental Consultant at Latur Municipal Corporation will grace the occasion.

Looking forward for your presence.

Thanking you.

MIDSR Dental College,

Latur.

Principal M.I.D.S.R. Dental College, LATUR

Principal Channabasweshwar Pharmacy College

(Degree), LATUR

# 10. World Heart Day organized, Dated 29/09/2022 Event Photos



NSS Volunteers participated in Heard Day Awareness Rally



#### **Notice of Event**

Panchakshri Shivacharya Trust's

Est :- 1973

## Channabasweshwar Pharmacy College (Degree)

Kava Road, Basweshwar Chowk, Latur-413512 (Maharashtra)
Phone No. (02382) 240192, Fax-(02382) 243855
Email- channabasweshwar@gmail.com Website- www.cdphl.org

Approved by:- Govt. Of Maharashtra, AICTE & PCI New Delhi, Affiliated to :- S.R.T.M.University Nanded.

DTE Code :- 2253, University Code :- 947

Date: 28/09/2022

#### Notice

All the teaching and non-teaching staff and students of B. Pharm, M. Pharm and Pharm D. are hereby informed that, College is going to organize "World Heart Day Awareness Rally" on 29/09/2022 from Government Polytechnic college, Latur to Ragiv Gandhi Chowk, Latur return. Rally will s