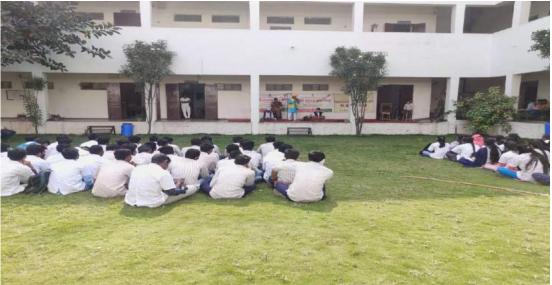

# Tree Plantation organized at Salgara Village, Dated 24/07/2022 Event Photos:

Tree Plantation by Collector of Latur district Honorable B.P. Prithviraj

Tree Plantation by college students

**Appreciation Certificate by Latur District Collector** 