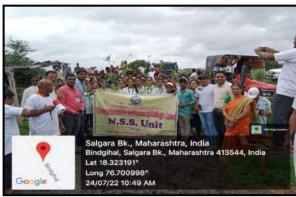

# Tree Plantation organized at Salgara Village, Dated 24/07/2022 Event Photos:

Tree Plantation by Collector of Latur district Honorable B.P. Prithviraj

Tree Plantation by college students

**Appreciation Certificate by Latur District Collector** 

## **Notice**

All teaching, non-teaching staff members, and students of D. Pharm, B. Pharm, M. Pharm & Pharm D. are hereby informed that the NSS Unit is going to organize "Tree Plantation Drive" at Manjra River Bank, Salgara (Bk.), Tq. & Dist. Latur on 24/07/2022 at 11:11 am.