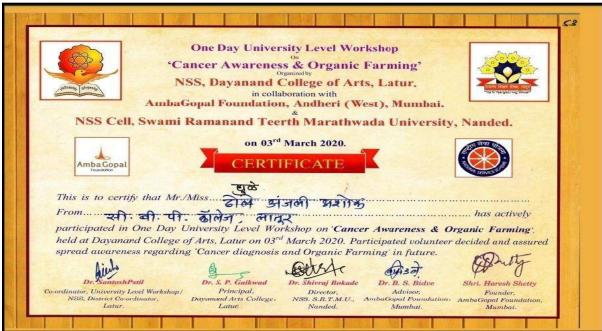

महाविद्यालया रव करण्या भांजरा नदीकाठी गावांमध्ये कि मानव साखळीच्या ध्यमातून हजार लागवडीचा अभिनव प्रयोग जिल्हाधिकारी पृथ्वीराज यांच्या मागंदर्शनाखाली विण्यात आला याम

चन्नबसवेश्वर फार्मसी महाविद्यालयातील