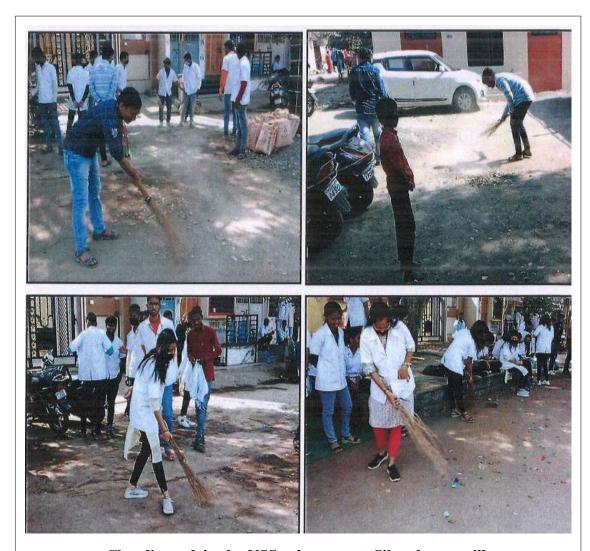

# 3. Swacha Bharat Abhiyan organized, Dated 15/08/2022 at Ausa Fort Event Photos:

Cleaning at Jama Masjid, Ausa Fort & Krishna Madir, Gopalpur by college students.

Principal
Channabasweshwar Pharmacy College
(Degree), LATUR