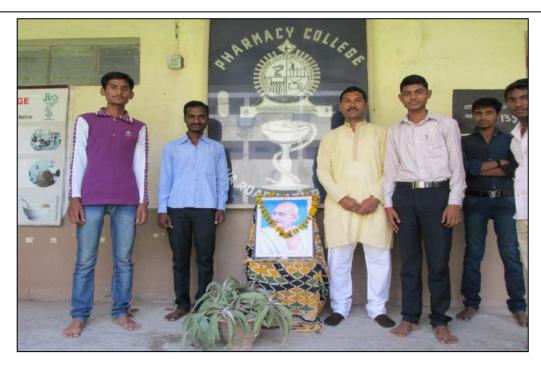

# Tree Plantation organized at Salgara Village, Dated 24/07/2022 Event Photos:

Tree Plantation by Collector of Latur district Honorable B.P. Prithviraj

Tree Plantation by college students

**Appreciation Certificate by Latur District Collector** 

Principal
Channabasweshwar Pharmacy
College (Degree), Latur

Page 1 of 139