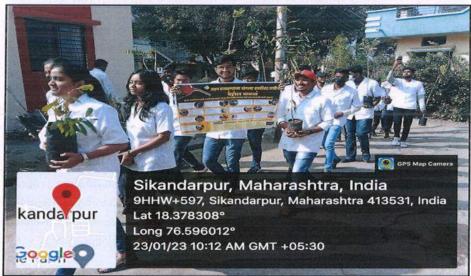

# Tree Plantation organized at Salgara Village, Dated 24/07/2022 Event Photos:

Tree Plantation by Collector of Latur district Honorable B.P. Prithviraj

Tree Plantation by college students

**Appreciation Certificate by Latur District Collector** 