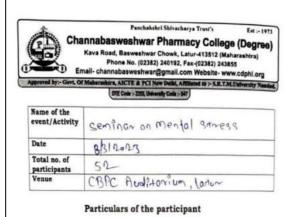

ir Ujede          | D. Pharm - I        | A +ve          | 8600162008       | RIV       |
| 62      | MBCL23-T00415    | Nishant Viodrao Pote       | M. Pharm - I        | B+ve           | 8600274184       | C.        |
| 63      | MBCL23-T00952    | Amardeep Pandurang Giri    | B. Pharm - IV       | B+ve           | 9022226556       | Amar      |

NSS Programme Officer
Programme Officer
National Service Scheme
Channabasweshwar Pharmacy College, Latur



Principal
Channabasweshwar Pharmacy College
(Ocorree), LATUR

Page 4 of 4

# 24. Seminar on Mental Stress organized, Date 08/03/2023

# **Event Photos**



On the occasion of Women's international day, The Eminent speaker was Dr. Apurva Chepure (MBBS DPM, DND Psychiatrist at Aadhar Manasopchar clinic, Latur)



# **List of Participants**



| Br.no | Name of the participants       | Signature  |
|-------|--------------------------------|------------|
| 01    | Manarai Garai Hanmout          | trailens.  |
| 52 -  | Jadhov Shruti Jivantoo         | Shruff     |
| 0.3   | Gutte Kafal Bhagwan            | grad       |
| 04    | Shelke nikita Baladi           | Girldt.    |
| 05.   | Kandhare sanika Hani           | HAT        |
| 06    | tamble pooja shivaaj           | (Proja     |
| 67    | Towarde Bakehi madhukas        | Chat       |
| 08    | Grunale Asharini sharrang      | ASSECTION  |
| 09    | Jampolar Suna Ahbas            | Vant-      |
| 10    | salvake sugriya venkatrao      | Chipping - |
| 11    | Worpe Kinjal Avinash           | A.         |
| 12    | Honrao Sakahi Venkat           | Solidi-    |
| 13.   | pang