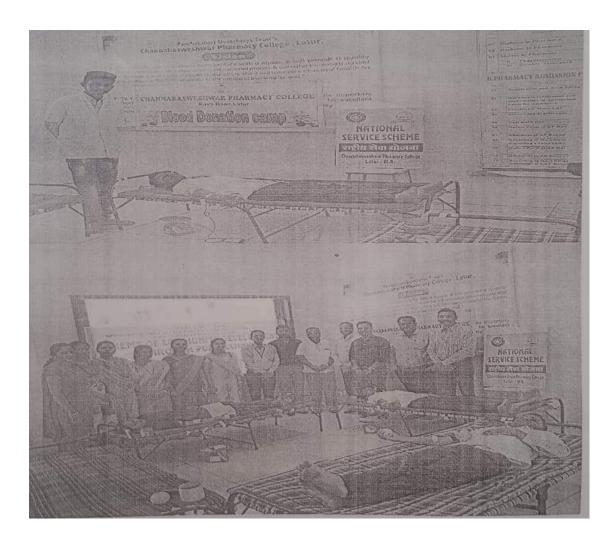

# 4. Covid-19 Vaccination Booster Dose Camp organized, Dated 06/09/2022 Event Photos:

**Snapshots during Covid-19 Booster Dose Vaccination Camp** 