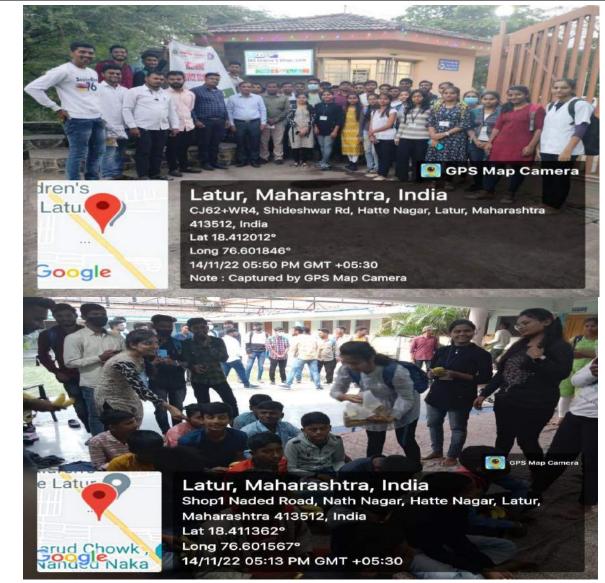

# Tree Plantation organized at Salgara Village, Dated 24/07/2022 Event Photos:

Tree Plantation by Collector of Latur district Honorable B.P. Prithviraj

Tree Plantation by college students

**Appreciation Certificate by Latur District Collector** 