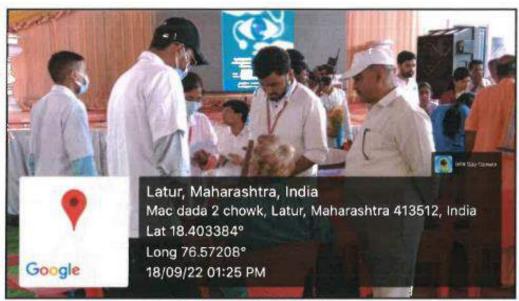

# 4. Covid-19 Vaccination Booster Dose Camp organized, Dated 06/09/2022 Event Photos:

**Snapshots during Covid-19 Booster Dose Vaccination Camp** 