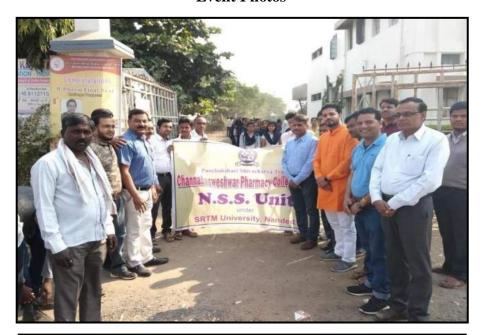

| 27 | Corona Preventive Vaccination Campaign                   | 65-67   |
|----|----------------------------------------------------------|---------|
| 28 | Swachhata Abhiyan                                        | 68-69   |
| 29 | Tobacco Addict free and Mental Health Balancing Campaign | 70-73   |
| 30 | Pulse Polio Vaccination Campaign                         | 74-74   |
|    | Academic Year 2020-21                                    |         |
| 31 | Tree Plantation Drive                                    | 75-77   |
| 32 | Anti -Corona check Post                                  | 78-78   |
| 33 | Pulse Polio Vaccination                                  | 79-80   |
| 34 | My Family My Responsibility                              | 81-81   |
|    | Academic Year 2019-20                                    |         |
| 35 | Youth Information Ambassador Initiative                  | 82-83   |
| 36 | Talk on Nutrition and Health Status                      | 84-86   |
| 37 | Tuberculosis Awareness Programme                         | 87-90   |
| 38 | Swachhata Abhiyan                                        | 91-92   |
| 39 | Road Safety Awareness Rally                              | 93-94   |
| 40 | Blood Donation Camp                                      | 95-97   |
| 41 | Cancer Awareness and Organic Farming                     | 98-99   |
| 42 | Youth Women's Leadership Development Workshop            | 100-101 |
|    | Academic Year 2018-19                                    |         |
| 43 | Leprosy Camp                                             | 102-103 |
| 44 | Social Media Ek Vyasan Street play                       | 104-107 |
| 45 | Swachha Bharat Sunder Bharat Rally                       | 108-109 |
| 46 | Swachha Bharat Sunder Bharat Street Play                 | 110-112 |
| 47 | Atal Mahaaroyang Camp                                    | 113-114 |
| 48 | Blood Donation Camp                                      | 115-116 |
| 49 | Demonstration of Voter Verifiable Paper Audit Trail      | 117-118 |

## **Notice**

All teaching, non-teaching staff members, and students of D. Pharm, B. Pharm, M. Pharm & Pharm D. are hereby informed that the NSS Unit is going to organize "Tree Plantation Drive" at Manjra River Bank, Salgara (Bk.), Tq. & Dist. Latur on 24/07/2022 at 11:11 am.