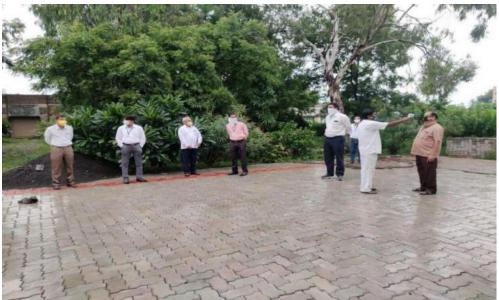

# Tree Plantation organized at Salgara Village, Dated 24/07/2022 Event Photos:

Tree Plantation by Collector of Latur district Honorable B.P. Prithviraj

Tree Plantation by college students

**Appreciation Certificate by Latur District Collector** 