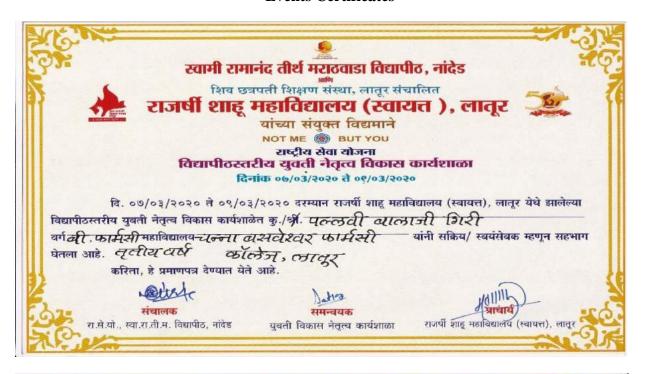

बिल्हापिकारी कार्यालय, लातूर

भागाच्या भाग

विद्या उत्स्फुर्त नोंदवून सलगरा (बु.

येथील मांजरा नदीकाठी हजार वृक्ष लागवड केली. याबदल जिल्हाधिकारी कार्यालयात जिल्हाधिकारी

बी.पी. पृथ्वीराज यांच्या हस्ते चन्नबसवश्वर फार्मसी महाविद्यालयाचा स्मृती चिन्ह प्रशस्ती प्रमाणपत्र