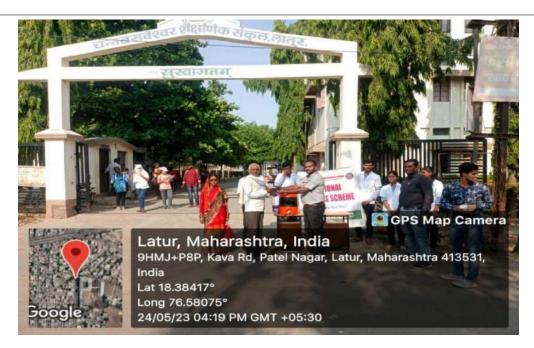

# Tree Plantation organized at Salgara Village, Dated 24/07/2022 Event Photos:

Tree Plantation by Collector of Latur district Honorable B.P. Prithviraj

Tree Plantation by college students

**Appreciation Certificate by Latur District Collector** 