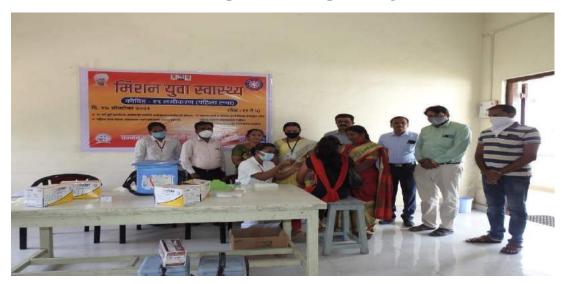

# 4. Covid-19 Vaccination Booster Dose Camp organized, Dated 06/09/2022 Event Photos:

**Snapshots during Covid-19 Booster Dose Vaccination Camp** 