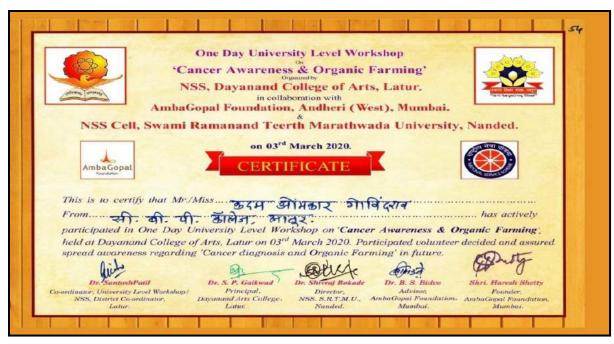

महाविद्यालया रव करण्या भांजरा नदीकाठी गावांमध्ये कि मानव साखळीच्या ध्यमातून हजार लागवडीचा अभिनव प्रयोग जिल्हाधिकारी पृथ्वीराज यांच्या मागंदर्शनाखाली विण्यात आला याम

चन्नबसवेश्वर फार्मसी महाविद्यालयातील