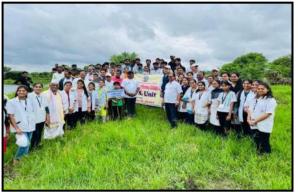

# Tree Plantation organized at Salgara Village, Dated 24/07/2022 Event Photos:

Tree Plantation by Collector of Latur district Honorable B.P. Prithviraj

Tree Plantation by college students

**Appreciation Certificate by Latur District Collector** 

## **Notice**

All teaching, non-teaching staff members, and students of D. Pharm, B. Pharm, M. Pharm & Pharm D. are hereby informed that the NSS Unit is going to organize "Tree Plantation Drive" at Manjra River Bank, Salgara (Bk.), Tq. & Dist. Latur on 24/07/2022 at 11:11 am.