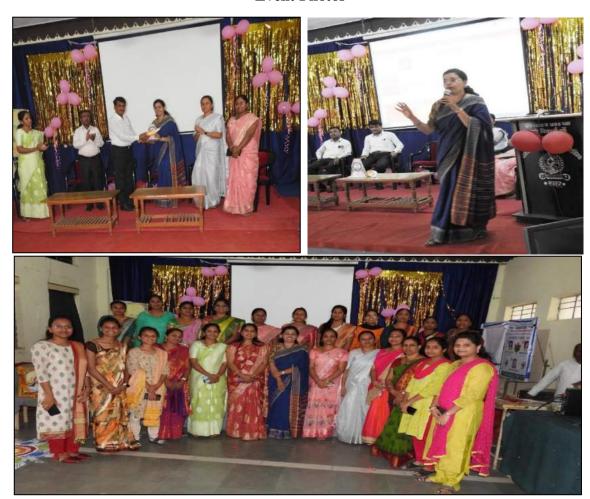

| - Jal     |
| 60      | MBCL23-T00955    | Shradha Bhupesh Dhoble     | Pharm D II          | B+ve           | 9356665497       | Sairt     |
| 61      | MBCL23-T00960    | Afroz Jakir Ujede          | D. Pharm - I        | A +ve          | 8600162008       | RIV       |
| 62      | MBCL23-T00415    | Nishant Viodrao Pote       | M. Pharm - I        | B+ve           | 8600274184       | C.        |
| 63      | MBCL23-T00952    | Amardeep Pandurang Giri    | B. Pharm - IV       | B+ve           | 9022226556       | Amar      |

NSS Programme Officer
Programme Officer
National Service Scheme
Channabasweshwar Pharmacy College, Latur



Principal
Channabasweshwar Pharmacy College
(Ocorree), LATUR

Page 4 of 4

# 24. Seminar on Mental Stress organized, Date 08/03/2023

# **Event Photos**



On the occasion of Women's international day, The Eminent speaker was Dr. Apurva Chepure (MBBS DPM, DND Psychiatrist at Aadhar Manasopchar clinic, Latur)



# **List of Participants**



| Br.no | Name of the participants       | Signature  |
|-------|--------------------------------|------------|
| 01    | Manarai Garai Hanmout          | trailens.  |
| 52 -  | Jadhov Shruti Jivantoo         | Shruff     |
| 0.3   | Gutte Kafal Bhagwan            | grad       |
| 04    | Shelke nikita Baladi           | Girldt.    |
| 05.   | Kandhare sanika Hani           | HAT        |
| 06    | tamble pooja shivaaj           | (Proja     |
| 67    | Towarde Bakehi madhukas        | Chat       |
| 08    | Grunale Asharini sharrang      | ASSECTION  |
| 09    | Jampolar Suna Ahbas            | Vant-