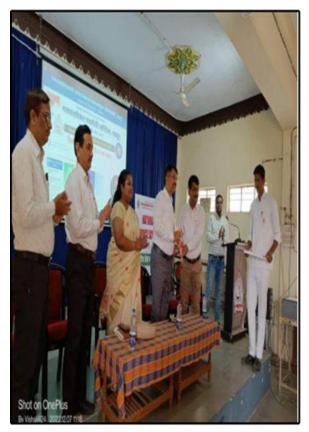

## **Notice**

All teaching, non-teaching staff members, and students of D. Pharm, B. Pharm, M. Pharm & Pharm D. are hereby informed that the NSS Unit is going to organize "Tree Plantation Drive" at Manjra River Bank, Salgara (Bk.), Tq. & Dist. Latur on 24/07/2022 at 11:11 am.

All are informed to attend the same.

PRINCIPAL
Channabasweshwar Pharmacy College (Degree)
Kava Road, Latur