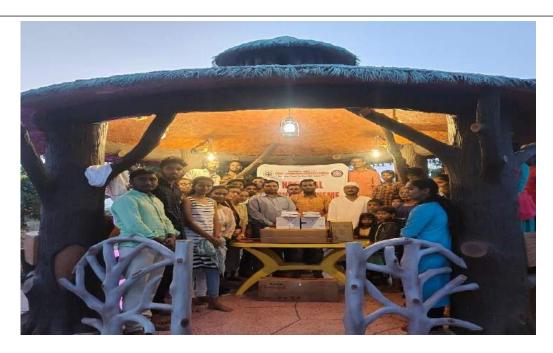

#### **News of Tree Plantation Drive:**

संसाजीवगर सातारा सोलाय अहमदनगर धाराशिय, लातुर, वांदेड, परभणी हिंपोली जातवा श्रीड येथून प्रकारित

# चन्नबसवेश्वर फार्मसी महाविद्यालयाचा जिल्हाधिकाऱ्यांच्या हस्ते गौरव

तभा वृत्तसेवा लातुर दि.१ ऑगस्ट -

मांजरा नदीच्या काठी लातुर जिल्हा प्रशासनाच्या वतीने मानवी साखळीच्या माध्यमातुर पण

मोहिमेत चन्नवसर्वश्वर फार्मसी महाविद्यालयातील विद्यार्थ्यांनी उत्स्पूर्त सहभाग नोंदविला. यावदल लातूरचे जिल्हाधिकारी बी. पी. पृथ्वीराज यांच्या हस्ते

महाविद्यालया रव करण्या भांजरा नदीकाठी गावांमध्ये कि मानव साखळीच्या ध्यमातून हजार लागवडीचा अभिनव प्रयोग जिल्हाधिकारी पृथ्वीराज यांच्या मागंदर्शनाखाली विण्यात आला याम

चन्नबसवेश्वर फार्मसी महाविद्यालयातील

बिल्हापिकारी कार्यालय, लातूर

भागाच्या भाग

विद्या उत्स्फुर्त नोंदवून सलगरा (बु.

येथील मांजरा नदीकाठी हजार वृक्ष लागवड केली. याबदल जिल्हाधिकारी कार्यालयात जिल्हाधिकारी

बी.पी. पृथ्वीराज यांच्या हस्ते चन्नबसवश्वर फार्मसी महाविद्यालयाचा स्मृती चिन्ह प्रशस्ती प्रमाणपत्र

देक्त गौरव करण्यात आला. अभियानाच्या यशस्वी तेसाठी महाविद्यालयातील समन्वयक

महेश मानके, प्रतिभा ठावरे शिवकुमार लंदे, अविनाश स्वामी प्रशांत बनसोडे, आरती जयशेट्टे स्नेहल जोगदंड आकाश स्वामी शुभम साखरे आदींनी सहभाग नोंदविला