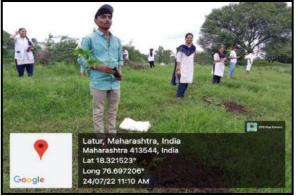

# Tree Plantation organized at Salgara Village, Dated 24/07/2022 Event Photos:

Tree Plantation by Collector of Latur district Honorable B.P. Prithviraj

Tree Plantation by college students

**Appreciation Certificate by Latur District Collector** 

## **Notice**

All teaching, non-teaching staff members, and students of D. Pharm, B. Pharm, M. Pharm & Pharm D. are hereby informed that the NSS Unit is going to organize "Tree Plantation Drive" at Manjra River Bank, Salgara (Bk.), Tq. & Dist. Latur on 24/07/2022 at 11:11 am.