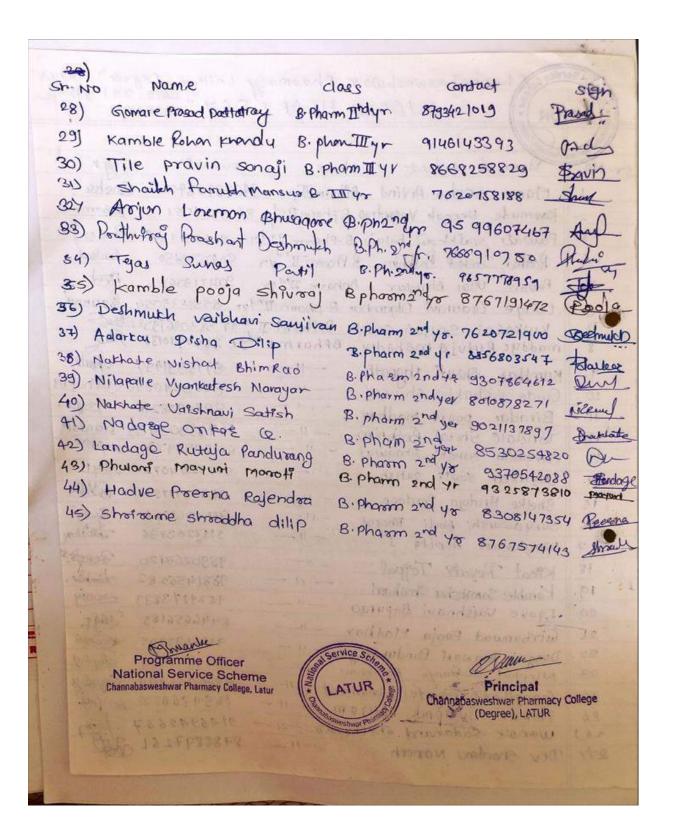

# List of Students Participated for Tree Plantation

Date: - 24/07/2022

Place: - Salgara (Bu.), Tq. & Dist. Latur

Time: - 11:11 am

| Sr.<br>No. | First Name | Last Name | Class                     | Contact<br>Number | Signature |
|------------|------------|-----------|---------------------------|-------------------|-----------|
| 01         | SHRIDHAR   | GHOGARE   | B. Pharm.<br>Third Year   | 9158779179        | Morgan    |
| 02         | MADHURESH  | GUNJARE   | B. Pharm.<br>Third Year   | 7887537878        | B-        |
| 03         | VAISHNAVI  | HOLKAR    | B. Pharm.<br>Third Year   | 9673057398        | + Holles  |
| 04         | RAMKRUSHNA | HUNDEKAR  | . B. Pharm.<br>Third Year | 7378366249        | don       |
| 05         | DEEPAK     | JADHAV    | B. Pharm.<br>Third Year   | 9130079116        | faller    |
| 06         | DIPALI     | JADHAV    | B. Pharm.<br>Third Year   | 8766914781        | Our       |
| 07         | GAURAV     | JADHAV    | B. Pharm.<br>Third Year   | 7066343025        | Goothone  |
| 08         | VISHAL     | GAIKWAD   | B. Pharm.<br>Third Year   | 8788756230        | paikoa    |
| 09         | JAYDEEP    | SIRSAT    | B. Pharm.<br>Third Year   | 8626088484        | Banders.  |
| 10         | PRATIKSHA  | TADKALE   | B. Pharm,<br>Third Year   | 9529622130        | Pratiketa |
| 11         | RUTUJA     | DASARE    | B. Pharm.<br>Third Year   | 8421772920        | Ruturo    |
| 12         | DIPPALI    | TONAGE    | B. Pharm.<br>Third Year   | 8390275214        | Joine     |
| 13         | CHAITANYA  | INGALE    | B. Pharm.<br>Third Year   | 9421775066        | 44        |

Page 1 of 3

| Sr.<br>No. | First Name | Last Name  | Class                   | Contact<br>Number | Signature |
|------------|------------|------------|-------------------------|-------------------|-----------|
| 14         | SUBHANGI   | SOMWANSHI  | B. Pharm.<br>Third Year | 8080268733        | Author    |
| 15         | RAHUL      | SINDAGI    | B. Pharm.<br>Third Year | 7620774349        | Shodogie  |
| 16         | PRANAV     | BHAKKAD    | B. Pharm.<br>Final Year | 9021419199        | Procus .  |
| 17         | SHREYA     | DHAGE      | B. Pharm.<br>Final Year | 7767063680        | Bhage     |
| 18         | AKASH      | DHULSHETTE | B. Pharm.<br>Final Year | 7767910550        | Atheret   |
| 19         | AKSHAY     | GHULE      | B. Pharm.<br>Final Year | 8530260500        | 12 chay   |
| 20         | VAISHNAVI  | HAVALE     | B. Pharm.<br>Final Year | 9767860455        | (Day H)   |
| 21         | AJINKYA    | HINGE      | B. Pharm.<br>Final Year | 7972861801        | Ahilip    |
| 22         | ATUL       | JADHAV     | B. Pharm.<br>Final Year | 8208060303        | Atay      |
| 23         | PRIYANKA   | KAJALE     | B. Pharm.<br>Final Year | 7666894544        | Kajer     |
| 24         | PRIYANKA   | KHADAP     | B. Pharm.<br>Final Year | 7499622547        | Tryauks   |
| 25         | AISHWARYA  | KODRE      | B. Pharm.<br>Final Year | 7083184370        | Vaishwark |
| 26         | AJAY       | KAMBLE     | B. Pharm.<br>Final Year | 7057565209        | Alambe    |
| 27         | VAISHNAVI  | MANKOSKAR  | B. Pharm.<br>Final Year | 9890011743        | ATRIM.    |
| 28         | PRITI      | MASKE      | B. Pharm.<br>Final Year | 7414991728        | mastre    |
| 29         | KOMAL      | MATORE     | B. Pharm.<br>Final Year | 8007926020        | 2 formal  |
| 30         | KETAKEE    | MORE       | B. Pharm.<br>Final Year | 9511260758        | omose     |
|            | NARESH     | MUGALE     | B. Pharm.<br>Final Year | 7498784232        | Dufte.    |
|            | VAISHNAVI  | PATIL      | B. Pharm.<br>Final Year | 9021280287        | Aparil.   |
| -          | PRIYA      | PUJARI     | B. Pharm.<br>Final Year | 9096349673        | Pular     |
| 14         | SAMPADA    | PUNDE      | B. Pharm.<br>Final Year | 9579886576        | Afrinal . |
| 5          | NEHA       | SHINDE     | B. Pharm.<br>Final Year | 7768996720        | shinde    |

Page 2 of 3

| Sr.<br>No. | First Name | Last Name   | Class                   | Contact<br>Number | Signature |
|------------|------------|-------------|-------------------------|-------------------|-----------|
| 36         | SNEHA      | SHINDE      | B. Pharm.<br>Final Year | 9579048134        | ANS.      |
| 37         | AKASH      | SOMWANSHI   | B. Pharm.<br>Final Year | 9021400334        | alkar     |
| 38         | VIDYASAGAR | SURYAWANSHI | B. Pharm.<br>Final Year | 7887676867        | (9 mm)    |
| 39         | ANJALI     | SWAMI       | B. Pharm.<br>Final Year | 9021254092        | Maleli    |
| 40         | ANKITA     | SWAMI       | B. Pharm.<br>Final Year | 8766539840        | ANDITO    |
| 41         | POONAM     | SWAMI       | B. Pharm.<br>Final Year | 7743823033        | Borran    |
| 42         | VAISHNAVI  | TATHODE     | B. Pharm.<br>Final Year | 8605411580        | Pathon    |
| 43         | TANUJA     | UMATE       | B. Pharm.<br>Final Year | 8483038760        | Tancia    |
| 44         | SHITAL     | UPARWAD     | B. Pharm.<br>Final Year | 7378886199        | Shital    |
| 45         | PRANALI    | UPASE       | B. Pharm.<br>Final Year | 9511834680        | MPSS.     |
| 46         | SNEHAL     | VIDHATE     | B. Pharm.<br>Final Year | 8999497020        | inelai    |
| 47         | NISHANT    | KAPALE      | B. Pharm.<br>Final Year | 7020236091        | stepale   |
| 48         | SHWETA     | BARDE       | B. Pharm.<br>Final Year | 9763124688        | Souta     |