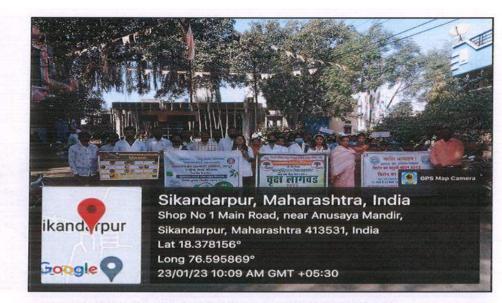

to :- S.R.T.M.University Nanded.

DTE Code :- 2253, University Code :- 947

Ref. No.: CBPCL/NSS/2022-23/47

Date: - 23/01/2023

To,

Smt. Uma Vyas

Senate Member,

Swami Ramanand Teerth Marathwada University, Nanded.

Subject: - Thanks giving letter

Dear Sir,

reived as olon

With reference to above cited subject, on behalf of NSS Annual Special Camp 2022-23 Channabasweshwar Pharmacy College (Degree), Latur we are very much thankful to you for attending expert talk on "Women's Safety & Security" as a Speaker on 23<sup>rd</sup> January 2023 at Sikandarpur Tq.& Dist. Latur and guiding our NSS volunteers.

We hope your kind cooperation in future also.

Principal

Channabasweshwar Pharmacy College (Degre

Page **69** of **139** 

# 20. Vruksha Dindi organized, Dated 23/01/2023 Event Photos





Vruksha Dindi was organized on 23 January 2023 at 9:00 am by the NSS Unit of Channabasweshwar Pharmacy College (Degree). Latur at Sikandarpur village



# 21. Corona Awareness Program organized, Dated 23/01/2023 Event Photos





Awareness of Covid-19 by N.S.S. volunteers at Sikandarpur



# 22.Tree Plantation drive organized, Date 25/01/2023 Event Photos





Tree Plantation drive organized by NSS unit Channabasweshwar Pharmacy College (Degree) Latur at Sikandarpur village arranged street play by NSS Volunteers.



# 23.Blood donation Camp organized, Date 04/02/2023 Event Photos





Blood donation camp was organized by NSS unit of Channabasweshwar pharmacy college,Latur on date 04/02/2023



# **List of Participants**

Panchakshri Shivacharya Trust's

Est :- 197

# Channabasweshwar P