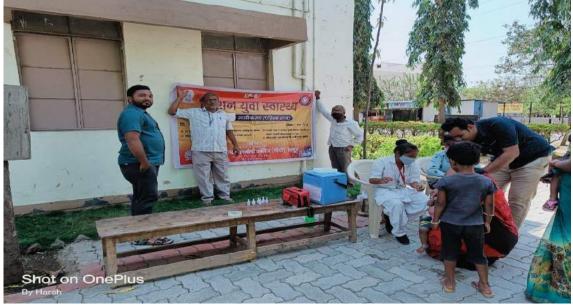

# 4. Covid-19 Vaccination Booster Dose Camp organized, Dated 06/09/2022 Event Photos:

**Snapshots during Covid-19 Booster Dose Vaccination Camp** 