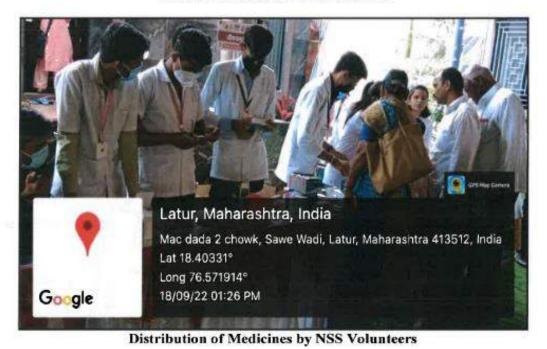

# 4. Covid-19 Vaccination Booster Dose Camp organized, Dated 06/09/2022 Event Photos:

**Snapshots during Covid-19 Booster Dose Vaccination Camp** 