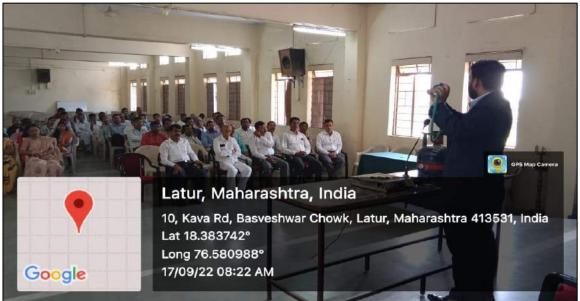

# Tree Plantation organized at Salgara Village, Dated 24/07/2022 Event Photos:

Tree Plantation by Collector of Latur district Honorable B.P. Prithviraj

Tree Plantation by college students

**Appreciation Certificate by Latur District Collector** 