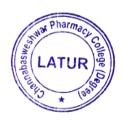

Health Checkup program during NSS special camp AT Sikandarpur Village.



# 16. Digital Literacy and Voter registration survey organized, Dated 21/01/2023 Event Photos



NSS students explained various cashless transaction method through UPI, debit card etc also the NSS volunteers also collected the information of number of voters in family members.



Digital Literacy & Voters Registration Survey by NSS volunteers during NSS special camp at Sikandarpur village



### 17. Environment Protection Seminar organized, Dated 21/01/2023

#### **Event Photos**



Mr. Rahul Bobe guiding villagers and NSS volunteers on topic Environment Protection



Villagers and NSS volunteers present for Environment Protection Seminar



## 18. Swachha Bharat Abhiyan organized, Dated 22/01/2023 Event Photos







# 19. Women Safety and Security organized, Dated 23/01/2023 Event Photos



Mrs.Uma Vyas guiding on topic Women Safety and Security



#### **Invitation Letter:**

Panchakshri Shivacharya Trust's

Channabasweshwar Pharmacy College (Degree)

Kava Road, Basweshwar Chowk, Latur-413512 (Maharashtra)
Phone No. (02382) 240192, Fax-(02382) 243855
Email- channabasweshwar@gmail.com Website- www.cdphl.org

Approved by:- Govt. Of Maharashtra, AICTE & PCI New Delhi, Affiliated to :- S.R.T.M.University Nanded.

DTE Code :- 2253, University Code :- 947

Ref. No.: CBPCL/NSS/2022-23/43

Date: - 21/01/2023

To.

Smt. Uma Vyas

Senate Member,

Swami Ramanand Teerth Marathwada University, Nanded.

Subject: - Invitation as a Speaker for expert talk on "Women's Safety & Security".

Dear Sir.

Channabasweshwa