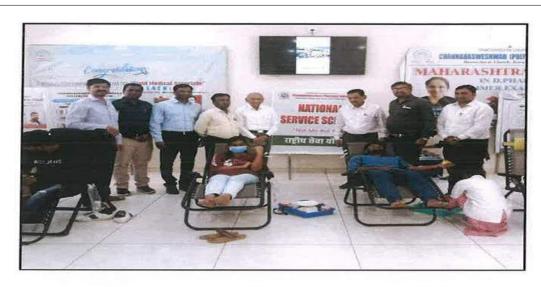

Page 1 of 3

| Sr.<br>No. | First Name | Last Name  | Class                   | Contact<br>Number | Signature |
|------------|------------|------------|-------------------------|-------------------|-----------|
| 14         | SUBHANGI   | SOMWANSHI  | B. Pharm.<br>Third Year | 8080268733        | Author    |
| 15         | RAHUL      | SINDAGI    | B. Pharm.<br>Third Year | 7620774349        | Shodogie  |
| 16         | PRANAV     | BHAKKAD    | B. Pharm.<br>Final Year | 9021419199        | Procus .  |
| 17         | SHREYA     | DHAGE      | B. Pharm.<br>Final Year | 7767063680        | Bhage     |
| 18         | AKASH      | DHULSHETTE | B. Pharm.<br>Final Year | 7767910550        | Atheret   |
| 19         | AKSHAY     | GHULE      | B. Pharm.<br>Final Year | 8530260500        | 12 chay   |
| 20         | VAISHNAVI  | HAVALE     | B. Pharm.<br>Final Year | 9767860455        | (Day H)   |
| 21         | AJINKYA    | HINGE      | B. Pharm.<br>Final Year | 7972861801        | Ahilip    |
| 22         | ATUL       | JADHAV     | B. Pharm.<br>Final Year | 8208060303        | Atay      |
| 23         | PRIYANKA   | KAJALE     | B. Pharm.<br>Final Year | 7666894544        | Kajer     |
| 24         | PRIYANKA   | KHADAP     | B. Pharm.<br>Final Year | 7499622547        | Tryauks   |
| 25         | AISHWARYA  | KODRE      | B. Pharm.<br>Final Year | 7083184370        | Vaishwark |
| 26         | AJAY       | KAMBLE     | B. Pharm.<br>Final Year | 7057565209        | Alambe    |
| 27         | VAISHNAVI  | MANKOSKAR  | B. Pharm.<br>Final Year | 9890011743        | ATRIM.    |
| 28         | PRITI      | MASKE      | B. Pharm.<br>Final Year | 7414991728        | mastre    |
| 29         | KOMAL      | MATORE     | B. Pharm.<br>Final Year | 8007926020        | 2 formal  |
| 30         | KETAKEE    | MORE       | B. Pharm.<br>Final Year | 9511260758        | omose     |
|            | NARESH     | MUGALE     | B. Pharm.<br>Final Year | 7498784232        | Dufte.    |
|            | VAISHNAVI  | PATIL      | B. Pharm.<br>Final Year | 9021280287        | Aparil.   |
| -          | PRIYA      | PUJARI     | B. Pharm.<br>Final Year | 9096349673        | Pular     |
| 14         | SAMPADA    | PUNDE      | B. Pharm.<br>Final Year | 9579886576        | Afrinal . |
| 5          | NEHA       | SHINDE     | B. Pharm.<br>Final Year | 7768996720        | shinde    |

Page 2 of 3

| Sr.<br>No. | First Name | Last Name   | Class                   | Contact<br>Number | Signature |
|------------|------------|-------------|-------------------------|-------------------|-----------|
| 36         | SNEHA      | SHINDE      | B. Pharm.<br>Final Year | 9579048134        | ANS.      |
| 37         | AKASH      | SOMWANSHI   | B. Pharm.<br>Final Year | 9021400334        | alkar     |
| 38         | VIDYASAGAR | SURYAWANSHI | B. Pharm.<br>Final Year | 7887676867        | (9 mm)    |
| 39         | ANJALI     | SWAMI       | B. Pharm.<br>Final Year | 9021254092        | Maleli    |
| 40         | ANKITA     | SWAMI       | B. Pharm.<br>Final Year | 8766539840        | ANDITO    |
| 41         | POONAM     | SWAMI       | B. Pharm.<br>Final Year | 7743823033        | Borran    |
| 42         | VAISHNAVI  | TATHODE     | B. Pharm.<br>Final Year | 8605411580        | Pathon    |
| 43         | TANUJA     | UMATE       | B. Pharm.<br>Final Year | 8483038760        | Tancia    |
| 44         | SHITAL     | UPARWAD     | B. Pharm.<br>Final Year | 7378886199        | Shital    |
| 45         | PRANALI    | UPASE       | B. Pharm.<br>Final Year | 9511834680        | MPSS.     |
| 46         | SNEHAL     | VIDHATE     | B. Pharm.<br>Final Year | 8999497020        | inelai    |
| 47         | NISHANT    | KAPALE      | B. Pharm.<br>Final Year | 7020236091        | stepale   |
| 48         | SHWETA     | BARDE       | B. Pharm.<br>Final Year | 9763124688        | Souta     |

# चन्नबसवेश्वर फार्मसी महाविद्यालयाचा जिल्हाधिकाऱ्यांच्या हस्ते गौरव

तभा वृत्तसेवा लातुर दि.१ ऑगस्ट -

मांजरा नदीच्या काठी लातुर जिल्हा प्रशासनाच्या वतीने मानवी साखळीच्या माध्यमातुर पण

मोहिमेत चन्नवसर्वश्वर फार्मसी महाविद्यालयातील विद्यार्थ्यांनी उत्स्पूर्त सहभाग नोंदविला. यावदल लातूरचे जिल्हाधिकारी बी. पी. पृथ्वीराज यांच्या हस्ते

महाविद्यालया रव करण्या भांजरा नदीकाठी गावांमध्ये कि मानव साखळीच्या ध्यमातून हजार लागवडीचा अभिनव प्रयोग जिल्हाधिकारी पृथ्वीराज यांच्या मागंदर्शनाखाली विण्यात आला याम

चन्नबसवेश्वर फार्मसी महाविद्यालयातील

बिल्हापिकारी कार्यालय, लातूर

भागाच्या भाग

विद्या उत्स्फुर्त नोंदवून सलगरा (बु.

येथील मांजरा नदीकाठी हजार वृक्ष लागवड केली. याबदल जिल्हाधिकारी कार्यालयात जिल्हाधिकारी

बी.पी. पृथ्वीराज यांच्या हस्ते चन्नबसवश्वर फार्मसी महाविद्यालयाचा स्मृती चिन्ह प्रशस्ती प्रमाणपत्र

देक्त गौरव करण्यात आला. अभियानाच्या यशस्वी तेसाठी महाविद्यालयातील समन्वयक

महेश मानके, प्रतिभा ठावरे शिवकुमार लंदे, अविनाश स्वामी प्रशांत बनसोडे, आरती जयशेट्टे स्नेहल जोगदंड आकाश स्वामी शुभम साखरे आदींनी सहभाग नोंदविला