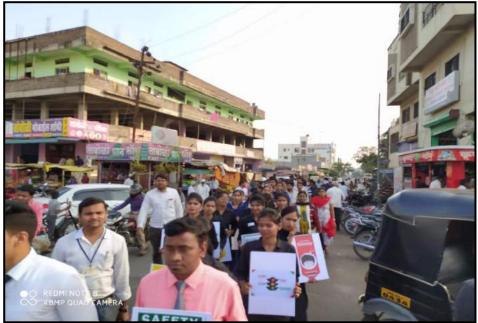

#### **News of Tree Plantation Drive:**

संसाजीवगर सातारा सोलाय अहमदनगर धाराशिय, लातुर, वांदेड, परभणी हिंपोली जातवा श्रीड येथून प्रकारित

# चन्नबसवेश्वर फार्मसी महाविद्यालयाचा जिल्हाधिकाऱ्यांच्या हस्ते गौरव

तभा वृत्तसेवा लातुर दि.१ ऑगस्ट -

मांजरा नदीच्या काठी लातुर जिल्हा प्रशासनाच्या वतीने मानवी साखळीच्या माध्यमातुर पण

मोहिमेत चन्नवसर्वश्वर फार्मसी महाविद्यालयातील विद्यार्थ्यांनी उत्स्पूर्त सहभाग नोंदविला. यावदल लातूरचे जिल्हाधिकारी बी. पी. पृथ्वीराज यांच्या हस्ते

महाविद्यालया रव करण्या भांजरा नदीकाठी गावांमध्ये कि मानव साखळीच्या ध्यमातून हजार लागवडीचा अभिनव प्रयोग जिल्हाधिकारी पृथ्वीराज यांच्या मागंदर्शनाखाली विण्यात आला याम

चन्नबसवेश्वर फार्मसी महाविद्यालयातील

बिल्हापिकारी कार्यालय, लातूर

भागाच्या भाग

विद्या उत्स्फुर्त नोंदवून सलगरा (बु.

येथील मांजरा नदीकाठी हजार वृक्ष लागवड केली. याबदल जिल्हाधिकारी कार्यालयात जिल्हाधिकारी

बी.पी. पृथ्वीराज यांच्या हस्ते चन्नबसवश्वर फार्मसी महाविद्यालयाचा स्मृती चिन्ह प्रशस्ती प्रमाणपत्र

देक्त गौरव करण्यात आला. अभियानाच्या यशस्वी तेसाठी महाविद्यालयातील समन्वयक

महेश मानके, प्रतिभा ठावरे शिवकुमार लंदे, अविनाश स्वामी प्रशांत बनसोडे, आरती जयशेट्टे स्नेहल जोगदंड आकाश स्वामी शुभम साखरे आदींनी सहभाग नोंदविला