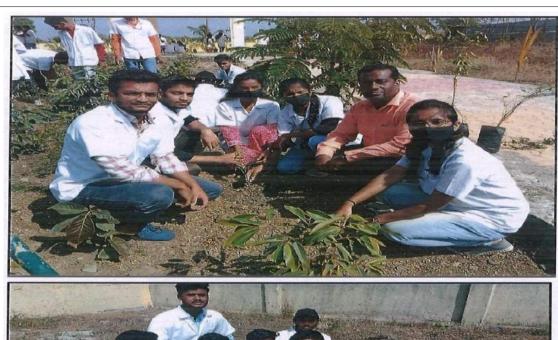

# Tree Plantation organized at Salgara Village, Dated 24/07/2022 Event Photos:

Tree Plantation by Collector of Latur district Honorable B.P. Prithviraj

Tree Plantation by college students

**Appreciation Certificate by Latur District Collector** 