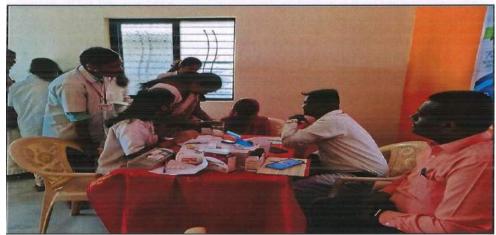

# 4. Covid-19 Vaccination Booster Dose Camp organized, Dated 06/09/2022 Event Photos:

**Snapshots during Covid-19 Booster Dose Vaccination Camp** 