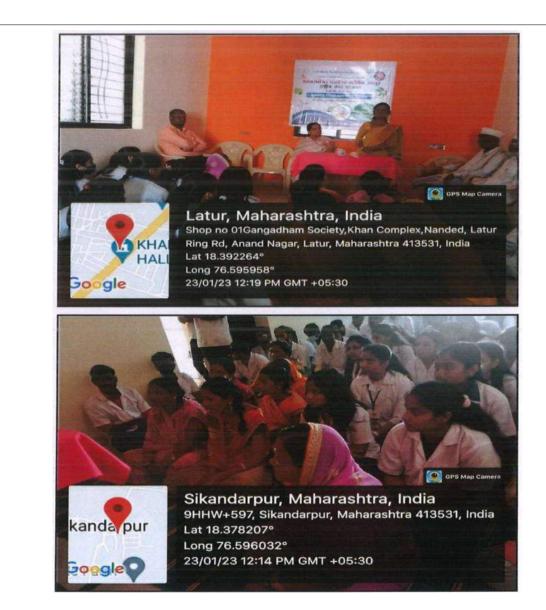

16. Digital Literacy and Voter registration survey organized, Dated 21/01/2023 Event Photos



NSS students explained various cashless transaction method through UPI, debit card etc also the NSS volunteers also collected the information of number of voters in family members.



Digital Literacy & Voters Registration Survey by NSS volunteers during NSS special camp at Sikandarpur village



### 17. Environment Protection Seminar organized, Dated 21/01/2023

#### **Event Photos**



Mr. Rahul Bobe guiding villagers and NSS volunteers on topic Environment Protection



Villagers and NSS volunteers present for Environment Protection Seminar



## 18. Swachha Bharat Abhiyan organized, Dated 22/01/2023 Event Photos







# 19. Women Safety and Security organized, Dated 23/01/2023 Event Photos



Mrs.Uma Vyas guiding on topic Women Safety and Security



#### **Invitation Letter:**

Panchakshri Shivacharya Trust's

Channabasweshwar Pharmacy College (Degree)

Kava Road, Basweshwar Chowk, Latur-413512 (Maharashtra)
Phone No. (02382) 240192, Fax-(02382) 243855
Email- channabasweshwar@gmail.com Website- www.cdphl.org

Approved by:- Govt. Of Maharashtra, AICTE & PCI New Delhi, Affiliated to :- S.R.T.M.University Nanded.

DTE Code :- 2253, University Code :- 947

Ref. No.: CBPCL/NSS/2022-23/43

Date: - 21/01/2023

To.

Smt. Uma Vyas

Senate Member,

Swami Ramanand Teerth Marathwada University, Nanded.

Subject: - Invitation as a Speaker for expert talk on "Women's Safety & Security".

Dear Sir.

Channabasweshwar Pharmacy College (Degree), Latur established in 2010. Our college is leadi