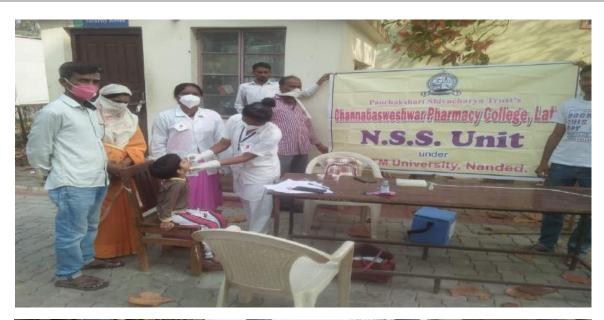

82) 240192, Fax-(02382) 243855

Email- channabasweshwar@gmail.com Website- www.cdphl.org

Govt. Of Maharashtra, ATCTE & PCI New Delhi, Affiliated to :- S.R.T.M. University Nanded.

DTE Code :- 2253, University Code :- 947

Date: 02/07/2020

# Notice

All teaching, non-teaching staff members and students are hereby informed that, NSS Unit is going to organize "Tree Plantation" dated 05/07/2020 at 11:00 am at college campus.

All are informed to attend the same.

Channabasweshwar Pharmacy College (Degree)

# 32. Anti-Corona Check Post, Dated 31/01/2021 Event Photos



Anti corona Force Check post for saving community and awareness of health, NSS Volunteers providing message regarding corona awareness to public.



# 33. Pulse Polio Vaccination Campaign, Dated 31/01/2021

# **Event Photos**





Pulse Polio Vaccination Campaign for Children, From Society parents actively participated in this Campaign with their children.



Panchakshri Shivacharya Trust's



Channabasweshwar Pharmacy College (Degree)

Kava Road, Basweshwar Chowk, Latur-413512 (Maharashtra)
Phone No. (02382) 240192, Fax-(02382) 243855

Email- channabasweshwar@gmail.com Website- www.cdphl.org

Approved by:- Govt. Of Maharashtra, AICTE & PCI New Delhi, Affiliated to :- S.R.T.M.University Nanded.

DTE Code :- 2253, University Code :- 947

Date: 30/01/2021

#### Notice

All teaching, non-teaching staff members and students of B.Pharm, M.Pharm are hereby informed that, Pulse Polio Vaccination Campaign will be organized on 31/01/2021 at 11:00 am.

So all are informed to attend the same.

Pricipal!

Channabasweshwar P