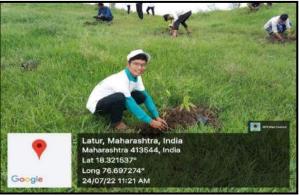

# Tree Plantation organized at Salgara Village, Dated 24/07/2022 Event Photos:

Tree Plantation by Collector of Latur district Honorable B.P. Prithviraj

Tree Plantation by college students

**Appreciation Certificate by Latur District Collector** 

## **Notice**

All teaching, non-teaching staff members, and students of D. Pharm, B. Pharm, M. Pharm & Pharm D. are hereby informed that the NSS Unit is going to organize "Tree Plantation Drive" at Manjra River Bank, Salgara (Bk.), Tq. & Dist. Latur on 24/07/2022 at 11:11 am.