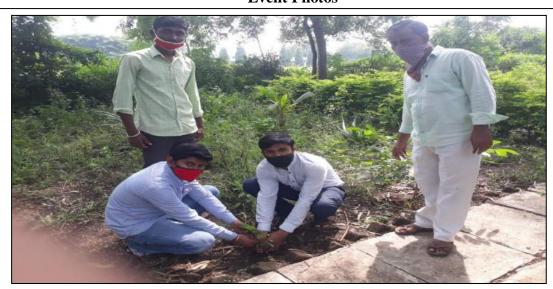

# Tree Plantation organized at Salgara Village, Dated 24/07/2022 Event Photos:

Tree Plantation by Collector of Latur district Honorable B.P. Prithviraj

Tree Plantation by college students

**Appreciation Certificate by Latur District Collector** 