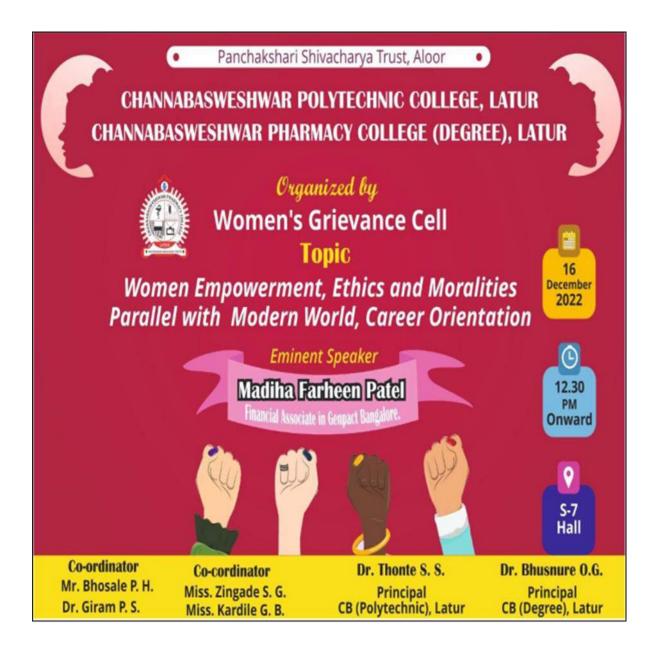

# CRITERION 3 RESEARCH, INNOVATIONS AND EXTENSION

# 3.4. EXTENSION ACTIVITIES

# 3.4.3

Number of extension and outreach programs conducted by the institution through organized forums including NSS/NCC with involvement of community during the last five years

a) Photographs and any other supporting documents of relevance

### 3.4 Extension Activities

- 3.4.3 Number of extension and outreach programs conducted by the institution through organized forums including NSS/NCC with community involvement during the last five years
- a) Photographs and any other supporting documents of relevance