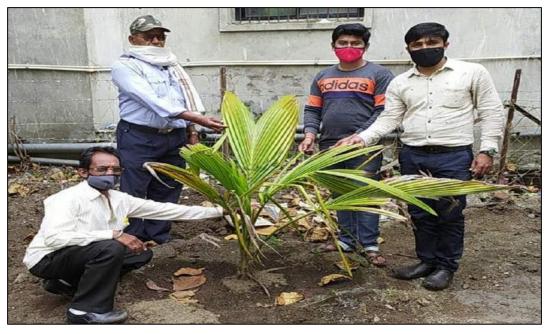

# Tree Plantation organized at Salgara Village, Dated 24/07/2022 Event Photos:

Tree Plantation by Collector of Latur district Honorable B.P. Prithviraj

Tree Plantation by college students

**Appreciation Certificate by Latur District Collector** 