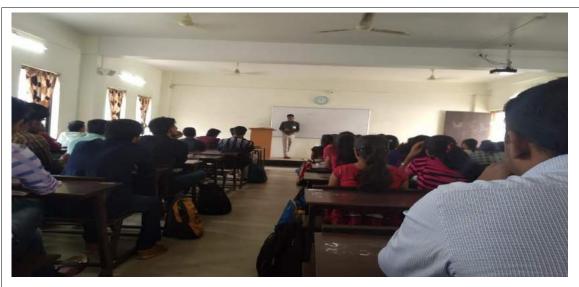

# Tree Plantation organized at Salgara Village, Dated 24/07/2022 Event Photos:

Tree Plantation by Collector of Latur district Honorable B.P. Prithviraj

Tree Plantation by college students

**Appreciation Certificate by Latur District Collector** 