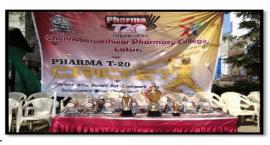

#### NOTICE

All the Student of B. Pharm and M. Pharm are hereby informed that our institute is organizing 6th Regional Level Inter collegiate Pharma T-20 Cricket Tournament 2018-19 from 18th February to 22nd February 2019.

Along with this College Level (Intracollege) Sports 2018-19 will conducted as per the schedule displayed on Notice Board.

Interested candidates will register their name by paying entry fees of Rs. 10 only to the concerned Sport Coordinator. The entry fees is just to promote interested participants for a particular sport.