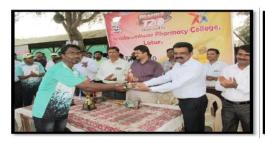

#### **Programme / Sport Activity Report**

Academic Year: 2018-19

| Date, Time and Day          | Date:21/02/2019                                      | Time:11.00<br>am onwards | Day: Wednesday              |  |
|-----------------------------|------------------------------------------------------|--------------------------|-----------------------------|--|
| Introduc                    | tory Details of Prog                                 |                          | t                           |  |
| Name of the Activity Domain | Sports Department                                    |                          |                             |  |
| Name of the activity        | Chess (Boys & Gir                                    | ls) Annual colleg        | e level sports events       |  |
| Organized/Sponsored by      | Channabasweshwar                                     | Pharmacy Colleg          | e (Degree), Latur           |  |
| Coordinator/Incharge        | Mr. Shaikh N.S.                                      |                          |                             |  |
| Objective                   | To nurture sports talent in students and to maximize |                          |                             |  |
|                             | participation in spor                                | ts and physical ac       | tivities.                   |  |
| Brief Report                | This is a summary of                                 | of the activity take     | en report Chess (Boys &     |  |
|                             | Girls) organized by                                  | our institute. The       | e purpose of this report is |  |
|                             | to document the ach                                  | ievements, challe        | nges and feedback of the    |  |
|                             | participants for bette                               | erment and improv        | vement of sports dept.      |  |
|                             | All the norms for                                    | the safety of the        | students were followed      |  |
|                             | before they comme                                    | nced with the spo        | ort. Students participated  |  |
|                             | with great enthusias                                 | m. Prizes and ce         | rtificates are given to the |  |
|                             | winners to acknowle                                  | edge the talents of      | the students. These sports  |  |
|                             | were controlled by s                                 | taff members Mr.         | S.S. Hindole & Ms. P.S.     |  |
|                             | Giram and witnessed                                  | d by students by a       | ctive participation.        |  |
| No. of Participants         |                                                      | 04                       |                             |  |