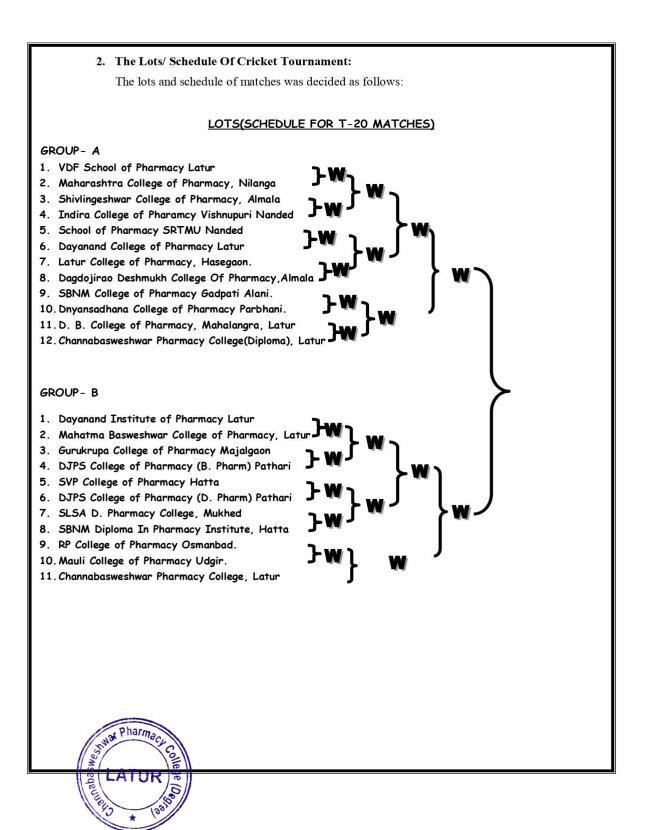

#### **INDEX**

| Sr. No | Date           | Name of Event                                                                            | Page<br>No |
|--------|----------------|------------------------------------------------------------------------------------------|------------|
| Sp     | orts organised | by Channabasweshwar Pharmacy College (Degree) Latu                                       |            |
| 1.     | 21-02-2019     | Chess (Boys & Girls) Annual college level sports events                                  | 1-4        |
| 2.     | 20-02-2019     | Badminton (Boys & Girls) Annual college level sports ever                                | 5-9        |
| 3.     | 19-02-2019     | Musical chair (Girls) Annual college level sports events                                 | 10-14      |
| 4.     | 18-02-2019     | 6 <sup>th</sup> Regional Level Intercollegiate Pharma T-20 Cricket<br>Tournament 2018-19 | 15-18      |
|        |                | Winners List                                                                             | 19         |

#### NOTICE

All the Student of B. Pharm and M. Pharm are hereby informed that our institute is organizing 6th Regional Level Inter collegiate Pharma T-20 Cricket Tournament 2018-19 from 18th February to 22nd February 2019.