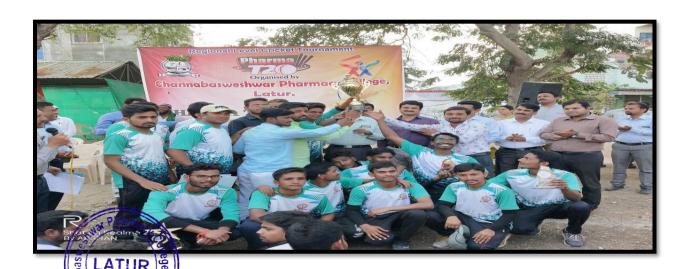

#### NOTICE

All the Student of B. Pharm and M. Pharm are hereby informed that our institute is organizing 6th Regional Level Inter collegiate Pharma T-20 Cricket Tournament 2018-19 from 18th February to 22nd February 2019.