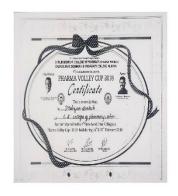

#### 5th State Level Inter Collegiate Pharma Volley Cup 2019

Organized by

SHIVLINGESHWAR COLLEGE OF PHARMACY, DAGADOJIRAO DESHMUKH D. PHARMACY COLLEGE &
SHIVLINGESHWAR COLLEGE OF PHARM D (Doctor of Pharmacy) ALMALA, TQ: AUSA DIST: LATUR

#### 5<sup>th</sup> State Level Inter Collegiate Pharma Volley Cup 2019

Organized by

SHIVLINGESHWAR COLLEGE OF PHARMACY. DAGADOJIRAO DESHMUKH D. PHARMACY COLLEGE & SHIVLINGESHWAR COLLEGE OF PHARM D (Doctor of Pharmacy) ALMALA, TQ: AUSA DIST: LATUR