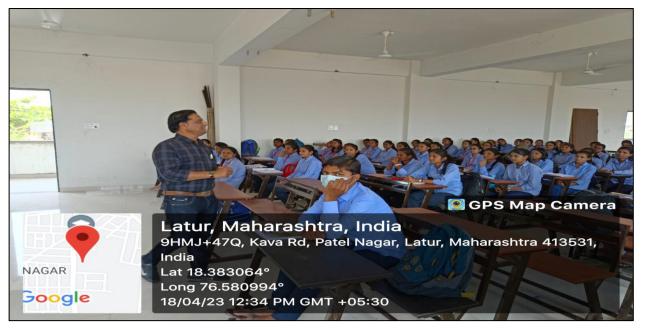

### **Photographs**

Felicitation of resource person Mr. Pradeep Todgire by our principal Dr. Bhusnure O. G. Dated on 24/05/2023

Resource Person Mr. Pradeep Todgire interacting with students Dated on 24/05/2023

Attendance of the student during Seminar Dated on 24/05/2023

Appreciation letter giving by our college Principal Dr. O.G. Bhusnure to resource person Mr. Pradeep Todgire Dated on 24/05/2023