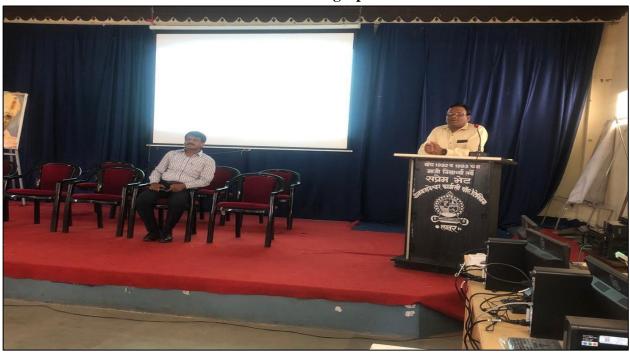

### **Photographs**

Felicitation of resource person Mr. Pradeep Todgire by our principal Dr. Bhusnure O. G. Dated on 24/05/2023

Resource Person Mr. Pradeep Todgire interacting with students Dated on 24/05/2023