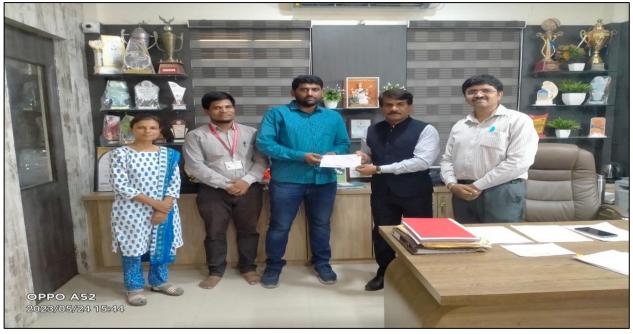

### **Photographs**

Felicitation of resource person Mr. Pradeep Todgire by our principal Dr. Bhusnure O. G. Dated on 24/05/2023

Resource Person Mr. Pradeep Todgire interacting with students Dated on 24/05/2023

Attendance of the student during Seminar Dated on 24/05/2023

Appreciation letter giving by our college Principal Dr. O.G. Bhusnure to resource person Mr. Pradeep Todgire Dated on 24/05/2023