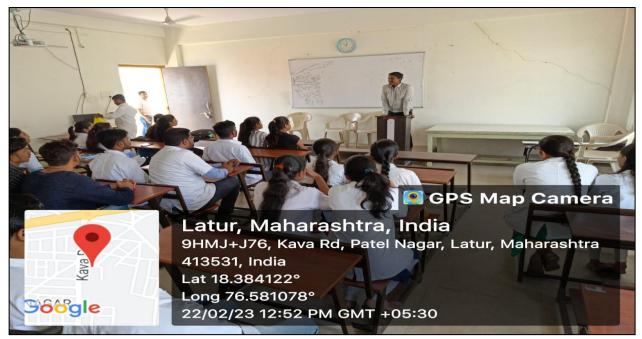

### **Photographs**

Felicitation of resource person Mr. Pradeep Todgire by our principal Dr. Bhusnure O. G. Dated on 24/05/2023

Resource Person Mr. Pradeep Todgire interacting with students Dated on 24/05/2023