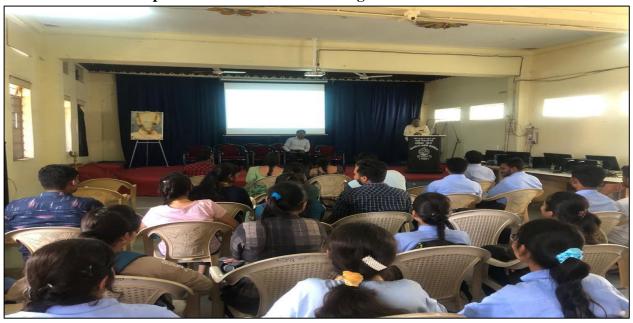

Attendance of the student during Seminar Dated on 24/05/2023

Appreciation letter giving by our college Principal Dr. O.G. Bhusnure to resource person Mr. Pradeep Todgire Dated on 24/05/2023