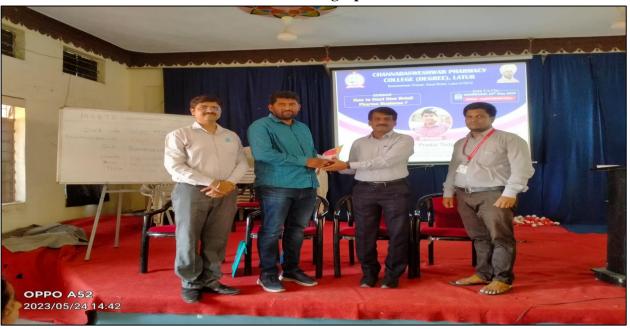

### **Photographs**

Felicitation of resource person Mr. Pradeep Todgire by our principal Dr. Bhusnure O. G. Dated on 24/05/2023

Resource Person Mr. Pradeep Todgire interacting with students Dated on 24/05/2023

Attendance of the student during Seminar Dated on 24/05/2023

Appreciation letter giving by our college Principal Dr. O.G. Bhusnure to resource person Mr. Pradeep Todgire Dated on 24/05/2023