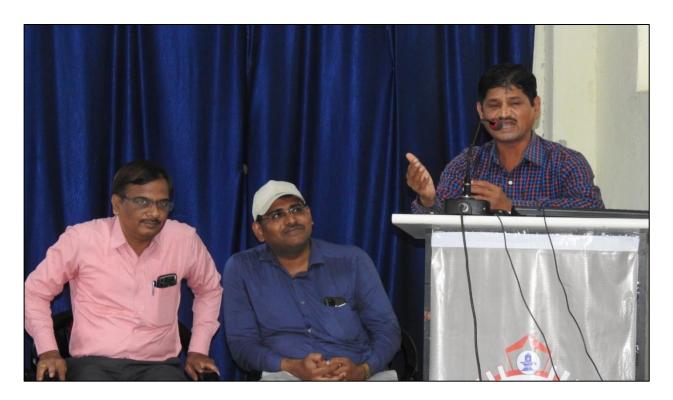

### **Photographs**

Felicitation of resource person Mr. Pradeep Todgire by our principal Dr. Bhusnure O. G. Dated on 24/05/2023

Resource Person Mr. Pradeep Todgire interacting with students Dated on 24/05/2023