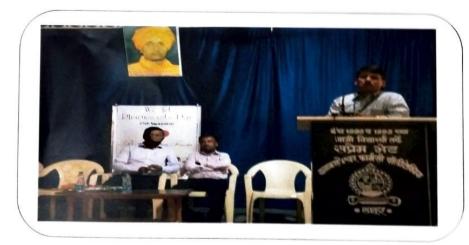

### **Photographs**

Felicitation of resource person Mr. Pradeep Todgire by our principal Dr. Bhusnure O. G. Dated on 24/05/2023

Resource Person Mr. Pradeep Todgire interacting with students Dated on 24/05/2023

Attendance of the student during Seminar Dated on 24/05/2023

Appreciation letter giving by our college Principal Dr. O.G. Bhusnure to resource person Mr. Pradeep Todgire Dated on 24/05/2023