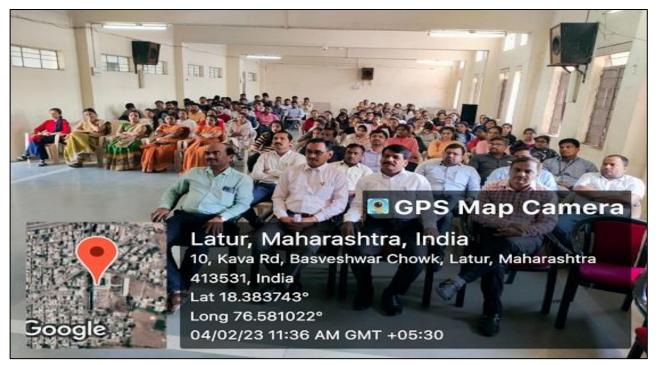

### **Photographs**

Felicitation of resource person Mr. Pradeep Todgire by our principal Dr. Bhusnure O. G. Dated on 24/05/2023

Resource Person Mr. Pradeep Todgire interacting with students Dated on 24/05/2023