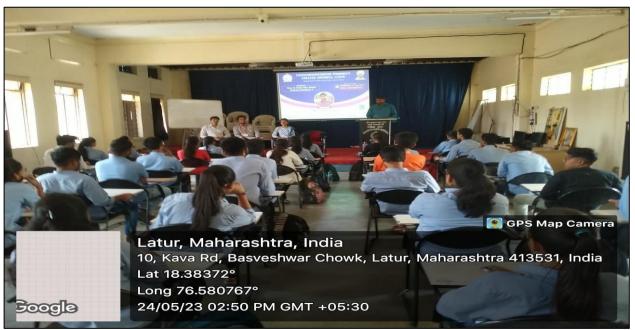

Attendance of the student during Seminar Dated on 24/05/2023

Appreciation letter giving by our college Principal Dr. O.G. Bhusnure to resource person Mr. Pradeep Todgire Dated on 24/05/2023