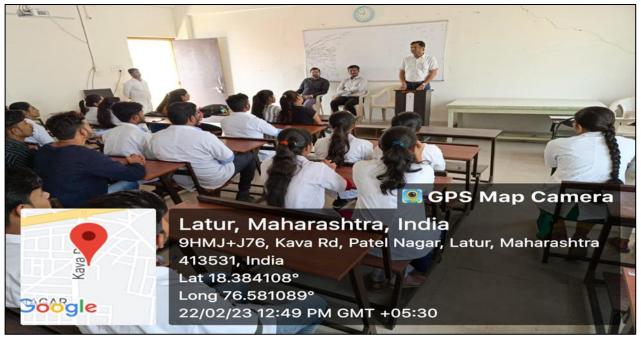

### **Photographs**

Felicitation of resource person Mr. Pradeep Todgire by our principal Dr. Bhusnure O. G. Dated on 24/05/2023

Resource Person Mr. Pradeep Todgire interacting with students Dated on 24/05/2023