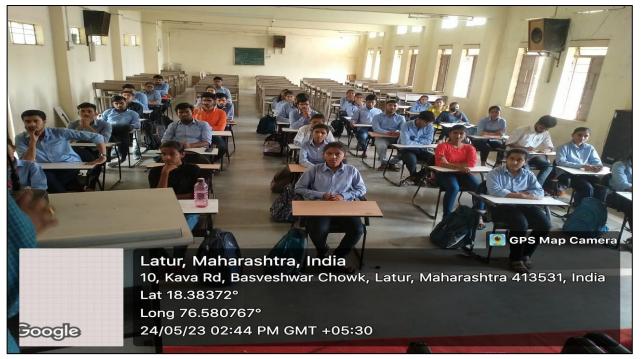

Attendance of the student during Seminar Dated on 24/05/2023

Appreciation letter giving by our college Principal Dr. O.G. Bhusnure to resource person Mr. Pradeep Todgire Dated on 24/05/2023