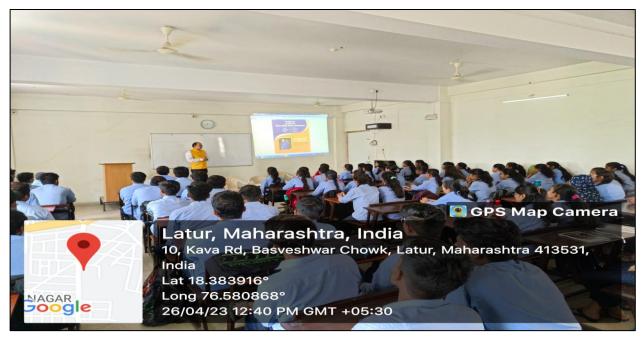

Attendance of the student during Seminar Dated on 24/05/2023

Appreciation letter giving by our college Principal Dr. O.G. Bhusnure to resource person Mr. Pradeep Todgire Dated on 24/05/2023