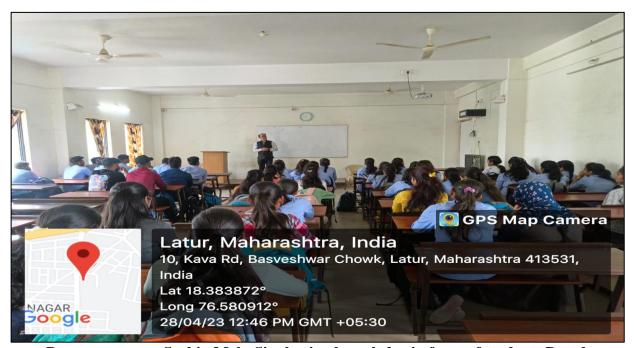

Attendance of the student during Seminar Dated on 24/05/2023

Appreciation letter giving by our college Principal Dr. O.G. Bhusnure to resource person Mr. Pradeep Todgire Dated on 24/05/2023