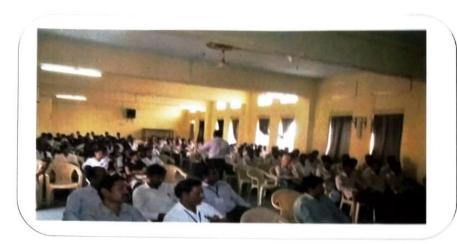

### **Photographs**

Felicitation of resource person Mr. Pradeep Todgire by our principal Dr. Bhusnure O. G. Dated on 24/05/2023

Resource Person Mr. Pradeep Todgire interacting with students Dated on 24/05/2023

Attendance of the student during Seminar Dated on 24/05/2023

Appreciation letter giving by our college Principal Dr. O.G. Bhusnure to resource person Mr. Pradeep Todgire Dated on 24/05/2023