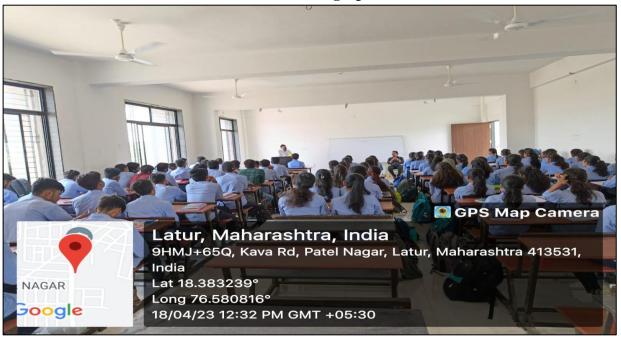

### **Photographs**

Felicitation of resource person Mr. Pradeep Todgire by our principal Dr. Bhusnure O. G. Dated on 24/05/2023

Resource Person Mr. Pradeep Todgire interacting with students Dated on 24/05/2023

Attendance of the student during Seminar Dated on 24/05/2023

Appreciation letter giving by our college Principal Dr. O.G. Bhusnure to resource person Mr. Pradeep Todgire Dated on 24/05/2023