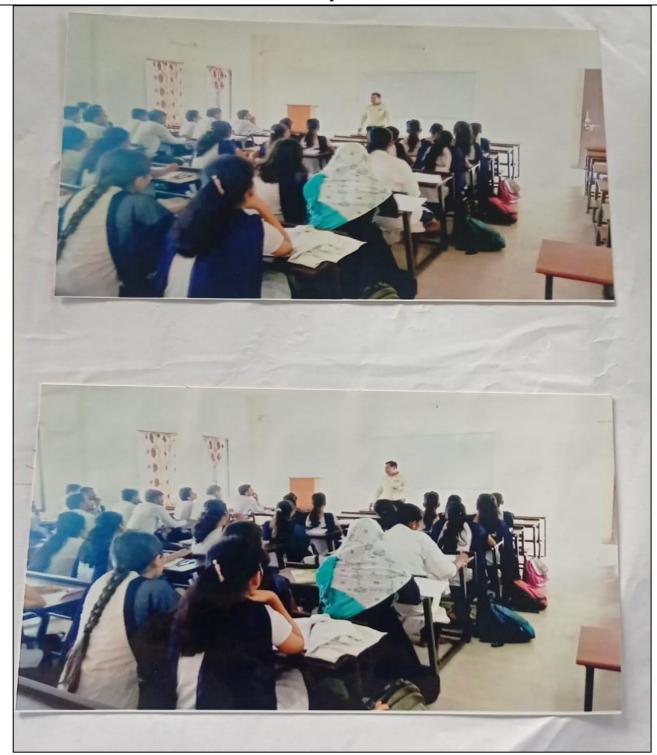

### **Photographs**

Felicitation of resource person Mr. Pradeep Todgire by our principal Dr. Bhusnure O. G. Dated on 24/05/2023

Resource Person Mr. Pradeep Todgire interacting with students Dated on 24/05/2023

Attendance of the student during Seminar Dated on 24/05/2023

Appreciation letter giving by our college Principal Dr. O.G. Bhusnure to resource person Mr. Pradeep Todgire Dated on 24/05/2023