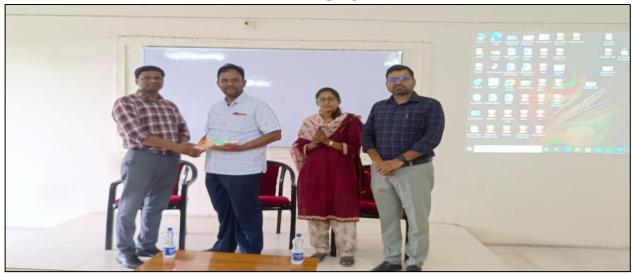

### **Photographs**

Felicitation of resource person Mr. Pradeep Todgire by our principal Dr. Bhusnure O. G. Dated on 24/05/2023

Resource Person Mr. Pradeep Todgire interacting with students Dated on 24/05/2023

Attendance of the student during Seminar Dated on 24/05/2023

Appreciation letter giving by our college Principal Dr. O.G. Bhusnure to resource person Mr. Pradeep Todgire Dated on 24/05/2023