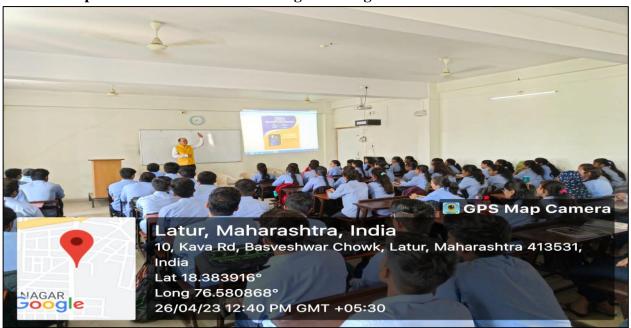

Attendance of the student during Seminar Dated on 24/05/2023

Appreciation letter giving by our college Principal Dr. O.G. Bhusnure to resource person Mr. Pradeep Todgire Dated on 24/05/2023