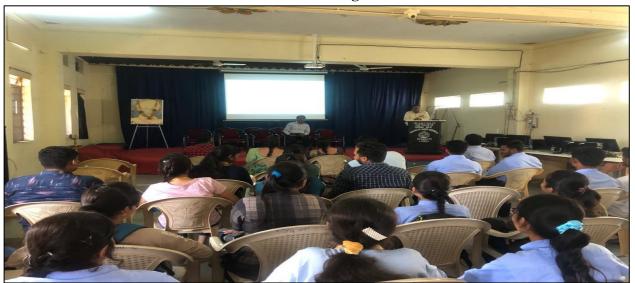

### **Photographs**

Felicitation of resource person Mr. Pradeep Todgire by our principal Dr. Bhusnure O. G. Dated on 24/05/2023

Resource Person Mr. Pradeep Todgire interacting with students Dated on 24/05/2023

Attendance of the student during Seminar Dated on 24/05/2023

Appreciation letter giving by our college Principal Dr. O.G. Bhusnure to resource person Mr. Pradeep Todgire Dated on 24/05/2023