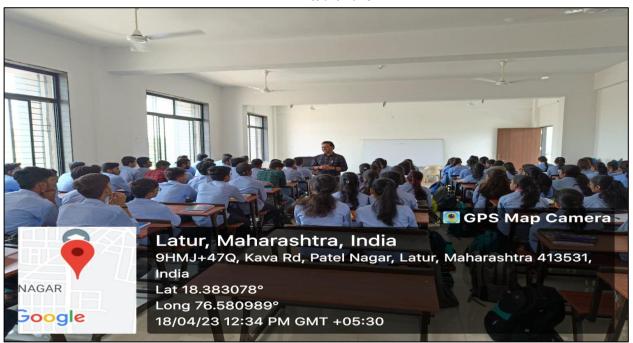

### **Photographs**

Felicitation of resource person Mr. Pradeep Todgire by our principal Dr. Bhusnure O. G. Dated on 24/05/2023

Resource Person Mr. Pradeep Todgire interacting with students Dated on 24/05/2023

Attendance of the student during Seminar Dated on 24/05/2023

Appreciation letter giving by our college Principal Dr. O.G. Bhusnure to resource person Mr. Pradeep Todgire Dated on 24/05/2023