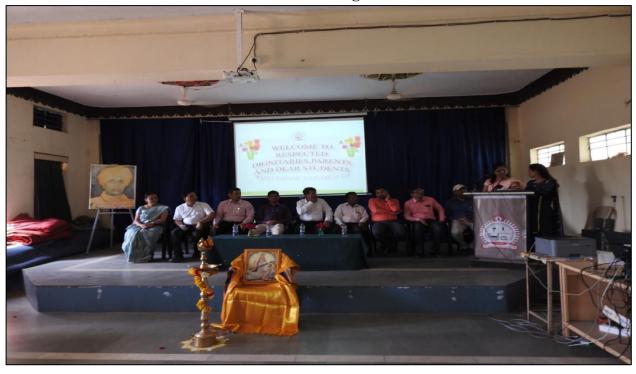

### **Photographs**

Felicitation of resource person Mr. Pradeep Todgire by our principal Dr. Bhusnure O. G. Dated on 24/05/2023

Resource Person Mr. Pradeep Todgire interacting with students Dated on 24/05/2023

Attendance of the student during Seminar Dated on 24/05/2023

Appreciation letter giving by our college Principal Dr. O.G. Bhusnure to resource person Mr. Pradeep Todgire Dated on 24/05/2023