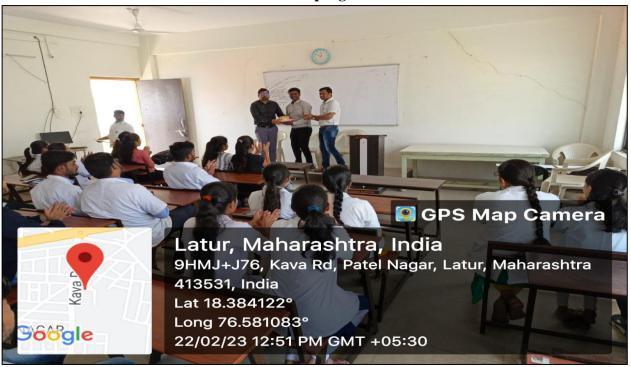

Attendance of the student during Seminar Dated on 24/05/2023

Appreciation letter giving by our college Principal Dr. O.G. Bhusnure to resource person Mr. Pradeep Todgire Dated on 24/05/2023