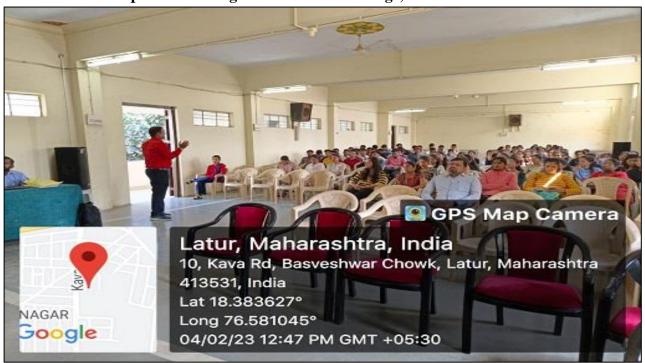

### **Photographs**

Felicitation of resource person Mr. Pradeep Todgire by our principal Dr. Bhusnure O. G. Dated on 24/05/2023

Resource Person Mr. Pradeep Todgire interacting with students Dated on 24/05/2023

Attendance of the student during Seminar Dated on 24/05/2023

Appreciation letter giving by our college Principal Dr. O.G. Bhusnure to resource person Mr. Pradeep Todgire Dated on 24/05/2023