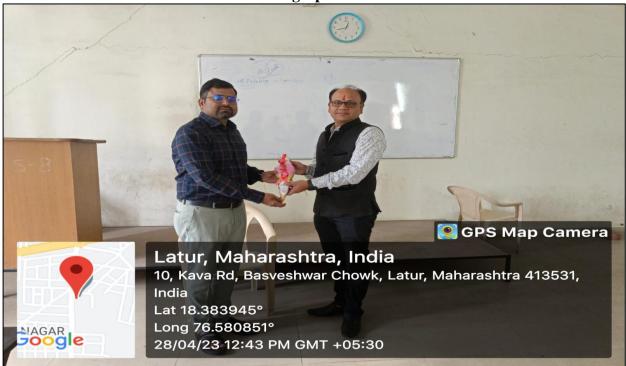

### **Photographs**

Felicitation of resource person Mr. Pradeep Todgire by our principal Dr. Bhusnure O. G. Dated on 24/05/2023

Resource Person Mr. Pradeep Todgire interacting with students Dated on 24/05/2023