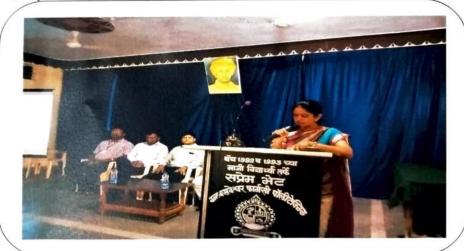

### **Photographs**

Felicitation of resource person Mr. Pradeep Todgire by our principal Dr. Bhusnure O. G. Dated on 24/05/2023

Resource Person Mr. Pradeep Todgire interacting with students Dated on 24/05/2023