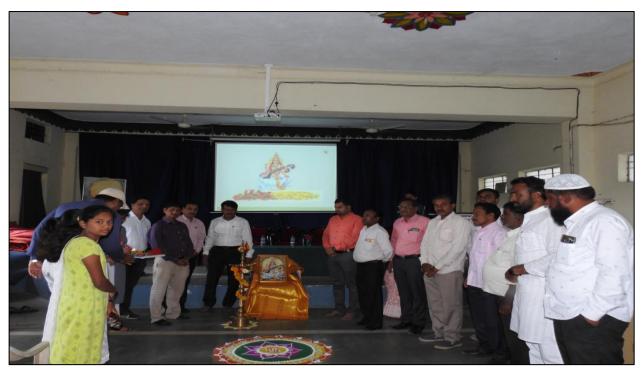

### **Photographs**

Felicitation of resource person Mr. Pradeep Todgire by our principal Dr. Bhusnure O. G. Dated on 24/05/2023

Resource Person Mr. Pradeep Todgire interacting with students Dated on 24/05/2023