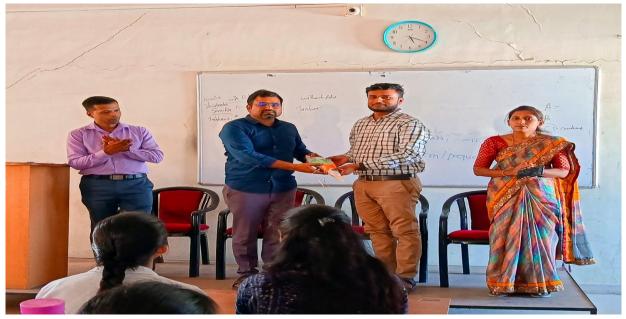

### **Photographs**

Felicitation of resource person Mr. Pradeep Todgire by our principal Dr. Bhusnure O. G. Dated on 24/05/2023

Resource Person Mr. Pradeep Todgire interacting with students Dated on 24/05/2023

Attendance of the student during Seminar Dated on 24/05/2023

Appreciation letter giving by our college Principal Dr. O.G. Bhusnure to resource person Mr. Pradeep Todgire Dated on 24/05/2023