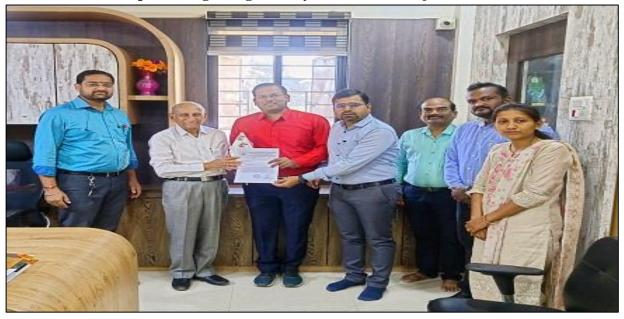

### **Photographs**

Felicitation of resource person Mr. Pradeep Todgire by our principal Dr. Bhusnure O. G. Dated on 24/05/2023

Resource Person Mr. Pradeep Todgire interacting with students Dated on 24/05/2023

Attendance of the student during Seminar Dated on 24/05/2023

Appreciation letter giving by our college Principal Dr. O.G. Bhusnure to resource person Mr. Pradeep Todgire Dated on 24/05/2023