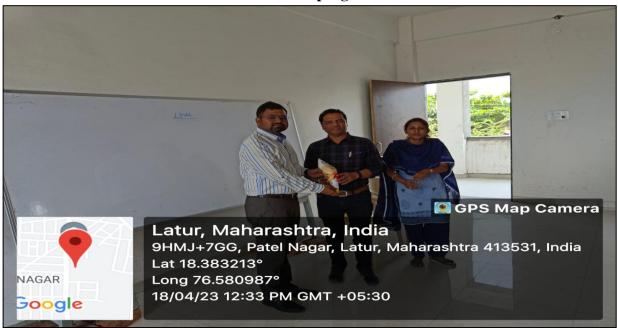

### **Photographs**

Felicitation of resource person Mr. Pradeep Todgire by our principal Dr. Bhusnure O. G. Dated on 24/05/2023

Resource Person Mr. Pradeep Todgire interacting with students Dated on 24/05/2023

Attendance of the student during Seminar Dated on 24/05/2023

Appreciation letter giving by our college Principal Dr. O.G. Bhusnure to resource person Mr. Pradeep Todgire Dated on 24/05/2023