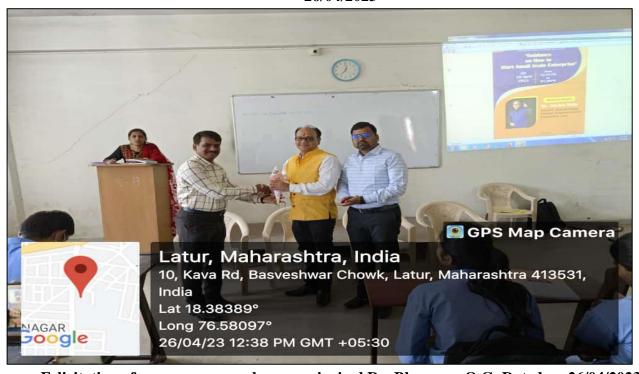

### **Photographs**

Felicitation of resource person Mr. Pradeep Todgire by our principal Dr. Bhusnure O. G. Dated on 24/05/2023

Resource Person Mr. Pradeep Todgire interacting with students Dated on 24/05/2023