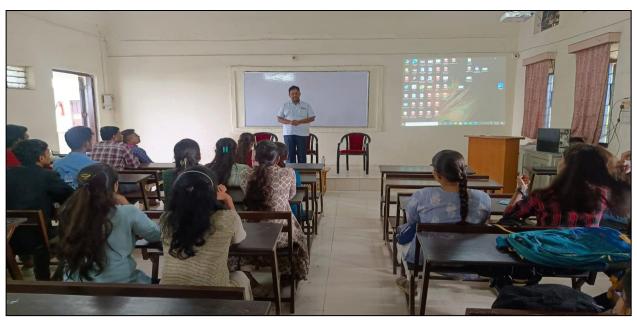

### **Photographs**

Felicitation of resource person Mr. Pradeep Todgire by our principal Dr. Bhusnure O. G. Dated on 24/05/2023

Resource Person Mr. Pradeep Todgire interacting with students Dated on 24/05/2023

Attendance of the student during Seminar Dated on 24/05/2023

Appreciation letter giving by our college Principal Dr. O.G. Bhusnure to resource person Mr. Pradeep Todgire Dated on 24/05/2023