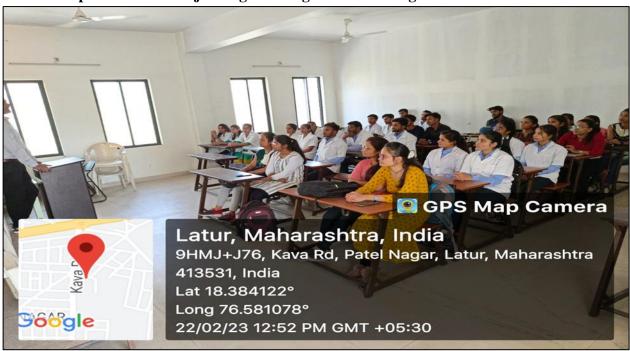

Attendance of the student during Seminar Dated on 24/05/2023

Appreciation letter giving by our college Principal Dr. O.G. Bhusnure to resource person Mr. Pradeep Todgire Dated on 24/05/2023