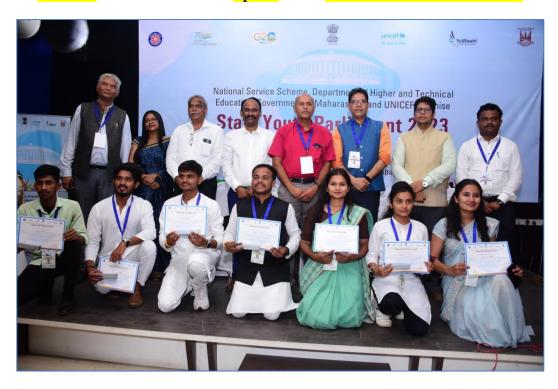

Approved by:- Govt. of Maharashtra, PCI, New Delhi, Affiliated to:- S.R.T.M. University, Nanded, MSBTE, Mumbai.

01. Shardha Shrirame, one of our students, has been selected as the Minister of Youth Affairs & Sports in the State Youth Parliament 2023

Shardha Shrirame, one of our students, has been selected as the Minister of Youth Affairs & Sports in the State Youth Parliament 2023

Principal
Channabasweshwar Pharmacy College
(Degree), LATUR

Page 2 of 12

# **Youth Parliament**

### MAHARASHTRA YOUTH PARLIAMENT 2022 RESULT

MINISTRY OF YOUTH AFFAIRS & SPORTS

# Shradha dilip Shrirame Congratulations

Congratulation banner for student Shradha Shrirame on selecting as the Minister of Youth Affairs & Sports in the State Youth Parliament 2023

Principal

Channabasweshwar Pharmacy College (Degree), LATUR Page **3** of **12** 