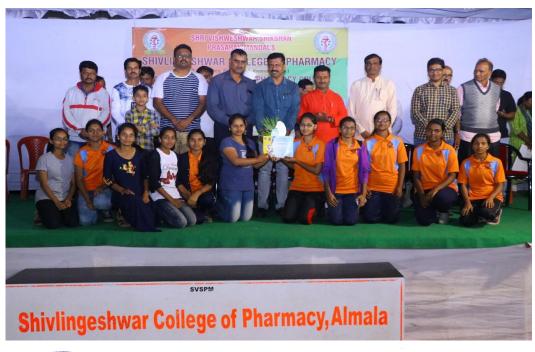

Approved by:- Govt. of Maharashtra, PCI, New Delhi, Affiliated to:- S.R.T.M. University, Nanded, MSBTE, Mumbai.

5. College Volleyball team got Best Disciplined Team at the State Level Pharma Volley Cup-2020.

Certificate of achievement awarded to the **Best Disciplined Team** at the **State** Level Pharma Volley Cup-2020.

1.1