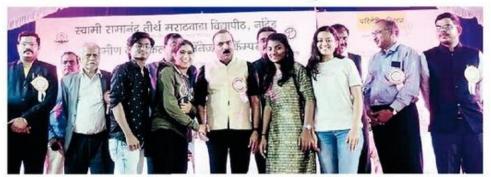

# चन्नबसवेश्वर फार्मसीच्या विद्यार्थ्यांचे कौतुक...

लातुरातील चन्नबसवेश्वर फार्मसी कॉलेजच्या विद्यार्थ्यांनी नांदेड विद्यापीठाच्या राष्ट्रचेतना युवक महोत्सवात यश संपादन केल्याने त्यांचा सिनेअभिनेते मकरंद अनासपुरे, कुलगुरू डॉ. उद्धव भोसले, सुप्रिया पाठारे यांच्या हस्ते सत्कार झाला.

### नांदेडच्या युवक महोत्सवात चन्नबसवेश्वर फार्मसीचे यश लातुर दि.१३ ऑक्टोबर-

चन्नबस्वेश्वर फार्मसी कॉलेज लातूरच्या विद्यार्थ्यांनी राष्ट्र चेतना युवक महोत्सव कार्यक्रमातील विविध कला प्रकारामध्ये सहभाग घेतला. त्यातील पाश्चात्य संगीत कलाप्रकारमध्ये तृतीय क्रमांक मिळविला. ग्रामीण टेक्निक्स अँड. मॅनेजमेंट कॅम्पस विष्णुपुरी, नांदेड, विद्यापीठ अंतर्गत पार पडला. पारितोषक मिळविलेल्या विद्यार्थीत उन्नती खरे, संघव्यवस्तापक प्रा. अविनाश मठपती प्रा. दीक्षा विभुते यांचे महाविद्यालयाचे प्राचार्य डॉ. संजय थोंटे, प्राचार्य डॉ. ओमप्रकाश भुसणूरे आर्दीनी अभिनंदन केले. या कार्यक्रमाला उपस्थित कुलगुरू डॉ.उद्धव भोसले, प्रसिद्ध सिनेअभिनेते मकरंद अनासपुरे,अभिनेत्री सुप्रिया पाठारे, विद्यार्थी विकास विभागाचे संचालक सूर्यप्रकाश जाधव, उपस्थित यांनी सहभागी विद्यार्थ्यांचे, महाविद्यालयाच्या पदाधिकारी, प्राध्यापक, कर्मचाऱ्यांचे अभिनंदन करून शुभेच्छा दिल्या.

News Paper Cuttings about Ms. Unnati Rajeshkumar Khare, who secured the first rank in the Rashtrachetana-2022 SRTMU Nanded Youth Festival.

Pharmacy College LATUR Pharmacy College Colleg

Principal
Channabasweshwar Pharmacy College