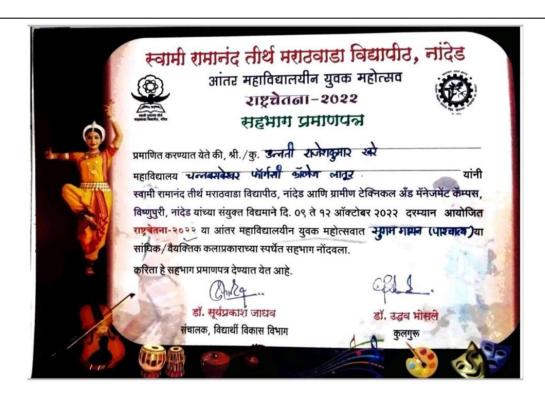

Approved by:- Govt. of Maharashtra, PCI, New Delhi, Affiliated to:- S.R.T.M. University, Nanded, MSBTE, Mumbai.

2. Ms. Unnati Rajeshkumar Khare, first rank in University Level Singing Competition in Rashtrachetana-2022 SRTMU Nanded Youth Festival.

Ms. Unnati Rajeshkumar Khare, who secured the first rank in the Rashtrachetana-2022 SRTMU Nanded Youth Festival, receiving her certificate of achievement.