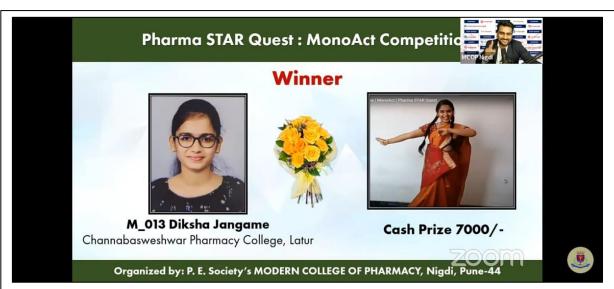

Approved by:- Govt. of Maharashtra, PCI, New Delhi, Affiliated to:- S.R.T.M. University, Nanded, MSBTE, Mumbai.

3. Ms. Diksha Jangame Winner of National Level Pharma STAR Quest: MonoAct Competition

Pharmacy College LATUR Sams Education The College LATUR Season The College Later The

Principal
Channabasweshwar Pharmacy College
(Degree), LATUR