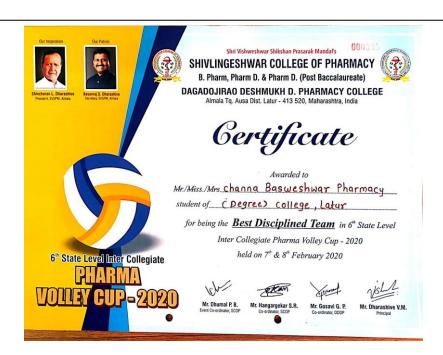

Approved by:- Govt. of Maharashtra, PCI, New Delhi, Affiliated to:- S.R.T.M. University, Nanded, MSBTE, Mumbai.

5. College Volleyball team got Best Disciplined Team at the State Level Pharma Volley Cup-2020.

Certificate of achievement awarded to the **Best Disciplined Team** at the **State** Level Pharma Volley Cup-2020.

1.1