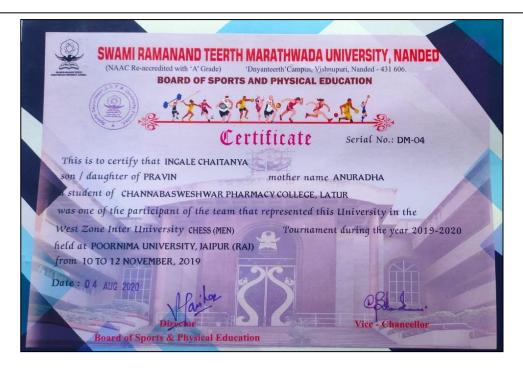

Approved by:- Govt. of Maharashtra, PCI, New Delhi, Affiliated to:- S.R.T.M. University, Nanded, MSBTE, Mumbai.

6. College Student Mr. Ingale Chaitanya represented SRTM University, Nanded in the West Zone Inter University Tournament held at Poornima University, Jaipur, Rajasthan

Mr. Ingale Chaitanya represented SRTM University, Nanded in the West Zone Inter University Tournament held at Poornima University, Jaipur, Rajasthan from November 10 to 12, 2019.

4...

Principal
Channabasweshwar Pharmacy
College (Degree), Latur