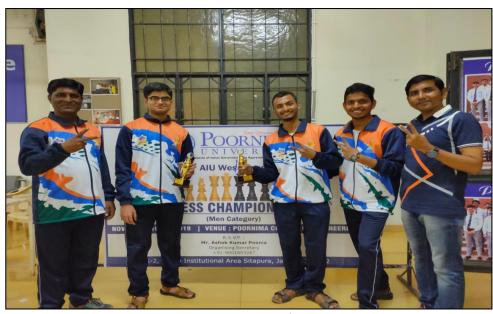

Approved by:- Govt. of Maharashtra, PCI, New Delhi, Affiliated to:- S.R.T.M. University, Nanded, MSBTE, Mumbai.

6. College Student Mr. Ingale Chaitanya represented SRTM University, Nanded in the West Zone Inter University Tournament held at Poornima University, Jaipur, Rajasthan

Mr. Ingale Chaitanya represented SRTM University, Nanded in the West Zone Inter University Tournament held at Poornima University, Jaipur, Rajasthan from November 10 to 12, 2019.

4...

Principal
Channabasweshwar Pharmacy
College (Degree), Latur