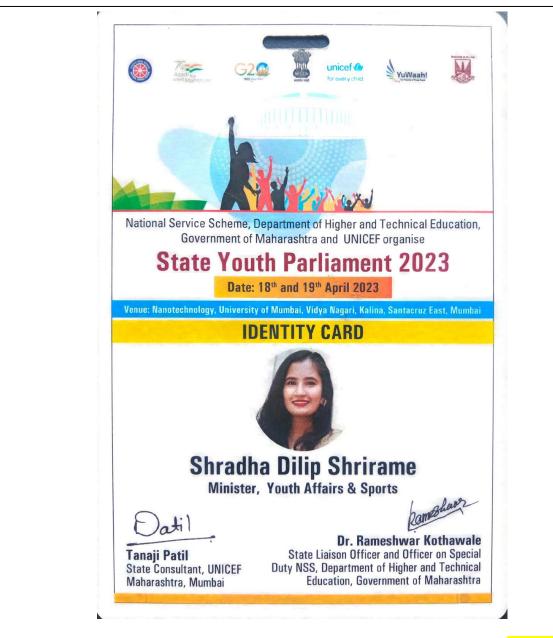

Approved by:- Govt. of Maharashtra, PCI, New Delhi, Affiliated to:- S.R.T.M. University, Nanded, MSBTE, Mumbai.

01. Shardha Shrirame, one of our students, has been selected as the Minister of Youth Affairs & Sports in the State Youth Parliament 2023

Shardha Shrirame, one of our students, has been selected as the Minister of Youth Affairs & Sports in the State Youth Parliament 2023

Principal
Channabasweshwar Pharmacy College
(Degree), LATUR

Page 2 of 12