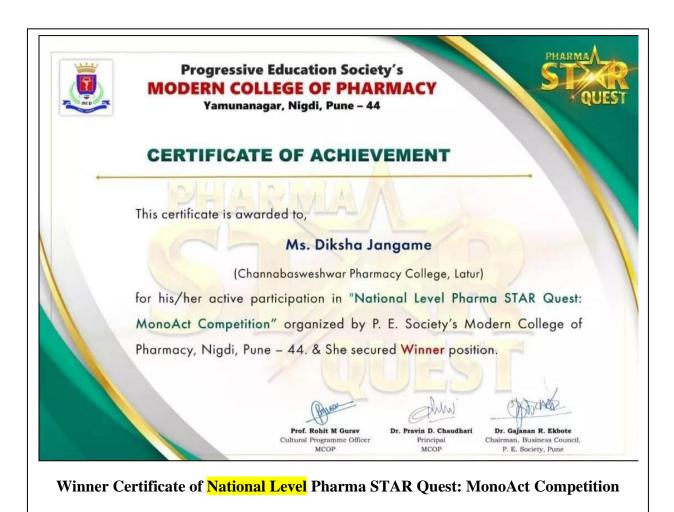

Approved by:- Govt. of Maharashtra, PCI, New Delhi, Affiliated to:- S.R.T.M. University, Nanded, MSBTE, Mumbai.

3. Ms. Diksha Jangame Winner of National Level Pharma STAR Quest: MonoAct Competition

Pharmacy College LATUR Sams Education The College LATUR Season The College Later The