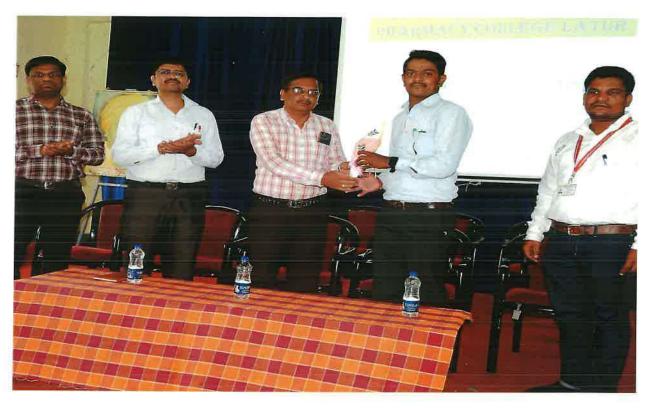

Felicitation of resource person Mr. Shubham Jatale on 15-06-2023

Guidance given by Mr. Shubham Jatale on marketing products

Felicitation of resource person Mr. Amit Jagtap on 15-06-2023

Anchoring speech given by Prof. Attar M.S.

Felicitation of resource person Mr. Amit Jagtap on 15-06-2023

Guidance given by Mr. Premkumar Gavhane on scope of marketing

Kava Road, Basweshwar Chowk, Latur-413512 (Maharashtra)
Phone No. (02382) 240192, Fax-(02382) 243855
Email- channabasweshwar@gmail.com Website- www.cdphl.org