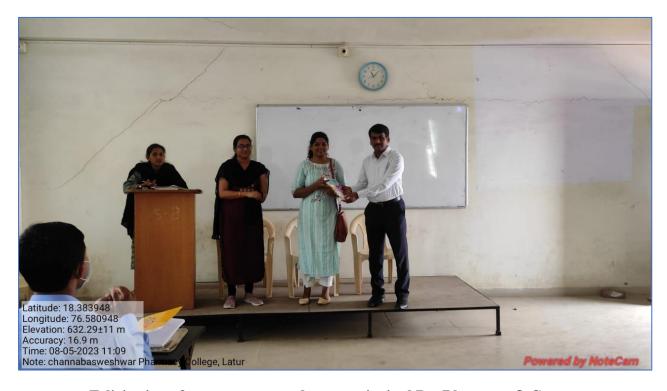

## Glimpse of the Program

Introduction of resource person Ms. Gauri Wattamwar by our faculty member Swami J.T.

Felicitation of resource person by our principal Dr. Bhusnure O.G.

Resource person Gauri wattamwar sharing her knowledge infront of students