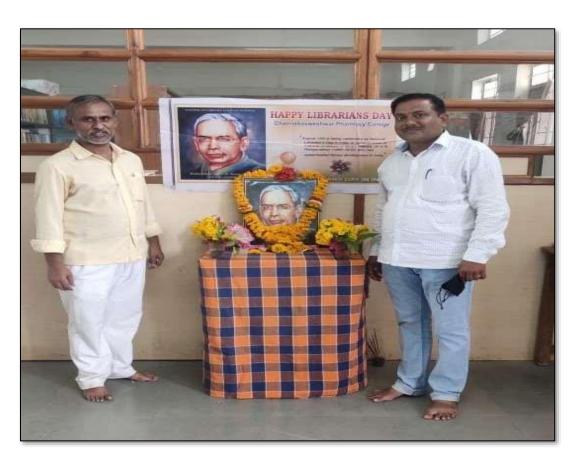

## 6.3. National Library Day

दि.12.08.2021

## ग्रंथालय सुचना

सर्व शिक्षक व शिक्षकंत्तर कर्मच्यारी, यांना सुचित करण्यात येते कि,आज दि.12.08.2021 वार गुरूवार रोजी भारतीय ग्रंथालय शास्त्राचे जनक पद्मश्री डॉ.एस.आर.एंगनाथन यांची जयंती असुन त्याच्या पवित्र सम्रतीस विनम्न अभिवादन.त्या दिनानिमित्य राष्ट्रीय ग्रंथालय दिन साजरा केला जातो. त्याचे औचित्य साधुन ग्रंथालयामध्ये डॉ.एस.आर.एंगनाथन यांची जयंती साजरी करण्यात येणार आहे. तरी ठिक 1 05 वाजता स्थानी उपस्थित राहावे.

## **National Library Day**

Panchakshri Shiyacharya Trust's

Est :- 1973