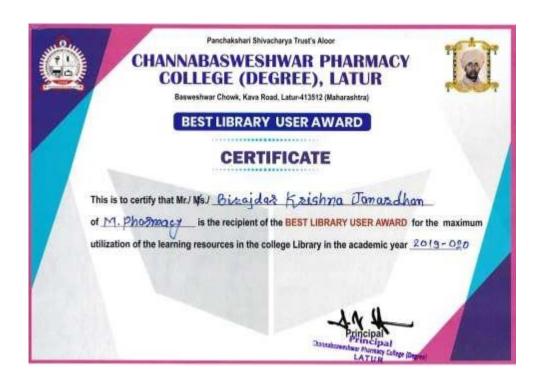

| Sr. No. | Course      | Name of Decided students       |
|---------|-------------|--------------------------------|
| 01      | B. Pharmacy | Ms. Vattamwar Gouri Sanjeev    |
| 02      | M. Pharmacy | Mr. Birajdar Krishna Janardhar |