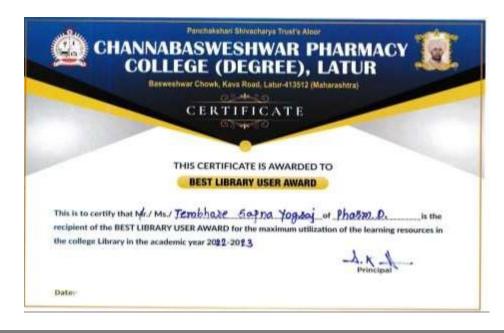

## Best Library Users Award

As per the selection criteria set for the award of "Best Library Users for academic year 2022-2023, the Library Committee members selected students in meeting which was held on 02/08/2023. The lists of the selected students are as per follows.

| Sr. No. | Course      | Name of Decided students   |
|---------|-------------|----------------------------|
| 01      | B. Pharmacy | Ms.Jadhav Dipali Dattatray |
| 02      | M. Pharmacy | Ms.Doke Manjusha Sudhakar  |
| 03      | Pharm.D.    | Ms, Tembhare Sapna Yograj  |

The above selected student will be appreciated by giving appreciation certificate and his/her name will be display on the permanent display board.

Principal / Chairman

Principal

Channabasweshwar Pharmacy