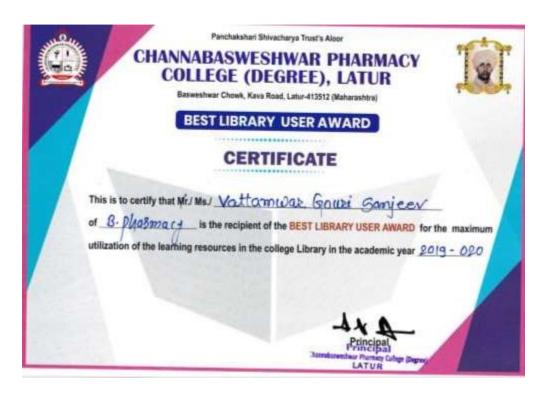

## Best Library Users Award

As per the selection criteria set for the award of "Best Library Users for academic year 2019-2020, the Library Committee members selected students in meeting which was held on 04/01/2020. The lists of the selected students are as per follows.

| Sr. No. | Course      | Name of Decided students       |
|---------|-------------|--------------------------------|
| 01      | B. Pharmacy | Ms. Vattamwar Gouri Sanjeev    |
| 02      | M. Pharmacy | Mr. Birajdar Krishna Janardhar |

## Best Library Users Certificate 2019-2020 2019-2020 B. Pharmacy

2019-2020 M. Pharmacy

Panchakshri Shivacharya Trust's

Est i- 1973