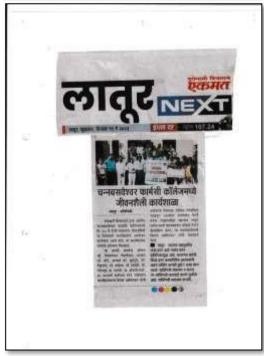

• चनबस्केश गृह पंचकते महास्वामीजी वाँच्या प्रतिनेचे पूजन संस्थेचे सचिव भीनाशंकर टेक्फीकर, संचालक वित्रकृत्रात मतबरी, हाँ, भीनतब पाटील वाच्या इस्ने करण्यात आले. कादमाची ही भीनतद पाटील वांचे व्यानमान क्राले.

यावेळी प्र. दसहरी कैडेकर, प्रा.

त्यनंतर डॉ. ऋषीकेश सरोतकर यांचे आरोग्वविषयक मार्गदर्शन झाले. तसेव स्कटन विवेर घेण्यात तसेव खनातीत मानर, सक्कावाची भोसते, प्रारमित सुपर्वे डॉ. विवेक पंजूब डीके यांनी मानले यामांगी प्रा फेक्स है ही पदान मिराम ही अमार्क रही राजुरकर, प्रा. वस्तराज सुरावे, प्रा. मेहजकर, प्र. महेश सनके, हो. विजयनेदा सहकृदकर,हो नशीर शेख निब्हुमार तदे, प्र. मोईन अतर, प्र. विराजदार, प्रा. विवंका तेलेर, प्रा. दीक्षा वर्ष सम्बन्धः, प्र. सारिका दिगाउं, विभूते, प्र. प्रपति वट्टमतार, कालीनाच व्य अविनात मरपारी, प्रः भीपातंका स्वामी, अन् पूरी, शरद देश्टे, सच्चिद्रनंद स्वामी दांनी परिश्रम घेठले.