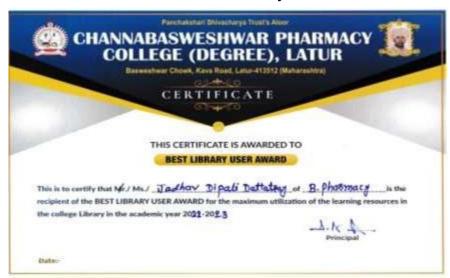

## Best Library Users Award

As per the selection criteria set for the award of "Best Library Users for academic year 2022-2023, the Library Committee members selected students in meeting which was held on 02/08/2023. The lists of the selected students are as per follows.

| Sr. No. | Course      | Name of Decided students   |
|---------|-------------|----------------------------|
| 01      | B. Pharmacy | Ms.Jadhav Dipali Dattatray |
| 02      | M. Pharmacy | Ms.Doke Manjusha Sudhakar  |
| 03      | Pharm.D.    | Ms, Tembhare Sapna Yograj  |

The above selected student will be appreciated by giving appreciation certificate and his/her name will be display on the permanent display board.

Principal / Chairman

Principal

Channabasweshwar Pharmacy