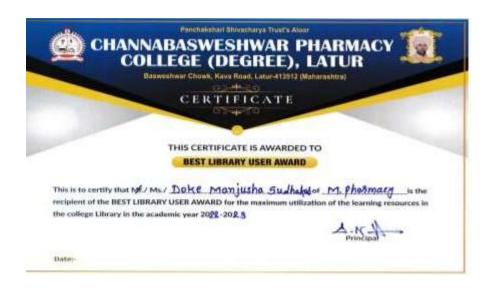

## Best Library Users Award

As per the selection criteria set for the award of "Best Library Users for academic year 2022-2023, the Library Committee members selected students in meeting which was held on 02/08/2023. The lists of the selected students are as per follows.

| Sr. No. | Course      | Name of Decided students   |
|---------|-------------|----------------------------|
| 01      | B. Pharmacy | Ms.Jadhav Dipali Dattatray |
| 02      | M. Pharmacy | Ms.Doke Manjusha Sudhakar  |
| 03      | Pharm.D.    | Ms, Tembhare Sapna Yograj  |

The above selected student will be appreciated by giving appreciation certificate and his/her name will be display on the permanent display board.

Principal / Chairman

Principal

Channabasweshwar Pharmacy