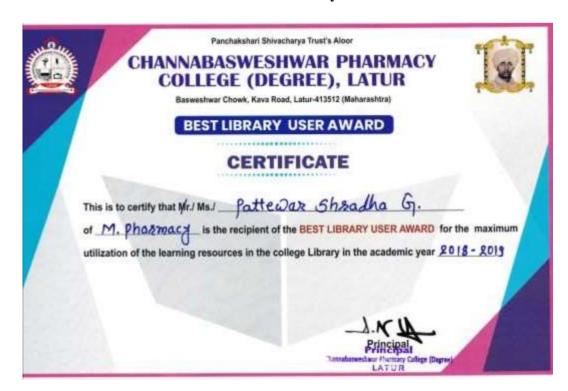

## **Best Library Users Award**

As per the selection criteria set for the award of "Best Library Users for academic year 2018-19, the Library Committee members selected students in meeting which was held on 05/08/2019. The lists of the selected students are as per follows.

| Sr. No. | Course      | Name of Decided students        |
|---------|-------------|---------------------------------|
| 01      | B. Pharmacy | Ms. Tattapure Anjali Chandrkant |
| 02      | M. Pharmacy | Ms. Pattewar Shradha G.         |

#### **Best Library Users Certificate 2018-2019**

#### M. Pharmacy