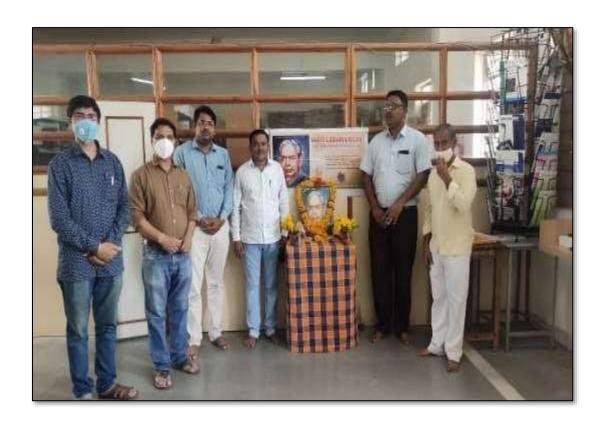

## 6.3. National Library Day

दि.12.08.2021

## ग्रंथालय सुचना

सर्व शिक्षक व शिक्षकंत्तर कर्मच्यारी, यांना सुचित करण्यात येते कि,आज दि.12.08.2021 वार गुरूवार रोजी भारतीय ग्रंथालय शास्त्राचे जनक पद्मश्री डॉ.एस.आर.एंगनाथन यांची जयंती असुन त्याच्या पवित्र सम्रतीस विनम्न अभिवादन.त्या दिनानिमित्य राष्ट्रीय ग्रंथालय दिन साजरा केला जातो. त्याचे औचित्य साधुन ग्रंथालयामध्ये डॉ.एस.आर.एंगनाथन यांची जयंती साजरी करण्यात येणार आहे. तरी ठिक 1 05 वाजता स्थानी उपस्थित राहावे.

## **National Library Day**

Panchakshri Shiyacharya Trust's

Est :- 1973