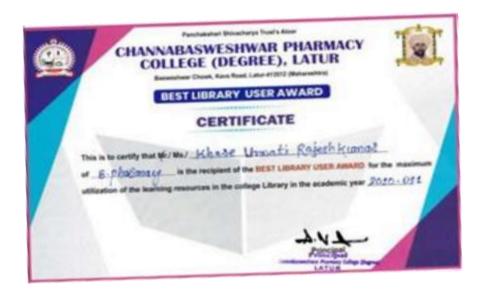

| Sr. No. | No. Course Name of Decided students |                             |  |
|---------|-------------------------------------|-----------------------------|--|
| 01      | B. Pharmacy                         | Ms.Khare Unnati Rajeshkumar |  |
| 02      | M. Pharmacy                         | Ms. Wadde Malika Sharnappa  |  |