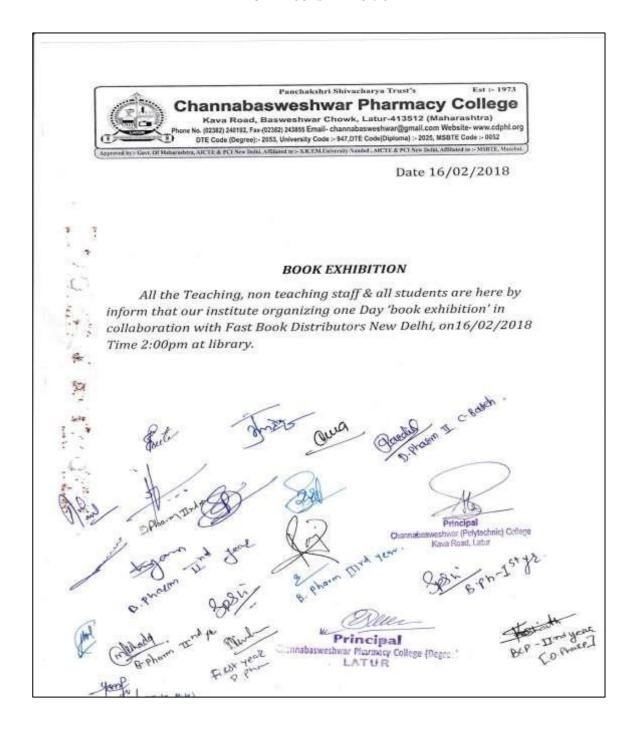

Date:-18/09/2019

#### BOOK EXHIBITION

All the Teaching, non teaching staff & all students are heare by inform that our institute organizing one Day 'book exhibitition' in collaboration with Fast Book Distributors Delhi ,on 19/09/2019 Time 11:30 am at library

Principal (Sets)

Principal Channabasveshwar (Polytechnic) College, Latur

| Room          | 0-01003311 | 1 0 10 10 10 10 10 10 10 10 10 10 10 10 | B.Ph.I. |     | B.Ph III | 2010/02/2010/0 | III DANS COMMO | 100000 |
|---------------|------------|-----------------------------------------|---------|-----|----------|----------------|----------------|--------|
| Sing<br>Class | your !     | 14.                                     | 38      | aft | Mar S    | practical      | and            | Or     |
| Tech.         | /          |                                         | -       |     | - July   | 50             | 07.5           |        |