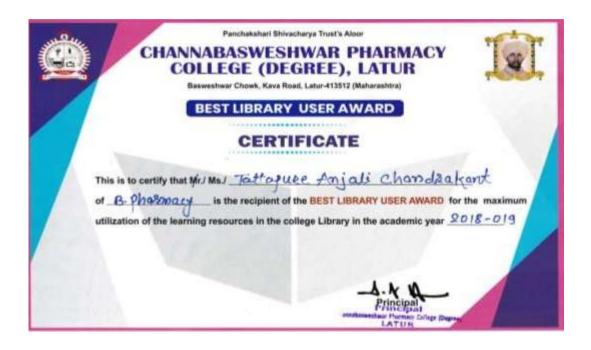

## **Best Library Users Award**

As per the selection criteria set for the award of "Best Library Users for academic year 2018-19, the Library Committee members selected students in meeting which was held on 05/08/2019. The lists of the selected students are as per follows.

| Sr. No. | Course      | Name of Decided students        |
|---------|-------------|---------------------------------|
| 01      | B. Pharmacy | Ms. Tattapure Anjali Chandrkant |
| 02      | M. Pharmacy | Ms. Pattewar Shradha G.         |

#### **Best Library Users Certificate 2018-2019**

#### **B. Pharmacy**