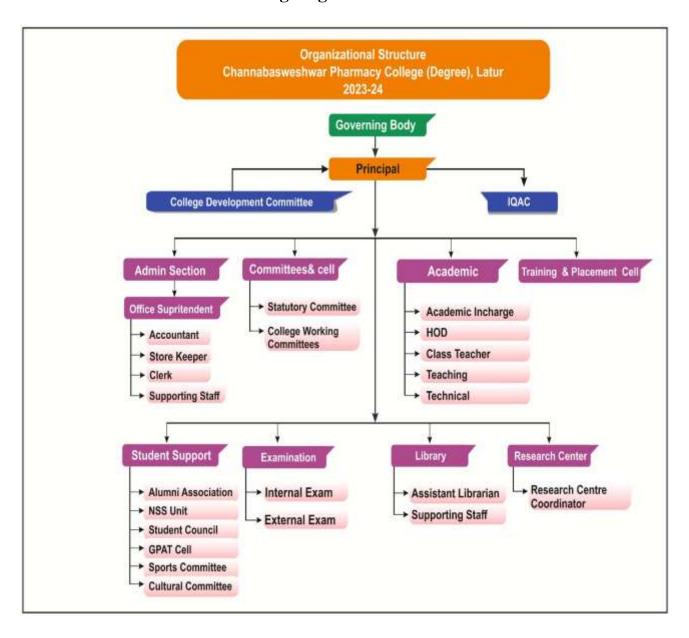

Vision and Mission of our Institute focuses on innovative approaches, quality teaching and research so as to bridge the gap between industry, society and academia Under the guidance and leadership of Honrable Shree. Sidhaya Swami, President – Hope Foundation, the governance of CBPC comprises of Board of Governors (BoG), Advisory Council consisting of National and International experts of high repute, Local Management Committee (LMC) now renamed as College Development Committee (CDC), Internal Quality Assurance Cell (IQAC) which play vital role in college reforms. IQAC proposes various academic initiatives for quality enhancement and for upgradation of IT infrastructure for enrichment of Teaching-Learning process.