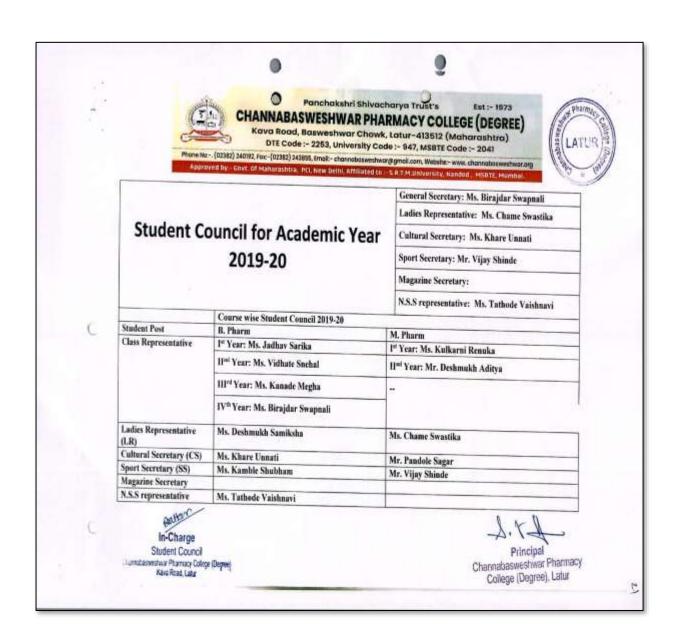

Vision and Mission of our Institute focuses on innovative approaches, quality teaching and research so as to bridge the gap between industry, society and academia Under the guidance and leadership of Honrable Shree. Sidhaya Swami, President – Hope Foundation, the governance of CBPC comprises of Board of Governors (BoG), Advisory Council consisting of National and International experts of high repute, Local Management Committee (LMC) now renamed as College Development Committee (CDC), Internal Quality Assurance Cell (IQAC) which play vital role in college reforms. IQAC proposes various academic initiatives for quality enhancement and for upgradation of IT infrastructure for enrichment of Teaching-Learning process.