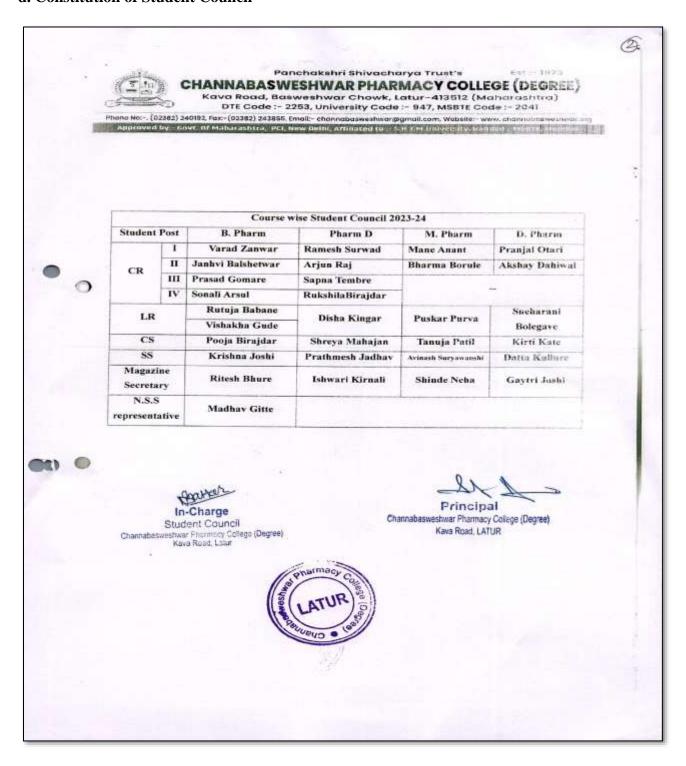

|                                         | Student Representative<br>Principal                                         |

Principalpat Channabasweshwar Pharmacy College (Degree)

LATIN

#### d. Constitution of Student Council







CHANNABASWESHWAR PHARMACY COLLEGE (DEGREE)

Kava Road, Basweshwar Chowk, Latur-413512 (Maharashtra) DTE Code:- 2253, University Code:- 947, MSBTE Code:- 2041

hone No.- (02382) 240192, Fax:- (02382) 243855, Email:- channobasweshwar@gmail.com, Website:- www. channobasweshwar@gmail.com, Website:- www.channobasweshwar@gmail.com, Website:- www.channobasweshwar.com, Website:-

Date:02/11/2023

#### MEETING MINUTES

The meeting of the Student Council was called to order at 01.00PM on November 2<sup>nd</sup>, 2023 in the Auditorium Hall

- The meeting commenced with the Congratulation to All council members For Selection in Council
- A decision was taken to organize Student Council Inauguration programme after Diwali-Vacation.
- 3. As per student demand the Sessional exam will commence afte