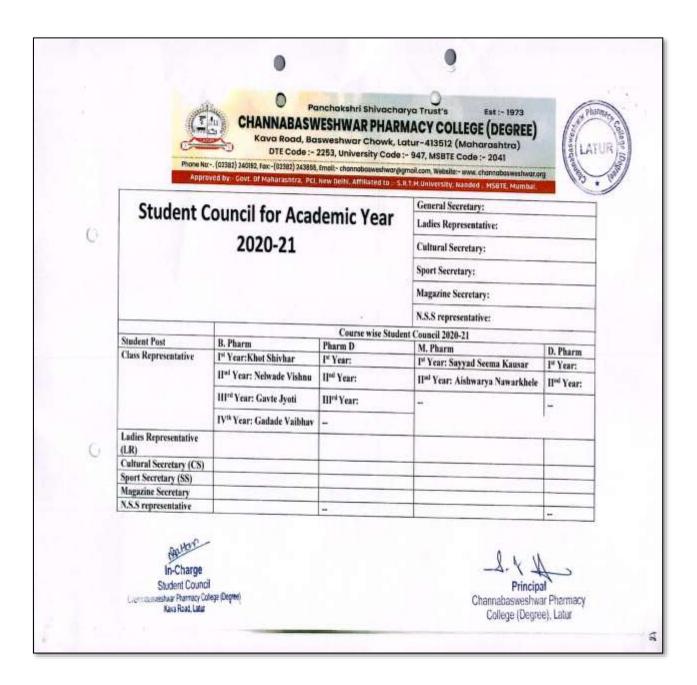

Vision and Mission of our Institute focuses on innovative approaches, quality teaching and research so as to bridge the gap between industry, society and academia Under the guidance and leadership of Honrable Shree. Sidhaya Swami, President – Hope Foundation, the governance of CBPC comprises of Board of Governors (BoG), Advisory Council consisting of National and International experts of high repute, Local Management Committee (LMC) now renamed as College Development Committee (CDC), Internal Quality Assurance Cell (IQAC) which play vital role in college reforms. IQAC proposes various academic initiatives for quality enhancement and for upgradation of IT infrastructure for enrichment of Teaching-Learning process.