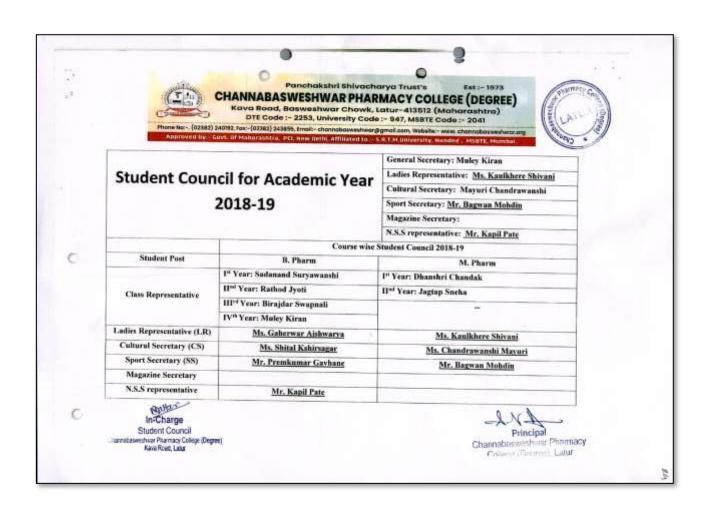

Vision and Mission of our Institute focuses on innovative approaches, quality teaching and research so as to bridge the gap between industry, society and academia Under the guidance and leadership of Honrable Shree. Sidhaya Swami, President – Hope Foundation, the governance of CBPC comprises of Board of Governors (BoG), Advisory Council consisting of National and International experts of high repute, Local Management Committee (LMC) now renamed as College Development Committee (CDC), Internal Quality Assurance Cell (IQAC) which play vital role in college reforms. IQAC proposes various academic initiatives for quality enhancement and for upgradation of IT infrastructure for enrichment of Teaching-Learning process.