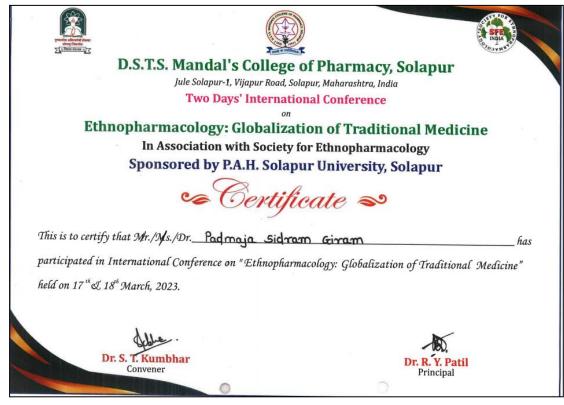

| Sr.<br>No. | Year    | Name of<br>teacher       | Name of conference/workshop attended for which financial support provided        | Name of the<br>professional body<br>for which<br>membership fee is<br>provided | Amount of<br>support<br>received<br>(in INR) |
|------------|---------|--------------------------|----------------------------------------------------------------------------------|--------------------------------------------------------------------------------|----------------------------------------------|
| 6.         | 2022-23 | Ms. Mundhe<br>N. P.      | Ethnopharmacolog<br>y: Globalization of<br>Traditional<br>Medicine               | -                                                                              | 5200                                         |
| 7.         | 2022-23 | Dr. Giram P.<br>S.       | Ethnopharmacolog y: Globalization of Traditional Medicine                        | -                                                                              | 5200                                         |
| 8.         | 2022-23 | Dr. Ladde S.<br>S.       | Ethnopharmacolog y: Globalization of Traditional Medicine                        | -                                                                              | 5200                                         |
| 9.         | 2022-23 | Mr. Manke<br>B. M.       | Ethnopharmacolog<br>y: Globalization of<br>Traditional<br>Medicine<br>(5200 Rs.) | Association of pharmaceutical teachers of India (APTI) (2950 Rs.)              | 5200+2950 =<br>8150                          |
| 10.        | 2022-23 | Ms. Swami J.<br>T        | -                                                                                | Association of pharmaceutical teachers of India (APTI)                         | 2950                                         |
| 11.        | 2022-23 | Ms. Telang<br>P. U.      | -                                                                                | Association of pharmaceutical teachers of India (APTI)                         | 2950                                         |
| 12.        | 2022-23 | Mr. Mathpati<br>A. G.    | -                                                                                | Association of pharmaceutical teachers of India (APTI)                         | 2950                                         |
| 13.        | 2022-23 | Ms. Thawre<br>P. P.      | -                                                                                | Association of pharmaceutical teachers of India (APTI)                         | 2950                                         |
| 14.        | 2022-23 | Mr.<br>Naragude A.<br>D. | -                                                                                | Association of pharmaceutical teachers of India (APTI)                         | 2950                                         |