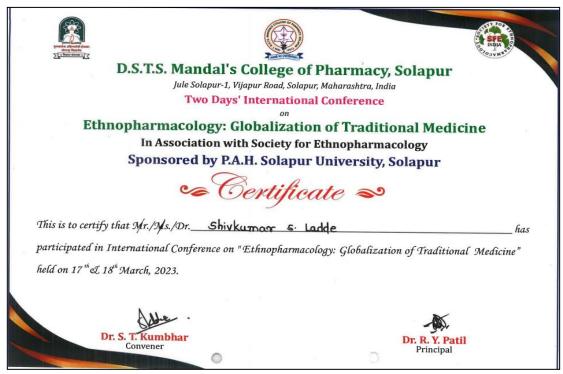

| Sr.<br>No. | Year    | Name of<br>teacher       | Name of conference/workshop attended for which financial support provided        | Name of the<br>professional body<br>for which<br>membership fee is<br>provided | Amount of<br>support<br>received<br>(in INR) |
|------------|---------|--------------------------|----------------------------------------------------------------------------------|--------------------------------------------------------------------------------|----------------------------------------------|
| 6.         | 2022-23 | Ms. Mundhe<br>N. P.      | Ethnopharmacolog<br>y: Globalization of<br>Traditional<br>Medicine               | -                                                                              | 5200                                         |
| 7.         | 2022-23 | Dr. Giram P.<br>S.       | Ethnopharmacolog y: Globalization of Traditional Medicine                        | -                                                                              | 5200                                         |
| 8.         | 2022-23 | Dr. Ladde S.<br>S.       | Ethnopharmacolog y: Globalization of Traditional Medicine                        | -                                                                              | 5200                                         |
| 9.         | 2022-23 | Mr. Manke<br>B. M.       | Ethnopharmacolog<br>y: Globalization of<br>Traditional<br>Medicine<br>(5200 Rs.) | Association of pharmaceutical teachers of India (APTI) (2950 Rs.)              | 5200+2950 =<br>8150                          |
| 10.        | 2022-23 | Ms. Swami J.<br>T        | -                                                                                | Association of pharmaceutical teachers of India (APTI)                         | 2950                                         |
| 11.        | 2022-23 | Ms. Telang<br>P. U.      | -                                                                                | Association of pharmaceutical teachers of India (APTI)                         | 2950                                         |
| 12.        | 2022-23 | Mr. Mathpati<br>A. G.    | -                                                                                | Association of pharmaceutical teachers of India (APTI)                         | 2950                                         |
| 13.        | 2022-23 | Ms. Thawre<br>P. P.      | -                                                                                | Association of pharmaceutical teachers of India (APTI)                         | 2950                                         |
| 14.        | 2022-23 | Mr.<br>Naragude A.<br>D. | -                                                                                | Association of pharmaceutical teachers of India (APTI)                         | 2950                                         |