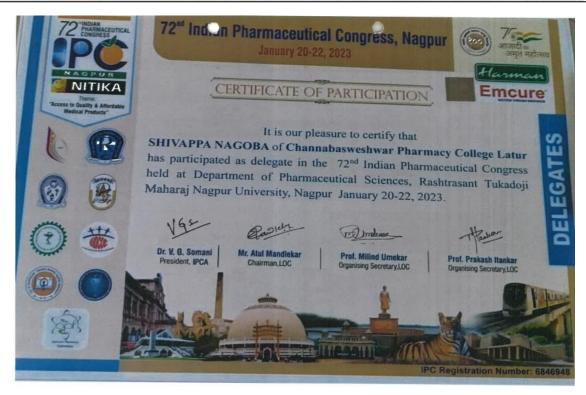

| Sr.<br>No. | Year    | Name of<br>teacher    | Name of conference/workshop attended for which financial support provided                                          | Name of the<br>professional body<br>for which<br>membership fee is<br>provided | Amount of support received (in INR) |
|------------|---------|-----------------------|--------------------------------------------------------------------------------------------------------------------|--------------------------------------------------------------------------------|-------------------------------------|
| 1.         | 2022-23 | Dr. Moholkar<br>A. V. | Drug discovery and Development: Reaching the Unreached (DDDRU-2023)                                                | -                                                                              | 5500                                |
| 2.         | 2022-23 | Dr. Bhusnure<br>O. G. | 1.National Symposium on Computer Aided Drug Delivery (10100 Rs.) 2. 72nd Indian Pharmaceutical Congress (5900 Rs.) | -                                                                              | 10100 +<br>5900 =<br>16000          |
| 3.         | 2022-23 | Dr. Nagoba<br>S. N.   | 72 <sup>nd</sup> Indian<br>Pharmaceutical<br>Congress                                                              | -                                                                              | 5900                                |
| 4.         | 2022-23 | Dr. Gholve S.<br>B.   | 72 <sup>nd</sup> Indian<br>Pharmaceutical<br>Congress                                                              | -                                                                              | 5900                                |
| 5.         | 2022-23 | Ms. Jogdand<br>S. S.  | Ethnopharmacolog<br>y: Globalization of<br>Traditional<br>Medicine                                                 | -                                                                              | 5200                                |