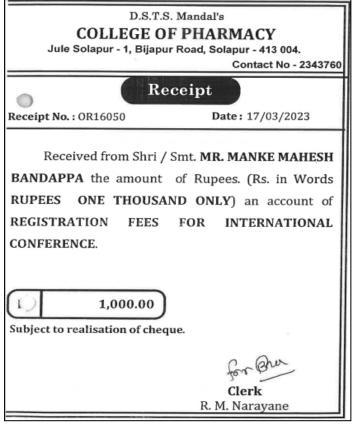

| Sr.<br>No. | Year    | Name of<br>teacher       | Name of conference/workshop attended for which financial support provided        | Name of the<br>professional body<br>for which<br>membership fee is<br>provided | Amount of<br>support<br>received<br>(in INR) |
|------------|---------|--------------------------|----------------------------------------------------------------------------------|--------------------------------------------------------------------------------|----------------------------------------------|
| 6.         | 2022-23 | Ms. Mundhe<br>N. P.      | Ethnopharmacolog<br>y: Globalization of<br>Traditional<br>Medicine               | -                                                                              | 5200                                         |
| 7.         | 2022-23 | Dr. Giram P.<br>S.       | Ethnopharmacolog y: Globalization of Traditional Medicine                        | -                                                                              | 5200                                         |
| 8.         | 2022-23 | Dr. Ladde S.<br>S.       | Ethnopharmacolog y: Globalization of Traditional Medicine                        | -                                                                              | 5200                                         |
| 9.         | 2022-23 | Mr. Manke<br>B. M.       | Ethnopharmacolog<br>y: Globalization of<br>Traditional<br>Medicine<br>(5200 Rs.) | Association of pharmaceutical teachers of India (APTI) (2950 Rs.)              | 5200+2950 =<br>8150                          |
| 10.        | 2022-23 | Ms. Swami J.<br>T        | -                                                                                | Association of pharmaceutical teachers of India (APTI)                         | 2950                                         |
| 11.        | 2022-23 | Ms. Telang<br>P. U.      | -                                                                                | Association of pharmaceutical teachers of India (APTI)                         | 2950                                         |
| 12.        | 2022-23 | Mr. Mathpati<br>A. G.    | -                                                                                | Association of pharmaceutical teachers of India (APTI)                         | 2950                                         |
| 13.        | 2022-23 | Ms. Thawre<br>P. P.      | -                                                                                | Association of pharmaceutical teachers of India (APTI)                         | 2950                                         |
| 14.        | 2022-23 | Mr.<br>Naragude A.<br>D. | -                                                                                | Association of pharmaceutical teachers of India (APTI)                         | 2950                                         |