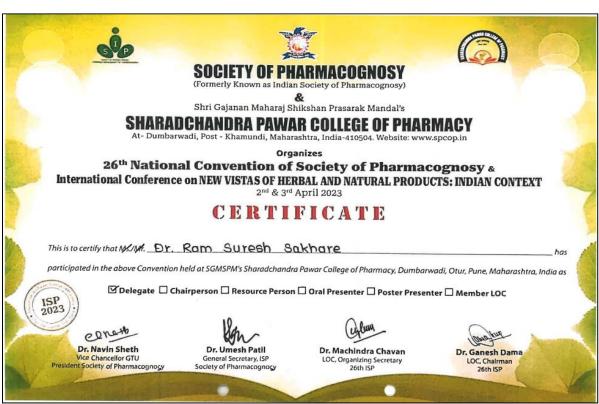

| Sr.<br>No. | Year    | Name of<br>teacher         | Name of conference/ workshop attended for which financial support provided    | Name of the<br>professional body<br>for which<br>membership fee is<br>provided | Amount of support received (in INR) |
|------------|---------|----------------------------|-------------------------------------------------------------------------------|--------------------------------------------------------------------------------|-------------------------------------|
| 15.        | 2022-23 | Dr.<br>Panchbhai V.<br>B.  | New Vistas of<br>Herbal and Natural<br>Products: Indian<br>Context (4900 Rs.) | Association of pharmaceutical teachers of India (APTI)( 2950 Rs.)              | 4900 +<br>2950=7850                 |
| 16.        | 2022-23 | Mr. Hindole<br>S. S.       | New Vistas of<br>Herbal and Natural<br>Products: Indian<br>Context (4900 Rs.) | Association of pharmaceutical teachers of India (APTI)(2950 Rs.)               | 4900 +<br>2950=7850                 |
| 17.        | 2022-23 | Ms. Wale R.<br>R.          | -                                                                             | Association of pharmaceutical teachers of India (APTI)                         | 2950                                |
| 18.        | 2022-23 | Ms.<br>Khadkutkar<br>V. K. | -                                                                             | Association of pharmaceutical teachers of India (APTI)                         | 2950                                |
| 19.        | 2022-23 | Mr. Attar M.<br>S.         | -                                                                             | Association of pharmaceutical teachers of India (APTI)                         | 2950                                |
| 20.        | 2022-23 | Dr. Sakhare<br>R. S.       | New Vistas of<br>Herbal and Natural<br>Products: Indian<br>Context (4900 Rs.) | Association of pharmaceutical teachers of India (APTI) (2950 Rs.)              | 4900 +<br>2950=7850                 |
| 21.        | 2021-22 | Dr. Bhusnure<br>O. G.      | Ethics and values<br>in higher<br>education- MSFDA<br>programme               | -                                                                              | 9000                                |
| 22.        | 2019-20 | Mr. Hindole<br>S. S.       | Exploring Herbal Domain Through Newer Techniques; Approach and Applications   | -                                                                              | 10251                               |
| 23.        | 2019-20 | Mr. Shaikh<br>N. S.        | International Conference on Drug Discovery and Development                    | -                                                                              | 5000                                |