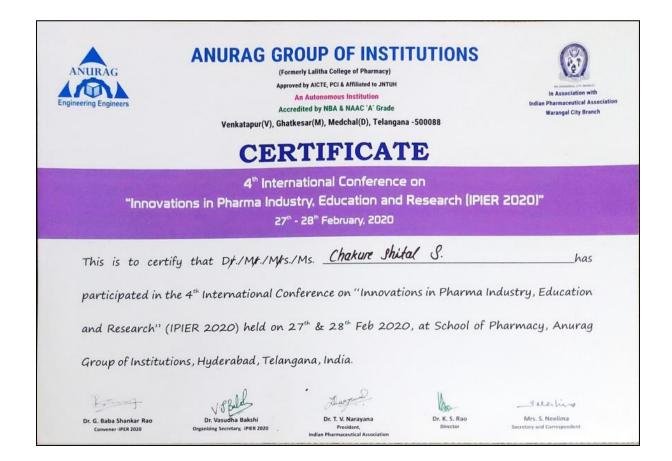

industry.     |       |        | 9000  |       |
| educational oresearch IPIER-2020       |       |        | - /   |       |
| to Dr. Bhushume O. G. = 3000/- pm.     |       |        |       |       |
| Caholle SB: 3000/- 2 ms. Chakune S.S.  |       |        |       |       |
| = 3000/- respectfully                  |       |        |       |       |
| One Total                              | \     |        | 9000  | F     |
| Justing a h                            |       | 6      | Bain  |       |
| Accountant/Cashier Principal           | 13/20 |        | Payee |       |



Principal
Channabasweshwar Pharmacy
College (Degree), Latur

Page **88** of **113** 

## Ms. Chakure S. S.-4<sup>th</sup> International Conference on Innovations in Pharma Industry, Educationand Research IPIER 2020



Pharmacy College LATUR Pharmacy College Pharmacy Pharmacy College Pharmacy Pharmacy

Est :- 1973

## Channabasweshwar Pharmacy College (Degree)

Kava Road, Basweshwar Chowk, Latur-413512 (Maharashtra)
Phone No. (02382) 240192, Fax-(02382) 243855
Email- channabasweshwar@gmail.com Website- www.cdphl.org

opered by:- Govt. Of Statute states, AR-TE & PCI New Bells, Addition to 2- S.R. C.M. Dalversh

Date- 6-3-2000

### REQUEST LETTER FOR REIMBURSEMENT

| To,                                                                           |  |
|-------------------------------------------------------------------------------|--|
| The Principal,                                                                |  |
| Channabasweshwar Pharmacy College (Degree), Latur -413512                     |  |
| Sub