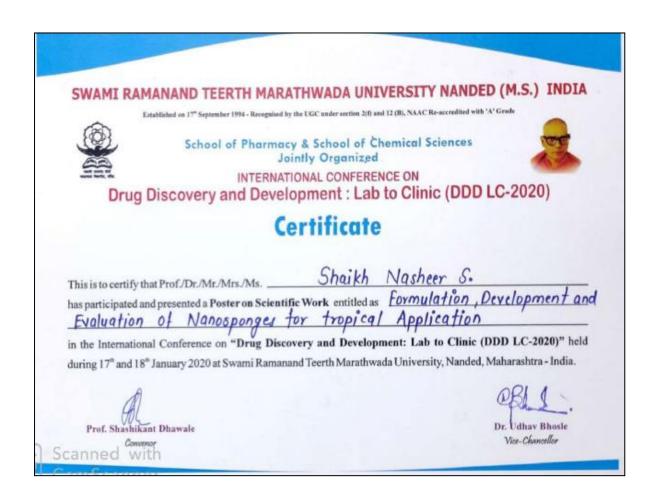

Approved by:- Govt. Of Maharashtra, AICTE & PCI New Delhi, Affiliated to :- S.R.T.M.University Nanded.

DTE Code :- 2253, University Code :- 947

| Date-124-8-23                                                                                                                                                                                                                                                                                                                                 |  |
|-----------------------------------------------------------------------------------------------------------------------------------------------------------------------------------------------------------------------------------------------------------------------------------------------------------------------------------------------|--|
| REQUEST LETTER FOR REIMBURSEMENT                                                                                                                                                                                                                                                                                                              |  |
| To,                                                                                                                                                                                                                                                                                                                                           |  |
| The Principal,                                                                                                                                                                                                                                                                                                                                |  |
| Channabasweshwar Pharmacy College (Degree), Latur -413512                                                                                                                                                                                                                                                                                     |  |
| Subject - Reimbursement for DORV conference                                                                                                                                                                                                                                                                                                   |  |
| Respected Sir,                                                                                                                                                                                                                                                                                                                                |  |
| I am Mr./Ms./Mrs./Dr. Moholkaz A.V                                                                                                                                                                                                                                                                                                            |  |
| Working as faculty of Channabasweshwar Pharmacy College (Degree), Latur in the department. Pharmacy College (Degree), Latur in the with reference to above mentioned subject, I request you for the reimbursement of conference/workshop.  Drug Discourt L. Derretopment feets have the Longer Least and the same. So, please do the needful. |  |
| Thank you.                                                                                                                                                                                                                                                                                                                                    |  |
| when .                                                                                                                                                                                                                                                                                                                                        |  |