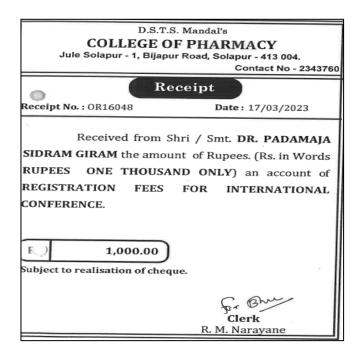

| Sr.<br>No. | Year    | Name of<br>teacher       | Name of conference/workshop attended for which financial support provided        | Name of the<br>professional body<br>for which<br>membership fee is<br>provided | Amount of<br>support<br>received<br>(in INR) |
|------------|---------|--------------------------|----------------------------------------------------------------------------------|--------------------------------------------------------------------------------|----------------------------------------------|
| 6.         | 2022-23 | Ms. Mundhe<br>N. P.      | Ethnopharmacolog<br>y: Globalization of<br>Traditional<br>Medicine               | -                                                                              | 5200                                         |
| 7.         | 2022-23 | Dr. Giram P.<br>S.       | Ethnopharmacolog y: Globalization of Traditional Medicine                        | -                                                                              | 5200                                         |
| 8.         | 2022-23 | Dr. Ladde S.<br>S.       | Ethnopharmacolog y: Globalization of Traditional Medicine                        | -                                                                              | 5200                                         |
| 9.         | 2022-23 | Mr. Manke<br>B. M.       | Ethnopharmacolog<br>y: Globalization of<br>Traditional<br>Medicine<br>(5200 Rs.) | Association of pharmaceutical teachers of India (APTI) (2950 Rs.)              | 5200+2950 =<br>8150                          |
| 10.        | 2022-23 | Ms. Swami J.<br>T        | -                                                                                | Association of pharmaceutical teachers of India (APTI)                         | 2950                                         |
| 11.        | 2022-23 | Ms. Telang<br>P. U.      | -                                                                                | Association of pharmaceutical teachers of India (APTI)                         | 2950                                         |
| 12.        | 2022-23 | Mr. Mathpati<br>A. G.    | -                                                                                | Association of pharmaceutical teachers of India (APTI)                         | 2950                                         |
| 13.        | 2022-23 | Ms. Thawre<br>P. P.      | -                                                                                | Association of pharmaceutical teachers of India (APTI)                         | 2950                                         |
| 14.        | 2022-23 | Mr.<br>Naragude A.<br>D. | -                                                                                | Association of pharmaceutical teachers of India (APTI)                         | 2950                                         |