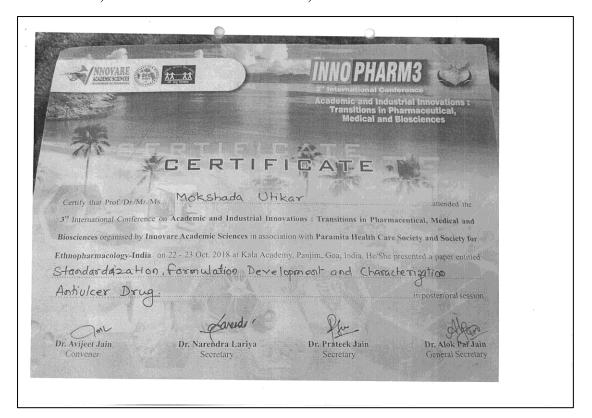

#### Dr. Bhusnure O. G.- National symposium on Computer Aided Drug Delivery

Pharmacy College Design Design

Est :- 1973