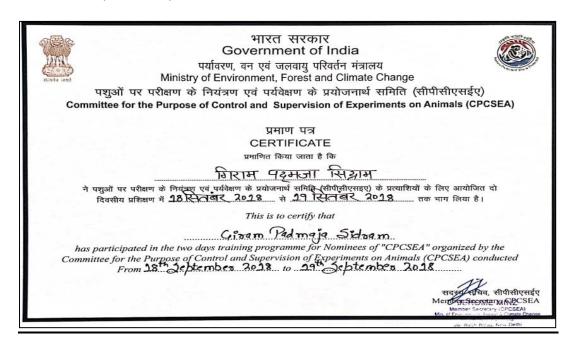

| Sr.<br>No. | Year    | Name of<br>teacher               | Name of conference/ workshop attended for which financial support provided                                                                     | Name of the<br>professional body<br>for which<br>membership fee is<br>provided | Amount of support received (in INR) |
|------------|---------|----------------------------------|------------------------------------------------------------------------------------------------------------------------------------------------|--------------------------------------------------------------------------------|-------------------------------------|
|            |         |                                  | 2) Three Days' Workshop on New NAAC Accreditation Methodology for HEIS (2140Rs.)                                                               |                                                                                |                                     |
| 29.        | 2018-19 | Mr. Nagoba<br>S. N.              | Research Enhancement and Quality Improvement Program (REQIP 2018)                                                                              | -                                                                              | 5000                                |
| 30.        | 2018-19 | Dr.<br>Vijayendra<br>Swamy S. M. | 1) AICTE-CII National Education Summit New Delhi (14394 Rs.)  2) Three Days Workshop on New NAAC Accreditation Methodology for HEIS (2150 Rs.) | -                                                                              | 14394 +<br>2150 =<br>16544          |
| 31.        | 2018-19 | Ms. Giram P.<br>S.               | Two Days Training Program on Committee for The Purpose of Control and Supervision of Experiments on Animals (CPCSEA)                           | -                                                                              | 11313                               |