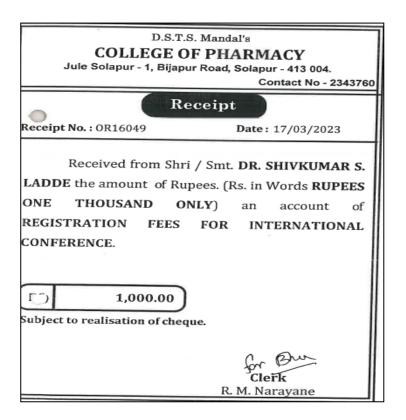

| Sr.<br>No. | Year    | Name of<br>teacher       | Name of conference/workshop attended for which financial support provided        | Name of the<br>professional body<br>for which<br>membership fee is<br>provided | Amount of<br>support<br>received<br>(in INR) |
|------------|---------|--------------------------|----------------------------------------------------------------------------------|--------------------------------------------------------------------------------|----------------------------------------------|
| 6.         | 2022-23 | Ms. Mundhe<br>N. P.      | Ethnopharmacolog<br>y: Globalization of<br>Traditional<br>Medicine               | -                                                                              | 5200                                         |
| 7.         | 2022-23 | Dr. Giram P.<br>S.       | Ethnopharmacolog y: Globalization of Traditional Medicine                        | -                                                                              | 5200                                         |
| 8.         | 2022-23 | Dr. Ladde S.<br>S.       | Ethnopharmacolog y: Globalization of Traditional Medicine                        | -                                                                              | 5200                                         |
| 9.         | 2022-23 | Mr. Manke<br>B. M.       | Ethnopharmacolog<br>y: Globalization of<br>Traditional<br>Medicine<br>(5200 Rs.) | Association of pharmaceutical teachers of India (APTI) (2950 Rs.)              | 5200+2950 =<br>8150                          |
| 10.        | 2022-23 | Ms. Swami J.<br>T        | -                                                                                | Association of pharmaceutical teachers of India (APTI)                         | 2950                                         |
| 11.        | 2022-23 | Ms. Telang<br>P. U.      | -                                                                                | Association of pharmaceutical teachers of India (APTI)                         | 2950                                         |
| 12.        | 2022-23 | Mr. Mathpati<br>A. G.    | -                                                                                | Association of pharmaceutical teachers of India (APTI)                         | 2950                                         |
| 13.        | 2022-23 | Ms. Thawre<br>P. P.      | -                                                                                | Association of pharmaceutical teachers of India (APTI)                         | 2950                                         |
| 14.        | 2022-23 | Mr.<br>Naragude A.<br>D. | -                                                                                | Association of pharmaceutical teachers of India (APTI)                         | 2950                                         |