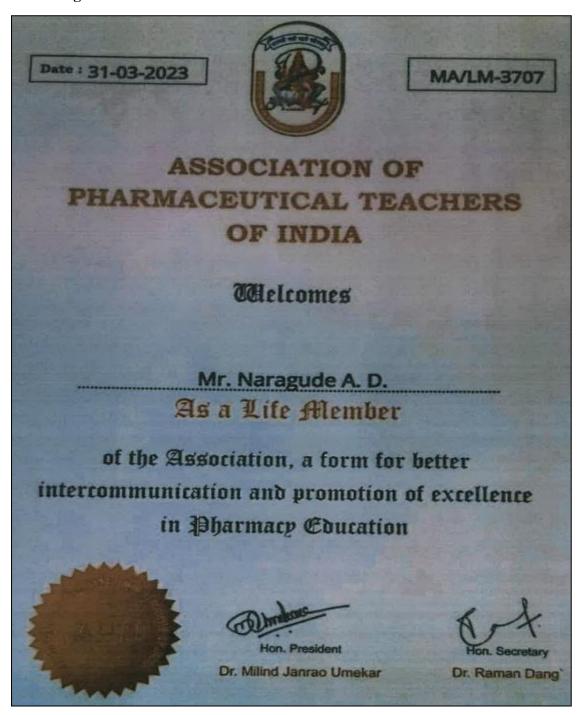

| Sr.<br>No. | Year    | Name of<br>teacher       | Name of conference/workshop attended for which financial support provided        | Name of the<br>professional body<br>for which<br>membership fee is<br>provided | Amount of<br>support<br>received<br>(in INR) |
|------------|---------|--------------------------|----------------------------------------------------------------------------------|--------------------------------------------------------------------------------|----------------------------------------------|
| 6.         | 2022-23 | Ms. Mundhe<br>N. P.      | Ethnopharmacolog<br>y: Globalization of<br>Traditional<br>Medicine               | -                                                                              | 5200                                         |
| 7.         | 2022-23 | Dr. Giram P.<br>S.       | Ethnopharmacolog y: Globalization of Traditional Medicine                        | -                                                                              | 5200                                         |
| 8.         | 2022-23 | Dr. Ladde S.<br>S.       | Ethnopharmacolog y: Globalization of Traditional Medicine                        | -                                                                              | 5200                                         |
| 9.         | 2022-23 | Mr. Manke<br>B. M.       | Ethnopharmacolog<br>y: Globalization of<br>Traditional<br>Medicine<br>(5200 Rs.) | Association of pharmaceutical teachers of India (APTI) (2950 Rs.)              | 5200+2950 =<br>8150                          |
| 10.        | 2022-23 | Ms. Swami J.<br>T        | -                                                                                | Association of pharmaceutical teachers of India (APTI)                         | 2950                                         |
| 11.        | 2022-23 | Ms. Telang<br>P. U.      | -                                                                                | Association of pharmaceutical teachers of India (APTI)                         | 2950                                         |
| 12.        | 2022-23 | Mr. Mathpati<br>A. G.    | -                                                                                | Association of pharmaceutical teachers of India (APTI)                         | 2950                                         |
| 13.        | 2022-23 | Ms. Thawre<br>P. P.      | -                                                                                | Association of pharmaceutical teachers of India (APTI)                         | 2950                                         |
| 14.        | 2022-23 | Mr.<br>Naragude A.<br>D. | -                                                                                | Association of pharmaceutical teachers of India (APTI)                         | 2950                                         |