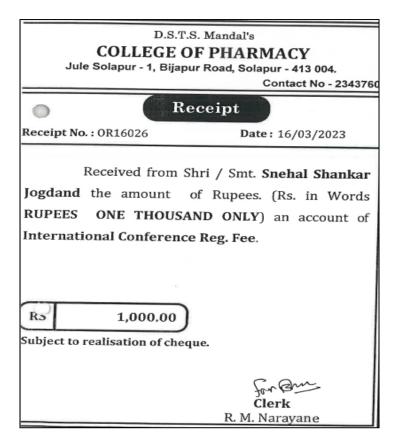

- c) 2. Copy of letters indicating financial assistance to teachers during the year 2018-19 to 2022-23
- Dr. Moholkar A. V. International conference on Drug Discovery and Development: Reaching the unreached (DDRU 2023)