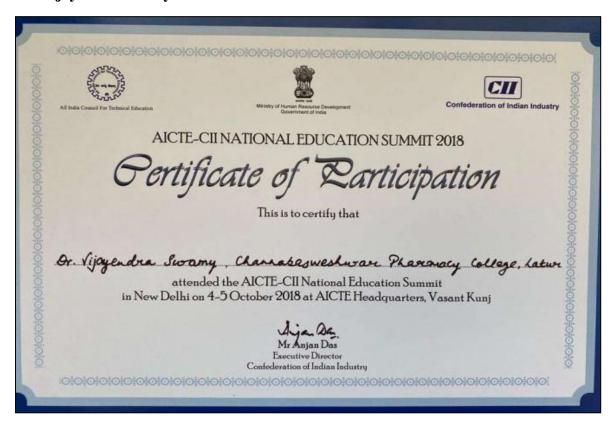

| Sr.<br>No. | Year    | Name of<br>teacher               | Name of conference/ workshop attended for which financial support provided                                                                     | Name of the<br>professional body<br>for which<br>membership fee is<br>provided | Amount of support received (in INR) |
|------------|---------|----------------------------------|------------------------------------------------------------------------------------------------------------------------------------------------|--------------------------------------------------------------------------------|-------------------------------------|
|            |         |                                  | 2) Three Days' Workshop on New NAAC Accreditation Methodology for HEIS (2140Rs.)                                                               |                                                                                |                                     |
| 29.        | 2018-19 | Mr. Nagoba<br>S. N.              | Research Enhancement and Quality Improvement Program (REQIP 2018)                                                                              | -                                                                              | 5000                                |
| 30.        | 2018-19 | Dr.<br>Vijayendra<br>Swamy S. M. | 1) AICTE-CII National Education Summit New Delhi (14394 Rs.)  2) Three Days Workshop on New NAAC Accreditation Methodology for HEIS (2150 Rs.) | -                                                                              | 14394 +<br>2150 =<br>16544          |
| 31.        | 2018-19 | Ms. Giram P.<br>S.               | Two Days Training Program on Committee for The Purpose of Control and Supervision of Experiments on Animals (CPCSEA)                           | -                                                                              | 11313                               |