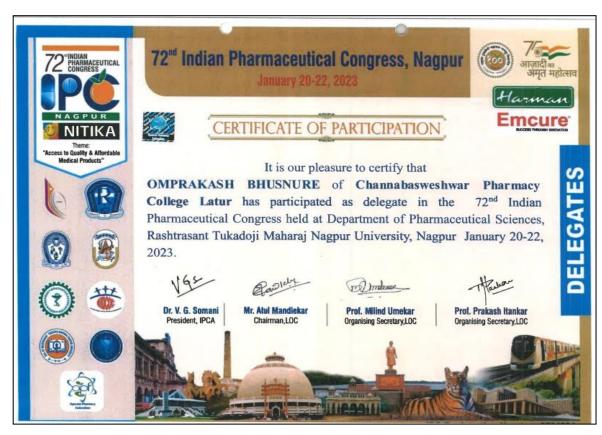

| Sr.<br>No. | Year    | Name of<br>teacher    | Name of conference/workshop attended for which financial support provided                                          | Name of the<br>professional body<br>for which<br>membership fee is<br>provided | Amount of support received (in INR) |
|------------|---------|-----------------------|--------------------------------------------------------------------------------------------------------------------|--------------------------------------------------------------------------------|-------------------------------------|
| 1.         | 2022-23 | Dr. Moholkar<br>A. V. | Drug discovery and Development: Reaching the Unreached (DDDRU-2023)                                                | -                                                                              | 5500                                |
| 2.         | 2022-23 | Dr. Bhusnure<br>O. G. | 1.National Symposium on Computer Aided Drug Delivery (10100 Rs.) 2. 72nd Indian Pharmaceutical Congress (5900 Rs.) | -                                                                              | 10100 +<br>5900 =<br>16000          |
| 3.         | 2022-23 | Dr. Nagoba<br>S. N.   | 72 <sup>nd</sup> Indian<br>Pharmaceutical<br>Congress                                                              | -                                                                              | 5900                                |
| 4.         | 2022-23 | Dr. Gholve S.<br>B.   | 72 <sup>nd</sup> Indian<br>Pharmaceutical<br>Congress                                                              | -                                                                              | 5900                                |
| 5.         | 2022-23 | Ms. Jogdand<br>S. S.  | Ethnopharmacolog<br>y: Globalization of<br>Traditional<br>Medicine                                                 | -                                                                              | 5200                                |