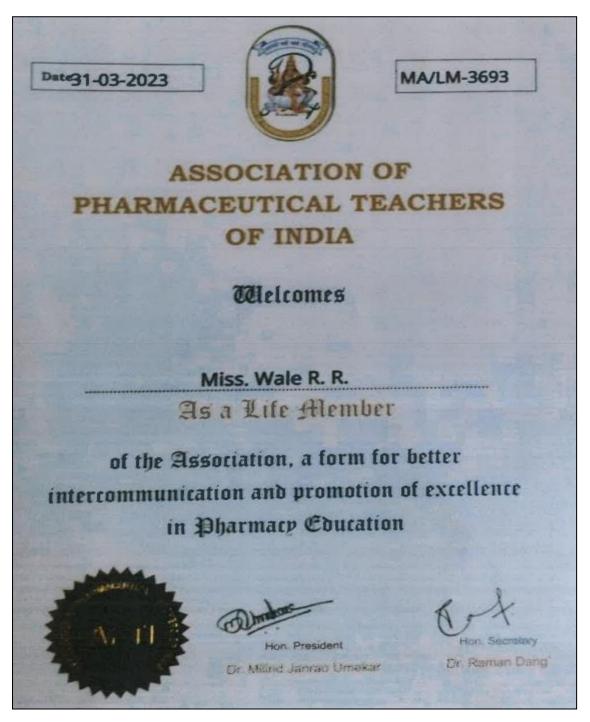

| Sr.<br>No. | Year    | Name of<br>teacher         | Name of conference/ workshop attended for which financial support provided    | Name of the<br>professional body<br>for which<br>membership fee is<br>provided | Amount of support received (in INR) |
|------------|---------|----------------------------|-------------------------------------------------------------------------------|--------------------------------------------------------------------------------|-------------------------------------|
| 15.        | 2022-23 | Dr.<br>Panchbhai V.<br>B.  | New Vistas of<br>Herbal and Natural<br>Products: Indian<br>Context (4900 Rs.) | Association of pharmaceutical teachers of India (APTI)( 2950 Rs.)              | 4900 +<br>2950=7850                 |
| 16.        | 2022-23 | Mr. Hindole<br>S. S.       | New Vistas of<br>Herbal and Natural<br>Products: Indian<br>Context (4900 Rs.) | Association of pharmaceutical teachers of India (APTI)(2950 Rs.)               | 4900 +<br>2950=7850                 |
| 17.        | 2022-23 | Ms. Wale R.<br>R.          | -                                                                             | Association of pharmaceutical teachers of India (APTI)                         | 2950                                |
| 18.        | 2022-23 | Ms.<br>Khadkutkar<br>V. K. | -                                                                             | Association of pharmaceutical teachers of India (APTI)                         | 2950                                |
| 19.        | 2022-23 | Mr. Attar M.<br>S.         | -                                                                             | Association of pharmaceutical teachers of India (APTI)                         | 2950                                |
| 20.        | 2022-23 | Dr. Sakhare<br>R. S.       | New Vistas of<br>Herbal and Natural<br>Products: Indian<br>Context (4900 Rs.) | Association of pharmaceutical teachers of India (APTI) (2950 Rs.)              | 4900 +<br>2950=7850                 |
| 21.        | 2021-22 | Dr. Bhusnure<br>O. G.      | Ethics and values<br>in higher<br>education- MSFDA<br>programme               | -                                                                              | 9000                                |
| 22.        | 2019-20 | Mr. Hindole<br>S. S.       | Exploring Herbal Domain Through Newer Techniques; Approach and Applications   | -                                                                              | 10251                               |
| 23.        | 2019-20 | Mr. Shaikh<br>N. S.        | International Conference on Drug Discovery and Development                    | -                                                                              | 5000                                |