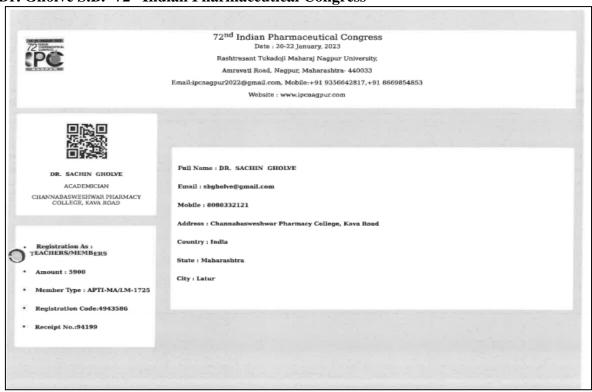

| Sr.<br>No. | Year    | Name of<br>teacher    | Name of conference/workshop attended for which financial support provided                                          | Name of the<br>professional body<br>for which<br>membership fee is<br>provided | Amount of support received (in INR) |
|------------|---------|-----------------------|--------------------------------------------------------------------------------------------------------------------|--------------------------------------------------------------------------------|-------------------------------------|
| 1.         | 2022-23 | Dr. Moholkar<br>A. V. | Drug discovery and Development: Reaching the Unreached (DDDRU-2023)                                                | -                                                                              | 5500                                |
| 2.         | 2022-23 | Dr. Bhusnure<br>O. G. | 1.National Symposium on Computer Aided Drug Delivery (10100 Rs.) 2. 72nd Indian Pharmaceutical Congress (5900 Rs.) | -                                                                              | 10100 +<br>5900 =<br>16000          |
| 3.         | 2022-23 | Dr. Nagoba<br>S. N.   | 72 <sup>nd</sup> Indian<br>Pharmaceutical<br>Congress                                                              | -                                                                              | 5900                                |
| 4.         | 2022-23 | Dr. Gholve S.<br>B.   | 72 <sup>nd</sup> Indian<br>Pharmaceutical<br>Congress                                                              | -                                                                              | 5900                                |
| 5.         | 2022-23 | Ms. Jogdand<br>S. S.  | Ethnopharmacolog<br>y: Globalization of<br>Traditional<br>Medicine                                                 | -                                                                              | 5200                                |