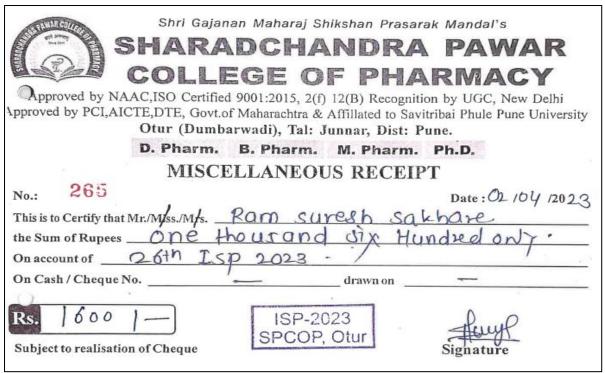

| Sr.<br>No. | Year    | Name of<br>teacher         | Name of conference/ workshop attended for which financial support provided    | Name of the<br>professional body<br>for which<br>membership fee is<br>provided | Amount of support received (in INR) |
|------------|---------|----------------------------|-------------------------------------------------------------------------------|--------------------------------------------------------------------------------|-------------------------------------|
| 15.        | 2022-23 | Dr.<br>Panchbhai V.<br>B.  | New Vistas of<br>Herbal and Natural<br>Products: Indian<br>Context (4900 Rs.) | Association of pharmaceutical teachers of India (APTI)( 2950 Rs.)              | 4900 +<br>2950=7850                 |
| 16.        | 2022-23 | Mr. Hindole<br>S. S.       | New Vistas of<br>Herbal and Natural<br>Products: Indian<br>Context (4900 Rs.) | Association of pharmaceutical teachers of India (APTI)(2950 Rs.)               | 4900 +<br>2950=7850                 |
| 17.        | 2022-23 | Ms. Wale R.<br>R.          | -                                                                             | Association of pharmaceutical teachers of India (APTI)                         | 2950                                |
| 18.        | 2022-23 | Ms.<br>Khadkutkar<br>V. K. | -                                                                             | Association of pharmaceutical teachers of India (APTI)                         | 2950                                |
| 19.        | 2022-23 | Mr. Attar M.<br>S.         | -                                                                             | Association of pharmaceutical teachers of India (APTI)                         | 2950                                |
| 20.        | 2022-23 | Dr. Sakhare<br>R. S.       | New Vistas of<br>Herbal and Natural<br>Products: Indian<br>Context (4900 Rs.) | Association of pharmaceutical teachers of India (APTI) (2950 Rs.)              | 4900 +<br>2950=7850                 |
| 21.        | 2021-22 | Dr. Bhusnure<br>O. G.      | Ethics and values<br>in higher<br>education- MSFDA<br>programme               | -                                                                              | 9000                                |
| 22.        | 2019-20 | Mr. Hindole<br>S. S.       | Exploring Herbal Domain Through Newer Techniques; Approach and Applications   | -                                                                              | 10251                               |
| 23.        | 2019-20 | Mr. Shaikh<br>N. S.        | International Conference on Drug Discovery and Development                    | -                                                                              | 5000                                |