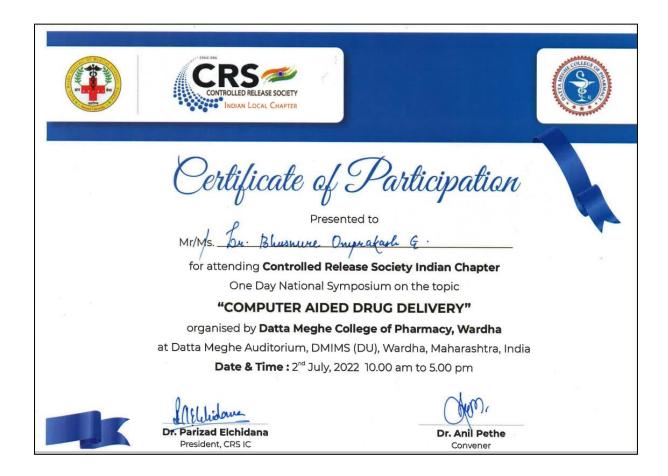

| Sr.<br>No. | Year    | Name of<br>teacher    | Name of conference/workshop attended for which financial support provided                                          | Name of the<br>professional body<br>for which<br>membership fee is<br>provided | Amount of support received (in INR) |
|------------|---------|-----------------------|--------------------------------------------------------------------------------------------------------------------|--------------------------------------------------------------------------------|-------------------------------------|
| 1.         | 2022-23 | Dr. Moholkar<br>A. V. | Drug discovery and Development: Reaching the Unreached (DDDRU-2023)                                                | -                                                                              | 5500                                |
| 2.         | 2022-23 | Dr. Bhusnure<br>O. G. | 1.National Symposium on Computer Aided Drug Delivery (10100 Rs.) 2. 72nd Indian Pharmaceutical Congress (5900 Rs.) | -                                                                              | 10100 +<br>5900 =<br>16000          |
| 3.         | 2022-23 | Dr. Nagoba<br>S. N.   | 72 <sup>nd</sup> Indian<br>Pharmaceutical<br>Congress                                                              | -                                                                              | 5900                                |
| 4.         | 2022-23 | Dr. Gholve S.<br>B.   | 72 <sup>nd</sup> Indian<br>Pharmaceutical<br>Congress                                                              | -                                                                              | 5900                                |
| 5.         | 2022-23 | Ms. Jogdand<br>S. S.  | Ethnopharmacolog<br>y: Globalization of<br>Traditional<br>Medicine                                                 | -                                                                              | 5200                                |