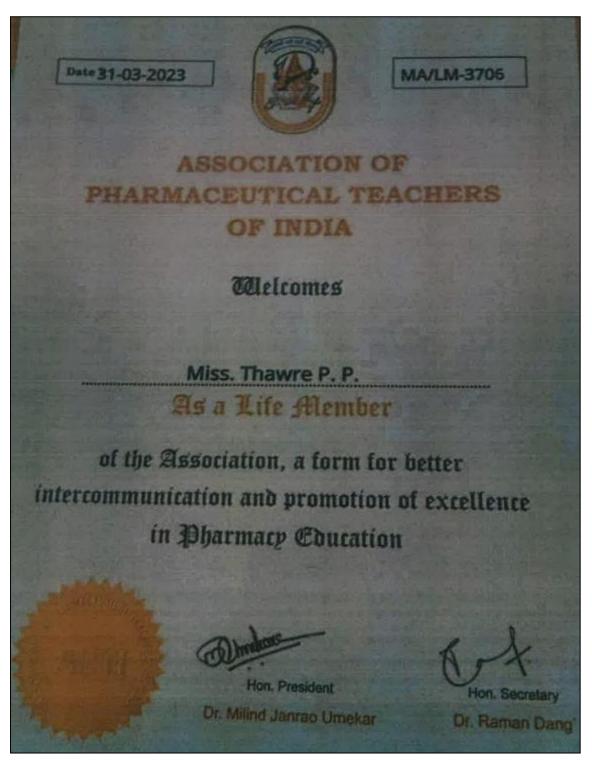

| Sr.<br>No. | Year    | Name of<br>teacher       | Name of conference/workshop attended for which financial support provided        | Name of the<br>professional body<br>for which<br>membership fee is<br>provided | Amount of<br>support<br>received<br>(in INR) |
|------------|---------|--------------------------|----------------------------------------------------------------------------------|--------------------------------------------------------------------------------|----------------------------------------------|
| 6.         | 2022-23 | Ms. Mundhe<br>N. P.      | Ethnopharmacolog<br>y: Globalization of<br>Traditional<br>Medicine               | -                                                                              | 5200                                         |
| 7.         | 2022-23 | Dr. Giram P.<br>S.       | Ethnopharmacolog y: Globalization of Traditional Medicine                        | -                                                                              | 5200                                         |
| 8.         | 2022-23 | Dr. Ladde S.<br>S.       | Ethnopharmacolog y: Globalization of Traditional Medicine                        | -                                                                              | 5200                                         |
| 9.         | 2022-23 | Mr. Manke<br>B. M.       | Ethnopharmacolog<br>y: Globalization of<br>Traditional<br>Medicine<br>(5200 Rs.) | Association of pharmaceutical teachers of India (APTI) (2950 Rs.)              | 5200+2950 =<br>8150                          |
| 10.        | 2022-23 | Ms. Swami J.<br>T        | -                                                                                | Association of pharmaceutical teachers of India (APTI)                         | 2950                                         |
| 11.        | 2022-23 | Ms. Telang<br>P. U.      | -                                                                                | Association of pharmaceutical teachers of India (APTI)                         | 2950                                         |
| 12.        | 2022-23 | Mr. Mathpati<br>A. G.    | -                                                                                | Association of pharmaceutical teachers of India (APTI)                         | 2950                                         |
| 13.        | 2022-23 | Ms. Thawre<br>P. P.      | -                                                                                | Association of pharmaceutical teachers of India (APTI)                         | 2950                                         |
| 14.        | 2022-23 | Mr.<br>Naragude A.<br>D. | -                                                                                | Association of pharmaceutical teachers of India (APTI)                         | 2950                                         |