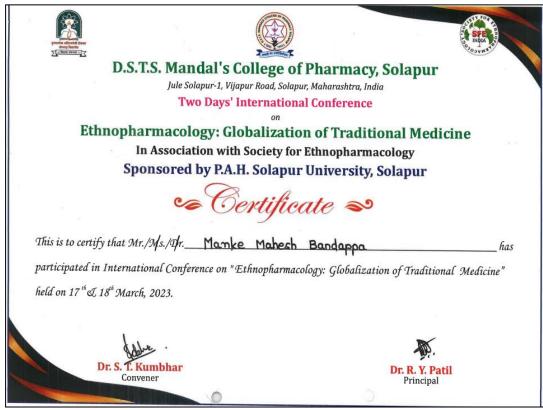

| Sr.<br>No. | Year    | Name of<br>teacher       | Name of conference/workshop attended for which financial support provided        | Name of the<br>professional body<br>for which<br>membership fee is<br>provided | Amount of<br>support<br>received<br>(in INR) |
|------------|---------|--------------------------|----------------------------------------------------------------------------------|--------------------------------------------------------------------------------|----------------------------------------------|
| 6.         | 2022-23 | Ms. Mundhe<br>N. P.      | Ethnopharmacolog<br>y: Globalization of<br>Traditional<br>Medicine               | -                                                                              | 5200                                         |
| 7.         | 2022-23 | Dr. Giram P.<br>S.       | Ethnopharmacolog y: Globalization of Traditional Medicine                        | -                                                                              | 5200                                         |
| 8.         | 2022-23 | Dr. Ladde S.<br>S.       | Ethnopharmacolog y: Globalization of Traditional Medicine                        | -                                                                              | 5200                                         |
| 9.         | 2022-23 | Mr. Manke<br>B. M.       | Ethnopharmacolog<br>y: Globalization of<br>Traditional<br>Medicine<br>(5200 Rs.) | Association of pharmaceutical teachers of India (APTI) (2950 Rs.)              | 5200+2950 =<br>8150                          |
| 10.        | 2022-23 | Ms. Swami J.<br>T        | -                                                                                | Association of pharmaceutical teachers of India (APTI)                         | 2950                                         |
| 11.        | 2022-23 | Ms. Telang<br>P. U.      | -                                                                                | Association of pharmaceutical teachers of India (APTI)                         | 2950                                         |
| 12.        | 2022-23 | Mr. Mathpati<br>A. G.    | -                                                                                | Association of pharmaceutical teachers of India (APTI)                         | 2950                                         |
| 13.        | 2022-23 | Ms. Thawre<br>P. P.      | -                                                                                | Association of pharmaceutical teachers of India (APTI)                         | 2950                                         |
| 14.        | 2022-23 | Mr.<br>Naragude A.<br>D. | -                                                                                | Association of pharmaceutical teachers of India (APTI)                         | 2950                                         |