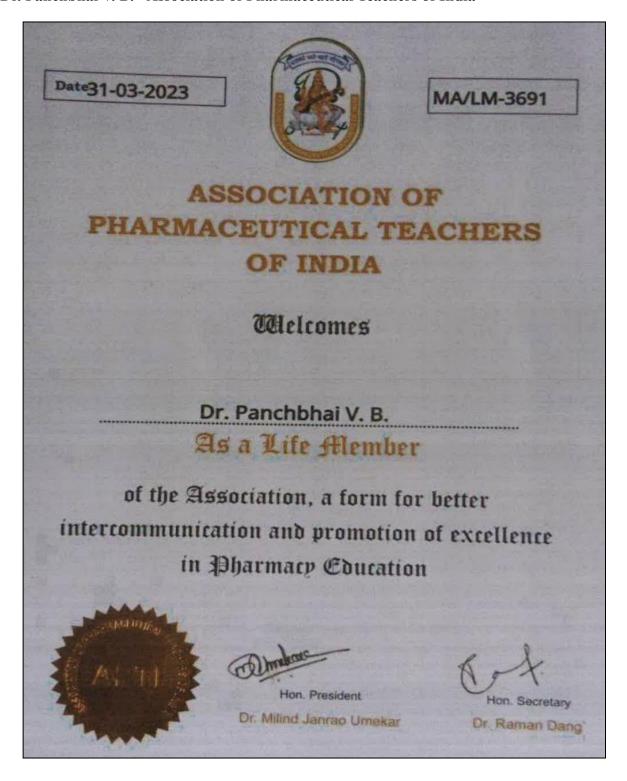

| Sr.<br>No. | Year    | Name of<br>teacher       | Name of conference/workshop attended for which financial support provided        | Name of the<br>professional body<br>for which<br>membership fee is<br>provided | Amount of<br>support<br>received<br>(in INR) |
|------------|---------|--------------------------|----------------------------------------------------------------------------------|--------------------------------------------------------------------------------|----------------------------------------------|
| 6.         | 2022-23 | Ms. Mundhe<br>N. P.      | Ethnopharmacolog<br>y: Globalization of<br>Traditional<br>Medicine               | -                                                                              | 5200                                         |
| 7.         | 2022-23 | Dr. Giram P.<br>S.       | Ethnopharmacolog y: Globalization of Traditional Medicine                        | -                                                                              | 5200                                         |
| 8.         | 2022-23 | Dr. Ladde S.<br>S.       | Ethnopharmacolog y: Globalization of Traditional Medicine                        | -                                                                              | 5200                                         |
| 9.         | 2022-23 | Mr. Manke<br>B. M.       | Ethnopharmacolog<br>y: Globalization of<br>Traditional<br>Medicine<br>(5200 Rs.) | Association of pharmaceutical teachers of India (APTI) (2950 Rs.)              | 5200+2950 =<br>8150                          |
| 10.        | 2022-23 | Ms. Swami J.<br>T        | -                                                                                | Association of pharmaceutical teachers of India (APTI)                         | 2950                                         |
| 11.        | 2022-23 | Ms. Telang<br>P. U.      | -                                                                                | Association of pharmaceutical teachers of India (APTI)                         | 2950                                         |
| 12.        | 2022-23 | Mr. Mathpati<br>A. G.    | -                                                                                | Association of pharmaceutical teachers of India (APTI)                         | 2950                                         |
| 13.        | 2022-23 | Ms. Thawre<br>P. P.      | -                                                                                | Association of pharmaceutical teachers of India (APTI)                         | 2950                                         |
| 14.        | 2022-23 | Mr.<br>Naragude A.<br>D. | -                                                                                | Association of pharmaceutical teachers of India (APTI)                         | 2950                                         |

| Sr.<br>No. | Year    | Name of<br>teacher         | Name of conference/ workshop attended for which financial support provided    | Name of the<br>professional body<br>for which<br>membership fee is<br>provided | Amount of support received (in INR) |
|------------|---------|----------------------------|-------------------------------------------------------------------------------|--------------------------------------------------------------------------------|-------------------------------------|
| 15.        | 2022-23 | Dr.<br>Panchbhai V.<br>B.  | New Vistas of<br>Herbal and Natural<br>Products: Indian<br>Context (4900 Rs.) | Association of pharmaceutical teachers of India (APTI)( 2950 Rs.)              | 4900 +<br>2950=7850                 |
| 16.        | 2022-23 | Mr. Hindole<br>S. S.       | New Vistas of<br>Herbal and Natural<br>Products: Indian<br>Context (4900 Rs.) | Association of pharmaceutical teachers of India (APTI)(2950 Rs.)               | 4900 +<br>2950=7850                 |
| 17.        | 2022-23 | Ms. Wale R.<br>R.          | -                                                                             | Association of pharmaceutical teachers of India (APTI)                         | 2950                                |
| 18.        | 2022-23 | Ms.<br>Khadkutkar<br>V. K. | -                                                                             | Association of pharmaceutical teachers of India (APTI)                         | 2950                                |
| 19.        | 2022-23 | Mr. Attar M.<br>S.         | -                                                                             | Association of pharmaceutical teachers of India (APTI)                         | 2950                                |
| 20.        | 2022-23 | Dr. Sakhare<br>R. S.       | New Vistas of<br>Herbal and Natural<br>Products: Indian<br>Context (4900 Rs.) | Association of pharmaceutical teachers of India (APTI) (2950 Rs.)              | 4900 +<br>2950=7850                 |
| 21.        | 2021-22 | Dr. Bhusnure<br>O. G.      | Ethics and values<br>in higher<br>education- MSFDA<br>programme               | -                                                                              | 9000                                |
| 22.        | 2019-20 | Mr. Hindole<br>S. S.       | Exploring Herbal Domain Through Newer Techniques; Approach and Applications   | -                                                                              | 10251                               |
| 23.        | 2019-20 | Mr. Shaikh<br>N. S.        | International Conference on Drug Discovery and Development                    | -                                                                              | 5000                                |