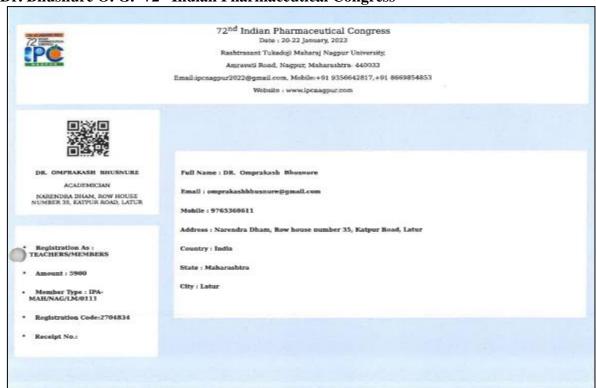

| Sr.<br>No. | Year    | Name of<br>teacher    | Name of conference/workshop attended for which financial support provided                                          | Name of the<br>professional body<br>for which<br>membership fee is<br>provided | Amount of support received (in INR) |
|------------|---------|-----------------------|--------------------------------------------------------------------------------------------------------------------|--------------------------------------------------------------------------------|-------------------------------------|
| 1.         | 2022-23 | Dr. Moholkar<br>A. V. | Drug discovery and Development: Reaching the Unreached (DDDRU-2023)                                                | -                                                                              | 5500                                |
| 2.         | 2022-23 | Dr. Bhusnure<br>O. G. | 1.National Symposium on Computer Aided Drug Delivery (10100 Rs.) 2. 72nd Indian Pharmaceutical Congress (5900 Rs.) | -                                                                              | 10100 +<br>5900 =<br>16000          |
| 3.         | 2022-23 | Dr. Nagoba<br>S. N.   | 72 <sup>nd</sup> Indian<br>Pharmaceutical<br>Congress                                                              | -                                                                              | 5900                                |
| 4.         | 2022-23 | Dr. Gholve S.<br>B.   | 72 <sup>nd</sup> Indian<br>Pharmaceutical<br>Congress                                                              | -                                                                              | 5900                                |
| 5.         | 2022-23 | Ms. Jogdand<br>S. S.  | Ethnopharmacolog<br>y: Globalization of<br>Traditional<br>Medicine                                                 | -                                                                              | 5200                                |