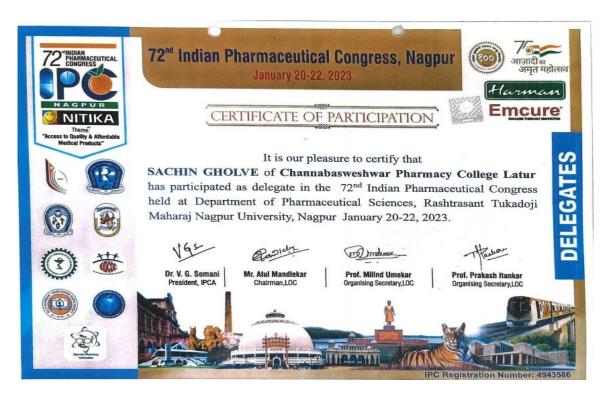

| Sr.<br>No. | Year    | Name of<br>teacher    | Name of conference/workshop attended for which financial support provided                                          | Name of the<br>professional body<br>for which<br>membership fee is<br>provided | Amount of support received (in INR) |
|------------|---------|-----------------------|--------------------------------------------------------------------------------------------------------------------|--------------------------------------------------------------------------------|-------------------------------------|
| 1.         | 2022-23 | Dr. Moholkar<br>A. V. | Drug discovery and Development: Reaching the Unreached (DDDRU-2023)                                                | -                                                                              | 5500                                |
| 2.         | 2022-23 | Dr. Bhusnure<br>O. G. | 1.National Symposium on Computer Aided Drug Delivery (10100 Rs.) 2. 72nd Indian Pharmaceutical Congress (5900 Rs.) | -                                                                              | 10100 +<br>5900 =<br>16000          |
| 3.         | 2022-23 | Dr. Nagoba<br>S. N.   | 72 <sup>nd</sup> Indian<br>Pharmaceutical<br>Congress                                                              | -                                                                              | 5900                                |
| 4.         | 2022-23 | Dr. Gholve S.<br>B.   | 72 <sup>nd</sup> Indian<br>Pharmaceutical<br>Congress                                                              | -                                                                              | 5900                                |
| 5.         | 2022-23 | Ms. Jogdand<br>S. S.  | Ethnopharmacolog<br>y: Globalization of<br>Traditional<br>Medicine                                                 | -                                                                              | 5200                                |