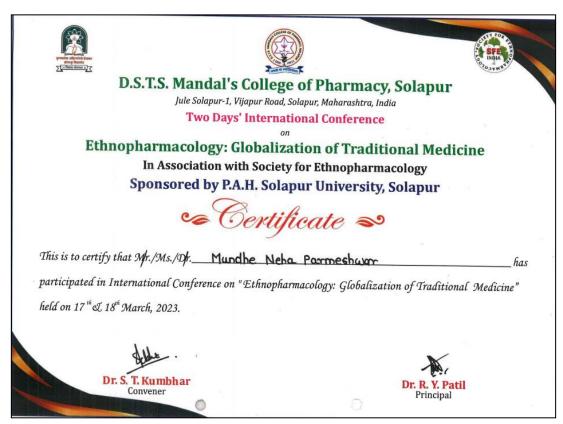

| Sr.<br>No. | Year    | Name of<br>teacher       | Name of conference/workshop attended for which financial support provided        | Name of the<br>professional body<br>for which<br>membership fee is<br>provided | Amount of<br>support<br>received<br>(in INR) |
|------------|---------|--------------------------|----------------------------------------------------------------------------------|--------------------------------------------------------------------------------|----------------------------------------------|
| 6.         | 2022-23 | Ms. Mundhe<br>N. P.      | Ethnopharmacolog<br>y: Globalization of<br>Traditional<br>Medicine               | -                                                                              | 5200                                         |
| 7.         | 2022-23 | Dr. Giram P.<br>S.       | Ethnopharmacolog y: Globalization of Traditional Medicine                        | -                                                                              | 5200                                         |
| 8.         | 2022-23 | Dr. Ladde S.<br>S.       | Ethnopharmacolog y: Globalization of Traditional Medicine                        | -                                                                              | 5200                                         |
| 9.         | 2022-23 | Mr. Manke<br>B. M.       | Ethnopharmacolog<br>y: Globalization of<br>Traditional<br>Medicine<br>(5200 Rs.) | Association of pharmaceutical teachers of India (APTI) (2950 Rs.)              | 5200+2950 =<br>8150                          |
| 10.        | 2022-23 | Ms. Swami J.<br>T        | -                                                                                | Association of pharmaceutical teachers of India (APTI)                         | 2950                                         |
| 11.        | 2022-23 | Ms. Telang<br>P. U.      | -                                                                                | Association of pharmaceutical teachers of India (APTI)                         | 2950                                         |
| 12.        | 2022-23 | Mr. Mathpati<br>A. G.    | -                                                                                | Association of pharmaceutical teachers of India (APTI)                         | 2950                                         |
| 13.        | 2022-23 | Ms. Thawre<br>P. P.      | -                                                                                | Association of pharmaceutical teachers of India (APTI)                         | 2950                                         |
| 14.        | 2022-23 | Mr.<br>Naragude A.<br>D. | -                                                                                | Association of pharmaceutical teachers of India (APTI)                         | 2950                                         |