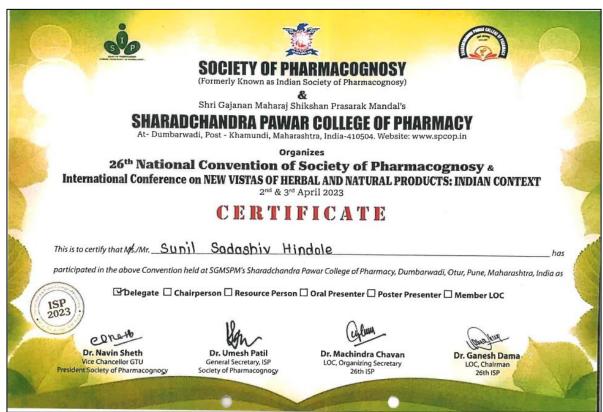

| Sr.<br>No. | Year    | Name of<br>teacher         | Name of conference/ workshop attended for which financial support provided    | Name of the<br>professional body<br>for which<br>membership fee is<br>provided | Amount of support received (in INR) |
|------------|---------|----------------------------|-------------------------------------------------------------------------------|--------------------------------------------------------------------------------|-------------------------------------|
| 15.        | 2022-23 | Dr.<br>Panchbhai V.<br>B.  | New Vistas of<br>Herbal and Natural<br>Products: Indian<br>Context (4900 Rs.) | Association of pharmaceutical teachers of India (APTI)( 2950 Rs.)              | 4900 +<br>2950=7850                 |
| 16.        | 2022-23 | Mr. Hindole<br>S. S.       | New Vistas of<br>Herbal and Natural<br>Products: Indian<br>Context (4900 Rs.) | Association of pharmaceutical teachers of India (APTI)(2950 Rs.)               | 4900 +<br>2950=7850                 |
| 17.        | 2022-23 | Ms. Wale R.<br>R.          | -                                                                             | Association of pharmaceutical teachers of India (APTI)                         | 2950                                |
| 18.        | 2022-23 | Ms.<br>Khadkutkar<br>V. K. | -                                                                             | Association of pharmaceutical teachers of India (APTI)                         | 2950                                |
| 19.        | 2022-23 | Mr. Attar M.<br>S.         | -                                                                             | Association of pharmaceutical teachers of India (APTI)                         | 2950                                |
| 20.        | 2022-23 | Dr. Sakhare<br>R. S.       | New Vistas of<br>Herbal and Natural<br>Products: Indian<br>Context (4900 Rs.) | Association of pharmaceutical teachers of India (APTI) (2950 Rs.)              | 4900 +<br>2950=7850                 |
| 21.        | 2021-22 | Dr. Bhusnure<br>O. G.      | Ethics and values<br>in higher<br>education- MSFDA<br>programme               | -                                                                              | 9000                                |
| 22.        | 2019-20 | Mr. Hindole<br>S. S.       | Exploring Herbal Domain Through Newer Techniques; Approach and Applications   | -                                                                              | 10251                               |
| 23.        | 2019-20 | Mr. Shaikh<br>N. S.        | International Conference on Drug Discovery and Development                    | -                                                                              | 5000                                |

- c) 2. Copy of letters indicating financial assistance to teachers during the year 2018-19 to 2022-23
- Dr. Moholkar A. V. International conference on Drug Discovery and Development: Reaching the unreached (DDRU 2023)