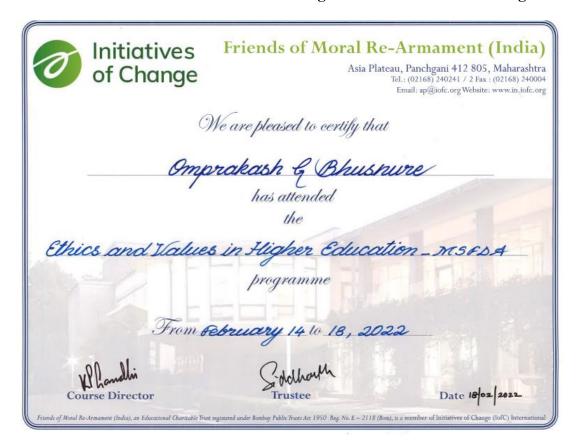

| Sr.<br>No. | Year    | Name of<br>teacher         | Name of conference/ workshop attended for which financial support provided    | Name of the<br>professional body<br>for which<br>membership fee is<br>provided | Amount of support received (in INR) |
|------------|---------|----------------------------|-------------------------------------------------------------------------------|--------------------------------------------------------------------------------|-------------------------------------|
| 15.        | 2022-23 | Dr.<br>Panchbhai V.<br>B.  | New Vistas of<br>Herbal and Natural<br>Products: Indian<br>Context (4900 Rs.) | Association of pharmaceutical teachers of India (APTI)( 2950 Rs.)              | 4900 +<br>2950=7850                 |
| 16.        | 2022-23 | Mr. Hindole<br>S. S.       | New Vistas of<br>Herbal and Natural<br>Products: Indian<br>Context (4900 Rs.) | Association of pharmaceutical teachers of India (APTI)(2950 Rs.)               | 4900 +<br>2950=7850                 |
| 17.        | 2022-23 | Ms. Wale R.<br>R.          | -                                                                             | Association of pharmaceutical teachers of India (APTI)                         | 2950                                |
| 18.        | 2022-23 | Ms.<br>Khadkutkar<br>V. K. | -                                                                             | Association of pharmaceutical teachers of India (APTI)                         | 2950                                |
| 19.        | 2022-23 | Mr. Attar M.<br>S.         | -                                                                             | Association of pharmaceutical teachers of India (APTI)                         | 2950                                |
| 20.        | 2022-23 | Dr. Sakhare<br>R. S.       | New Vistas of<br>Herbal and Natural<br>Products: Indian<br>Context (4900 Rs.) | Association of pharmaceutical teachers of India (APTI) (2950 Rs.)              | 4900 +<br>2950=7850                 |
| 21.        | 2021-22 | Dr. Bhusnure<br>O. G.      | Ethics and values<br>in higher<br>education- MSFDA<br>programme               | -                                                                              | 9000                                |
| 22.        | 2019-20 | Mr. Hindole<br>S. S.       | Exploring Herbal Domain Through Newer Techniques; Approach and Applications   | -                                                                              | 10251                               |
| 23.        | 2019-20 | Mr. Shaikh<br>N. S.        | International Conference on Drug Discovery and Development                    | -                                                                              | 5000                                |