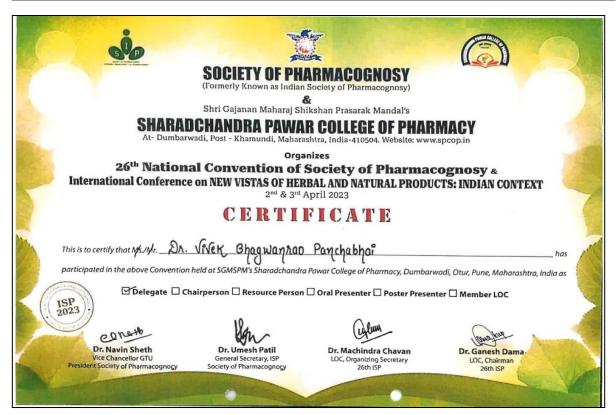

| Sr.<br>No. | Year    | Name of<br>teacher         | Name of conference/ workshop attended for which financial support provided    | Name of the<br>professional body<br>for which<br>membership fee is<br>provided | Amount of support received (in INR) |
|------------|---------|----------------------------|-------------------------------------------------------------------------------|--------------------------------------------------------------------------------|-------------------------------------|
| 15.        | 2022-23 | Dr.<br>Panchbhai V.<br>B.  | New Vistas of<br>Herbal and Natural<br>Products: Indian<br>Context (4900 Rs.) | Association of pharmaceutical teachers of India (APTI)( 2950 Rs.)              | 4900 +<br>2950=7850                 |
| 16.        | 2022-23 | Mr. Hindole<br>S. S.       | New Vistas of<br>Herbal and Natural<br>Products: Indian<br>Context (4900 Rs.) | Association of pharmaceutical teachers of India (APTI)(2950 Rs.)               | 4900 +<br>2950=7850                 |
| 17.        | 2022-23 | Ms. Wale R.<br>R.          | -                                                                             | Association of pharmaceutical teachers of India (APTI)                         | 2950                                |
| 18.        | 2022-23 | Ms.<br>Khadkutkar<br>V. K. | -                                                                             | Association of pharmaceutical teachers of India (APTI)                         | 2950                                |
| 19.        | 2022-23 | Mr. Attar M.<br>S.         | -                                                                             | Association of pharmaceutical teachers of India (APTI)                         | 2950                                |
| 20.        | 2022-23 | Dr. Sakhare<br>R. S.       | New Vistas of<br>Herbal and Natural<br>Products: Indian<br>Context (4900 Rs.) | Association of pharmaceutical teachers of India (APTI) (2950 Rs.)              | 4900 +<br>2950=7850                 |
| 21.        | 2021-22 | Dr. Bhusnure<br>O. G.      | Ethics and values<br>in higher<br>education- MSFDA<br>programme               | -                                                                              | 9000                                |
| 22.        | 2019-20 | Mr. Hindole<br>S. S.       | Exploring Herbal Domain Through Newer Techniques; Approach and Applications   | -                                                                              | 10251                               |
| 23.        | 2019-20 | Mr. Shaikh<br>N. S.        | International Conference on Drug Discovery and Development                    | -                                                                              | 5000                                |