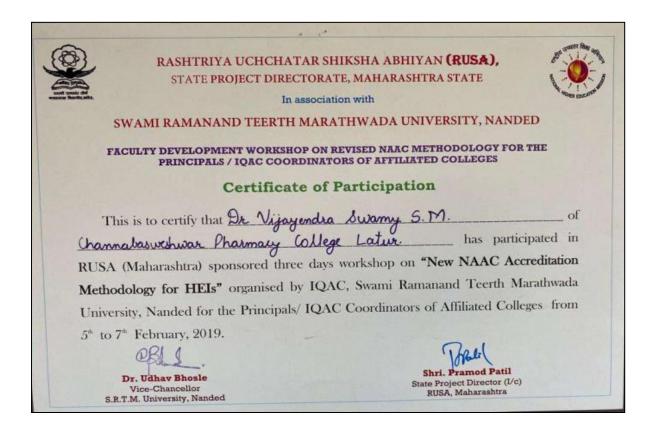

| Sr.<br>No. | Year    | Name of<br>teacher               | Name of conference/ workshop attended for which financial support provided                                                                     | Name of the<br>professional body<br>for which<br>membership fee is<br>provided | Amount of support received (in INR) |
|------------|---------|----------------------------------|------------------------------------------------------------------------------------------------------------------------------------------------|--------------------------------------------------------------------------------|-------------------------------------|
|            |         |                                  | 2) Three Days' Workshop on New NAAC Accreditation Methodology for HEIS (2140Rs.)                                                               |                                                                                |                                     |
| 29.        | 2018-19 | Mr. Nagoba<br>S. N.              | Research Enhancement and Quality Improvement Program (REQIP 2018)                                                                              | -                                                                              | 5000                                |
| 30.        | 2018-19 | Dr.<br>Vijayendra<br>Swamy S. M. | 1) AICTE-CII National Education Summit New Delhi (14394 Rs.)  2) Three Days Workshop on New NAAC Accreditation Methodology for HEIS (2150 Rs.) | -                                                                              | 14394 +<br>2150 =<br>16544          |
| 31.        | 2018-19 | Ms. Giram P.<br>S.               | Two Days Training Program on Committee for The Purpose of Control and Supervision of Experiments on Animals (CPCSEA)                           | -                                                                              | 11313                               |