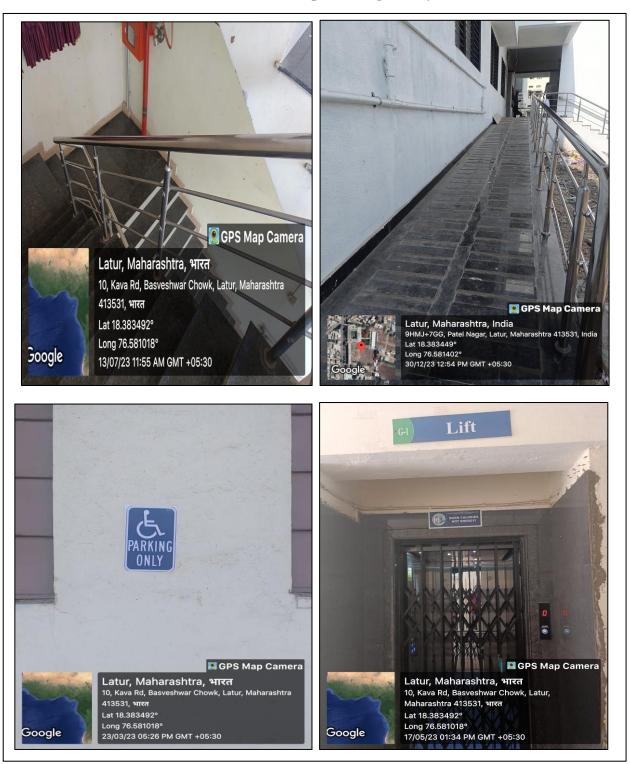

7.1.2.5 Disable-friendly, barrier free Environment

a. Disable friendly access for Principal's cabin, office, class rooms and laboratories:

Principal Channabasweshwar Pharmacy College (Degree), Latur

Page 22 of 27

## **b.** Accessible toilet:

c. First aid and Rest room

1-1-1

Principal Channabasweshwar Pharmacy College (Degree), Latur

1...

Principal Channabasweshwar Pharmacy College (Degree), Latur

Page 24 of 27