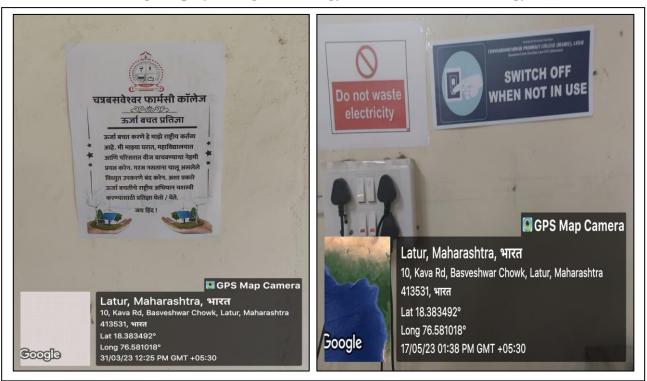

#### e-Pledge by students and staff:

Principal Channabasweshwar Pharmacy College (Degree), Latur

Page 5 of 27

Principal Channabasweshwar Pharmacy College (Degree), Latur

DTE Code :- 2253, University Code :- 947