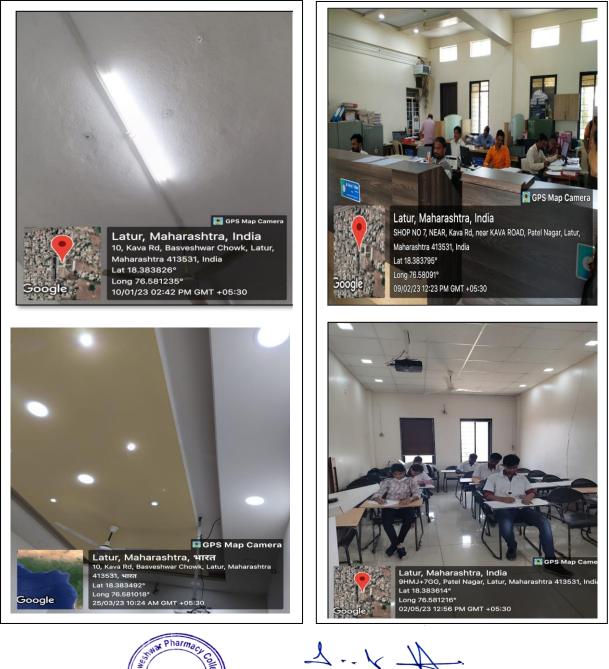

## The Institution has facilities and initiatives for

- 1. Alternate sources of energy and energy conservation measures
- 2. Management of the various types of degradable and nondegradable waste
- 3. Water conservation
- 4. Green campus initiatives
- 5. Disabled-friendly, barrier free environment
  - b) Geo-tagged photographs/videos of the facilities.

### b) Geo-tagged photographs/videos of the facilities.