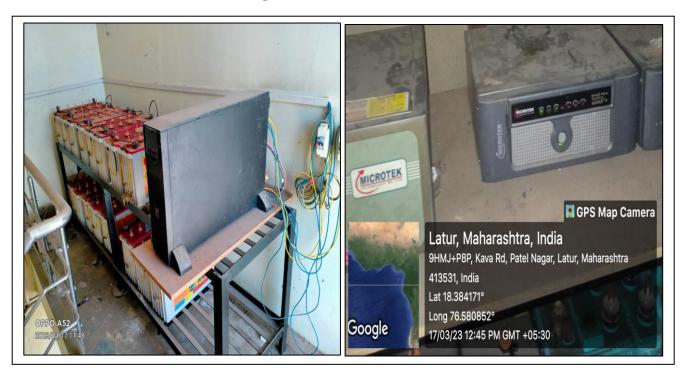

## a. LED bulbs/Tube lights and LED Light Panels:

Principal Channabasweshwar Pharmacy College (Degree), Latur

Page 1 of 27

b. UPS power inverters & Batteries:

c. Sensor-based LED lights:

Principal Channabasweshwar Pharmacy College (Degree), Latur