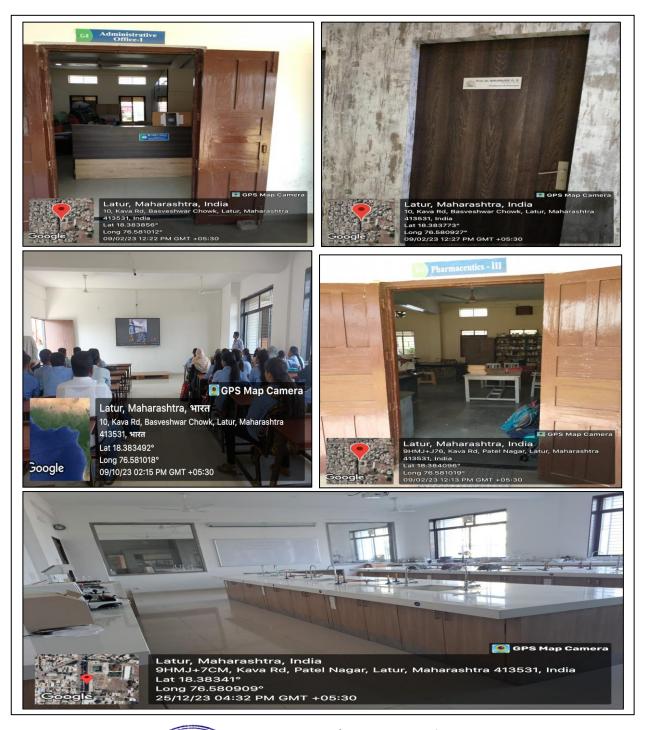

7.1.2.5 Disable-friendly, barrier free Environment

a. Disable friendly access for Principal's cabin, office, class rooms and laboratories:

Principal Channabasweshwar Pharmacy College (Degree), Latur

Page 22 of 27