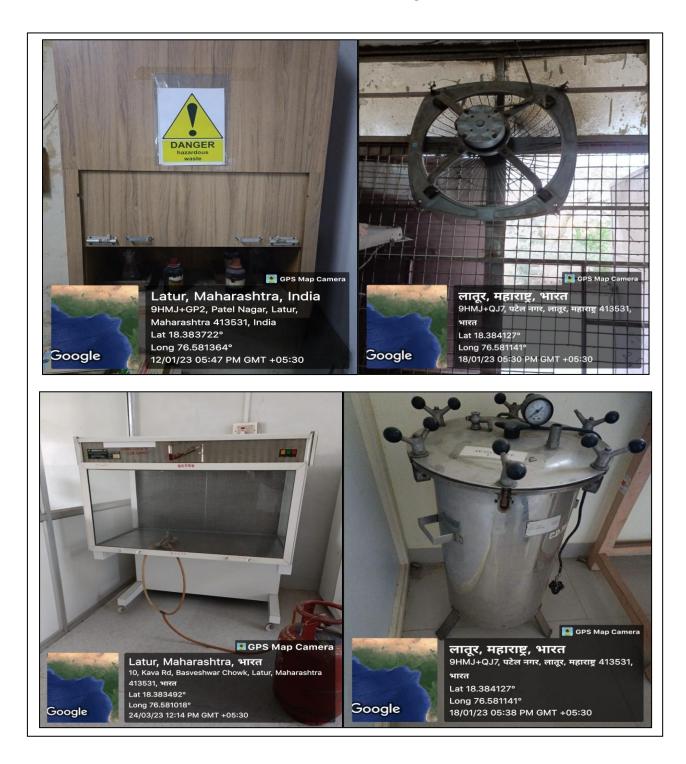

## f. E-waste management:

Principal Channabasweshwar Pharmacy College (Degree), Latur