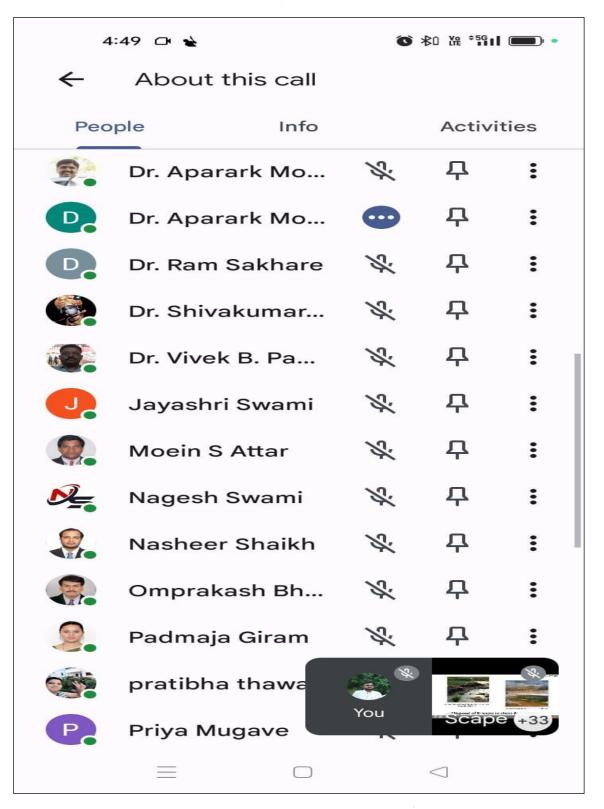

## **Event photos:**

Ms. Lankale Rutuja, delivering a welcome address

Mr. Abhijeet Ranveer, Founder & Director while delivering a talk

Vote of thanks by Dr. Deshpande A. N.

#### **Online participation:**

Principal

Change begreecher Phormacy