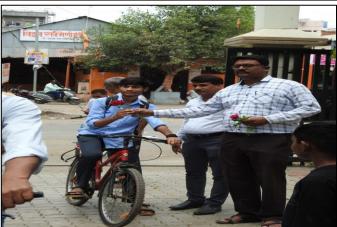

### PROGRAM ACTIVITY REPORT

Academic Year: 2022-23

| Date, Time and Day                                                                                    | Date: 19/04/2023                                                                                                                                                                                                                                                                                                                                                                                                                                                                                                                                                                                                                                                    | Time: 10.00 am | Day: Wednesday |  |
|-------------------------------------------------------------------------------------------------------|---------------------------------------------------------------------------------------------------------------------------------------------------------------------------------------------------------------------------------------------------------------------------------------------------------------------------------------------------------------------------------------------------------------------------------------------------------------------------------------------------------------------------------------------------------------------------------------------------------------------------------------------------------------------|----------------|----------------|--|
| Introductory D                                                                                        | Introductory Details of Function/Program/Event/Session                                                                                                                                                                                                                                                                                                                                                                                                                                                                                                                                                                                                              |                |                |  |
| Name of the Activity Domain                                                                           | Green Initiatives                                                                                                                                                                                                                                                                                                                                                                                                                                                                                                                                                                                                                                                   |                |                |  |
| Name of the activity                                                                                  | "Bicycle Day"                                                                                                                                                                                                                                                                                                                                                                                                                                                                                                                                                                                                                                                       |                |                |  |
| Organized /Sponsored by                                                                               | NSS Unit                                                                                                                                                                                                                                                                                                                                                                                                                                                                                                                                                                                                                                                            |                |                |  |
| Coordinator/Incharge                                                                                  | inator/Incharge Mr. Manke M. B.                                                                                                                                                                                                                                                                                                                                                                                                                                                                                                                                                                                                                                     |                |                |  |
| Objective To create awareness about cycling among people can include cycle in their daily routine for |                                                                                                                                                                                                                                                                                                                                                                                                                                                                                                                                                                                                                                                                     | 0 1 1          |                |  |
| Program Description:                                                                                  | NSS Unit, Channabasweshwar Pharmacy College (Degree), Latur organized Bicycle Day on 19th April 2023 at Channabasweshwar Pharmacy College (Degree), Latur. Bicycle day was celebrated by attending the college using bicycles rather than motor vehicle. The day is celebrated to spread awareness about the benefits of riding a bicycle. NSS incharge Mr. Manke M. B. guided the students about the benefits of cycling and raised awareness about the importance of bicycles as a sustainable mode of transportation. On that occasion, Principal Dr. O.G. Bhusnure, Teaching, Non-teaching staff and students actively participated for that wonderful walkout. |                |                |  |
| No. of participants                                                                                   |                                                                                                                                                                                                                                                                                                                                                                                                                                                                                                                                                                                                                                                                     | 29             |                |  |
| Outcome                                                                                               | Bicycle day encouraged the students and staff for clean and green environment sustainability.                                                                                                                                                                                                                                                                                                                                                                                                                                                                                                                                                                       |                |                |  |

# **Event photos:**

Students and staff were appreciated on occasion of bicycle day for their wonderful walkout

Principal Channabasweshwar Pharmacy College Page 27 of 71 (Degree), LATUR

Est :- 1973