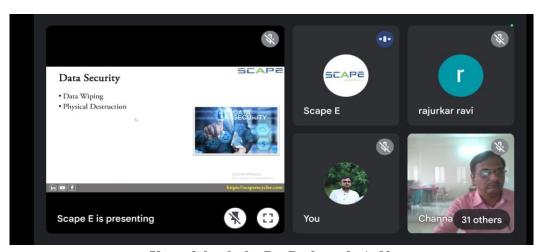

#### PROGRAM ACTIVITY REPORT

Academic Year: 2022-23

| Date, Time and Day          | Date: 26/05/2023                                                                                                                                                                                                                                                                                                                                                                                                                                                                                                                                                                                                       | Time: 4:30pm | Day: Friday         |  |  |
|-----------------------------|------------------------------------------------------------------------------------------------------------------------------------------------------------------------------------------------------------------------------------------------------------------------------------------------------------------------------------------------------------------------------------------------------------------------------------------------------------------------------------------------------------------------------------------------------------------------------------------------------------------------|--------------|---------------------|--|--|
| Introductory D              | Introductory Details of Function/Program/Event/Session                                                                                                                                                                                                                                                                                                                                                                                                                                                                                                                                                                 |              |                     |  |  |
| Name of the Activity Domain | National Service So                                                                                                                                                                                                                                                                                                                                                                                                                                                                                                                                                                                                    | cheme        |                     |  |  |
| Name of the activity        | Webinar on "E-Waste Management and Awareness"                                                                                                                                                                                                                                                                                                                                                                                                                                                                                                                                                                          |              |                     |  |  |
| Organized /Sponsored by     | Green Campus Con                                                                                                                                                                                                                                                                                                                                                                                                                                                                                                                                                                                                       | mmittee      |                     |  |  |
| Coordinator/Incharge        | Mr. Manke M. B.                                                                                                                                                                                                                                                                                                                                                                                                                                                                                                                                                                                                        |              |                     |  |  |
| Objective                   | To increase awareness among students about the hazardous effects of e-waste on health and the environment.                                                                                                                                                                                                                                                                                                                                                                                                                                                                                                             |              |                     |  |  |
| Program Description         | An "E-Waste Management and Awareness" webinar was held in Channabasweshwar Pharmacy College (Degree), on 26 <sup>th</sup> May 2023. Mr. Abhijeet Ranveer, Founder & Director, Scape E-Recycler Private Ltd. Purna (M.S.) The session was led to create awareness among the students about the hazardous effects of e-waste on the environment and the importance of recycling electronic waste. During this seminar, he shared some interesting facts about e-waste and its impact on the environment. On that occasion, Principal Dr. O.G. Bhusnure, Teaching, Non-teaching staff and students actively participated. |              |                     |  |  |
| No. of participants         | +33                                                                                                                                                                                                                                                                                                                                                                                                                                                                                                                                                                                                                    |              |                     |  |  |
| Outcome                     | The session provide about e-waste mana                                                                                                                                                                                                                                                                                                                                                                                                                                                                                                                                                                                 |              | aluable information |  |  |

## **Event photos:**

Ms. Lankale Rutuja, delivering a welcome address

Mr. Abhijeet Ranveer, Founder & Director while delivering a talk

Vote of thanks by Dr. Deshpande A. N.