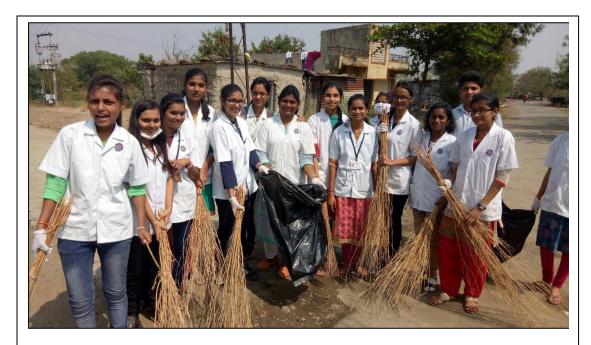

#### PROGRAM ACTIVITY REPORT

Academic Year: 2022-23

| Date, Time and Day          | Date: 31/05/2023                                                                                                                                                                                                                                                                                                                                                                                                                                                                                                                                                                                                                                                                                               | Time: 11.00 am        | Day: Wednesday      |  |  |
|-----------------------------|----------------------------------------------------------------------------------------------------------------------------------------------------------------------------------------------------------------------------------------------------------------------------------------------------------------------------------------------------------------------------------------------------------------------------------------------------------------------------------------------------------------------------------------------------------------------------------------------------------------------------------------------------------------------------------------------------------------|-----------------------|---------------------|--|--|
| Introductory D              | Introductory Details of Function/Program/Event/Session                                                                                                                                                                                                                                                                                                                                                                                                                                                                                                                                                                                                                                                         |                       |                     |  |  |
| Name of the Activity Domain | National Service Sch                                                                                                                                                                                                                                                                                                                                                                                                                                                                                                                                                                                                                                                                                           | eme                   |                     |  |  |
| Name of the activity        | "Swachhata Pakhwada"                                                                                                                                                                                                                                                                                                                                                                                                                                                                                                                                                                                                                                                                                           |                       |                     |  |  |
| Organized /Sponsored by     | MEDA & NSS Unit                                                                                                                                                                                                                                                                                                                                                                                                                                                                                                                                                                                                                                                                                                |                       |                     |  |  |
| Coordinator/Incharge        | Mr. Manke M. B.                                                                                                                                                                                                                                                                                                                                                                                                                                                                                                                                                                                                                                                                                                |                       |                     |  |  |
| Objective                   | To promote universa                                                                                                                                                                                                                                                                                                                                                                                                                                                                                                                                                                                                                                                                                            | l sanitation and clea | anliness practices. |  |  |
| Program Description         | NSS Unit, Channabasweshwar Pharmacy College (Degree), Latur in collaboration with Maharashtra Energy Development Agency, Divisional Office, Latur organized Swachhata Pakhwada on 31st May 2023 at Channabasweshwar Pharmacy College (Degree), Latur. Swachhata Pakhwada was celebrated during 16th to 31st May 23 in each year. During this drive, cleanliness was done in college premises and after cleanliness drive tree plantation was carried out in college campus. On that occasion, Principal Dr. O. G. Bhusnure, Mahurja Project Officer Ms. Pooja Dhumal, Energy Auditor PCRA Mr. Kedar Khamitkar, NSS Programme Officer Mr. Mahesh Manke, Teaching, Non-teaching staff and students were present. |                       |                     |  |  |
| No. of participants         |                                                                                                                                                                                                                                                                                                                                                                                                                                                                                                                                                                                                                                                                                                                | 53                    |                     |  |  |
| Outcome                     | The campaign encour a healthy environmen                                                                                                                                                                                                                                                                                                                                                                                                                                                                                                                                                                                                                                                                       |                       |                     |  |  |

#### **Event photos:**

**Swachhata Pledge Taken by Staff and Students** 

Cleanliness Drive in college premises

Tree Plantation in college premises

Kava Road, Basweshwar Chowk, Latur-413512 (Maharashtra)
Phone No. (02382) 240192, Fax-(02382) 243855