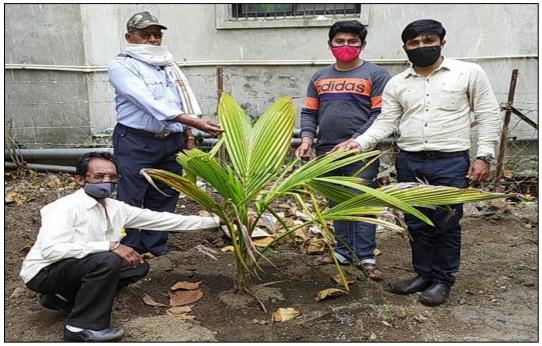

#### PROGRAM ACTIVITY REPORT

Academic Year: 2022-23

| Date, Time and Day          | Date: 31/05/2023                                                                                                                                                                                                                                                                                                                                                                                                                                                                                                                                                                                                                                                                                               | Time: 11.00 am        | Day: Wednesday      |  |  |
|-----------------------------|----------------------------------------------------------------------------------------------------------------------------------------------------------------------------------------------------------------------------------------------------------------------------------------------------------------------------------------------------------------------------------------------------------------------------------------------------------------------------------------------------------------------------------------------------------------------------------------------------------------------------------------------------------------------------------------------------------------|-----------------------|---------------------|--|--|
| Introductory D              | Introductory Details of Function/Program/Event/Session                                                                                                                                                                                                                                                                                                                                                                                                                                                                                                                                                                                                                                                         |                       |                     |  |  |
| Name of the Activity Domain | National Service Sch                                                                                                                                                                                                                                                                                                                                                                                                                                                                                                                                                                                                                                                                                           | eme                   |                     |  |  |
| Name of the activity        | "Swachhata Pakhwada"                                                                                                                                                                                                                                                                                                                                                                                                                                                                                                                                                                                                                                                                                           |                       |                     |  |  |
| Organized /Sponsored by     | MEDA & NSS Unit                                                                                                                                                                                                                                                                                                                                                                                                                                                                                                                                                                                                                                                                                                |                       |                     |  |  |
| Coordinator/Incharge        | Mr. Manke M. B.                                                                                                                                                                                                                                                                                                                                                                                                                                                                                                                                                                                                                                                                                                |                       |                     |  |  |
| Objective                   | To promote universa                                                                                                                                                                                                                                                                                                                                                                                                                                                                                                                                                                                                                                                                                            | l sanitation and clea | anliness practices. |  |  |
| Program Description         | NSS Unit, Channabasweshwar Pharmacy College (Degree), Latur in collaboration with Maharashtra Energy Development Agency, Divisional Office, Latur organized Swachhata Pakhwada on 31st May 2023 at Channabasweshwar Pharmacy College (Degree), Latur. Swachhata Pakhwada was celebrated during 16th to 31st May 23 in each year. During this drive, cleanliness was done in college premises and after cleanliness drive tree plantation was carried out in college campus. On that occasion, Principal Dr. O. G. Bhusnure, Mahurja Project Officer Ms. Pooja Dhumal, Energy Auditor PCRA Mr. Kedar Khamitkar, NSS Programme Officer Mr. Mahesh Manke, Teaching, Non-teaching staff and students were present. |                       |                     |  |  |
| No. of participants         |                                                                                                                                                                                                                                                                                                                                                                                                                                                                                                                                                                                                                                                                                                                | 53                    |                     |  |  |
| Outcome                     | The campaign encour a healthy environmen                                                                                                                                                                                                                                                                                                                                                                                                                                                                                                                                                                                                                                                                       |                       |                     |  |  |

#### **Event photos:**

**Swachhata Pledge Taken by Staff and Students** 

Cleanliness Drive in college premises

Tree Plantation in college premises

Kava Road, Basweshwar Chowk, Latur-413512 (Maharashtra)
Phone No. (02382) 240192, Fax-(02382) 243855