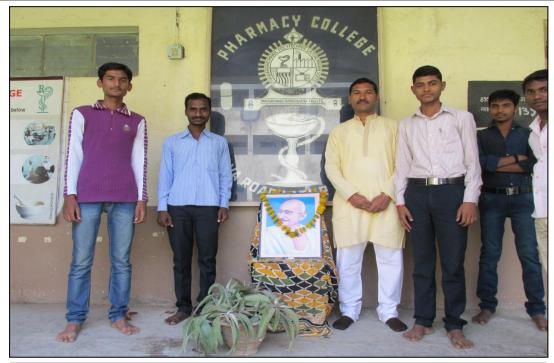

#### PROGRAM ACTIVITY REPORT

Academic Year: 2022-23

| Date, Time and Day          | Date: 31/05/2023                                                                                                                                                                                                                                                                                                                                                                                                                                                                                                                                                                                                                                                                                               | Time: 11.00 am        | Day: Wednesday      |  |  |
|-----------------------------|----------------------------------------------------------------------------------------------------------------------------------------------------------------------------------------------------------------------------------------------------------------------------------------------------------------------------------------------------------------------------------------------------------------------------------------------------------------------------------------------------------------------------------------------------------------------------------------------------------------------------------------------------------------------------------------------------------------|-----------------------|---------------------|--|--|
| Introductory D              | Introductory Details of Function/Program/Event/Session                                                                                                                                                                                                                                                                                                                                                                                                                                                                                                                                                                                                                                                         |                       |                     |  |  |
| Name of the Activity Domain | National Service Sch                                                                                                                                                                                                                                                                                                                                                                                                                                                                                                                                                                                                                                                                                           | eme                   |                     |  |  |
| Name of the activity        | "Swachhata Pakhwada"                                                                                                                                                                                                                                                                                                                                                                                                                                                                                                                                                                                                                                                                                           |                       |                     |  |  |
| Organized /Sponsored by     | MEDA & NSS Unit                                                                                                                                                                                                                                                                                                                                                                                                                                                                                                                                                                                                                                                                                                |                       |                     |  |  |
| Coordinator/Incharge        | Mr. Manke M. B.                                                                                                                                                                                                                                                                                                                                                                                                                                                                                                                                                                                                                                                                                                |                       |                     |  |  |
| Objective                   | To promote universa                                                                                                                                                                                                                                                                                                                                                                                                                                                                                                                                                                                                                                                                                            | l sanitation and clea | anliness practices. |  |  |
| Program Description         | NSS Unit, Channabasweshwar Pharmacy College (Degree), Latur in collaboration with Maharashtra Energy Development Agency, Divisional Office, Latur organized Swachhata Pakhwada on 31st May 2023 at Channabasweshwar Pharmacy College (Degree), Latur. Swachhata Pakhwada was celebrated during 16th to 31st May 23 in each year. During this drive, cleanliness was done in college premises and after cleanliness drive tree plantation was carried out in college campus. On that occasion, Principal Dr. O. G. Bhusnure, Mahurja Project Officer Ms. Pooja Dhumal, Energy Auditor PCRA Mr. Kedar Khamitkar, NSS Programme Officer Mr. Mahesh Manke, Teaching, Non-teaching staff and students were present. |                       |                     |  |  |
| No. of participants         |                                                                                                                                                                                                                                                                                                                                                                                                                                                                                                                                                                                                                                                                                                                | 53                    |                     |  |  |
| Outcome                     | The campaign encour a healthy environmen                                                                                                                                                                                                                                                                                                                                                                                                                                                                                                                                                                                                                                                                       |                       |                     |  |  |

#### **Event photos:**

**Swachhata Pledge Taken by Staff and Students** 

Cleanliness Drive in college premises

Tree Plantation in college premises

Kava Road, Basweshwar Chowk, Latur-413512 (Maharashtra)
Phone No. (02382) 240192, Fax-(02382) 243855