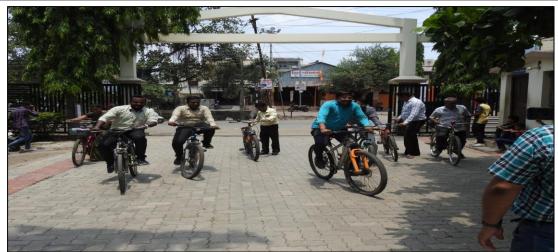

### PROGRAM ACTIVITY REPORT

Academic Year: 2022-23

| Date, Time and Day                                                                                    | Date: 19/04/2023                                                                                                                                                                                                                                                                                                                                                                                                                                                                                                                                                                                                                                                    | Time: 10.00 am | Day: Wednesday |  |
|-------------------------------------------------------------------------------------------------------|---------------------------------------------------------------------------------------------------------------------------------------------------------------------------------------------------------------------------------------------------------------------------------------------------------------------------------------------------------------------------------------------------------------------------------------------------------------------------------------------------------------------------------------------------------------------------------------------------------------------------------------------------------------------|----------------|----------------|--|
| Introductory D                                                                                        | Introductory Details of Function/Program/Event/Session                                                                                                                                                                                                                                                                                                                                                                                                                                                                                                                                                                                                              |                |                |  |
| Name of the Activity Domain                                                                           | Green Initiatives                                                                                                                                                                                                                                                                                                                                                                                                                                                                                                                                                                                                                                                   |                |                |  |
| Name of the activity                                                                                  | "Bicycle Day"                                                                                                                                                                                                                                                                                                                                                                                                                                                                                                                                                                                                                                                       |                |                |  |
| Organized /Sponsored by                                                                               | NSS Unit                                                                                                                                                                                                                                                                                                                                                                                                                                                                                                                                                                                                                                                            |                |                |  |
| Coordinator/Incharge                                                                                  | inator/Incharge Mr. Manke M. B.                                                                                                                                                                                                                                                                                                                                                                                                                                                                                                                                                                                                                                     |                |                |  |
| Objective To create awareness about cycling among people can include cycle in their daily routine for |                                                                                                                                                                                                                                                                                                                                                                                                                                                                                                                                                                                                                                                                     | 0 1 1          |                |  |
| Program Description:                                                                                  | NSS Unit, Channabasweshwar Pharmacy College (Degree), Latur organized Bicycle Day on 19th April 2023 at Channabasweshwar Pharmacy College (Degree), Latur. Bicycle day was celebrated by attending the college using bicycles rather than motor vehicle. The day is celebrated to spread awareness about the benefits of riding a bicycle. NSS incharge Mr. Manke M. B. guided the students about the benefits of cycling and raised awareness about the importance of bicycles as a sustainable mode of transportation. On that occasion, Principal Dr. O.G. Bhusnure, Teaching, Non-teaching staff and students actively participated for that wonderful walkout. |                |                |  |
| No. of participants                                                                                   |                                                                                                                                                                                                                                                                                                                                                                                                                                                                                                                                                                                                                                                                     | 29             |                |  |
| Outcome                                                                                               | Bicycle day encouraged the students and staff for clean and green environment sustainability.                                                                                                                                                                                                                                                                                                                                                                                                                                                                                                                                                                       |                |                |  |

# **Event photos:**

Students and staff were appreciated on occasion of bicycle day for their wonderful walkout

Principal Channabasweshwar Pharmacy College Page 27 of 71 (Degree), LATUR

Est :- 1973