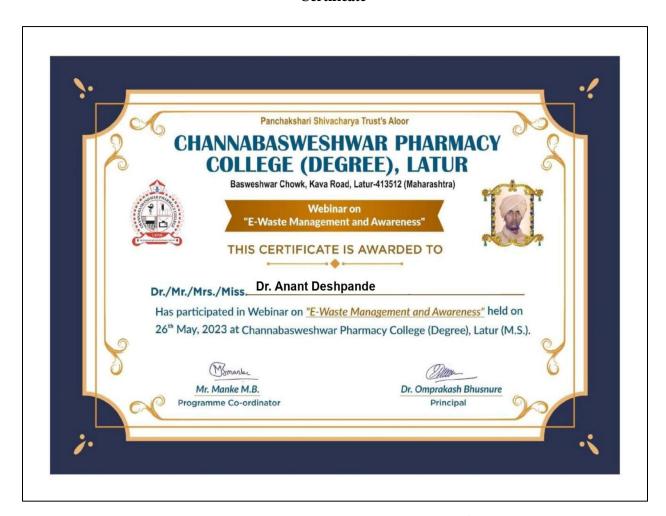

|              | aluable information |  |  |



## **Event photos:**



Ms. Lankale Rutuja, delivering a welcome address



Mr. Abhijeet Ranveer, Founder & Director while delivering a talk



Vote of thanks by Dr. Deshpande A. N.





#### **Online participation:**





Principal

Change begreecher Phormacy

#### Certificate





# ıannabasweshwar Pharmacy College (Degree)

Kava Road, Basweshwar Chowk, Latur-413512 (Maharashtra)
Phone No. (02382) 240192, Fax-(02382) 243855
Email- channabasweshwar@gmail.com Website- www.cdphl.org

Govt. Of Maharashtra, AICTE & PCI New Delhi, Affiliated to :- S.R.T.M. University Nande

Ref. No.:- CBPCL/Waste Management/2022-23/キナム1

Date: 25/05/2023

#### **Notice**

All teaching and non-teaching staff members are hereby informed that, Our College is going to organize webinar on "E-Waste Management and Awareness" with the objective to reduce, reuse, and recycle the e-waste under NAAC Criteria 7, dated 26th May 2023 at 4:30 pm through Google Meet platform.

So all are informed to attend the same.

Google Meet Link: - https://meet.google.com/ggy-sbxg-xpk

ring Palarmacy College Cha