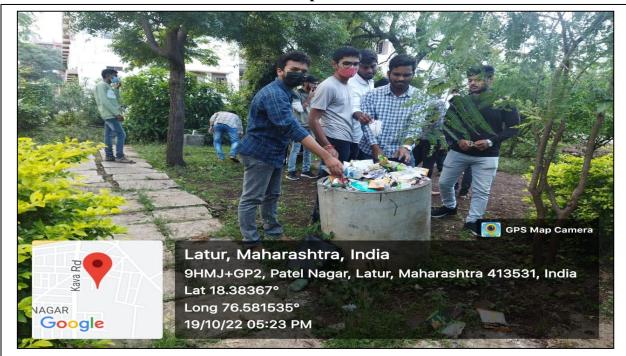

#### PROGRAM ACTIVITY REPORT

Academic Year: 2022-23

| Date, Time and Day          | Date: 31/05/2023                                                                                                                                                                                                                                                                                                                                                                                                                                                                                                                                                                                                                                                                                               | Time: 11.00 am        | Day: Wednesday      |  |  |
|-----------------------------|----------------------------------------------------------------------------------------------------------------------------------------------------------------------------------------------------------------------------------------------------------------------------------------------------------------------------------------------------------------------------------------------------------------------------------------------------------------------------------------------------------------------------------------------------------------------------------------------------------------------------------------------------------------------------------------------------------------|-----------------------|---------------------|--|--|
| Introductory D              | Introductory Details of Function/Program/Event/Session                                                                                                                                                                                                                                                                                                                                                                                                                                                                                                                                                                                                                                                         |                       |                     |  |  |
| Name of the Activity Domain | National Service Sch                                                                                                                                                                                                                                                                                                                                                                                                                                                                                                                                                                                                                                                                                           | eme                   |                     |  |  |
| Name of the activity        | "Swachhata Pakhwada"                                                                                                                                                                                                                                                                                                                                                                                                                                                                                                                                                                                                                                                                                           |                       |                     |  |  |
| Organized /Sponsored by     | MEDA & NSS Unit                                                                                                                                                                                                                                                                                                                                                                                                                                                                                                                                                                                                                                                                                                |                       |                     |  |  |
| Coordinator/Incharge        | Mr. Manke M. B.                                                                                                                                                                                                                                                                                                                                                                                                                                                                                                                                                                                                                                                                                                |                       |                     |  |  |
| Objective                   | To promote universa                                                                                                                                                                                                                                                                                                                                                                                                                                                                                                                                                                                                                                                                                            | l sanitation and clea | anliness practices. |  |  |
| Program Description         | NSS Unit, Channabasweshwar Pharmacy College (Degree), Latur in collaboration with Maharashtra Energy Development Agency, Divisional Office, Latur organized Swachhata Pakhwada on 31st May 2023 at Channabasweshwar Pharmacy College (Degree), Latur. Swachhata Pakhwada was celebrated during 16th to 31st May 23 in each year. During this drive, cleanliness was done in college premises and after cleanliness drive tree plantation was carried out in college campus. On that occasion, Principal Dr. O. G. Bhusnure, Mahurja Project Officer Ms. Pooja Dhumal, Energy Auditor PCRA Mr. Kedar Khamitkar, NSS Programme Officer Mr. Mahesh Manke, Teaching, Non-teaching staff and students were present. |                       |                     |  |  |
| No. of participants         |                                                                                                                                                                                                                                                                                                                                                                                                                                                                                                                                                                                                                                                                                                                | 53                    |                     |  |  |
| Outcome                     | The campaign encour a healthy environmen                                                                                                                                                                                                                                                                                                                                                                                                                                                                                                                                                                                                                                                                       |                       |                     |  |  |

#### **Event photos:**

**Swachhata Pledge Taken by Staff and Students** 

Cleanliness Drive in college premises

Tree Plantation in college premises

Kava Road, Basweshwar Chowk, Latur-413512 (Maharashtra)
Phone No. (02382) 240192, Fax-(02382) 243855