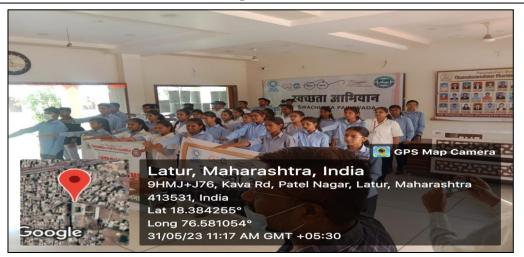

#### PROGRAM ACTIVITY REPORT

Academic Year: 2022-23

| Date, Time and Day          | Date: 31/05/2023                                                                                                                                                                                                                                                                                                                                                                                                                                                                                                                                                                                                                                                                                               | Time: 11.00 am        | Day: Wednesday      |  |  |
|-----------------------------|----------------------------------------------------------------------------------------------------------------------------------------------------------------------------------------------------------------------------------------------------------------------------------------------------------------------------------------------------------------------------------------------------------------------------------------------------------------------------------------------------------------------------------------------------------------------------------------------------------------------------------------------------------------------------------------------------------------|-----------------------|---------------------|--|--|
| Introductory D              | Introductory Details of Function/Program/Event/Session                                                                                                                                                                                                                                                                                                                                                                                                                                                                                                                                                                                                                                                         |                       |                     |  |  |
| Name of the Activity Domain | National Service Sch                                                                                                                                                                                                                                                                                                                                                                                                                                                                                                                                                                                                                                                                                           | eme                   |                     |  |  |
| Name of the activity        | "Swachhata Pakhwada"                                                                                                                                                                                                                                                                                                                                                                                                                                                                                                                                                                                                                                                                                           |                       |                     |  |  |
| Organized /Sponsored by     | MEDA & NSS Unit                                                                                                                                                                                                                                                                                                                                                                                                                                                                                                                                                                                                                                                                                                |                       |                     |  |  |
| Coordinator/Incharge        | Mr. Manke M. B.                                                                                                                                                                                                                                                                                                                                                                                                                                                                                                                                                                                                                                                                                                |                       |                     |  |  |
| Objective                   | To promote universa                                                                                                                                                                                                                                                                                                                                                                                                                                                                                                                                                                                                                                                                                            | l sanitation and clea | anliness practices. |  |  |
| Program Description         | NSS Unit, Channabasweshwar Pharmacy College (Degree), Latur in collaboration with Maharashtra Energy Development Agency, Divisional Office, Latur organized Swachhata Pakhwada on 31st May 2023 at Channabasweshwar Pharmacy College (Degree), Latur. Swachhata Pakhwada was celebrated during 16th to 31st May 23 in each year. During this drive, cleanliness was done in college premises and after cleanliness drive tree plantation was carried out in college campus. On that occasion, Principal Dr. O. G. Bhusnure, Mahurja Project Officer Ms. Pooja Dhumal, Energy Auditor PCRA Mr. Kedar Khamitkar, NSS Programme Officer Mr. Mahesh Manke, Teaching, Non-teaching staff and students were present. |                       |                     |  |  |
| No. of participants         |                                                                                                                                                                                                                                                                                                                                                                                                                                                                                                                                                                                                                                                                                                                | 53                    |                     |  |  |
| Outcome                     | The campaign encour a healthy environmen                                                                                                                                                                                                                                                                                                                                                                                                                                                                                                                                                                                                                                                                       |                       |                     |  |  |

#### **Event photos:**

**Swachhata Pledge Taken by Staff and Students** 

Cleanliness Drive in college premises

Tree Plantation in college premises

Kava Road, Basweshwar Chowk, Latur-413512 (Maharashtra)
Phone No. (02382) 240192, Fax-(02382) 243855