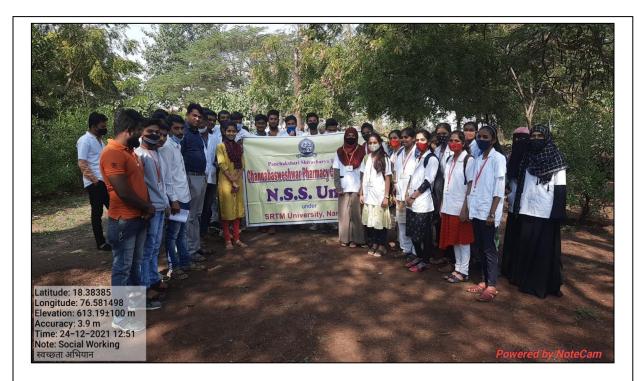

#### PROGRAM ACTIVITY REPORT

Academic Year: 2022-23

| Date, Time and Day          | Date: 31/05/2023                                                                                                                                                                                                                                                                                                                                                                                                                                                                                                                                                                                                                                                                                               | Time: 11.00 am        | Day: Wednesday      |  |  |
|-----------------------------|----------------------------------------------------------------------------------------------------------------------------------------------------------------------------------------------------------------------------------------------------------------------------------------------------------------------------------------------------------------------------------------------------------------------------------------------------------------------------------------------------------------------------------------------------------------------------------------------------------------------------------------------------------------------------------------------------------------|-----------------------|---------------------|--|--|
| Introductory D              | Introductory Details of Function/Program/Event/Session                                                                                                                                                                                                                                                                                                                                                                                                                                                                                                                                                                                                                                                         |                       |                     |  |  |
| Name of the Activity Domain | National Service Sch                                                                                                                                                                                                                                                                                                                                                                                                                                                                                                                                                                                                                                                                                           | eme                   |                     |  |  |
| Name of the activity        | "Swachhata Pakhwada"                                                                                                                                                                                                                                                                                                                                                                                                                                                                                                                                                                                                                                                                                           |                       |                     |  |  |
| Organized /Sponsored by     | MEDA & NSS Unit                                                                                                                                                                                                                                                                                                                                                                                                                                                                                                                                                                                                                                                                                                |                       |                     |  |  |
| Coordinator/Incharge        | Mr. Manke M. B.                                                                                                                                                                                                                                                                                                                                                                                                                                                                                                                                                                                                                                                                                                |                       |                     |  |  |
| Objective                   | To promote universa                                                                                                                                                                                                                                                                                                                                                                                                                                                                                                                                                                                                                                                                                            | l sanitation and clea | anliness practices. |  |  |
| Program Description         | NSS Unit, Channabasweshwar Pharmacy College (Degree), Latur in collaboration with Maharashtra Energy Development Agency, Divisional Office, Latur organized Swachhata Pakhwada on 31st May 2023 at Channabasweshwar Pharmacy College (Degree), Latur. Swachhata Pakhwada was celebrated during 16th to 31st May 23 in each year. During this drive, cleanliness was done in college premises and after cleanliness drive tree plantation was carried out in college campus. On that occasion, Principal Dr. O. G. Bhusnure, Mahurja Project Officer Ms. Pooja Dhumal, Energy Auditor PCRA Mr. Kedar Khamitkar, NSS Programme Officer Mr. Mahesh Manke, Teaching, Non-teaching staff and students were present. |                       |                     |  |  |
| No. of participants         |                                                                                                                                                                                                                                                                                                                                                                                                                                                                                                                                                                                                                                                                                                                | 53                    |                     |  |  |
| Outcome                     | The campaign encour a healthy environmen                                                                                                                                                                                                                                                                                                                                                                                                                                                                                                                                                                                                                                                                       |                       |                     |  |  |

#### **Event photos:**

**Swachhata Pledge Taken by Staff and Students** 

Cleanliness Drive in college premises

Tree Plantation in college premises

Kava Road, Basweshwar Chowk, Latur-413512 (Maharashtra)
Phone No. (02382) 240192, Fax-(02382) 243855