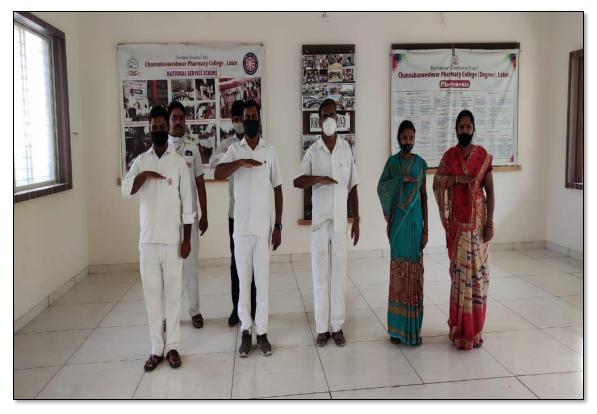

#### PROGRAM ACTIVITY REPORT

Academic Year: 2022-23

| Date, Time and Day          | Date: 31/05/2023                                                                                                                                                                                                                                                                                                                                                                                                                                                                                                                                                                                                                                                                                               | Time: 11.00 am        | Day: Wednesday      |  |  |
|-----------------------------|----------------------------------------------------------------------------------------------------------------------------------------------------------------------------------------------------------------------------------------------------------------------------------------------------------------------------------------------------------------------------------------------------------------------------------------------------------------------------------------------------------------------------------------------------------------------------------------------------------------------------------------------------------------------------------------------------------------|-----------------------|---------------------|--|--|
| Introductory D              | Introductory Details of Function/Program/Event/Session                                                                                                                                                                                                                                                                                                                                                                                                                                                                                                                                                                                                                                                         |                       |                     |  |  |
| Name of the Activity Domain | National Service Sch                                                                                                                                                                                                                                                                                                                                                                                                                                                                                                                                                                                                                                                                                           | eme                   |                     |  |  |
| Name of the activity        | "Swachhata Pakhwada"                                                                                                                                                                                                                                                                                                                                                                                                                                                                                                                                                                                                                                                                                           |                       |                     |  |  |
| Organized /Sponsored by     | MEDA & NSS Unit                                                                                                                                                                                                                                                                                                                                                                                                                                                                                                                                                                                                                                                                                                |                       |                     |  |  |
| Coordinator/Incharge        | Mr. Manke M. B.                                                                                                                                                                                                                                                                                                                                                                                                                                                                                                                                                                                                                                                                                                |                       |                     |  |  |
| Objective                   | To promote universa                                                                                                                                                                                                                                                                                                                                                                                                                                                                                                                                                                                                                                                                                            | l sanitation and clea | anliness practices. |  |  |
| Program Description         | NSS Unit, Channabasweshwar Pharmacy College (Degree), Latur in collaboration with Maharashtra Energy Development Agency, Divisional Office, Latur organized Swachhata Pakhwada on 31st May 2023 at Channabasweshwar Pharmacy College (Degree), Latur. Swachhata Pakhwada was celebrated during 16th to 31st May 23 in each year. During this drive, cleanliness was done in college premises and after cleanliness drive tree plantation was carried out in college campus. On that occasion, Principal Dr. O. G. Bhusnure, Mahurja Project Officer Ms. Pooja Dhumal, Energy Auditor PCRA Mr. Kedar Khamitkar, NSS Programme Officer Mr. Mahesh Manke, Teaching, Non-teaching staff and students were present. |                       |                     |  |  |
| No. of participants         |                                                                                                                                                                                                                                                                                                                                                                                                                                                                                                                                                                                                                                                                                                                | 53                    |                     |  |  |
| Outcome                     | The campaign encour a healthy environmen                                                                                                                                                                                                                                                                                                                                                                                                                                                                                                                                                                                                                                                                       |                       |                     |  |  |

#### **Event photos:**

**Swachhata Pledge Taken by Staff and Students** 

Cleanliness Drive in college premises

Tree Plantation in college premises

Kava Road, Basweshwar Chowk, Latur-413512 (Maharashtra)
Phone No. (02382) 240192, Fax-(02382) 243855