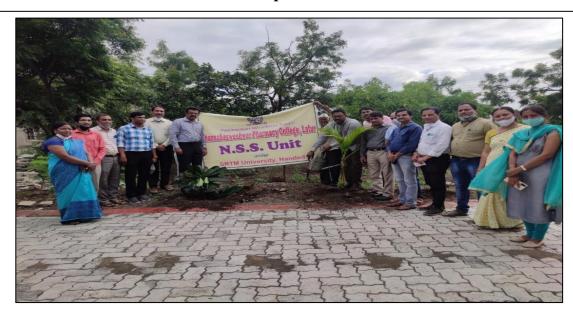

#### PROGRAM ACTIVITY REPORT

Academic Year: 2022-23

| Date, Time and Day          | Date: 31/05/2023                                                                                                                                                                                                                                                                                                                                                                                                                                                                                                                                                                                                                                                                                               | Time: 11.00 am        | Day: Wednesday      |  |  |
|-----------------------------|----------------------------------------------------------------------------------------------------------------------------------------------------------------------------------------------------------------------------------------------------------------------------------------------------------------------------------------------------------------------------------------------------------------------------------------------------------------------------------------------------------------------------------------------------------------------------------------------------------------------------------------------------------------------------------------------------------------|-----------------------|---------------------|--|--|
| Introductory D              | Introductory Details of Function/Program/Event/Session                                                                                                                                                                                                                                                                                                                                                                                                                                                                                                                                                                                                                                                         |                       |                     |  |  |
| Name of the Activity Domain | National Service Sch                                                                                                                                                                                                                                                                                                                                                                                                                                                                                                                                                                                                                                                                                           | eme                   |                     |  |  |
| Name of the activity        | "Swachhata Pakhwada"                                                                                                                                                                                                                                                                                                                                                                                                                                                                                                                                                                                                                                                                                           |                       |                     |  |  |
| Organized /Sponsored by     | MEDA & NSS Unit                                                                                                                                                                                                                                                                                                                                                                                                                                                                                                                                                                                                                                                                                                |                       |                     |  |  |
| Coordinator/Incharge        | Mr. Manke M. B.                                                                                                                                                                                                                                                                                                                                                                                                                                                                                                                                                                                                                                                                                                |                       |                     |  |  |
| Objective                   | To promote universa                                                                                                                                                                                                                                                                                                                                                                                                                                                                                                                                                                                                                                                                                            | l sanitation and clea | anliness practices. |  |  |
| Program Description         | NSS Unit, Channabasweshwar Pharmacy College (Degree), Latur in collaboration with Maharashtra Energy Development Agency, Divisional Office, Latur organized Swachhata Pakhwada on 31st May 2023 at Channabasweshwar Pharmacy College (Degree), Latur. Swachhata Pakhwada was celebrated during 16th to 31st May 23 in each year. During this drive, cleanliness was done in college premises and after cleanliness drive tree plantation was carried out in college campus. On that occasion, Principal Dr. O. G. Bhusnure, Mahurja Project Officer Ms. Pooja Dhumal, Energy Auditor PCRA Mr. Kedar Khamitkar, NSS Programme Officer Mr. Mahesh Manke, Teaching, Non-teaching staff and students were present. |                       |                     |  |  |
| No. of participants         |                                                                                                                                                                                                                                                                                                                                                                                                                                                                                                                                                                                                                                                                                                                | 53                    |                     |  |  |
| Outcome                     | The campaign encour a healthy environmen                                                                                                                                                                                                                                                                                                                                                                                                                                                                                                                                                                                                                                                                       |                       |                     |  |  |

#### **Event photos:**

**Swachhata Pledge Taken by Staff and Students** 

Cleanliness Drive in college premises

Tree Plantation in college premises

Kava Road, Basweshwar Chowk, Latur-413512 (Maharashtra)
Phone No. (02382) 240192, Fax-(02382) 243855