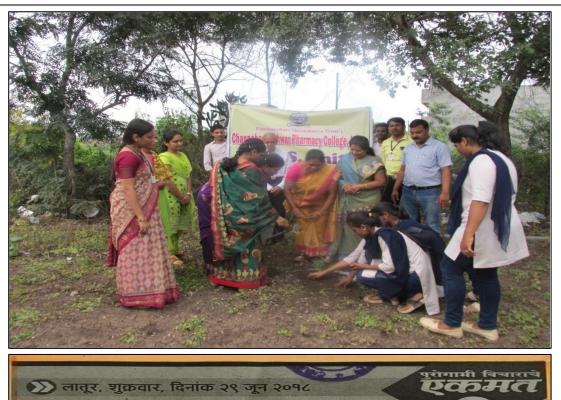

# जीवनशैली कार्यशाळा

लातूर : प्रतिनिधी

पंचाक्षरी शिवाचार्य ट्रस्ट अंतर्गत चन्नबस्ववेश्वर फार्मसी कॉलेजमध्ये दि. १७ में रोजी पर्यावरण जीवनशैली या विषयावर कार्यशाळेंच आयोजन करण्यात आले होते. या कार्यशाळेंस चांगला प्रतिसाद मिळाला. या प्रसंगी संख्येचे सचिव श्री. भिमाशंकर देवणीकर, प्राचार्य डॉ. थांटे, प्राचार्य डॉ. सुस्तुरे, डॉ. देशपांडे, डॉ. नागोला, डॉ. साखरे, डॉ. पंचभाई, प्रा. माणके, प्रा. श्रीमती ठवरे, प्रा. मटमती उपस्थित होते. पर्यावरण कार्यशाळेंमध्ये केदार खमितकर यांनी

पर्यावरण विषयक विविध चित्रिफित दाखवून अनमोल मार्गदर्शन केले तसेच विद्यार्थ्यांचा सहभाग बधून त्यांना काही प्रश्नांमार्फत बक्षिसे देऊन प्रोत्साहित केल. या कार्यशाळेमध्ये किरण खमितकर यांनी सहकार्य

किरण खामतकर याना सहकाय केले.

#### चन्नबसवेश्वर फार्मसी कॉलेजमध्ये कार्यशाळा

चल्रबसवेश्वर फार्मसी कॉलेजमध्ये कार्यशाळा लात् दि.१८ मे- चल्रबसवेश्वर फार्मसी कॉलेजमध्ये राष्ट्रीय सेवा संघ अंतर्गत पर्यावरण जीवन शैली कार्यशाळेचे आयोजन करण्यात आले होते. चल्रबसवेश्वर फार्मसी कॉलेजमध्ये पर्यावरण जीवनशैली विषयावर कार्यशाळेचे आयोजन करण्यात आले. या प्रसंगी संस्थेचे सच्चि मिमाशंकर देवणीकर, प्राचार्य डॉ. थॉटे, प्राचार्य डॉ. धुसनुरे, डॉ. देशपांडे, डॉ. नागोबा, डॉ. साखरे, डॉ. पंचभाई, प्रा. माणके, प्रा. उवसे, प्रा. मठमती, उपस्थीत होते. पर्यावरण कार्यशाळेमध्ये केदार खामीतकर यांनी पर्यावरणविषयक विविध चित्रफित दाखवून मार्गदर्शन केले. विद्यार्थीचा सहभाग बच्चन त्यांना कांडी प्रश्नामार्फत बक्षीसे देऊन प्रोत्साहीत केले. या कार्यशाळेमध्ये किरण खामीतकर यांनी सहकार्य केले.

**Event reported in News paper** 