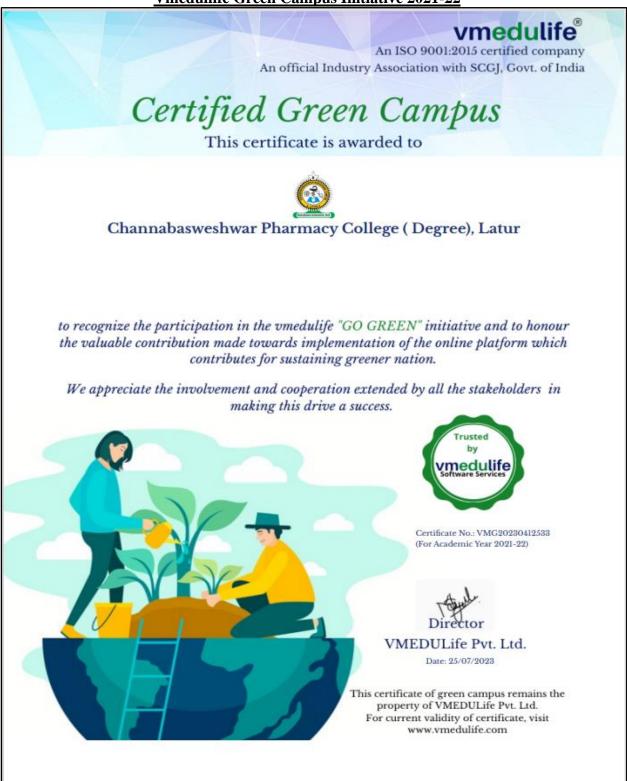

#### Vmedullife Green Campus Initiative 2021-22

Principal Channabasweshwar Pharmacy College (Degree), Latur

Page 5 of 10