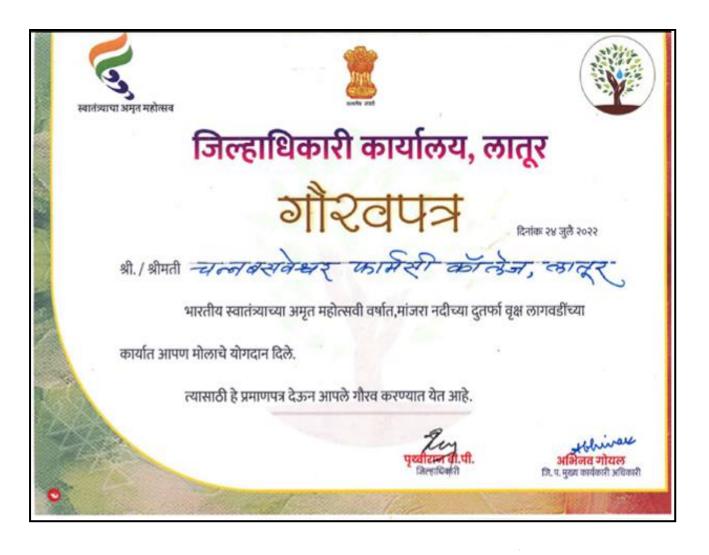

## Tree Plantation Drive at Salgara Dated on 24th July 2022

1. ... K -

Principal Channabasweshwar Pharmacy College (Degree), Latur