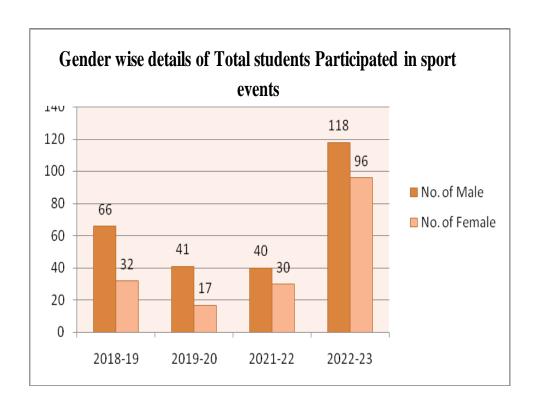

In the last five years, our students have actively participated in various Intercollege, Zonal, Regional and College level sport and grabbed awards/ medals for their outstanding performance.