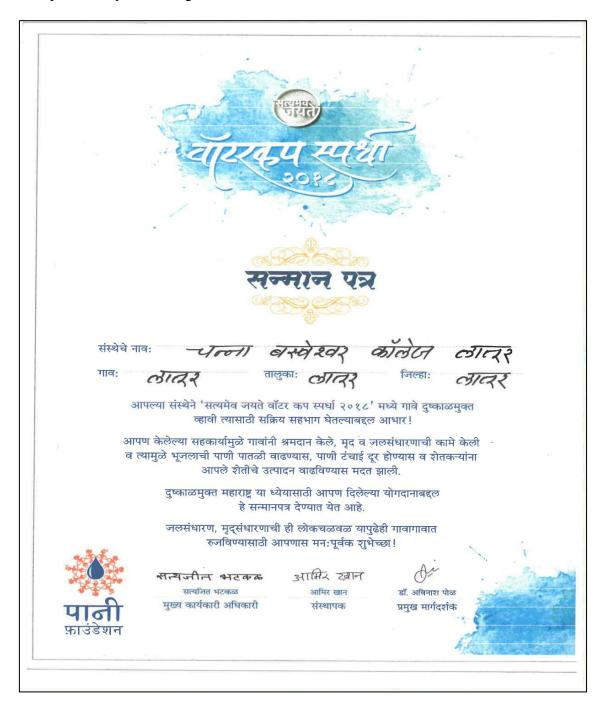

As a result of its social accountability, the college has appreciated by;

- Balchandra Blood Bank and Mauli Blood Center, Latur for donating the blood.
- Shrimati Kakshamibai Dhenkare MV Fattepur, Latur for Health and Hygiene awareness programme.
- Dnyansagar Vidyalaya, Hasegaon, Latur for Nutrition and Health awareness programme
- Municipal Corporation School No. 09, Latur for mental health Awareness program
- Latur District Collector, Latur for tree plantation
- Happy Indian Village, Aamhi Sevak, Latur for visit and cooperation to HIV affected children.