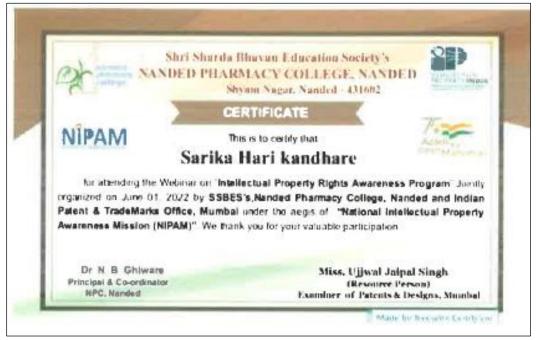

# **GPAT Qualified Students**

| Sr. No. | Name of Candidate               | AIR   | Marks |
|---------|---------------------------------|-------|-------|
| 1       | Nelwade Vishnu Ramrao           | 218   | 99.65 |
| 2       | Jadhav Sarika Narayan           | 498   | 99.21 |
| 3       | Dhage Shreya Shivdas            | 1597  | 97.45 |
| 4       | Savant Akash Govardhan          | 1597  | 97.45 |
| 5       | Sakhare Pratima Vinayak         | 2065  | 96.69 |
| 6       | Saruk Abhijit Avinash           | 2096  | 96.67 |
| 7       | Wadkar Swati Sanjay             | 2286  | 96.33 |
| 8       | Alure Aarti Nagnath             | 2844  | 95.44 |
| 9       | Shinde Nagesh Prabhakar         | 4245  | 93.19 |
| 10      | Biradar Shailesh Narsing        | 4386  | 92.99 |
| 11      | Gaikwad Seema Suresh            | 4534  | 92.79 |
| 12      | Shaikh Shaista Fatema Sadeq     | 4772  | 92.36 |
| 13      | Sindagi Rahul Vijaykumar        | 4876  | 92.18 |
| 14      | Jagtap Mayuri Vyankat           | 4935  | 92.16 |
| 15      | Bhatlondhe Nupoor Mahadev       | 5096  | 91.82 |
| 16      | Gaikwad Pooja Suresh            | 5323  | 91.47 |
| 17      | Urgunde Pranitosh Santosh       | 6142  | 90.16 |
| 18      | Suryawanshi Vidyasagar Dayanand | 7864  | 87.57 |
| 19      | Chavan Pravin Vikram            | 11337 | 81.84 |
| 20      | Naikwade Priya Siddharth        | 13342 | 78.77 |
| 21.     | Jogi Pra:ik Chandu              | 5450  | 91.29 |