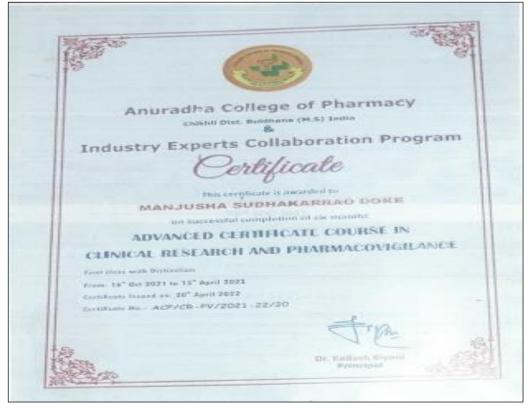

balization of Traditional Medicine" held on 17" & 18' March, 2023.





# SHIVLINGESHWAR COLLEGE OF PHARMACY

B. Pharm, M. Pharm, Pharm. 0, D. Pharm 6 Pharm-0 (P.B.)

DAGADOJIRAO DESHMUKH D. PHARMACY COLLEGE

Almala, Tq. Ausa, Dist. Latur, Maharashtra-413520



8" National Level Technical Paper 6 Model Presentation

## **VISHWA PHARMA 2022**

# CERTIFICATE

OF APPRECIATION -

This is to certify that,

Prof/Dr/Mr/Ms. Khate Upnati
has participated as a Delegate and presented Paper / Poster / Model
entitled Peomising Nutritional femits Against

in the Scientific Session of SRTMU, Nanded & APTI Sponsored 8th National Level Technical Paper Presentation - Vishwa Pharma 2022 held on Saturday 1th October 2022.





















Principal
Channabasweshwar Pharmacy
College (Degree), Latur











Principal
Channabasweshwar Pharmacy
College (Degree), Latur







Principal
Channabasweshwar Pharmacy
College (Degree), Latur





























1.1

### Academic year 2021-2022











# ANURAG Engineering Engineers

## **ANURAG GROUP OF INSTITUTIONS**

(Formerly Lalitha College of Pharmacy)
Approved by AKTE, PCI & Affiliated to AFTINI
An Autonomous Institution
Accredited by NDA & NAAC 'A' Grade
Venkatapur(V), Chatkesar(M), Medchal(D), Telangana -500088



CERTIFICATE

4th International Conference on "Innovations in Pharma Industry, Education and Research (IPIER 2020)" 27" - 28" February, 2020

This is to certify that Dr./Mr./Mys./Ms. Ware shrinivas Valjanath

has

participated in the 4th International Conference on "Innovations in Pharma Industry, Education

and Researc