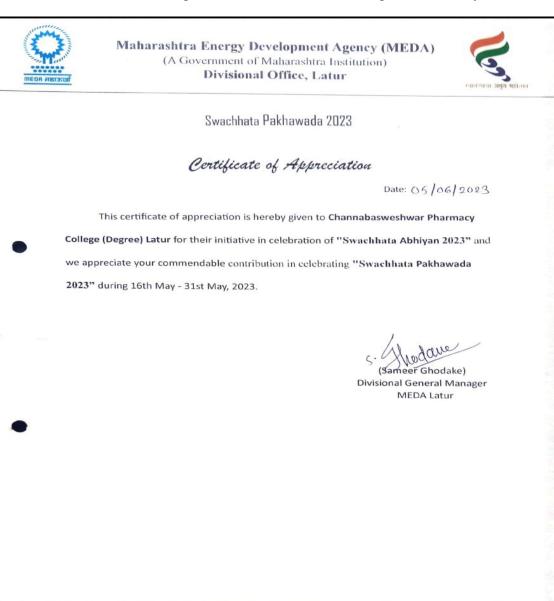

# **Social Accountability:**

For the betterment of society our college has done many initiatives to fulfil the healthcare needs. As a pharmacist, our students took responsibilities as a patient counsellor and medical advisor for society. Our college has held diverse outreach activities to develop a sense of social responsibilities among students through NSS platform, initiated environment and energy conservation programs, blood donation camp and other activities such as visit to orphanage center, donations to HIV affected children. We conducted special awareness programmes on health and hygiene, mental health and importance of nutrition and diet to sensitize the various social issues and instil an altruistic approach in students towards society.

As a result of its social accountability, the college has appreciated by;

- Balchandra Blood Bank and Mauli Blood Center, Latur for donating the blood.
- Shrimati Kakshamibai Dhenkare MV Fattepur, Latur for Health and Hygiene awareness programme.
- Dnyansagar Vidyalaya, Hasegaon, Latur for Nutrition and Health awareness programme
- Municipal Corporation School No. 09, Latur for mental health Awareness program
- Latur District Collector, Latur for tree plantation
- Happy Indian Village, Aamhi Sevak, Latur for visit and cooperation to HIV affected children.