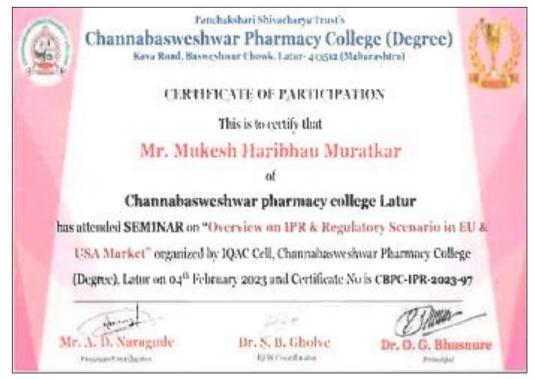

D. Pharm 6 Pharm-0 (P.B.)

DAGADOJIRAO DESHMUKH D. PHARMACY COLLEGE

Almala, Tq. Ausa, Dist. Latur, Maharashtra-413520



8" National Level Technical Paper 6 Model Presentation

## **VISHWA PHARMA 2022**

# CERTIFICATE

OF APPRECIATION -

This is to certify that,

Prof/Dr/Mr/Ms. Khate Upnati
has participated as a Delegate and presented Paper / Poster / Model
entitled Peomising Nutritional femits Against

in the Scientific Session of SRTMU, Nanded & APTI Sponsored 8th National Level Technical Paper Presentation - Vishwa Pharma 2022 held on Saturday 1th October 2022.





















Principal
Channabasweshwar Pharmacy
College (Degree), Latur











Principal
Channabasweshwar Pharmacy
College (Degree), Latur







Principal
Channabasweshwar Pharmacy
College (Degree), Latur





























1.1

### Academic year 2021-2022











# ANURAG Engineering Engineers

## **ANURAG GROUP OF INSTITUTIONS**

(Formerly Lalitha College of Pharmacy)
Approved by AKTE, PCI & Affiliated to AFTINI
An Autonomous Institution
Accredited by NDA & NAAC 'A' Grade
Venkatapur(V), Chatkesar(M), Medchal(D), Telangana -500088



CERTIFICATE

4th International Conference on "Innovations in Pharma Industry, Education and Research (IPIER 2020)" 27" - 28" February, 2020

This is to certify that Dr./Mr./Mys./Ms. Ware shrinivas Valjanath

has

participated in the 4th International Conference on "Innovations in Pharma Industry, Education

and Research" (IPIER 2020) held on 27th & 28th Feb 2020, at School of Pharmacy, Anurag

Group of Institutions, Hyderabad, Telangana, India.

Dr. G. Bab