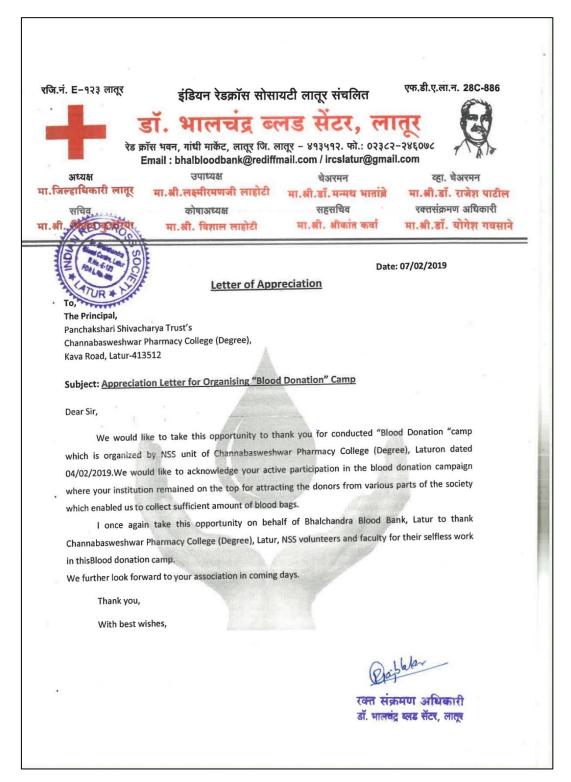

# **Social Accountability:**

For the betterment of society our college has done many initiatives to fulfil the healthcare needs. As a pharmacist, our students took responsibilities as a patient counsellor and medical advisor for society. Our college has held diverse outreach activities to develop a sense of social responsibilities among students through NSS platform, initiated environment and energy conservation programs, blood donation camp and other activities such as visit to orphanage center, donations to HIV affected children. We conducted special awareness programmes on health and hygiene, mental health and importance of nutrition and diet to sensitize the various social issues and instil an altruistic approach in students towards society.

As a result of its social accountability, the college has appreciated by;

- Balchandra Blood Bank and Mauli Blood Center, Latur for donating the blood.
- Shrimati Kakshamibai Dhenkare MV Fattepur, Latur for Health and Hygiene awareness programme.
- Dnyansagar Vidyalaya, Hasegaon, Latur for Nutrition and Health awareness programme
- Municipal Corporation School No. 09, Latur for mental health Awareness program
- Latur District Collector, Latur for tree plantation
- Happy Indian Village, Aamhi Sevak, Latur for visit and cooperation to HIV affected children.