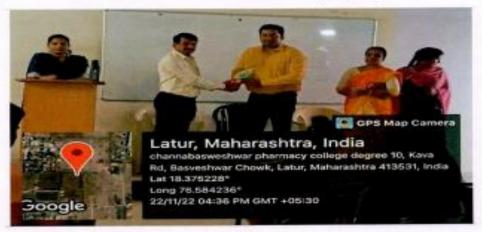

# **Guest Lectures under Cell for Competitive Examination (2022-23 to 2018-19)**

| Sr. No. | Content                                               | Date       |
|---------|-------------------------------------------------------|------------|
|         | Academic Year 2022-23                                 |            |
| 1.      | Expert lecture for the students on the topic "Dynamic | 21-04-2023 |
|         | Career Opportunities for Pharma Students" speaker was |            |
|         | Mr. Rahul Bulani, Founder Director, Catalyst Group    |            |
|         | Institute, Latur.                                     |            |
| 2.      | Guest Lecture on "How to crack GPAT exam in first     | 22-11-2022 |
|         | attempt: Advice, Preparation Strategy, Tips for GPAT  |            |
|         | Aspirants" Mr. Peeyush Jaiswal Director, GPAT         |            |
|         | Discussion Centre, Pvt. Ltd.                          |            |
| 3.      | Guest Lecture on "GPAT, NIPER and other               | 8-10-2022  |
|         | Competitive Exam Preparations by Mr. Sachin Jadhav,   |            |
|         | Founder and MD Fundamental Pharmacy, Aurangabad.      |            |
| 4.      | Online seminar on "Get Success in GPAT and other      | 2-10-2022  |
|         | pharma Competitive Exams" by Dr. Abhishek Tripathi    |            |
|         | Organizing Head, GPAT Discussion Centre, Pvt. Ltd.    |            |
| 5.      | Webinar on "Competitive exam guidance" by Mr.         | 22-8-2022  |
|         | Avinash Mustapure, Sr. Counselor, UPSC Byju's Pune.   |            |
| 6.      | Online session, "Strategies to prepare for GPAT &     | 27-8-2022  |
|         | NIPER Preparation" by PHARMAELITE                     |            |
|         | Academic Year 2021-22                                 |            |
| 7.      | Online session on "GPAT Awareness Programme" by       | 30-5-2021  |
|         | Mr. Audumber Shinde, Founder APA GPAT academy,        |            |
|         | Latur.                                                |            |
|         | Academic Year 2020-21                                 |            |
| 8.      | Online Webinar on topic "How to crack GPAT" by Mr.    | 5-12-2020  |
|         | Vijaykumar Chakote.                                   |            |
| 9.      | Expert Lecture (ONLINE Mode) by Mr. Audumber          | 8-11-2020  |
|         | Shinde Founder APA GPAT academy, Latur.               |            |
|         | Academic Year 2019-20                                 |            |
| 10.     | Expert Lecture on GPAT guidance by Mr. Audumber       | 1-9-2019   |
|         | Shinde APA academy, Latur.                            |            |
|         |                                                       |            |