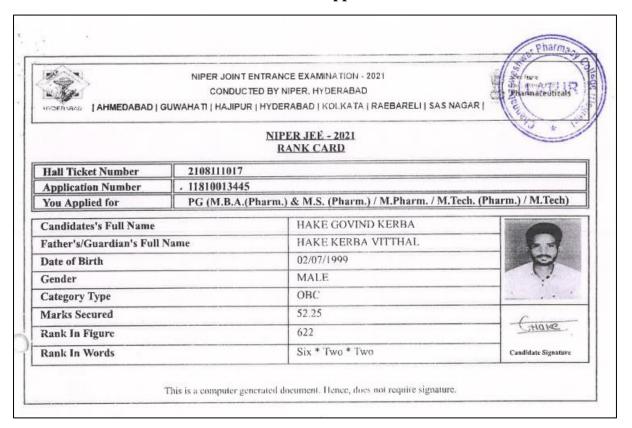

# NIPER Qualified Students

| Sr. No. | Name of candidate             | AIR  | Marks  |
|---------|-------------------------------|------|--------|
| I.      | Govind Kerba Hake             | 622  | 52.25% |
| 2.      | Sonali Rajaram Kamble         | 860  | 49.12% |
| 3.      | Rahul Sanjay Lohare           | 1082 | 46.37% |
| 4.      | Shailesh Shyam Rathod         | 1214 | 44.62% |
| 5.<br>6 | Rushikesh Somnath Kendre      | 1323 | 43.25% |
| 6       | Rushikant Ramakant Jagdale    | 1357 | 42.87% |
| 7.      | Anjali Ashok Dhule            | 1469 | 41.50% |
| 8.      | Shilpa Sanjaykumar Birajdar   | 1574 | 40.25% |
| 9.      | Pratiksha Mahadev Suryawanshi | 1736 | 38.37% |
| 10.     | Yashoda Navnath Tidke         | 1941 | 36%    |
| 11.     | Madhusudan Vaijnath Nagapure  | 2370 | 28.87% |