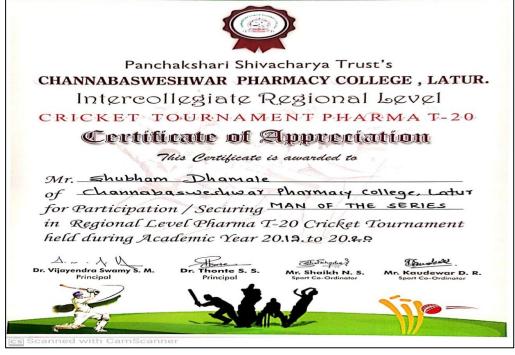

#### Some of our key achievements;

- 86 students of the college have qualified higher examinations like GPAT and GATE.
- 31 students have qualified and admitted in different NIPER Colleges.
- One of our students has qualified in Pearson test of English (PTE) academic.
- 206 students have acquired financial Literacy through Financial Education program.
- 51 of our students have participated in Avishkar Research Festival in all disciplines among them 22 have proved their remarkable performance by securing First and Second rank at District and University level Competition.
- 62 students have participated in State, National and International conferences.

In the last five years, our students have actively participated in various Intercollege, Zonal, Regional and College level sport and grabbed awards/ medals for their outstanding performance.