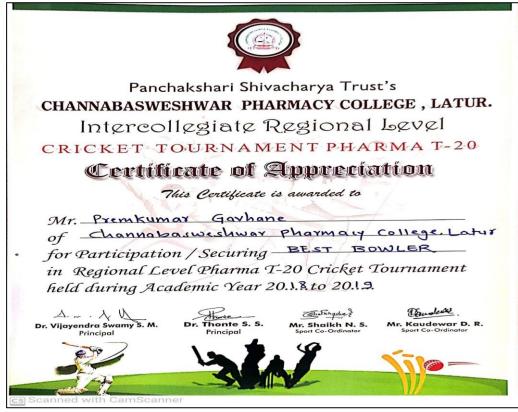

| March 2022                  | Selected for Inter university matches of handball                                        |
| 13         | A zone chess<br>tournament 2022                                      | Chaitanya Ingle                                                         | Oct 2022                    | Third place at A zonal<br>Chess and selected for<br>Inter<br>university matches of chess |
| 14         | A zone handball<br>tournament<br>2022                                | Saurabh Sangule                                                         | Dec 2022                    | Selected for Inter university matches of handball                                        |

#### Winner Certificate





#### **Winner Certificate**











4.1







4.1







4...









#### ।। साविषा या विमुक्तवे ।।

### स्वामी रामानंद तीर्थ मराठवांडा विद्यापीठ, नांदेड





## 'A' Zone sports Council ( Chairman – Rajarshi Shahu Mahavidyalaya, latur)

Contact - 9923237808

e-mail - azonesportssrtmun@qmail.com

Date: - 25/02/2022

The concerned Principal, 'A' Zone. S.R.T.M.U., Nanded

Sir / Madam

I am pleased to inform you that, after observing the skills of players in the Inter collegiate CHESS tournament. Following players of your college have been selected for the coaching camp to be held at Rajarshi Shahu Mahavidyalay, Latur during 26/2/2022 to 28/2/2022 and the Inter Zonal competition to Rajarshi Shahu Manavidyalay, Latur during 20/2/2022 to 20/2/2022 and the little 20/3/2022. Therefore, I be held at Dayanand College of Commerc