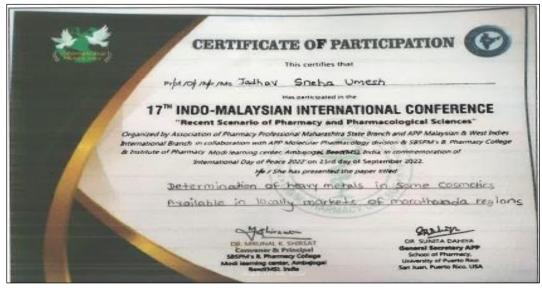

Valid up to 31" March 2025

Botany (R), Zoology (T)

Organising Chairman, GATE 2022 on behalf of NCB-GATE, for MoE

Organising Institute: Indian Institute of Technology Kharagpur

#### **General Information**

The GATE 2022 score is calculated using the formula

GATE Score = 
$$S_q + (S_1 - S_q) \frac{(M - M_q)}{(M_t - M_q)}$$

Section(s)

where,

M is the marks obtained by the candidate in the paper, mentioned on this GATE 2022 scorecard

M<sub>4</sub> is the qualifying marks for general category candidate in the paper

M<sub>4</sub> is the mean of marks of top 0.1% or top 10 (whichever is larger) of the candidates who appeared in the paper (in case of multi-session

papers including all sessions)  $S_q = 350$ , is the score assigned to  $M_q$   $S_s = 900$ , is the score assigned to  $M_s$ 

In the GATE 2022 score formula,  $M_q$  is 25 marks (out of 100) or  $\mu + \sigma$ , whichever is greater. Here  $\mu$  is the mean and  $\sigma$  is the standard deviation of marks of all the candidates who appeared in the paper.

Qualifying in GATE 2022 does not guarantee either an admission to a post-graduate program or a scholarship/assistantship. Admitting institutes may conduct further tests and interviews for final selection.

| Geology and Geophysics (GG)                                                                                     | Separate score and ranking provided based on                                     |
|-----------------------------------------------------------------------------------------------------------------|----------------------------------------------------------------------------------|
| Humanities and Social Sciences (XH)                                                                             | selection of optional section                                                    |
| Architecture and Planning (AR)<br>Geomatics Engineering (GE)<br>Engineering Sciences (XE)<br>Life Sciences (XL) | NO Separate score and ranking provided based on<br>selection of optional section |

Graduate Aptitude Test in Engineering (GATE) 2022 was organized by Indian Institute of Technology Kharagpur on behalf of the National Coordination Board (NCB) - GATE for the Department of Higher Education, Ministry of Education (MoE), Government of India.

Pharmac

4...

# **NIPER Topper**

8/6/22, 1:08 PM