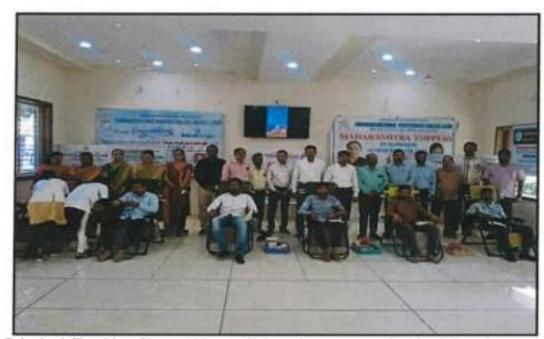

# **Social Accountability:**

For the betterment of society our college has done many initiatives to fulfil the healthcare needs. As a pharmacist, our students took responsibilities as a patient counsellor and medical advisor for society. Our college has held diverse outreach activities to develop a sense of social responsibilities among students through NSS platform, initiated environment and energy conservation programs, blood donation camp and other activities such as visit to orphanage center, donations to HIV affected children. We conducted special awareness programmes on health and hygiene, mental health and importance of nutrition and diet to sensitize the various social issues and instil an altruistic approach in students towards society.

As a result of its social accountability, the college has appreciated by;

- Balchandra Blood Bank and Mauli Blood Center, Latur for donating the blood.
- Shrimati Kakshamibai Dhenkare MV Fattepur, Latur for Health and Hygiene awareness programme.
- Dnyansagar Vidyalaya, Hasegaon, Latur for Nutrition and Health awareness programme
- Municipal Corporation School No. 09, Latur for mental health Awareness program
- Latur District Collector, Latur for tree plantation
- Happy Indian Village, Aamhi Sevak, Latur for visit and cooperation to HIV affected children.