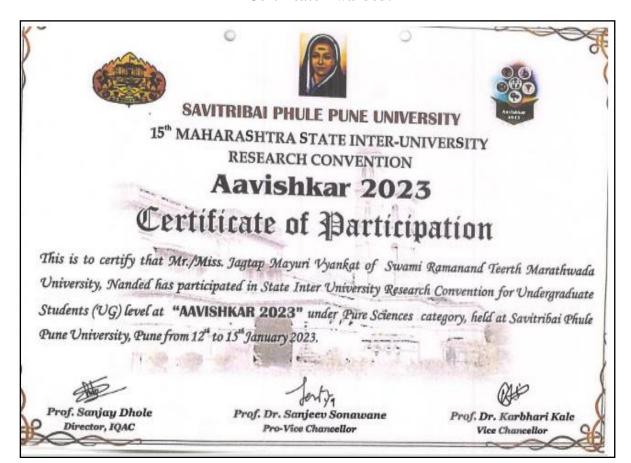

#### Some of our key achievements;

- 86 students of the college have qualified higher examinations like GPAT and GATE.
- 31 students have qualified and admitted in different NIPER Colleges.
- One of our students has qualified in Pearson test of English (PTE) academic.
- 206 students have acquired financial Literacy through Financial Education program.
- 51 of our students have participated in Avishkar Research Festival in all disciplines among them 22 have proved their remarkable performance by securing First and Second rank at District and University level Competition.
- 62 students have participated in State, National and International conferences.

### **GATE Qualified Students**

List of students with national level rank in GATE 2023

| Sr. No. | Name Of Candidate       | AIR   | Marks |
|---------|-------------------------|-------|-------|
| 1       | S∉rika Narayan Jadhav   | 1037  | 527   |
| 2       | Nagesh Prabhakar Shinde | 12385 | 189   |
| 3       | Nandini Rajkumar Sabne  | 13502 | 170   |
| 4       | Mayuri Vyankat Jagtap   | 10669 | 219   |