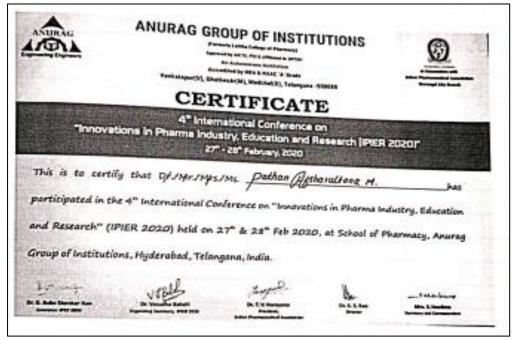

presented the paper titled

GREEN TEA (CAMELLIA SINENSIS) NIOSOMES MODERN TREATMENT FOR ACNE



Conference Date 17" July 2022



**Principal** Channabasweshwar Pharmacy College (Degree), Latur

4...

Page **139** of **293** 







This is to certify that Prof. / Dr. / Mr. / Ms.

Vattamwar Gauri S

has participated in the 2<sup>nd</sup> International Conference on Current Trends in Multidisciplinary Research organized by Indian Academicians and Researchers Association

He / She has presented the paper titled

FORMULATION AND EVALUATION OF ORAL LIPOSOMAL POWDER CONTAINING FERRIC PYROPHOSPHATE



Conference Date 17th July 2022 Dr. Tazyn Rahman Conference Convenor IARA Research Solutions Pvt Ltd, India



Principal
Channabasweshwar Pharmacy
College (Degree), Latur

4.1











































4...













Est :- 1973



Phone No. (02382) 240192, Fax-(02382) 243855
Email- channabasweshwar@gmail.com Website- www.cdphl.org

Approved by:- Govt. Of Maharashtra, AICTE & PCI New Delhi, Affiliated to :- S.R.T.M.University Nanded.

DTE Code :- 2253, University Code :- 947

#### 3. Enhancing Physical Well-being

Incorporating physical activity into the school curriculum is a great idea that benefits students in many ways. Regular physical activity can help students improve their overall health, boost their mood and energy levels, and enhance their cognitive function. Being physically active can improve brain active, control weight, reduce the risk of disease, strengthen bones and muscles, and improve ability to do everyday activities.

### 3.1. Participation in I