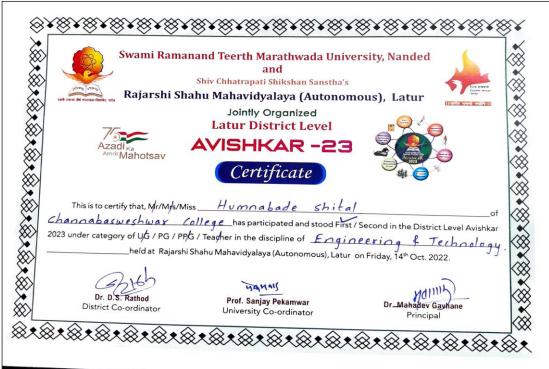

#### Some of our key achievements;

- 86 students of the college have qualified higher examinations like GPAT and GATE.
- 31 students have qualified and admitted in different NIPER Colleges.
- One of our students has qualified in Pearson test of English (PTE) academic.
- 206 students have acquired financial Literacy through Financial Education program.
- 51 of our students have participated in Avishkar Research Festival in all disciplines among them 22 have proved their remarkable performance by securing First and Second rank at District and University level Competition.
- 62 students have participated in State, National and International conferences.