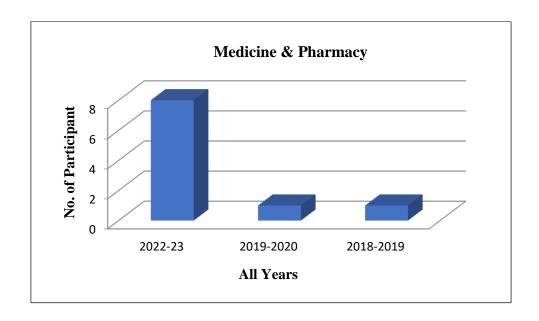

|-----------|------------------------|----------------------------------|-----------------------|
| 1         | 2022-2023 to 2018-2019 | Humanities, Languages, Fine Arts | 6                     |
| 2         | 2022-2023 to 2018-2019 | Agricultural & Animal Husbandry  | 11                    |
| 3         | 2022-2023 to 2018-2019 | Commerce, Management, Law        | 5                     |
| 4         | 2022-2023 to 2018-2019 | Engineering & Technology         | 6                     |
| 5         | 2022-2023 to 2018-2019 | Pure Sciences                    | 13                    |
| 6         | 2022-2023 to 2018-2019 | Medicine & Pharmacy              | 10                    |
|           |                        | Total                            | 51                    |



















## Student Participated in Avishkar Research Festival 2022-23:

| Sr. No. | Participant (s) Name                | Discipline                  | Prize        |
|---------|-------------------------------------|-----------------------------|--------------|
| 1       | Rathod Vishal & Kadam               | Humanities, Languages, Fine | Winner       |
|         | Alok                                | Arts                        |              |
| 2       | Matore Gajanan & Tile               | Agricultural & Animal       | Winner       |
|         | Pravin                              | Husbandry                   |              |
| 3       | Shisode Atul & Mahajan              | Commerce, Management,       | Runner       |
|         | Shreya Law                          |