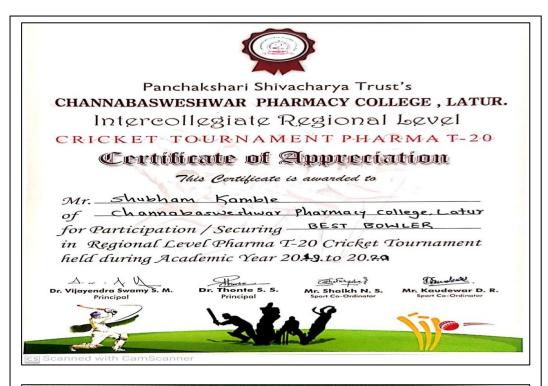

| March 2022                  | Selected for Inter university matches of handball                                        |
| 13         | A zone chess<br>tournament 2022                                      | Chaitanya Ingle                                                         | Oct 2022                    | Third place at A zonal<br>Chess and selected for<br>Inter<br>university matches of chess |
| 14         | A zone handball<br>tournament<br>2022                                | Saurabh Sangule                                                         | Dec 2022                    | Selected for Inter university matches of handball                                        |

#### Winner Certificate





#### **Winner Certificate**











4.1







4.1







4...









#### ।। साविषा या विमुक्तवे ।।

### स्वामी रामानंद तीर्थ मराठवांडा विद्यापीठ, नांदेड





## 'A' Zone sports Council ( Chairman – Rajarshi Shahu Mahavidyalaya, latur)

Contact - 9923237808

e-mail - azonesportssrtmun@qmail.com

Date: - 25/02/2022

The concerned Principal, 'A' Zone. S.R.T.M.U., Nanded

Sir / Madam

I am pleased to inform you that, after observing the skills of players in the Inter collegiate CHESS tournament. Following players of your college have been selected for the coaching camp to be held at Rajarshi Shahu Mahavidyalay, Latur during 26/2/2022 to 28/2/2022 and the Inter Zonal competition to Rajarshi Shahu Manavidyalay, Latur during 20/2/2022 to 20/2/2022 and the little 20/3/2022. Therefore, I be held at Dayanand College of Commerce, Latur during 04/0