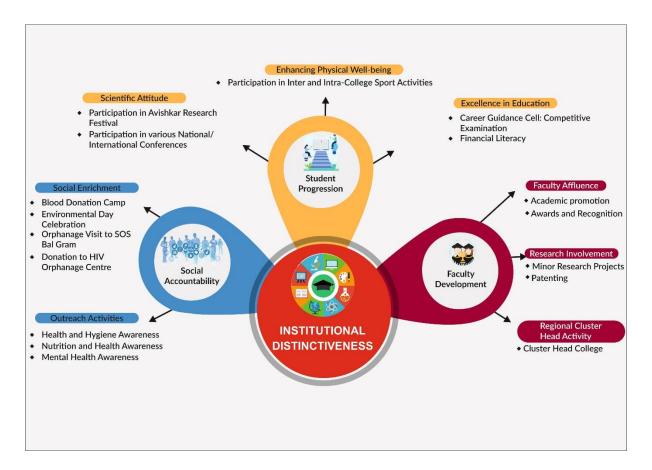

# "EDUCATION BEYOND ACADEMICS: HOLISTIC DEVELOPMENT A WAY TO ENDEAVOUR FUTURE"

As visible from vision and mission statements, the College has adopted the unique practices as institutional distinctiveness related to scientific attitude, faculty affluence and social accountability aiming at holistic development of students to endeavour the excellence in education. College is committed to provide transforming education, through the journey that extends beyond the classroom.

Following practices were commenced and implemented for overall development of students and staff.

#### **Student Progression:**

The Principal and Heads of Departments has to initiate the planning, implementation, monitoring, reporting, and action-taking processes for participative activities and research contribution with the aim of fostering the students' progression. The College is ready to attend various needs of excellence in education and welfare of the society as per the current professional demand. At the beginning of academic session Career Guidance Cell is planning expert sessions for students appearing for various National Level Aptitude Tests like GATE, GPAT, NIPER Entrance, MAH MBA/MMS-CET and PTE etc. to enrich and enhance their willingness for their future career in advance. Our students are educated for financial literacy related to the understanding of basic financial skills and concepts and how to overcome these challenges and live comfortably in the future. In this regard a collaborative event with SEBI certified resource person were organized for students periodically. The students are facilitated to work on relevant problems related to society, industry through minor and major projects. Students have participated in Avishkar as well as various National and International Conferences and won prizes. Our sports committee encourage students to get involve and participate in various sport events.

### **Faculty Development:**

Faculty members are the intellectual resource of our college. They have a significant role in shaping the career of young learners. Faculty affluence is the institutional initiative for strengthening the professional development and up skilling of faulty. Faculties were given opportunity to grow and progress in their roles and designations to maintain the academic integrity. The college has been always playing a leading role in shaping and supporting the educational policies of the SRTM University, Nanded. The College has received awards and recognitions from university, Government and Non-government agencies. The culture of scientific research imbibed in the College that has resulted in significant outcomes in the form of research grants, patents and publications.

# **Social Accountability:**

For the betterment of society our college has done many initiatives to fulfil the healthcare needs. As a pharmacist, our students took responsibilities as a patient counsellor and medical advisor for society. Our college has held diverse outreach activities to develop a sense of social responsibilities among students through NSS platform, initiated environment and energy conservation programs, blood donation camp and other activities such as visit to orphanage center, donations to HIV affected children. We conducted special awareness programmes on health and hygiene, mental health and importance of nutrition and diet to sensitize the various social issues and instil an altruistic approach in students towards society.

#### **Outcome:**

As a result of these unique practices, performance by both students and staff has enhanced constantly. The number of students qualified for competitive exams such as GPAT, GATE, NIPER and other entrance exams has steadily increased. The significant growth in number of patents, awards in sports, academics research and diverse initiatives for well-being of society has been observed.