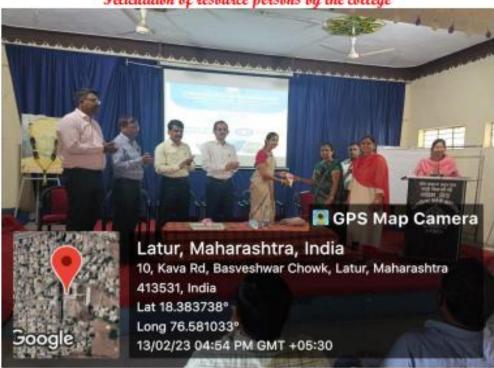

# **Guest Lectures under Cell for Competitive Examination (2022-23 to 2018-19)**

| Sr. No. | Content                                               | Date       |
|---------|-------------------------------------------------------|------------|
|         | Academic Year 2022-23                                 |            |
| 1.      | Expert lecture for the students on the topic "Dynamic | 21-04-2023 |
|         | Career Opportunities for Pharma Students" speaker was |            |
|         | Mr. Rahul Bulani, Founder Director, Catalyst Group    |            |
|         | Institute, Latur.                                     |            |
| 2.      | Guest Lecture on "How to crack GPAT exam in first     | 22-11-2022 |
|         | attempt: Advice, Preparation Strategy, Tips for GPAT  |            |
|         | Aspirants" Mr. Peeyush Jaiswal Director, GPAT         |            |
|         | Discussion Centre, Pvt. Ltd.                          |            |
| 3.      | Guest Lecture on "GPAT, NIPER and other               | 8-10-2022  |
|         | Competitive Exam Preparations by Mr. Sachin Jadhav,   |            |
|         | Founder and MD Fundamental Pharmacy, Aurangabad.      |            |
| 4.      | Online seminar on "Get Success in GPAT and other      | 2-10-2022  |
|         | pharma Competitive Exams" by Dr. Abhishek Tripathi    |            |
|         | Organizing Head, GPAT Discussion Centre, Pvt. Ltd.    |            |
| 5.      | Webinar on "Competitive exam guidance" by Mr.         | 22-8-2022  |
|         | Avinash Mustapure, Sr. Counselor, UPSC Byju's Pune.   |            |
| 6.      | Online session, "Strategies to prepare for GPAT &     | 27-8-2022  |
|         | NIPER Preparation" by PHARMAELITE                     |            |
|         | Academic Year 2021-22                                 |            |
| 7.      | Online session on "GPAT Awareness Programme" by       | 30-5-2021  |
|         | Mr. Audumber Shinde, Founder APA GPAT academy,        |            |
|         | Latur.                                                |            |
|         | Academic Year 2020-21                                 |            |
| 8.      | Online Webinar on topic "How to crack GPAT" by Mr.    | 5-12-2020  |
|         | Vijaykumar Chakote.                                   |            |
| 9.      | Expert Lecture (ONLINE Mode) by Mr. Audumber          | 8-11-2020  |
|         | Shinde Founder APA GPAT academy, Latur.               |            |
|         | Academic Year 2019-20                                 |            |
| 10.     | Expert Lecture on GPAT guidance by Mr. Audumber       | 1-9-2019   |
|         | Shinde APA academy, Latur.                            |            |
|         |                                                       |            |