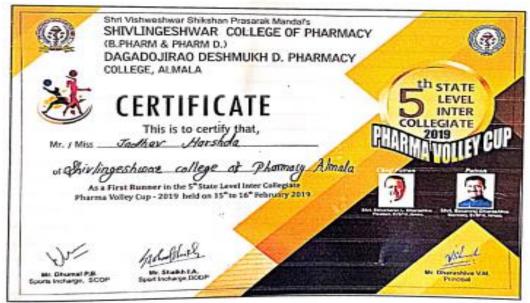

In the last five years, our students have actively participated in various Intercollege, Zonal, Regional and College level sport and grabbed awards/ medals for their outstanding performance.