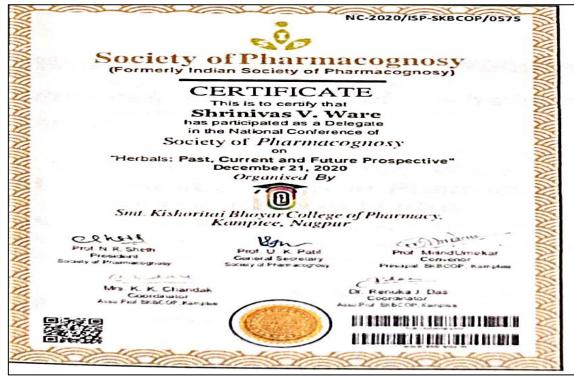

COLLEGE

Almala, Tq. Ausa, Dist. Latur, Maharashtra-413520



8" National Level Technical Paper 6 Model Presentation

## **VISHWA PHARMA 2022**

# CERTIFICATE

OF APPRECIATION -

This is to certify that,

Prof/Dr/Mr/Ms. Khate Upnati
has participated as a Delegate and presented Paper / Poster / Model
entitled Peomising Nutritional femits Against

in the Scientific Session of SRTMU, Nanded & APTI Sponsored 8th National Level Technical Paper Presentation - Vishwa Pharma 2022 held on Saturday 1th October 2022.





















Principal
Channabasweshwar Pharmacy
College (Degree), Latur











Principal
Channabasweshwar Pharmacy
College (Degree), Latur







Principal
Channabasweshwar Pharmacy
College (Degree), Latur





























1.1

### Academic year 2021-2022











# ANURAG Engineering Engineers

## **ANURAG GROUP OF INSTITUTIONS**

(Formerly Lalitha College of Pharmacy)
Approved by AKTE, PCI & Affiliated to AFTINI
An Autonomous Institution
Accredited by NDA & NAAC 'A' Grade
Venkatapur(V), Chatkesar(M), Medchal(D), Telangana -500088



CERTIFICATE

4th International Conference on "Innovations in Pharma Industry, Education and Research (IPIER 2020)" 27" - 28" February, 2020

This is to certify that Dr./Mr./Mys./Ms. Ware shrinivas Valjanath

has

participated in the 4th International Conference on "Innovations in Pharma Industry, Education

and Research" (IPIER 2020) held on 27th & 28th Feb 2020, at School of Pharmacy, Anurag

Group of Institutions, Hyderabad, Telangana, India.

Dr. G. Baba Shankar Reo

Dr. Vasudha Bakshi

Dr. T. V. Narayana

Dr. K