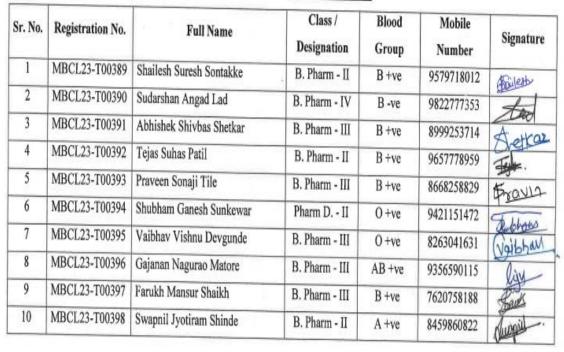

### Career Guidance Cell (Academic Year 2022-23):

| Sr. No. | Name of Member     | Designation            |
|---------|--------------------|------------------------|
| 1       | Dr. Bhusnure O. G. | Chairman               |
| 2.      | Dr. Moholkar A. V. | Member                 |
| 3.      | Ms. Gaikwad V. M.  | Member                 |
| 4.      | Mr. Bansode P. S.  | Member                 |
| 5.      | Ms. Mugale V. V.   | Member                 |
| 6.      | Ms. Bidri S. S.    | Student Representative |
| 7.      | Mr. Danish Sayyad  | Student Representative |
| 8.      | Ms. Tembhare S. Y. | Student Representative |