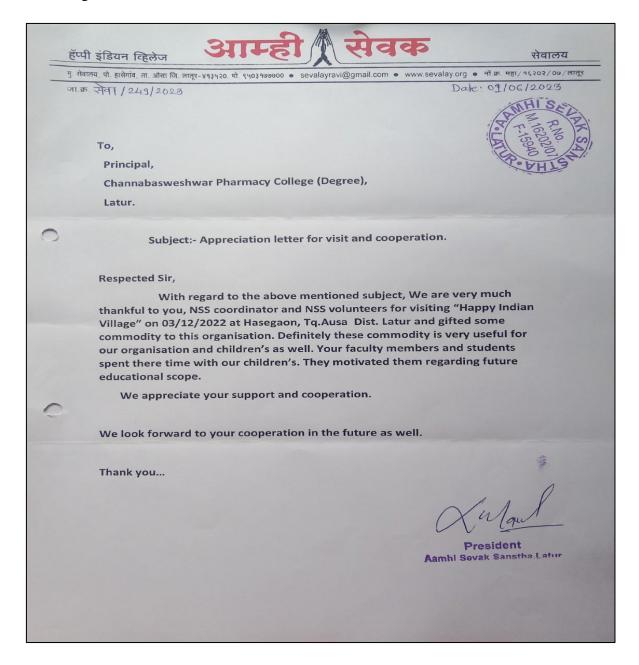

# **Social Accountability:**

For the betterment of society our college has done many initiatives to fulfil the healthcare needs. As a pharmacist, our students took responsibilities as a patient counsellor and medical advisor for society. Our college has held diverse outreach activities to develop a sense of social responsibilities among students through NSS platform, initiated environment and energy conservation programs, blood donation camp and other activities such as visit to orphanage center, donations to HIV affected children. We conducted special awareness programmes on health and hygiene, mental health and importance of nutrition and diet to sensitize the various social issues and instil an altruistic approach in students towards society.

As a result of its social accountability, the college has appreciated by;

- Balchandra Blood Bank and Mauli Blood Center, Latur for donating the blood.
- Shrimati Kakshamibai Dhenkare MV Fattepur, Latur for Health and Hygiene awareness programme.
- Dnyansagar Vidyalaya, Hasegaon, Latur for Nutrition and Health awareness programme
- Municipal Corporation School No. 09, Latur for mental health Awareness program
- Latur District Collector, Latur for tree plantation
- Happy Indian Village, Aamhi Sevak, Latur for visit and cooperation to HIV affected children.