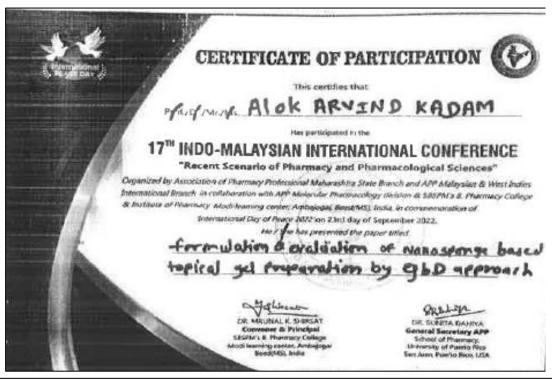

harm-0 (P.B.)

DAGADOJIRAO DESHMUKH D. PHARMACY COLLEGE

Almala, Tq. Ausa, Dist. Latur, Maharashtra-413520



8" National Level Technical Paper 6 Model Presentation

## **VISHWA PHARMA 2022**

# CERTIFICATE

OF APPRECIATION -

This is to certify that,

Prof/Dr/Mr/Ms. Khate Upnati
has participated as a Delegate and presented Paper / Poster / Model
entitled Peomising Nutritional femits Against

in the Scientific Session of SRTMU, Nanded & APTI Sponsored 8th National Level Technical Paper Presentation - Vishwa Pharma 2022 held on Saturday 1th October 2022.





















Principal
Channabasweshwar Pharmacy
College (Degree), Latur











Principal
Channabasweshwar Pharmacy
College (Degree), Latur







Principal
Channabasweshwar Pharmacy
College (Degree), Latur





























1.1

### Academic year 2021-2022











# ANURAG Engineering Engineers

## **ANURAG GROUP OF INSTITUTIONS**

(Formerly Lalitha College of Pharmacy)
Approved by AKTE, PCI & Affiliated to AFTINI
An Autonomous Institution
Accredited by NDA & NAAC 'A' Grade
Venkatapur(V), Chatkesar(M), Medchal(D), Telangana -500088



CERTIFICATE

4th International Conference on "Innovations in Pharma Industry, Education and Research (IPIER 2020)" 27" - 28" February, 2020

This is to certify that Dr./Mr./Mys./Ms. Ware shrinivas Valjanath

has

participated in the 4th International Conference on "Innovations in Pharma Industry, Education

and Research" (IPIER 2020) held on 27th & 28th Feb 2020, at School of Pharmacy, Anurag

Group of Institutions, Hyderabad, Telangana, India.

Dr. G. Baba Shankar Re