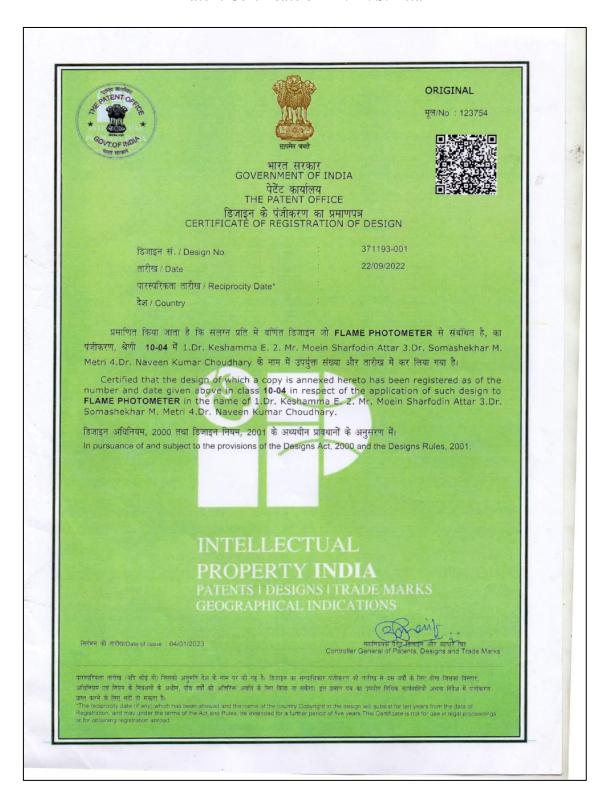

Some of the distinct practices adopted by the College for faulty development;

- The college promotes the good grade performance and encourages the promotion in faculty cadre. In the last five years, ten faculty members are promoted to associate professor and two have been promoted to Professor at College level.
- With the institutional support some of our faculty completed their Ph.D. and some faculty members are perusing their Ph.D. at our research centre.
- Dr. O. G. Bhusnure has received a Rs.36,750/- from non-government agencies for research.
- Our faculty members have taken lead with granting 07 Research and 04 Design Indian Patents as well as 03 German Research patents.
- Our faculty Dr. Nagoba S. N. has been elected as BOS Chairman and other two faculty are serving as member Board of studies (BOS) SRTM University, Nanded in the subject Pharmaceutics & Pharmaceutical Chemistry.
- Four faculty were worked as BOS Member and One has worked as member Board of Examinations (BOE) SRTM University, Nanded.
- During COVID-19 pandemic, SRTM University, Nanded assigned our college as a Cluster Head Center in the region under Regional Cluster Activity for all the Pharmacy colleges was successfully completed the implementation of the online examination policy.
- Principal, Dr. Vijayendra Swamy S. M. has been received "Principal of the Year" award in 2020.