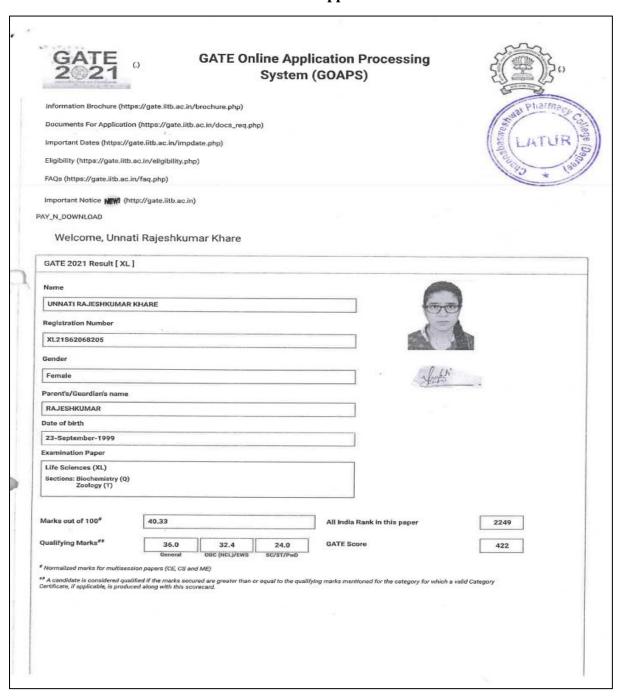

# **GPAT & GATE Qualified Students**

| Sr. No. | Name of candidate                | Marks | AIR   | Percentile |
|---------|----------------------------------|-------|-------|------------|
| GPAT (  | Qualified students               |       |       |            |
| 1.      | Shailesh Shyam Rathod            | 220   | 618   | 98.64      |
| 2.      | Sonali Rajaram Kamble            | 210   | 849   | 98.13      |
| 3.      | Govind Kerba Hake                | 202   | 1074  | 97.64      |
| 4.      | Rushikesh Somnath Kendre         | 200   | 1131  | 97.51      |
| 5.      | Rahul Sanjay Lohare              | 198   | 1205  | 97.35      |
| 6.      | Anjali Ashok Dhule               | 187   | 1630  | 96.27      |
| 7.      | Shilpa Sanjaykumar Birajdar      | 173   | 2253  | 94.39      |
| 8.      | Madhusudan Vaijnath Nagapure     | 170   | 2761  | 93.93      |
| 9.      | Rushikant Ramakant Jagdale       | 169   | 2860  | 93.71      |
| 10.     | Yashoda Navnath Tidke            | 164   | 3290  | 92.77      |
| 11.     | Vaibhav Satish Gadade            | 159   | 3797  | 91.65      |
| 12.     | Pratiksha Mahadev Suryawanshi    | 148   | 5067  | 88.86      |
| 13      | Abhijeet Angad Kamble            | 129   | 8200  | 81.98      |
| 14.     | Rohini Dattu Kamble              | 125   | 8918  | 80.40      |
| 15.     | Shital Bhagwan Dhage             | 120   | 10022 | 77.97      |
| 16,     | Godavar Gangadhar<br>Suryawanshi | 82    | 22644 | 50.24      |
| GATE Q  | ualified students                |       |       |            |
| 1.      | Unnati Rajeshkumar Khare         | 422   | 2249  | 40.33      |
| 2.      | Kapil JanardhanPate              | 300   | 5376  | 33         |
| 3.      | Shital bhagwan Dhage             | 212   | 8555  | 27.67      |