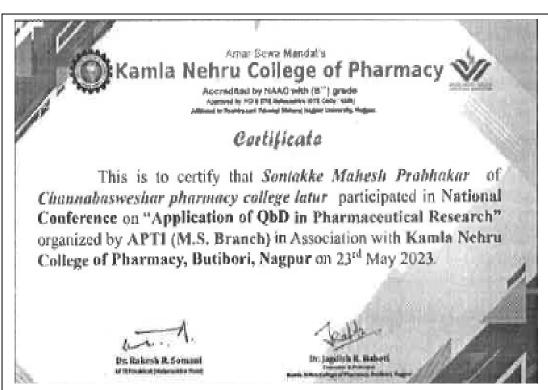

arm. 0, D. Pharm 6 Pharm-0 (P.B.)

DAGADOJIRAO DESHMUKH D. PHARMACY COLLEGE

Almala, Tq. Ausa, Dist. Latur, Maharashtra-413520



8" National Level Technical Paper 6 Model Presentation

## **VISHWA PHARMA 2022**

# CERTIFICATE

OF APPRECIATION -

This is to certify that,

Prof/Dr/Mr/Ms. Khate Upnati
has participated as a Delegate and presented Paper / Poster / Model
entitled Peomising Nutritional femits Against

in the Scientific Session of SRTMU, Nanded & APTI Sponsored 8th National Level Technical Paper Presentation - Vishwa Pharma 2022 held on Saturday 1th October 2022.





















Principal
Channabasweshwar Pharmacy
College (Degree), Latur











Principal
Channabasweshwar Pharmacy
College (Degree), Latur







Principal
Channabasweshwar Pharmacy
College (Degree), Latur





























1.1

### Academic year 2021-2022











# ANURAG Engineering Engineers

## **ANURAG GROUP OF INSTITUTIONS**

(Formerly Lalitha College of Pharmacy)
Approved by AKTE, PCI & Affiliated to AFTINI
An Autonomous Institution
Accredited by NDA & NAAC 'A' Grade
Venkatapur(V), Chatkesar(M), Medchal(D), Telangana -500088



CERTIFICATE

4th International Conference on "Innovations in Pharma Industry, Education and Research (IPIER 2020)" 27" - 28" February, 2020

This is to certify that Dr./Mr./Mys./Ms. Ware shrinivas Valjanath

has

participated in the 4th International Conference on "Innovations in Pharma Industry, Education

and Research" (IPIER 2020) held on 27th & 28th Feb 2020, at School of Pharmacy, Anurag

Group of Institutions, Hyderabad, Telangana, India.

Dr