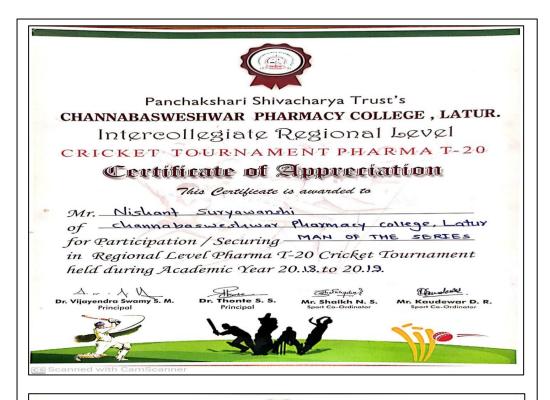

| March 2022                  | Selected for Inter university matches of handball                                        |
| 13         | A zone chess<br>tournament 2022                                      | Chaitanya Ingle                                                         | Oct 2022                    | Third place at A zonal<br>Chess and selected for<br>Inter<br>university matches of chess |
| 14         | A zone handball<br>tournament<br>2022                                | Saurabh Sangule                                                         | Dec 2022                    | Selected for Inter university matches of handball                                        |

#### Winner Certificate





#### **Winner Certificate**











4.1







4.1







4...









#### ।। साविषा या विमुक्तवे ।।

### स्वामी रामानंद तीर्थ मराठवांडा विद्यापीठ, नांदेड





## 'A' Zone sports Council ( Chairman – Rajarshi Shahu Mahavidyalaya, latur)

Contact - 9923237808

e-mail - azonesportssrtmun@qmail.com

Date: - 25/02/2022

The concerned Principal, 'A' Zone. S.R.T.M.U., Nanded

Sir / Madam

I am pleased to inform you that, after observing the skills of players in the Inter collegiate CHESS tournament. Following players of your college have been selected for the coaching camp to be held at Rajarshi Shahu Mahavidyalay, Latur during 26/2/2022 to 28/2/2022 and the Inter Zonal competition to Rajarshi Shahu Manavidyalay, Latur during 20/2/2022 to 20/2/2022 and the little 20/3/2022. Therefore, I be held at Dayanand College of Commerce, Latur