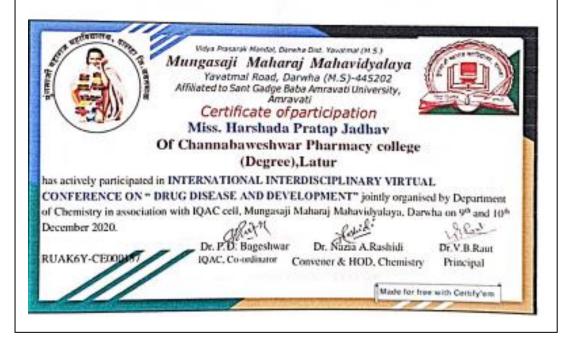

#### Some of our key achievements;

- 86 students of the college have qualified higher examinations like GPAT and GATE.
- 31 students have qualified and admitted in different NIPER Colleges.
- One of our students has qualified in Pearson test of English (PTE) academic.
- 206 students have acquired financial Literacy through Financial Education program.
- 51 of our students have participated in Avishkar Research Festival in all disciplines among them 22 have proved their remarkable performance by securing First and Second rank at District and University level Competition.
- 62 students have participated in State, National and International conferences.