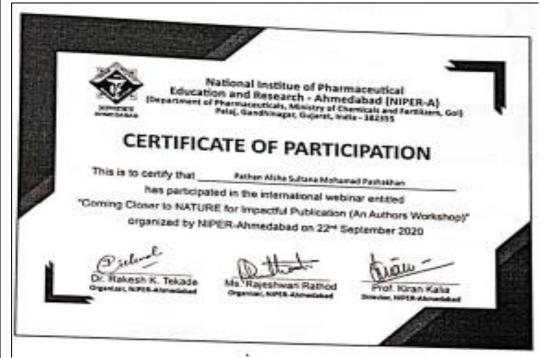

Valid up to 31" March 2025

Botany (R), Zoology (T)

Organising Chairman, GATE 2022 on behalf of NCB-GATE, for MoE

Organising Institute: Indian Institute of Technology Kharagpur

#### **General Information**

The GATE 2022 score is calculated using the formula

GATE Score = 
$$S_q + (S_1 - S_q) \frac{(M - M_q)}{(M_t - M_q)}$$

Section(s)

where,

M is the marks obtained by the candidate in the paper, mentioned on this GATE 2022 scorecard

M<sub>4</sub> is the qualifying marks for general category candidate in the paper

M<sub>4</sub> is the mean of marks of top 0.1% or top 10 (whichever is larger) of the candidates who appeared in the paper (in case of multi-session

papers including all sessions)  $S_q = 350$ , is the score assigned to  $M_q$   $S_s = 900$ , is the score assigned to  $M_s$ 

In the GATE 2022 score formula,  $M_q$  is 25 marks (out of 100) or  $\mu + \sigma$ , whichever is greater. Here  $\mu$  is the mean and  $\sigma$  is the standard deviation of marks of all the candidates who appeared in the paper.

Qualifying in GATE 2022 does not guarantee either an admission to a post-graduate program or a scholarship/assistantship. Admitting institutes may conduct further tests and interviews for final selection.

| Geology and Geophysics (GG)                                                                                     | Separate score and ranking provided based on                                     |
|-----------------------------------------------------------------------------------------------------------------|----------------------------------------------------------------------------------|
| Humanities and Social Sciences (XH)                                                                             | selection of optional section                                                    |
| Architecture and Planning (AR)<br>Geomatics Engineering (GE)<br>Engineering Sciences (XE)<br>Life Sciences (XL) | NO Separate score and ranking provided based on<br>selection of optional section |

Graduate Aptitude Test in Engineering (GATE) 2022 was organized by Indian Institute of Technology Kharagpur on behalf of the National Coordination Board (NCB) - GATE for the Department of Higher Education, Ministry of Education (MoE), Government of India.