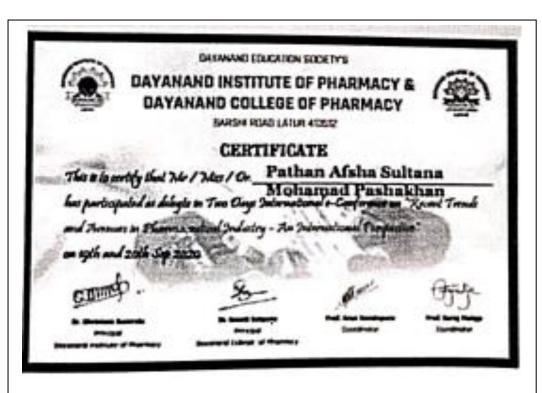

s presented the paper titled

GREEN TEA (CAMELLIA SINENSIS) NIOSOMES MODERN TREATMENT FOR ACNE



Conference Date 17" July 2022



**Principal** Channabasweshwar Pharmacy College (Degree), Latur

4...

Page **139** of **293** 







This is to certify that Prof. / Dr. / Mr. / Ms.

Vattamwar Gauri S

has participated in the 2<sup>nd</sup> International Conference on Current Trends in Multidisciplinary Research organized by Indian Academicians and Researchers Association

He / She has presented the paper titled

FORMULATION AND EVALUATION OF ORAL LIPOSOMAL POWDER CONTAINING FERRIC PYROPHOSPHATE



Conference Date 17th July 2022 Dr. Tazyn Rahman Conference Convenor IARA Research Solutions Pvt Ltd, India



Principal
Channabasweshwar Pharmacy
College (Degree), Latur

4.1











































4...













Est :- 1973



Phone No. (02382) 240192, Fax-(02382) 243855
Email- channabasweshwar@gmail.com Website- www.cdphl.org

Approved by:- Govt. Of Maharashtra, AICTE & PCI New Delhi, Affiliated to :- S.R.T.M.University Nanded.

DTE Code :- 2253, University Code :- 947

#### 3. Enhancing Physical Well-being

Incorporating physical activity into the school curriculum is a great idea that benefits students in many ways. Regular physical activity can help students improve their overall health, boost their mood and energy levels, and enhance their cognitive function. Being physically active can improve brain active, control weight, reduce the risk of disease, strengthen bones and muscles, and improve ability to do everyday activities.

### 3.1. Participation in