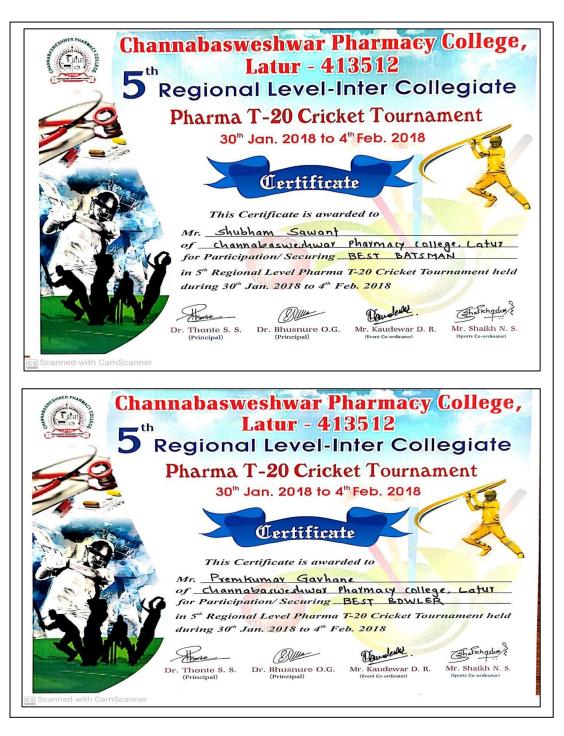

| March 2022                  | Selected for Inter university matches of handball                                        |
| 13         | A zone chess<br>tournament 2022                                      | Chaitanya Ingle                                                         | Oct 2022                    | Third place at A zonal<br>Chess and selected for<br>Inter<br>university matches of chess |
| 14         | A zone handball<br>tournament<br>2022                                | Saurabh Sangule                                                         | Dec 2022                    | Selected for Inter university matches of handball                                        |

#### Winner Certificate





#### **Winner Certificate**











4.1







4.1







4...









#### ।। साविषा या विमुक्तवे ।।

### स्वामी रामानंद तीर्थ मराठवांडा विद्यापीठ, नांदेड





## 'A' Zone sports Council ( Chairman – Rajarshi Shahu Mahavidyalaya, latur)

Contact - 9923237808

e-mail - azonesportssrtmun@qmail.com

Date: - 25/02/2022

The concerned Principal, 'A' Zone. S.R.T.M.U., Nanded

Sir / Madam

I am pleased to inform you that, after observing the skills of players in the Inter collegiate CHESS tournament. Following players of your college have been selected for the coaching camp to be held at Rajarshi Shahu Mahavidyalay, Latur during 26/2/2022 to 28/2/2022 and the Inter Zonal competition to Rajarshi Shahu Manavidyalay, Latur during 20/2/2022 to 20/2/2022 and the little 20/3/2022. Therefore, I be held at Dayanand College of C