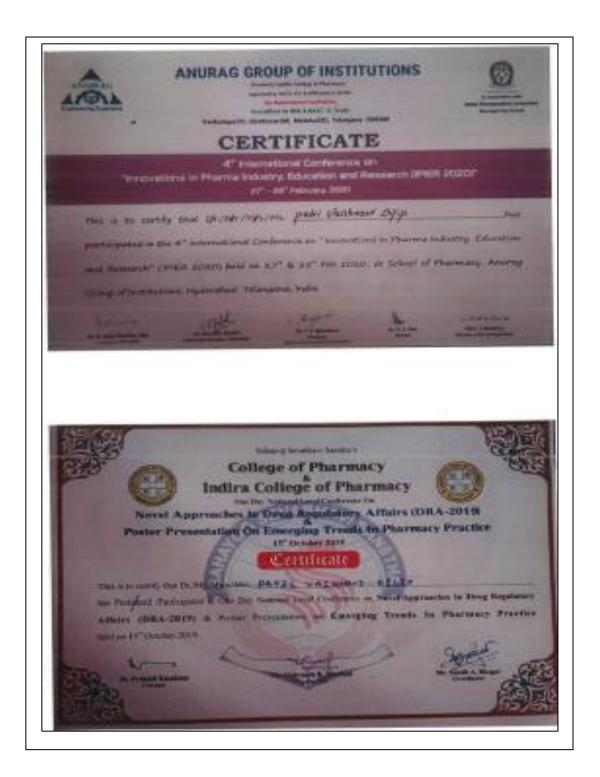

Valid up to 31" March 2025

Botany (R), Zoology (T)

Organising Chairman, GATE 2022 on behalf of NCB-GATE, for MoE

Organising Institute: Indian Institute of Technology Kharagpur

#### **General Information**

The GATE 2022 score is calculated using the formula

GATE Score = 
$$S_q + (S_1 - S_q) \frac{(M - M_q)}{(M_t - M_q)}$$

Section(s)

where,

M is the marks obtained by the candidate in the paper, mentioned on this GATE 2022 scorecard

M<sub>4</sub> is the qualifying marks for general category candidate in the paper

M<sub>4</sub> is the mean of marks of top 0.1% or top 10 (whichever is larger) of the candidates who appeared in the paper (in case of multi-session

papers including all sessions)  $S_q = 350$ , is the score assigned to  $M_q$   $S_s = 900$ , is the score assigned to  $M_s$ 

In the GATE 2022 score formula,  $M_q$  is 25 marks (out of 100) or  $\mu + \sigma$ , whichever is greater. Here  $\mu$  is the mean and  $\sigma$  is the standard deviation of marks of all the candidates who appeared in the paper.

Qualifying in GATE 2022 does not guarantee either an admission to a post-graduate program or a scholarship/assistantship. Admitting institutes may conduct further tests and interviews for final selection.

| Geology and Geophysics (GG)                                                                                     | Separate score and ranking provided based on                                     |
|-----------------------------------------------------------------------------------------------------------------|----------------------------------------------------------------------------------|
| Humanities and Social Sciences (XH)                                                                             | selection of optional section                                                    |
| Architecture and Planning (AR)<br>Geomatics Engineering (GE)<br>Engineering Sciences (XE)<br>Life Sciences (XL) | NO Separate score and ranking provided based on<br>selection of optional section |

Graduate Aptitude Test in Engineering (GATE) 2022 was organized by Indian Institute of Technology Kharagpur on behalf of the National Coordination Board (NCB) - GATE for the Department of Higher Education, Ministry of Education (MoE), Government of India.

Pharmac

4...

# **NIPER Topper**

8/6/22, 1:08 PM