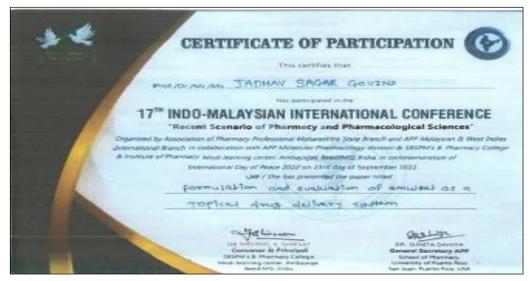

| International interdisciplinary virtual                |                 |
|     |                  | conference on drug disease and                         |                 |
|     |                  | development                                            |                 |
| 62. | Surwase shraddha | PHARMEET 2020                                          | M. Pharm        |
|     |                  | 4 <sup>th</sup> International Conference on Innovation | (Pharmaceutics) |
|     |                  | in Pharma Industry, Education (2020)                   |                 |



#### **Participation Certificates**













4.1.4

Principal
Channabasweshwar Pharmacy
College (Degree), Latur







Principal
Channabasweshwar Pharmacy
College (Degree), Latur































Principal
Channabasweshwar Pharmacy
College (Degree), Latur







A. V.

Principal
Channabasweshwar Pharmacy
College (Degree), Latur











4...























#### D.S.T.S. Mandal's College of Pharmacy, Solapur

Jule Solapur-1, Vijapur Road, Solapur, Maharushtro, India Two Days' International Conference

Ethnopharmacology: Globalization of Traditional Medicine
In Association with Society for Ethnopharmacology
Sponsored by P.A.H. Solapur University, Solapur

😋 Certificate 🥪

This is to certify that Mr./Ms./Dr. Unrati Rajeshkumac khare. he participated in International Conference on "Ethnopharmacology: Globalization of Traditional Medicine" held on 17" & 18' March, 2023.





# SHIVLINGESHWAR COLLEGE OF PHARMACY

B. Pharm, M. Pharm, Pharm. 0, D. Pharm 6 Pharm-0 (P.B.)