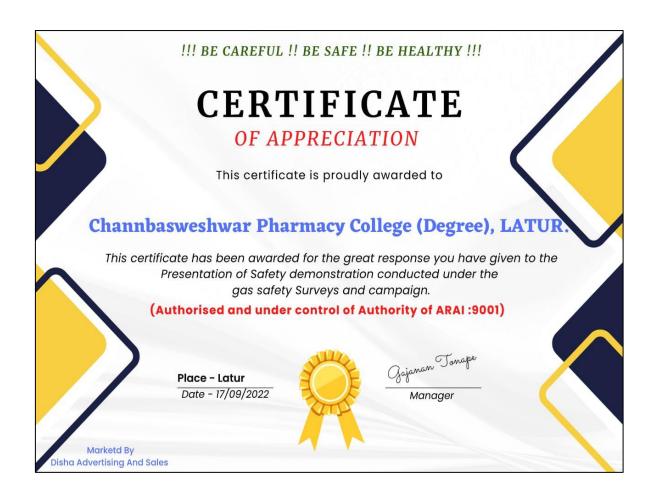

# **Social Accountability:**

For the betterment of society our college has done many initiatives to fulfil the healthcare needs. As a pharmacist, our students took responsibilities as a patient counsellor and medical advisor for society. Our college has held diverse outreach activities to develop a sense of social responsibilities among students through NSS platform, initiated environment and energy conservation programs, blood donation camp and other activities such as visit to orphanage center, donations to HIV affected children. We conducted special awareness programmes on health and hygiene, mental health and importance of nutrition and diet to sensitize the various social issues and instil an altruistic approach in students towards society.

As a result of its social accountability, the college has appreciated by;

- Balchandra Blood Bank and Mauli Blood Center, Latur for donating the blood.
- Shrimati Kakshamibai Dhenkare MV Fattepur, Latur for Health and Hygiene awareness programme.
- Dnyansagar Vidyalaya, Hasegaon, Latur for Nutrition and Health awareness programme
- Municipal Corporation School No. 09, Latur for mental health Awareness program
- Latur District Collector, Latur for tree plantation
- Happy Indian Village, Aamhi Sevak, Latur for visit and cooperation to HIV affected children.