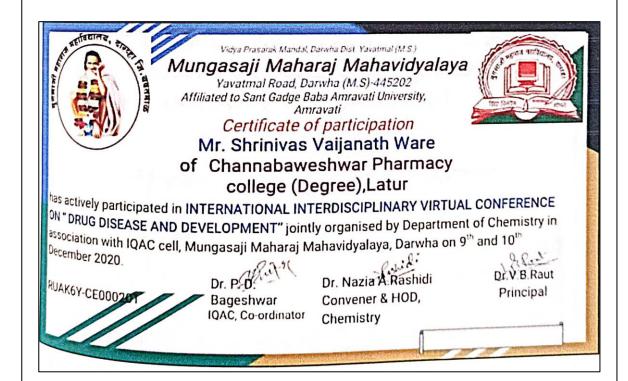

# **Guest Lectures under Cell for Competitive Examination (2022-23 to 2018-19)**

| Sr. No. | Content                                               | Date       |
|---------|-------------------------------------------------------|------------|
|         | Academic Year 2022-23                                 |            |
| 1.      | Expert lecture for the students on the topic "Dynamic | 21-04-2023 |
|         | Career Opportunities for Pharma Students" speaker was |            |
|         | Mr. Rahul Bulani, Founder Director, Catalyst Group    |            |
|         | Institute, Latur.                                     |            |
| 2.      | Guest Lecture on "How to crack GPAT exam in first     | 22-11-2022 |
|         | attempt: Advice, Preparation Strategy, Tips for GPAT  |            |
|         | Aspirants" Mr. Peeyush Jaiswal Director, GPAT         |            |
|         | Discussion Centre, Pvt. Ltd.                          |            |
| 3.      | Guest Lecture on "GPAT, NIPER and other               | 8-10-2022  |
|         | Competitive Exam Preparations by Mr. Sachin Jadhav,   |            |
|         | Founder and MD Fundamental Pharmacy, Aurangabad.      |            |
| 4.      | Online seminar on "Get Success in GPAT and other      | 2-10-2022  |
|         | pharma Competitive Exams" by Dr. Abhishek Tripathi    |            |
|         | Organizing Head, GPAT Discussion Centre, Pvt. Ltd.    |            |
| 5.      | Webinar on "Competitive exam guidance" by Mr.         | 22-8-2022  |
|         | Avinash Mustapure, Sr. Counselor, UPSC Byju's Pune.   |            |
| 6.      | Online session, "Strategies to prepare for GPAT &     | 27-8-2022  |
|         | NIPER Preparation" by PHARMAELITE                     |            |
|         | Academic Year 2021-22                                 |            |
| 7.      | Online session on "GPAT Awareness Programme" by       | 30-5-2021  |
|         | Mr. Audumber Shinde, Founder APA GPAT academy,        |            |
|         | Latur.                                                |            |
|         | Academic Year 2020-21                                 |            |
| 8.      | Online Webinar on topic "How to crack GPAT" by Mr.    | 5-12-2020  |
|         | Vijaykumar Chakote.                                   |            |
| 9.      | Expert Lecture (ONLINE Mode) by Mr. Audumber          | 8-11-2020  |
|         | Shinde Founder APA GPAT academy, Latur.               |            |
|         | Academic Year 2019-20                                 |            |
| 10.     | Expert Lecture on GPAT guidance by Mr. Audumber       | 1-9-2019   |
|         | Shinde APA academy, Latur.                            |            |
|         |                                                       |            |