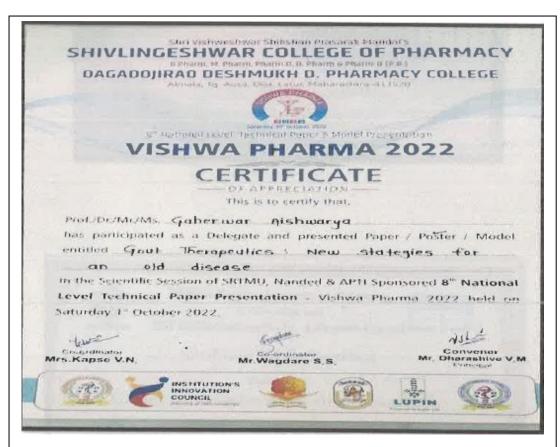

#### A.Y.2022-23

# **GPAT Qualified Students**

| Sr. No. | Name of Candidate               | AIR   | Marks |
|---------|---------------------------------|-------|-------|
| 1       | Nelwade Vishnu Ramrao           | 218   | 99.65 |
| 2       | Jadhav Sarika Narayan           | 498   | 99.21 |
| 3       | Dhage Shreya Shivdas            | 1597  | 97.45 |
| 4       | Savant Akash Govardhan          | 1597  | 97.45 |
| 5       | Sakhare Pratima Vinayak         | 2065  | 96.69 |
| 6       | Saruk Abhijit Avinash           | 2096  | 96.67 |
| 7       | Wadkar Swati Sanjay             | 2286  | 96.33 |
| 8       | Alure Aarti Nagnath             | 2844  | 95.44 |
| 9       | Shinde Nagesh Prabhakar         | 4245  | 93.19 |
| 10      | Biradar Shailesh Narsing        | 4386  | 92.99 |
| 11      | Gaikwad Seema Suresh            | 4534  | 92.79 |
| 12      | Shaikh Shaista Fatema Sadeq     | 4772  | 92.36 |
| 13      | Sindagi Rahul Vijaykumar        | 4876  | 92.18 |
| 14      | Jagtap Mayuri Vyankat           | 4935  | 92.16 |
| 15      | Bhatlondhe Nupoor Mahadev       | 5096  | 91.82 |
| 16      | Gaikwad Pooja Suresh            | 5323  | 91.47 |
| 17      | Urgunde Pranitosh Santosh       | 6142  | 90.16 |
| 18      | Suryawanshi Vidyasagar Dayanand | 7864  | 87.57 |
| 19      | Chavan Pravin Vikram            | 11337 | 81.84 |
| 20      | Naikwade Priya Siddharth        | 13342 | 78.77 |
| 21.     | Jogi Pra:ik Chandu              | 5450  | 91.29 |