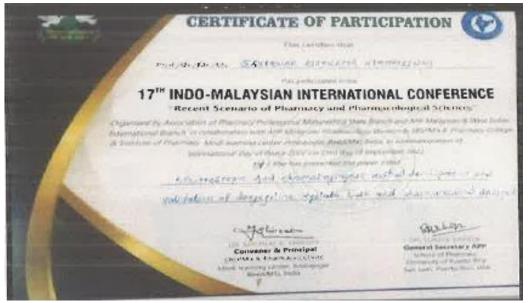

# SHIVLINGESHWAR COLLEGE OF PHARMACY

B. Pharm, M. Pharm, Pharm. 0, D. Pharm 6 Pharm-0 (P.B.)

DAGADOJIRAO DESHMUKH D. PHARMACY COLLEGE

Almala, Tq. Ausa, Dist. Latur, Maharashtra-413520



8" National Level Technical Paper 6 Model Presentation

## **VISHWA PHARMA 2022**

# CERTIFICATE

OF APPRECIATION -

This is to certify that,

Prof/Dr/Mr/Ms. Khate Upnati
has participated as a Delegate and presented Paper / Poster / Model
entitled Peomising Nutritional femits Against

in the Scientific Session of SRTMU, Nanded & APTI Sponsored 8th National Level Technical Paper Presentation - Vishwa Pharma 2022 held on Saturday 1th October 2022.





















Principal
Channabasweshwar Pharmacy
College (Degree), Latur











Principal
Channabasweshwar Pharmacy
College (Degree), Latur







Principal
Channabasweshwar Pharmacy
College (Degree), Latur





























1.1

### Academic year 2021-2022











# ANURAG Engineering Engineers

## **ANURAG GROUP OF INSTITUTIONS**

(Formerly Lalitha College of Pharmacy)
Approved by AKTE, PCI & Affiliated to AFTINI
An Autonomous Institution
Accredited by NDA & NAAC 'A' Grade
Venkatapur(V), Chatkesar(M), Medchal(D), Telangana -500088



CERTIFICATE

4th International Conference on "Innovations in Pharma Industry, Education and Research (IPIER 2020)" 27" - 28" February, 2020

This is to certify that Dr./Mr./Mys./Ms. Ware shrinivas Valjanath

has

participated in the 4th International Conference on "Innovations in Pharma Industry, Education

and Research" (IPIER 2020) held on 27th & 28th Feb 2020, at School of Pharmacy