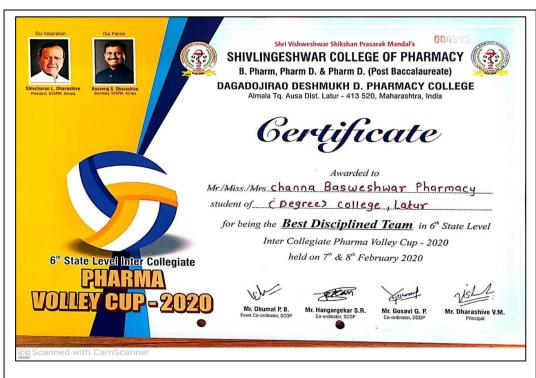

In the last five years, our students have actively participated in various Intercollege, Zonal, Regional and College level sport and grabbed awards/ medals for their outstanding performance.