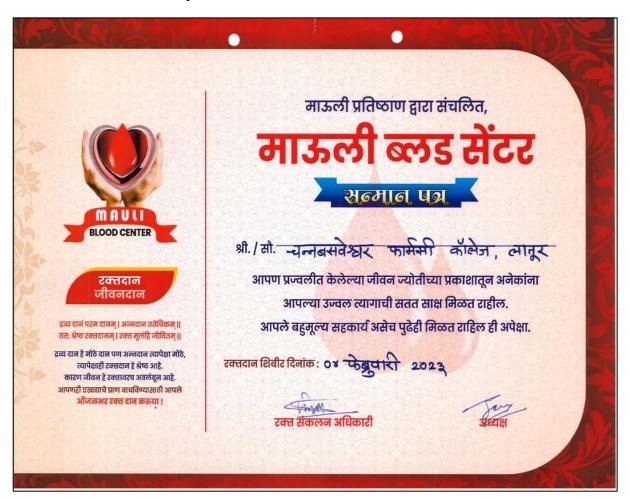

# **Social Accountability:**

For the betterment of society our college has done many initiatives to fulfil the healthcare needs. As a pharmacist, our students took responsibilities as a patient counsellor and medical advisor for society. Our college has held diverse outreach activities to develop a sense of social responsibilities among students through NSS platform, initiated environment and energy conservation programs, blood donation camp and other activities such as visit to orphanage center, donations to HIV affected children. We conducted special awareness programmes on health and hygiene, mental health and importance of nutrition and diet to sensitize the various social issues and instil an altruistic approach in students towards society.

As a result of its social accountability, the college has appreciated by;

- Balchandra Blood Bank and Mauli Blood Center, Latur for donating the blood.
- Shrimati Kakshamibai Dhenkare MV Fattepur, Latur for Health and Hygiene awareness programme.
- Dnyansagar Vidyalaya, Hasegaon, Latur for Nutrition and Health awareness programme
- Municipal Corporation School No. 09, Latur for mental health Awareness program
- Latur District Collector, Latur for tree plantation
- Happy Indian Village, Aamhi Sevak, Latur for visit and cooperation to HIV affected children.