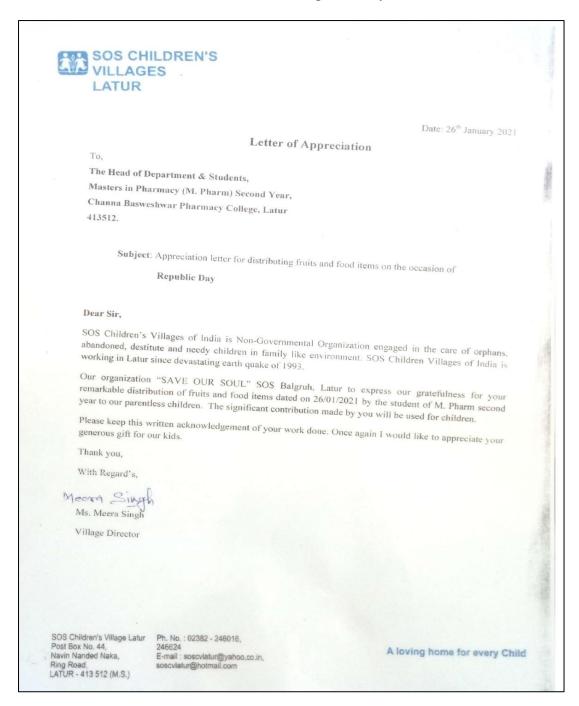

# **Social Accountability:**

For the betterment of society our college has done many initiatives to fulfil the healthcare needs. As a pharmacist, our students took responsibilities as a patient counsellor and medical advisor for society. Our college has held diverse outreach activities to develop a sense of social responsibilities among students through NSS platform, initiated environment and energy conservation programs, blood donation camp and other activities such as visit to orphanage center, donations to HIV affected children. We conducted special awareness programmes on health and hygiene, mental health and importance of nutrition and diet to sensitize the various social issues and instil an altruistic approach in students towards society.

As a result of its social accountability, the college has appreciated by;

- Balchandra Blood Bank and Mauli Blood Center, Latur for donating the blood.
- Shrimati Kakshamibai Dhenkare MV Fattepur, Latur for Health and Hygiene awareness programme.
- Dnyansagar Vidyalaya, Hasegaon, Latur for Nutrition and Health awareness programme
- Municipal Corporation School No. 09, Latur for mental health Awareness program
- Latur District Collector, Latur for tree plantation
- Happy Indian Village, Aamhi Sevak, Latur for visit and cooperation to HIV affected children.