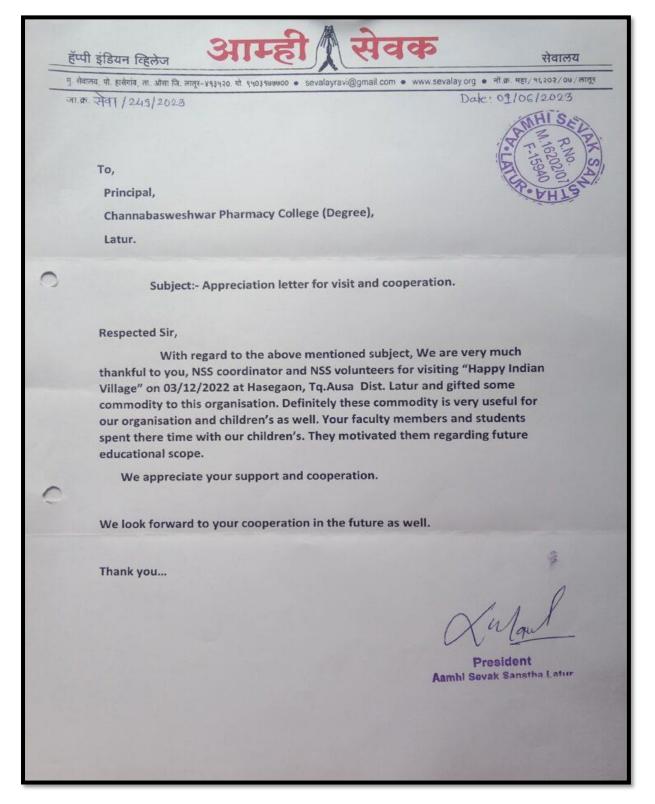

As a result of its social accountability, the college has appreciated by;

- Balchandra Blood Bank and Mauli Blood Center, Latur for donating the blood.
- Shrimati Kakshamibai Dhenkare MV Fattepur, Latur for Health and Hygiene awareness programme.
- Dnyansagar Vidyalaya, Hasegaon, Latur for Nutrition and Health awareness programme
- Municipal Corporation School No. 09, Latur for mental health Awareness program
- Latur District Collector, Latur for tree plantation
- Happy Indian Village, Aamhi Sevak, Latur for visit and cooperation to HIV affected children.