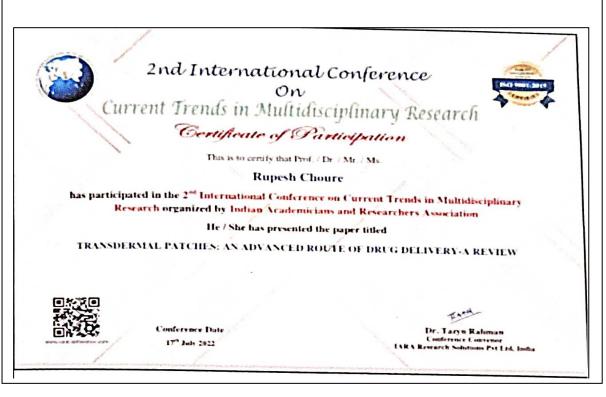

Valid up to 31" March 2025

Botany (R), Zoology (T)

Organising Chairman, GATE 2022 on behalf of NCB-GATE, for MoE

Organising Institute: Indian Institute of Technology Kharagpur

Graduate Aptitude Test in Engineering (GATE) 2022 was organized by Indian Institute of Technology Kharagpur on behalf of the National Coordination Board (NCB) - GATE for the Department of Higher Education, Ministry of Education (MoE), Government of India.