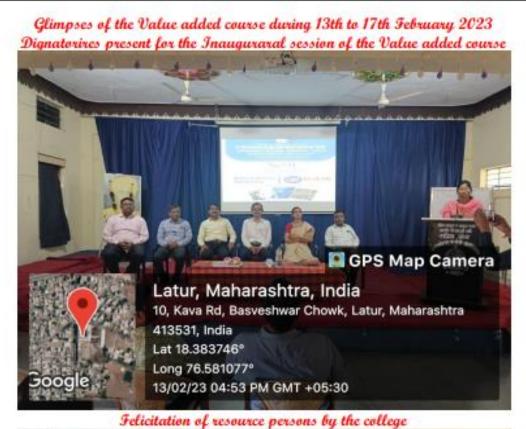

# **Guest Lectures under Cell for Competitive Examination (2022-23 to 2018-19)**

| Sr. No. | Content                                               | Date       |
|---------|-------------------------------------------------------|------------|
|         | Academic Year 2022-23                                 |            |
| 1.      | Expert lecture for the students on the topic "Dynamic | 21-04-2023 |
|         | Career Opportunities for Pharma Students" speaker was |            |
|         | Mr. Rahul Bulani, Founder Director, Catalyst Group    |            |
|         | Institute, Latur.                                     |            |
| 2.      | Guest Lecture on "How to crack GPAT exam in first     | 22-11-2022 |
|         | attempt: Advice, Preparation Strategy, Tips for GPAT  |            |
|         | Aspirants" Mr. Peeyush Jaiswal Director, GPAT         |            |
|         | Discussion Centre, Pvt. Ltd.                          |            |
| 3.      | Guest Lecture on "GPAT, NIPER and other               | 8-10-2022  |
|         | Competitive Exam Preparations by Mr. Sachin Jadhav,   |            |
|         | Founder and MD Fundamental Pharmacy, Aurangabad.      |            |
| 4.      | Online seminar on "Get Success in GPAT and other      | 2-10-2022  |
|         | pharma Competitive Exams" by Dr. Abhishek Tripathi    |            |
|         | Organizing Head, GPAT Discussion Centre, Pvt. Ltd.    |            |
| 5.      | Webinar on "Competitive exam guidance" by Mr.         | 22-8-2022  |
|         | Avinash Mustapure, Sr. Counselor, UPSC Byju's Pune.   |            |
| 6.      | Online session, "Strategies to prepare for GPAT &     | 27-8-2022  |
|         | NIPER Preparation" by PHARMAELITE                     |            |
|         | Academic Year 2021-22                                 |            |
| 7.      | Online session on "GPAT Awareness Programme" by       | 30-5-2021  |
|         | Mr. Audumber Shinde, Founder APA GPAT academy,        |            |
|         | Latur.                                                |            |
|         | Academic Year 2020-21                                 |            |
| 8.      | Online Webinar on topic "How to crack GPAT" by Mr.    | 5-12-2020  |
|         | Vijaykumar Chakote.                                   |            |
| 9.      | Expert Lecture (ONLINE Mode) by Mr. Audumber          | 8-11-2020  |
|         | Shinde Founder APA GPAT academy, Latur.               |            |
|         | Academic Year 2019-20                                 |            |
| 10.     | Expert Lecture on GPAT guidance by Mr. Audumber       | 1-9-2019   |
|         | Shinde APA academy, Latur.                            |            |
|         |                                                       |            |