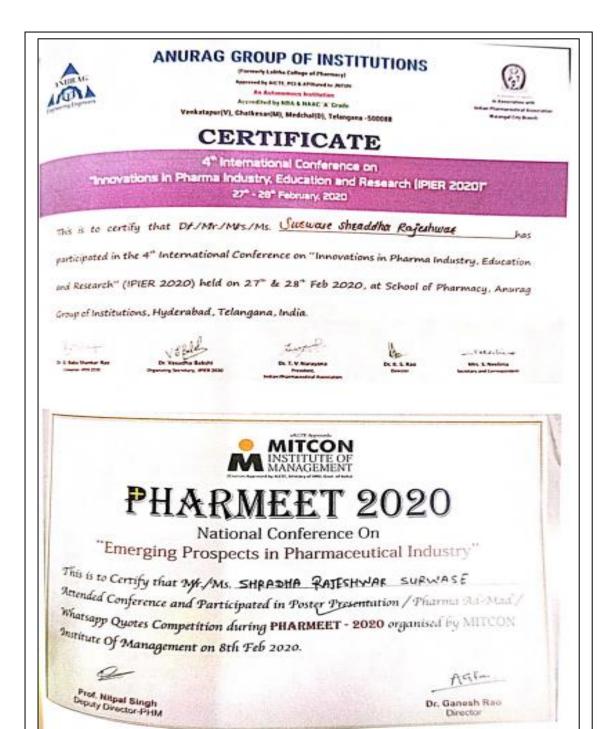

#### Some of our key achievements;

- 86 students of the college have qualified higher examinations like GPAT and GATE.
- 31 students have qualified and admitted in different NIPER Colleges.
- One of our students has qualified in Pearson test of English (PTE) academic.
- 206 students have acquired financial Literacy through Financial Education program.
- 51 of our students have participated in Avishkar Research Festival in all disciplines among them 22 have proved their remarkable performance by securing First and Second rank at District and University level Competition.
- 62 students have participated in State, National and International conferences.