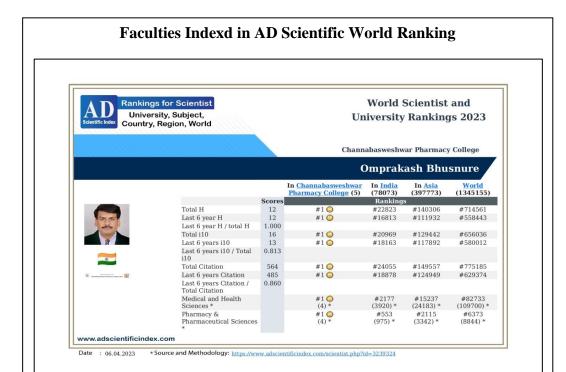

िश्चित TRIF

मिळविण्यासाठी यांची निश्चित्त मदत होते. या यशाबद्दल संस्थेचे सचिव भिमाशंकर देवणीकर, संचावत्तक डॉ. अशोक सांगवीकर, सिद्धया स्वामी, अरुण अप्पा हलकुडे, विजयंकुमार मठपती, अनुप देवणीकर, प्राचार्य डॉ. विजयंकुमार मठपती, आनुप देवणीकर, प्राचार्य डॉ. विजयंकु स्वामी, प्राचार्य डॉ. संजय थोंटे, प्रा. डॉ. नागोबा शिवराज, प्रा. डॉ. राम साखरे, प्रा. डॉ अनंत देशपांडे, प्रा. विवेक पंचभाई, डॉ. पदमजा गिराम, प्रा. अपरार्क मोहोळकर, प्रा. सुनील हिंडोळे, प्रा. संदीप सूर्यवंशी, प्रा. वर्षा गायकवाड, प्रा. सारिका झिगाडे, प्रा. रिशा वाले, प्रा. केशव कुलकर्णी, प्रा. विजयानंद खडकुतकर, प्रा. मोईन अत्तार, प्रा. निसर शेख, प्रा. जयश्री स्वामी, प्रा. शिवकुमार लहे, प्रा. शीतल चाकुरे आदींनी प्रा. डॉ. भुसनुरे व प्रा. घोळवे यांचे अभिनंदन केले.



**Principal** Channabasweshwar Pharmacy College (Degree), Latur

4...







Principal
Channabasweshwar Pharmacy
College (Degree), Latur

1.1







#### **Faculties Indexd in AD Scientific World Ranking** World Scientist and Rankings for Scientist University, Subject, Country, Region, World **University Rankings 2023** Channabasweshwar Pharmacy College Mahesh Manke In Channabasweshwar In India Pharmacy College (5) (78073) In Asia (397773) (1345155) #312756 #305173 #58521 #56120 Last 6 year H Last 6 year H / total H Total i10 Last 6 years i10 Last 6 years i10 / Total i10 1.000 #59078 #55930 #315244 #305012 1.000 Total Citation 42 #58690 #314804 #1199469 Last 6 years Citation Last 6 years Citation / Total Citation Medical and Health Sciences \* #56816 #1182248 #4 (4) \* Pharmacy & Pharmaceutical Scie #8755 (8844) \* #955 (975) \*

#### Certificate of Appreciat