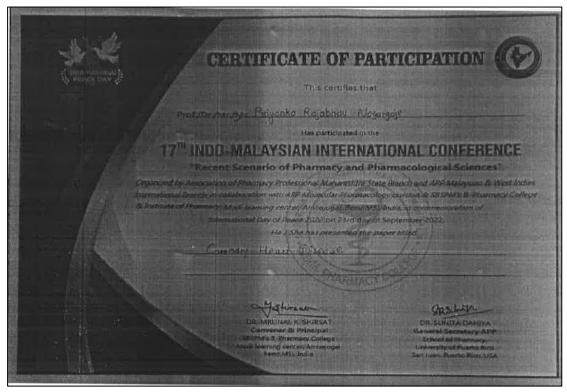

rm 6 Pharm-0 (P.B.)

DAGADOJIRAO DESHMUKH D. PHARMACY COLLEGE

Almala, Tq. Ausa, Dist. Latur, Maharashtra-413520



8" National Level Technical Paper 6 Model Presentation

## **VISHWA PHARMA 2022**

# CERTIFICATE

OF APPRECIATION -

This is to certify that,

Prof/Dr/Mr/Ms. Khate Upnati
has participated as a Delegate and presented Paper / Poster / Model
entitled Peomising Nutritional femits Against

in the Scientific Session of SRTMU, Nanded & APTI Sponsored 8th National Level Technical Paper Presentation - Vishwa Pharma 2022 held on Saturday 1th October 2022.





















Principal
Channabasweshwar Pharmacy
College (Degree), Latur











Principal
Channabasweshwar Pharmacy
College (Degree), Latur







Principal
Channabasweshwar Pharmacy
College (Degree), Latur





























1.1

### Academic year 2021-2022











# ANURAG Engineering Engineers

## **ANURAG GROUP OF INSTITUTIONS**

(Formerly Lalitha College of Pharmacy)
Approved by AKTE, PCI & Affiliated to AFTINI
An Autonomous Institution
Accredited by NDA & NAAC 'A' Grade
Venkatapur(V), Chatkesar(M), Medchal(D), Telangana -500088



CERTIFICATE

4th International Conference on "Innovations in Pharma Industry, Education and Research (IPIER 2020)" 27" - 28" February, 2020

This is to certify that Dr./Mr./Mys./Ms. Ware shrinivas Valjanath

has

participated in the 4th International Conference on "Innovations in Pharma Industry, Education

and Research" (IPIER 2020) held on 27th & 28th Feb 2020, at School of Pharmacy, Anurag

Group of Institutions, Hyderabad, Telangana, India.

Dr. G. Baba Shan