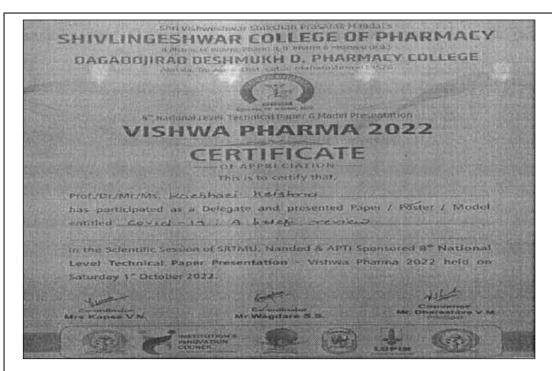

, D. Pharm 6 Pharm-0 (P.B.)

DAGADOJIRAO DESHMUKH D. PHARMACY COLLEGE

Almala, Tq. Ausa, Dist. Latur, Maharashtra-413520



8" National Level Technical Paper 6 Model Presentation

## **VISHWA PHARMA 2022**

# CERTIFICATE

OF APPRECIATION -

This is to certify that,

Prof/Dr/Mr/Ms. Khate Upnati
has participated as a Delegate and presented Paper / Poster / Model
entitled Peomising Nutritional femits Against

in the Scientific Session of SRTMU, Nanded & APTI Sponsored 8th National Level Technical Paper Presentation - Vishwa Pharma 2022 held on Saturday 1th October 2022.





















Principal
Channabasweshwar Pharmacy
College (Degree), Latur











Principal
Channabasweshwar Pharmacy
College (Degree), Latur







Principal
Channabasweshwar Pharmacy
College (Degree), Latur





























1.1

### Academic year 2021-2022











# ANURAG Engineering Engineers

## **ANURAG GROUP OF INSTITUTIONS**

(Formerly Lalitha College of Pharmacy)
Approved by AKTE, PCI & Affiliated to AFTINI
An Autonomous Institution
Accredited by NDA & NAAC 'A' Grade
Venkatapur(V), Chatkesar(M), Medchal(D), Telangana -500088



CERTIFICATE

4th International Conference on "Innovations in Pharma Industry, Education and Research (IPIER 2020)" 27" - 28" February, 2020

This is to certify that Dr./Mr./Mys./Ms. Ware shrinivas Valjanath

has

participated in the 4th International Conference on "Innovations in Pharma Industry, Education

and Research" (IPIER 2020) held on 27th & 28th Feb 2020, at School of Pharmacy, Anurag

Group of Institutions, Hyderabad, Telangana, India.

Dr. G. B