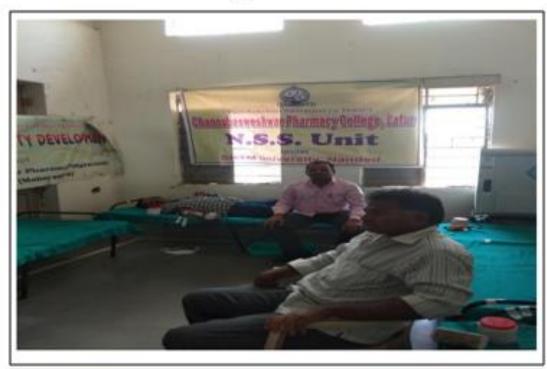

#### Invitation Letter

To,

Mr. Vijaykumar Chakote, Latur.

Subject: - Invitation for guest lecture on GPAT exam guidance.

Respected Sir,

We introduce ourselves as Channabasweshwar Pharmacy College; a leading pharmacy college has pioneered pharmacy education in Latur and was established in 1980. The college is running D. Pharm, B. Pharm & M. Pharm programmers which are affiliated to Swami Ramanand Teerth Marathwada University, Nanded.

Channabasweshwar Pharmacy College, GPAT Cell always undertakes activities such as guest lecture, seminar, and webinar etc. for our students.

We would like to offer our heartfelt gratitude for your support in helping us to arrange guest lecture on "How to crack GPAT" on 05th Dec, 2020 by online mode.

Hope to have fruitful relations with your organization in the future.

Thank you very much and looking forward for your favour,

Thanking You!

GPAT Cell Co-ordinator GPAT-Cell Co-ordinator Channabasweshwar Pharmacy College (Degree), Kava Road, Latur Yours Sincerely,