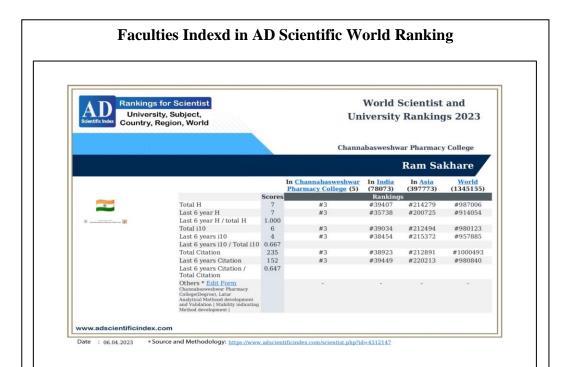

े सचिव भिमाशंकर देवणीकर, संचावत्तक डॉ. अशोक सांगवीकर, सिद्धया स्वामी, अरुण अप्पा हलकुडे, विजयंकुमार मठपती, अनुप देवणीकर, प्राचार्य डॉ. विजयंकुमार मठपती, आनुप देवणीकर, प्राचार्य डॉ. विजयंकु स्वामी, प्राचार्य डॉ. संजय थोंटे, प्रा. डॉ. नागोबा शिवराज, प्रा. डॉ. राम साखरे, प्रा. डॉ अनंत देशपांडे, प्रा. विवेक पंचभाई, डॉ. पदमजा गिराम, प्रा. अपरार्क मोहोळकर, प्रा. सुनील हिंडोळे, प्रा. संदीप सूर्यवंशी, प्रा. वर्षा गायकवाड, प्रा. सारिका झिगाडे, प्रा. रिशा वाले, प्रा. केशव कुलकर्णी, प्रा. विजयानंद खडकुतकर, प्रा. मोईन अत्तार, प्रा. निसर शेख, प्रा. जयश्री स्वामी, प्रा. शिवकुमार लहे, प्रा. शीतल चाकुरे आदींनी प्रा. डॉ. भुसनुरे व प्रा. घोळवे यांचे अभिनंदन केले.



**Principal** Channabasweshwar Pharmacy College (Degree), Latur

4...







Principal
Channabasweshwar Pharmacy
College (Degree), Latur

1.1







#### **Faculties Indexd in AD Scientific World Ranking** World Scientist and Rankings for Scientist University, Subject, Country, Region, World **University Rankings 2023** Channabasweshwar Pharmacy College Mahesh Manke In Channabasweshwar In India Pharmacy College (5) (78073) In Asia (397773) (1345155) #312756 #305173 #58521 #56120 Last 6 year H Last 6 year H / total H Total i10 Last 6 years i10 Last 6 years i10 / Total i10 1.000 #59078 #55930 #315244 #305012 1.000 Total Citation 42 #58690 #314804 #1199469 Last 6 years Citation Last 6 years Citation / Total Citation Medical and Health Sciences \* #56816 #1182248 #4 (4) \* Pharmacy & Pharmaceutical Scie #8755 (8844) \* #955 (975) \*

#### Certificate of Appreciation to Dr. Pnachabhai V.B.





adscientificindex.com

\* Source and Met