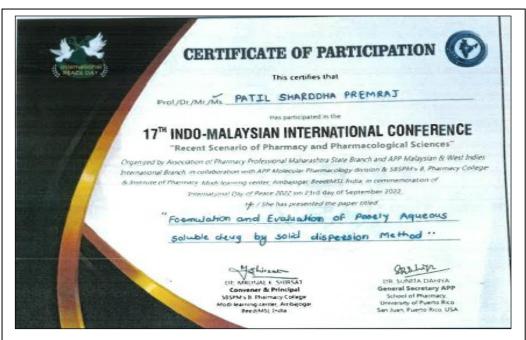

#### Some of our key achievements;

- 86 students of the college have qualified higher examinations like GPAT and GATE.
- 31 students have qualified and admitted in different NIPER Colleges.
- One of our students has qualified in Pearson test of English (PTE) academic.
- 206 students have acquired financial Literacy through Financial Education program.
- 51 of our students have participated in Avishkar Research Festival in all disciplines among them 22 have proved their remarkable performance by securing First and Second rank at District and University level Competition.
- 62 students have participated in State, National and International conferences.