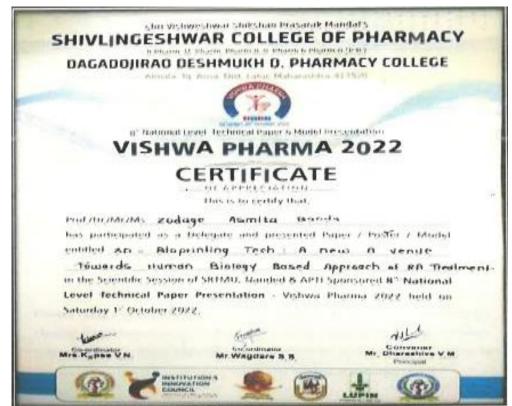

#### Some of our key achievements;

- 86 students of the college have qualified higher examinations like GPAT and GATE.
- 31 students have qualified and admitted in different NIPER Colleges.
- One of our students has qualified in Pearson test of English (PTE) academic.
- 206 students have acquired financial Literacy through Financial Education program.
- 51 of our students have participated in Avishkar Research Festival in all disciplines among them 22 have proved their remarkable performance by securing First and Second rank at District and University level Competition.
- 62 students have participated in State, National and International conferences.