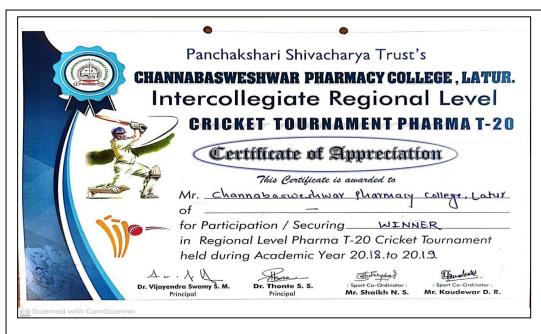

| March 2022                  | Selected for Inter university matches of handball                                        |
| 13         | A zone chess<br>tournament 2022                                      | Chaitanya Ingle                                                         | Oct 2022                    | Third place at A zonal<br>Chess and selected for<br>Inter<br>university matches of chess |
| 14         | A zone handball<br>tournament<br>2022                                | Saurabh Sangule                                                         | Dec 2022                    | Selected for Inter university matches of handball                                        |

#### Winner Certificate





#### **Winner Certificate**











4.1







4.1







4...









#### ।। साविषा या विमुक्तवे ।।

### स्वामी रामानंद तीर्थ मराठवांडा विद्यापीठ, नांदेड





## 'A' Zone sports Council ( Chairman – Rajarshi Shahu Mahavidyalaya, latur)

Contact - 9923237808

e-mail - azonesportssrtmun@qmail.com

Date: - 25/02/2022

The concerned Principal, 'A' Zone. S.R.T.M.U., Nanded

Sir / Madam

I am pleased to inform you that, after observing the skills of players in the Inter collegiate CHESS tournament. Following players of your college have been selected for the coaching camp to be held at Rajarshi Shahu Mahavidyalay, Latur during 26/2/2022 to 28/2/2022 and the Inter Zonal competition to Rajarshi Shahu Manavidyalay, Latur during 20/2/2022 to 20/2/2022 and the little 20/3/2022. Therefore, I be held at Dayanand College of Comme