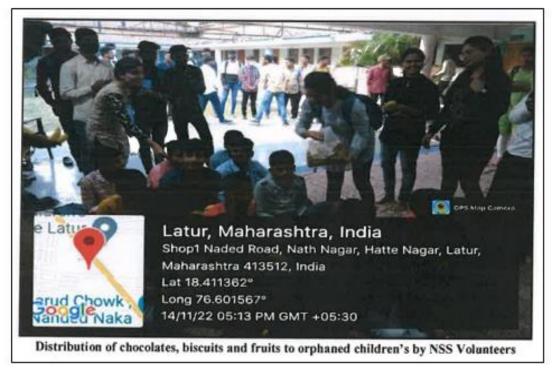

# **Social Accountability:**

For the betterment of society our college has done many initiatives to fulfil the healthcare needs. As a pharmacist, our students took responsibilities as a patient counsellor and medical advisor for society. Our college has held diverse outreach activities to develop a sense of social responsibilities among students through NSS platform, initiated environment and energy conservation programs, blood donation camp and other activities such as visit to orphanage center, donations to HIV affected children. We conducted special awareness programmes on health and hygiene, mental health and importance of nutrition and diet to sensitize the various social issues and instil an altruistic approach in students towards society.