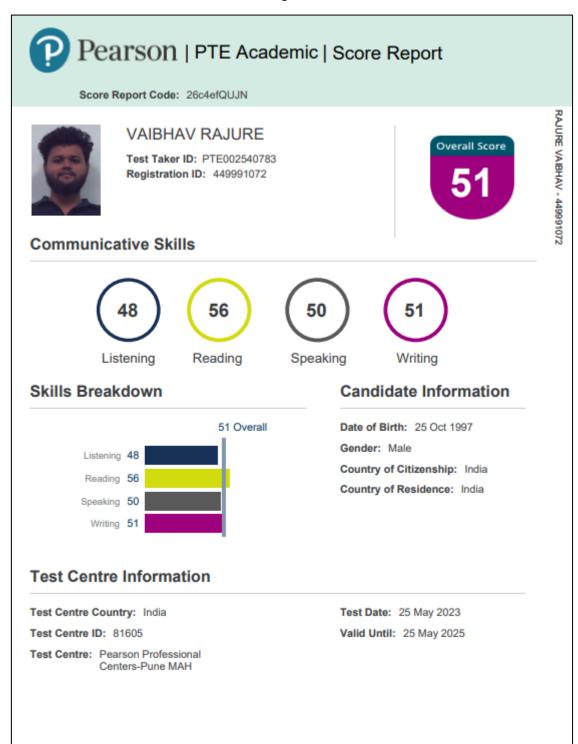

### PTE-Academic Qualified List

| Sr.<br>No. | Name of Candidates     | Score | Matriculation<br>Number |
|------------|------------------------|-------|-------------------------|
| 01         | Rajure Vaibhav Shankar | 51    | Q1048076                |