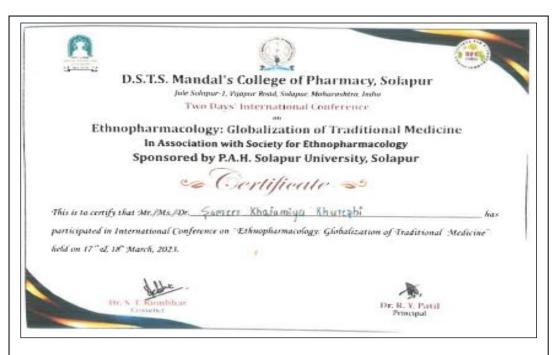

# **Guest Lectures under Cell for Competitive Examination (2022-23 to 2018-19)**

| Sr. No. | Content                                               | Date       |
|---------|-------------------------------------------------------|------------|
|         | Academic Year 2022-23                                 |            |
| 1.      | Expert lecture for the students on the topic "Dynamic | 21-04-2023 |
|         | Career Opportunities for Pharma Students" speaker was |            |
|         | Mr. Rahul Bulani, Founder Director, Catalyst Group    |            |
|         | Institute, Latur.                                     |            |
| 2.      | Guest Lecture on "How to crack GPAT exam in first     | 22-11-2022 |
|         | attempt: Advice, Preparation Strategy, Tips for GPAT  |            |
|         | Aspirants" Mr. Peeyush Jaiswal Director, GPAT         |            |
|         | Discussion Centre, Pvt. Ltd.                          |            |
| 3.      | Guest Lecture on "GPAT, NIPER and other               | 8-10-2022  |
|         | Competitive Exam Preparations by Mr. Sachin Jadhav,   |            |
|         | Founder and MD Fundamental Pharmacy, Aurangabad.      |            |
| 4.      | Online seminar on "Get Success in GPAT and other      | 2-10-2022  |
|         | pharma Competitive Exams" by Dr. Abhishek Tripathi    |            |
|         | Organizing Head, GPAT Discussion Centre, Pvt. Ltd.    |            |
| 5.      | Webinar on "Competitive exam guidance" by Mr.         | 22-8-2022  |
|         | Avinash Mustapure, Sr. Counselor, UPSC Byju's Pune.   |            |
| 6.      | Online session, "Strategies to prepare for GPAT &     | 27-8-2022  |
|         | NIPER Preparation" by PHARMAELITE                     |            |
|         | Academic Year 2021-22                                 |            |
| 7.      | Online session on "GPAT Awareness Programme" by       | 30-5-2021  |
|         | Mr. Audumber Shinde, Founder APA GPAT academy,        |            |
|         | Latur.                                                |            |
|         | Academic Year 2020-21                                 |            |
| 8.      | Online Webinar on topic "How to crack GPAT" by Mr.    | 5-12-2020  |
|         | Vijaykumar Chakote.                                   |            |
| 9.      | Expert Lecture (ONLINE Mode) by Mr. Audumber          | 8-11-2020  |
|         | Shinde Founder APA GPAT academy, Latur.               |            |
|         | Academic Year 2019-20                                 |            |
| 10.     | Expert Lecture on GPAT guidance by Mr. Audumber       | 1-9-2019   |
|         | Shinde APA academy, Latur.                            |            |
|         |                                                       |            |