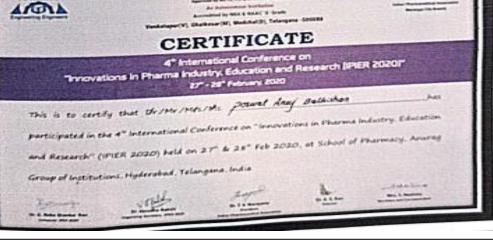

Valid up to 31" March 2025

Botany (R), Zoology (T)

Organising Chairman, GATE 2022 on behalf of NCB-GATE, for MoE

Organising Institute: Indian Institute of Technology Kharagpur

#### **General Information**

The GATE 2022 score is calculated using the formula

GATE Score = 
$$S_q + (S_1 - S_q) \frac{(M - M_q)}{(M_t - M_q)}$$

Section(s)

where,

M is the marks obtained by the candidate in the paper, mentioned on this GATE 2022 scorecard

M<sub>4</sub> is the qualifying marks for general category candidate in the paper

M<sub>4</sub> is the mean of marks of top 0.1% or top 10 (whichever is larger) of the candidates who appeared in the paper (in case of multi-session

papers including all sessions)  $S_q = 350$ , is the score assigned to  $M_q$   $S_s = 900$ , is the score assigned to  $M_s$ 

In the GATE 2022 score formula,  $M_q$  is 25 marks (out of 100) or  $\mu + \sigma$ , whichever is greater. Here  $\mu$  is the mean and  $\sigma$  is the standard deviation of marks of all the candidates who appeared in the paper.

Qualifying in GATE 2022 does not guarantee either an admission to a post-graduate program or a scholarship/assistantship. Admitting institutes may conduct further tests and interviews for final selection.

| Geology and Geophysics (GG)                                                                                     | Separate score and ranking provided based on                                     |
|-----------------------------------------------------------------------------------------------------------------|----------------------------------------------------------------------------------|
| Humanities and Social Sciences (XH)                                                                             | selection of optional section                                                    |
| Architecture and Planning (AR)<br>Geomatics Engineering (GE)<br>Engineering Sciences (XE)<br>Life Sciences (XL) | NO Separate score and ranking provided based on<br>selection of optional section |

Graduate Aptitude Test in Engineering (GATE) 2022 was organized by Indian Institute of Technology Kharagpur on behalf of the National Coordination Board (NCB) - GATE for the Department of Higher Education, Ministry of Education (MoE), Government of India.