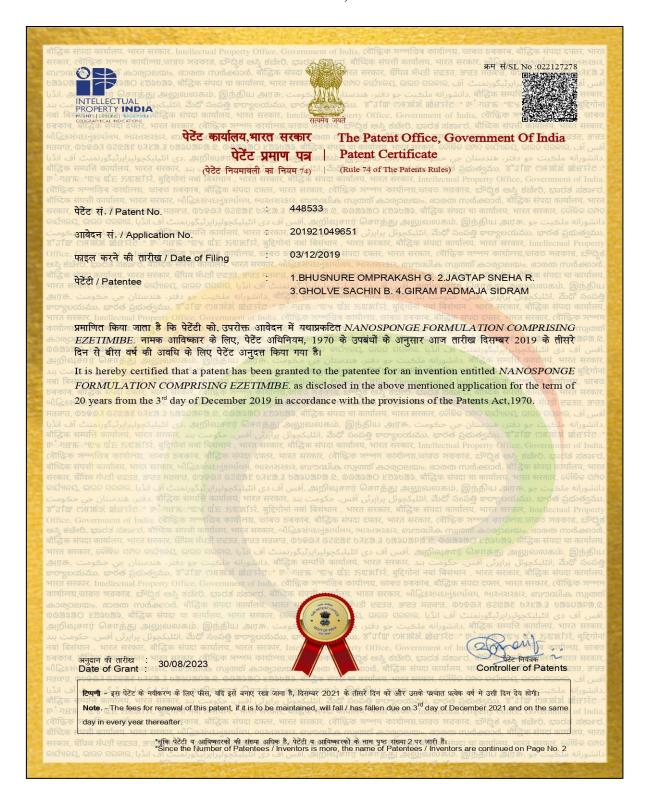

### **Faculty Development:**

Faculty members are the intellectual resource of our college. They have a significant role in shaping the career of young learners. Faculty affluence is the institutional initiative for strengthening the professional development and up skilling of faulty. Faculties were given opportunity to grow and progress in their roles and designations to maintain the academic integrity. The college has been always playing a leading role in shaping and supporting the educational policies of the SRTM University, Nanded. The College has received awards and recognitions from university, Government and Non-government agencies. The culture of scientific research imbibed in the College that has resulted in significant outcomes in the form of research grants, patents and publications.

Some of the distinct practices adopted by the College for faulty development;

- The college promotes the good grade performance and encourages the promotion in faculty cadre. In the last five years, ten faculty members are promoted to associate professor and two have been promoted to Professor at College level.
- With the institutional support some of our faculty completed their Ph.D. and some faculty members are perusing their Ph.D. at our research centre.
- Dr. O. G. Bhusnure has received a Rs.36,750/- from non-government agencies for research.
- Our faculty members have taken lead with granting 07 Research and 04 Design Indian Patents as well as 03 German Research patents.
- Our faculty Dr. Nagoba S. N. has been elected as BOS Chairman and other two faculty are serving as member Board of studies (BOS) SRTM University, Nanded in the subject Pharmaceutics & Pharmaceutical Chemistry.
- Four faculty were worked as BOS Member and One has worked as member Board of Examinations (BOE) SRTM University, Nanded.
- During COVID-19 pandemic, SRTM University, Nanded assigned our college as a Cluster Head Center in the region under Regional Cluster Activity for all the Pharmacy colleges was successfully completed the implementation of the online examination policy.
- Principal, Dr. Vijayendra Swamy S. M. has been received "Principal of the Year" award in 2020.

• Following faculties received minor research project grants from SRTMU University, Nanded; Dr. Giram P. S. -Rs. 95,000/-; Dr. Panchabhai V. B.-Rs 65,000/-; Dr. Sakhare R. S.-Rs 1,00,000/-; Dr. Gholve S. B. -Rs 80,000/-.