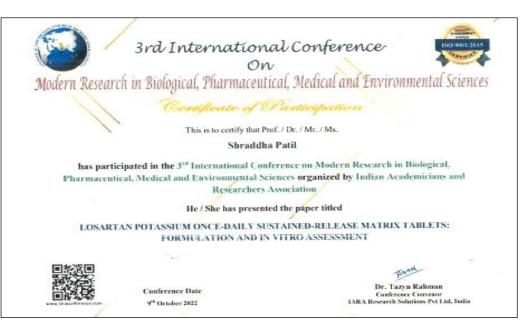

Valid up to 31" March 2025

Botany (R), Zoology (T)

Organising Chairman, GATE 2022 on behalf of NCB-GATE, for MoE

Organising Institute: Indian Institute of Technology Kharagpur

#### **General Information**

The GATE 2022 score is calculated using the formula

GATE Score = 
$$S_q + (S_1 - S_q) \frac{(M - M_q)}{(M_t - M_q)}$$

Section(s)

where,

M is the marks obtained by the candidate in the paper, mentioned on this GATE 2022 scorecard

M<sub>4</sub> is the qualifying marks for general category candidate in the paper

M<sub>4</sub> is the mean of marks of top 0.1% or top 10 (whichever is larger) of the candidates who appeared in the paper (in case of multi-session

papers including all sessions)  $S_q = 350$ , is the score assigned to  $M_q$   $S_s = 900$ , is the score assigned to  $M_s$ 

In the GATE 2022 score formula,  $M_q$  is 25 marks (out of 100) or  $\mu + \sigma$ , whichever is greater. Here  $\mu$  is the mean and  $\sigma$  is the standard deviation of marks of all the candidates who appeared in the paper.

Qualifying in GATE 2022 does not guarantee either an admission to a post-graduate program or a scholarship/assistantship. Admitting institutes may conduct further tests and interviews for final selection.

| Geology and Geophysics (GG)                                                                                     | Separate score and ranking provided based on                                     |
|-----------------------------------------------------------------------------------------------------------------|----------------------------------------------------------------------------------|
| Humanities and Social Sciences (XH)                                                                             | selection of optional section                                                    |
| Architecture and Planning (AR)<br>Geomatics Engineering (GE)<br>Engineering Sciences (XE)<br>Life Sciences (XL) | NO Separate score and ranking provided based on<br>selection of optional section |

Graduate Aptitude Test in Engineering (GATE) 2022 was organized by Indian Institute of Technology Kharagpur on behalf of the National Coordination Board (NCB) - GATE for the Department of Higher Education, Ministry of Education (MoE), Government of India.