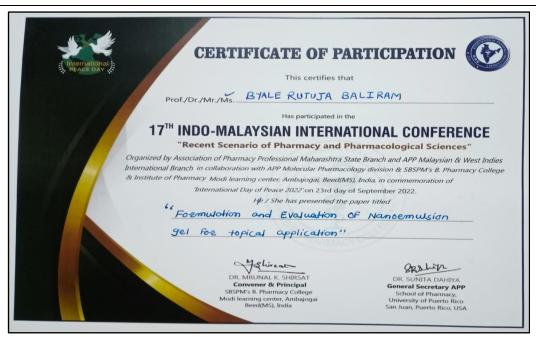

#### Some of our key achievements;

- 86 students of the college have qualified higher examinations like GPAT and GATE.
- 31 students have qualified and admitted in different NIPER Colleges.
- One of our students has qualified in Pearson test of English (PTE) academic.
- 206 students have acquired financial Literacy through Financial Education program.
- 51 of our students have participated in Avishkar Research Festival in all disciplines among them 22 have proved their remarkable performance by securing First and Second rank at District and University level Competition.
- 62 students have participated in State, National and International conferences.