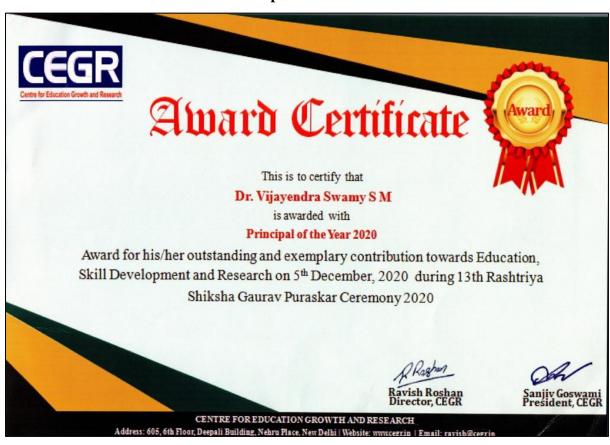

Some of the distinct practices adopted by the College for faulty development;

- The college promotes the good grade performance and encourages the promotion in faculty cadre. In the last five years, ten faculty members are promoted to associate professor and two have been promoted to Professor at College level.
- With the institutional support some of our faculty completed their Ph.D. and some faculty members are perusing their Ph.D. at our research centre.
- Dr. O. G. Bhusnure has received a Rs.36,750/- from non-government agencies for research.
- Our faculty members have taken lead with granting 07 Research and 04 Design Indian Patents as well as 03 German Research patents.
- Our faculty Dr. Nagoba S. N. has been elected as BOS Chairman and other two faculty are serving as member Board of studies (BOS) SRTM University, Nanded in the subject Pharmaceutics & Pharmaceutical Chemistry.
- Four faculty were worked as BOS Member and One has worked as member Board of Examinations (BOE) SRTM University, Nanded.
- During COVID-19 pandemic, SRTM University, Nanded assigned our college as a Cluster Head Center in the region under Regional Cluster Activity for all the Pharmacy colleges was successfully completed the implementation of the online examination policy.
- Principal, Dr. Vijayendra Swamy S. M. has been received "Principal of the Year" award in 2020.