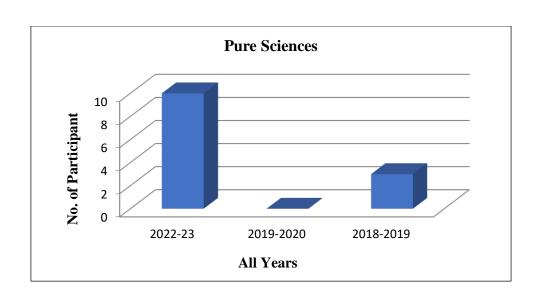

|
|-----------|------------------------|----------------------------------|-----------------------|
| 1         | 2022-2023 to 2018-2019 | Humanities, Languages, Fine Arts | 6                     |
| 2         | 2022-2023 to 2018-2019 | Agricultural & Animal Husbandry  | 11                    |
| 3         | 2022-2023 to 2018-2019 | Commerce, Management, Law        | 5                     |
| 4         | 2022-2023 to 2018-2019 | Engineering & Technology         | 6                     |
| 5         | 2022-2023 to 2018-2019 | Pure Sciences                    | 13                    |
| 6         | 2022-2023 to 2018-2019 | Medicine & Pharmacy              | 10                    |
|           |                        | Total                            | 51                    |



















## Student Participated in Avishkar Research Festival 2022-23:

| Sr. No. | Participant (s) Name                | Discipline                  | Prize        |
|---------|-------------------------------------|-----------------------------|--------------|
| 1       | Rathod Vishal & Kadam               | Humanities, Languages, Fine | Winner       |
|         | Alok                                | Arts                        |              |
| 2       | Matore Gajanan & Tile               | Agricultural & Animal       | Winner       |
|         | Pravin                              | Husbandry                   |              |
| 3       | Shisode Atul & Mahajan              | Commerce, Management,       | Runner       |
|         | Shreya Law                          |