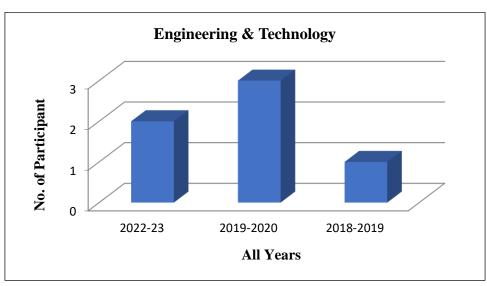

pant |
|-----------|------------------------|----------------------------------|-----------------------|
| 1         | 2022-2023 to 2018-2019 | Humanities, Languages, Fine Arts | 6                     |
| 2         | 2022-2023 to 2018-2019 | Agricultural & Animal Husbandry  | 11                    |
| 3         | 2022-2023 to 2018-2019 | Commerce, Management, Law        | 5                     |
| 4         | 2022-2023 to 2018-2019 | Engineering & Technology         | 6                     |
| 5         | 2022-2023 to 2018-2019 | Pure Sciences                    | 13                    |
| 6         | 2022-2023 to 2018-2019 | Medicine & Pharmacy              | 10                    |
|           |                        | Total                            | 51                    |



















## Student Participated in Avishkar Research Festival 2022-23:

| Sr. No. | Participant (s) Name                | Discipline                  | Prize        |
|---------|-------------------------------------|-----------------------------|--------------|
| 1       | Rathod Vishal & Kadam               | Humanities, Languages, Fine | Winner       |
|         | Alok                                | Arts                        |              |
| 2       | Matore Gajanan & Tile               | Agricultural & Animal       | Winner       |
|         | Pravin                              | Husbandry                   |              |
| 3       | Shisode Atul & Mahajan              | Commerce, Management,       | Runner       |
|         | Shreya Law                          |