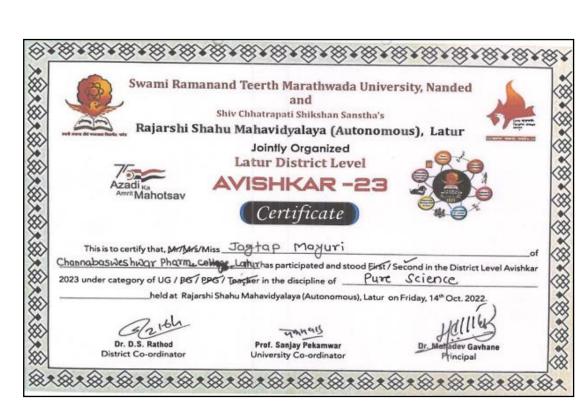

#### Some of our key achievements;

- 86 students of the college have qualified higher examinations like GPAT and GATE.
- 31 students have qualified and admitted in different NIPER Colleges.
- One of our students has qualified in Pearson test of English (PTE) academic.
- 206 students have acquired financial Literacy through Financial Education program.
- 51 of our students have participated in Avishkar Research Festival in all disciplines among them 22 have proved their remarkable performance by securing First and Second rank at District and University level Competition.
- 62 students have participated in State, National and International conferences.