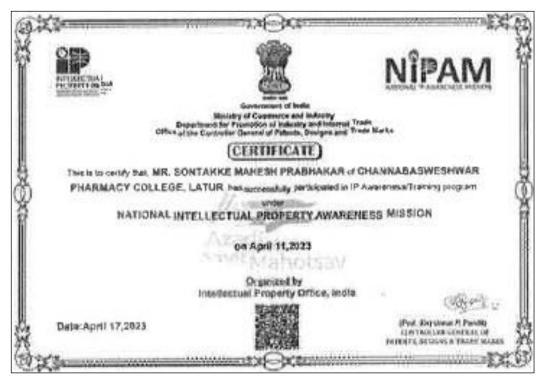

m. 0, D. Pharm 6 Pharm-0 (P.B.)

DAGADOJIRAO DESHMUKH D. PHARMACY COLLEGE

Almala, Tq. Ausa, Dist. Latur, Maharashtra-413520



8" National Level Technical Paper 6 Model Presentation

## **VISHWA PHARMA 2022**

# CERTIFICATE

OF APPRECIATION -

This is to certify that,

Prof/Dr/Mr/Ms. Khate Upnati
has participated as a Delegate and presented Paper / Poster / Model
entitled Peomising Nutritional femits Against

in the Scientific Session of SRTMU, Nanded & APTI Sponsored 8th National Level Technical Paper Presentation - Vishwa Pharma 2022 held on Saturday 1th October 2022.





















Principal
Channabasweshwar Pharmacy
College (Degree), Latur











Principal
Channabasweshwar Pharmacy
College (Degree), Latur







Principal
Channabasweshwar Pharmacy
College (Degree), Latur





























1.1

### Academic year 2021-2022











# ANURAG Engineering Engineers

## **ANURAG GROUP OF INSTITUTIONS**

(Formerly Lalitha College of Pharmacy)
Approved by AKTE, PCI & Affiliated to AFTINI
An Autonomous Institution
Accredited by NDA & NAAC 'A' Grade
Venkatapur(V), Chatkesar(M), Medchal(D), Telangana -500088



CERTIFICATE

4th International Conference on "Innovations in Pharma Industry, Education and Research (IPIER 2020)" 27" - 28" February, 2020

This is to certify that Dr./Mr./Mys./Ms. Ware shrinivas Valjanath

has

participated in the 4th International Conference on "Innovations in Pharma Industry, Education

and Research" (IPIER 2020) held on 27th & 28th Feb 2020, at School of Pharmacy, Anurag

Group of Institutions, Hyderabad, Telangana, India.

Dr.