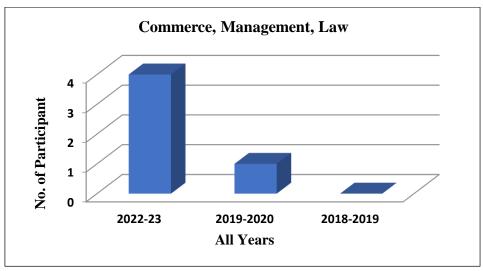

cipant |
|-----------|------------------------|----------------------------------|-----------------------|
| 1         | 2022-2023 to 2018-2019 | Humanities, Languages, Fine Arts | 6                     |
| 2         | 2022-2023 to 2018-2019 | Agricultural & Animal Husbandry  | 11                    |
| 3         | 2022-2023 to 2018-2019 | Commerce, Management, Law        | 5                     |
| 4         | 2022-2023 to 2018-2019 | Engineering & Technology         | 6                     |
| 5         | 2022-2023 to 2018-2019 | Pure Sciences                    | 13                    |
| 6         | 2022-2023 to 2018-2019 | Medicine & Pharmacy              | 10                    |
|           |                        | Total                            | 51                    |



















## Student Participated in Avishkar Research Festival 2022-23:

| Sr. No. | Participant (s) Name                | Discipline                  | Prize        |
|---------|-------------------------------------|-----------------------------|--------------|
| 1       | Rathod Vishal & Kadam               | Humanities, Languages, Fine | Winner       |
|         | Alok                                | Arts                        |              |
| 2       | Matore Gajanan & Tile               | Agricultural & Animal       | Winner       |
|         | Pravin                              | Husbandry                   |              |
| 3       | Shisode Atul & Mahajan              | Commerce, Management,       | Runner       |
|         | Shreya Law                          |