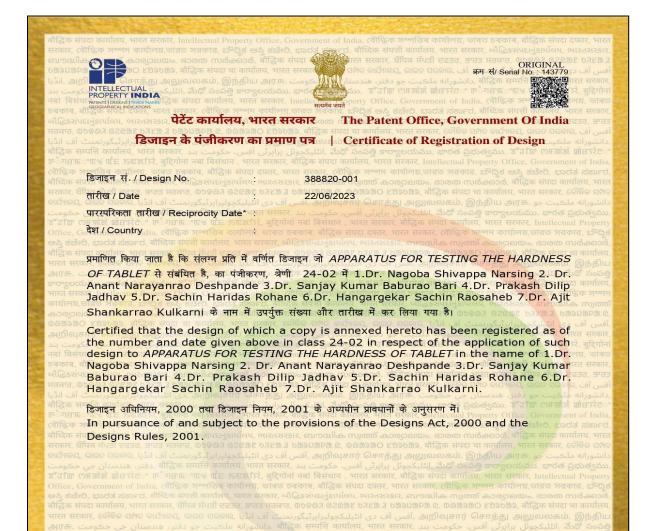

Some of the distinct practices adopted by the College for faulty development;

- The college promotes the good grade performance and encourages the promotion in faculty cadre. In the last five years, ten faculty members are promoted to associate professor and two have been promoted to Professor at College level.
- With the institutional support some of our faculty completed their Ph.D. and some faculty members are perusing their Ph.D. at our research centre.
- Dr. O. G. Bhusnure has received a Rs.36,750/- from non-government agencies for research.
- Our faculty members have taken lead with granting 07 Research and 04 Design Indian Patents as well as 03 German Research patents.
- Our faculty Dr. Nagoba S. N. has been elected as BOS Chairman and other two faculty are serving as member Board of studies (BOS) SRTM University, Nanded in the subject Pharmaceutics & Pharmaceutical Chemistry.
- Four faculty were worked as BOS Member and One has worked as member Board of Examinations (BOE) SRTM University, Nanded.
- During COVID-19 pandemic, SRTM University, Nanded assigned our college as a Cluster Head Center in the region under Regional Cluster Activity for all the Pharmacy colleges was successfully completed the implementation of the online examination policy.
- Principal, Dr. Vijayendra Swamy S. M. has been received "Principal of the Year" award in 2020.