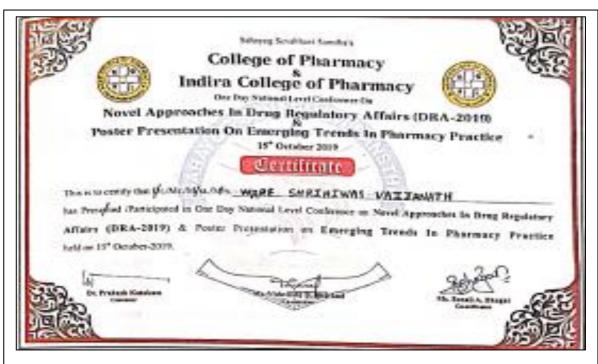

Y COLLEGE

Almala, Tq. Ausa, Dist. Latur, Maharashtra-413520



8" National Level Technical Paper 6 Model Presentation

## **VISHWA PHARMA 2022**

# CERTIFICATE

OF APPRECIATION -

This is to certify that,

Prof/Dr/Mr/Ms. Khate Upnati
has participated as a Delegate and presented Paper / Poster / Model
entitled Peomising Nutritional femits Against

in the Scientific Session of SRTMU, Nanded & APTI Sponsored 8th National Level Technical Paper Presentation - Vishwa Pharma 2022 held on Saturday 1th October 2022.





















Principal
Channabasweshwar Pharmacy
College (Degree), Latur











Principal
Channabasweshwar Pharmacy
College (Degree), Latur







Principal
Channabasweshwar Pharmacy
College (Degree), Latur





























1.1

### Academic year 2021-2022











# ANURAG Engineering Engineers

## **ANURAG GROUP OF INSTITUTIONS**

(Formerly Lalitha College of Pharmacy)
Approved by AKTE, PCI & Affiliated to AFTINI
An Autonomous Institution
Accredited by NDA & NAAC 'A' Grade
Venkatapur(V), Chatkesar(M), Medchal(D), Telangana -500088



CERTIFICATE

4th International Conference on "Innovations in Pharma Industry, Education and Research (IPIER 2020)" 27" - 28" February, 2020

This is to certify that Dr./Mr./Mys./Ms. Ware shrinivas Valjanath

has

participated in the 4th International Conference on "Innovations in Pharma Industry, Education

and Research" (IPIER 2020) held on 27th & 28th Feb 2020, at School of Pharmacy, Anurag

Group of Institutions, Hyderabad, Telangana, India.

Dr. G. Baba Shankar Reo

Dr. Vasudha Bakshi

Dr. T. V. Narayana

Dr.