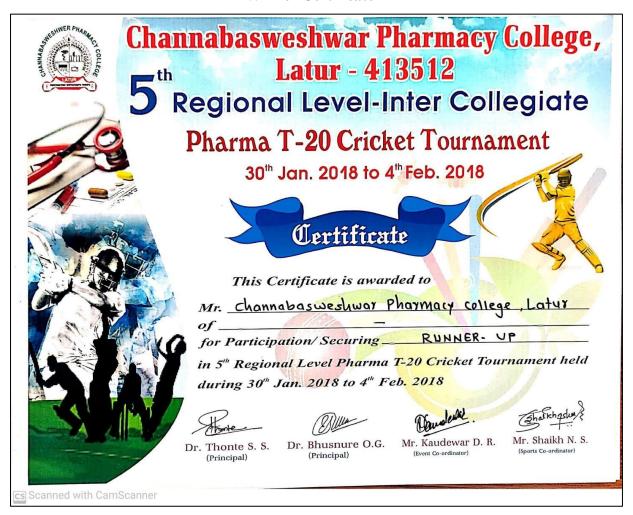

| Saurabh Sangule                                                         | March 2022                  | Selected for Inter university matches of handball                                        |
| 13         | A zone chess<br>tournament 2022                                      | Chaitanya Ingle                                                         | Oct 2022                    | Third place at A zonal<br>Chess and selected for<br>Inter<br>university matches of chess |
| 14         | A zone handball<br>tournament<br>2022                                | Saurabh Sangule                                                         | Dec 2022                    | Selected for Inter university matches of handball                                        |

#### Winner Certificate





#### **Winner Certificate**











4.1







4.1







4...









#### ।। साविषा या विमुक्तवे ।।

### स्वामी रामानंद तीर्थ मराठवांडा विद्यापीठ, नांदेड





## 'A' Zone sports Council ( Chairman – Rajarshi Shahu Mahavidyalaya, latur)

Contact - 9923237808

e-mail - azonesportssrtmun@qmail.com

Date: - 25/02/2022

The concerned Principal, 'A' Zone. S.R.T.M.U., Nanded

Sir / Madam

I am pleased to inform you that, after observing the skills of players in the Inter collegiate CHESS tournament. Following players of your college have been selected for the coaching camp to be held at Rajarshi Shahu Mahavidyalay, Latur during 26/2/2022 to 28/2/2022 and the Inter Zonal competition to Rajarshi Shahu Manavidyalay, Latur during 20/2/2022 to 20/2/2022 and the little 20/3/2022. Therefore, I