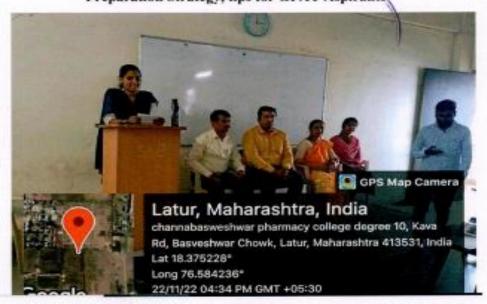

# **Guest Lectures under Cell for Competitive Examination (2022-23 to 2018-19)**

| Sr. No. | Content                                               | Date       |
|---------|-------------------------------------------------------|------------|
|         | Academic Year 2022-23                                 |            |
| 1.      | Expert lecture for the students on the topic "Dynamic | 21-04-2023 |
|         | Career Opportunities for Pharma Students" speaker was |            |
|         | Mr. Rahul Bulani, Founder Director, Catalyst Group    |            |
|         | Institute, Latur.                                     |            |
| 2.      | Guest Lecture on "How to crack GPAT exam in first     | 22-11-2022 |
|         | attempt: Advice, Preparation Strategy, Tips for GPAT  |            |
|         | Aspirants" Mr. Peeyush Jaiswal Director, GPAT         |            |
|         | Discussion Centre, Pvt. Ltd.                          |            |
| 3.      | Guest Lecture on "GPAT, NIPER and other               | 8-10-2022  |
|         | Competitive Exam Preparations by Mr. Sachin Jadhav,   |            |
|         | Founder and MD Fundamental Pharmacy, Aurangabad.      |            |
| 4.      | Online seminar on "Get Success in GPAT and other      | 2-10-2022  |
|         | pharma Competitive Exams" by Dr. Abhishek Tripathi    |            |
|         | Organizing Head, GPAT Discussion Centre, Pvt. Ltd.    |            |
| 5.      | Webinar on "Competitive exam guidance" by Mr.         | 22-8-2022  |
|         | Avinash Mustapure, Sr. Counselor, UPSC Byju's Pune.   |            |
| 6.      | Online session, "Strategies to prepare for GPAT &     | 27-8-2022  |
|         | NIPER Preparation" by PHARMAELITE                     |            |
|         | Academic Year 2021-22                                 |            |
| 7.      | Online session on "GPAT Awareness Programme" by       | 30-5-2021  |
|         | Mr. Audumber Shinde, Founder APA GPAT academy,        |            |
|         | Latur.                                                |            |
|         | Academic Year 2020-21                                 |            |
| 8.      | Online Webinar on topic "How to crack GPAT" by Mr.    | 5-12-2020  |
|         | Vijaykumar Chakote.                                   |            |
| 9.      | Expert Lecture (ONLINE Mode) by Mr. Audumber          | 8-11-2020  |
|         | Shinde Founder APA GPAT academy, Latur.               |            |
|         | Academic Year 2019-20                                 |            |
| 10.     | Expert Lecture on GPAT guidance by Mr. Audumber       | 1-9-2019   |
|         | Shinde APA academy, Latur.                            |            |
|         |                                                       |            |