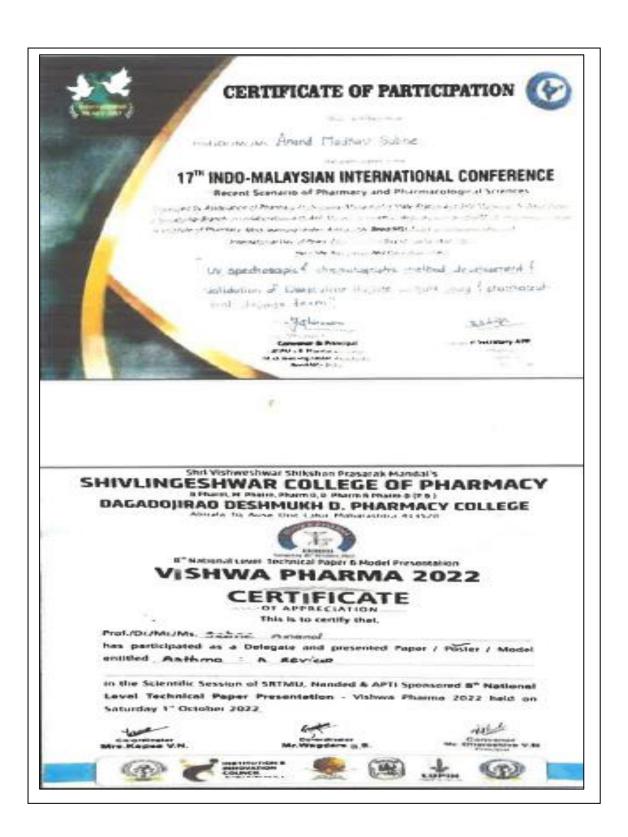

-0 (P.B.)

DAGADOJIRAO DESHMUKH D. PHARMACY COLLEGE

Almala, Tq. Ausa, Dist. Latur, Maharashtra-413520



8" National Level Technical Paper 6 Model Presentation

## **VISHWA PHARMA 2022**

# CERTIFICATE

OF APPRECIATION -

This is to certify that,

Prof/Dr/Mr/Ms. Khate Upnati
has participated as a Delegate and presented Paper / Poster / Model
entitled Peomising Nutritional femits Against

in the Scientific Session of SRTMU, Nanded & APTI Sponsored 8th National Level Technical Paper Presentation - Vishwa Pharma 2022 held on Saturday 1th October 2022.





















Principal
Channabasweshwar Pharmacy
College (Degree), Latur











Principal
Channabasweshwar Pharmacy
College (Degree), Latur







Principal
Channabasweshwar Pharmacy
College (Degree), Latur





























1.1

### Academic year 2021-2022











# ANURAG Engineering Engineers

## **ANURAG GROUP OF INSTITUTIONS**

(Formerly Lalitha College of Pharmacy)
Approved by AKTE, PCI & Affiliated to AFTINI
An Autonomous Institution
Accredited by NDA & NAAC 'A' Grade
Venkatapur(V), Chatkesar(M), Medchal(D), Telangana -500088



CERTIFICATE

4th International Conference on "Innovations in Pharma Industry, Education and Research (IPIER 2020)" 27" - 28" February, 2020

This is to certify that Dr./Mr./Mys./Ms. Ware shrinivas Valjanath

has

participated in the 4th International Conference on "Innovations in Pharma Industry, Education

and Research" (IPIER 2020) held on 27th & 28th Feb 2020, at School of Pharmacy, Anurag

Group of Institutions, Hyderabad, Telangana, India.

Dr. G. Baba Shankar Reo

D