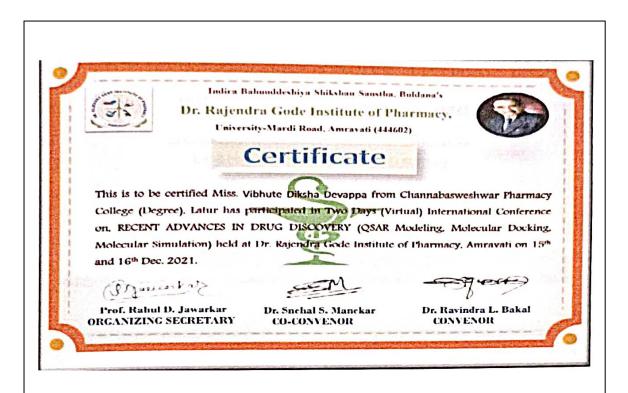

Valid up to 31" March 2025

Botany (R), Zoology (T)

Organising Chairman, GATE 2022 on behalf of NCB-GATE, for MoE

Organising Institute: Indian Institute of Technology Kharagpur

#### **General Information**

The GATE 2022 score is calculated using the formula

GATE Score = 
$$S_q + (S_1 - S_q) \frac{(M - M_q)}{(M_t - M_q)}$$

Section(s)

where,

M is the marks obtained by the candidate in the paper, mentioned on this GATE 2022 scorecard

M<sub>4</sub> is the qualifying marks for general category candidate in the paper

M<sub>4</sub> is the mean of marks of top 0.1% or top 10 (whichever is larger) of the candidates who appeared in the paper (in case of multi-session

papers including all sessions)  $S_q = 350$ , is the score assigned to  $M_q$   $S_s = 900$ , is the score assigned to  $M_s$ 

In the GATE 2022 score formula,  $M_q$  is 25 marks (out of 100) or  $\mu + \sigma$ , whichever is greater. Here  $\mu$  is the mean and  $\sigma$  is the standard deviation of marks of all the candidates who appeared in the paper.

Qualifying in GATE 2022 does not guarantee either an admission to a post-graduate program or a scholarship/assistantship. Admitting institutes may conduct further tests and interviews for final selection.

| Geology and Geophysics (GG)                                                                                     | Separate score and ranking provided based on                                     |
|-----------------------------------------------------------------------------------------------------------------|----------------------------------------------------------------------------------|
| Humanities and Social Sciences (XH)                                                                             | selection of optional section                                                    |
| Architecture and Planning (AR)<br>Geomatics Engineering (GE)<br>Engineering Sciences (XE)<br>Life Sciences (XL) | NO Separate score and ranking provided based on<br>selection of optional section |

Graduate Aptitude Test in Engineering (GATE) 2022 was organized by Indian Institute of Technology Kharagpur on behalf of the National Coordination Board (NCB) - GATE for the Department of Higher Education, Ministry of Education (MoE), Government of India.