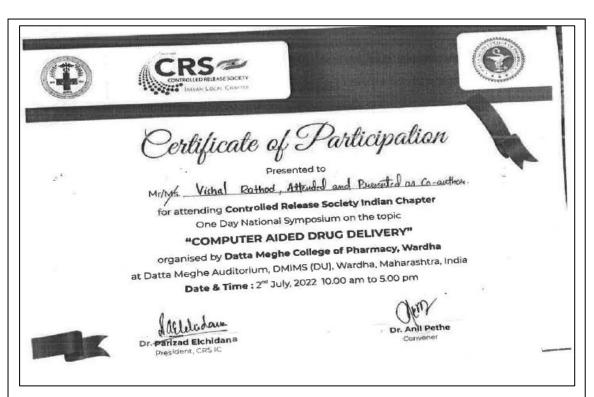

harm 6 Pharm-0 (P.B.)

DAGADOJIRAO DESHMUKH D. PHARMACY COLLEGE

Almala, Tq. Ausa, Dist. Latur, Maharashtra-413520



8" National Level Technical Paper 6 Model Presentation

## **VISHWA PHARMA 2022**

# CERTIFICATE

OF APPRECIATION -

This is to certify that,

Prof/Dr/Mr/Ms. Khate Upnati
has participated as a Delegate and presented Paper / Poster / Model
entitled Peomising Nutritional femits Against

in the Scientific Session of SRTMU, Nanded & APTI Sponsored 8th National Level Technical Paper Presentation - Vishwa Pharma 2022 held on Saturday 1th October 2022.





















Principal
Channabasweshwar Pharmacy
College (Degree), Latur











Principal
Channabasweshwar Pharmacy
College (Degree), Latur







Principal
Channabasweshwar Pharmacy
College (Degree), Latur





























1.1

### Academic year 2021-2022











# ANURAG Engineering Engineers

## **ANURAG GROUP OF INSTITUTIONS**

(Formerly Lalitha College of Pharmacy)
Approved by AKTE, PCI & Affiliated to AFTINI
An Autonomous Institution
Accredited by NDA & NAAC 'A' Grade
Venkatapur(V), Chatkesar(M), Medchal(D), Telangana -500088



CERTIFICATE

4th International Conference on "Innovations in Pharma Industry, Education and Research (IPIER 2020)" 27" - 28" February, 2020

This is to certify that Dr./Mr./Mys./Ms. Ware shrinivas Valjanath

has

participated in the 4th International Conference on "Innovations in Pharma Industry, Education

and Research" (IPIER 2020) held on 27th & 28th Feb 2020, at School of Pharmacy, Anurag

Group of Institutions, Hyderabad, Telangana, India.

Dr. G. Baba Sh