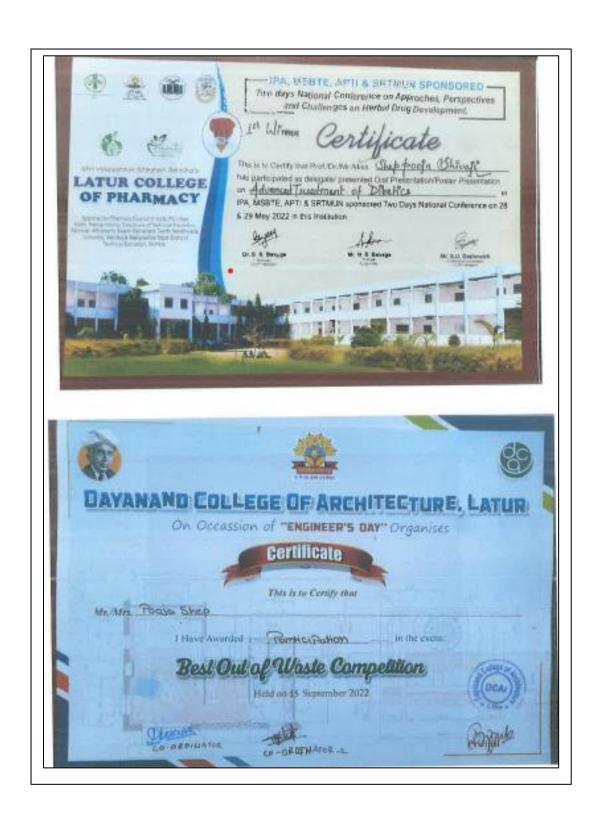

y: Globalization of Traditional Medicine" held on 17" & 18' March, 2023.





# SHIVLINGESHWAR COLLEGE OF PHARMACY

B. Pharm, M. Pharm, Pharm. 0, D. Pharm 6 Pharm-0 (P.B.)

DAGADOJIRAO DESHMUKH D. PHARMACY COLLEGE

Almala, Tq. Ausa, Dist. Latur, Maharashtra-413520



8" National Level Technical Paper 6 Model Presentation

## **VISHWA PHARMA 2022**

# CERTIFICATE

OF APPRECIATION -

This is to certify that,

Prof/Dr/Mr/Ms. Khate Upnati
has participated as a Delegate and presented Paper / Poster / Model
entitled Peomising Nutritional femits Against

in the Scientific Session of SRTMU, Nanded & APTI Sponsored 8th National Level Technical Paper Presentation - Vishwa Pharma 2022 held on Saturday 1th October 2022.





















Principal
Channabasweshwar Pharmacy
College (Degree), Latur











Principal
Channabasweshwar Pharmacy
College (Degree), Latur







Principal
Channabasweshwar Pharmacy
College (Degree), Latur





























1.1

### Academic year 2021-2022











# ANURAG Engineering Engineers

## **ANURAG GROUP OF INSTITUTIONS**

(Formerly Lalitha College of Pharmacy)
Approved by AKTE, PCI & Affiliated to AFTINI
An Autonomous Institution
Accredited by NDA & NAAC 'A' Grade
Venkatapur(V), Chatkesar(M), Medchal(D), Telangana -500088



CERTIFICATE

4th International Conference on "Innovations in Pharma Industry, Education and Research (IPIER 2020)" 27" - 28" February, 2020

This is to certify that Dr./Mr./Mys./Ms. Ware shrinivas Valjanath

has

participated in the 4th International Conference on "Innovations in Pharma Industry, Education

and R