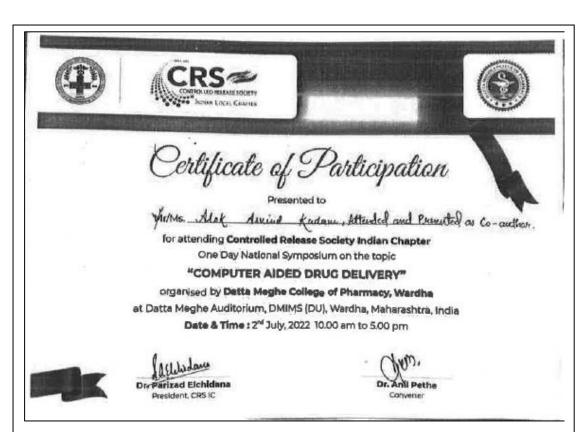

Pharm-0 (P.B.)

DAGADOJIRAO DESHMUKH D. PHARMACY COLLEGE

Almala, Tq. Ausa, Dist. Latur, Maharashtra-413520



8" National Level Technical Paper 6 Model Presentation

## **VISHWA PHARMA 2022**

# CERTIFICATE

OF APPRECIATION -

This is to certify that,

Prof/Dr/Mr/Ms. Khate Upnati
has participated as a Delegate and presented Paper / Poster / Model
entitled Peomising Nutritional femits Against

in the Scientific Session of SRTMU, Nanded & APTI Sponsored 8th National Level Technical Paper Presentation - Vishwa Pharma 2022 held on Saturday 1th October 2022.





















Principal
Channabasweshwar Pharmacy
College (Degree), Latur











Principal
Channabasweshwar Pharmacy
College (Degree), Latur







Principal
Channabasweshwar Pharmacy
College (Degree), Latur





























1.1

### Academic year 2021-2022











# ANURAG Engineering Engineers

## **ANURAG GROUP OF INSTITUTIONS**

(Formerly Lalitha College of Pharmacy)
Approved by AKTE, PCI & Affiliated to AFTINI
An Autonomous Institution
Accredited by NDA & NAAC 'A' Grade
Venkatapur(V), Chatkesar(M), Medchal(D), Telangana -500088



CERTIFICATE

4th International Conference on "Innovations in Pharma Industry, Education and Research (IPIER 2020)" 27" - 28" February, 2020

This is to certify that Dr./Mr./Mys./Ms. Ware shrinivas Valjanath

has

participated in the 4th International Conference on "Innovations in Pharma Industry, Education

and Research" (IPIER 2020) held on 27th & 28th Feb 2020, at School of Pharmacy, Anurag

Group of Institutions, Hyderabad, Telangana, India.

Dr. G. Baba Shankar