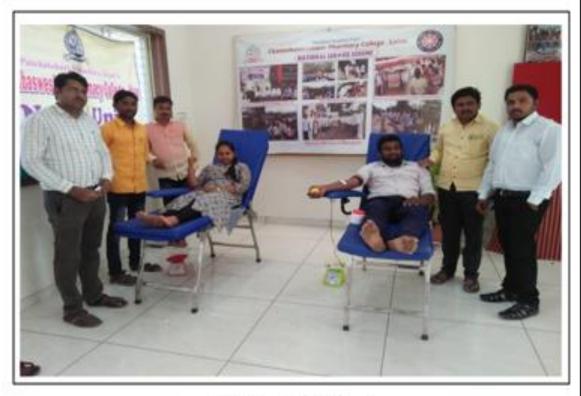

#### Invitation Letter

To,

Mr. Vijaykumar Chakote, Latur.

Subject: - Invitation for guest lecture on GPAT exam guidance.

Respected Sir,

We introduce ourselves as Channabasweshwar Pharmacy College; a leading pharmacy college has pioneered pharmacy education in Latur and was established in 1980. The college is running D. Pharm, B. Pharm & M. Pharm programmers which are affiliated to Swami Ramanand Teerth Marathwada University, Nanded.

Channabasweshwar Pharmacy College, GPAT Cell always undertakes activities such as guest lecture, seminar, and webinar etc. for our students.

We would like to offer our heartfelt gratitude for your support in helping us to arrange guest lecture on "How to crack GPAT" on 05th Dec, 2020 by online mode.

Hope to have fruitful relations with your organization in the future.

Thank you very much and looking forward for your favour,

Thanking You!

GPAT Cell Co-ordinator GPAT-Cell Co-ordinator Channabasweshwar Pharmacy College (Degree), Kava Road, Latur Yours Sincerely,