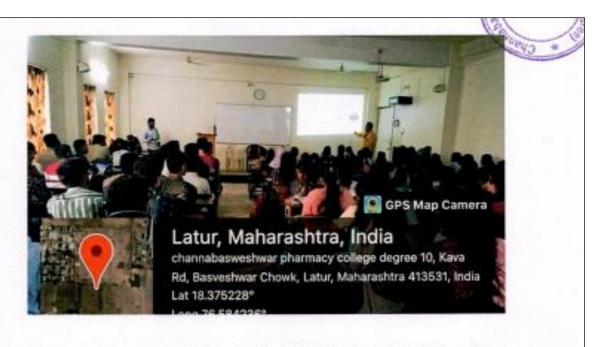

# **Guest Lectures under Cell for Competitive Examination (2022-23 to 2018-19)**

| Sr. No. | Content                                               | Date       |
|---------|-------------------------------------------------------|------------|
|         | Academic Year 2022-23                                 |            |
| 1.      | Expert lecture for the students on the topic "Dynamic | 21-04-2023 |
|         | Career Opportunities for Pharma Students" speaker was |            |
|         | Mr. Rahul Bulani, Founder Director, Catalyst Group    |            |
|         | Institute, Latur.                                     |            |
| 2.      | Guest Lecture on "How to crack GPAT exam in first     | 22-11-2022 |
|         | attempt: Advice, Preparation Strategy, Tips for GPAT  |            |
|         | Aspirants" Mr. Peeyush Jaiswal Director, GPAT         |            |
|         | Discussion Centre, Pvt. Ltd.                          |            |
| 3.      | Guest Lecture on "GPAT, NIPER and other               | 8-10-2022  |
|         | Competitive Exam Preparations by Mr. Sachin Jadhav,   |            |
|         | Founder and MD Fundamental Pharmacy, Aurangabad.      |            |
| 4.      | Online seminar on "Get Success in GPAT and other      | 2-10-2022  |
|         | pharma Competitive Exams" by Dr. Abhishek Tripathi    |            |
|         | Organizing Head, GPAT Discussion Centre, Pvt. Ltd.    |            |
| 5.      | Webinar on "Competitive exam guidance" by Mr.         | 22-8-2022  |
|         | Avinash Mustapure, Sr. Counselor, UPSC Byju's Pune.   |            |
| 6.      | Online session, "Strategies to prepare for GPAT &     | 27-8-2022  |
|         | NIPER Preparation" by PHARMAELITE                     |            |
|         | Academic Year 2021-22                                 |            |
| 7.      | Online session on "GPAT Awareness Programme" by       | 30-5-2021  |
|         | Mr. Audumber Shinde, Founder APA GPAT academy,        |            |
|         | Latur.                                                |            |
|         | Academic Year 2020-21                                 |            |
| 8.      | Online Webinar on topic "How to crack GPAT" by Mr.    | 5-12-2020  |
|         | Vijaykumar Chakote.                                   |            |
| 9.      | Expert Lecture (ONLINE Mode) by Mr. Audumber          | 8-11-2020  |
|         | Shinde Founder APA GPAT academy, Latur.               |            |
|         | Academic Year 2019-20                                 |            |
| 10.     | Expert Lecture on GPAT guidance by Mr. Audumber       | 1-9-2019   |
|         | Shinde APA academy, Latur.                            |            |
|         |                                                       |            |