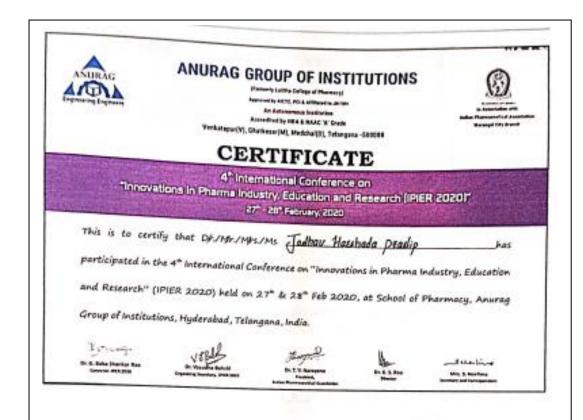

#### Some of our key achievements;

- 86 students of the college have qualified higher examinations like GPAT and GATE.
- 31 students have qualified and admitted in different NIPER Colleges.
- One of our students has qualified in Pearson test of English (PTE) academic.
- 206 students have acquired financial Literacy through Financial Education program.
- 51 of our students have participated in Avishkar Research Festival in all disciplines among them 22 have proved their remarkable performance by securing First and Second rank at District and University level Competition.
- 62 students have participated in State, National and International conferences.