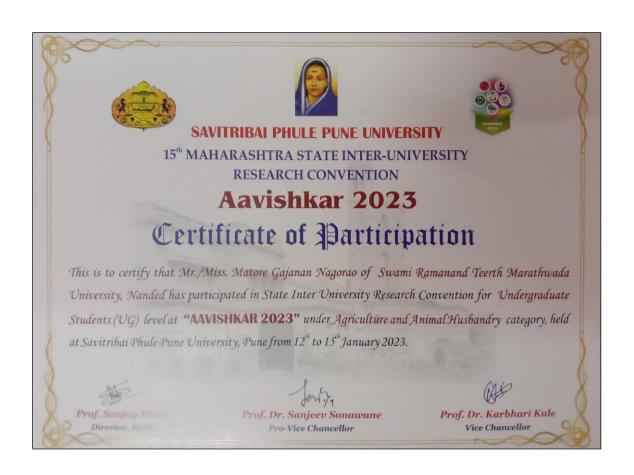

#### Some of our key achievements;

- 86 students of the college have qualified higher examinations like GPAT and GATE.
- 31 students have qualified and admitted in different NIPER Colleges.
- One of our students has qualified in Pearson test of English (PTE) academic.
- 206 students have acquired financial Literacy through Financial Education program.
- 51 of our students have participated in Avishkar Research Festival in all disciplines among them 22 have proved their remarkable performance by securing First and Second rank at District and University level Competition.
- 62 students have participated in State, National and International conferences.