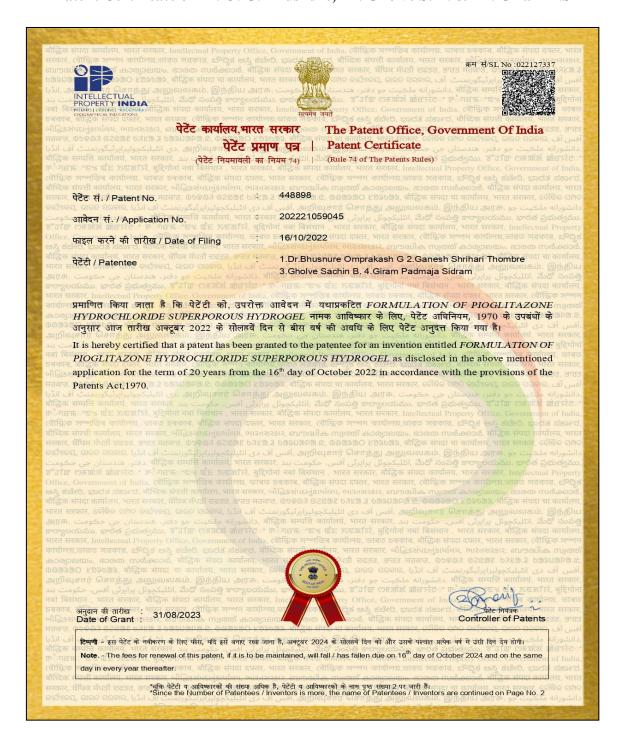

### **Faculty Development:**

Faculty members are the intellectual resource of our college. They have a significant role in shaping the career of young learners. Faculty affluence is the institutional initiative for strengthening the professional development and up skilling of faulty. Faculties were given opportunity to grow and progress in their roles and designations to maintain the academic integrity. The college has been always playing a leading role in shaping and supporting the educational policies of the SRTM University, Nanded. The College has received awards and recognitions from university, Government and Non-government agencies. The culture of scientific research imbibed in the College that has resulted in significant outcomes in the form of research grants, patents and publications.

Some of the distinct practices adopted by the College for faulty development;

- The college promotes the good grade performance and encourages the promotion in faculty cadre. In the last five years, ten faculty members are promoted to associate professor and two have been promoted to Professor at College level.
- With the institutional support some of our faculty completed their Ph.D. and some faculty members are perusing their Ph.D. at our research centre.
- Dr. O. G. Bhusnure has received a Rs.36,750/- from non-government agencies for research.
- Our faculty members have taken lead with granting 07 Research and 04 Design Indian Patents as well as 03 German Research patents.
- Our faculty Dr. Nagoba S. N. has been elected as BOS Chairman and other two faculty are serving as member Board of studies (BOS) SRTM University, Nanded in the subject Pharmaceutics & Pharmaceutical Chemistry.
- Four faculty were worked as BOS Member and One has worked as member Board of Examinations (BOE) SRTM University, Nanded.
- During COVID-19 pandemic, SRTM University, Nanded assigned our college as a Cluster Head Center in the region under Regional Cluster Activity for all the Pharmacy colleges was successfully completed the implementation of the online examination policy.
- Principal, Dr. Vijayendra Swamy S. M. has been received "Principal of the Year" award in 2020.