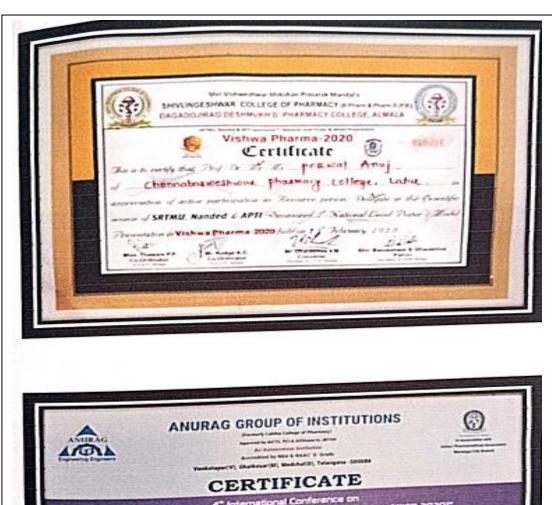

Valid up to 31" March 2025

Botany (R), Zoology (T)

Organising Chairman, GATE 2022 on behalf of NCB-GATE, for MoE

Organising Institute: Indian Institute of Technology Kharagpur

#### **General Information**

The GATE 2022 score is calculated using the formula

GATE Score = 
$$S_q + (S_1 - S_q) \frac{(M - M_q)}{(M_t - M_q)}$$

Section(s)

where,

M is the marks obtained by the candidate in the paper, mentioned on this GATE 2022 scorecard

M<sub>4</sub> is the qualifying marks for general category candidate in the paper

M<sub>4</sub> is the mean of marks of top 0.1% or top 10 (whichever is larger) of the candidates who appeared in the paper (in case of multi-session

papers including all sessions)  $S_q = 350$ , is the score assigned to  $M_q$   $S_s = 900$ , is the score assigned to  $M_s$ 

In the GATE 2022 score formula,  $M_q$  is 25 marks (out of 100) or  $\mu + \sigma$ , whichever is greater. Here  $\mu$  is the mean and  $\sigma$  is the standard deviation of marks of all the candidates who appeared in the paper.

Qualifying in GATE 2022 does not guarantee either an admission to a post-graduate program or a scholarship/assistantship. Admitting institutes may conduct further tests and interviews for final selection.

| Geology and Geophysics (GG)                                                                                     | Separate score and ranking provided based on                                     |
|-----------------------------------------------------------------------------------------------------------------|----------------------------------------------------------------------------------|
| Humanities and Social Sciences (XH)                                                                             | selection of optional section                                                    |
| Architecture and Planning (AR)<br>Geomatics Engineering (GE)<br>Engineering Sciences (XE)<br>Life Sciences (XL) | NO Separate score and ranking provided based on<br>selection of optional section |

Graduate Aptitude Test in Engineering (GATE) 2022 was organized by Indian Institute of Technology Kharagpur on behalf of the National Coordination Board (NCB) - GATE for the Department of Higher Education, Ministry of Education (MoE), Government of India.