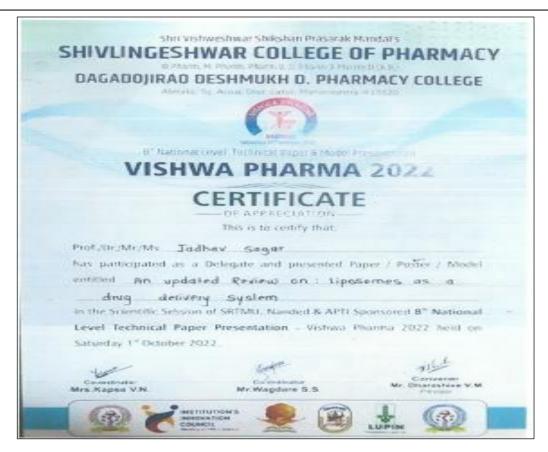

| International interdisciplinary virtual                |                 |
|     |                  | conference on drug disease and                         |                 |
|     |                  | development                                            |                 |
| 62. | Surwase shraddha | PHARMEET 2020                                          | M. Pharm        |
|     |                  | 4 <sup>th</sup> International Conference on Innovation | (Pharmaceutics) |
|     |                  | in Pharma Industry, Education (2020)                   |                 |



#### **Participation Certificates**













4.1.4

Principal
Channabasweshwar Pharmacy
College (Degree), Latur







Principal
Channabasweshwar Pharmacy
College (Degree), Latur































Principal
Channabasweshwar Pharmacy
College (Degree), Latur







A. V.

Principal
Channabasweshwar Pharmacy
College (Degree), Latur











4...























#### D.S.T.S. Mandal's College of Pharmacy, Solapur

Jule Solapur-1, Vijapur Road, Solapur, Maharushtro, India Two Days' International Conference

Ethnopharmacology: Globalization of Traditional Medicine
In Association with Society for Ethnopharmacology
Sponsored by P.A.H. Solapur University, Solapur

😋 Certificate 🥪

This is to certify that Mr./Ms./Dr. Unrati Rajeshkumac khare. he participated in International Conference on "Ethnopharmacology: Globalization of Traditional Medicine" held on 17" & 18' March, 2023.





# SHIVLINGESHWAR COLLEGE OF PHARMACY

B. Pharm, M. Pharm, Pharm. 0, D. Pharm 6 Pharm-0 (P.B