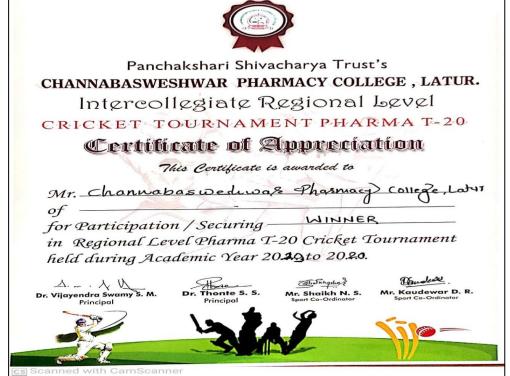

| March 2022                  | Selected for Inter university matches of handball                                        |
| 13         | A zone chess<br>tournament 2022                                      | Chaitanya Ingle                                                         | Oct 2022                    | Third place at A zonal<br>Chess and selected for<br>Inter<br>university matches of chess |
| 14         | A zone handball<br>tournament<br>2022                                | Saurabh Sangule                                                         | Dec 2022                    | Selected for Inter university matches of handball                                        |

#### Winner Certificate





#### **Winner Certificate**











4.1







4.1







4...









#### ।। साविषा या विमुक्तवे ।।

### स्वामी रामानंद तीर्थ मराठवांडा विद्यापीठ, नांदेड





## 'A' Zone sports Council ( Chairman – Rajarshi Shahu Mahavidyalaya, latur)

Contact - 9923237808

e-mail - azonesportssrtmun@qmail.com

Date: - 25/02/2022

The concerned Principal, 'A' Zone. S.R.T.M.U., Nanded

Sir / Madam

I am pleased to inform you that, after observing the skills of players in the Inter collegiate CHESS tournament. Following players of your college have been selected for the coaching camp to be held at Rajarshi Shahu Mahavidyalay, Latur during 26/2/2022 to 28/2/2022 and the Inter Zonal competition to Rajarshi Shahu Manavidyalay, Latur during 20/2/2022 to 20/2/2022 and the little 20/3/2022. Therefore, I be held at Dayanand College of Commerce, Latur du