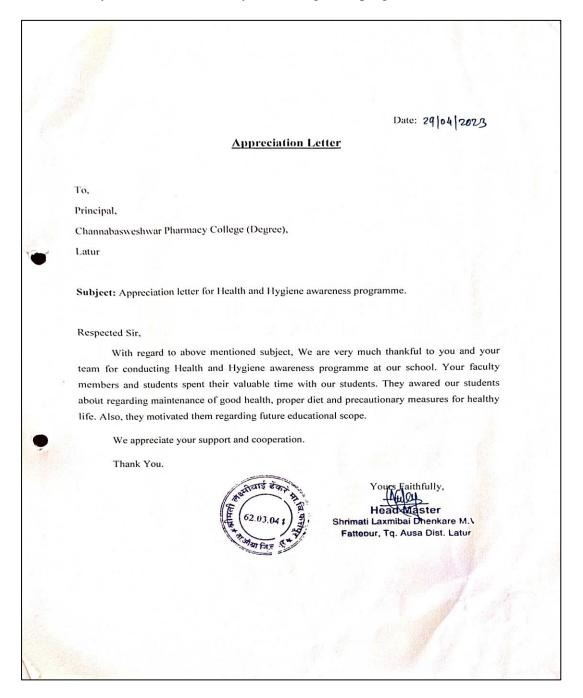

# **Social Accountability:**

For the betterment of society our college has done many initiatives to fulfil the healthcare needs. As a pharmacist, our students took responsibilities as a patient counsellor and medical advisor for society. Our college has held diverse outreach activities to develop a sense of social responsibilities among students through NSS platform, initiated environment and energy conservation programs, blood donation camp and other activities such as visit to orphanage center, donations to HIV affected children. We conducted special awareness programmes on health and hygiene, mental health and importance of nutrition and diet to sensitize the various social issues and instil an altruistic approach in students towards society.

As a result of its social accountability, the college has appreciated by;

- Balchandra Blood Bank and Mauli Blood Center, Latur for donating the blood.
- Shrimati Kakshamibai Dhenkare MV Fattepur, Latur for Health and Hygiene awareness programme.
- Dnyansagar Vidyalaya, Hasegaon, Latur for Nutrition and Health awareness programme
- Municipal Corporation School No. 09, Latur for mental health Awareness program
- Latur District Collector, Latur for tree plantation
- Happy Indian Village, Aamhi Sevak, Latur for visit and cooperation to HIV affected children.