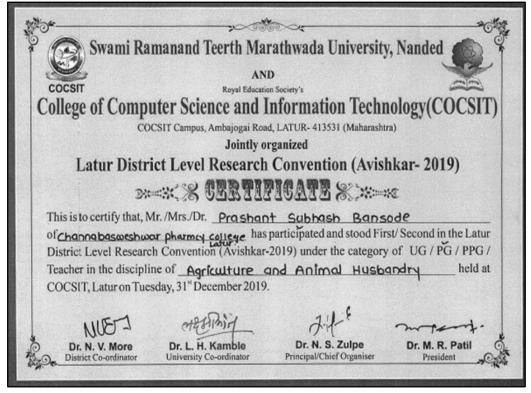

#### Some of our key achievements;

- 86 students of the college have qualified higher examinations like GPAT and GATE.
- 31 students have qualified and admitted in different NIPER Colleges.
- One of our students has qualified in Pearson test of English (PTE) academic.
- 206 students have acquired financial Literacy through Financial Education program.
- 51 of our students have participated in Avishkar Research Festival in all disciplines among them 22 have proved their remarkable performance by securing First and Second rank at District and University level Competition.
- 62 students have participated in State, National and International conferences.