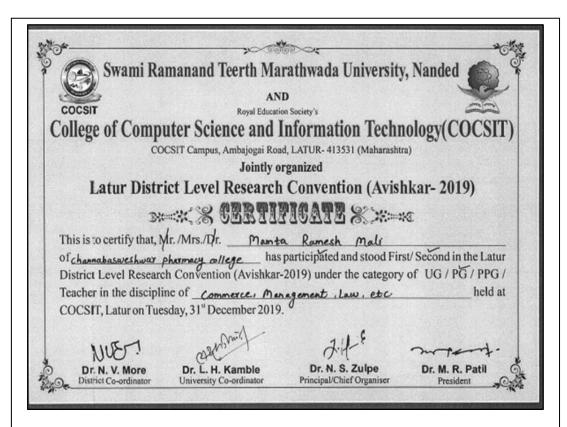

#### Some of our key achievements;

- 86 students of the college have qualified higher examinations like GPAT and GATE.
- 31 students have qualified and admitted in different NIPER Colleges.
- One of our students has qualified in Pearson test of English (PTE) academic.
- 206 students have acquired financial Literacy through Financial Education program.
- 51 of our students have participated in Avishkar Research Festival in all disciplines among them 22 have proved their remarkable performance by securing First and Second rank at District and University level Competition.
- 62 students have participated in State, National and International conferences.