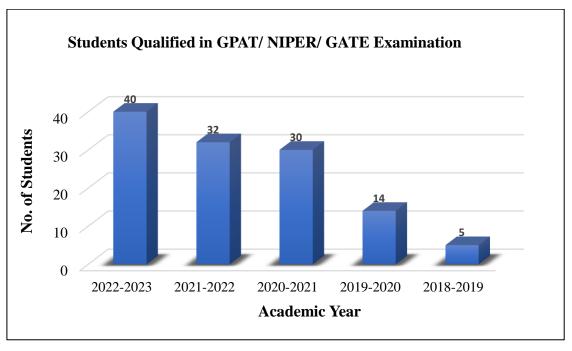

# **Result Analysis of Competitive Examination:**

Summary of students qualified in National Level Examination during Last five years (2022-23 to 2018-19)

| Sr. | Academic |           | Name of Examination |      |                        |       |  |  |
|-----|----------|-----------|---------------------|------|------------------------|-------|--|--|
| No. | Year     | GPAT      | NIPER               | GATE | CMAT/CAT/<br>AIMS-ATMA | Total |  |  |
| 01  | 2022-23  | 21        | 13                  | 4    | 2                      | 40    |  |  |
| 02  | 2021-22  | 19        | 7                   | 4    | 2                      | 32    |  |  |
| 03  | 2020-21  | 16        | 11                  | 3    | -                      | 30    |  |  |
| 04  | 2019-20  | 14        |                     |      | -                      | 14    |  |  |
| 05  | 2018-19  | 5         |                     |      | -                      | 05    |  |  |
|     | Tota     | number of | students            |      |                        | 121   |  |  |

# **Graphical Representation of Result Analysis:**