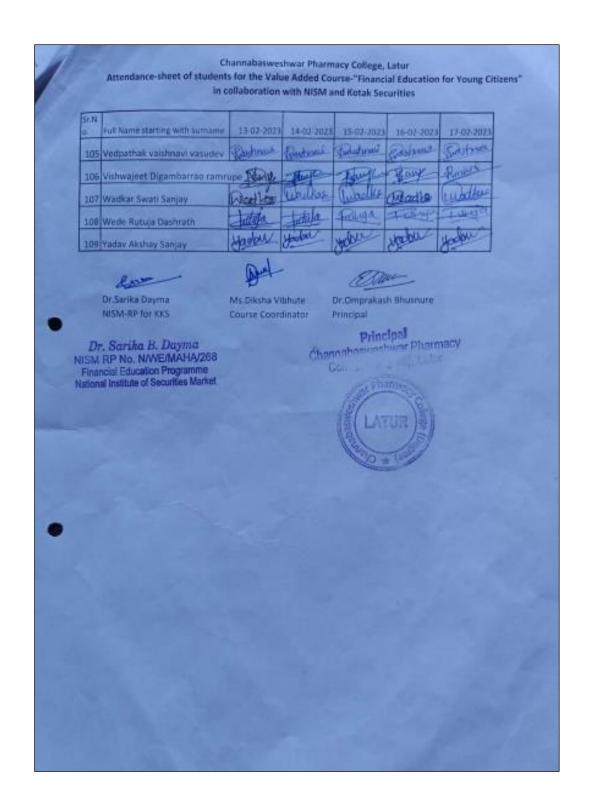

# **Guest Lectures under Cell for Competitive Examination (2022-23 to 2018-19)**

| Sr. No. | Content                                               | Date       |
|---------|-------------------------------------------------------|------------|
|         | Academic Year 2022-23                                 |            |
| 1.      | Expert lecture for the students on the topic "Dynamic | 21-04-2023 |
|         | Career Opportunities for Pharma Students" speaker was |            |
|         | Mr. Rahul Bulani, Founder Director, Catalyst Group    |            |
|         | Institute, Latur.                                     |            |
| 2.      | Guest Lecture on "How to crack GPAT exam in first     | 22-11-2022 |
|         | attempt: Advice, Preparation Strategy, Tips for GPAT  |            |
|         | Aspirants" Mr. Peeyush Jaiswal Director, GPAT         |            |
|         | Discussion Centre, Pvt. Ltd.                          |            |
| 3.      | Guest Lecture on "GPAT, NIPER and other               | 8-10-2022  |
|         | Competitive Exam Preparations by Mr. Sachin Jadhav,   |            |
|         | Founder and MD Fundamental Pharmacy, Aurangabad.      |            |
| 4.      | Online seminar on "Get Success in GPAT and other      | 2-10-2022  |
|         | pharma Competitive Exams" by Dr. Abhishek Tripathi    |            |
|         | Organizing Head, GPAT Discussion Centre, Pvt. Ltd.    |            |
| 5.      | Webinar on "Competitive exam guidance" by Mr.         | 22-8-2022  |
|         | Avinash Mustapure, Sr. Counselor, UPSC Byju's Pune.   |            |
| 6.      | Online session, "Strategies to prepare for GPAT &     | 27-8-2022  |
|         | NIPER Preparation" by PHARMAELITE                     |            |
|         | Academic Year 2021-22                                 |            |
| 7.      | Online session on "GPAT Awareness Programme" by       | 30-5-2021  |
|         | Mr. Audumber Shinde, Founder APA GPAT academy,        |            |
|         | Latur.                                                |            |
|         | Academic Year 2020-21                                 |            |
| 8.      | Online Webinar on topic "How to crack GPAT" by Mr.    | 5-12-2020  |
|         | Vijaykumar Chakote.                                   |            |
| 9.      | Expert Lecture (ONLINE Mode) by Mr. Audumber          | 8-11-2020  |
|         | Shinde Founder APA GPAT academy, Latur.               |            |
|         | Academic Year 2019-20                                 |            |
| 10.     | Expert Lecture on GPAT guidance by Mr. Audumber       | 1-9-2019   |
|         | Shinde APA academy, Latur.                            |            |
|         |                                                       |            |