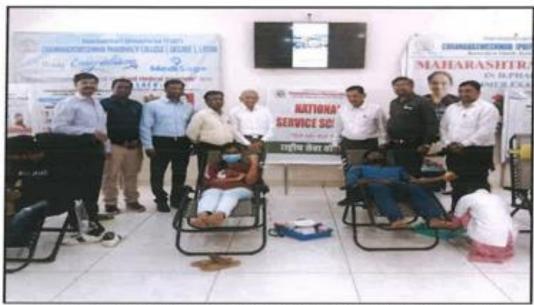

# **Social Accountability:**

For the betterment of society our college has done many initiatives to fulfil the healthcare needs. As a pharmacist, our students took responsibilities as a patient counsellor and medical advisor for society. Our college has held diverse outreach activities to develop a sense of social responsibilities among students through NSS platform, initiated environment and energy conservation programs, blood donation camp and other activities such as visit to orphanage center, donations to HIV affected children. We conducted special awareness programmes on health and hygiene, mental health and importance of nutrition and diet to sensitize the various social issues and instil an altruistic approach in students towards society.

As a result of its social accountability, the college has appreciated by;

- Balchandra Blood Bank and Mauli Blood Center, Latur for donating the blood.
- Shrimati Kakshamibai Dhenkare MV Fattepur, Latur for Health and Hygiene awareness programme.
- Dnyansagar Vidyalaya, Hasegaon, Latur for Nutrition and Health awareness programme
- Municipal Corporation School No. 09, Latur for mental health Awareness program
- Latur District Collector, Latur for tree plantation
- Happy Indian Village, Aamhi Sevak, Latur for visit and cooperation to HIV affected children.