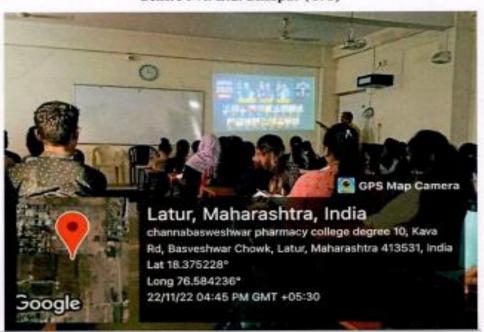

# **Guest Lectures under Cell for Competitive Examination (2022-23 to 2018-19)**

| Sr. No. | Content                                               | Date       |
|---------|-------------------------------------------------------|------------|
|         | Academic Year 2022-23                                 |            |
| 1.      | Expert lecture for the students on the topic "Dynamic | 21-04-2023 |
|         | Career Opportunities for Pharma Students" speaker was |            |
|         | Mr. Rahul Bulani, Founder Director, Catalyst Group    |            |
|         | Institute, Latur.                                     |            |
| 2.      | Guest Lecture on "How to crack GPAT exam in first     | 22-11-2022 |
|         | attempt: Advice, Preparation Strategy, Tips for GPAT  |            |
|         | Aspirants" Mr. Peeyush Jaiswal Director, GPAT         |            |
|         | Discussion Centre, Pvt. Ltd.                          |            |
| 3.      | Guest Lecture on "GPAT, NIPER and other               | 8-10-2022  |
|         | Competitive Exam Preparations by Mr. Sachin Jadhav,   |            |
|         | Founder and MD Fundamental Pharmacy, Aurangabad.      |            |
| 4.      | Online seminar on "Get Success in GPAT and other      | 2-10-2022  |
|         | pharma Competitive Exams" by Dr. Abhishek Tripathi    |            |
|         | Organizing Head, GPAT Discussion Centre, Pvt. Ltd.    |            |
| 5.      | Webinar on "Competitive exam guidance" by Mr.         | 22-8-2022  |
|         | Avinash Mustapure, Sr. Counselor, UPSC Byju's Pune.   |            |
| 6.      | Online session, "Strategies to prepare for GPAT &     | 27-8-2022  |
|         | NIPER Preparation" by PHARMAELITE                     |            |
|         | Academic Year 2021-22                                 |            |
| 7.      | Online session on "GPAT Awareness Programme" by       | 30-5-2021  |
|         | Mr. Audumber Shinde, Founder APA GPAT academy,        |            |
|         | Latur.                                                |            |
|         | Academic Year 2020-21                                 |            |
| 8.      | Online Webinar on topic "How to crack GPAT" by Mr.    | 5-12-2020  |
|         | Vijaykumar Chakote.                                   |            |
| 9.      | Expert Lecture (ONLINE Mode) by Mr. Audumber          | 8-11-2020  |
|         | Shinde Founder APA GPAT academy, Latur.               |            |
|         | Academic Year 2019-20                                 |            |
| 10.     | Expert Lecture on GPAT guidance by Mr. Audumber       | 1-9-2019   |
|         | Shinde APA academy, Latur.                            |            |
|         |                                                       |            |