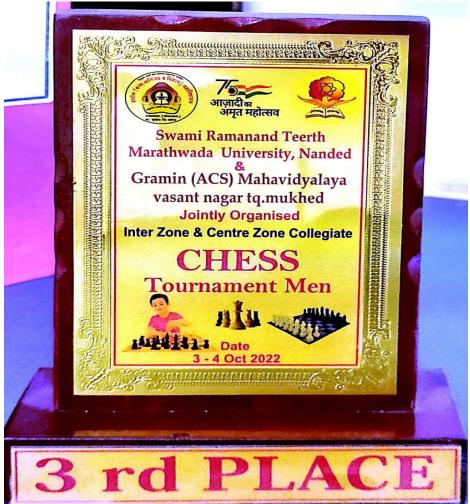

### List of sports events/competitions Participated & Organized by Other institute 2022-23

| S.No. | Date of<br>event/activity | Name of the event/activity                                                             |  |
|-------|---------------------------|----------------------------------------------------------------------------------------|--|
|       |                           | One Day Rapid State Level Chess Tournament Jointly organized by                        |  |
| 1     | 05.02.2023                | Rajarshi Shahu College, Latur & Latur District Chess Association &                     |  |
|       |                           | Latur District Multi Sports Association                                                |  |
| 2     | 20.02.2023 -              | 8 <sup>th</sup> State Level Intercollegiate <b>Pharma Volley Cup-2023</b> organized by |  |
| 2.    | 21.02.2023                | Shivlingeshwar College of Pharmacy, Almala                                             |  |
| 2     | 29 11 2022                | "A" Zonal Intercollegiate Handball Tournament organized by ACS                         |  |
| 3.    | 28.11.2022                | college, Nanded                                                                        |  |
| 4     | 22.10.2022                | "A" Zonal Intercollegiate Football Tournament organized by Dayanand                    |  |
| 4.    |                           | Science College, Latur                                                                 |  |
| 5.    | 27.12.2022 to             | IUT Handball Tournament organized by University of Rajasthan,                          |  |
| 5.    | 30.12.2022                | Udaipur                                                                                |  |
| -     | 20.10.2022                | "A" Zonal Intercollegiate Chess Tournament organized by Shahid                         |  |
| 6.    | 20.10.2022                | Bhagat singh Mahavidyalaya, Killari                                                    |  |
| 7     | 27.12.2022 -              | Inter university Handball Tournament organized by Jaypur university                    |  |
| 7.    | 30.12.2022                | Rajasthan                                                                              |  |
|       | 03.10.2022 to             | Inter zonal Chess Tournament organized by SRTMU & ACS                                  |  |
| 8.    | 03.10.2022 to             | Mahavidyalaya, Mukhed                                                                  |  |
|       | 07.10.2022                | 1 <b>11</b> 111111111111111111111111111111111                                          |  |

### List of sports events/competitions & List of students participated (organized by other institutes) 2022-23

| S.No. | Date of<br>event/activity   | Name of the event/activity                                                                                                                                                             | Name of the student<br>participated                                                                                                                                                                                                                                                                                                                                                                                                                     |
|-------|-----------------------------|----------------------------------------------------------------------------------------------------------------------------------------------------------------------------------------|---------------------------------------------------------------------------------------------------------------------------------------------------------------------------------------------------------------------------------------------------------------------------------------------------------------------------------------------------------------------------------------------------------------------------------------------------------|
| 1.    | 05.02.2023                  | One Day Rapid State Level Chess<br>Tournament Jointly organized by<br>Rajarshi Shahu College, Latur & Latur<br>District Chess Association & Latur<br>District Multi Sports Association | 30. Upase Vijaykumar<br>31. Chaitanya Ingle                                                                                                                                                                                                                                                                                                                                                                                                             |
| 2.    | 20.02.2023 -<br>21.02.2023  | 8 <sup>th</sup> State Level Intercollegiate <b>Pharma</b><br><b>Volley Cup-2023</b> organized by<br>Shivlingeshwar College of Pharmacy,<br>Almala                                      | <ol> <li>Rathod Sanket B.</li> <li>Shinde Swapnil J.</li> <li>Wanole Sadanand S.</li> <li>Mungade Vaibhav I.</li> <li>Narhare Vedant A.</li> <li>Dhalait Alim I.</li> <li>Unhale Pratik V.</li> <li>Nilapalle Vyankatesh N.</li> <li>Patil; Sanskar R.</li> <li>Urgunde Pranitosh S.</li> <li>Kate Shailesh S.</li> <li>Landge Sunil A.</li> <li>Bayas Anurag D.</li> <li>Kadam Pranav K.</li> <li>Awaskar Sumit D.</li> <li>Bhosale Ajit B.</li> </ol> |
| 3.    | 22.10.2022                  | "A" Zonal Intercollegiate Football<br>Tournament organized by Dayanand<br>Science College, Latur                                                                                       | <ol> <li>Syed Abu Suleman</li> <li>Pathan Asep Khan</li> <li>Jaydip Y. Shirsat</li> <li>Bagwan Md. Kaif</li> </ol>                                                                                                                                                                                                                                                                                                                                      |
| 4.    | 20.10.2022                  | "A" Zonal Intercollegiate Chess<br>Tournament organized by Shahid<br>Bhagat Singh Mahavidyalaya, Killari                                                                               | 1. Chaitanya Ingale                                                                                                                                                                                                                                                                                                                                                                                                                                     |
| 5.    | 03.10.2022 to<br>04.10.2022 | Inter zonal Chess Tournament<br>organized by SRTMU & ACS<br>Mahavidyalaya, Mukhed                                                                                                      | 1. Chaitanya Ingale                                                                                                                                                                                                                                                                                                                                                                                                                                     |