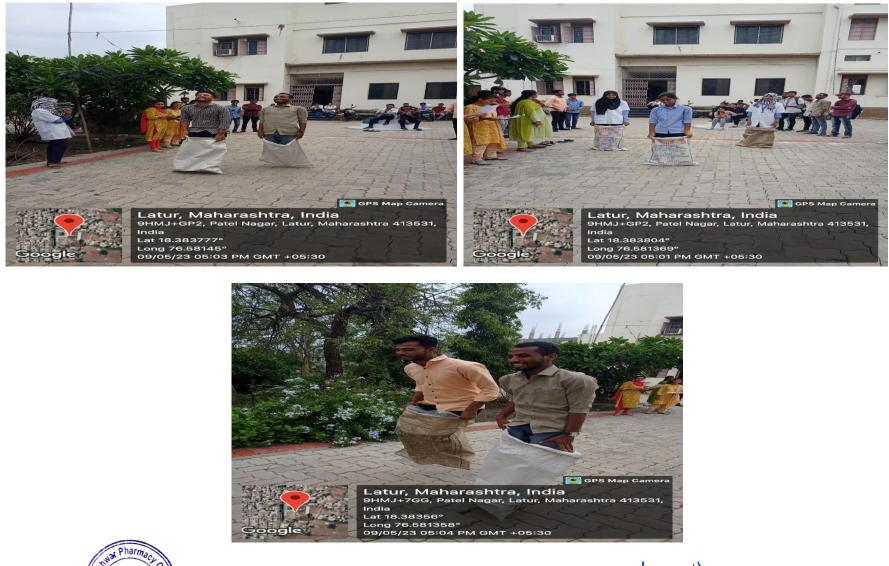

### **ACTIVITY REPORT OF ANNUAL SPORTS MEET 2022-23**

Name of the activity: Sac Running(Girls & ladies Faculty)

Venue: Channabasweshwar Pharmacy College(Degree), Latur

**Date:** 08/05/2023

Students: 21

**Brief Report:** 

**Sac Running (Girls & ladies Faculty)** were organized by student council in Channabasweshwar Pharmacy College (Degree), Latur on 08<sup>th</sup> May 2023 throughout the day. The event was inaugurated by Mr. Moein Attar & Ms. Ratan Birajdar with student council members. The event witnessed active and sincere participation of Students with great enthusiasm.

#### **Glimpses of The Activity:**

1.14

Principal Channabasweshwar Pharmacy College (Degree), Latur

Page **25** of **77** 