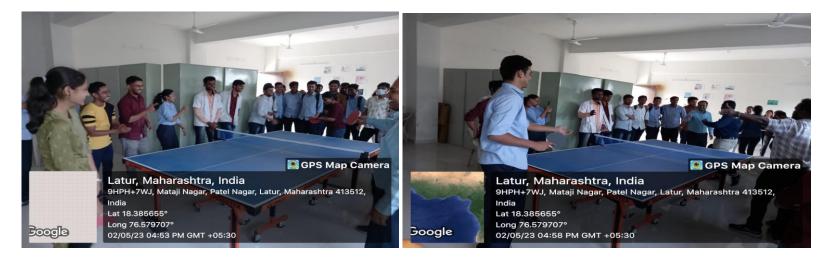

## ACTIVITY REPORT OF ANNUAL SPORTS MEET 2022-23

Name of the activity: Musical Chair (Girls & ladies Faculty)

Venue: Channabasweshwar Pharmacy College(Degree), Latur

**Date:** 06/05/2023

Students: 45

**Brief Report:** 

**Musical Chair (Girls & ladies Faculty)** were organized by student council in Channabasweshwar Pharmacy College (Degree), Latur on 06<sup>th</sup> May 2023 throughout the day. The event was inaugurated by Mr. Mahesh Manke & Ms. Snehal Birajdar with student council members. The event witnessed active and sincere participation of Students with great enthusiasm.

#### **Glimpses of The Activity:**

Maharashtra 413531, India Lat 18.383792° Long 76.581304° 06/05/23 04:10 PM GMT +05:30

Latur, Maharashtra, India 9HMJ+9PC, Mataji Nagar, Patel Nagar, Latur, Maharashtra 413531, India Lat 18.383753° Long 76.581305° 06/05/23 04:09 PM GMT +05:30