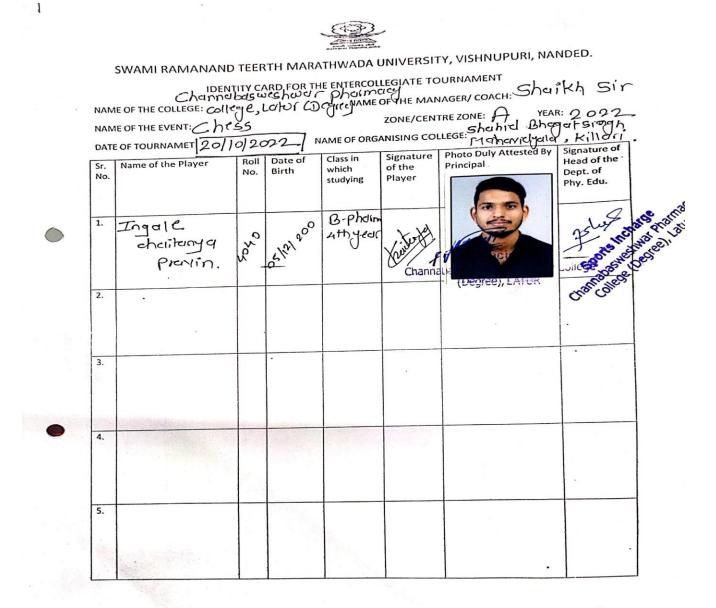

### List of sports events/competitions Participated & Organized by Other institute 2022-23

| S.No. | Date of<br>event/activity | Name of the event/activity                                                             |  |
|-------|---------------------------|----------------------------------------------------------------------------------------|--|
|       |                           | One Day Rapid State Level Chess Tournament Jointly organized by                        |  |
| 1     | 05.02.2023                | Rajarshi Shahu College, Latur & Latur District Chess Association &                     |  |
|       |                           | Latur District Multi Sports Association                                                |  |
| 2     | 20.02.2023 -              | 8 <sup>th</sup> State Level Intercollegiate <b>Pharma Volley Cup-2023</b> organized by |  |
| 2.    | 21.02.2023                | Shivlingeshwar College of Pharmacy, Almala                                             |  |
| 2     | 29 11 2022                | "A" Zonal Intercollegiate Handball Tournament organized by ACS                         |  |
| 3.    | 28.11.2022                | college, Nanded                                                                        |  |
| 4     | 22.10.2022                | "A" Zonal Intercollegiate Football Tournament organized by Dayanand                    |  |
| 4.    |                           | Science College, Latur                                                                 |  |
| 5.    | 27.12.2022 to             | IUT Handball Tournament organized by University of Rajasthan,                          |  |
| 5.    | 30.12.2022                | Udaipur                                                                                |  |
| -     | 20.10.2022                | "A" Zonal Intercollegiate Chess Tournament organized by Shahid                         |  |
| 6.    | 20.10.2022                | Bhagat singh Mahavidyalaya, Killari                                                    |  |
| 7     | 27.12.2022 -              | Inter university Handball Tournament organized by Jaypur university                    |  |
| 7.    | 30.12.2022                | Rajasthan                                                                              |  |
|       | 03.10.2022 to             | Inter zonal Chess Tournament organized by SRTMU & ACS                                  |  |
| 8.    | 03.10.2022 to             | Mahavidyalaya, Mukhed                                                                  |  |
|       | 07.10.2022                | 1 <b>11</b> 111111111111111111111111111111111                                          |  |

### List of sports events/competitions & List of students participated (organized by other institutes) 2022-23

| S.No. | Date of<br>event/activity   | Name of the event/activity                                                                                                                                                             | Name of the student<br>participated                                                                                                                                                                                                                                                                                                                                                                                                                     |
|-------|-----------------------------|----------------------------------------------------------------------------------------------------------------------------------------------------------------------------------------|---------------------------------------------------------------------------------------------------------------------------------------------------------------------------------------------------------------------------------------------------------------------------------------------------------------------------------------------------------------------------------------------------------------------------------------------------------|
| 1.    | 05.02.2023                  | One Day Rapid State Level Chess<br>Tournament Jointly organized by<br>Rajarshi Shahu College, Latur & Latur<br>District Chess Association & Latur<br>District Multi Sports Association | 30. Upase Vijaykumar<br>31. Chaitanya Ingle                                                                                                                                                                                                                                                                                                                                                                                                             |
| 2.    | 20.02.2023 -<br>21.02.2023  | 8 <sup>th</sup> State Level Intercollegiate <b>Pharma</b><br><b>Volley Cup-2023</b> organized by<br>Shivlingeshwar College of Pharmacy,<br>Almala                                      | <ol> <li>Rathod Sanket B.</li> <li>Shinde Swapnil J.</li> <li>Wanole Sadanand S.</li> <li>Mungade Vaibhav I.</li> <li>Narhare Vedant A.</li> <li>Dhalait Alim I.</li> <li>Unhale Pratik V.</li> <li>Nilapalle Vyankatesh N.</li> <li>Patil; Sanskar R.</li> <li>Urgunde Pranitosh S.</li> <li>Kate Shailesh S.</li> <li>Landge Sunil A.</li> <li>Bayas Anurag D.</li> <li>Kadam Pranav K.</li> <li>Awaskar Sumit D.</li> <li>Bhosale Ajit B.</li> </ol> |
| 3.    | 22.10.2022                  | "A" Zonal Intercollegiate Football<br>Tournament organized by Dayanand<br>Science College, Latur                                                                                       | <ol> <li>Syed Abu Suleman</li> <li>Pathan Asep Khan</li> <li>Jaydip Y. Shirsat</li> <li>Bagwan Md. Kaif</li> </ol>                                                                                                                                                                                                                                                                                                                                      |
| 4.    | 20.10.2022                  | "A" Zonal Intercollegiate Chess<br>Tournament organized by Shahid<br>Bhagat Singh Mahavidyalaya, Killari                                                                               | 1. Chaitanya Ingale                                                                                                                                                                                                                                                                                                                                                                                                                                     |
| 5.    | 03.10.2022 to<br>04.10.2022 | Inter zonal Chess Tournament<br>organized by SRTMU & ACS<br>Mahavidyalaya, Mukhed                                                                                                      | 1. Chaitanya Ingale                                                                                                                                                                                                                                                                                                                                                                                                                                     |