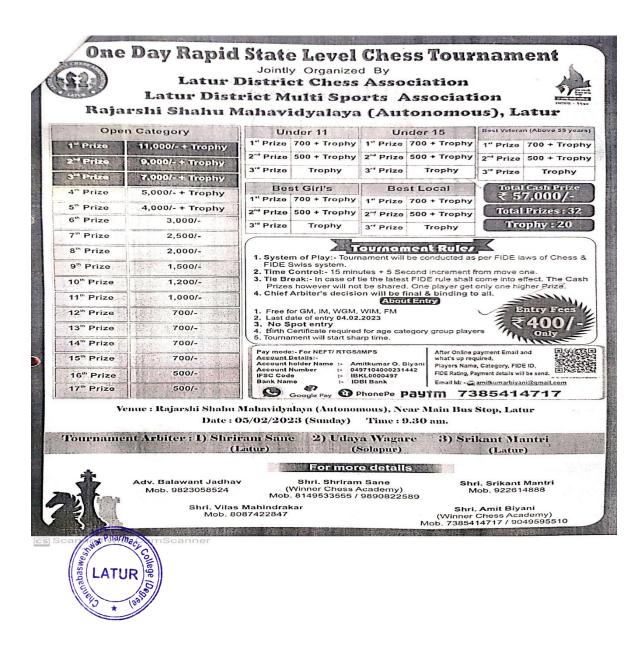

## Activity Taken Report of One Day Rapid State Level Chess Tournament 2022-23

Name of the activity: One Day Rapid State Level Chess Tournament 2022-23

Venue: Rajarshi Shahu College, Latur & Latur District Chess Association & Latur District Multi Sports Association

Date: 05.02.2023

Students: 01 student & 1 non teaching staff

Brief Report: This is a summary of the activity report for participation in One Day Rapid State Level Chess Tournament 2022-23 organized by Rajarshi Shahu College, Latur & Latur District Chess Association & Latur District Multi Sports Association.

. The purpose of this report is to document the achievements, challenges and feedback of the participants who represented our institute in One Day Rapid State Level Chess Tournament 2022-23.

Our institute appreciated the opportunity to participate in sports organized by other institutes, as it helped them to improve their skills, network with peers and showcase their talents. In future our institute invests more in sports infrastructure and equipment, as well as provides more incentives and recognition for sports achievements.

The achievement of this tournament is the non-teaching staff of our institute won third prize as Best Veteran Player.

1.14

Principal Channabasweshwar Pharmacy College (Degree), Latur

Date: 01.02.2023