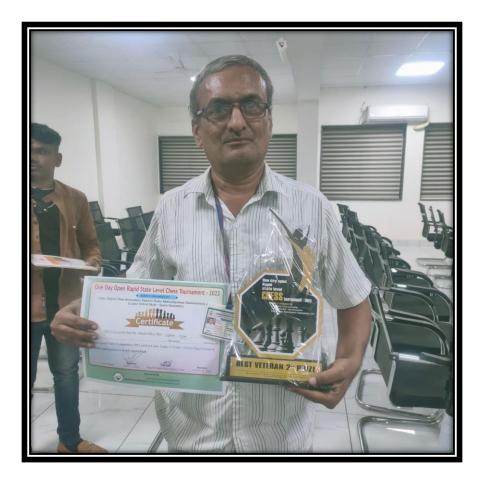

## Activity Taken Report of One Day Rapid State Level Chess Tournament 2022-23

Name of the activity: One Day Rapid State Level Chess Tournament 2022-23

Venue: Rajarshi Shahu College, Latur & Latur District Chess Association & Latur District Multi Sports Association

Date: 05.02.2023

Students: 01 student & 1 non teaching staff

Brief Report: This is a summary of the activity report for participation in One Day Rapid State Level Chess Tournament 2022-23 organized by Rajarshi Shahu College, Latur & Latur District Chess Association & Latur District Multi Sports Association.

. The purpose of this report is to document the achievements, challenges and feedback of the participants who represented our institute in One Day Rapid State Level Chess Tournament 2022-23.

Our institute appreciated the opportunity to participate in sports organized by other institutes, as it helped them to improve their skills, network with peers and showcase their talents. In future our institute invests more in sports infrastructure and equipment, as well as provides more incentives and recognition for sports achievements.

The achievement of this tournament is the non-teaching staff of our institute won third prize as Best Veteran Player.

1.14

Principal Channabasweshwar Pharmacy College (Degree), Latur

Date: 01.02.2023