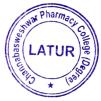

## **ACTIVITY REPORT OF ANNUAL SPORTS MEET 2022-23**

Name of the activity: Carrom (Boys & Girls & Faculty)

Venue: Channabasweshwar Pharmacy College(Degree), Latur

Date: 03/05/2023

Students:

#### **Brief Report:**

Carrom (Boys, Girls & Faculty) were organized by student council in Channabasweshwar Pharmacy College (Degree), Latur on  $03^{rd}$  May 2023 throughout the day. The event was inaugurated by Dr. Ladde S.S. with student council members. The event witnessed active and sincere participation of Students with great enthusiasm.

#### **Glimpses of The Activity:**

7.1

Principal Channabasweshwar Pharmacy College (Degree), Latur

Page **19** of **77** 

Approved by:- Govt. Of Maharashtra, AICTE & PCI New Delhi, Affiliated to :- S.R.T.M.University Nanded. DTE Code :- 2253, University Code :- 947