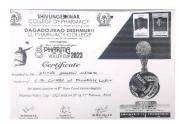

## Activity Taken Report of 8<sup>th</sup> state Level Intercollegiate Pharma Volley Cup 2022-23

Name of the activity: 8<sup>th</sup> state Level Intercollegiate Pharma Volley Cup 2022-23

Venue: Shivlingeshwar College of Pharmacy, Almala

Date: 23.02.2022 -24.02.2022

No. of Students: 16

**Brief Report:** This is a summary of the activity report for participation in 8<sup>th</sup> state Level Intercollegiate Pharma Volley Cup 2022-23 organized by Shivlingeshwar College of Pharmacy, Almala. The purpose of this report is to document the achievements, challenges and feedback of the participants who represented our institute in 8<sup>th</sup> State Level Intercollegiate Pharma Volley Cup 2022-23.

Our institute appreciated the opportunity to participate in sports organized by other institutes, as it helped them to improve their skills, network with peers and showcase their talents. In future our institute invests more in sports infrastructure and equipment, as well as provides more incentives and recognition for sports achievements.