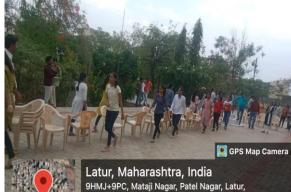

## ACTIVITY REPORT OF ANNUAL SPORTS MEET 2022-23

Name of the activity: Musical Chair (Girls & ladies Faculty)

Venue: Channabasweshwar Pharmacy College(Degree), Latur

**Date:** 06/05/2023

Students: 45

**Brief Report:** 

**Musical Chair (Girls & ladies Faculty)** were organized by student council in Channabasweshwar Pharmacy College (Degree), Latur on 06<sup>th</sup> May 2023 throughout the day. The event was inaugurated by Mr. Mahesh Manke & Ms. Snehal Birajdar with student council members. The event witnessed active and sincere participation of Students with great enthusiasm.

#### **Glimpses of The Activity:**

Maharashtra 413531, India Lat 18.383792° Long 76.581304° 06/05/23 04:10 PM GMT +05:30

Latur, Maharashtra, India 9HMJ+9PC, Mataji Nagar, Patel Nagar, Latur, Maharashtra 413531, India Lat 18.383753° Long 76.581305° 06/05/23 04:09 PM GMT +05:30