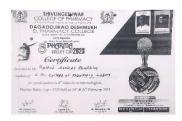

## Activity Taken Report of 8<sup>th</sup> state Level Intercollegiate Pharma Volley Cup 2022-23

Name of the activity: 8<sup>th</sup> state Level Intercollegiate Pharma Volley Cup 2022-23

Venue: Shivlingeshwar College of Pharmacy, Almala

Date: 23.02.2022 -24.02.2022

No. of Students: 16

**Brief Report:** This is a summary of the activity report for participation in 8<sup>th</sup> state Level Intercollegiate Pharma Volley Cup 2022-23 organized by Shivlingeshwar College of Pharmacy, Almala. The purpose of this report is to document the achievements, challenges and feedback of the participants who represented our institute in 8<sup>th</sup> State Level Intercollegiate Pharma Volley Cup 2022-23.

Our institute appreciated the opportunity to participate in sports organized by other institutes, as it helped them to improve their skills, network with peers and showcase their talents. In future our institute invests more in sports infrastructure and equipment, as well as provides more incentives and recognition for sports achievements.