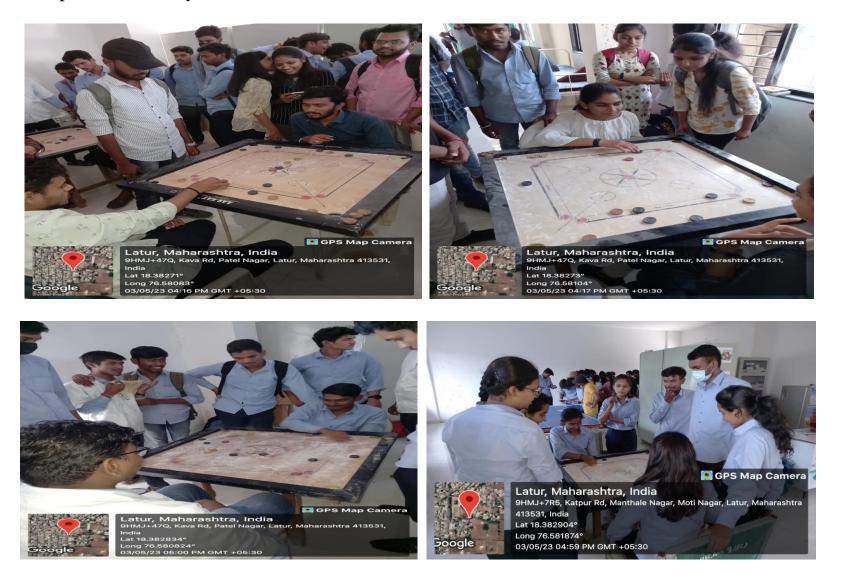

## **ACTIVITY REPORT OF ANNUAL SPORTS MEET 2022-23**

Name of the activity: Carrom (Boys & Girls & Faculty)

Venue: Channabasweshwar Pharmacy College(Degree), Latur

Date: 03/05/2023

Students:

#### **Brief Report:**

Carrom (Boys, Girls & Faculty) were organized by student council in Channabasweshwar Pharmacy College (Degree), Latur on  $03^{rd}$  May 2023 throughout the day. The event was inaugurated by Dr. Ladde S.S. with student council members. The event witnessed active and sincere participation of Students with great enthusiasm.

#### **Glimpses of The Activity:**

7.1

Principal Channabasweshwar Pharmacy College (Degree), Latur

Page **19** of **77** 

Approved by:- Govt. Of Maharashtra, AICTE & PCI New Delhi, Affiliated to :- S.R.T.M.University Nanded. DTE Code :- 2253, University Code :- 947