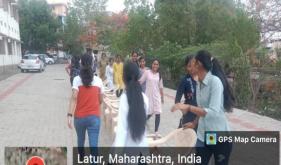

## ACTIVITY REPORT OF ANNUAL SPORTS MEET 2022-23

Name of the activity: Musical Chair (Girls & ladies Faculty)

Venue: Channabasweshwar Pharmacy College(Degree), Latur

**Date:** 06/05/2023

Students: 45

**Brief Report:** 

**Musical Chair (Girls & ladies Faculty)** were organized by student council in Channabasweshwar Pharmacy College (Degree), Latur on 06<sup>th</sup> May 2023 throughout the day. The event was inaugurated by Mr. Mahesh Manke & Ms. Snehal Birajdar with student council members. The event witnessed active and sincere participation of Students with great enthusiasm.

#### **Glimpses of The Activity:**

Maharashtra 413531, India Lat 18.383792° Long 76.581304° 06/05/23 04:10 PM GMT +05:30

Latur, Maharashtra, India 9HMJ+9PC, Mataji Nagar, Patel Nagar, Latur, Maharashtra 413531, India Lat 18.383753° Long 76.581305° 06/05/23 04:09 PM GMT +05:30