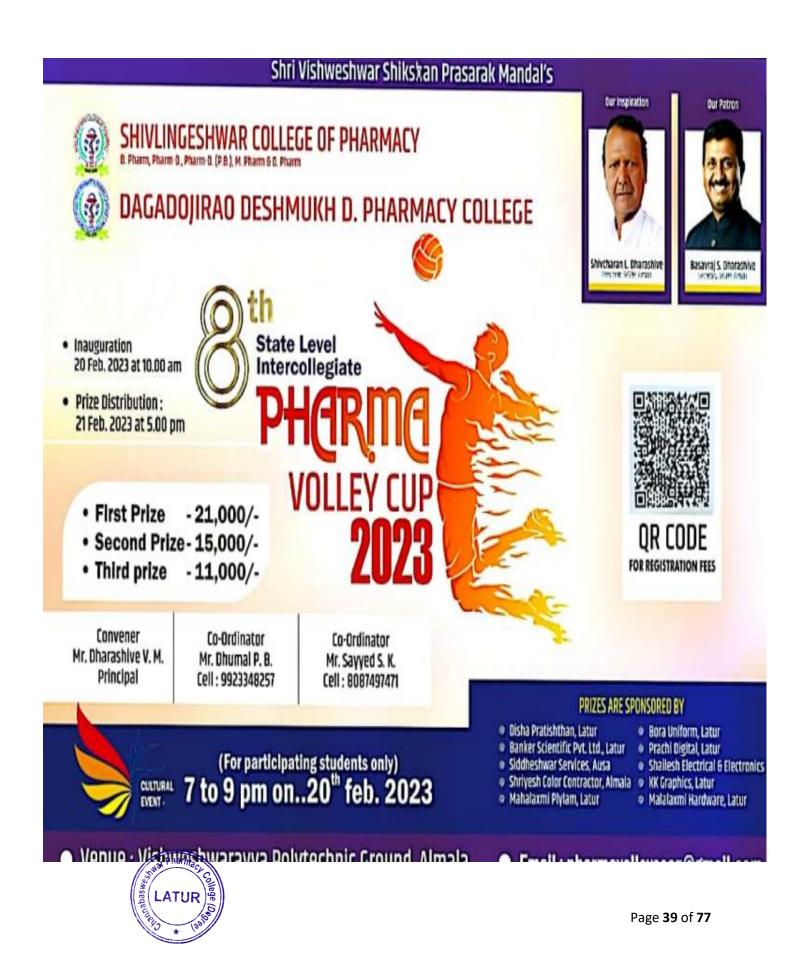

### List of sports events/competitions Participated & Organized by Other institute 2022-23

| S.No. | Date of<br>event/activity | Name of the event/activity                                                             |  |
|-------|---------------------------|----------------------------------------------------------------------------------------|--|
|       |                           | One Day Rapid State Level Chess Tournament Jointly organized by                        |  |
| 1     | 05.02.2023                | Rajarshi Shahu College, Latur & Latur District Chess Association &                     |  |
|       |                           | Latur District Multi Sports Association                                                |  |
| 2     | 20.02.2023 -              | 8 <sup>th</sup> State Level Intercollegiate <b>Pharma Volley Cup-2023</b> organized by |  |
| 2.    | 21.02.2023                | Shivlingeshwar College of Pharmacy, Almala                                             |  |
| 2     | 29 11 2022                | "A" Zonal Intercollegiate Handball Tournament organized by ACS                         |  |
| 3.    | 28.11.2022                | college, Nanded                                                                        |  |
| 4     | 22.10.2022                | "A" Zonal Intercollegiate Football Tournament organized by Dayanand                    |  |
| 4.    |                           | Science College, Latur                                                                 |  |
| 5.    | 27.12.2022 to             | IUT Handball Tournament organized by University of Rajasthan,                          |  |
| 5.    | 30.12.2022                | Udaipur                                                                                |  |
| -     | 20.10.2022                | "A" Zonal Intercollegiate Chess Tournament organized by Shahid                         |  |
| 6.    | 20.10.2022                | Bhagat singh Mahavidyalaya, Killari                                                    |  |
| 7     | 27.12.2022 -              | Inter university Handball Tournament organized by Jaypur university                    |  |
| 7.    | 30.12.2022                | Rajasthan                                                                              |  |
|       | 03.10.2022 to             | Inter zonal Chess Tournament organized by SRTMU & ACS                                  |  |
| 8.    | 03.10.2022 to             | Mahavidyalaya, Mukhed                                                                  |  |
|       | 07.10.2022                | 1 <b>11</b> 111111111111111111111111111111111                                          |  |

## Activity Taken Report of 8<sup>th</sup> state Level Intercollegiate Pharma Volley Cup 2022-23

Name of the activity: 8<sup>th</sup> state Level Intercollegiate Pharma Volley Cup 2022-23

Venue: Shivlingeshwar College of Pharmacy, Almala

Date: 23.02.2022 -24.02.2022

No. of Students: 16

**Brief Report:** This is a summary of the activity report for participation in 8<sup>th</sup> state Level Intercollegiate Pharma Volley Cup 2022-23 organized by Shivlingeshwar College of Pharmacy, Almala. The purpose of this report is to document the achievements, challenges and feedback of the participants who represented our institute in 8<sup>th</sup> State Level Intercollegiate Pharma Volley Cup 2022-23.

Our institute appreciated the opportunity to participate in sports organized by other institutes, as it helped them to improve their skills, network with peers and showcase their talents. In future our institute invests more in sports infrastructure and equipment, as well as provides more incentives and recognition for sports achievements.