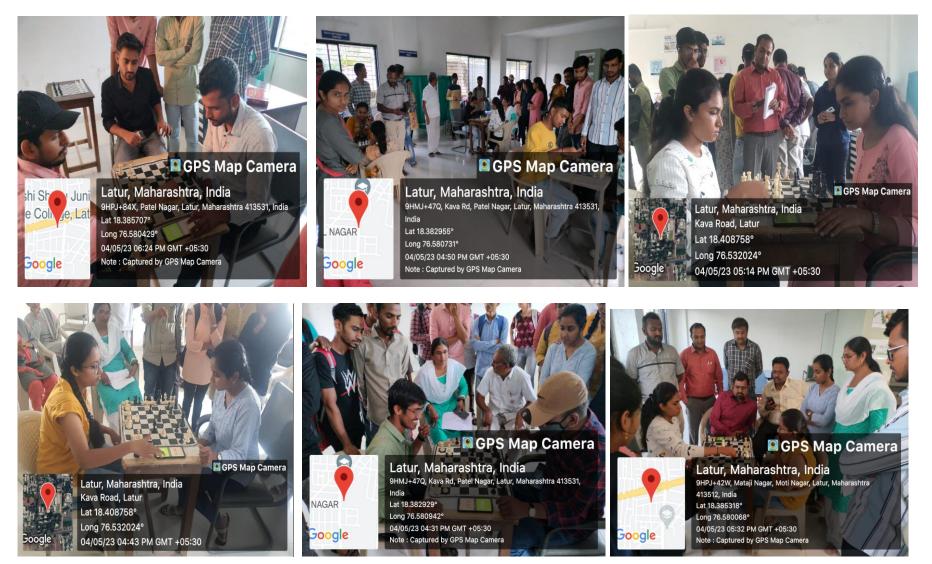

## ACTIVITY REPORT OF ANNUAL SPORTS MEET 2022-23

Name of the activity: Chess (Boys & Girls & Faculty)

Venue: Channabasweshwar Pharmacy College(Degree), Latur

Date:04/05/2023

Students:39

#### **Brief Report:**

Chess (Boys, Girls & Faculty) were organized by student council in Channabasweshwar Pharmacy College (Degree), Latur on 04<sup>th</sup> May 2023 throughout the day. The event was inaugurated by Mr. Avinash Mathpati with student council members. The event witnessed active and sincere participation of Students with great enthusiasm.

#### **Glimpses of The Activity:**

J.V.A Principal

Principal Channabasweshwar Pharmacy College (Degree), Latur Page 21 of 77