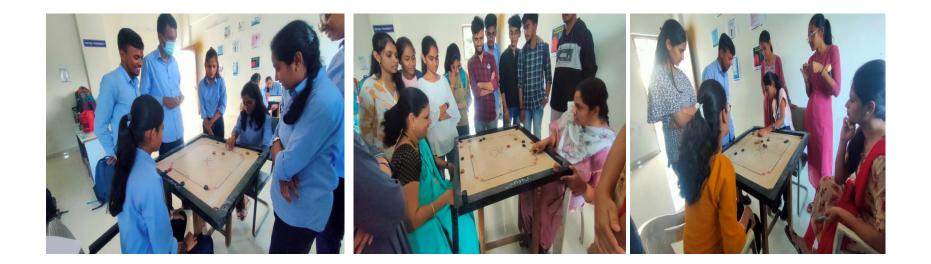

## **ACTIVITY REPORT OF ANNUAL SPORTS MEET 2022-23**

Name of the activity: Carrom (Boys & Girls & Faculty)

Venue: Channabasweshwar Pharmacy College(Degree), Latur

Date: 03/05/2023

Students:

#### **Brief Report:**

Carrom (Boys, Girls & Faculty) were organized by student council in Channabasweshwar Pharmacy College (Degree), Latur on  $03^{rd}$  May 2023 throughout the day. The event was inaugurated by Dr. Ladde S.S. with student council members. The event witnessed active and sincere participation of Students with great enthusiasm.

#### **Glimpses of The Activity:**

7.1

Principal Channabasweshwar Pharmacy College (Degree), Latur

Page **19** of **77** 

Approved by:- Govt. Of Maharashtra, AICTE & PCI New Delhi, Affiliated to :- S.R.T.M.University Nanded. DTE Code :- 2253, University Code :- 947