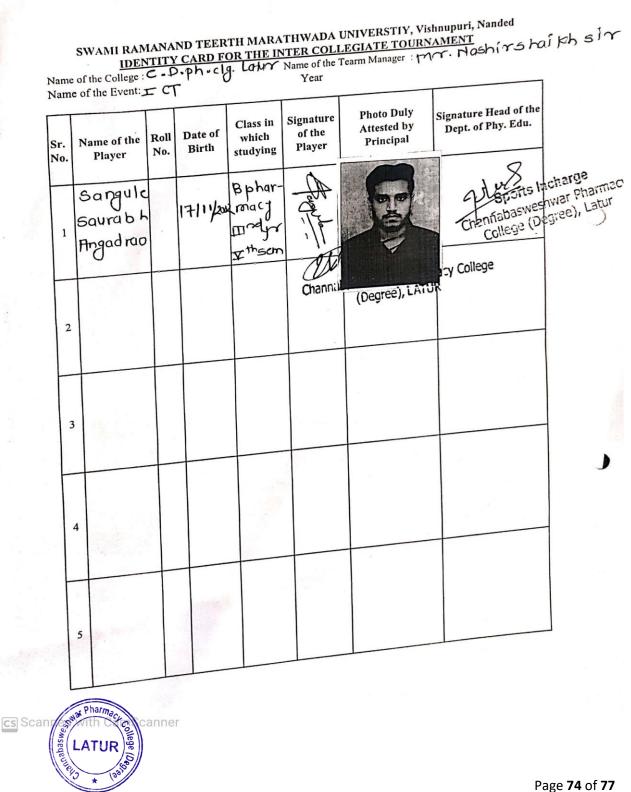

| б. | 28.11.2022   | "A" Zonal Intercollegiate Handball  | 1. Sangule Saurabh |
|----|--------------|-------------------------------------|--------------------|
|    |              | Tournament organized by ACS         |                    |
|    |              | college, Nanded                     |                    |
| 7. | 27.12.2022 - | InterUniversity Handball Tournament | 1. Sangule Saurabh |
|    | 30.12.2022   | organized by Jaypur university      | -                  |
|    |              | Rajasthan                           |                    |