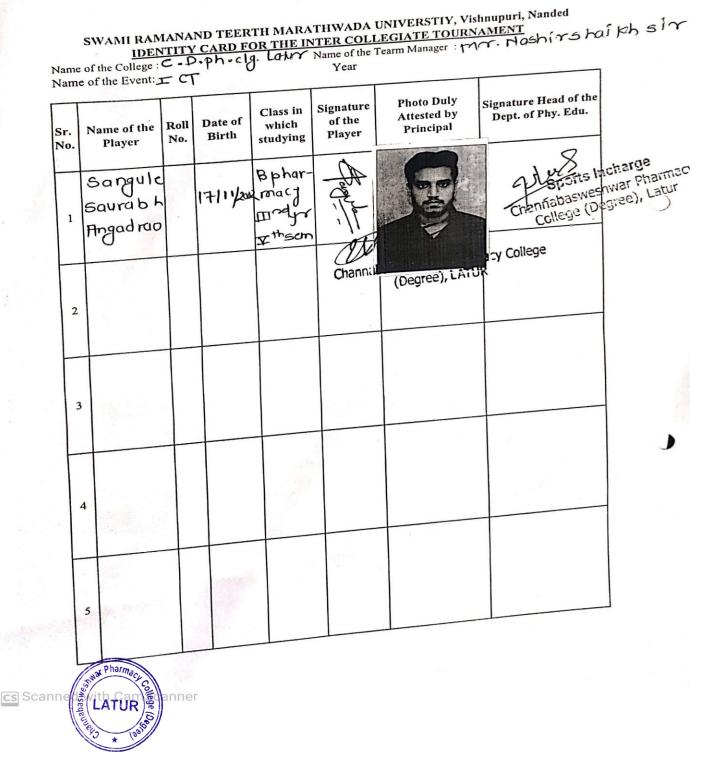

| б. | 28.11.2022   | "A" Zonal Intercollegiate Handball  | 1. Sangule Saurabh |
|----|--------------|-------------------------------------|--------------------|
|    |              | Tournament organized by ACS         |                    |
|    |              | college, Nanded                     |                    |
| 7. | 27.12.2022 - | InterUniversity Handball Tournament | 1. Sangule Saurabh |
|    | 30.12.2022   | organized by Jaypur university      | -                  |
|    |              | Rajasthan                           |                    |