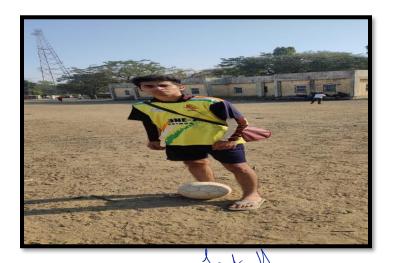

### **ACTIVITY REPORT OF ANNUAL SPORTS MEET 2022-23**

Name of the activity: Sac Running(Girls & ladies Faculty)

Venue: Channabasweshwar Pharmacy College(Degree), Latur

**Date:** 08/05/2023

Students: 21

**Brief Report:** 

**Sac Running (Girls & ladies Faculty)** were organized by student council in Channabasweshwar Pharmacy College (Degree), Latur on 08<sup>th</sup> May 2023 throughout the day. The event was inaugurated by Mr. Moein Attar & Ms. Ratan Birajdar with student council members. The event witnessed active and sincere participation of Students with great enthusiasm.