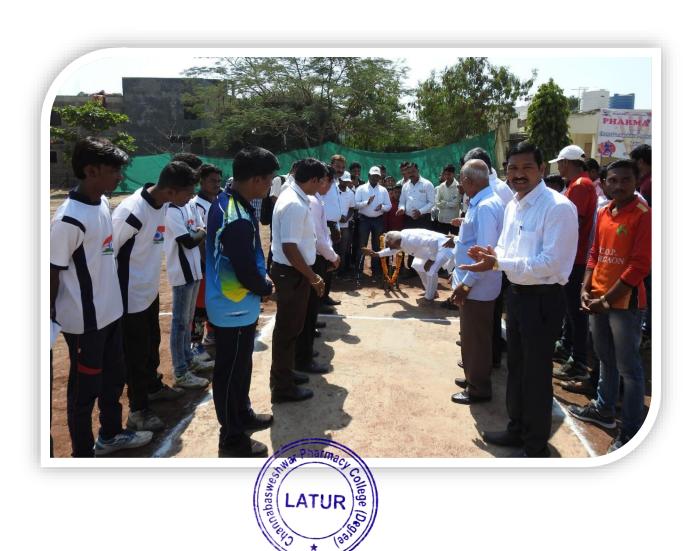

# 6<sup>TH</sup> REGIONAL LEVEL INTERCOLLEGIATE PHARMA T-20 CRICKET TOURNAMENT 2018-19 REPORT

OF

CHANNABASWEHSWAR PHARMACY COLLEGE, LATUR

(FROM18<sup>TH</sup>FEBRUARY 2019– 22<sup>ND</sup>FEBRUARY 2019)

Channabaswehswar Pharmacy College, Latur organized 6<sup>th</sup>Regional Level Intercollegiate Pharma T-20 Cricket Tournament 2018-19. The tournament was organized with the prior permission and guidance of Hon. Principal Dr. Vijayendra Swamy S.M. and Hon. Principal Dr. S.S. Thonte. The staff members had taken hard efforts and initiative which made this tournament a grand success.

### 1. Opening Ceremony:

6<sup>th</sup> Regional Level Intercollegiate Pharma T-20 Cricket Tournament 2018-19 inauguarated in gracious presence of Hon. Govinji Kendre Bhartiya Janta Party Pradesh Adhyaksh and our beloved principals Hon. Principal Dr. Vijayendra Swamy S.M. and Hon. Principal Dr. S.S. Thonte.