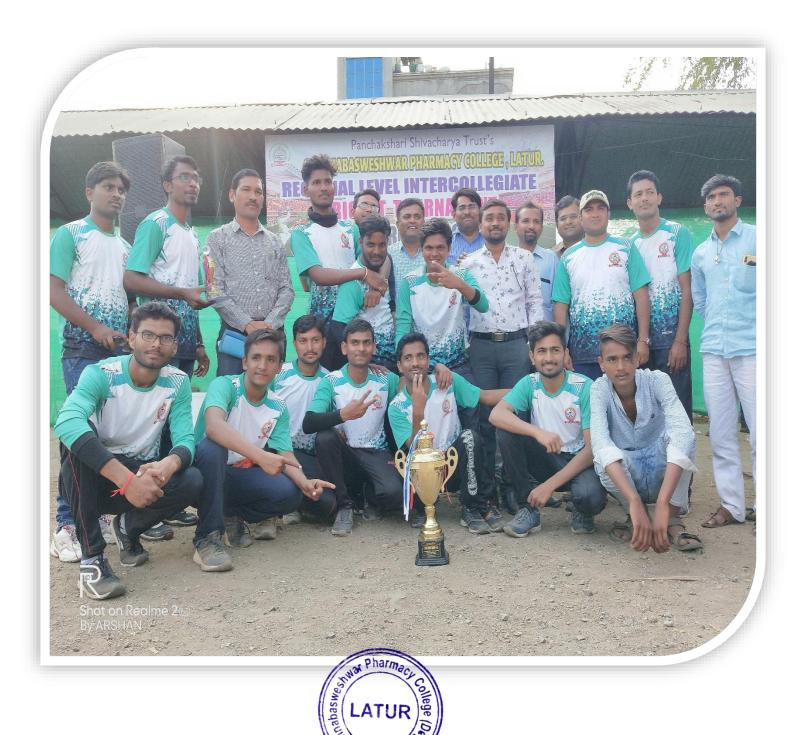

# 6<sup>TH</sup> REGIONAL LEVEL INTERCOLLEGIATE PHARMA T-20 CRICKET TOURNAMENT 2018-19 REPORT

OF

CHANNABASWEHSWAR PHARMACY COLLEGE, LATUR

(FROM18<sup>TH</sup>FEBRUARY 2019– 22<sup>ND</sup>FEBRUARY 2019)

Channabaswehswar Pharmacy College, Latur organized 6<sup>th</sup>Regional Level Intercollegiate Pharma T-20 Cricket Tournament 2018-19. The tournament was organized with the prior permission and guidance of Hon. Principal Dr. Vijayendra Swamy S.M. and Hon. Principal Dr. S.S. Thonte. The staff members had taken hard efforts and initiative which made this tournament a grand success.

I am Nasheer S. Shaikh as a sports co-ordinator/incharge submitting the 6<sup>th</sup> Regional Level Intercollegiate Pharma T-20 Cricket Tournament 2018-19 report. The faculty members accompanied with this cricket tournament are Mr. Attar M.S., Mr.Panchabhai V. B., Mr. Birajdar M. J., Mr. Suryawanshi S. R., and Mr. Kaudewar D.R.