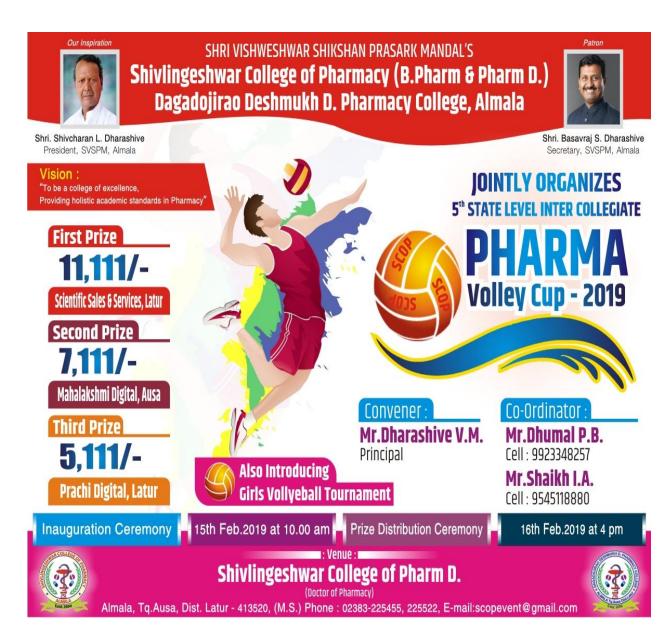

# <u>List of sports events/competitions Participated & Organized by Other institute</u> <u>2018-19</u>

| S.No.   | Date of event/activity | Name of the event/activity                                                       |
|---------|------------------------|----------------------------------------------------------------------------------|
| 1.      | 15.09.2018             | "A" Zonal Intercollegiate Cricket competition organized by                       |
|         |                        | Dayanand College of Pharmacy, Latur                                              |
| 2.      | 15.02.2019 &           | 5 <sup>th</sup> State Level Intercollegiate <b>Pharma Volley Cup-2019 (Boys)</b> |
|         | 16.02.2019             | organized by Shivlingeshwar College of Pharmacy, Almala                          |
| 3.      | 15.02.2019 &           | 5 <sup>th</sup> State Level Intercollegiate <b>Pharma Volley Cup-2019(Girls)</b> |
| narmaci | 16.02.2019             | organized by Shivlingeshwar College of Pharmacy, Almala                          |