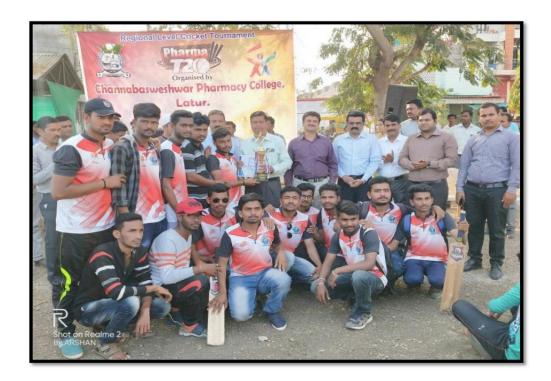

# 6<sup>TH</sup> REGIONAL LEVEL INTERCOLLEGIATE PHARMA T-20 CRICKET TOURNAMENT 2018-19 REPORT

OF

CHANNABASWEHSWAR PHARMACY COLLEGE, LATUR

(FROM18<sup>TH</sup>FEBRUARY 2019– 22<sup>ND</sup>FEBRUARY 2019)

Channabaswehswar Pharmacy College, Latur organized 6<sup>th</sup>Regional Level Intercollegiate Pharma T-20 Cricket Tournament 2018-19. The tournament was organized with the prior permission and guidance of Hon. Principal Dr. Vijayendra Swamy S.M. and Hon. Principal Dr. S.S. Thonte. The staff members had taken hard efforts and initiative which made this tournament a grand success.

Total 21 pharmacy colleges has been participated in 6<sup>th</sup> Regional Level Intercollegiate PharmaT-20 Cricket Tournament 2018-19 around region. The list of participated pharmacy colleges is as follows: