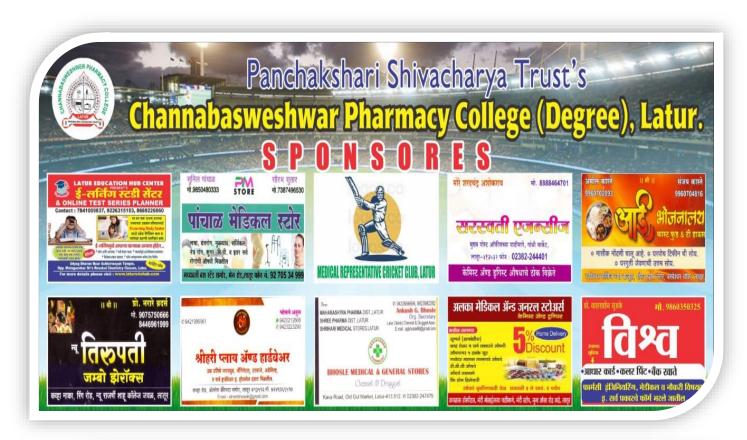

## **Sponsorers:**

The grand success of 6<sup>th</sup> Regional Level Intercollegiate Pharma T-20 Cricket Tournament 2018-19 is not possible without co-operation of our sponsorers who take initiative to sponsor this cricket tournament and made it successful. The list of sponsors which is as follows:

- 1. Latur Education Hub Center, Latur.
- 2. Panchal Medical Stores, Latur.
- 3. M.R. Cricket Club Association, Latur.
- 4. Saraswati Distributors, Latur.
- 5. Aai Bhojanalaya, Latur.
- The Vertex Skill Development Academy, Latur.
- 7. Tirupati Jumbo Xerox, Latur.
- 8. Vishwa Cyber cafe, Latur.
- 9. Om Nandi Mobiles, Latur.
- 10. IT Solutions, Latur.
- 11. Bhosale Medical Store, Latur.
- 12. Shri Hari Ply, Latur.
- 13. Alka Medical, Latur.
- 14. Aai Medical Stores, Latur
- 15. Aai Deco Art, Latur.