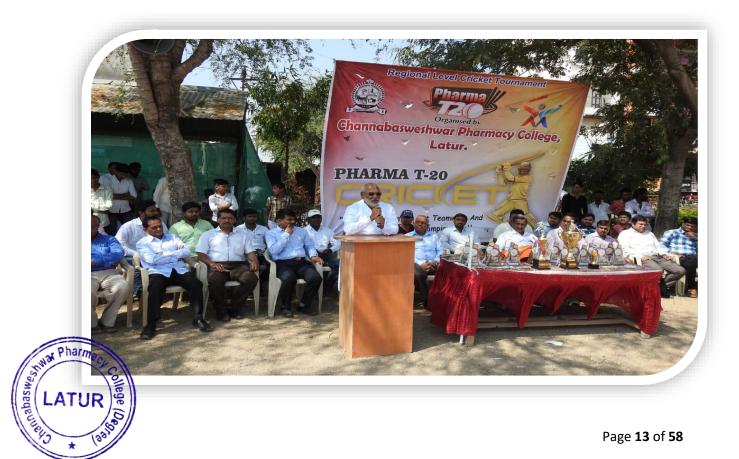

### 1. Opening Ceremony:

6<sup>th</sup> Regional Level Intercollegiate Pharma T-20 Cricket Tournament 2018-19 inauguarated in gracious presence of Hon. Govinji Kendre Bhartiya Janta Party Pradesh Adhyaksh and our beloved principals Hon. Principal Dr. Vijayendra Swamy S.M. and Hon. Principal Dr. S.S. Thonte.

# 6<sup>TH</sup> REGIONAL LEVEL INTERCOLLEGIATE PHARMA T-20 CRICKET TOURNAMENT 2018-19 REPORT

OF

CHANNABASWEHSWAR PHARMACY COLLEGE, LATUR

(FROM18<sup>TH</sup>FEBRUARY 2019– 22<sup>ND</sup>FEBRUARY 2019)

Channabaswehswar Pharmacy College, Latur organized 6<sup>th</sup>Regional Level Intercollegiate Pharma T-20 Cricket Tournament 2018-19. The tournament was organized with the prior permission and guidance of Hon. Principal Dr. Vijayendra Swamy S.M. and Hon. Principal Dr. S.S. Thonte. The staff members had taken hard efforts and initiative which made this tournament a grand success.