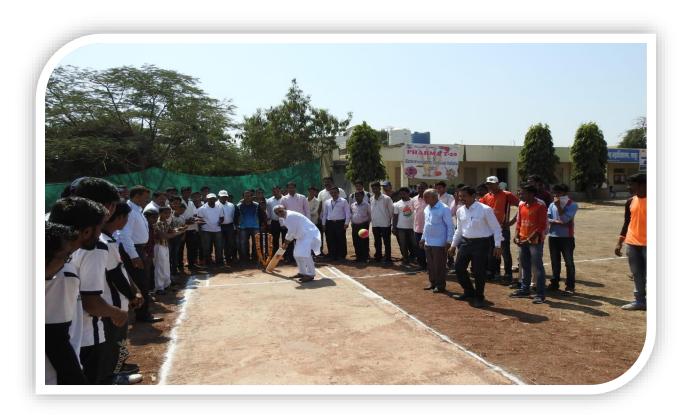

# 6<sup>TH</sup> REGIONAL LEVEL INTERCOLLEGIATE PHARMA T-20 CRICKET TOURNAMENT 2018-19 REPORT

OF

CHANNABASWEHSWAR PHARMACY COLLEGE, LATUR

(FROM18<sup>TH</sup>FEBRUARY 2019– 22<sup>ND</sup>FEBRUARY 2019)

Channabaswehswar Pharmacy College, Latur organized 6<sup>th</sup>Regional Level Intercollegiate Pharma T-20 Cricket Tournament 2018-19. The tournament was organized with the prior permission and guidance of Hon. Principal Dr. Vijayendra Swamy S.M. and Hon. Principal Dr. S.S. Thonte. The staff members had taken hard efforts and initiative which made this tournament a grand success.

### 1. Opening Ceremony:

6<sup>th</sup> Regional Level Intercollegiate Pharma T-20 Cricket Tournament 2018-19 inauguarated in gracious presence of Hon. Govinji Kendre Bhartiya Janta Party Pradesh Adhyaksh and our beloved principals Hon. Principal Dr. Vijayendra Swamy S.M. and Hon. Principal Dr. S.S. Thonte.