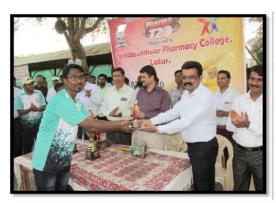

### 1. Opening Ceremony:

6<sup>th</sup> Regional Level Intercollegiate Pharma T-20 Cricket Tournament 2018-19 inauguarated in gracious presence of Hon. Govinji Kendre Bhartiya Janta Party Pradesh Adhyaksh and our beloved principals Hon. Principal Dr. Vijayendra Swamy S.M. and Hon. Principal Dr. S.S. Thonte.

# 6<sup>TH</sup> REGIONAL LEVEL INTERCOLLEGIATE PHARMA T-20 CRICKET TOURNAMENT 2018-19 REPORT

OF

CHANNABASWEHSWAR PHARMACY COLLEGE, LATUR

(FROM18<sup>TH</sup>FEBRUARY 2019– 22<sup>ND</sup>FEBRUARY 2019)

Channabaswehswar Pharmacy College, Latur organized 6<sup>th</sup>Regional Level Intercollegiate Pharma T-20 Cricket Tournament 2018-19. The tournament was organized with the prior permission and guidance of Hon. Principal Dr. Vijayendra Swamy S.M. and Hon. Principal Dr. S.S. Thonte. The staff members had taken hard efforts and initiative which made this tournament a grand success.