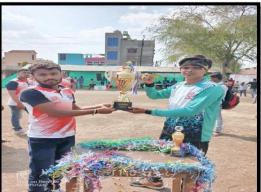

### 1. Opening Ceremony:

6<sup>th</sup> Regional Level Intercollegiate Pharma T-20 Cricket Tournament 2018-19 inauguarated in gracious presence of Hon. Govinji Kendre Bhartiya Janta Party Pradesh Adhyaksh and our beloved principals Hon. Principal Dr. Vijayendra Swamy S.M. and Hon. Principal Dr. S.S. Thonte.

# 6<sup>TH</sup> REGIONAL LEVEL INTERCOLLEGIATE PHARMA T-20 CRICKET TOURNAMENT 2018-19 REPORT

OF

CHANNABASWEHSWAR PHARMACY COLLEGE, LATUR

(FROM18<sup>TH</sup>FEBRUARY 2019– 22<sup>ND</sup>FEBRUARY 2019)

Channabaswehswar Pharmacy College, Latur organized 6<sup>th</sup>Regional Level Intercollegiate Pharma T-20 Cricket Tournament 2018-19. The tournament was organized with the prior permission and guidance of Hon. Principal Dr. Vijayendra Swamy S.M. and Hon. Principal Dr. S.S. Thonte. The staff members had taken hard efforts and initiative which made this tournament a grand success.