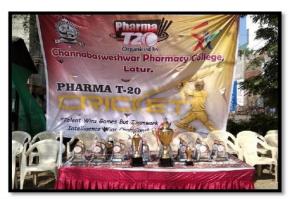

# Panchakshari Shivacharya Trust's Channabasweshwar Pharmacy College, Latur.

Basweshwar Chowk, Kava Road, Latur-413512

**ORGANISED.... MOST AWAITED** 

Entry Fees:-Rs.1500/-

**PRIZES** 

WINNER

PHARMA CUP & Rs.10001/-

**RUNNER UP** 

PHY & Rs.5001/-

**Man of the Series** 

TROPHY & Rs.1100/-

Man of Match (Final)

TROPHY & Rs.501/-

Last Date of Entry:-15th February 2019

: VENUE: