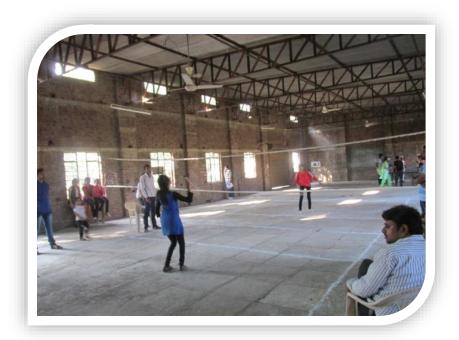

# List of sports events/competitions Organized by our institute 2018-19

| S.No. | Date of        | Name of the event/activity                                          |
|-------|----------------|---------------------------------------------------------------------|
|       | event/activity |                                                                     |
| 1.    | 18.02.2019 to  | 6 <sup>th</sup> Regional Level T-20 Cricket Tournament organized by |
|       | 22.02.2019     | Channabasweshwar Pharmacy College(Degree), Latur                    |
| 2.    | 19.02.2019     | Annual Intra collegiate (College Level) Sports Events               |
|       |                | Musical Chair(Girls)                                                |
| 3.    | 20.02.2019     | Annual Intra collegiate (College Level) Sports Events               |
|       |                | Badminton (Boys)                                                    |
| 4.    | 20.02.2019     | Annual Intra collegiate (College Level) Sports Events               |
|       |                | Badminton (Girls)                                                   |
| 5.    | 21.02.2019     | Annual Intra collegiate (College Level) Sports Events               |
|       |                | Chess (Boys & Girls)                                                |