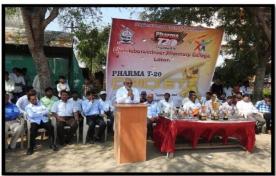

# 6<sup>TH</sup> REGIONAL LEVEL INTERCOLLEGIATE PHARMA T-20 CRICKET TOURNAMENT 2018-19 REPORT

OF

CHANNABASWEHSWAR PHARMACY COLLEGE, LATUR

(FROM18<sup>TH</sup>FEBRUARY 2019– 22<sup>ND</sup>FEBRUARY 2019)

Channabaswehswar Pharmacy College, Latur organized 6<sup>th</sup>Regional Level Intercollegiate Pharma T-20 Cricket Tournament 2018-19. The tournament was organized with the prior permission and guidance of Hon. Principal Dr. Vijayendra Swamy S.M. and Hon. Principal Dr. S.S. Thonte. The staff members had taken hard efforts and initiative which made this tournament a grand success.

### 1. Opening Ceremony:

6<sup>th</sup> Regional Level Intercollegiate Pharma T-20 Cricket Tournament 2018-19 inauguarated in gracious presence of Hon. Govinji Kendre Bhartiya Janta Party Pradesh Adhyaksh and our beloved principals Hon. Principal Dr. Vijayendra Swamy S.M. and Hon. Principal Dr. S.S. Thonte.