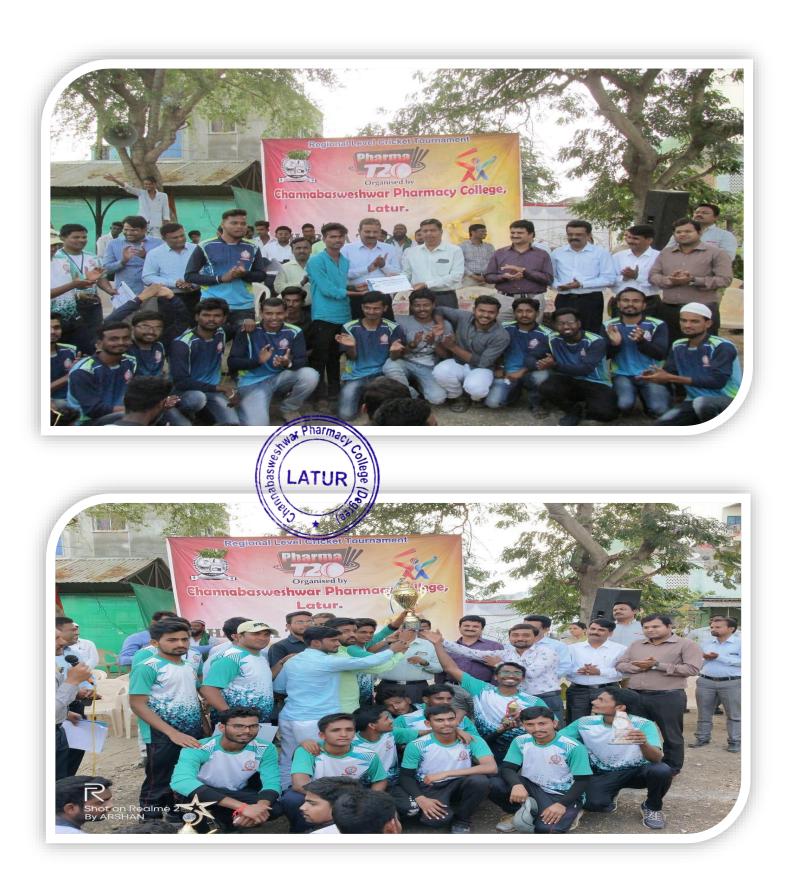

# 6<sup>TH</sup> REGIONAL LEVEL INTERCOLLEGIATE PHARMA T-20 CRICKET TOURNAMENT 2018-19 REPORT

OF

CHANNABASWEHSWAR PHARMACY COLLEGE, LATUR

(FROM18<sup>TH</sup>FEBRUARY 2019– 22<sup>ND</sup>FEBRUARY 2019)

Channabaswehswar Pharmacy College, Latur organized 6<sup>th</sup>Regional Level Intercollegiate Pharma T-20 Cricket Tournament 2018-19. The tournament was organized with the prior permission and guidance of Hon. Principal Dr. Vijayendra Swamy S.M. and Hon. Principal Dr. S.S. Thonte. The staff members had taken hard efforts and initiative which made this tournament a grand success.

Total 21 pharmacy colleges has been participated in 6<sup>th</sup> Regional Level Intercollegiate PharmaT-20 Cricket Tournament 2018-19 around region. The list of participated pharmacy colleges is as follows: