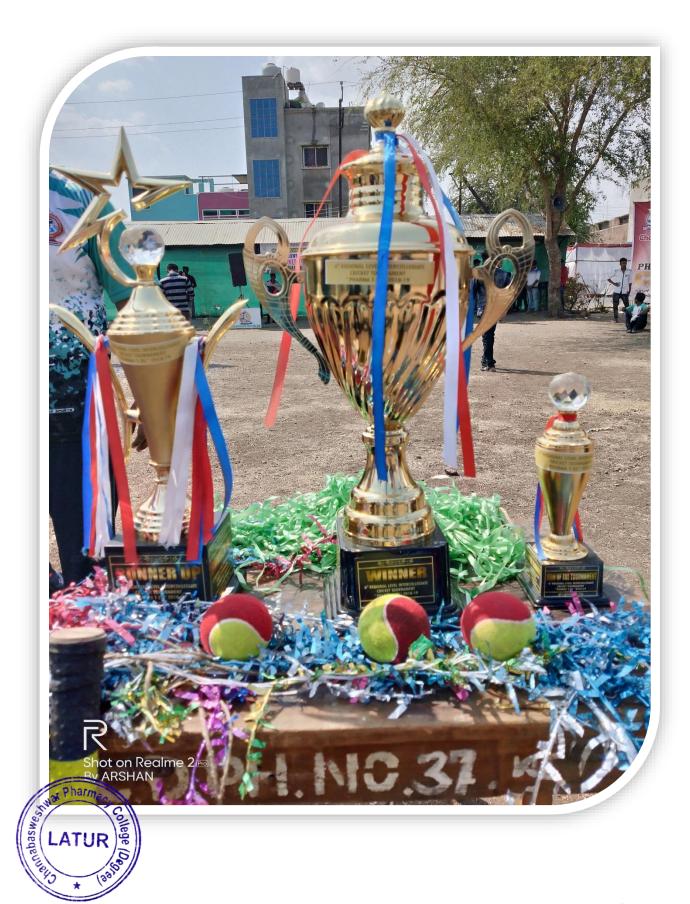

# Panchakshari Shivacharya Trust's Channabasweshwar Pharmacy College, Latur.

Basweshwar Chowk, Kava Road, Latur-413512

**ORGANISED.... MOST AWAITED** 

Entry Fees:-Rs.1500/-

**PRIZES** 

WINNER

PHARMA CUP & Rs.10001/-

**RUNNER UP** 

PHY & Rs.5001/-

**Man of the Series** 

TROPHY & Rs.1100/-

Man of Match (Final)

TROPHY & Rs.501/-

Last Date of Entry:-15th February 2019

: VENUE: