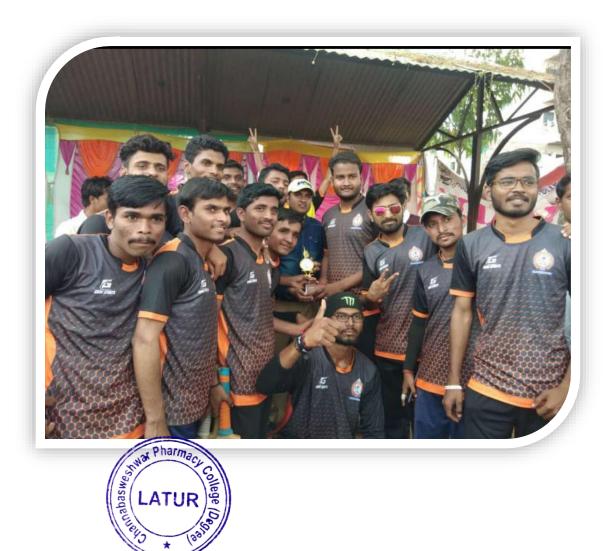

# <u>List of sports events/competitions Participated & Organized by Other institute</u> <u>2018-19</u>

| S.No.   | Date of event/activity | Name of the event/activity                                                       |
|---------|------------------------|----------------------------------------------------------------------------------|
| 1.      | 15.09.2018             | "A" Zonal Intercollegiate Cricket competition organized by                       |
|         |                        | Dayanand College of Pharmacy, Latur                                              |
| 2.      | 15.02.2019 &           | 5 <sup>th</sup> State Level Intercollegiate <b>Pharma Volley Cup-2019 (Boys)</b> |
|         | 16.02.2019             | organized by Shivlingeshwar College of Pharmacy, Almala                          |
| 3.      | 15.02.2019 &           | 5 <sup>th</sup> State Level Intercollegiate <b>Pharma Volley Cup-2019(Girls)</b> |
| narmaci | 16.02.2019             | organized by Shivlingeshwar College of Pharmacy, Almala                          |