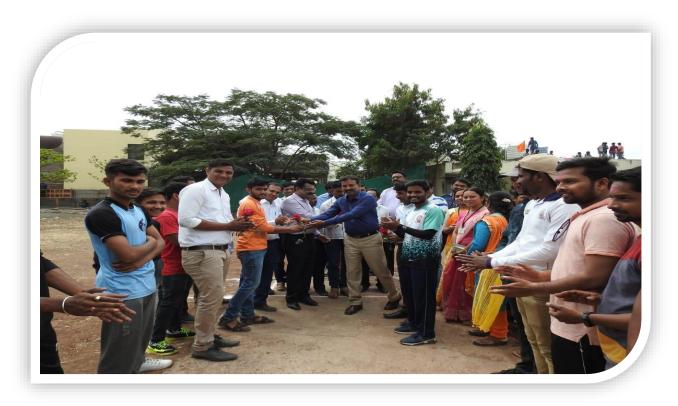

#### 3. Prize Distribution Ceremony:

The prize distribution ceremony was held at Annual Social Day 2020 at college Auditorium and for this ceremony the invited chief guest is Hon. District Magistrate(Collector) Shri. G. Shrikant & Hon. Principal Dr. Vijayendra Swamy S.M. and Hon. Principal Dr. S.S. Thonte and all the sponsorers of Pharma T-20 Cricket Tournament.

The prizes were distributed as follows:

Winner team: Channabasweshwar Pharmacy College (Degree), Latur - Trophy+ Rs. 11001.

Runner-up team: Shivlingeshwar College of Pharmacy Almala - Trophy+ Rs. 5001.

Man of the series: Shubham Dhamale - Trophy + Rs.1100 (Channabasweshwar Pharmacy

College (Degree), Latur.)

Best Bowler: Shubham Kamble - Trophy+ Rs.501 (Channabasweshwar Pharmacy College

(Degree), Latur)

Man of The Match (Final): Swapnil Salunkhe Trophy + Rs. 501( Channabasweshwar Pharmacy College (Degree), Latur)