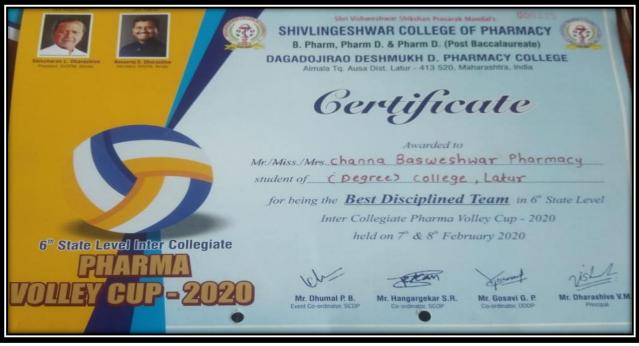

## <u>List of sports events/competitions Participated & Organized by Other institute</u> 2019-20

| S.No. | Date of event/activity | Name of the event/activity                                                             |
|-------|------------------------|----------------------------------------------------------------------------------------|
| 1     | 24 & 25 Aug            | "A" Zonal Intercollegiate Chess competition organized by Rajarshi                      |
|       | 2019                   | Shahu College, Latur                                                                   |
| 2.    | 10.11.2019 to          | West zone inter university Chess(Men) organized by Pornima University,                 |
|       | 12.11.2019             | Jaipur Rajasthan                                                                       |
| 3.    | 07.02.2020 &           | 6 <sup>th</sup> State Level Intercollegiate <b>Pharma Volley Cup-2020</b> organized by |
|       | 08.02.2020             | Shivlingeshwar College of Pharmacy, Almala                                             |
| 4.    | 07.02.2020 &           | 6 <sup>th</sup> State Level Intercollegiate <b>Pharma Volley Cup-2020(Girls)</b>       |
|       | 08.02.2020             | organized by Shivlingeshwar College of Pharmacy, Almala                                |