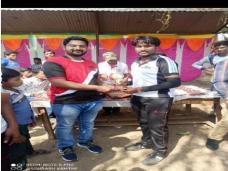

The prizes were distributed as follows:

Winner team: Channabasweshwar Pharmacy College (Degree), Latur - Trophy+ Rs. 11001.

Runner-up team: Shivlingeshwar College of Pharmacy Almala - Trophy+ Rs. 5001.

Man of the series: Shubham Dhamale - Trophy + Rs.1100 (Channabasweshwar Pharmacy

College (Degree), Latur.)

Best Bowler: Shubham Kamble - Trophy+ Rs.501 (Channabasweshwar Pharmacy College

(Degree), Latur)

Man of The Match (Final): Swapnil Salunkhe Trophy + Rs. 501( Channabasweshwar Pharmacy College (Degree), Latur)