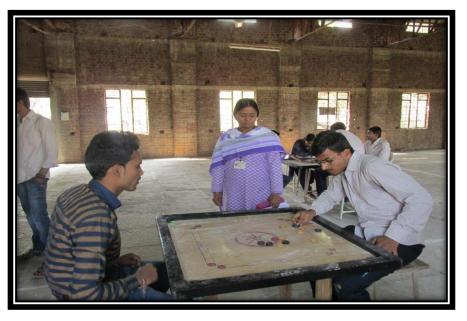

#### Activity Taken Report of Intra College Sports Events 2019-20

Name of the activity: Chess (Boys & Girls)

Venue: Channabasweshwar Pharmacy College (Degree), Latur

Date:10.03.2020

Students:07

**Brief Report:** This is a summary of the activity taken report **Chess (Boys & Girls)** organized by our institute. The purpose of this report is to document the achievements, challenges and feedback of the participants for betterment and improvement of sports dept.

All the norms for the safety of the students were followed before they commenced with the sport. Students participated with great enthusiasm. Prizes and certificates are given to the winners to acknowledge the talents of the students. These sports were controlled by staff members Staff members and witnessed by students by active participation.