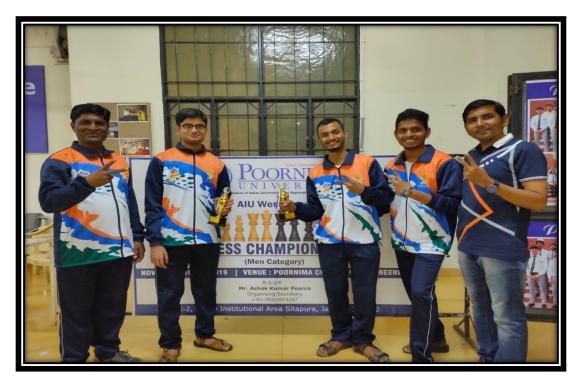

## <u>List of sports events/competitions Participated & Organized by Other institute</u> 2019-20

| S.No. | Date of event/activity | Name of the event/activity                                                             |
|-------|------------------------|----------------------------------------------------------------------------------------|
| 1     | 24 & 25 Aug            | "A" Zonal Intercollegiate Chess competition organized by Rajarshi                      |
|       | 2019                   | Shahu College, Latur                                                                   |
| 2.    | 10.11.2019 to          | West zone inter university Chess(Men) organized by Pornima University,                 |
|       | 12.11.2019             | Jaipur Rajasthan                                                                       |
| 3.    | 07.02.2020 &           | 6 <sup>th</sup> State Level Intercollegiate <b>Pharma Volley Cup-2020</b> organized by |
|       | 08.02.2020             | Shivlingeshwar College of Pharmacy, Almala                                             |
| 4.    | 07.02.2020 &           | 6 <sup>th</sup> State Level Intercollegiate <b>Pharma Volley Cup-2020(Girls)</b>       |
|       | 08.02.2020             | organized by Shivlingeshwar College of Pharmacy, Almala                                |