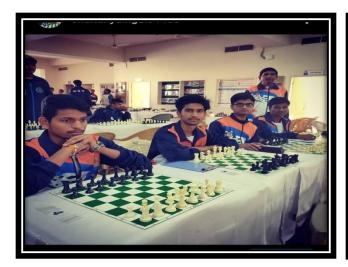

## <u>List of sports events/competitions Participated & Organized by Other institute</u> 2019-20

| S.No. | Date of event/activity | Name of the event/activity                                                             |
|-------|------------------------|----------------------------------------------------------------------------------------|
| 1     | 24 & 25 Aug            | "A" Zonal Intercollegiate Chess competition organized by Rajarshi                      |
|       | 2019                   | Shahu College, Latur                                                                   |
| 2.    | 10.11.2019 to          | West zone inter university Chess(Men) organized by Pornima University,                 |
|       | 12.11.2019             | Jaipur Rajasthan                                                                       |
| 3.    | 07.02.2020 &           | 6 <sup>th</sup> State Level Intercollegiate <b>Pharma Volley Cup-2020</b> organized by |
|       | 08.02.2020             | Shivlingeshwar College of Pharmacy, Almala                                             |
| 4.    | 07.02.2020 &           | 6 <sup>th</sup> State Level Intercollegiate <b>Pharma Volley Cup-2020(Girls)</b>       |
|       | 08.02.2020             | organized by Shivlingeshwar College of Pharmacy, Almala                                |