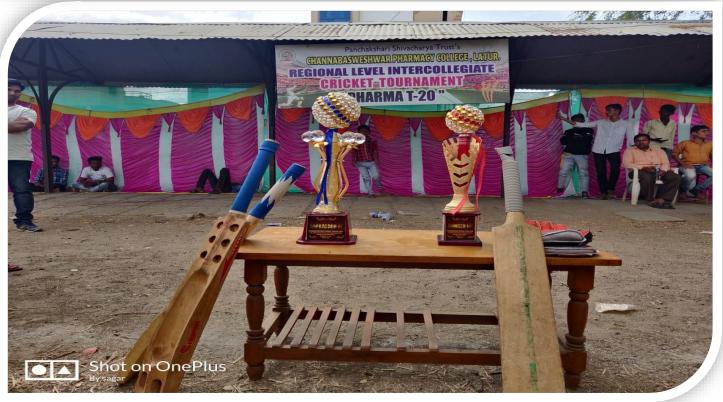

#### PRIZE DISTRIBUTION CEREMONY

(Exactly After Final Match 19)

The final match was between Channabasweshwar Pharmacy College(Degree), Latur and Shivlingeshwar College Of Pharmacy Almala. The final match won by Channabasweshwar Pharmacy College(Degree), Latur.

The prizes were distributed as follows:

Winner team: Channabasweshwar Pharmacy College (Degree), Latur - Trophy+ Rs. 11001.

Runner-up team: Shivlingeshwar College of Pharmacy Almala - Trophy+ Rs. 5001.

Man of the series: Shubham Dhamale - Trophy + Rs.1100 (Channabasweshwar Pharmacy

College (Degree), Latur.)

Best Bowler: Shubham Kamble - Trophy+ Rs.501 (Channabasweshwar Pharmacy College

(Degree), Latur)

Man of The Match (Final): Swapnil Salunkhe Trophy + Rs. 501( Channabasweshwar Pharmacy College (Degree), Latur)