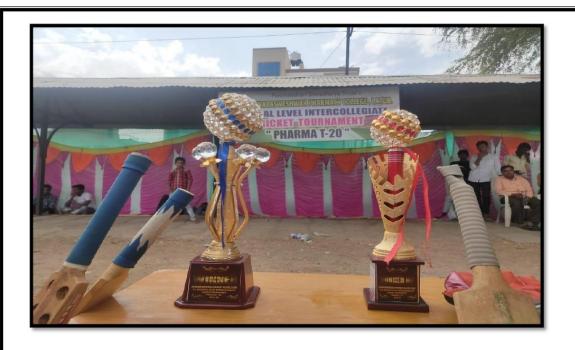

Principal
Channabasweshwar Pharmacy
College (Degree), Latur

1.1

**Channabasweshwar Pharmacy College, Latur** 

**Entry Fees :- 1500/-**

**PRIZES** 

WINNER

PHARMA CUP & Rs 11001/-

**RUNNER UP** 

TROPHY & Rs. 5555/-

Man of the Series

TROPHY & Rs. 1101/-

Man of the Match (Final)

TROPHY & Rs. 501/-

Laste Date to Entry:- 6 March

: VENUE :

CHANNABASWESHWAR PHARMACY COLLEGE

The prizes were distributed as follows:

Winner team: Channabasweshwar Pharmacy College (Degree), Latur - Trophy+ Rs. 11001.

Runner-up team: Shivlingeshwar College of Pharmacy Almala - Trophy+ Rs. 5001.

Man of the series: Shubham Dhamale - Trophy + Rs.1100 (Channabasweshwar Pharmacy

College (Degree), Latur.)

Best Bowler: Shubham Kamble - Trophy+ Rs.501 (Channabasweshwar Pharmacy College

(Degree), Latur)

Man of The Match (Final): Swapnil Salunkhe Trophy + Rs. 501( Channabasweshwar Pharmacy College (Degree), Latur)