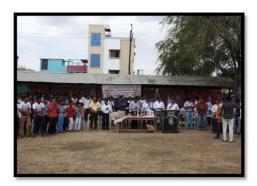

#### Activity Taken Report of Intra College Sports Events 2019-20

Name of the activity: Chess (Boys & Girls)

Venue: Channabasweshwar Pharmacy College (Degree), Latur

Date:10.03.2020

Students:07

**Brief Report:** This is a summary of the activity taken report **Chess (Boys & Girls)** organized by our institute. The purpose of this report is to document the achievements, challenges and feedback of the participants for betterment and improvement of sports dept.

All the norms for the safety of the students were followed before they commenced with the sport. Students participated with great enthusiasm. Prizes and certificates are given to the winners to acknowledge the talents of the students. These sports were controlled by staff members Staff members and witnessed by students by active participation.