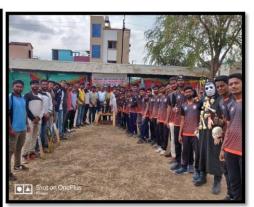

# 7 TH REGIONAL LEVEL INTERCOLLEGIATE PHARMA T-20 CRICKET TOURNAMENT 2019-20 REPORT

OF

CHANNABASWEHSWAR PHARMACY COLLEGE, LATUR

(FROM  $07^{TH}$  MARCH  $2020 - 11^{TH}$  MARCH 2020)

Channabaswehswar Pharmacy College, Latur organized 7<sup>th</sup>Regional Level Intercollegiate Pharma T-20 Cricket Tournament 2019-20.The tournament was organized with the prior permission and guidance of Hon. Principal Dr. Vijayendra Swamy S.M. and Hon. Principal Dr. S.S. Thonte. The staff members had taken hard efforts and initiative which made this tournament a grand success.

Total 20 pharmacy colleges has been participated in 7<sup>th</sup> Regional Level Intercollegiate PharmaT-20 Cricket Tournament 2019-20 around region. The list of participated pharmacy colleges is as follows: