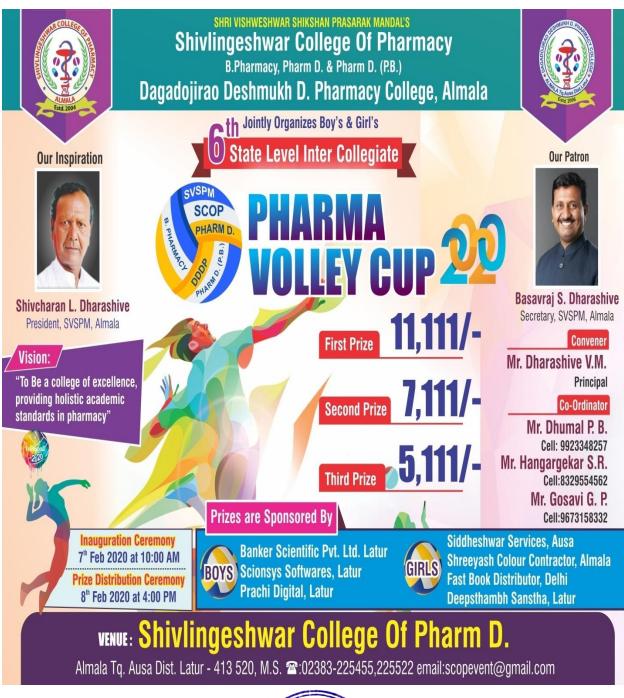

## <u>List of sports events/competitions Participated & Organized by Other institute</u> 2019-20

| S.No. | Date of event/activity | Name of the event/activity                                                             |
|-------|------------------------|----------------------------------------------------------------------------------------|
| 1     | 24 & 25 Aug            | "A" Zonal Intercollegiate Chess competition organized by Rajarshi                      |
|       | 2019                   | Shahu College, Latur                                                                   |
| 2.    | 10.11.2019 to          | West zone inter university Chess(Men) organized by Pornima University,                 |
|       | 12.11.2019             | Jaipur Rajasthan                                                                       |
| 3.    | 07.02.2020 &           | 6 <sup>th</sup> State Level Intercollegiate <b>Pharma Volley Cup-2020</b> organized by |
|       | 08.02.2020             | Shivlingeshwar College of Pharmacy, Almala                                             |
| 4.    | 07.02.2020 &           | 6 <sup>th</sup> State Level Intercollegiate <b>Pharma Volley Cup-2020(Girls)</b>       |
|       | 08.02.2020             | organized by Shivlingeshwar College of Pharmacy, Almala                                |