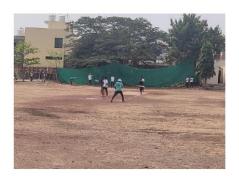

# 7 TH REGIONAL LEVEL INTERCOLLEGIATE PHARMA T-20 CRICKET TOURNAMENT 2019-20 REPORT

OF

CHANNABASWEHSWAR PHARMACY COLLEGE, LATUR

(FROM  $07^{TH}$  MARCH  $2020 - 11^{TH}$  MARCH 2020)

Channabaswehswar Pharmacy College, Latur organized 7<sup>th</sup>Regional Level Intercollegiate Pharma T-20 Cricket Tournament 2019-20.The tournament was organized with the prior permission and guidance of Hon. Principal Dr. Vijayendra Swamy S.M. and Hon. Principal Dr. S.S. Thonte. The staff members had taken hard efforts and initiative which made this tournament a grand success.

#### 1. Opening Ceremony:

7<sup>th</sup> Regional Level Intercollegiate Pharma T-20 Cricket Tournament 2019-20 inauguarated in gracious presence of Hon. beloved principals Hon. Principal Dr. Vijayendra Swamy S.M. and Hon. Principal Dr. S.S. Thonte.