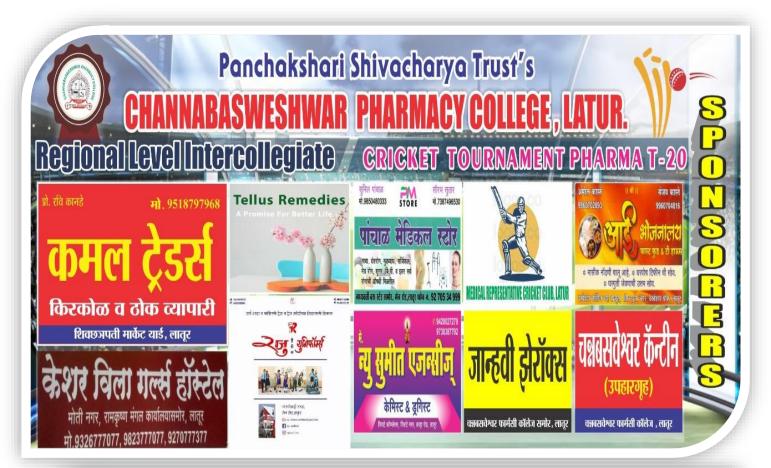

#### **Sponsorers:**

The grand success of 7<sup>th</sup> Regional Level Intercollegiate Pharma T-20 Cricket Tournament 2019-20 is not possible without co-operation of our sponsorers who take initiative to sponsor this cricket tournament and made it successful. The list of sponsors which is as follows:

- 1. Kamal Traders, Latur.
- 2. Panchal Medical Stores, Latur.
- 3. M.R. Cricket Club Association, Latur.
- 4. Tellus Remedies, Latur.
- 5. Aai Bhojanalaya, Latur.
- 6. Keshar Villa Girl's Hostel, Latur.
- 7. Janhavi Xerox, Latur.
- 8. Raju Uniforms, Latur.
- 9. New Sumeet Agencies, Latur.
- 10. Channabasweshwar Canteen, Latur.
- 11. Roshan Cycle Mart, Latur.