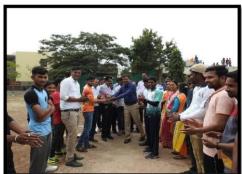

#### 1. Opening Ceremony:

7<sup>th</sup> Regional Level Intercollegiate Pharma T-20 Cricket Tournament 2019-20 inauguarated in gracious presence of Hon. beloved principals Hon. Principal Dr. Vijayendra Swamy S.M. and Hon. Principal Dr. S.S. Thonte.

#### 3. Prize Distribution Ceremony:

The prize distribution ceremony was held at Annual Social Day 2020 at college Auditorium and for this ceremony the invited chief guest is Hon. District Magistrate(Collector) Shri. G. Shrikant & Hon. Principal Dr. Vijayendra Swamy S.M. and Hon. Principal Dr. S.S. Thonte and all the sponsorers of Pharma T-20 Cricket Tournament.