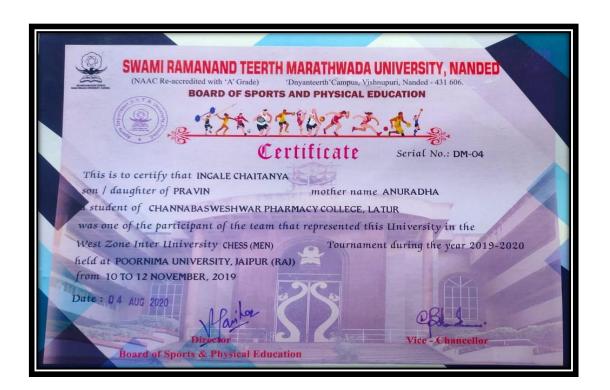

## <u>List of sports events/competitions Participated & Organized by Other institute</u> 2019-20

| S.No. | Date of event/activity | Name of the event/activity                                                             |
|-------|------------------------|----------------------------------------------------------------------------------------|
| 1     | 24 & 25 Aug            | "A" Zonal Intercollegiate Chess competition organized by Rajarshi                      |
|       | 2019                   | Shahu College, Latur                                                                   |
| 2.    | 10.11.2019 to          | West zone inter university Chess(Men) organized by Pornima University,                 |
|       | 12.11.2019             | Jaipur Rajasthan                                                                       |
| 3.    | 07.02.2020 &           | 6 <sup>th</sup> State Level Intercollegiate <b>Pharma Volley Cup-2020</b> organized by |
|       | 08.02.2020             | Shivlingeshwar College of Pharmacy, Almala                                             |
| 4.    | 07.02.2020 &           | 6 <sup>th</sup> State Level Intercollegiate <b>Pharma Volley Cup-2020(Girls)</b>       |
|       | 08.02.2020             | organized by Shivlingeshwar College of Pharmacy, Almala                                |