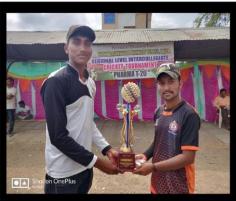

The prizes were distributed as follows:

Winner team: Channabasweshwar Pharmacy College (Degree), Latur - Trophy+ Rs. 11001.

Runner-up team: Shivlingeshwar College of Pharmacy Almala - Trophy+ Rs. 5001.

Man of the series: Shubham Dhamale - Trophy + Rs.1100 (Channabasweshwar Pharmacy

College (Degree), Latur.)

Best Bowler: Shubham Kamble - Trophy+ Rs.501 (Channabasweshwar Pharmacy College

(Degree), Latur)

Man of The Match (Final): Swapnil Salunkhe Trophy + Rs. 501( Channabasweshwar Pharmacy College (Degree), Latur)