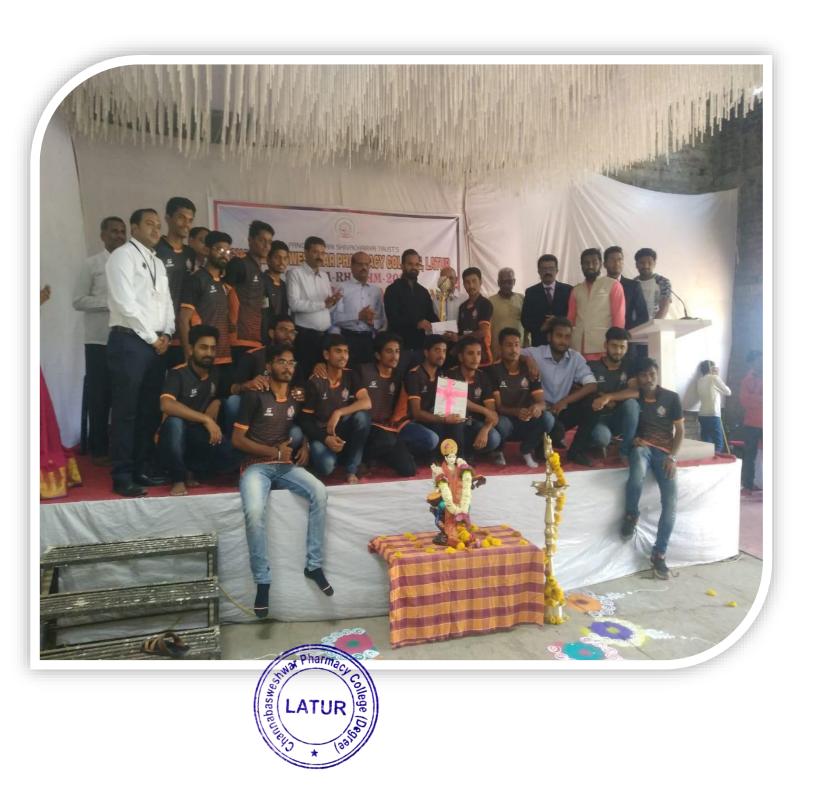

#### PRIZE DISTRIBUTION CEREMONY

(Exactly After Final Match 19)

The final match was between Channabasweshwar Pharmacy College(Degree), Latur and Shivlingeshwar College Of Pharmacy Almala. The final match won by Channabasweshwar Pharmacy College(Degree), Latur.

#### 3. Prize Distribution Ceremony:

The prize distribution ceremony was held at Annual Social Day 2020 at college Auditorium and for this ceremony the invited chief guest is Hon. District Magistrate(Collector) Shri. G. Shrikant & Hon. Principal Dr. Vijayendra Swamy S.M. and Hon. Principal Dr. S.S. Thonte and all the sponsorers of Pharma T-20 Cricket Tournament.

The prizes were distributed as follows:

Winner team: Channabasweshwar Pharmacy College (Degree), Latur - Trophy+ Rs. 11001.

Runner-up team: Shivlingeshwar College of Pharmacy Almala - Trophy+ Rs. 5001.

Man of the series: Shubham Dhamale - Trophy + Rs.1100 (Channabasweshwar Pharmacy

College (Degree), Latur.)

Best Bowler: Shubham Kamble - Trophy+ Rs.501 (Channabasweshwar Pharmacy College

(Degree), Latur)

Man of The Match (Final): Swapnil Salunkhe Trophy + Rs. 501( Channabasweshwar Pharmacy College (Degree), Latur)