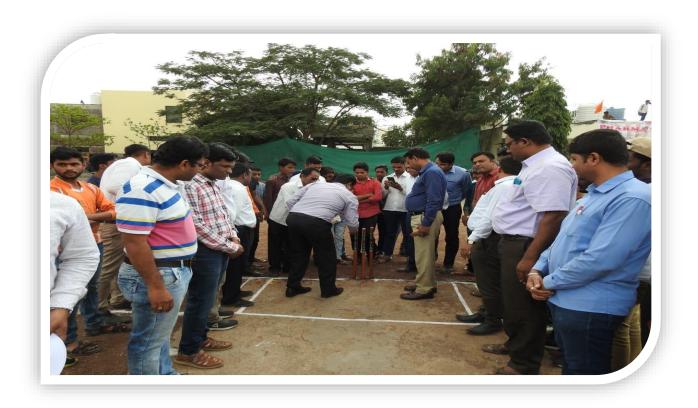

#### **Event Photographs:**

WINNER

Est :- 1973

#### 1. Opening Ceremony:

7<sup>th</sup> Regional Level Intercollegiate Pharma T-20 Cricket Tournament 2019-20 inauguarated in gracious presence of Hon. beloved principals Hon. Principal Dr. Vijayendra Swamy S.M. and Hon. Principal Dr. S.S. Thonte.