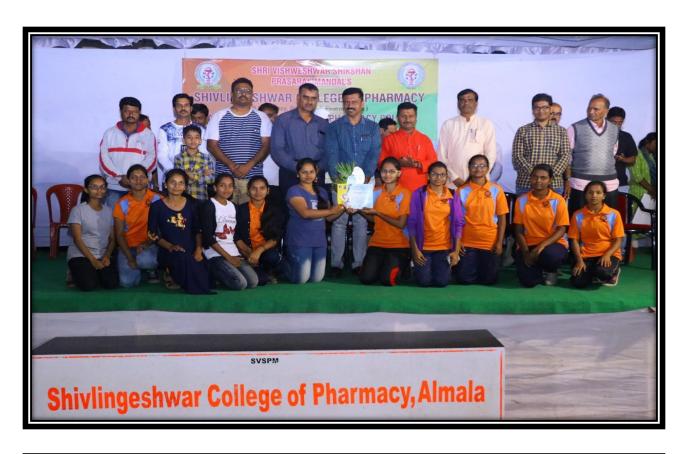

## <u>List of sports events/competitions Participated & Organized by Other institute</u> 2019-20

| S.No. | Date of event/activity | Name of the event/activity                                                             |
|-------|------------------------|----------------------------------------------------------------------------------------|
| 1     | 24 & 25 Aug            | "A" Zonal Intercollegiate Chess competition organized by Rajarshi                      |
|       | 2019                   | Shahu College, Latur                                                                   |
| 2.    | 10.11.2019 to          | West zone inter university Chess(Men) organized by Pornima University,                 |
|       | 12.11.2019             | Jaipur Rajasthan                                                                       |
| 3.    | 07.02.2020 &           | 6 <sup>th</sup> State Level Intercollegiate <b>Pharma Volley Cup-2020</b> organized by |
|       | 08.02.2020             | Shivlingeshwar College of Pharmacy, Almala                                             |
| 4.    | 07.02.2020 &           | 6 <sup>th</sup> State Level Intercollegiate <b>Pharma Volley Cup-2020(Girls)</b>       |
|       | 08.02.2020             | organized by Shivlingeshwar College of Pharmacy, Almala                                |