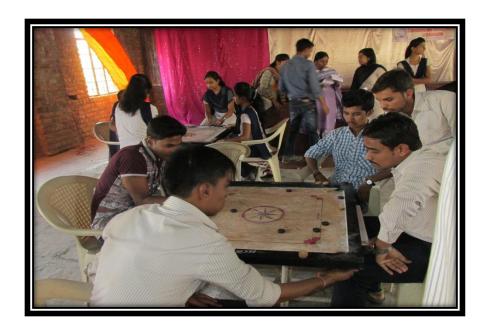

#### Activity Taken Report of Intra College Sports Events 2019-20

Name of the activity: Carrom (Boys & Girls)

Venue: Channabasweshwar Pharmacy College (Degree), Latur

**Date:**10.03.2020

Students:20

**Brief Report:** This is a summary of the activity taken report **Carrom** (**Boys & Girls**)organized by our institute. The purpose of this report is to document the achievements, challenges and feedback of the participants for betterment and improvement of sports dept.

All the norms for the safety of the students were followed before they commenced with the sport.Students participated with great enthusiasm. Prizes and certificates are given to the winners to acknowledge the talents of the students. These sports were controlled by staff members Ms. J.T. Swami & Dr. R.S. Sakhare and witnessed by students by active participation.