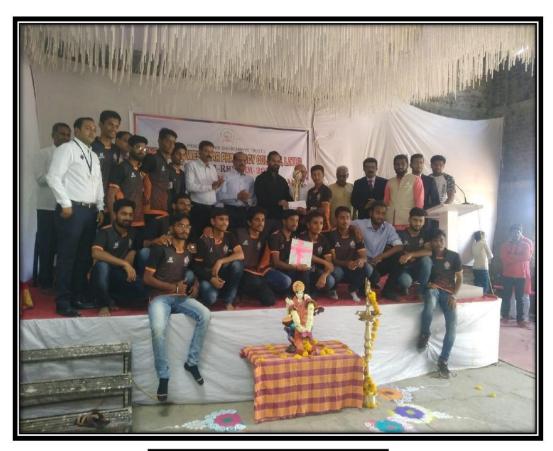

#### PRIZE DISTRIBUTION CEREMONY

(Exactly After Final Match 19)

The final match was between Channabasweshwar Pharmacy College(Degree), Latur and Shivlingeshwar College Of Pharmacy Almala. The final match won by Channabasweshwar Pharmacy College(Degree), Latur.

#### 3. Prize Distribution Ceremony:

The prize distribution ceremony was held at Annual Social Day 2020 at college Auditorium and for this ceremony the invited chief guest is Hon. District Magistrate(Collector) Shri. G. Shrikant & Hon. Principal Dr. Vijayendra Swamy S.M. and Hon. Principal Dr. S.S. Thonte and all the sponsorers of Pharma T-20 Cricket Tournament.

The prizes were distributed as follows:

Winner team: Channabasweshwar Pharmacy College (Degree), Latur - Trophy+ Rs. 11001.

Runner-up team: Shivlingeshwar College of Pharmacy Almala - Trophy+ Rs. 5001.

Man of the series: Shubham Dhamale - Trophy + Rs.1100 (Channabasweshwar Pharmacy