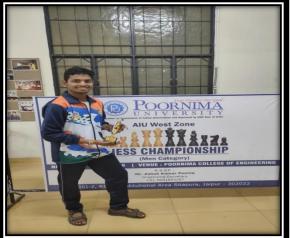

## <u>List of sports events/competitions Participated & Organized by Other institute</u> 2019-20

| S.No. | Date of event/activity | Name of the event/activity                                                             |
|-------|------------------------|----------------------------------------------------------------------------------------|
| 1     | 24 & 25 Aug            | "A" Zonal Intercollegiate Chess competition organized by Rajarshi                      |
|       | 2019                   | Shahu College, Latur                                                                   |
| 2.    | 10.11.2019 to          | West zone inter university Chess(Men) organized by Pornima University,                 |
|       | 12.11.2019             | Jaipur Rajasthan                                                                       |
| 3.    | 07.02.2020 &           | 6 <sup>th</sup> State Level Intercollegiate <b>Pharma Volley Cup-2020</b> organized by |
|       | 08.02.2020             | Shivlingeshwar College of Pharmacy, Almala                                             |
| 4.    | 07.02.2020 &           | 6 <sup>th</sup> State Level Intercollegiate <b>Pharma Volley Cup-2020(Girls)</b>       |
|       | 08.02.2020             | organized by Shivlingeshwar College of Pharmacy, Almala                                |