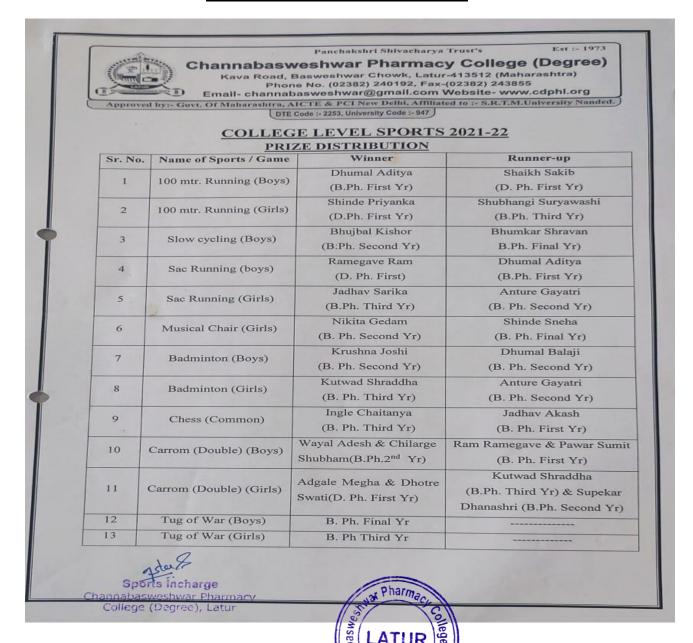

## List of sports events/competitions List of students participated (organized by institute) <u>2021-22</u>

| S.No.                                          | Date of          | Name of the                   | Name of the student participated    |
|------------------------------------------------|------------------|-------------------------------|-------------------------------------|
|                                                | event/activity   | event/activity                |                                     |
|                                                |                  |                               | <ol> <li>Gurav Rushikesh</li> </ol> |
| 100 mtr                                        | 18.05.2022       | Annual Intra collegiate       | 2. Pawar Sumit                      |
| running (Boys)                                 |                  | (College Level) Sports        | 3. Maske Karan                      |
|                                                |                  | Events                        | 4. Giri Nandkishor                  |
|                                                |                  | <b>100 mtr running</b> (Boys) | 5. Sheikh Tohit                     |
|                                                |                  |                               | 6. Gaikwad Aditya                   |
|                                                |                  |                               | 7. Ram Ramegave                     |
|                                                |                  |                               | 8. Bhosale Somnath                  |
|                                                |                  |                               | 9. Sheikh Sakib                     |
|                                                |                  |                               | 10. Hattarge Omkar                  |
|                                                |                  |                               | <ol> <li>Mahajan Ganesh</li> </ol>  |
|                                                |                  |                               | 12. Dhumal Aditya                   |
|                                                |                  |                               | 13. Gavit ramchandra                |
|                                                |                  |                               | 14. Sayyad Abrar                    |
|                                                |                  |                               | 15. Sirsat Jaydeep                  |
|                                                |                  |                               | 16. Shinde nagesh                   |
|                                                |                  |                               | 17. Ingle Chaitanya                 |
|                                                |                  |                               | 18. Dhumal Vaibhav                  |
|                                                |                  |                               | 19. Gorgile Rushi                   |
|                                                |                  |                               | 20. Doiphode Gajanan                |
|                                                |                  |                               | 1. Mamta Wadkar                     |
| 100 mtr                                        | 18.05.2022       | Annual Intra collegiate       | 2. Kanade Akshata                   |
| running (Girls)                                |                  | (College Level) Sports        | 3. Anture Gayatri                   |
|                                                |                  | Events                        | 4. Mane Anjali                      |
|                                                |                  | 100 mtr running (Girls)       | 5. Pawar Shreya                     |
|                                                |                  |                               | 6. Surwase Sujata                   |
|                                                |                  |                               | 7. Shinde Priyanka                  |
|                                                |                  |                               | 8. Shinde Rutuja                    |
|                                                |                  |                               | 9. Gurude Sneha                     |
|                                                |                  |                               | 10. Somwanshi Shubhangi             |
| 11/24                                          | Pharmacy         |                               | 11. Dongar Vishakha                 |
| S.W. S. W. | Pharmacy College |                               | 12. Zipre Saraswati                 |

|              | T          |                                                 |                                      |
|--------------|------------|-------------------------------------------------|--------------------------------------|
| Slow cycling | 18.05.2022 | Annual Intra collegiate                         | 1. Bhosale Somnath                   |
|              |            | (College Level) Sports                          | 2. Ravi Bhosale                      |
|              |            | Events                                          | 3. Kishor Bhujbal                    |
|              |            | Slow cycling (Boys)                             | 4. Bhumkar Shravan                   |
|              |            |                                                 | 5. Gawte Amol                        |
|              |            |                                                 | <b>6.</b> Doiphode Gajanan           |
|              |            |                                                 | 1. Dhumal Aditya                     |
| Sac running  | 18.05.2022 | Annual Intra collegiate                         | 2. Bhise Rohit                       |
| (Boys)       |            | (College Level) Sports                          | 3. Warad Vivek                       |
| , , ,        |            | Events                                          | 4. Avez Shaikh                       |
|              |            | Sac running (Boys)                              | 5. Izhar Khan                        |
|              |            | <b>8</b> ( • <b>3</b> · · <b>7</b> · · <b>7</b> | 6. Md. Kaif                          |
|              |            |                                                 | 7. Atul Shisode                      |
|              |            |                                                 | 8. Surwase Vashisht                  |
|              |            |                                                 | 9. Sunkewar Shubham                  |
|              |            |                                                 | 10. Gaurav Mutgir                    |
|              |            |                                                 | 11. Kamble Mayur                     |
|              |            |                                                 | 12. SidhheshwarSomwanshi             |
|              |            |                                                 |                                      |
|              |            |                                                 | 13. Choudhari Tejas 14. Pathan Altaf |
|              |            |                                                 |                                      |
|              |            |                                                 | 15. Jadhav Prathamesh                |
|              |            |                                                 | 16. Gond Balaji                      |
|              |            |                                                 | 17. Gore Sandeep                     |
|              |            |                                                 | 18. Gadhave Omkar                    |
|              |            |                                                 | 19. Hemnar Praveen                   |
|              |            |                                                 | 20. Oyas Patel                       |
|              |            |                                                 | 21. Maske Karan                      |
|              |            |                                                 | 22. Sheikh Tohit                     |
|              |            |                                                 | 23. Giri Nandkishor                  |
|              |            |                                                 | 24. Ram Ramegave                     |
|              |            |                                                 | 25. Sayyad Abrar                     |
|              |            |                                                 |                                      |
|              |            |                                                 | 1. Deshmukh P                        |
| Chess        | 18.05.2022 | Annual Intra collegiate                         | 2. Mnagesh Kulkarni                  |
|              |            | (College Level) Sports                          | 3. Lade Swarup                       |
|              |            | Events                                          | 4. Bawale Pratik                     |
|              |            | Chess (Boys & Girls)                            | 5. Shinde Shahaji                    |
|              |            |                                                 | 6. Mane Sneha                        |
|              |            |                                                 | 7. Pawan Biradar                     |
|              |            |                                                 | 8. Supekar Dhanashri                 |
|              |            |                                                 | 9. Jadhay Akash                      |
|              |            |                                                 | 10. Pendkarshalini                   |
|              |            |                                                 | 11. Dhumal Aditya                    |
|              |            |                                                 | 12. Gabale Sanket                    |
|              |            |                                                 | 13. Hawale Vaishnavi                 |
| /            | LATUR 9    |                                                 |                                      |
|              | 15/        |                                                 | 14. Landage Sunil                    |
| SWE          | LATUR SE   |                                                 | 15. Asmat Kokalgave                  |
| ba           | LAIUK      |                                                 | 16. Bhute kuldeep                    |

|           | 1                 |                          |                       |
|-----------|-------------------|--------------------------|-----------------------|
|           |                   |                          | 17. Shinde Siddhant   |
|           |                   |                          | 18. Abhishek S.       |
|           |                   |                          | 19. Choudhari Tejas   |
|           |                   |                          | 20. Sonale Shivam     |
|           |                   |                          | 21. Prathamesh Jadhav |
|           |                   |                          | 22. Ingle Chaitanya   |
|           |                   |                          | 23. Akansha K.        |
|           |                   |                          | 24. Vidhate Snehal    |
|           |                   |                          | 25. Giri Nandkishor   |
|           |                   |                          | 26. Bhosale Somnath   |
|           |                   |                          | 27. Mahajan Ganesh    |
|           |                   |                          | 28. Ram Ramegave      |
| Badminton | 18.05.2022        | Annual Intra collegiate  | Aditya Dhumal         |
| Dadminton | 10.03.2022        | (College Level) Sports   | 2. Lade Swarup        |
|           |                   | Events                   | 3. Nilapalle V.N.     |
|           |                   | <b>Badminton</b> (Boys)  | 4. Narhare V.A.       |
|           |                   | <b>Dadininton</b> (Boys) | 5. Kaarmude Deepak    |
|           |                   |                          | 6. Patil Sanskar      |
|           |                   |                          | 7. Dalait Alim        |
|           |                   |                          |                       |
|           |                   |                          | 8. Shinde Swapnil     |
|           |                   |                          | 9. Pawan Biradar      |
|           |                   |                          | 10. Dev Shantanu      |
|           |                   |                          | 11. Mungade Vaibhav   |
|           |                   |                          | 12. Vaibhav Pawar     |
|           |                   |                          | 13. Sirsat Jaydeep    |
|           |                   |                          | 14. Pathan Altaf      |
|           |                   |                          | 15. Gore Sandeep      |
|           |                   |                          | 16. Gond Balaji       |
|           |                   |                          | 17. Jadhav Prathamesh |
|           |                   |                          | 18. Avez Sheikh       |
|           |                   |                          | 19. Warad Vivek       |
|           |                   |                          | 20. Izhar Khan        |
|           |                   |                          | 21. Danish Sayyad     |
|           |                   |                          | 22. Patel Muddasar    |
|           |                   |                          | 23. Sawant Akash      |
|           |                   |                          | 24. Aabdul Sheikh     |
|           |                   |                          | 25. Awade Sumeet      |
|           |                   |                          | 26. Kamble Sumeet     |
|           |                   |                          | 27. Gavit Ramchandra  |
|           |                   |                          | 28. Sunkewar Shubham  |
|           |                   |                          | 29. Sheikh Tohit      |
|           |                   |                          | 30. Ramegave Ram      |
|           |                   |                          | 31. Bhosale Somnath   |
|           |                   |                          | 32. Abhijeet Surwase  |
|           | way Pharmacy      |                          | 33. Supekar Adarsh    |
|           | S.m.              |                          | 34. Hattarge Omkar    |
|           | MS 1 ATIO         | llege                    | 35. Ganesh Mahajan    |
|           | Pharmacy Pharmacy | Je /                     | 36. Dhumal Balaji     |
|           | The state of      | 8//                      | 1 50. Dhumar Baraji   |