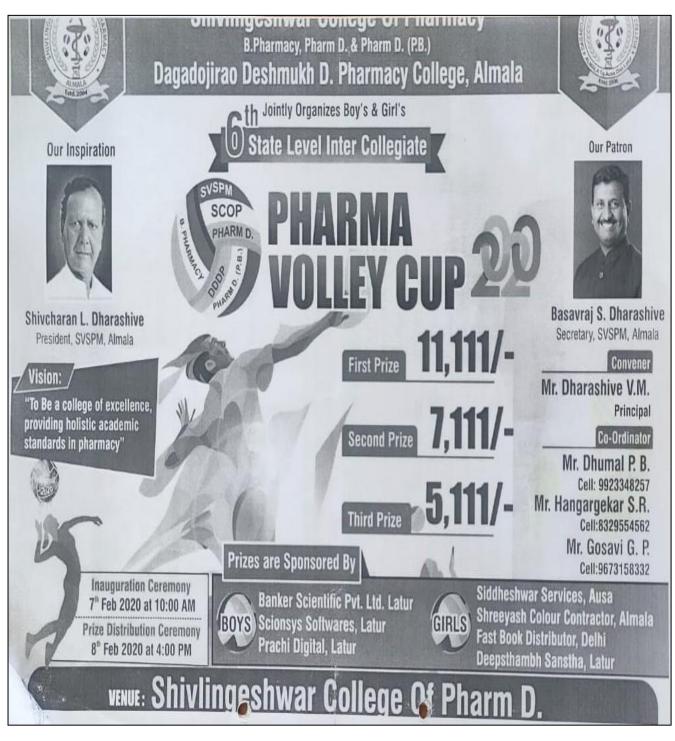

| 06. | List of sports events/competitions Organized by other institute 2021-22                                                           | 29 |  |  |
|-----|-----------------------------------------------------------------------------------------------------------------------------------|----|--|--|
| A.  | 7 <sup>th</sup> State Level Intercollegiate <b>Pharma Volley Cup-2022</b> organized by Shivlingeshwar College of Pharmacy, Almala | 30 |  |  |
| В.  | "A" Zonal Intercollegiate <b>Chess tournament</b> organized by Azad Mahavidyalaya, Ausa                                           | 36 |  |  |
| C.  | "A" Zonal Intercollegiate <b>Cricket tournament</b> organized by Dayanand Science College, Latur                                  | 43 |  |  |
| D.  | "A" Zonal Intercollegiate <b>handball tournament</b> organized by K.K.M. College, Manvat                                          |    |  |  |
| E.  | "A" Zonal Intercollegiate Athletics (100mtr Running & 200 mtr Running) organized by Rajarshi Shahu College, Latur                 | 60 |  |  |
| F.  | "A" Zonal Intercollegiate <b>Boxing (Men)</b> organized by Smt. Shushiladevi Deshmukh College, Latur                              | 67 |  |  |
| G.  | "A" Zonal Intercollegiate <b>Badminton</b> ( <b>Boys</b> ) organized by Dayanand Science College, Latur                           | 73 |  |  |
| Н.  | "A" Zonal Intercollegiate <b>Badminton</b> ( <b>Girls</b> ) organized by Dayanand Science College, Latur                          | 73 |  |  |
| I.  | "A" Zonal Intercollegiate <b>Football</b> organized by Rajarshi Shahu<br>College, Latur                                           | 81 |  |  |