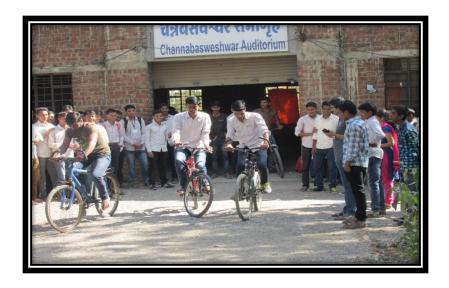

|              | T          |                                                 |                                      |
|--------------|------------|-------------------------------------------------|--------------------------------------|
| Slow cycling | 18.05.2022 | Annual Intra collegiate                         | 1. Bhosale Somnath                   |
|              |            | (College Level) Sports                          | 2. Ravi Bhosale                      |
|              |            | Events                                          | 3. Kishor Bhujbal                    |
|              |            | Slow cycling (Boys)                             | 4. Bhumkar Shravan                   |
|              |            |                                                 | 5. Gawte Amol                        |
|              |            |                                                 | <b>6.</b> Doiphode Gajanan           |
|              |            |                                                 | 1. Dhumal Aditya                     |
| Sac running  | 18.05.2022 | Annual Intra collegiate                         | 2. Bhise Rohit                       |
| (Boys)       |            | (College Level) Sports                          | 3. Warad Vivek                       |
| , , ,        |            | Events                                          | 4. Avez Shaikh                       |
|              |            | Sac running (Boys)                              | 5. Izhar Khan                        |
|              |            | <b>8</b> ( • <b>3</b> · · <b>7</b> · · <b>7</b> | 6. Md. Kaif                          |
|              |            |                                                 | 7. Atul Shisode                      |
|              |            |                                                 | 8. Surwase Vashisht                  |
|              |            |                                                 | 9. Sunkewar Shubham                  |
|              |            |                                                 | 10. Gaurav Mutgir                    |
|              |            |                                                 | 11. Kamble Mayur                     |
|              |            |                                                 | 12. SidhheshwarSomwanshi             |
|              |            |                                                 |                                      |
|              |            |                                                 | 13. Choudhari Tejas 14. Pathan Altaf |
|              |            |                                                 |                                      |
|              |            |                                                 | 15. Jadhav Prathamesh                |
|              |            |                                                 | 16. Gond Balaji                      |
|              |            |                                                 | 17. Gore Sandeep                     |
|              |            |                                                 | 18. Gadhave Omkar                    |
|              |            |                                                 | 19. Hemnar Praveen                   |
|              |            |                                                 | 20. Oyas Patel                       |
|              |            |                                                 | 21. Maske Karan                      |
|              |            |                                                 | 22. Sheikh Tohit                     |
|              |            |                                                 | 23. Giri Nandkishor                  |
|              |            |                                                 | 24. Ram Ramegave                     |
|              |            |                                                 | 25. Sayyad Abrar                     |
|              |            |                                                 |                                      |
|              |            |                                                 | 1. Deshmukh P                        |
| Chess        | 18.05.2022 | Annual Intra collegiate                         | 2. Mnagesh Kulkarni                  |
|              |            | (College Level) Sports                          | 3. Lade Swarup                       |
|              |            | Events                                          | 4. Bawale Pratik                     |
|              |            | Chess (Boys & Girls)                            | 5. Shinde Shahaji                    |
|              |            |                                                 | 6. Mane Sneha                        |
|              |            |                                                 | 7. Pawan Biradar                     |
|              |            |                                                 | 8. Supekar Dhanashri                 |
|              |            |                                                 | 9. Jadhay Akash                      |
|              |            |                                                 | 10. Pendkarshalini                   |
|              |            |                                                 | 11. Dhumal Aditya                    |
|              |            |                                                 | 12. Gabale Sanket                    |
|              |            |                                                 | 13. Hawale Vaishnavi                 |
| /            | LATUR 9    |                                                 |                                      |
|              | 15/        |                                                 | 14. Landage Sunil                    |
| SWE          | LATUR SE   |                                                 | 15. Asmat Kokalgave                  |
| ba           | LAIUK      |                                                 | 16. Bhute kuldeep                    |