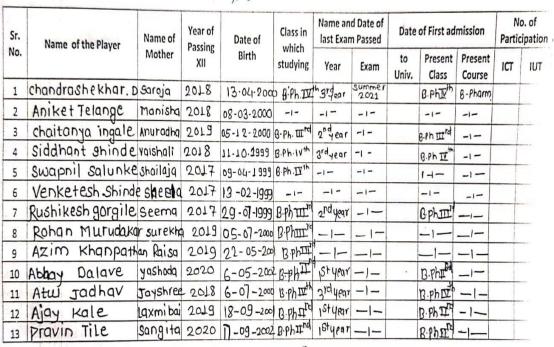

e allotted to every participant on 12/12/2021 and distributed on 13/12/2021 at 8:30 am. with Rs 500refundable deposit. Participant should not be allowed to participate without chest no.

 Entry form of Cross Country Should be submitted on 19/12/2021 before 4:00pm to Dr. Ganesh Mangire. Director of Sports S. K. S. College, Ausa.

Dr. Anirudh Birajdar

DSPE& Secretary 'A' Zone Sports Council,

S. R. T. M. University, Nanded

Dr. Mahadev Gavhane

Principal & President, 'A' Zone Sports Council

S. R. T. M. University, Nanded



# SWAMI RAMANAND TEERTH MARATHWADA UNIVERSITY, VISHNUPURI, NANDED ELIGIBILITY FORM FOR THE INTER COLLEGEIATE TOURNAMENTS

Name of the College: Channabasweshor. Ph.

Name of the Manager / Coach: Shaikh Sir

Name of Event: Cricket

Zone: A



DCOP, LOYY

collège, latur,



Date: (.1.22

Place: Laty2

HOD. Physical Education Sports Incharge

Channabaswechwar Pharmacy College (Degree), Latur



### SWAMI RAMANAND TEERTH MARATHWADA UNIVERSITY, VISHNUPURI, NANDED ELIGIBILITY FORM FOR THE INTER COLLEGEIATE TOURNAMENTS

77

Name of the College: Channabasweshor. Ph. Name of the Manager / Coach: Shaikh Sir

Name of Event: Cricket

Zone: A

Name of organizing college: Vear: 2021.22 0 c 1V

| Sr. | Name of the Player                      | yer Name of Pass XI | Year of | Date of    | Class in<br>which<br>studying | Name and Date of<br>last Exam Passed |        | Date of First admission |                  |                   | No. of<br>Participation |     |
|-----|-----------------------------------------|---------------------|---------|------------|----------------