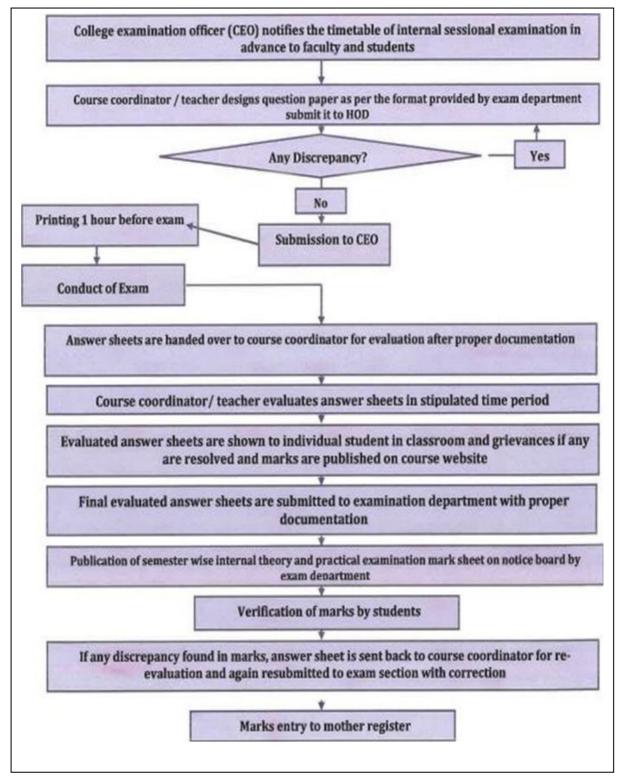

## 2.5.1

Mechanism of internal/external assessment is transparent and the grievance redressal system is time bound and efficient

#### \* Mechanism of internal/external assessment

- <u>Internal assessment</u>: Student performance was evaluated based on their performance in various academic activities, such as sessional examinations, assignments, class tests, quizzes, group or individual projects, presentations, and class participation throughout the course. The criterion adopted for the internal assessment of students is as directed by the SRTM University, Nanded, and PCI, New Delhi.
- Student performance is continuously monitored and recorded by the subject Incharge and reported to the respective mentor. Twice a semester, the mentor held an internal meeting with the mentee and reported to the course coordinator. Then, parents are informed about each student's performance via digital media, and required action is taken to support student performance. In accordance with the schedule provided by the academic in charge or higher authorities of the institution, the college also has parent-student meetings once per semester.
- Every experiment involves evaluating the students' day-to-day performance, which includes regularity, performance, viva, and promptness in submitting the record. The marks/grade received by the student for each experiment in a lab course is noted in the observation or record. For the quality of the projects, the evaluation is done by the **Project Review Committee** along with the project guides.
- The end-of-semester lab and project exams will be graded by an outside examiner chosen from the other colleges in accordance with university policy. All the examinations were conducted under the surveillance of CCTV cameras and continuously monitored by the exam in-charge, academic Incharge, and principal.
- <u>External assessment</u>: The external assessment mechanisms, such as university examination records, research paper publication or presentation, and participation in career-oriented courses, are used to evaluate and track the performance of the students.

#### \* Students Grievance Redressal System Mechanism:

- Faculty continuously evaluates students based on theoretical lectures, labs, assignments, unit tests, and marks are assigned based on defined University and PCI methodologies and shown on the notice board. If any queries, students should submit grievances through the prescribed format to Exam incharge or head of the department. The exam incharge or head of the department conveys and discusses the student grievance with the respective faculty member without disclosing the student's name and action taken on the grievance convey to students.
- The grievances during the conduction of online/theory examinations are considered (via telephonic) and discussed in consultation with the principal and if necessary, forwarded to the university by examination section. The queries related to results, corrections in mark sheets, and other certificates issued by the university are handled at SRTMU Nanded examination section after forwarding such queries through the college examination section.
- Students are allowed to apply for revaluation, recounting, and challenge evaluation by paying necessary processing fees to the university if they are not satisfied with the university evaluation through college. If the re-counting/re-evaluation results are not satisfactory, a student can apply for challenge evaluation within a week after the announcement of the revaluation results. The evaluation process is carried out by two subject experts. The entire process is maintained transparent and time-bound by the university.