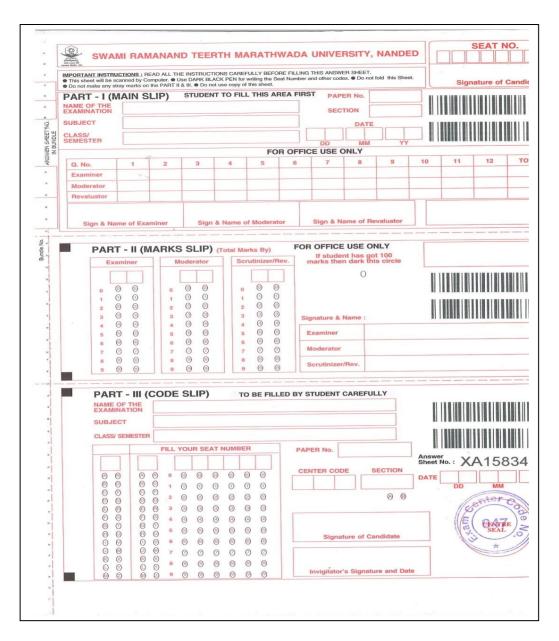

| + II =                              | /2=                                |
|                           |                  |                      | - [                                 |                                    |
| Compute                   | ed Marks in Word | ds :                 |                                     |                                    |
|                           |                  |                      |                                     |                                    |
|                           |                  |                      | Signature                           | of Subject Incharge                |



1...

Principal Channabasweshwar Pharmacy College (Degree), Latur



## **University Theory Examination Answer-sheet format**





Principal Channabasweshwar Pharmacy College (Degree), Latur

Panchakshri Shivacharya Trust's

**CHANNABASWESHWAR PHARMACY COLLEGE (DEGREE)** 

Kava Road, Basweshwar Chowk, Latur-413512 (Maharashtra) Tel./Fax :- (02382) 243855

DTE Code :- 2253, University Code :- 947, MSBTE Code :- 2041

Email:- channabasweshwar@gmail.com / principalcbpc@gmail.com Website:- www.channabasweshwar.org

Approved by:- Govt. of Maharashtra, PCI, New Delhi, Affiliated to:- S.R.T.M. University, Nanded, MSBTE, Mumbai.

### **Instructions for the Students (University Theory Examination)**

|