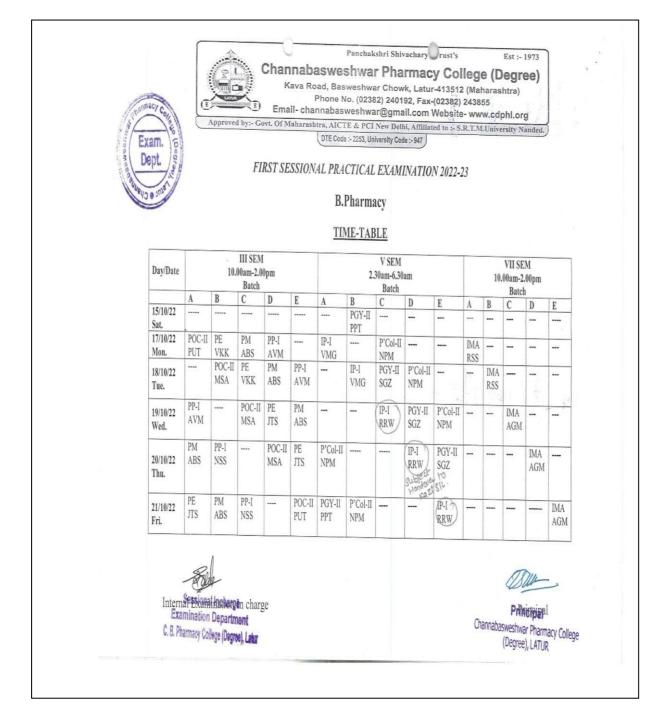

10/2022 NOTICE All the B. Pharmacy students are here by informed that their 0 First Sessional Theory and Practical Examination are scheduled from 15/10/2022 for B.pharm III rd yr.( V th sem) and from 17/10/2022 for B.Pharm II nd yr.( III rd sem) and B.pharm IV th year( VII th sem) Timetable will be display in due hrs on Notice Board Note the same. O Internal Examination In charge PPinaippal Channabasweshwar Pharmacy College (Degree), LATUR Sessional Incharge Examination Department C. B. Pharmacy College (Degree), Latur



Principal Channabasweshwar Pharmacy College (Degree), Latur



## First Theory Sessional ExaminationAY2022-23 Timetable (B.Pharm)





Principal Channabasweshwar Pharmacy College (Degree), Latur



# First Practical Sessional Examination AY 2022-23 Time table (B. Pharm)





Principal Channabasweshwar Pharmacy College (Degree), Latur



## First Theory Sessional Examination AY2022-23 Notice (M. Pharm)





Principal Channabasweshwar Pharmacy College (Degree), Latur



# First Theory Sessional Examination AY2022-23 Time table (M. Pharm)





Principal Channabasweshwar Pharmacy College (Degree), Latur



# First Theory Sessional Examination AY2022-23 Notice (Pharm D)

Panchakshri Shivacharya Trust's Est :- 1973 Channabasweshwar Pharmacy College (Degree) Kava Road, Basweshwar Ghowk, Latur-413512 (Maharashtra) 1 177 Phone No. (02382) 240192, Fax-(02382) 243855 (8) Email- channabasweshwar@gmail.com Website- www.cdphl.org Approved by:- Govt. Of Maharashtra, AICTE & PCI New Delhi, Approx + Vo Son T.M.University Nanded. DTE Code :- 2253, University Code : Exam. 01