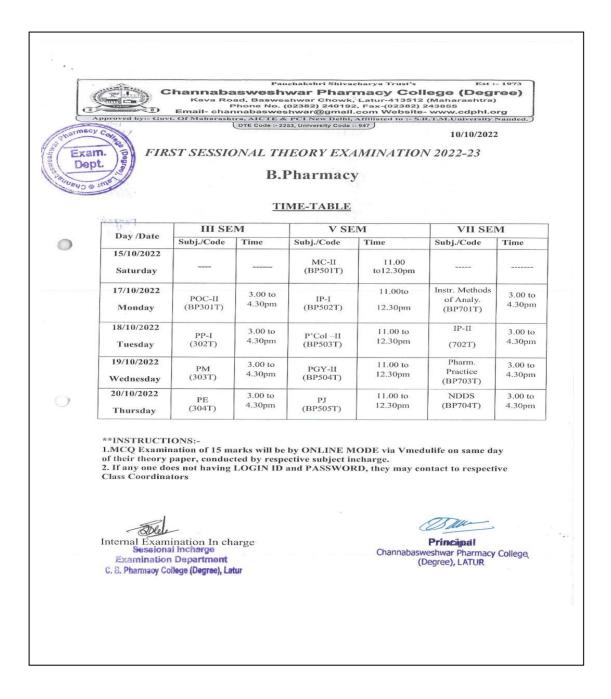

aharashtra, AICTE & PCI New Delhi, Affiliated to :- S.R.T.M.University Nanded. DTE Code :- 2253, University Code :- 947 rmaci Exam. Dept. 10/10/2022 NOTICE All the B. Pharmacy students are here by informed that their 0 First Sessional Theory and Practical Examination are scheduled from 15/10/2022 for B.pharm III rd yr.( V th sem) and from 17/10/2022 for B.Pharm II nd yr.( III rd sem) and B.pharm IV th year( VII th sem) Timetable will be display in due hrs on Notice Board Note the same. O Internal Examination In charge PPinaippal Channabasweshwar Pharmacy College (Degree), LATUR Sessional Incharge Examination Department C. B. Pharmacy College (Degree), Latur



Principal Channabasweshwar Pharmacy College (Degree), Latur



## First Theory Sessional ExaminationAY2022-23 Timetable (B.Pharm)





Principal Channabasweshwar Pharmacy College (Degree), Latur



# First Practical Sessional Examination AY 2022-23 Time table (B. Pharm)





Principal Channabasweshwar Pharmacy College (Degree), Latur



## First Theory Sessional Examination AY2022-23 Notice (M. Pharm)





Principal Channabasweshwar Pharmacy College (Degree), Latur



# First Theory Sessional Examination AY2022-23 Time table (M. Pharm)





Principal Channabasweshwar Pharmacy College (Degree), Latur



# First Theory Sessional Examination AY2022-23 Notice (Pharm D)

Panchakshri Shivacharya Trust's Est :- 1973 Channabasweshwar Pharmacy College (Degree) Kava Road, Basweshwar Ghowk, Latur-413512 (Maharashtra) 1 177 Phone No. (02382) 240192, Fax-(02382) 243855 (8) Email- channabasweshwar@gmail.com Website- www.cdphl.org A