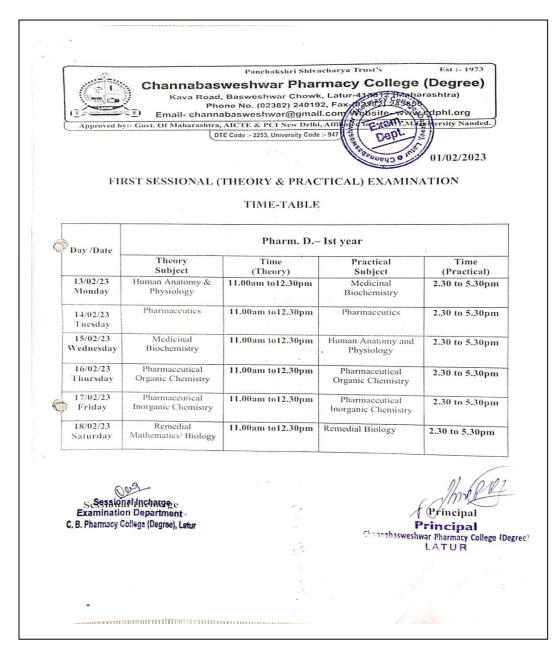

## **Index**

| Sr.<br>No. | Document                                                                         | Page<br>Number |
|------------|----------------------------------------------------------------------------------|----------------|
| 01         | Mechanism of internal/external assessment                                        | 1              |
| 02         | Students Grievance Redressal System Mechanism                                    | 2-4            |
| 03         | Evaluation Pattern B.Pharm, M.Pharm and Pharm D                                  | 5-22           |
| 04         | Sample Formats                                                                   | -              |
| i.         | Committee for Internal & External Examination                                    | 23             |
| ii.        | Internal Examination Policy Document                                             | 24-31          |
| iii.       | Office Order for ACS Appointment for University Theory Examination               | 32             |
| iv.        | Academic Calendar B.Pharm A Y 2022-2023                                          | 33             |
| v.         | Academic Calendar M.Pharm A Y 2022-2023                                          | 34             |
| vi.        | Academic Calendar Pharm D AY 2022-2023                                           | 35             |
| vii.       | First Theory Sessional Examination AY2022-23 Notice & Time table (B.Pharm)       | 36-37          |
| viii.      | First Practical Sessional Examinationnotice&TimetableAY2022-23 (B.Pharm)         | 38             |
| ix.        | First Sessional Examination AY2022-23 Notice & Time Table (M.Pharm)              | 39-40          |
| x.         | First Sessional ExaminationAY2022-23 Notice & Time Table (Pharm D)               | 41-42          |
| xi.        | Sample Copy of Invigilator Appointment Order                                     | 43             |
| xii.       | Invigilation Schedule for University End Semester Theory examination Summer 2022 | 44             |
| xiii.      | Non-University Examination Timetable 2021-2022                                   | 45             |
| ix.        | End Semester Examination Winter-2022 Time Table (B.Pharm)                        | 46             |
| XV.        | End Semester Examination Summer-2023 Time Table (M.Pharm)                        | 47             |
| xvi.       | End Semester Examination Summer-2021 Time Table (Pharm D)                        | 48             |
| xvii.      | Sample Question Paper Format of Sessional Examination (B.Pharm)                  | 49             |
| xviii.     | Sample Question Paper Format of Sessional Examination (M.Pharm)                  | 50             |
| ixx        | Sample Question Paper Format of Sessional Examination (Pharm D)                  | 51             |
| xx.        | Sample Question format of University Theory Examination (B.Pharm)                | 52             |
| xxi.       | Sessional Examination Answer sheet format                                        | 53             |
| xxii.      | University Theory Examination Answer-sheet format                                | 54             |
| xxiii.     | Instructions for the Students (University Theory Examination)                    | 55             |