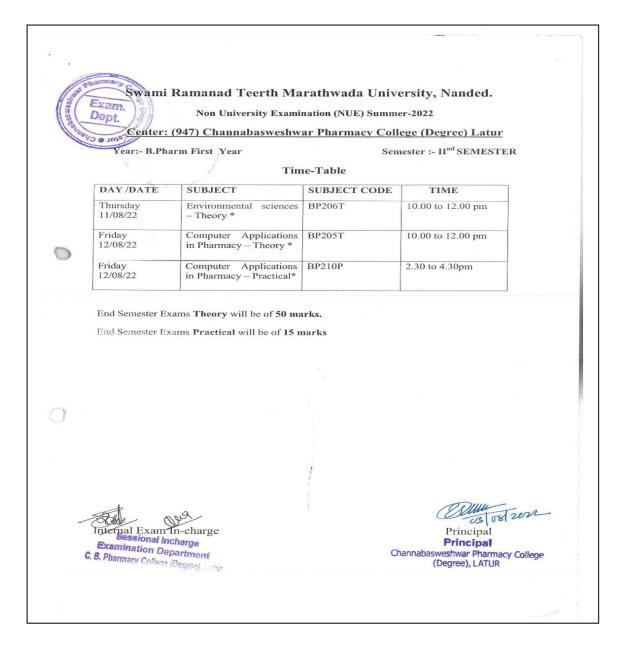

<br>n notice board.<br>employee of<br>Action as per section                      | g of<br>n |



Principal Channabasweshwar Pharmacy College (Degree), Latur



# Invigilation Schedule for University End Semester Theory examination Summer2022





1.K-

Principal Channabasweshwar Pharmacy College (Degree), Latur

Panchakshri Shivacharya Trust's CHANNABASWESHWAR PHARMACY COLLEGE (DEGREE) Kava Road, Basweshwar Chowk, Latur-413512 (Maharashtra) Tel./Fax :- (02382) 243855 DTE Code :- 2253, University Code :- 947, MSBTE Code :- 2041 Email:- channabasweshwar@gmail.com / principalcbpc@gmail.com Website:- www.channabasweshwar.org

Approved by:- Govt. of Maharashtra, PCI, New Delhi, Affiliated to:- S.R.T.M. University, Nanded, MSBTE, Mumbai.

## Non-University ExaminationTime table summer 2021-22





Principal Channabasweshwar Pharmacy College (Degree), Latur

Panchakshri Shivacharya Trust's CHANNABASWESHWAR PHARMACY COLLEGE (DEGREE) Kava Road, Basweshwar Chowk, Latur-413512 (Maharashtra) Tel./Fax :- (02382) 243855 DTE Code :- 2253, University Code :- 947, MSBTE Code :- 2041

Email:- channabasweshwar@gmail.com / principalcbpc@gmail.com Website:- www.channabasweshwar.org

Approved by:- Govt. of Maharashtra, PCI, New Delhi, Affiliated to:- S.R.T.M. University, Nanded, MSBTE, Mumbai.

### End Semester Examination Winter-2022 Time Table (B. Pharm)

|    |             |