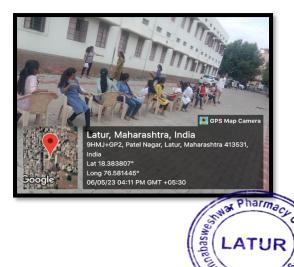

### **Event Photos**

Kava Road, Basweshwar Chowk, Latur-413512 (Maharashtra) Phone No. (02382) 240192, Fax-(02382) 243855 Email- channabasweshwar@gmail.com Website- www.cdphl.org

Approved by:- Govt. Of Maharashtra, AICTE & PCI New Delhi, Affiliated to :- S.R.T.M.University Nanded.