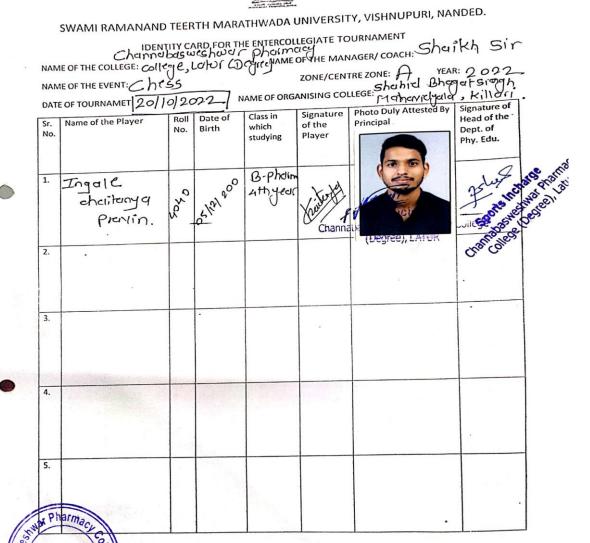

### **Permission Letter**

To

The principal

Channabasweshwar Pharmacy College (Degree), Latur

Kava road, Latur

Subject: Regarding Permission to Participate In "A" Zone Chess Tournament 2022-23 Respected sir,

As cited above subject I Mr. Chaitanya Ingale of this institute requesting you to give permission to participate in A" Zone Chess Tournament 2022-23 organized by Shahid Bhagat singh Mahavidyalaya, Killari in collaboration with SRTMU, Nanded.

So it's humble request for permission to participate and do the needful.

Thanking you.

Sincerely

Chaitanya Ingle

CB Pharmacy college, Latur

Pharmacy College (Domised Pharmacy College (

Kava Road, Basweshwar Chowk, Latur-413512 (Maharashtra)
Phone No. (02382) 240192, Fax-(02382) 243855
Email- channabasweshwar@gmail.com Website- www.cdphl.org

### Programme / Sport Participation Activity Report Academic Year: 2022-23

| Date, Time and Day          | Date: 20.10.2022                                     | Time:11.00            | Day: Thursday                |  |  |  |  |
|-----------------------------|------------------------------------------------------|-----------------------|------------------------------|--|--|--|--|
| Introduc                    | tory Details of Prog                                 | am onwards            | <del>1</del>                 |  |  |  |  |
| Name of the Activity Domain | Sports Department                                    | gram/Sport Even       | •                            |  |  |  |  |
| Name of the activity        | "A" Zone Intercoll                                   | egiate Chess Tou      | rnament 2022-23              |  |  |  |  |
| Organized/Sponsored by      | Shahid Bhagat singl                                  | Mahavidyalaya,        | Killari                      |  |  |  |  |
| Coordinator/Incharge        | Mr. Shaikh N.S.                                      |                       |                              |  |  |  |  |
| Objective                   | To nurture sports talent in students and to maximize |                       |                              |  |  |  |  |
|                             | participation in spor                                | ts and physical ac    | tivities.                    |  |  |  |  |
| Brief Report                | This is a summary o                                  | f the activity repo   | rt for participation in "A"  |  |  |  |  |
|                             | Zone Intercollegiate                                 | Chess Tourname        | ent 2022-23 organized by     |  |  |  |  |
|                             | Shahid Bhagat sing                                   | h Mahavidyalaya       | , Killari. The purpose of    |  |  |  |  |
|                             | this report is to do                                 | cument the achie      | vements, challenges and      |  |  |  |  |
|                             | feedback of the par                                  | ticipants who rep     | presented our institute in   |  |  |  |  |
|                             | "A" Zone Intercolle                                  | giate Chess 2022-     | 23.                          |  |  |  |  |
|                             | Our institute appreci                                | ated the opportun     | ity to participate in sports |  |  |  |  |
|                             | organized by other i                                 | nstitutes, as it help | ped them to improve their    |  |  |  |  |
|                             | skills, network with                                 | peers and showca      | se their talents.            |  |  |  |  |
|                             | The achievement of                                   | this tournament i     | s the participated student   |  |  |  |  |
|                             | of our institute selec                               | cted further for co   | oaching camp inter zonal     |  |  |  |  |
|                             | competition held at                                  | Gramin (ACS)          | Mahavidyalaya, Mukhed        |  |  |  |  |
|                             | during and won third                                 | l prize in Interzon   | al tournament held during    |  |  |  |  |
|                             | 03.102022 & 04.10.                                   | 2022.                 |                              |  |  |  |  |
| No. of Participants         |                                                      | 01                    |                              |  |  |  |  |