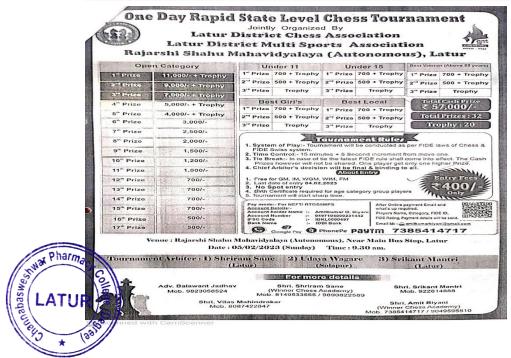

# **Programme / Sport Participation Activity Report**

Academic Year: 2022-23

| Date, Time and Day          | Date: 05.02.2023                                      | Time: 11.00 am onwards | Day: Wednesday &<br>Thursday |  |  |  |  |  |
|-----------------------------|-------------------------------------------------------|------------------------|------------------------------|--|--|--|--|--|
|                             |                                                       |                        |                              |  |  |  |  |  |
|                             | ctory Details of Prog                                 | gram/Sport Even        | t                            |  |  |  |  |  |
| Name of the Activity Domain | Sports Department                                     |                        |                              |  |  |  |  |  |
| Name of the activity        | One Day Rapid State Level Chess Tournament 2022-23    |                        |                              |  |  |  |  |  |
| Organized/Sponsored by      | Rajarshi Shahu College, Latur & Latur District Chess  |                        |                              |  |  |  |  |  |
|                             | Association & Latur District Multi Sports Association |                        |                              |  |  |  |  |  |
| Coordinator/Incharge        | Dr. Shaikh N.S.                                       |                        |                              |  |  |  |  |  |
| Objective                   | To nurture sports tal                                 | ent in students an     | d to maximize                |  |  |  |  |  |
|                             | participation in spor                                 | ts and physical ac     | tivities.                    |  |  |  |  |  |
|                             |                                                       |                        |                              |  |  |  |  |  |
| Brief Report                | This is a summary o                                   | f the activity repo    | rt for participation in One  |  |  |  |  |  |
|                             | Day Rapid State Le                                    | vel Chess Tourna       | ament 2022-23 organized      |  |  |  |  |  |
|                             | by Rajarshi Shahu                                     | College, Latur         | & Latur District Chess       |  |  |  |  |  |
|                             | Association & Latur                                   | District Multi Sp      | orts Association.            |  |  |  |  |  |
|                             | . The purpose of thi                                  | s report is to doc     | rument the achievements,     |  |  |  |  |  |
|                             | challenges and feedb                                  | eack of the particip   | pants who represented our    |  |  |  |  |  |
|                             | institute in One Da                                   | ny Rapid State I       | evel Chess Tournament        |  |  |  |  |  |
|                             | 2022-23.Our institut                                  | e appreciated the      | opportunity to participate   |  |  |  |  |  |
|                             | in sports organized                                   | by other institut      | es, as it helped them to     |  |  |  |  |  |
|                             | improve their skills                                  | , network with p       | eers and showcase their      |  |  |  |  |  |
|                             | talents. The achiev                                   | ement of this t        | ournament is the noin        |  |  |  |  |  |
|                             | teaching staff of                                     | our institute wo       | on third prize as Best       |  |  |  |  |  |
|                             | Veteran Player.                                       |                        |                              |  |  |  |  |  |
| No. of Participants         |                                                       | 02                     |                              |  |  |  |  |  |