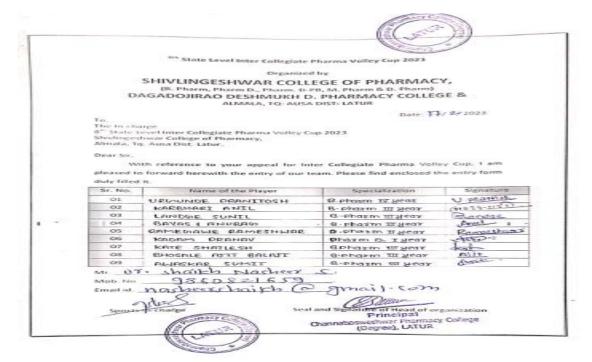

### **Permission Letter**

To

The principal

Channabasweshwar Pharmacy College (Degree), Latur

Kava road, Latur

Subject: Regarding Permission to Participate In 8<sup>th</sup> state Level Intercollegiate Pharma Volley Cup 2022-23

Respected sir,

As cited above subject we the volley ball team of this institute requesting you to give permission to participate in 8<sup>th</sup> state Level Intercollegiate Pharma Volley Cup 2022-23 organized by Shivlingeshwar college of Pharmacy, Almala.

So it's humble request for permission to participate and do the needful.

Thanking you.

Sincerely,

Students of Volley ball team

CB Pharmacy college, Latur

Pharmacy College (Oollege (Ool

Principal

Channabasweshwar Pharmacy College