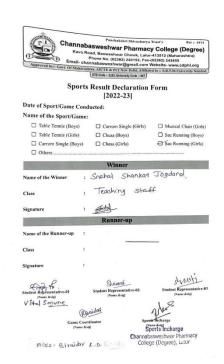

# **Programme / Sport Participation Activity Report**

Academic Year: 2022-23

| Date, Time and Day          | Date: 05.02.2023                                      | Time: 11.00 am onwards | Day: Wednesday &<br>Thursday |  |  |  |  |  |
|-----------------------------|-------------------------------------------------------|------------------------|------------------------------|--|--|--|--|--|
|                             |                                                       |                        |                              |  |  |  |  |  |
|                             | ctory Details of Prog                                 | gram/Sport Even        | t                            |  |  |  |  |  |
| Name of the Activity Domain | Sports Department                                     |                        |                              |  |  |  |  |  |
| Name of the activity        | One Day Rapid State Level Chess Tournament 2022-23    |                        |                              |  |  |  |  |  |
| Organized/Sponsored by      | Rajarshi Shahu College, Latur & Latur District Chess  |                        |                              |  |  |  |  |  |
|                             | Association & Latur District Multi Sports Association |                        |                              |  |  |  |  |  |
| Coordinator/Incharge        | Dr. Shaikh N.S.                                       |                        |                              |  |  |  |  |  |
| Objective                   | To nurture sports tal                                 | ent in students an     | d to maximize                |  |  |  |  |  |
|                             | participation in spor                                 | ts and physical ac     | tivities.                    |  |  |  |  |  |
|                             |                                                       |                        |                              |  |  |  |  |  |
| Brief Report                | This is a summary o                                   | f the activity repo    | rt for participation in One  |  |  |  |  |  |
|                             | Day Rapid State Le                                    | vel Chess Tourna       | ament 2022-23 organized      |  |  |  |  |  |
|                             | by Rajarshi Shahu                                     | College, Latur         | & Latur District Chess       |  |  |  |  |  |
|                             | Association & Latur                                   | District Multi Sp      | orts Association.            |  |  |  |  |  |
|                             | . The purpose of thi                                  | s report is to doc     | rument the achievements,     |  |  |  |  |  |
|                             | challenges and feedb                                  | eack of the particip   | pants who represented our    |  |  |  |  |  |
|                             | institute in One Da                                   | ny Rapid State I       | evel Chess Tournament        |  |  |  |  |  |
|                             | 2022-23.Our institut                                  | e appreciated the      | opportunity to participate   |  |  |  |  |  |
|                             | in sports organized                                   | by other institut      | es, as it helped them to     |  |  |  |  |  |
|                             | improve their skills                                  | , network with p       | eers and showcase their      |  |  |  |  |  |
|                             | talents. The achiev                                   | ement of this t        | ournament is the noin        |  |  |  |  |  |
|                             | teaching staff of                                     | our institute wo       | on third prize as Best       |  |  |  |  |  |
|                             | Veteran Player.                                       |                        |                              |  |  |  |  |  |
| No. of Participants         |                                                       | 02                     |                              |  |  |  |  |  |