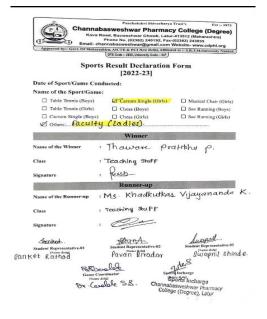

| channat                                                                                                                                         | pons Incharge<br>pons Incharge<br>pasweshwar Pharmacy<br>ge (Degree), Latur                         |







Est :- 1973



# Channabasweshwar Pharmacy College (Degree)

Kava Road, Basweshwar Chowk, Latur-413512 (Maharashtra)
Phone No. (02382) 240192, Fax-(02382) 243855
Email- channabasweshwar@gmail.com Website- www.cdphl.org

Approved by:- Govt. Of Maharashtra, AICTE & PCI New Delhi, Affiliated to :- S.R.T.M.University Nanded.

DTE Code :- 2253, University Code :- 947

Date:30.04.2023

#### **NOTICE**

All the students of B.Pharm, Pharm D, and M. Pharm (First Year & Second Year) are hereby informed that our institute and student council is organizing **Annual Sports Meet 2022-23** from 02.05.2023 to 08.05.2023, Games will conduct as per the schedule displayed on Notice Board.

Interested candidates will register their names to the concerned **Game Co-ordinator**.

Games will arrange strictly