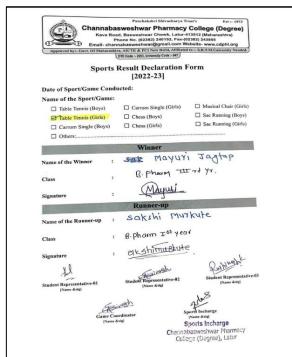

### REPORTS OF VARIOUS EVENTS

(SPORTS)

**ACADEMIC YEAR WISE 2022-2023** 

### a) Sports programs in which students of the Institution participated 2022-23