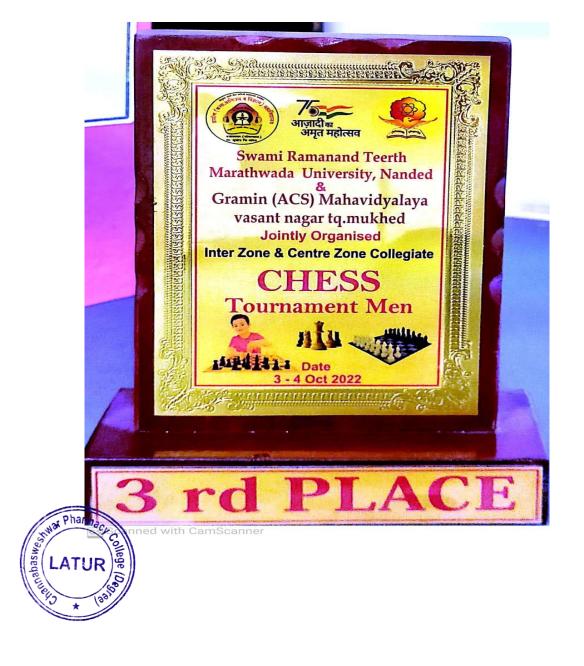

### Programme / Sport Participation Activity Report Academic Year: 2022-23

| Date, Time and Day          | Date: 20.10.2022                                     | Time:11.00            | Day: Thursday                |  |  |  |  |
|-----------------------------|------------------------------------------------------|-----------------------|------------------------------|--|--|--|--|
| Introduc                    | tory Details of Prog                                 | am onwards            | <del>1</del>                 |  |  |  |  |
| Name of the Activity Domain | Sports Department                                    | gram/Sport Even       | •                            |  |  |  |  |
| Name of the activity        | "A" Zone Intercoll                                   | egiate Chess Tou      | rnament 2022-23              |  |  |  |  |
| Organized/Sponsored by      | Shahid Bhagat singl                                  | Mahavidyalaya,        | Killari                      |  |  |  |  |
| Coordinator/Incharge        | Mr. Shaikh N.S.                                      |                       |                              |  |  |  |  |
| Objective                   | To nurture sports talent in students and to maximize |                       |                              |  |  |  |  |
|                             | participation in spor                                | ts and physical ac    | tivities.                    |  |  |  |  |
| Brief Report                | This is a summary o                                  | f the activity repo   | rt for participation in "A"  |  |  |  |  |
|                             | Zone Intercollegiate                                 | Chess Tourname        | ent 2022-23 organized by     |  |  |  |  |
|                             | Shahid Bhagat sing                                   | h Mahavidyalaya       | , Killari. The purpose of    |  |  |  |  |
|                             | this report is to do                                 | cument the achie      | vements, challenges and      |  |  |  |  |
|                             | feedback of the par                                  | ticipants who rep     | presented our institute in   |  |  |  |  |
|                             | "A" Zone Intercolle                                  | giate Chess 2022-     | 23.                          |  |  |  |  |
|                             | Our institute appreci                                | ated the opportun     | ity to participate in sports |  |  |  |  |
|                             | organized by other i                                 | nstitutes, as it help | ped them to improve their    |  |  |  |  |
|                             | skills, network with                                 | peers and showca      | se their talents.            |  |  |  |  |
|                             | The achievement of                                   | this tournament i     | s the participated student   |  |  |  |  |
|                             | of our institute selec                               | cted further for co   | oaching camp inter zonal     |  |  |  |  |
|                             | competition held at                                  | Gramin (ACS)          | Mahavidyalaya, Mukhed        |  |  |  |  |
|                             | during and won third                                 | l prize in Interzon   | al tournament held during    |  |  |  |  |
|                             | 03.102022 & 04.10.                                   | 2022.                 |                              |  |  |  |  |
| No. of Participants         |                                                      | 01                    |                              |  |  |  |  |