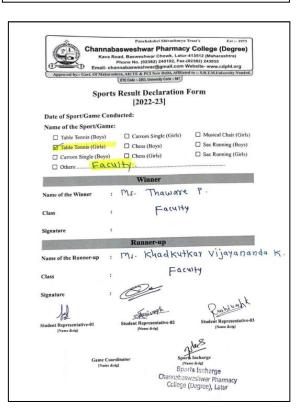

### Programme / Sport Participation Activity Report Academic Year: 2022-23

| Date, Time and Day          | Date: 20.10.2022                                     | Time:11.00            | Day: Thursday                |  |  |  |  |
|-----------------------------|------------------------------------------------------|-----------------------|------------------------------|--|--|--|--|
| Introduc                    | tory Details of Prog                                 | am onwards            | <del>1</del>                 |  |  |  |  |
| Name of the Activity Domain | Sports Department                                    | gram/Sport Even       | •                            |  |  |  |  |
| Name of the activity        | "A" Zone Intercoll                                   | egiate Chess Tou      | rnament 2022-23              |  |  |  |  |
| Organized/Sponsored by      | Shahid Bhagat singl                                  | Mahavidyalaya,        | Killari                      |  |  |  |  |
| Coordinator/Incharge        | Mr. Shaikh N.S.                                      |                       |                              |  |  |  |  |
| Objective                   | To nurture sports talent in students and to maximize |                       |                              |  |  |  |  |
|                             | participation in spor                                | ts and physical ac    | tivities.                    |  |  |  |  |
| Brief Report                | This is a summary o                                  | f the activity repo   | rt for participation in "A"  |  |  |  |  |
|                             | Zone Intercollegiate                                 | Chess Tourname        | ent 2022-23 organized by     |  |  |  |  |
|                             | Shahid Bhagat sing                                   | h Mahavidyalaya       | , Killari. The purpose of    |  |  |  |  |
|                             | this report is to do                                 | cument the achie      | vements, challenges and      |  |  |  |  |
|                             | feedback of the par                                  | ticipants who rep     | presented our institute in   |  |  |  |  |
|                             | "A" Zone Intercolle                                  | giate Chess 2022-     | 23.                          |  |  |  |  |
|                             | Our institute appreci                                | ated the opportun     | ity to participate in sports |  |  |  |  |
|                             | organized by other i                                 | nstitutes, as it help | ped them to improve their    |  |  |  |  |
|                             | skills, network with                                 | peers and showca      | se their talents.            |  |  |  |  |
|                             | The achievement of                                   | this tournament i     | s the participated student   |  |  |  |  |
|                             | of our institute selec                               | cted further for co   | oaching camp inter zonal     |  |  |  |  |
|                             | competition held at                                  | Gramin (ACS)          | Mahavidyalaya, Mukhed        |  |  |  |  |
|                             | during and won third                                 | l prize in Interzon   | al tournament held during    |  |  |  |  |
|                             | 03.102022 & 04.10.                                   | 2022.                 |                              |  |  |  |  |
| No. of Participants         |                                                      | 01                    |                              |  |  |  |  |