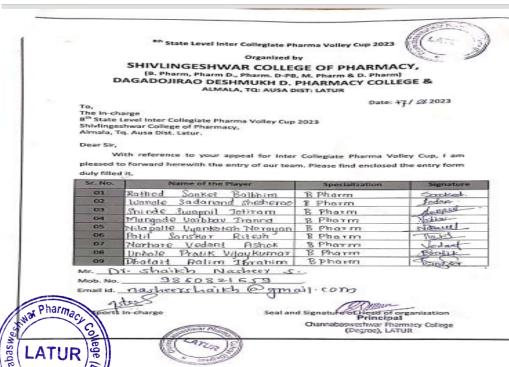

### **Permission Letter**

To

The principal

Channabasweshwar Pharmacy College (Degree), Latur

Kava road, Latur

Subject: Regarding Permission to Participate In 8<sup>th</sup> state Level Intercollegiate Pharma Volley Cup 2022-23

Respected sir,

As cited above subject we the volley ball team of this institute requesting you to give permission to participate in 8<sup>th</sup> state Level Intercollegiate Pharma Volley Cup 2022-23 organized by Shivlingeshwar college of Pharmacy, Almala.

So it's humble request for permission to participate and do the needful.

Thanking you.

Sincerely,

Students of Volley ball team

CB Pharmacy college, Latur

Pharmacy College (Oollege (Ool

Principal

Channabasweshwar Pharmacy College