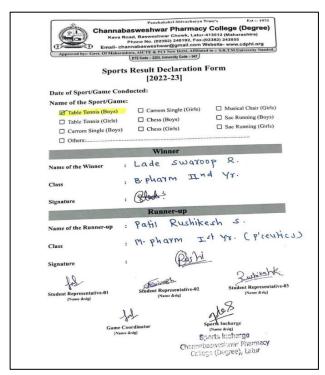

### REPORTS OF VARIOUS EVENTS

(SPORTS)

**ACADEMIC YEAR WISE 2022-2023** 

### a) Sports programs in which students of the Institution participated 2022-23