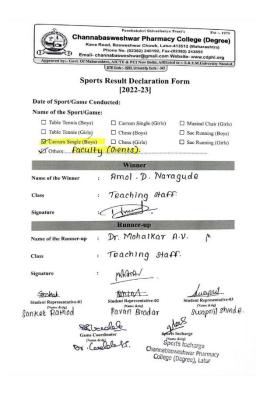

| channat                                                                                                                                         | pons Incharge<br>pons Incharge<br>pasweshwar Pharmacy<br>ge (Degree), Latur                         |







Est :- 1973



# Channabasweshwar Pharmacy College (Degree)

Kava Road, Basweshwar Chowk, Latur-413512 (Maharashtra)
Phone No. (02382) 240192, Fax-(02382) 243855
Email- channabasweshwar@gmail.com Website- www.cdphl.org

Approved by:- Govt. Of Maharashtra, AICTE & PCI New Delhi, Affiliated to :- S.R.T.M.University Nanded.

DTE Code :- 2253, University Code :- 947

Date:30.04.2023

#### **NOTICE**

All the students of B.Pharm, Pharm D, and M. Pharm (First Year & Second Year) are hereby informed that our institute and student council is organizing **Annual Sports Meet 2022-23** from 02.05.2023 to 08.05.2023, Games will conduct as per the schedule displayed on Notice Board.

Interested candidates will register their names to the concerned **Game Co-ordinator**.

Games will arrange strict