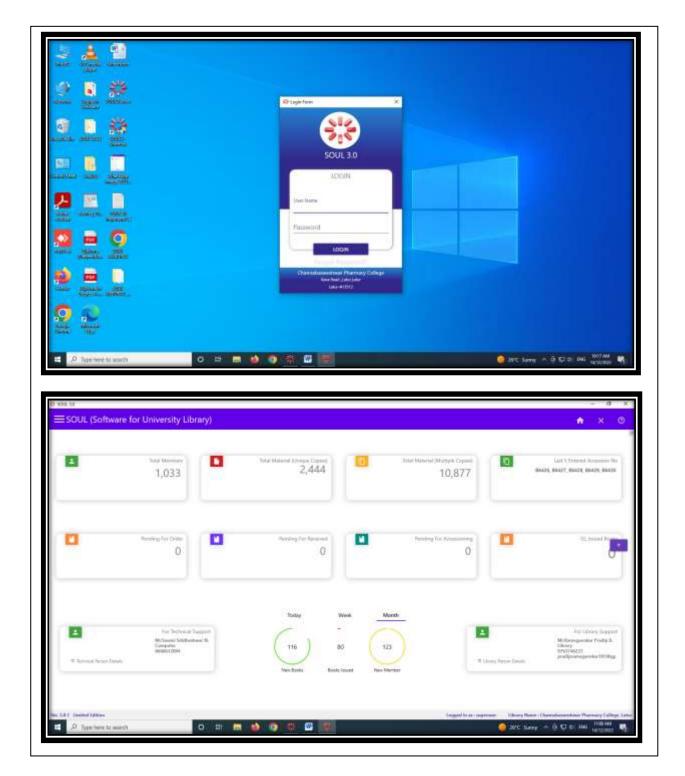

| r           |                       |               | Acco<br>IFSC<br>MIC | ount Numbe              | r:2096021<br>0002096<br>28023         |                                               | ar, Jalour P-                                                           | anah                                                                                                          |  |





#### **5.LIBRARY SOFTWARE**

| Sr. No. | Particulars                      |
|---------|----------------------------------|
| 5.1     | Library Soul Software Screenshot |
| 5.2     | Invoice of Library Soul Software |
| 5.3     | Delnet SoftwareScreenshot        |
| 5.4     | Invoice of Delnet Software       |



#### 5.1) Library Soul Software Screenshot





#### 5.2) Invoice of Library Soul Software

|                                                                      | CAPACITY