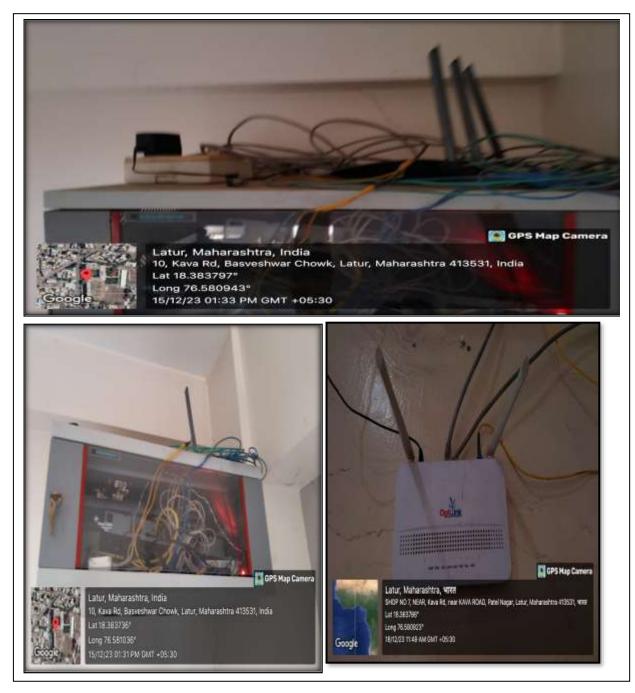

## **Internet speed screenshot**

**b)Photos of Internet Facility** 

Cable network of Internet and Router in Computer Lab

## Cable network of Internet and Router in Computer Lab