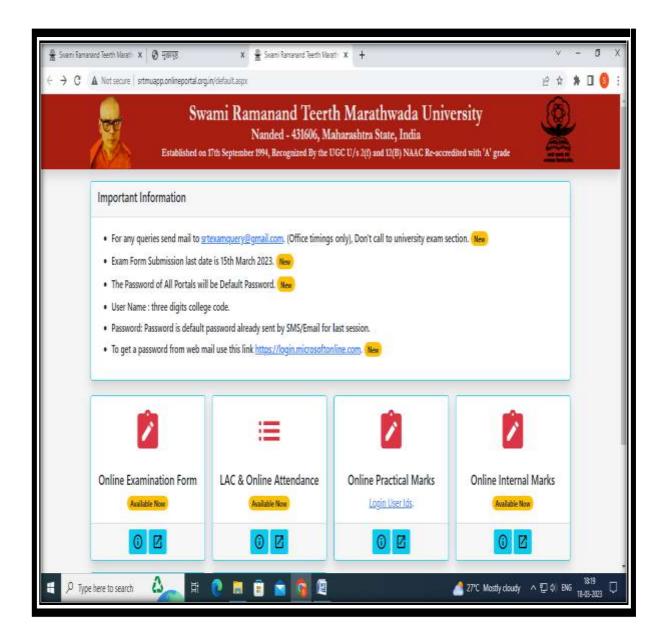

| Sep 3 Allotment - After Scrubiny sent for allotment.                                                                                                                                                                                                                   |                               |
|                                                                                                                                                       | Sup 4 Okbursement - At this stage benefit is received in auditaan link bank account of respective beneficiary.                                                                                                                                                         |                               |



## 3.10) SRTMUNNandedExaminationRelatedPortal





# 3.11) SRTMUNandedExternalExamination Related Portal

|    |         | - 20        | CONTRACT OF T                               | 1000   | 1.000     |           | 1.125                 | 11. 2424        |             |              | 1      |       |  |
|----|---------|-------------|---------------------------------------------|--------|-----------|-----------|-----------------------|-----------------|-------------|--------------|--------|-------|--|
|    | Esta    |             | mi Ramana<br>Nande<br>th September 1994, Re | d - 43 | 1606, M   | aharash   | itra State, I         | ndia            |             | •            | 11 Mar | AN AN |  |
|    |         |             |                                             |        | т. т.:    |           | Logout<br>Vinter-2022 |