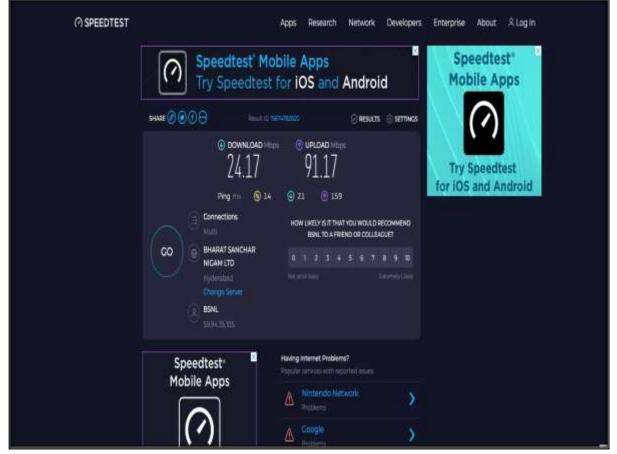

## a) Details of Internet Connection Bandwidth

| Sr. No | Name of Service                     | Name of service<br>provider | <b>Details of Service</b> |
|--------|-------------------------------------|-----------------------------|---------------------------|
| 1      | Bandwidth of Internet<br>Connection | BSNL                        | 04 to 100MBPS Fiber Optic |

## **Internet speed screenshot**

**b)Photos of Internet Facility** 

Cable network of Internet and Router in Computer Lab