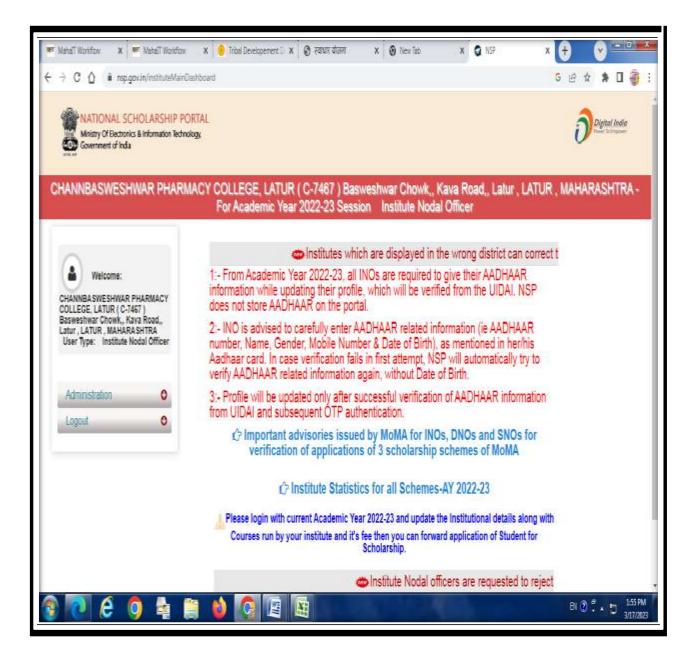

| 22712610010941                | Swati Balaji Shelke                | Swayara-Renew | Approve     | Yes                                  | 30/12/2021 17:18:33 | ViewForm<br>ViewDocuments |
|                                                   | 3         | 22712310011670                | NIKITA KONDIBA GEDAM               | Swayan-New    | Approve     | Yes                                  | 25/12/2021 14:56:48 | ViewForm                  |
|                                                   |           |                               |                                    |               |             |                                      |                     |                           |



# 3.7) SamajkalyanVibhagStudentLoginPage





## 3.8) NationalScholarshipPortalwithLoginPage





3.9) MAHADBT Portal ForScholarship

|                                                                                                                                                       | आपले महा BT Scrutiny Portal                                                                                                                                                                                                                                            |                               |
|-------------------------------------------------------------------------------------------------------------------------------------------------------|------------------------------------------------------------------------------------------------------------------------------------------------------------