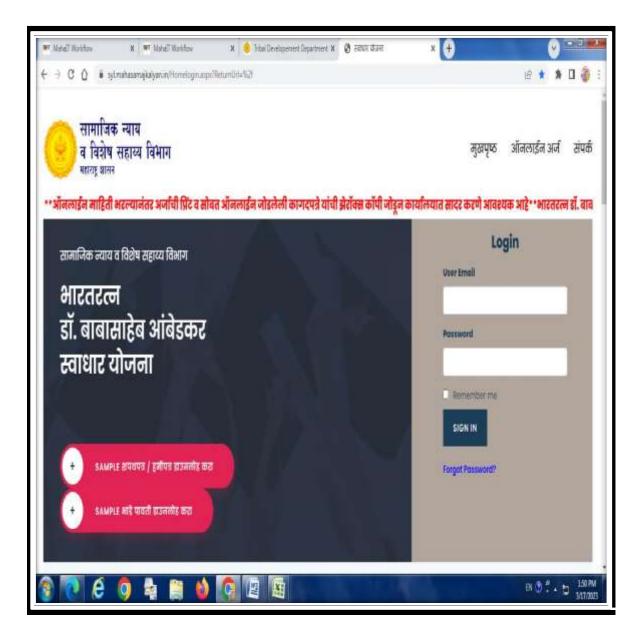

| 2         | 22712610010941                | Swati Balaji Shelke                | Swayara-Renew | Approve     | Yes                                  | 30/12/2021 17:18:33 | ViewForm<br>ViewDocuments |
|                                                   | 3         | 22712310011670                | NIKITA KONDIBA GEDAM               | Swayan-New    | Approve     | Yes                                  | 25/12/2021 14:56:48 | ViewForm                  |
|                                                   |           |                               |                                    |               |             |                                      |                     |                           |



# 3.7) SamajkalyanVibhagStudentLoginPage





## 3.8) NationalScholarshipPortalwithLoginPage





3.9) MAHADBT Portal ForScholarship

|                                                                                                                                                       | आपले महा BT Scrutiny Portal                                                                                                                                                                                                                                            |                               |
|-------------------------------------------------------------------------------------------------------------------------------------------------------|--------------------------------------------------------------------------------------------------------