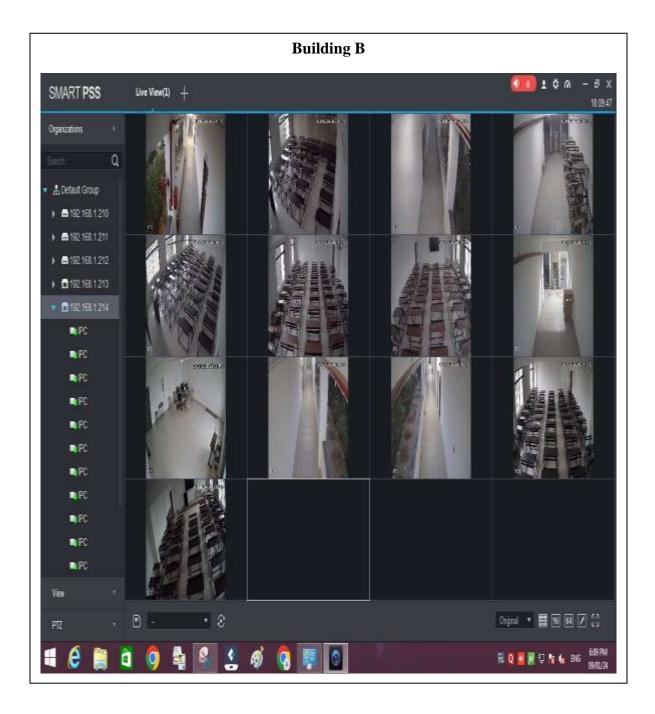

## **Internet speed screenshot**

**b)Photos of Internet Facility** 

Cable network of Internet and Router in Computer Lab

## Cable network of Internet and Router in Computer Lab