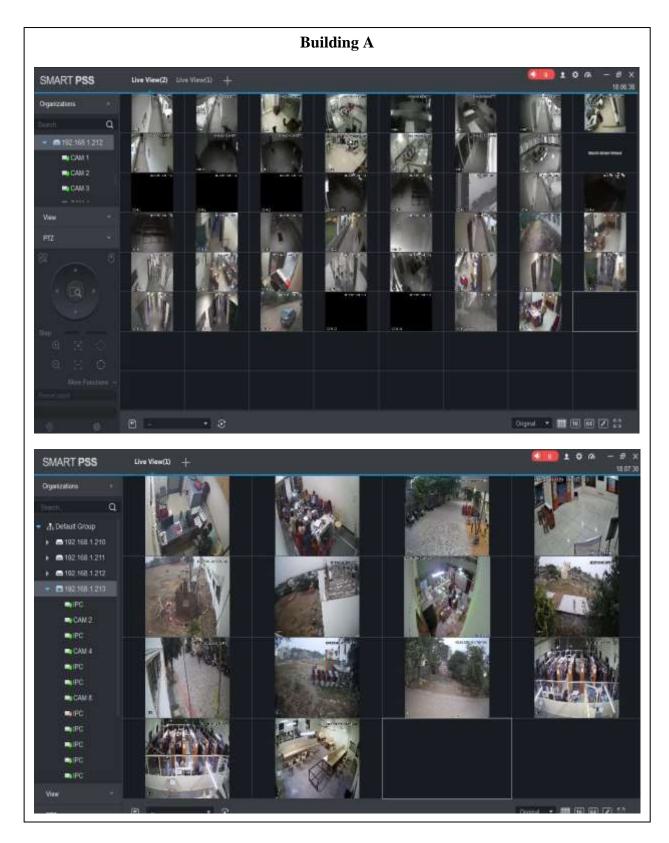

## **Internet speed screenshot**

**b)Photos of Internet Facility** 

Cable network of Internet and Router in Computer Lab

## Cable network of Internet and Router in Computer Lab