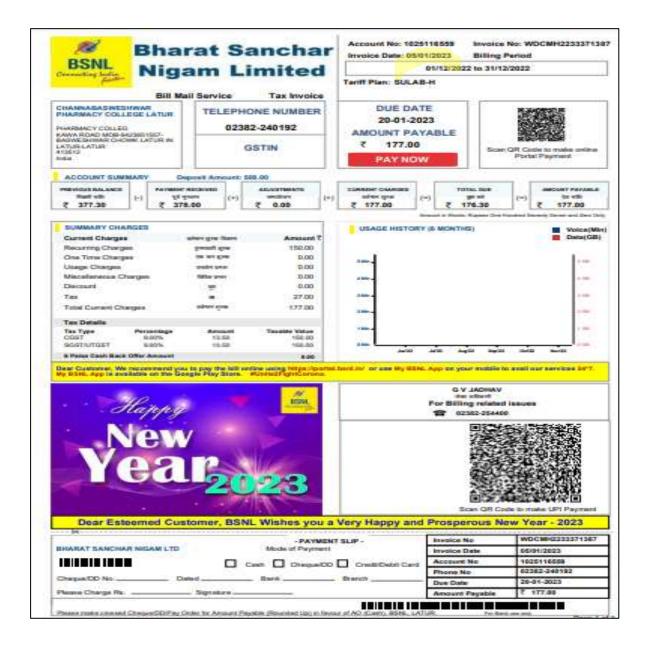

----------------------|
| a.      | Details of Internet Connection Bandwidth |
| b.      | Photos of Internet Facilities            |
| с.      | Invoice of Internet                      |



## a) Details of Internet Connection Bandwidth

| Sr. No | Name of Service                     | Name of service<br>provider | <b>Details of Service</b> |
|--------|-------------------------------------|-----------------------------|---------------------------|
| 1      | Bandwidth of Internet<br>Connection | BSNL                        | 04 to 100MBPS Fiber Optic |

## **Internet speed screenshot**





**b)Photos of Internet Facility** 

Cable network of Internet and Router in Computer Lab





## Cable network of Internet and Router in Computer Lab





## b) Invoice of Internet Connection2022-23





#### **Invoice of Internet Connection 2022-23**

| BSNL