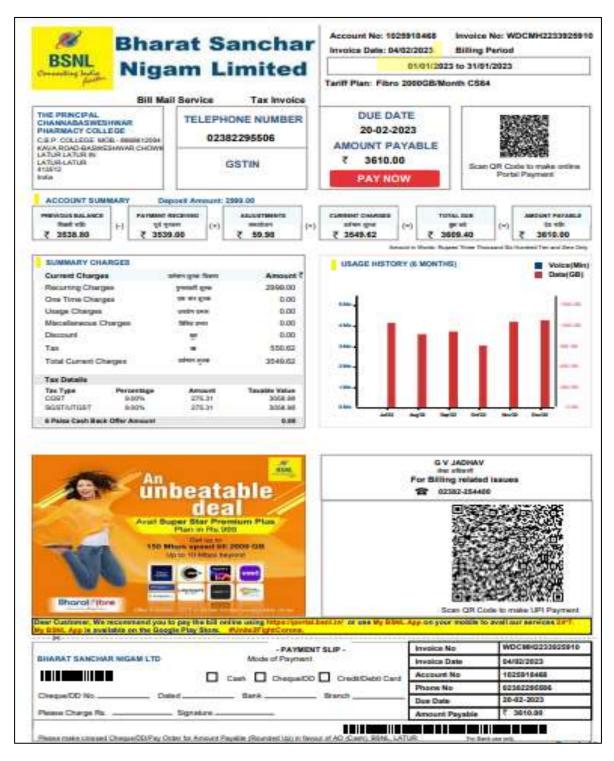

--------------------|
| a.      | Details of Internet Connection Bandwidth |
| b.      | Photos of Internet Facilities            |
| с.      | Invoice of Internet                      |



## a) Details of Internet Connection Bandwidth

| Sr. No | Name of Service                     | Name of service<br>provider | <b>Details of Service</b> |
|--------|-------------------------------------|-----------------------------|---------------------------|
| 1      | Bandwidth of Internet<br>Connection | BSNL                        | 04 to 100MBPS Fiber Optic |

## **Internet speed screenshot**





**b)Photos of Internet Facility** 

Cable network of Internet and Router in Computer Lab





## Cable network of Internet and Router in Computer Lab





## b) Invoice of Internet Connection2022-23





#### **Invoice of Internet Connection 2022-23**

| BSNL