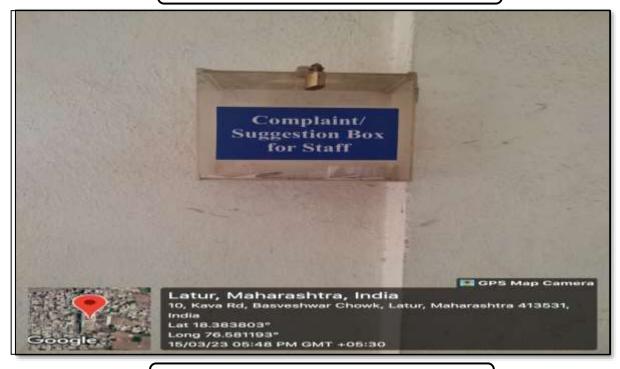

### 15. Intercom facility

**Internal View** 

16. Parking Facility

For Staff

**For Students** 

DTE Code :- 2253, University Code :- 947

17. Suggestion box