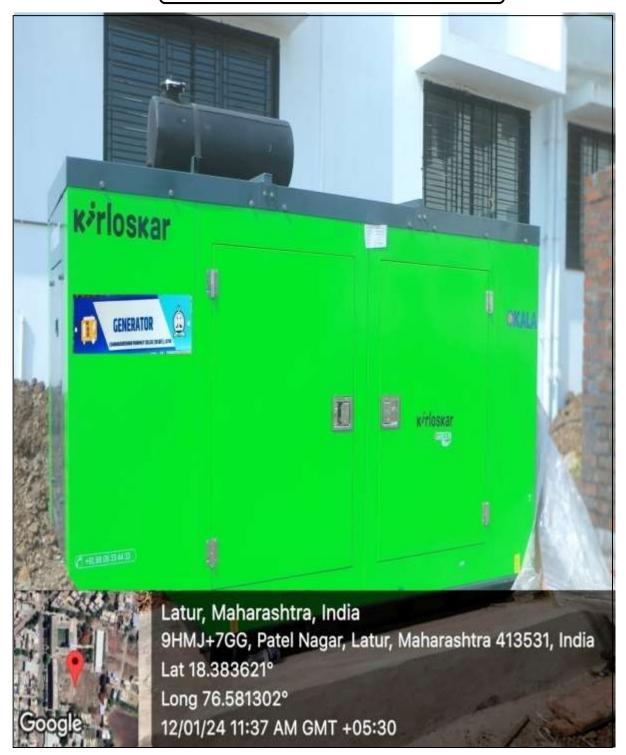

2253, University Code :- 947

12. Vermicompost

**External View** 



**Internal View** 





### **13. Student Instructional Facilities**

# Display, Notice boards, Exam warning Bell



# **External & Internal View**





DTE Code :- 2253, University Code :- 947

### 14. Internet facility



**Internal View** 





### 15. Intercom facility





**Internal View** 





16. Parking Facility

For Staff



**For Students** 





DTE Code :- 2253, University Code :- 947

17. Suggestion box

### **External & Internal View**



# **External & Internal View**





18. Wheel chair







#### **19. Security room**

**External View** 







### 20. Housing or maintenance room

**External View** 







#### 21. Solar panel









DTE Code :- 2253, University Code :- 947

#### 22. Generator







# 23. Air Conditional Facility

**External View** 





24. Pedestrian friendly pathways

**External View** 



**Internal View**