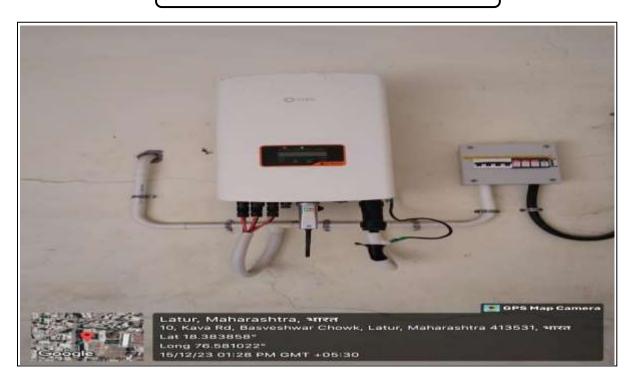

ystem**







# 11. Rain Water Harvesting System







DTE Code :- 2253, University Code :- 947

12. Vermicompost

**External View** 



**Internal View** 





### **13. Student Instructional Facilities**

# Display, Notice boards, Exam warning Bell



# **External & Internal View**





DTE Code :- 2253, University Code :- 947

### 14. Internet facility



**Internal View** 





### 15. Intercom facility





**Internal View** 





16. Parking Facility

For Staff



**For Students** 





DTE Code :- 2253, University Code :- 947

17. Suggestion box

### **External & Internal View**



# **External & Internal View**





18. Wheel chair







#### **19. Security room**

**External View** 







### 20. Housing or maintenance room

**External View** 







#### 21. Solar panel









DTE Code :- 2253, University Code :- 947

#### 22. Generator







# 23. Air Conditional Facility

**External View** 





24. Pedestrian friendly pathways

**External View** 



**Internal View**