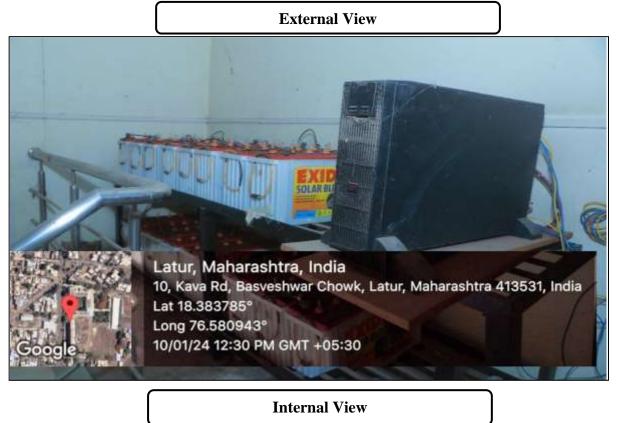

|



DTE Code :- 2253, University Code :- 947

# 1 Museum & Herbarium

**External View** 



**Internal View** 





# 2. Sick Room (First Aid Room)







# 3. Boys Toilet

**External View** 







# 4. Ladies Toilet with sanitary vending machine and incinerator







# 5. Drinking water system (RO System)

# **External View**







### 6. Lift (Elevator)







# 7. Facility for Disabled Person

# **Ramp for Disabled Person**









# 8. Fire Extinguishers System





DTE Code :- 2253, University Code :- 947

9. Fire Hydrant System

**External View of Laboratory-20** 



Internal View of Laboratory-20





DTE Code :- 2253, University Code :- 947

# **10. Power Backup System**







# 11. Rain Water Harvesting System







DTE Code :- 2253, University Code :- 947

12. Vermicompost

**External View** 



**Internal View** 





### **13. Student Instructional Facilities**

# Display, Notice boards, Exam warning Bell



# **External & Internal View**





DTE Code :- 2253, University Code :- 947

### 14. Internet facility



**Internal View** 





### 15. Intercom facility





**Internal View** 





16. Parking Facility

For Staff



**For Students** 





DTE Code :- 2253, University Code :- 947

17. Suggestion box

### **External & Internal View**



# **External & Internal View**





18. Wheel chair







#### **19. Security room**

**External View** 







### 20. Housing or maintenance room

**External View** 







#### 21. Solar panel









DTE C