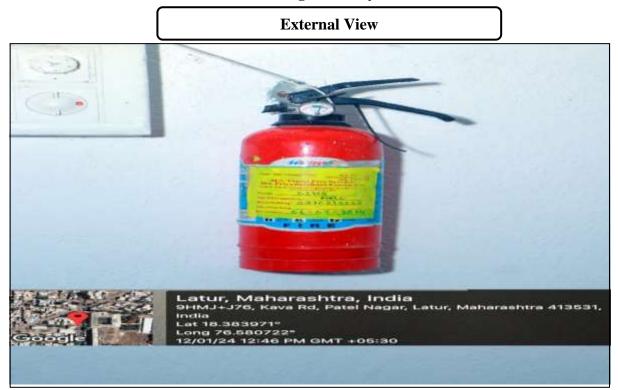

# 8. Fire Extinguishers System

DTE Code :- 2253, University Code :- 947

9. Fire Hydrant System

**External View of Laboratory-20** 

Internal View of Laboratory-20

DTE Code :- 2253, University Code :- 947