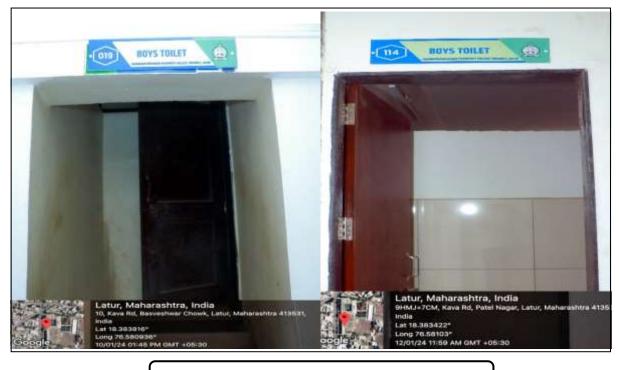

|
| 22.        | Air Conditioning facility                                                                       | For cooling requirement                                                                                                                            |
| 23.        | Pedestrian friendly pathways                                                                    | For easy access.                                                                                                                                   |



DTE Code :- 2253, University Code :- 947

# 1 Museum & Herbarium

**External View** 



**Internal View** 





# 2. Sick Room (First Aid Room)







# 3. Boys Toilet

**External View** 







# 4. Ladies Toilet with sanitary vending machine and incinerator







# 5. Drinking water system (RO System)

# **External View**







### 6. Lift (Elevator)







# 7. Facility for Disabled Person

# **Ramp for Disabled Person**









# 8. Fire Extinguishers System





DTE Code :- 2253, University Code :- 947

9. Fire Hydrant System

**External View of Laboratory-20** 



Internal View of Laboratory-20





DTE Code :- 2253, University Code :- 947

# **10. Power Backup System**







# 11. Rain Water Harvesting System







DTE Code :- 2253, University Code :- 947

12. Vermicompost

**External View** 



**Internal View** 





### **13. Student Instructional Facilities**

# Display, Notice boards, Exam warning Bell



# **External & Internal View**





DTE Code :- 2253,