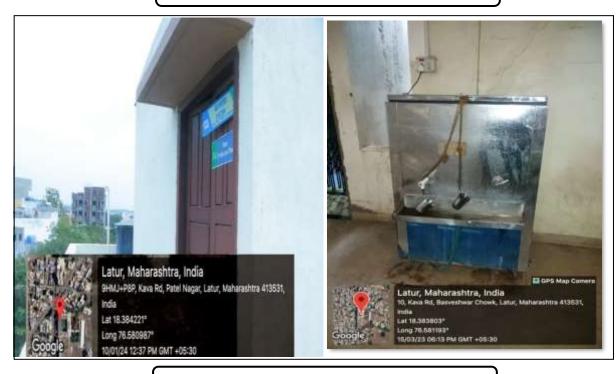

| For cooling requirement                                                                                                                            |
| 23.        | Pedestrian friendly pathways                                                                    | For easy access.                                                                                                                                   |



DTE Code :- 2253, University Code :- 947

# 1 Museum & Herbarium

**External View** 



**Internal View** 





# 2. Sick Room (First Aid Room)







# 3. Boys Toilet

**External View** 







# 4. Ladies Toilet with sanitary vending machine and incinerator







# 5. Drinking water system (RO System)

# **External View**







### 6. Lift (Elevator)







# 7. Facility for Disabled Person

# **Ramp for Disabled Person**









# 8. Fire Extinguishers System





DTE Code :- 2253, University Code :- 947

9. Fire Hydrant System

**External View of Laboratory-20** 



Internal View of Laboratory-20





DTE Code :- 2253, University Code :- 947

# **10. Power Backup System**







# 11. Rain Water Harvesting System







DTE Code :- 2253, University Code :- 947

12. Vermicompost

**External View** 



**Internal View** 





### **13. Student Instructional Facilities**

# Display, Notice boards, Exam warning Bell



# **External & Internal View**





DTE Code :- 2253, University Code :- 947

### 14. Internet facility



**Internal View** 





### 15. Intercom facility





**Internal View** 





16. Pa