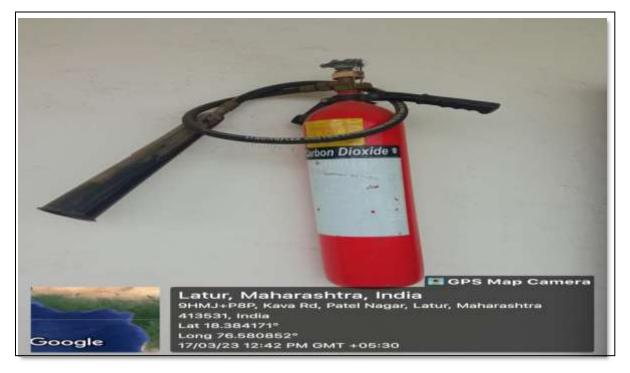

# 8. Fire Extinguishers System

DTE Code :- 2253, University Code :- 947

9. Fire Hydrant System

**External View of Laboratory-20** 

Internal View of Laboratory-20

DTE Code :- 2253, University Code :- 947