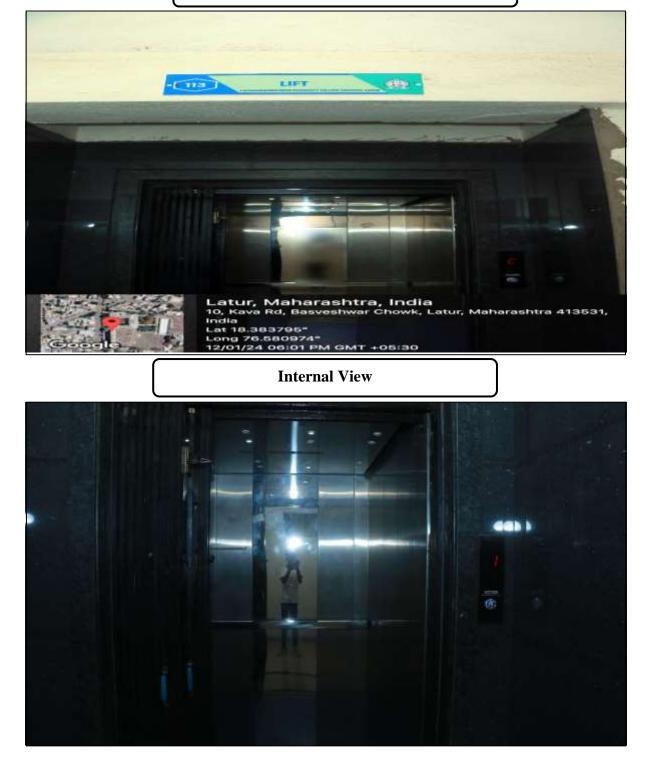

| For cooling requirement                                                                                                                            |
| 23.        | Pedestrian friendly pathways                                                                    | For easy access.                                                                                                                                   |



DTE Code :- 2253, University Code :- 947

# 1 Museum & Herbarium

**External View** 



**Internal View** 





# 2. Sick Room (First Aid Room)







# 3. Boys Toilet

**External View** 







# 4. Ladies Toilet with sanitary vending machine and incinerator







# 5. Drinking water system (RO System)

# **External View**







### 6. Lift (Elevator)







# 7. Facility for Disabled Person

# **Ramp for Disabled Person**









# 8. Fire Extinguishers System





DTE Code :- 2253, University Code :- 947

9. Fire Hydrant System

**External View of Laboratory-20** 



Internal View of Laboratory-20





DTE Code :- 2253, University Code :- 947

# **10. Power Backup System**







# 11. Rain Water Harvesting System







DTE Code :- 2253, University Code :- 947

12. Vermicompost

**External View** 



**Internal View** 





### **13. Student Instructional Facilities**

# Display, Notice boards, Exam warning Bell



# **External & Internal View**





DTE Code :- 2253, University Code :- 947

### 14. Internet facility



**Internal View** 





### 15. Intercom facility





**Internal View** 





16. Parking Facility

For Staff



**F