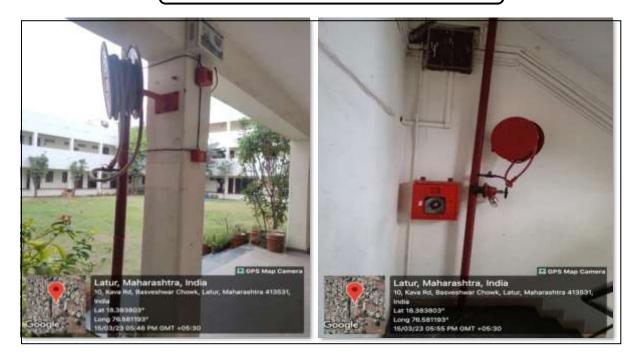

# 8. Fire Extinguishers System

DTE Code :- 2253, University Code :- 947

9. Fire Hydrant System

**External View of Laboratory-20** 

Internal View of Laboratory-20

DTE Code :- 2253, University Code :- 947