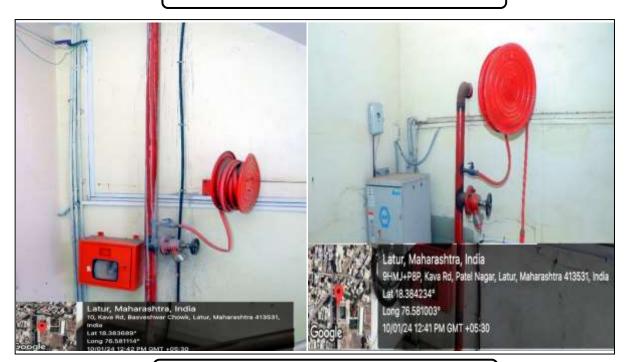

# 8. Fire Extinguishers System

DTE Code :- 2253, University Code :- 947

9. Fire Hydrant System

**External View of Laboratory-20** 

Internal View of Laboratory-20

DTE Code :- 2253, University Code :- 947