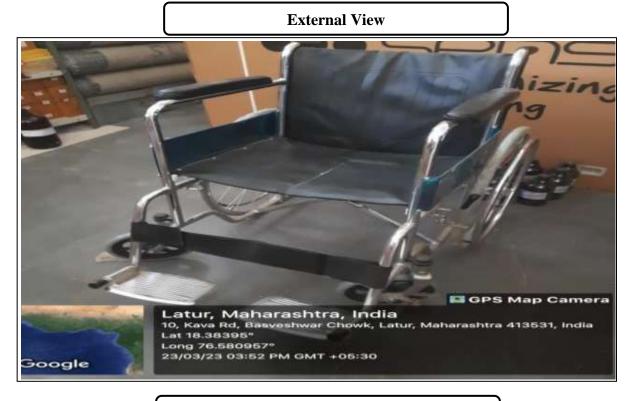

t System

**External View of Laboratory-20** 



Internal View of Laboratory-20





DTE Code :- 2253, University Code :- 947

# **10. Power Backup System**







# 11. Rain Water Harvesting System







DTE Code :- 2253, University Code :- 947

12. Vermicompost

**External View** 



**Internal View** 





### **13. Student Instructional Facilities**

# Display, Notice boards, Exam warning Bell



# **External & Internal View**





DTE Code :- 2253, University Code :- 947

### 14. Internet facility



**Internal View** 





### 15. Intercom facility





**Internal View** 





16. Parking Facility

For Staff



**For Students** 





DTE Code :- 2253, University Code :- 947

17. Suggestion box

### **External & Internal View**



# **External & Internal View**





18. Wheel chair







#### **19. Security room**

**External View** 







### 20. Housing or maintenance room

**External View** 







#### 21. Solar panel









DTE Code :- 2253, University Code :- 947

#### 22. Generator







# 23. Air Conditional Facility

**External View** 





24. Pedestrian friendly pathways

**External View** 



**Internal View**