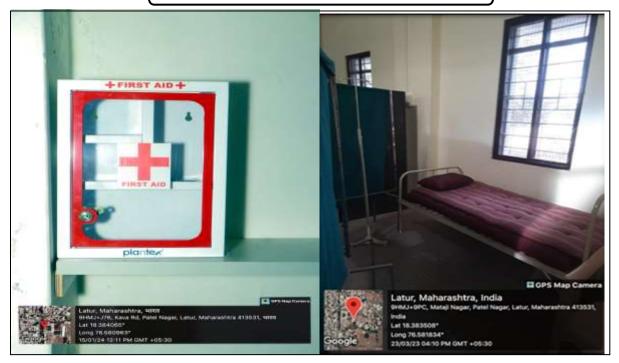

|
| 22.        | Air Conditioning facility                                                                       | For cooling requirement                                                                                                                            |
| 23.        | Pedestrian friendly pathways                                                                    | For easy access.                                                                                                                                   |



DTE Code :- 2253, University Code :- 947

# 1 Museum & Herbarium

**External View** 



**Internal View** 





# 2. Sick Room (First Aid Room)







# 3. Boys Toilet

**External View** 







# 4. Ladies Toilet with sanitary vending machine and incinerator







# 5. Drinking water system (RO System)

# **External View**







### 6. Lift (Elevator)







# 7. Facility for Disabled Person

# **Ramp for Disabled Person**









# 8. Fire Extinguishers System





DTE Code :- 2253, University Code :- 947

9. Fire Hydrant System

**External View of Laboratory-20** 



Internal View of Laboratory-20





DTE Code :- 2253, University Code :- 947

# **10. Power Backup System**







# 11. Rain Water Harvesting System







DTE Code :- 2253, University Code :- 947

12. Vermicompost

**External View** 



**Internal View** 





### **13. Student Instructional Facilities**

# Display, Notice boards, Exam warning Bell



# **Externa