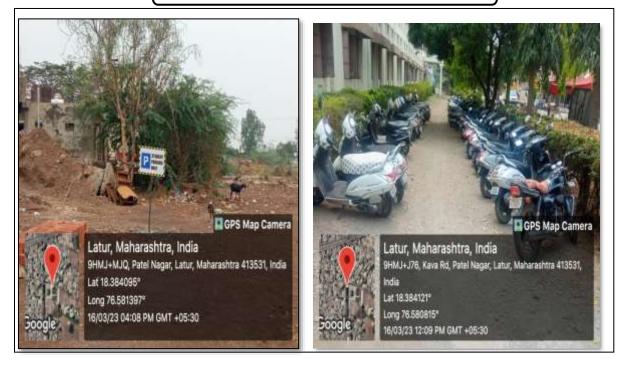

### 15. Intercom facility

**Internal View** 

16. Parking Facility

For Staff

**For Students** 

DTE Code :- 2253, University Code :- 947

17. Suggestion box