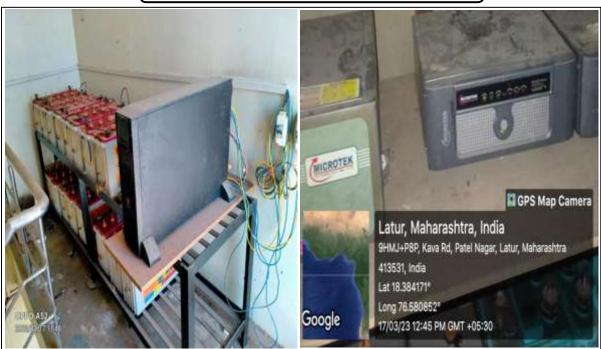

|



DTE Code :- 2253, University Code :- 947

# 1 Museum & Herbarium

**External View** 



**Internal View** 





# 2. Sick Room (First Aid Room)







# 3. Boys Toilet

**External View** 







# 4. Ladies Toilet with sanitary vending machine and incinerator







# 5. Drinking water system (RO System)

# **External View**







### 6. Lift (Elevator)







# 7. Facility for Disabled Person

# **Ramp for Disabled Person**









# 8. Fire Extinguishers System





DTE Code :- 2253, University Code :- 947

9. Fire Hydrant System

**External View of Laboratory-20** 



Internal View of Laboratory-20





DTE Code :- 2253, University Code :- 947

# **10. Power Backup System**







# 11. Rain Water Harvesting System







DTE Code :- 2253, University Code :- 947

12. Vermicompost

**External View** 



**Internal View** 





### **13. Student Instructional Facilities**

# Display, Notice boards, Exam warning Bell



# **External & Internal View**





DTE Code :- 2253, University Code :- 947

### 14. Internet facility



**Internal View** 





### 15. Intercom facility





**Internal View** 





16. Parking Facility

For Staff



**For Students** 





DTE Code :- 2253, University Code :- 947

17. Suggestion box

### **External & Internal View**



# **External & Internal View**





18. Wheel chair







#### **19. Security room**

**External View** 







### 20. Housing or maintenance room

**External View** 







#### 21. Solar panel









DTE Cod