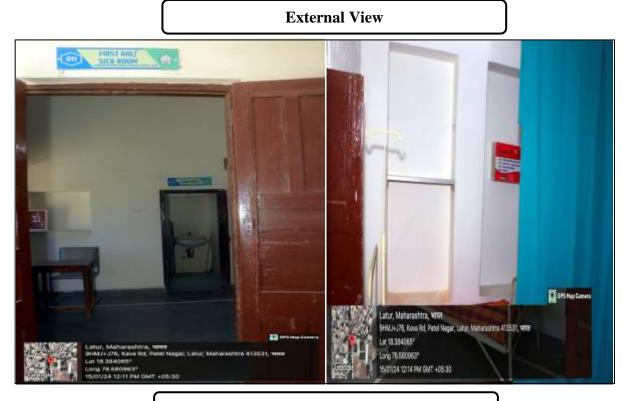

|
| 22.        | Air Conditioning facility                                                                       | For cooling requirement                                                                                                                            |
| 23.        | Pedestrian friendly pathways                                                                    | For easy access.                                                                                                                                   |



DTE Code :- 2253, University Code :- 947

# 1 Museum & Herbarium

**External View** 



**Internal View** 





# 2. Sick Room (First Aid Room)







# 3. Boys Toilet

**External View** 







# 4. Ladies Toilet with sanitary vending machine and incinerator







# 5. Drinking water system (RO System)

# **External View**







### 6. Lift (Elevator)







# 7. Facility for Disabled Person

# **Ramp for Disabled Person**









# 8. Fire Extinguishers System





DTE Code :- 2253, University Code :- 947

9. Fire Hydrant System

**External View of Laboratory-20** 



Internal View of Laboratory-20





DTE Code :- 2253, University Code :- 947

# **10. Power Backup System**







# 11. Rain Water Harvesting System







DTE Code :- 2253, University Code :- 947

12. Vermicompost

**External View** 



**Internal View** 





### **13. Student Instructional Facilities**

# Display, Notice boards, Exam warning Bell



# **Exter