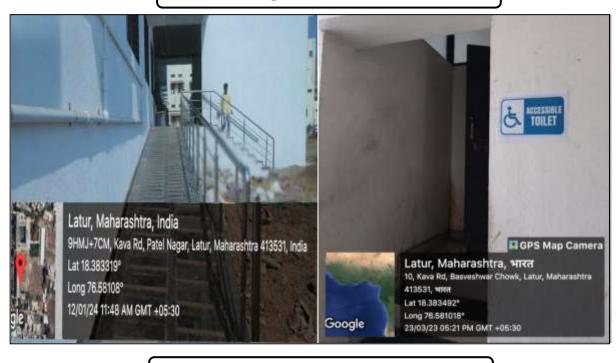

|
| 23.        | Pedestrian friendly pathways                                                                    | For easy access.                                                                                                                                   |



DTE Code :- 2253, University Code :- 947

# 1 Museum & Herbarium

**External View** 



**Internal View** 





# 2. Sick Room (First Aid Room)







# 3. Boys Toilet

**External View** 







# 4. Ladies Toilet with sanitary vending machine and incinerator







# 5. Drinking water system (RO System)

# **External View**







### 6. Lift (Elevator)







# 7. Facility for Disabled Person

# **Ramp for Disabled Person**









# 8. Fire Extinguishers System





DTE Code :- 2253, University Code :- 947

9. Fire Hydrant System

**External View of Laboratory-20** 



Internal View of Laboratory-20





DTE Code :- 2253, University Code :- 947

# **10. Power Backup System**







# 11. Rain Water Harvesting System







DTE Code :- 2253, University Code :- 947

12. Vermicompost

**External View** 



**Internal View** 





### **13. Student Instructional Facilities**

# Display, Notice boards, Exam warning Bell



# **External & Internal View**





DTE Code :- 2253, University Code :- 947

### 14. Internet facility



**Internal View** 





### 15. Intercom facility





**Internal View** 





16. Parking Facility

For Staff



**For Students** 





DTE Code :- 2253, University Code :- 947

17. Sugge