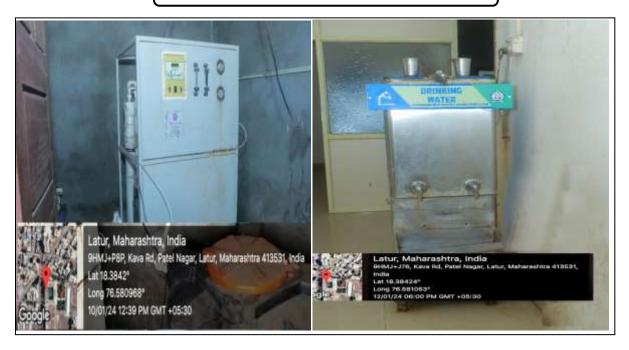

| For cooling requirement                                                                                                                            |
| 23.        | Pedestrian friendly pathways                                                                    | For easy access.                                                                                                                                   |



DTE Code :- 2253, University Code :- 947

# 1 Museum & Herbarium

**External View** 



**Internal View** 





# 2. Sick Room (First Aid Room)







# 3. Boys Toilet

**External View** 







# 4. Ladies Toilet with sanitary vending machine and incinerator







# 5. Drinking water system (RO System)

# **External View**







### 6. Lift (Elevator)







# 7. Facility for Disabled Person

# **Ramp for Disabled Person**









# 8. Fire Extinguishers System





DTE Code :- 2253, University Code :- 947

9. Fire Hydrant System

**External View of Laboratory-20** 



Internal View of Laboratory-20





DTE Code :- 2253, University Code :- 947

# **10. Power Backup System**







# 11. Rain Water Harvesting System







DTE Code :- 2253, University Code :- 947

12. Vermicompost

**External View** 



**Internal View** 





### **13. Student Instructional Facilities**

# Display, Notice boards, Exam warning Bell



# **External & Internal View**





DTE Code :- 2253, University Code :- 947

### 14. Internet facility



**Internal View** 





### 15. Intercom facility





**Internal View** 





16. Park