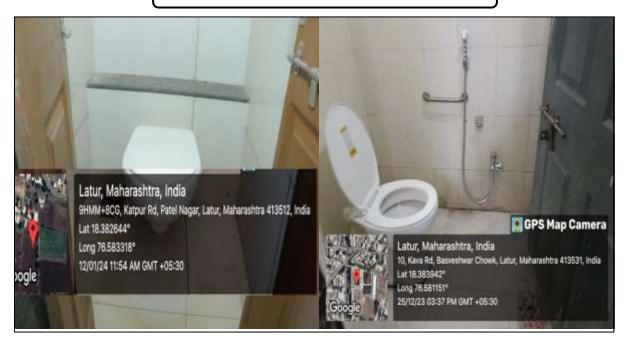

|
| 23.        | Pedestrian friendly pathways                                                                    | For easy access.                                                                                                                                   |



DTE Code :- 2253, University Code :- 947

# 1 Museum & Herbarium

**External View** 



**Internal View** 





# 2. Sick Room (First Aid Room)







# 3. Boys Toilet

**External View** 







# 4. Ladies Toilet with sanitary vending machine and incinerator







# 5. Drinking water system (RO System)

# **External View**







### 6. Lift (Elevator)







# 7. Facility for Disabled Person

# **Ramp for Disabled Person**









# 8. Fire Extinguishers System





DTE Code :- 2253, University Code :- 947

9. Fire Hydrant System

**External View of Laboratory-20** 



Internal View of Laboratory-20





DTE Code :- 2253, University Code :- 947

# **10. Power Backup System**







# 11. Rain Water Harvesting System







DTE Code :- 2253, University Code :- 947

12. Vermicompost

**External View** 



**Internal View** 





### **13. Student Instructional Facilities**

# Display, Notice boards, Exam warning Bell



# **External & Internal View**





DTE Code :- 2253, University Code :- 947

### 14. Internet facility



**Internal View** 





### 15. Intercom facility





**Internal View** 





16. Parking Facility

For Staff



**For Students** 





DTE Code :- 2253, University Code :- 947

17. Suggestio