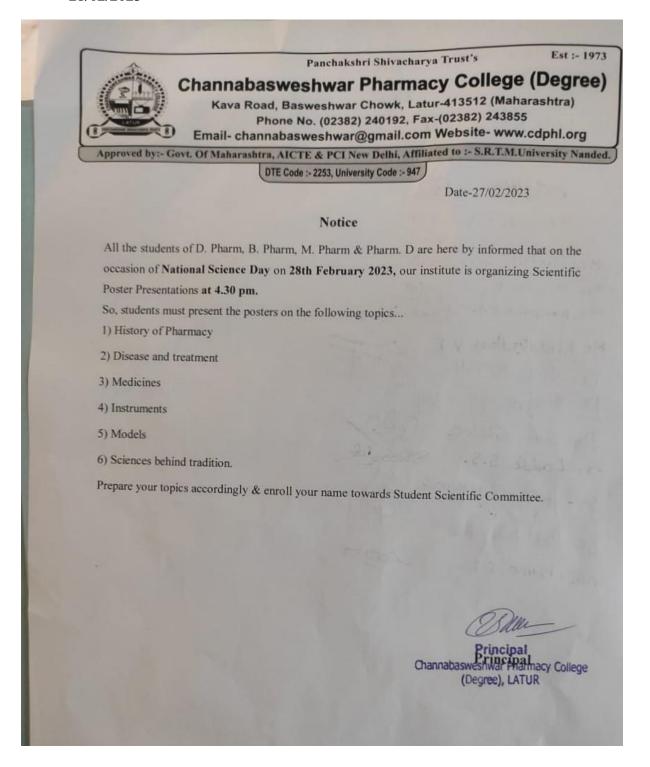

# Channabasweshwar Pharmacy College (Degree)

Kava Road, Basweshwar Chowk, Latur-413512 (Maharashtra)
Phone No. (02382) 240192, Fax-(02382) 243855
Email- channabasweshwar@gmail.com Website- www.cdphl.org

Approved by:- Govt. Of Maharashtra, AICTE & PCI New Delhi, Affiliated to :- S.R.T.M.University Nanded.

DTE Code :- 2253, University Code :- 947

#### **INDEX**

| Sr. No. | Name of Event                                                           | Page No. |
|---------|-------------------------------------------------------------------------|----------|
| 1       | Six days Poster Presentation                                            | 1-5      |
| 2       | Poster Presentation Competition on occasion of World Pharmacist Day     | 6-17     |
| 3       | Scientific Poster Presentation on the occasion of National Science  Day | 18-24    |