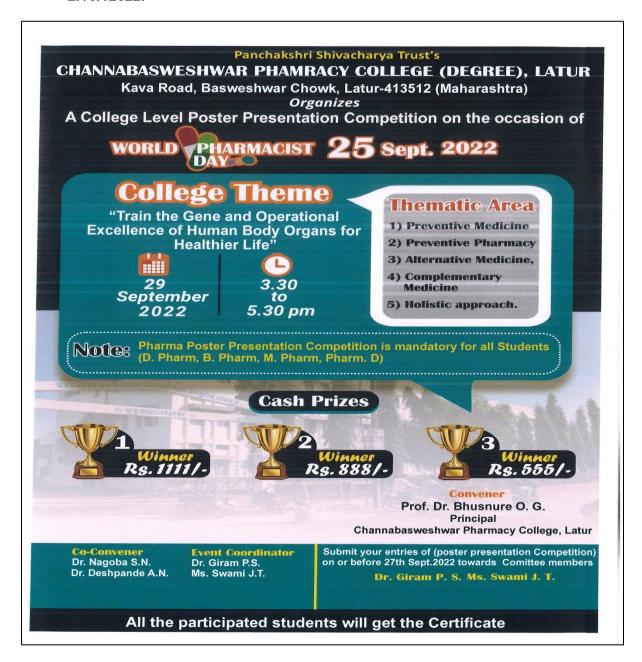

#### Notice

All teaching, non teaching staff members & students of B. Pharm, M. Pharm, Pharm D courses are hereby informed that, on occasion of 'World Pharmacists Day' Student scientific cell of Channabasweshwar Pharmacy College is arranging poster presentation with theme "Train the gene & operational Excellence of Human Body Organs for healthier life" on 29<sup>th</sup> September 2022. Registration link will be shared soon. Note the same.

**Poster Presentation** 