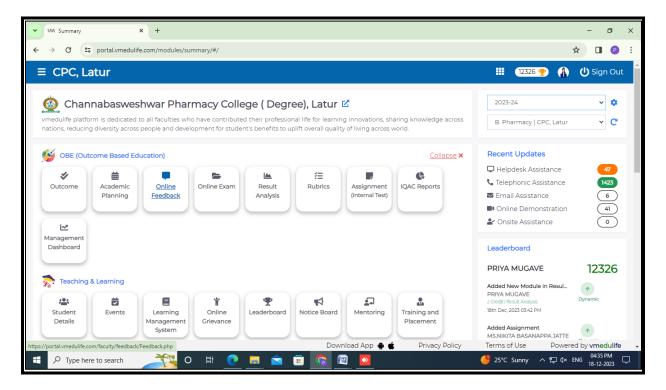

### **Outcome Based Education by E-Governance (OBE)**

Principal
Channabasweshwar Pharmacy
College (Degree), Latur

Est :- 1973