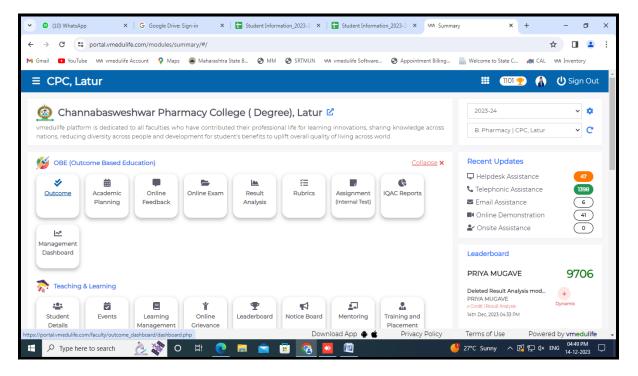

### **Outcome Based Education by E-Governance (OBE)**

Principal
Channabasweshwar Pharmacy
College (Degree), Latur

Est :- 1973