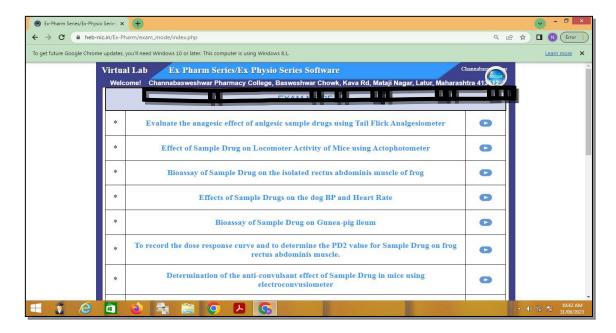

#### 3.7 Ex-PharmacologySoftware

#### Screenshot of User Interface of Ex-Pharmacology Software for Experiment Work

Est :- 1973