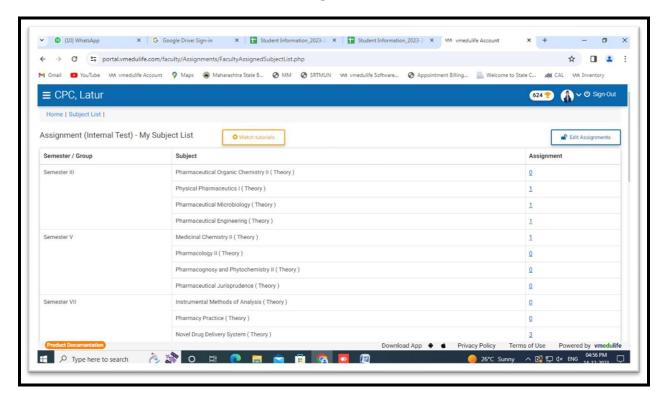

### **Online Internal Assignments Submission**

Principal
Channabasweshwar Pharmacy
College (Degree), Latur

Est :- 1973