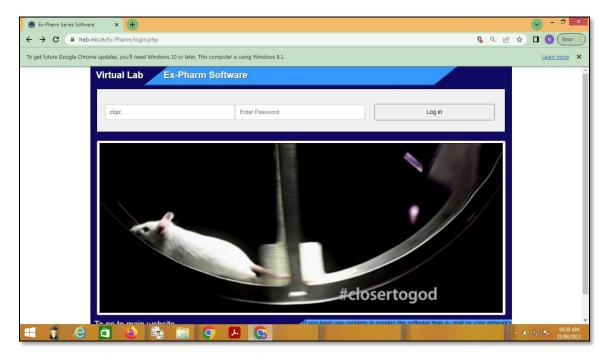

#### 3.7 Ex-PharmacologySoftware

#### Screenshot of User Interface of Ex-Pharmacology Software for Experiment Work

Est :- 1973