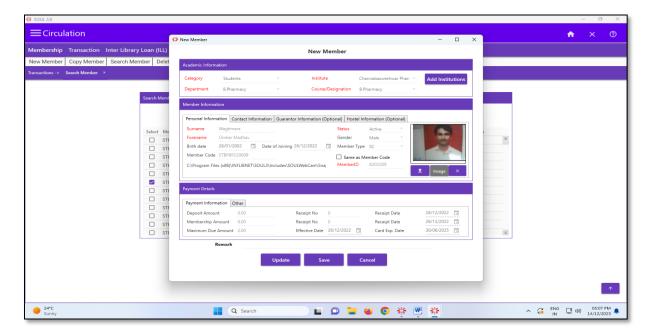

#### **Member Search of Soul Software**

Est :- 1973

### **New Member Entry of Soul Software**

Est :- 1973