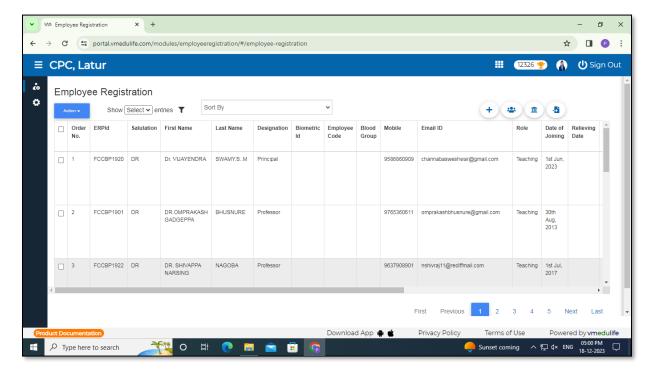

### **Employee Management**

Est :- 1973

# Channabasweshwar Pharmacy College (Degree)

Kava Road, Basweshwar Chowk, Latur-413512 (Maharashtra)
Phone No. (02382) 240192, Fax-(02382) 243855
Email- channabasweshwar@gmail.com Website- www.cdphl.org

Approved by:- Govt. Of Maharashtra, AICTE & PCI New Delhi, Affiliated to :- S.R.T.M.University Nanded.

DTE Code :- 2253, University Code :- 947