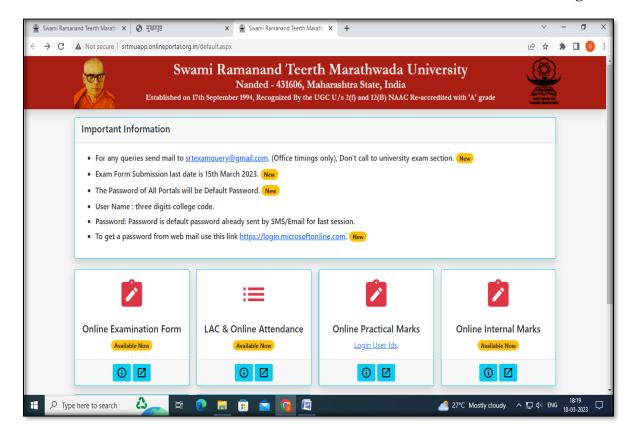

#### 4.2 Screenshots of SRTMUN Portal for External Examinations Form Filling

Est :- 1973

#### Screenshots of SRTMUN Portal for External Examinations Attendance

Principal
Channabasweshwar Pharmacy
College (Degree), Latur

4.6

Est :- 1973

#### Screenshots of SRTMUNPortal for Internal Exam Marks Filling