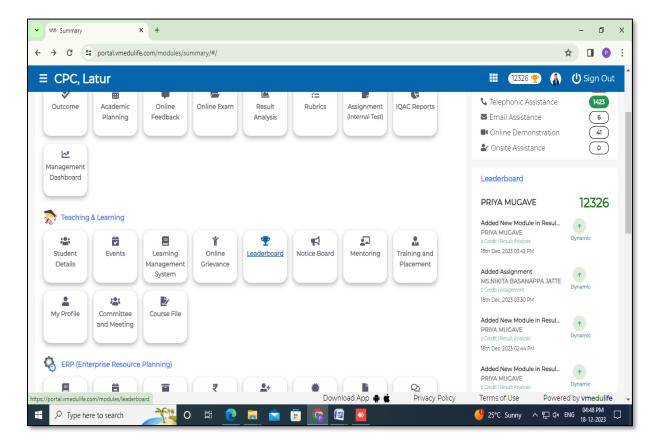

### **Mentoring Module for Mentoring of Students**

Est :- 1973

#### **Training and Placement Activities Section**

Est :- 1973

#### Planning of Various Committee and It's Meetings

Est :- 1973

#### **Course File for Personal Academic Up-gradation of Faculty**

Est :- 1973