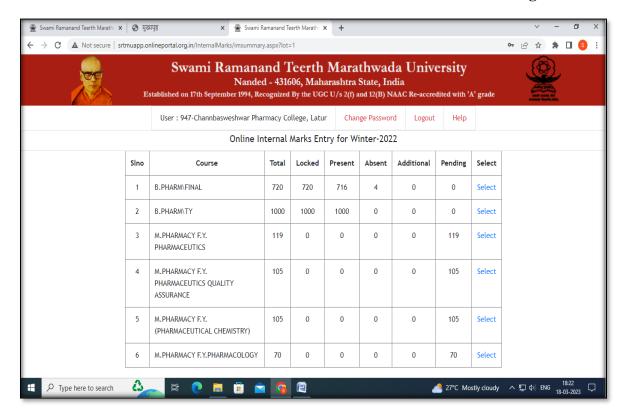

192, Fax-(02382) 243855
Email- channabasweshwar@gmail.com Website- www.cdphl.org

Approved by:- Govt. Of Maharashtra, AICTE & PCI New Delhi, Affiliated to :- S.R.T.M.University Nanded.

DTE Code :- 2253, University Code :- 947

#### Screenshots of SRTMUN Portal for External Examinations Attendance





Principal
Channabasweshwar Pharmacy
College (Degree), Latur

4.6

Est :- 1973

# Channabasweshwar Pharmacy College (Degree)

Kava Road, Basweshwar Chowk, Latur-413512 (Maharashtra)
Phone No. (02382) 240192, Fax-(02382) 243855
Email- channabasweshwar@gmail.com Website- www.cdphl.org

Approved by:- Govt. Of Maharashtra, AICTE & PCI New Delhi, Affiliated to :- S.R.T.M.University Nanded.

DTE Code :- 2253, University Code :- 947

#### Screenshots of SRTMUNPortal for Internal Exam Marks Filling