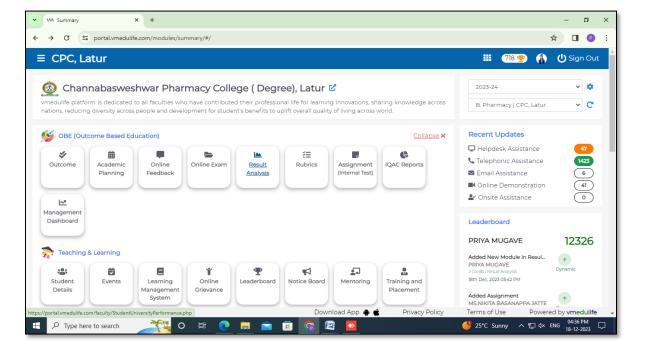

### **Outcome Based Education by E-Governance (OBE)**

Principal
Channabasweshwar Pharmacy
College (Degree), Latur

Est :- 1973