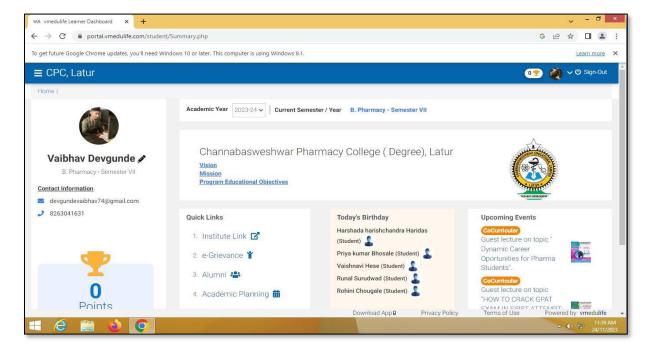

#### 1.1 Vmedulife Software Used in E-Governance

Principal
Channabasweshwar Pharmacy
College (Degree), Latur

Est :- 1973