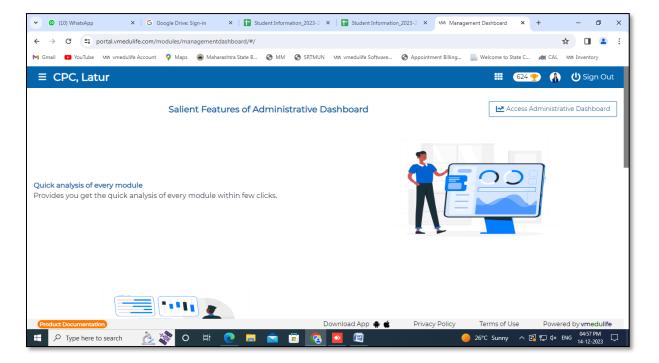

#### **Administrative Dashboard for Overall Administration**

Principal
Channabasweshwar Pharmacy
College (Degree), Latur

Est :- 1973