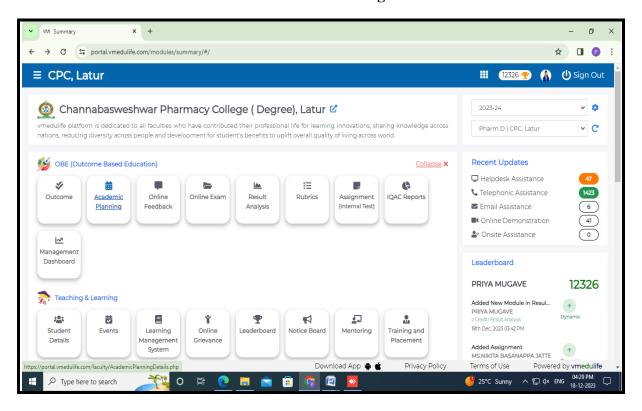

#### 1.1 Vmedulife Software Used in E-Governance

Principal
Channabasweshwar Pharmacy
College (Degree), Latur

Est :- 1973

### **Outcome Based Education by E-Governance (OBE)**

Principal
Channabasweshwar Pharmacy
College (Degree), Latur

Est :- 1973