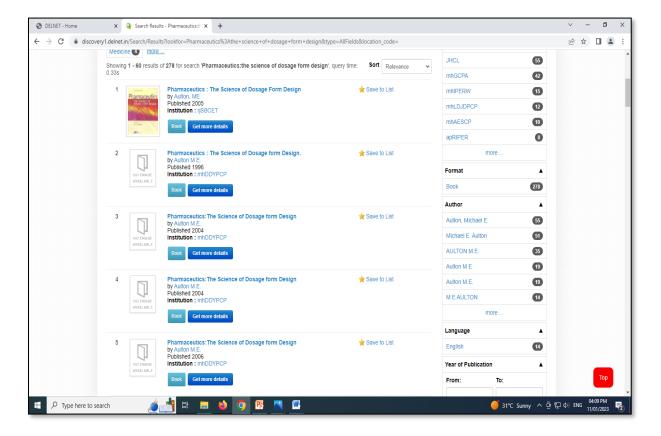

#### 3.3Screenshot of User Interfaces of Delnet Software

Est :- 1973

Approved by:- Govt. Of Maharashtra, AICTE & PCI New Delhi, Affiliated to :- S.R.T.M.University Nanded.

DTE Code :- 2253, University Code :- 947

**Delnet: E Books and E Journals** 

Est :- 1973

Kava Road, Basweshwar Chowk, Latur-413512 (Maharashtra)
Phone No. (02382) 240192, Fax-(02382) 243855
Email- channabasweshwar@gmail.com Website- www.cdphl.org

#### **Delnet: E Books and E Journals**

Est :- 1973

Approved by:- Govt. Of Maharashtra, AICTE & PCI New Delhi, Affiliated to :- S.R.T.M.University Nanded.

DTE Code :- 2253, University Code :- 947

**Delnet: E Books Search** 

Est :- 1973

Phone No. (02382) 240192, Fax-(02382) 243855
Email- channabasweshwar@gmail.com Website- www.cdphl.org