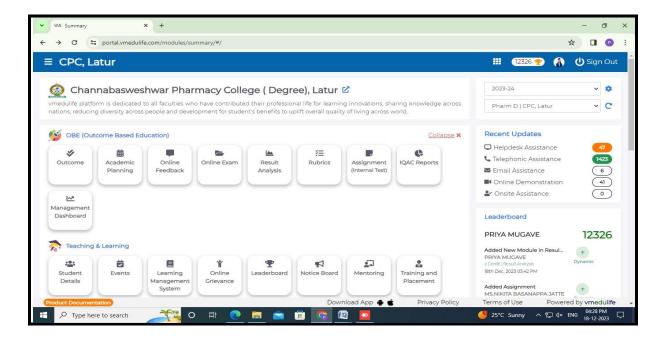

#### 1.1 Vmedulife Software Used in E-Governance

Principal
Channabasweshwar Pharmacy
College (Degree), Latur

Est :- 1973