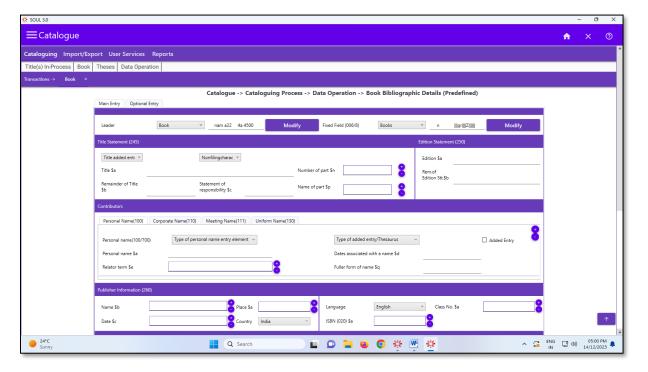

#### 1.2 Soul Software 3.0 for Library

Est :- 1973

#### **Books Transaction by Soul**

#### **Member Search of Soul Software**

Est :- 1973

#### **Books Entry of Soul Software**

Est :- 1973