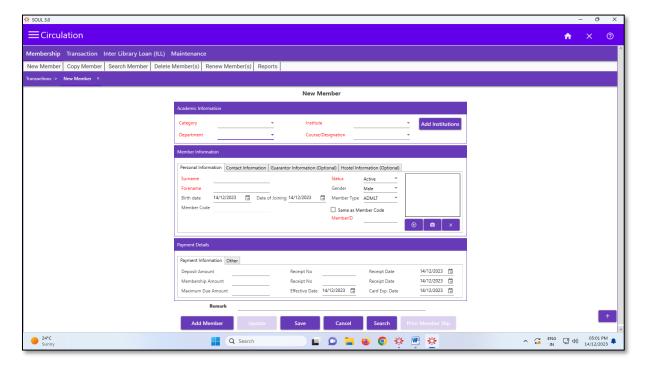

#### 1.2 Soul Software 3.0 for Library

Est :- 1973

#### **Member Search of Soul Software**

Est :- 1973