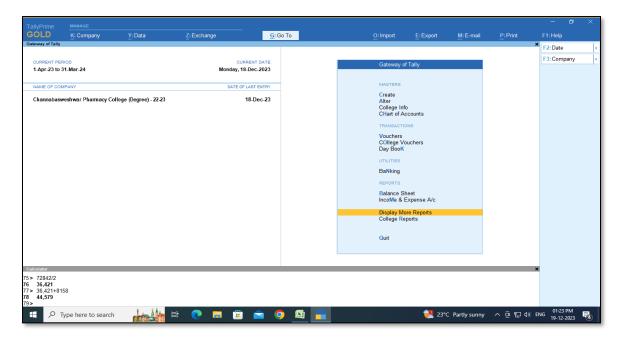

#### 2.1 Screenshots of User Interfaces of Tally Software

#### **Gateway of Tally**

Est :- 1973