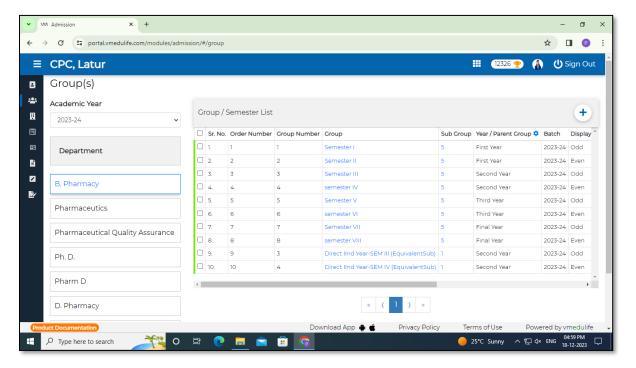

#### 3.1 Admission Portal

Est :- 1973

## **Channabasweshwar Pharmacy College (Degree)**

Kava Road, Basweshwar Chowk, Latur-413512 (Maharashtra)
Phone No. (02382) 240192, Fax-(02382) 243855
Email- channabasweshwar@gmail.com Website- www.cdphl.org

Approved by:- Govt. Of Maharashtra, AICTE & PCI New Delhi, Affiliated to :- S.R.T.M.University Nanded.

DTE Code :- 2253, University Code :- 947