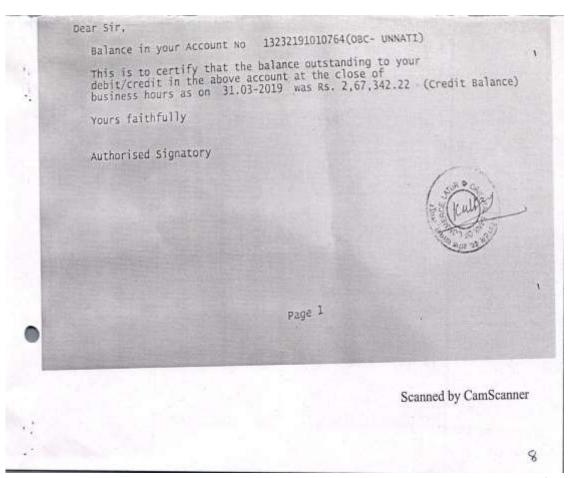

| 45,90,216,807            | 64.89,174.00                | 1,10,79,890.80     | 54,98,904.00                | 55,80,986.80               |

6

| Sr. | H & BANK BALANCES Particulars | Amount Rs.  |
|-----|-------------------------------|-------------|
| No. |                               | 11,901.60   |
| 1   | Cash On Hand                  | 11,501.50   |
| 2   | Cash At Blank                 |             |
|     | Oriental Bank Of Commerce 764 | 2,42,978.22 |
| - 3 | TOTAL                         | 2,54,879.82 |

EXAMINED AND FOUND CORRECT AS PER BOOKS OF ACCOUNTS PRODUCED BEFORE US SUBJECT TO OUR REPORT OF EVENDATE.

PLACE:- LATUR

For M/S S. H. KOCHETA & ASSOCIATES CHARTERED ACCONTANTS

11 8 MAY 2019

PARTNER

M.NO. 036078,FRN NO. 105260V

Channabasweshwar Pharmacy College (Degree)



# Channabasweshwar Pharmacy College (PG) Bashweshwar Chowk Kawa Road

Latur

### OBC

Reconciliation Statement 1-Mar-2019 to 31-Mar-2019

| Credit<br>24.364.00 | Debit       | Bank Date<br>3-4-2019     | Instrument Date<br>29-3-2019 |                      | Transaction Type |                |                                        | Date      |
|---------------------|-------------|---------------------------|------------------------------|----------------------|------------------|----------------|----------------------------------------|-----------|
| 24,364.00           | 2,42,978.22 | any books:<br>ed in bank: | nce as per compa             | 029024<br>Bala<br>Am | Cheque           | Payment (Bank) | Suryavanshi Vichyebai Govindrao - 2016 | 29-3-2019 |
|                     | 2,67,342.