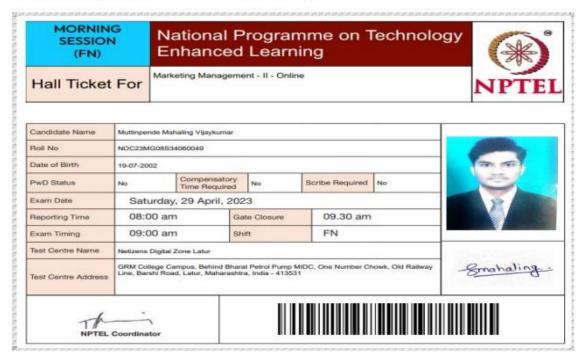

|                   | A. Distance |
| Test Centre Name                                 | Netizens I            | Digital Zone I               | Labur                          |                                    |                           |                   | 20          |
| Test Centre Address                              | GRM Coll<br>Line, Ban | lege Campus<br>shi Road, Lab | , Behind Bhar<br>ur, Maharasht | at Petroi Pump<br>ra, India - 4135 | MIDC, One Number Cl<br>31 | nowk, Old Railway | Smeri-      |
| Th                                               | Coordinat             |                              |                                |                                    |                           |                   |             |

MUTTINPENDE MAHALING VIJAYKUMAR





Principal

Channabasweshwar Pharmacy
College (Degree), Latur
Page 26 of 70

## 12. Introduction to Research

AFTERNOON SESSION (AN)

National Programme on Technology Enhanced Learning

Hall Ticket For

Introduction to Research - Online



| Candidate Name          | Bidri Swati Sanja               | у                     |              |          |                  |          |              |               |
|-------------------------|---------------------------------|-----------------------|--------------|----------|------------------|----------|--------------|---------------|
| Roll No                 | NOC23GE05S43                    | 630251                |              |          |                  |          |              |               |
| Date of Birth           | 07-06-1999