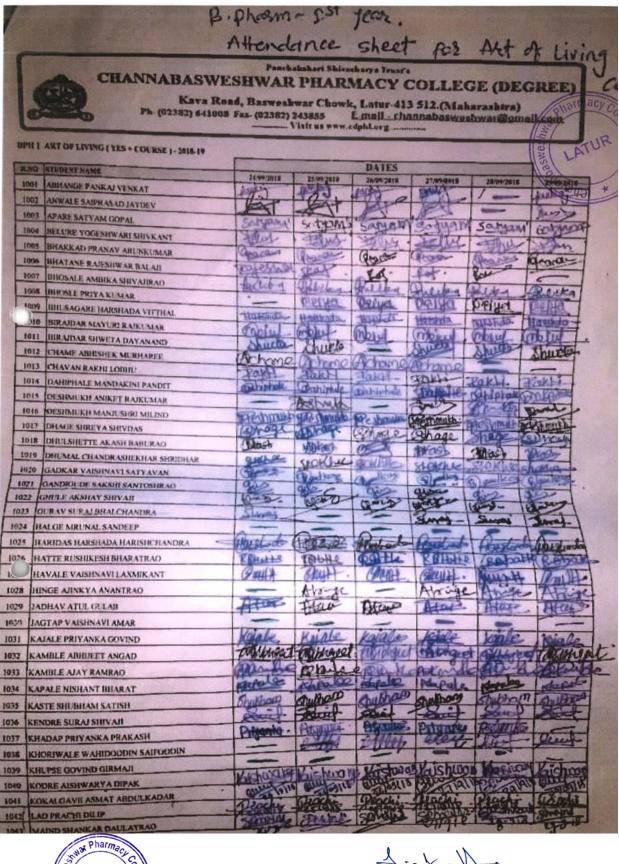

# 1.2.1\_3 & 1.2.2\_3 Attendance sheet of students participating with signature of the students for the last five years.