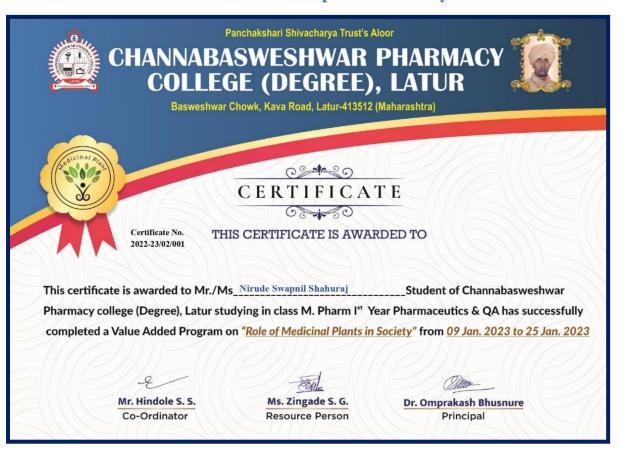

#### 2. Role of medicinal plants in society

Principal
Channabasweshwar Pharmacy
College (Degree), Latur