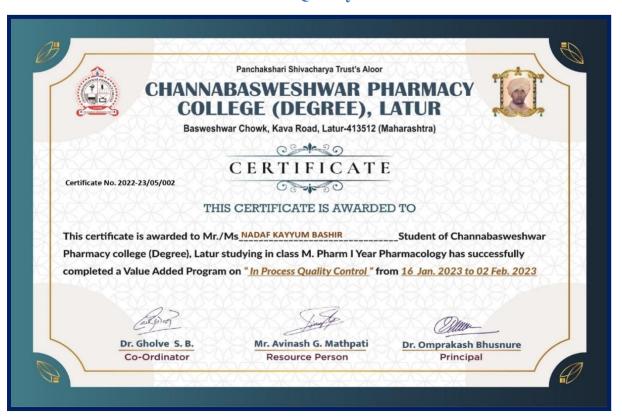

### **5.In Process Quality Control**

Principal
Channabasweshwar Pharmacy
College (Degree), Latur

4-1-