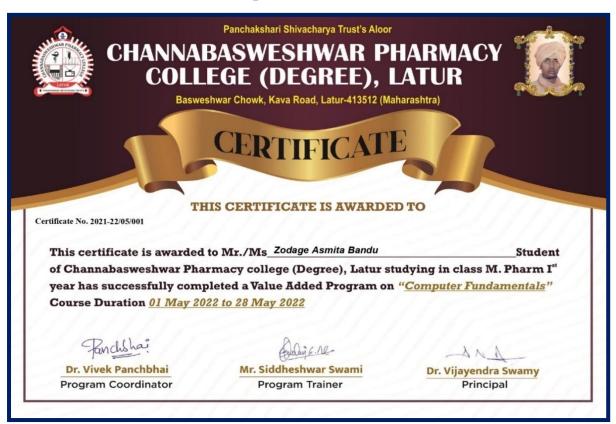

tificate



No. of credits recommended: 2 or 3



#### 12.Introduction to Research:





### 13. Certificate in Medical emergency:





Principal
Channabasweshwar Pharmacy
College (Degree), Latur

### 14.Basic Windows Application:





### 15.Herbarium Preparation techniques:





#### 16.Bilingual English:





### 17.Six Sigma and Lean Manufacturing:





### Academic year 2021-22

## 1. Current Aspects of Manufacturing Practices in Pharmaceutical:





Principal
Channabasweshwar Pharmacy
College (Degree), Latur

4.1

### 2. Importance of Nanotechnology & Nanomedicine:





### 3. Study of skin care cosmetics:





### 4. Safety practice of glassware handling and laboratory safety:





Principal
Channabasweshwar Pharmacy
College (Degree), Latur

4-1-6

### **5.Computer fundamentals:**





#### 6.English Grammer and fluency:





### 7. Hands on training of pharmaceutical equipment:





### 8.Importance of regulatory affairs:





### Academic year 2019-20

## 1. Art of living (Yes+) Course:



Principal
Channabasweshwar Pharmacy
College (Degree), Latur

### 2. Communication Skill development +Personality development:





Principal
Channabasweshwar Pharmacy
College (Degree), Latur

#### Academic Year 2018-19

## 1. Communication Skill development +Personality development





Principal
Channabasweshwar Pharmacy
College (Degree), Latur

### 2.Art of living (Yes+) Course





#### 3.Introduction to Research:



Pharmacy College Down Services LATUR Pharmacy Co