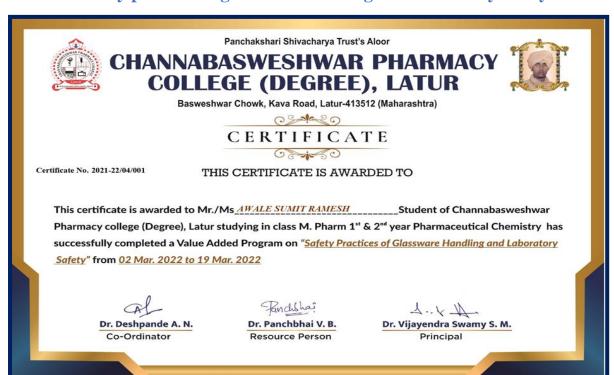

### 4. Safety practice of glassware handling and laboratory safety:

Principal
Channabasweshwar Pharmacy
College (Degree), Latur

4-1-6