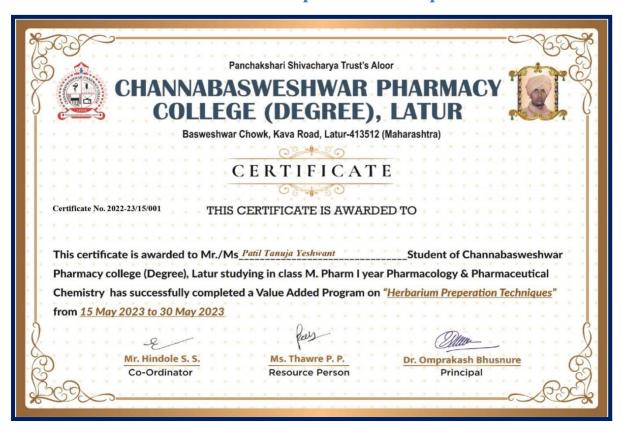

## ine Certification



(Funded by the MoE, Govt. of India)

#### This certificate is awarded to **GURME SHAILESH PRALHAD**

for successfully completing the course

#### **Marketing Management - II**

with a consolidated score of

47

Online Assignments | 17.08/25 | Proctored Exam

30/75

Total number of candidates certified in this course: 727

Prof. B. V. Ratish Kumar Chairman, Centre for Continuing Education IIT Kanpur

Feb-Apr 2023 (8 week course)





Indian Institute of Technology Kanpur



To validate the certificate



No. of credits recommended: 2 or 3



#### 12.Introduction to Research:





### 13. Certificate in Medical emergency:





Principal
Channabasweshwar Pharmacy
College (Degree), Latur

### 14.Basic Windows Application:





### 15.Herbarium Preparation techniques:





#### 16.Bilingual English:





### 17.Six Sigma and Lean Manufacturing:





### Academic year 2021-22

## 1. Current Aspects of Manufacturing Practices in Pharmaceutical:





Principal
Channabasweshwar Pharmacy
College (Degree), Latur

4.1

### 2. Importance of Nanotechnology & Nanomedicine:





### 3. Study of skin care cosmetics:





### 4. Safety practice of glassware handling and laboratory safety:





Principal
Channabasweshwar Pharmacy
College (Degree), Latur

4-1-6

### **5.Computer fundamentals:**





#### 6.English Grammer and fluency:





### 7. Hands on training of pharmaceutical equipment:





### 8.Importance of regulatory affairs:





### Academic year 2019-20

## 1. Art of living (Yes+) Course:



Principal
Channabasweshwar Pharmacy
College (Degree), Latur

###