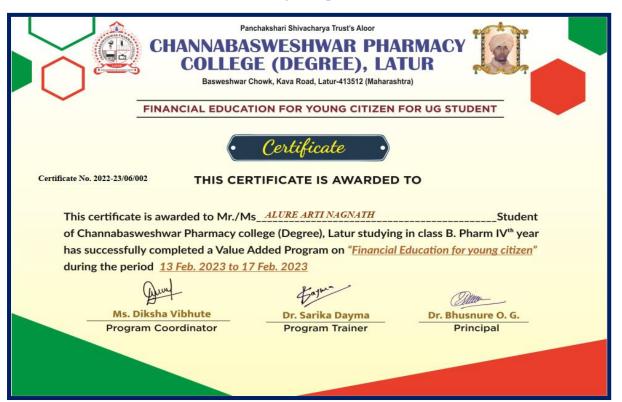

to Mr./Ms\_GAHERWAR AISHWARYA HIMMATSINGH\_\_\_Student of Channabasweshwar Pharmacy college (Degree), Latur studying in class M Pharm II Year Pharmaceutical Quality Assurance has successfully completed a Value Added Program on "Health Education and Nutrition" from \_02 Jan. 2023 to \_18 Jan. 2023



Ms. Neha Mundhe
Resource Person

Dr. Omprakash Bhusnure Principal



Principal
Channabasweshwar Pharmacy
College (Degree), Latur

4-1-6

#### 2. Role of medicinal plants in society





Principal
Channabasweshwar Pharmacy
College (Degree), Latur

#### 3.Behavioural studies by Maze apparatus





### 4. Handling of animals



### **5.In Process Quality Control**





Principal
Channabasweshwar Pharmacy
College (Degree), Latur

4-1-

## 6. Financial education for young citizens for UG students:





## 7. Pharmacognostic & Phytochemical Investigation of Crude drugs:





Principal
Channabasweshwar Pharmacy
College (Degree), Latur

### 8. Financial education for young citizens for PG students:





### 9. Current Aspects of Manufacturing Practices in Pharmaceutical:





### 10.SMART Personality Development Program





#### 11.Marketing Management:



#### Elite

## Inline Certification



(Funded by the MoE, Govt. of India)

#### This certificate is awarded to MUTTINPENDE MAHALING VIJAYKUMAR

for successfully completing the course

#### **Marketing Management - II**

with a consolidated score of

Online Assignments | 19.58/25 | Proctored Exam

Total number of candidates certified in this course: 727

Prof. B. V. Ratish Kumar Chairman, Centre for Continuing Education IIT Kanpur

F