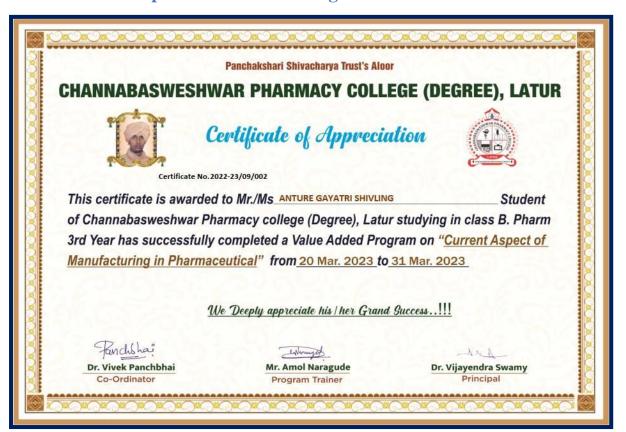

023 to \_18 Jan. 2023



Ms. Neha Mundhe
Resource Person

Dr. Omprakash Bhusnure Principal



Principal
Channabasweshwar Pharmacy
College (Degree), Latur

4-1-6

#### 2. Role of medicinal plants in society





Principal
Channabasweshwar Pharmacy
College (Degree), Latur

#### 3.Behavioural studies by Maze apparatus





### 4. Handling of animals



### **5.In Process Quality Control**





Principal
Channabasweshwar Pharmacy
College (Degree), Latur

4-1-

## 6. Financial education for young citizens for UG students:





## 7. Pharmacognostic & Phytochemical Investigation of Crude drugs:





Principal
Channabasweshwar Pharmacy
College (Degree), Latur

### 8. Financial education for young citizens for PG students:





### 9. Current Aspects of Manufacturing Practices in Pharmaceutical:





### 10.SMART Personality Development Program





#### 11.Marketing Management:



#### Elite

## Inline Certification



(Funded by the MoE, Govt. of India)

#### This certificate is awarded to MUTTINPENDE MAHALING VIJAYKUMAR

for successfully completing the course

#### **Marketing Management - II**

with a consolidated score of

Online Assignments | 19.58/25 | Proctored Exam

Total number of candidates certified in this course: 727

Prof. B. V. Ratish Kumar Chairman, Centre for Continuing Education IIT Kanpur

Feb-Apr 2023 (8 week course) rof. Satyaki Roy



Indian Institute of Technology Kanpur



Roll No: NPTEL23MG08S34060049





## ine Certification



(Funded by the MoE, Govt. of India)

#### This certificate is awarded to **GURME SHAILESH PRALHAD**

for successfully completing