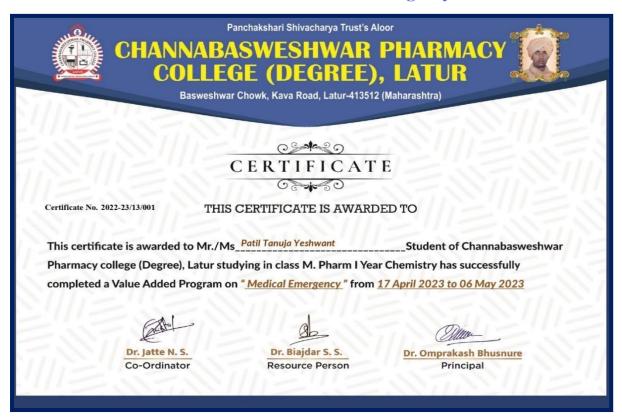

### 13. Certificate in Medical emergency:

Principal
Channabasweshwar Pharmacy
College (Degree), Latur