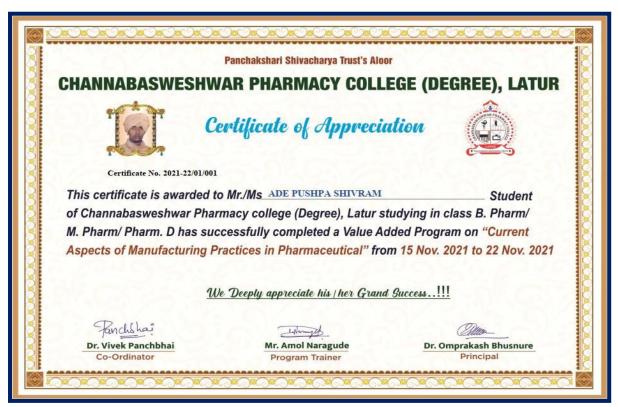

ting Management - II**

with a consolidated score of

47

Online Assignments | 17.08/25 | Proctored Exam

30/75

Total number of candidates certified in this course: 727

Prof. B. V. Ratish Kumar Chairman, Centre for Continuing Education IIT Kanpur

Feb-Apr 2023 (8 week course)





Indian Institute of Technology Kanpur



To validate the certificate



No. of credits recommended: 2 or 3



#### 12.Introduction to Research:





### 13. Certificate in Medical emergency:





Principal
Channabasweshwar Pharmacy
College (Degree), Latur

### 14.Basic Windows Application:





### 15.Herbarium Preparation techniques:





#### 16.Bilingual English:





### 17.Six Sigma and Lean Manufacturing:





### Academic year 2021-22

## 1. Current Aspects of Manufacturing Practices in Pharmaceutical:





Principal
Channabasweshwar Pharmacy
College (Degree), Latur

4.1

### 2. Importance of Nanotechnology & Nanomedicine:





### 3. Study of skin care cosmetics:





### 4. Safety practice of glassware handling and laboratory safety:





Principal
Channabasweshwar Pharmacy
College (Degree), Latur

4-1-6

### **5.Computer fundamentals:**





#### 6.English Grammer and fluency:





### 7. Hands on training of pharmaceutical equipment:





### 8.Importance of regulatory affairs:





### Academic year 2019-20

## 1. Art of living (Yes+) Course:



Principal
Channabasweshwar Pharmacy
College (Degree), Latur

### 2. Communication Skill development +Personality development:





Principal
Channabasweshwar Pharmacy
College (Degree), Latur

#### Academic Year 2018-19

## 1. Communication Sk