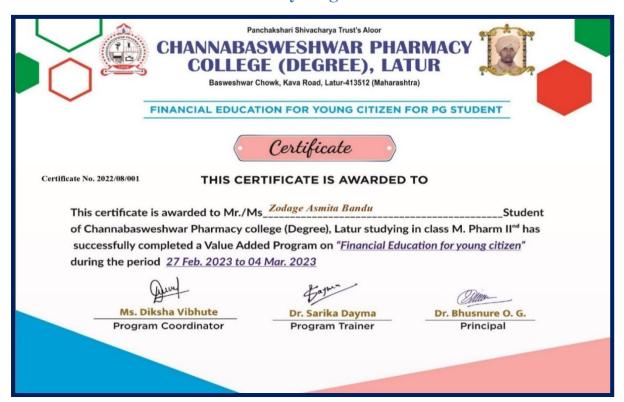

a Value Added Program on "Health Education and Nutrition" from \_02 Jan. 2023 to \_18 Jan. 2023



Ms. Neha Mundhe
Resource Person

Dr. Omprakash Bhusnure Principal



Principal
Channabasweshwar Pharmacy
College (Degree), Latur

4-1-6

#### 2. Role of medicinal plants in society





Principal
Channabasweshwar Pharmacy
College (Degree), Latur

#### 3.Behavioural studies by Maze apparatus





### 4. Handling of animals



### **5.In Process Quality Control**





Principal
Channabasweshwar Pharmacy
College (Degree), Latur

4-1-

## 6. Financial education for young citizens for UG students:





## 7. Pharmacognostic & Phytochemical Investigation of Crude drugs:





Principal
Channabasweshwar Pharmacy
College (Degree), Latur

### 8. Financial education for young citizens for PG students:





### 9. Current Aspects of Manufacturing Practices in Pharmaceutical:





### 10.SMART Personality Development Program





#### 11.Marketing Management:



#### Elite

## Inline Certification



(Funded by the MoE, Govt. of India)

#### This certificate is awarded to MUTTINPENDE MAHALING VIJAYKUMAR

for successfully completing the course

#### **Marketing Management - II**

with a consolidated score of

Online Assignments | 19.58/25 | Proctored Exam

Total number of candidates certified in this course: 727

Prof. B. V. Ratish Kumar Chairman, Centre for Continuing Education IIT Kanpur

Feb-Apr 2023 (8 week course) rof. Satyaki Roy



Indian Institute of Technology Kanpur



Roll No: NPTEL23MG08S34060049





## ine Certification



(Funded by the MoE, Govt. of India)

#### This certifi