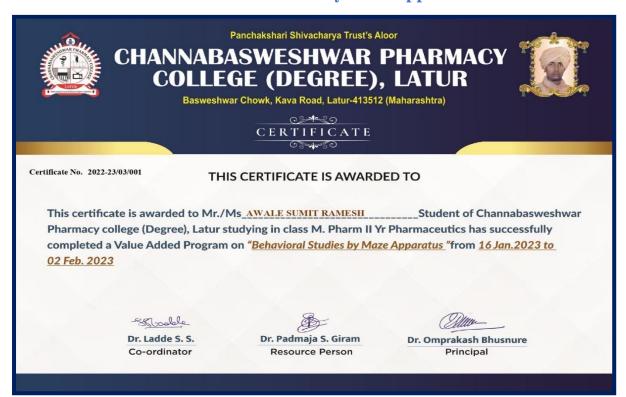

AR PHARMACY COLLEGE (DEGREE), LATUR



Basweshwar Chowk, Kava Road, Latur-413512 (Maharashtra)

CERTIFICATE

Certificate No. 2022-23/01/001

#### THIS CERTIFICATE IS AWARDED TO

This certificate is awarded to Mr./Ms\_GAHERWAR AISHWARYA HIMMATSINGH\_\_\_Student of Channabasweshwar Pharmacy college (Degree), Latur studying in class M Pharm II Year Pharmaceutical Quality Assurance has successfully completed a Value Added Program on "Health Education and Nutrition" from \_02 Jan. 2023 to \_18 Jan. 2023



Ms. Neha Mundhe
Resource Person

Dr. Omprakash Bhusnure Principal



Principal
Channabasweshwar Pharmacy
College (Degree), Latur

4-1-6

#### 2. Role of medicinal plants in society





Principal
Channabasweshwar Pharmacy
College (Degree), Latur

#### 3.Behavioural studies by Maze apparatus





### 4. Handling of animals



### **5.In Process Quality Control**





Principal
Channabasweshwar Pharmacy
College (Degree), Latur

4-1-

## 6. Financial education for young citizens for UG students:





## 7. Pharmacognostic & Phytochemical Investigation of Crude drugs:





Principal
Channabasweshwar Pharmacy
College (Degree), Latur

### 8. Financial education for young citizens for PG students:





### 9. Current Aspects of Manufacturing Practices in Pharmaceutical:





### 10.SMART Personality Development Program





#### 11.Marketing Management:



#### Elite

## Inline Certification



(Funded by the MoE, Govt. of India)

#### This certificate is awarded to MUTTINPENDE MAHALING VIJAYKUMAR

for successfully completing the course

#### **Marketing Management - II**

with a con