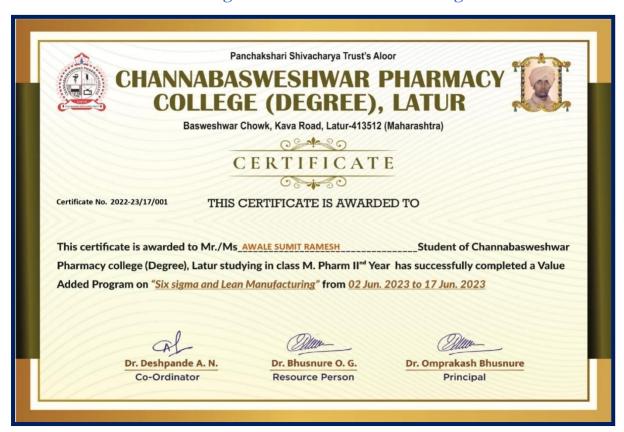

icate is awarded to **GURME SHAILESH PRALHAD**

for successfully completing the course

#### **Marketing Management - II**

with a consolidated score of

47

Online Assignments | 17.08/25 | Proctored Exam

30/75

Total number of candidates certified in this course: 727

Prof. B. V. Ratish Kumar Chairman, Centre for Continuing Education IIT Kanpur

Feb-Apr 2023 (8 week course)





Indian Institute of Technology Kanpur



To validate the certificate



No. of credits recommended: 2 or 3



#### 12.Introduction to Research:





### 13. Certificate in Medical emergency:





Principal
Channabasweshwar Pharmacy
College (Degree), Latur

### 14.Basic Windows Application:





### 15.Herbarium Preparation techniques:





#### 16.Bilingual English:





### 17.Six Sigma and Lean Manufacturing:





### Academic year 2021-22

## 1. Current Aspects of Manufacturing Practices in Pharmaceutical:





Principal
Channabasweshwar Pharmacy
College (Degree), Latur

4.1

### 2. Importance of Nanotechnology & Nanomedicine:





### 3. Study of skin care cosmetics:





### 4. Safety practice of glassware handling and laboratory safety:





Principal
Channabasweshwar Pharmacy
College (Degree), Latur

4-1-6

### **5.Computer fundamentals:**





#### 6.English Grammer and fluency:





### 7. Hands on training of pharmaceutical equipment:





### 8.Importance of regulatory affairs:





### Academic year 2019-20

## 1. Art of living (Yes+) Course:



Principal
Channabasweshwar Pharmacy
College (Degree), Latur

### 2. Communication Skill development +Personality development:





Principal
C