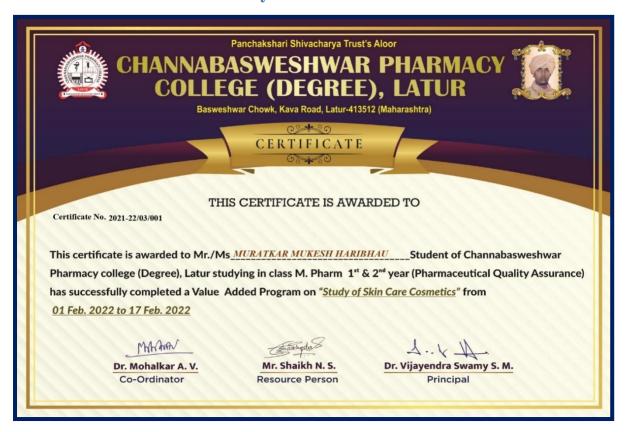

727

Prof. B. V. Ratish Kumar Chairman, Centre for Continuing Education IIT Kanpur

Feb-Apr 2023 (8 week course)





Indian Institute of Technology Kanpur



To validate the certificate



No. of credits recommended: 2 or 3



#### 12.Introduction to Research:





### 13. Certificate in Medical emergency:





Principal
Channabasweshwar Pharmacy
College (Degree), Latur

### 14.Basic Windows Application:





### 15.Herbarium Preparation techniques:





#### 16.Bilingual English:





### 17.Six Sigma and Lean Manufacturing:





### Academic year 2021-22

## 1. Current Aspects of Manufacturing Practices in Pharmaceutical:





Principal
Channabasweshwar Pharmacy
College (Degree), Latur

4.1

### 2. Importance of Nanotechnology & Nanomedicine:





### 3. Study of skin care cosmetics:





### 4. Safety practice of glassware handling and laboratory safety:





Principal
Channabasweshwar Pharmacy
College (Degree), Latur

4-1-6

### **5.Computer fundamentals:**





#### 6.English Grammer and fluency:





### 7. Hands on training of pharmaceutical equipment:





### 8.Importance of regulatory affairs:





### Academic year 2019-20

## 1. Art of living (Yes+) Course:



Principal
Channabasweshwar Pharmacy
College (Degree), Latur

### 2. Communication Skill development +Personality development:





Principal
Channabasweshwar Pharmacy
College (Degree), Latur

#### Academic Year 2018-19

## 1. Communication Skill development +Personality development





Principal
Channabasweshwar Pharmacy
College (Degree), Latur

### 2.Art of living (Yes+) Course





#### 3.Introduction