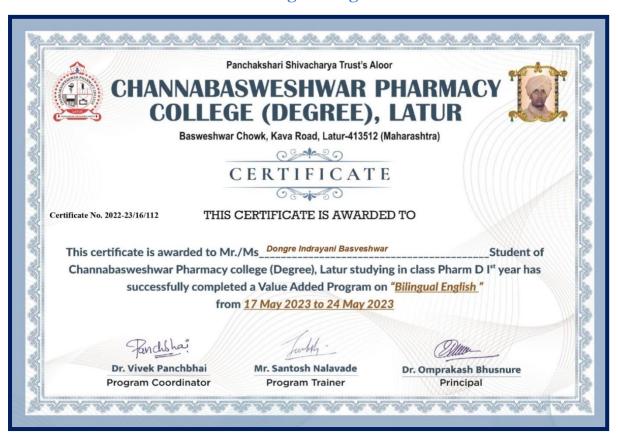

by the MoE, Govt. of India)

#### This certificate is awarded to **GURME SHAILESH PRALHAD**

for successfully completing the course

#### **Marketing Management - II**

with a consolidated score of

47

Online Assignments | 17.08/25 | Proctored Exam

30/75

Total number of candidates certified in this course: 727

Prof. B. V. Ratish Kumar Chairman, Centre for Continuing Education IIT Kanpur

Feb-Apr 2023 (8 week course)





Indian Institute of Technology Kanpur



To validate the certificate



No. of credits recommended: 2 or 3



#### 12.Introduction to Research:





### 13. Certificate in Medical emergency:





Principal
Channabasweshwar Pharmacy
College (Degree), Latur

### 14.Basic Windows Application:





### 15.Herbarium Preparation techniques:





#### 16.Bilingual English:





### 17.Six Sigma and Lean Manufacturing:





### Academic year 2021-22

## 1. Current Aspects of Manufacturing Practices in Pharmaceutical:





Principal
Channabasweshwar Pharmacy
College (Degree), Latur

4.1

### 2. Importance of Nanotechnology & Nanomedicine:





### 3. Study of skin care cosmetics:





### 4. Safety practice of glassware handling and laboratory safety:





Principal
Channabasweshwar Pharmacy
College (Degree), Latur

4-1-6

### **5.Computer fundamentals:**





#### 6.English Grammer and fluency:





### 7. Hands on training of pharmaceutical equipment:





### 8.Importance of regulatory affairs:





### Academic year 2019-20

## 1. Art of living (Yes+) Course:



Principal
Channabasweshwar Pharmacy
College (Degree), Latur

### 2. Communication Skill developm