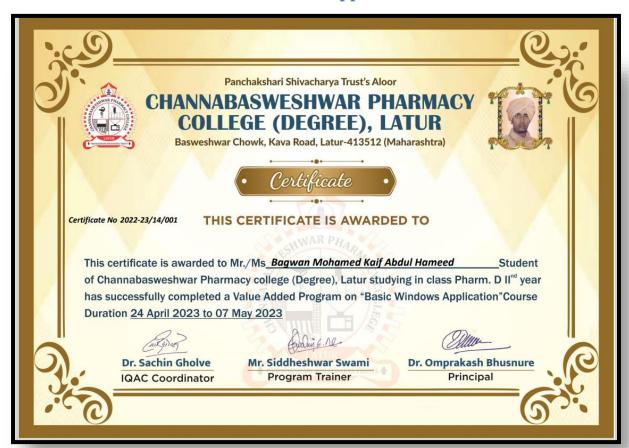

y Kanpur



Roll No: NPTEL23MG08S34060049





## ine Certification



(Funded by the MoE, Govt. of India)

#### This certificate is awarded to **GURME SHAILESH PRALHAD**

for successfully completing the course

#### **Marketing Management - II**

with a consolidated score of

47

Online Assignments | 17.08/25 | Proctored Exam

30/75

Total number of candidates certified in this course: 727

Prof. B. V. Ratish Kumar Chairman, Centre for Continuing Education IIT Kanpur

Feb-Apr 2023 (8 week course)





Indian Institute of Technology Kanpur



To validate the certificate



No. of credits recommended: 2 or 3



#### 12.Introduction to Research:





### 13. Certificate in Medical emergency:





Principal
Channabasweshwar Pharmacy
College (Degree), Latur

### 14.Basic Windows Application:





### 15.Herbarium Preparation techniques:





#### 16.Bilingual English:





### 17.Six Sigma and Lean Manufacturing:





### Academic year 2021-22

## 1. Current Aspects of Manufacturing Practices in Pharmaceutical:





Principal
Channabasweshwar Pharmacy
College (Degree), Latur

4.1

### 2. Importance of Nanotechnology & Nanomedicine:





### 3. Study of skin care cosmetics:





### 4. Safety practice of glassware handling and laboratory safety:





Principal
Channabasweshwar Pharmacy
College (Degree), Latur

4-1-6

### **5.Computer fundamentals:**





#### 6.English Grammer and fluency:





### 7. Hands on training of pharmaceutical equipment:





### 8.Importance of regulatory affairs:





### Academic year 2019-20

## 1. Art of living (Yes+) Course:



Principal
Channaba