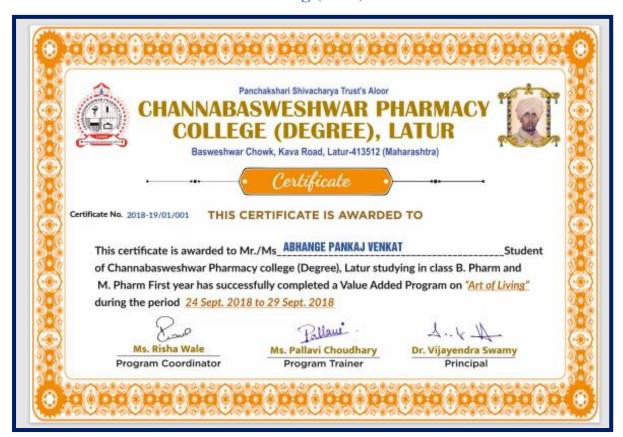

## 1. Art of living (Yes+) Course:

Principal
Channabasweshwar Pharmacy
College (Degree), Latur

### 2.Art of living (Yes+) Course