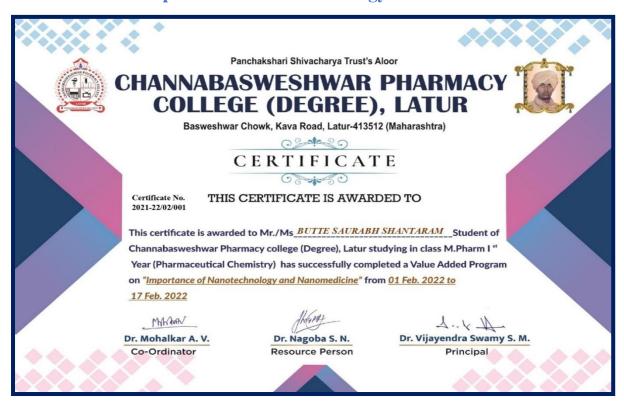

er of candidates certified in this course: 727

Prof. B. V. Ratish Kumar Chairman, Centre for Continuing Education IIT Kanpur

Feb-Apr 2023 (8 week course)





Indian Institute of Technology Kanpur



To validate the certificate



No. of credits recommended: 2 or 3



#### 12.Introduction to Research:





### 13. Certificate in Medical emergency:





Principal
Channabasweshwar Pharmacy
College (Degree), Latur

### 14.Basic Windows Application:





### 15.Herbarium Preparation techniques:





#### 16.Bilingual English:





### 17.Six Sigma and Lean Manufacturing:





### Academic year 2021-22

## 1. Current Aspects of Manufacturing Practices in Pharmaceutical:





Principal
Channabasweshwar Pharmacy
College (Degree), Latur

4.1

### 2. Importance of Nanotechnology & Nanomedicine:





### 3. Study of skin care cosmetics:





### 4. Safety practice of glassware handling and laboratory safety:





Principal
Channabasweshwar Pharmacy
College (Degree), Latur

4-1-6

### **5.Computer fundamentals:**





#### 6.English Grammer and fluency:





### 7. Hands on training of pharmaceutical equipment:





### 8.Importance of regulatory affairs:





### Academic year 2019-20

## 1. Art of living (Yes+) Course:



Principal
Channabasweshwar Pharmacy
College (Degree), Latur

### 2. Communication Skill development +Personality development:





Principal
Channabasweshwar Pharmacy
College (Degree), Latur

#### Academic Year 2018-19

## 1. Communication Skill development +Personality development





Principal
Channabasweshwar Pharmacy
College (Degree), Latur

### 2.Art of liv