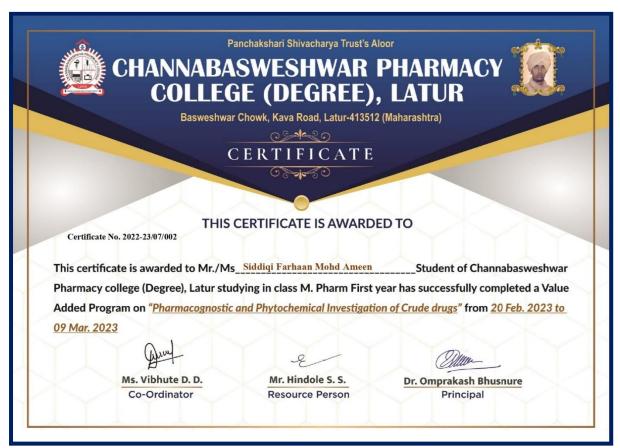

## 7. Pharmacognostic & Phytochemical Investigation of Crude drugs:

Principal
Channabasweshwar Pharmacy
College (Degree), Latur