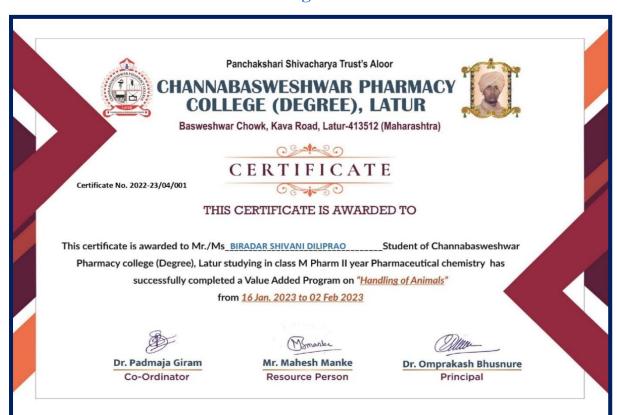

TUR



Basweshwar Chowk, Kava Road, Latur-413512 (Maharashtra)

CERTIFICATE

Certificate No. 2022-23/01/001

#### THIS CERTIFICATE IS AWARDED TO

This certificate is awarded to Mr./Ms\_GAHERWAR AISHWARYA HIMMATSINGH\_\_\_Student of Channabasweshwar Pharmacy college (Degree), Latur studying in class M Pharm II Year Pharmaceutical Quality Assurance has successfully completed a Value Added Program on "Health Education and Nutrition" from \_02 Jan. 2023 to \_18 Jan. 2023



Ms. Neha Mundhe
Resource Person

Dr. Omprakash Bhusnure Principal



Principal
Channabasweshwar Pharmacy
College (Degree), Latur

4-1-6

#### 2. Role of medicinal plants in society





Principal
Channabasweshwar Pharmacy
College (Degree), Latur

#### 3.Behavioural studies by Maze apparatus





### 4. Handling of animals



### **5.In Process Quality Control**





Principal
Channabasweshwar Pharmacy
College (Degree), Latur

4-1-

## 6. Financial education for young citizens for UG students:





## 7. Pharmacognostic & Phytochemical Investigation of Crude drugs:





Principal
Channabasweshwar Pharmacy
College (Degree), Latur

### 8. Financial education for young citizens for PG students:





### 9. Current Aspects of Manufacturing Practices in Pharmaceutical:





### 10.SMART Personality Development Program





#### 11.Marketing Management:



#### Elite

## Inline Certification



(Funded by the MoE, Govt. of India)

#### This certificate is awarded to MUTTINPENDE MAHALING VIJAYKUMAR

for successfully completing the course

#### **Marketing Management - II**

with a consolidated score of

Online Assig