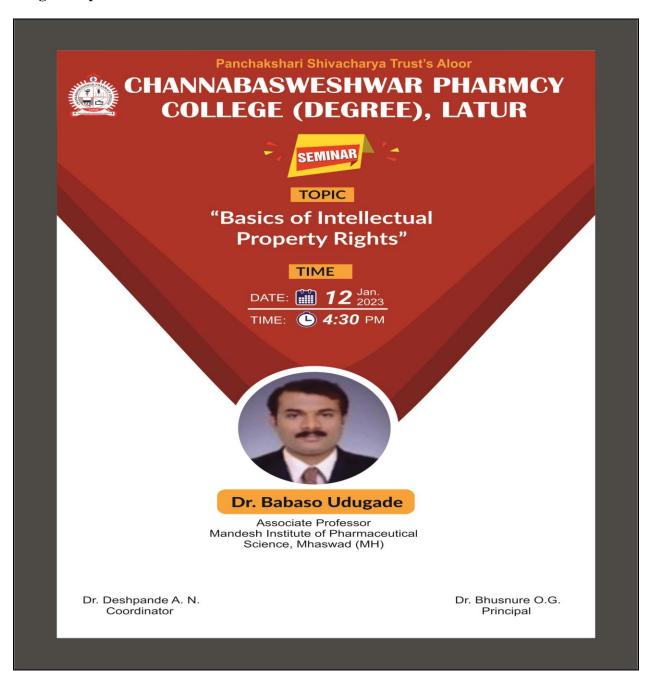

Approved by:- Govt. Of Maharashtra, AICTE & PCI New Delhi, Affiliated to :- S.R.T.M.University Nanded.

DTE Code :- 2253, University Code :- 947

Activity No. 19

Activity Name: Seminar on, "Basics of Intellectual Property Rights."

# PROGRAM ACTIVITY REPORT SHEET

Academic Year: 2022-23

| Date, Time and Day                                     | Date:12-01-2023                                                                                                                                                                                                                                                                                                                                                                                                                                                                                                                       | Time: 4:30pm | Day: Friday |  |  |
|--------------------------------------------------------|---------------------------------------------------------------------------------------------------------------------------------------------------------------------------------------------------------------------------------------------------------------------------------------------------------------------------------------------------------------------------------------------------------------------------------------------------------------------------------------------------------------------------------------|--------------|-------------|--|--|
| Introductory Details of function/program/Event/session |                                                                                                                                                                                                                                                                                                                                                                                                                                                                                                                                       |              |             |  |  |
| Name of the Activity Domain                            | IPR Seminar                                                                                                                                                                                                                                                                                                                                                                                                                                                                                                                           |              |             |  |  |
| Name of the activity                                   | Seminar on, "Basics of Intellectual Property Rights."                                                                                                                                                                                                                                                                                                                                                                                                                                                                                 |              |             |  |  |
| Organized /Sponsored by                                | Channabasweshwar Pharmacy College, Latur.                                                                                                                                                                                                                                                                                                                                                                                                                                                                                             |              |             |  |  |
| Coordinator/Incharge                                   | Dr. S. N. Nagoba                                                                                                                                                                                                                                                                                                                                                                                                                                                                                                                      |              |             |  |  |
| Objective                                              | To create public awareness about the economic social and cultural benefits of IPR                                                                                                                                                                                                                                                                                                                                                                                                                                                     |              |             |  |  |
| Program Description                                    | On 12 <sup>th</sup> January 2023, Channabasweshwar Pharmacy College (Degree), Latur. organized expert on the topic Seminar on, "Basics of Intellectual Property Rights." The Eminent speaker was Dr. Babasaheb Udugade, Associate Professor, Mandesh Institute of Pharmaceutical Science, Mahaswad. Resource person shares importance of intellectual property rights. On the occasion Principal Dr. O. G. Bhusnure, Program Co-Ordinator Dr. V.B. Panchbhai, along with the college teaching faculty &Research students were joined. |              |             |  |  |
| No. of Participants                                    | 30                                                                                                                                                                                                                                                                                                                                                                                                                                                                                                                                    |              |             |  |  |
| Outcome                                                | It fosters innovation, promotes economic growth, and protects consumers from counterfeit goods while encouraging collaboration and the sharing of knowledge.                                                                                                                                                                                                                                                                                                                                                                          |              |             |  |  |