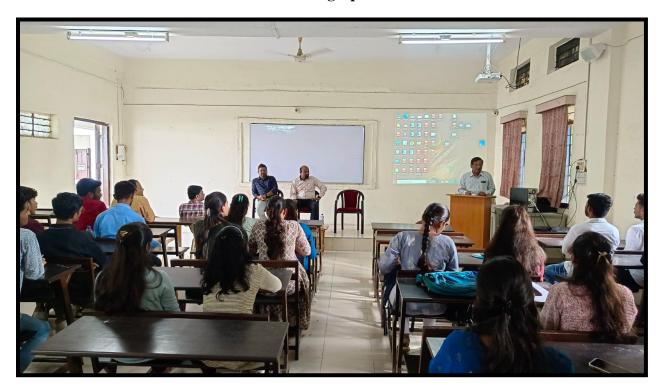

## **Photographs**

Welcome Session of the program Dated on 12/01/2023

Felicitation of Resource Person Dr. Babasaheb Udugade our IQAC Co-ordinator Dr. Gholve S. B. Dated on 12/01/2023

Resource Person Dr. Udugade sir sharing their knowledge in front of students Dated on 12/01/2023