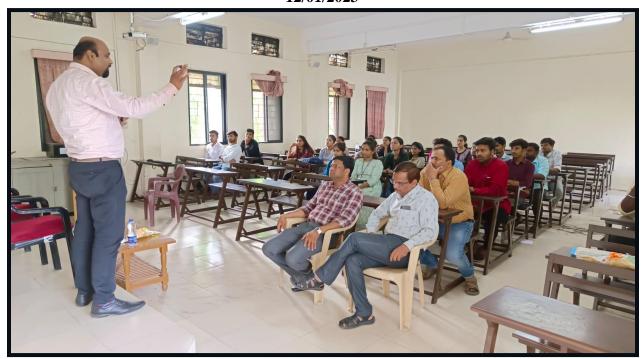

## **Photographs**

Welcome Session of the program Dated on 12/01/2023

Felicitation of Resource Person Dr. Babasaheb Udugade our IQAC Co-ordinator Dr. Gholve S. B. Dated on 12/01/2023

Resource Person Dr. Udugade sir sharing their knowledge in front of students Dated on 12/01/2023

Resource person Dr. Udugade Sir interacting with Students Dated on 12/01/2023