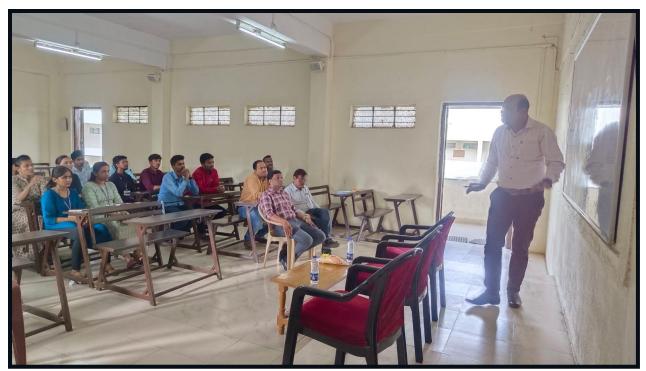

## **Photographs**

Welcome Session of the program Dated on 12/01/2023

Felicitation of Resource Person Dr. Babasaheb Udugade our IQAC Co-ordinator Dr. Gholve S. B. Dated on 12/01/2023

Resource Person Dr. Udugade sir sharing their knowledge in front of students Dated on 12/01/2023

Resource person Dr. Udugade Sir interacting with Students Dated on 12/01/2023