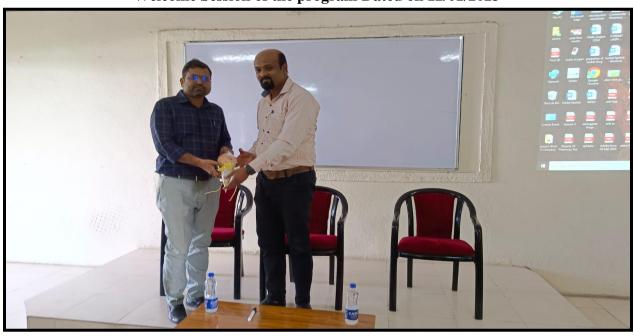

## **Photographs**

Welcome Session of the program Dated on 12/01/2023

Felicitation of Resource Person Dr. Babasaheb Udugade our IQAC Co-ordinator Dr. Gholve S. B. Dated on 12/01/2023

Resource Person Dr. Udugade sir sharing their knowledge in front of students Dated on 12/01/2023