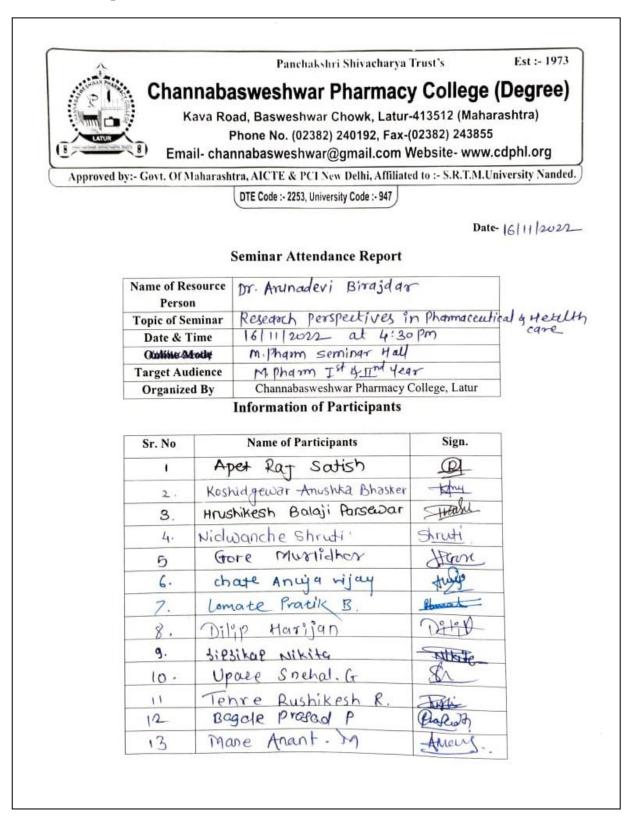

# Activity Name: Seminar on "Research Perspectives in Pharmaceuticals & Healthcare." PROGRAM ACTIVITY REPORT SHEET

Academic Year: 2022-23

| Date, Time and Day                                     | Date: 16-11-2022                                                                                                                                         | Time: 5.00 pm                                                                                                                                                        | Day: Wednesday                                                                                                                                                                                                                                               |  |
|--------------------------------------------------------|----------------------------------------------------------------------------------------------------------------------------------------------------------|----------------------------------------------------------------------------------------------------------------------------------------------------------------------|--------------------------------------------------------------------------------------------------------------------------------------------------------------------------------------------------------------------------------------------------------------|--|
| Introductory Details of function/program/Event/session |                                                                                                                                                          |                                                                                                                                                                      |                                                                                                                                                                                                                                                              |  |
| Name of the Activity Domain                            | Seminar on Entrepreneurship                                                                                                                              |                                                                                                                                                                      |                                                                                                                                                                                                                                                              |  |
| Name of the activity                                   | "Research Perspectives in Pharmaceuticals & Healthcare."                                                                                                 |                                                                                                                                                                      |                                                                                                                                                                                                                                                              |  |
| Organized /Sponsored by                                | Channabasweshwar Pharmacy College, Latur                                                                                                                 |                                                                                                                                                                      |                                                                                                                                                                                                                                                              |  |
| Coordinator/ Incharge                                  | Dr. Gholve S.B.                                                                                                                                          |                                                                                                                                                                      |                                                                                                                                                                                                                                                              |  |
| Objectives                                             | To promote health, prevent disease and to ensure that drug therapy regimens are safe and effective                                                       |                                                                                                                                                                      |                                                                                                                                                                                                                                                              |  |
| Program Description                                    | (Degree), Latur. o<br>Perspectives in Pha<br>speaker was Dr. An<br>College of Pharmacy,<br>on various research<br>system & how it is<br>students. On the | rganized seminar<br>rmaceuticals & H<br>runadevi Birajdar A<br>Osmanabad. Resou<br>perspectives whi<br>important for full<br>occasion Principa<br>or Dr. S. B. Gholv | hwar Pharmacy College<br>on the topic "Research<br>ealthcare." The Eminent<br>Associate Professor, K. T.<br>arce person gave guidance<br>ich is used in healthcare<br>fillment of for M. Pharm<br>1 Dr. O. G. Bhusnure,<br>re, along with the college<br>nt. |  |
| No. of Participants                                    | 29                                                                                                                                                       |                                                                                                                                                                      |                                                                                                                                                                                                                                                              |  |
| Outcomes                                               | It empowers pharm<br>within the healthcar                                                                                                                | -                                                                                                                                                                    | es to uncover unmet needs                                                                                                                                                                                                                                    |  |

### **Attendance Report:**

| 14    | Crawale Aakansha            | B/         |
|-------|-----------------------------|------------|
| 14.   | Role shited                 | States     |
| 16.   | Sagran shall                | Ericolo    |
| 17    | Kaile Janhavi Chandrakiran  |            |
| PMLIB | Sungawaunshi Krohng         | Scisming   |
| 119   | Wadje Rutit B               | the .      |
| 20    | Limaye Anhilesh satish      | Additich   |
| 21    | mohife chaksadhar sonjay    | chakradhar |
| 22    | Babhulkar Akshay Ponduran   | AP         |
| 23    | Chuge Husihada Pajkan       | AM         |
| 24    | Kamble Maithili Sahebras    | Martin 1.  |
| 25    | kakade sneha chandrakant    | Carade     |
| 26    | Josti Manarybra Revertibuar | Cycromi    |
| 27    | Anantwal Atstal Balas:      | pisht.     |
| 2.8   | kote sharti Nandkishor      | Sphiti     |
| 29    | Eklinge Aarti Somnath       | aut:       |
| 30    | Waghmare Megha M            | DD-        |
| 31    | Panlar Manjusree. N         | P. Mery    |
| 32    | Sapna Y. Tembhane           | Stendiour  |
| 33.   | sayed Mahin                 | Mahin      |
|       | ,                           |            |
|       |                             |            |
|       |                             |            |
|       |                             |            |
|       |                             |            |
|       |                             |            |
|       |                             |            |
|       |                             |            |
|       |                             |            |
|       |                             |            |
|       |                             |            |
|       |                             |            |