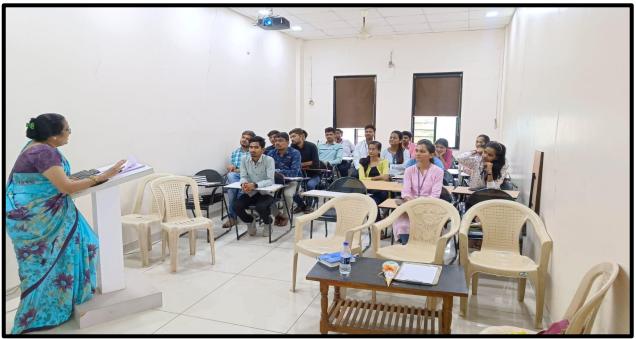

Principal Channabasweshwar Pharmacy College (Degree), LATUR

Felicitation of Resource Person Dr. Arunadevi Birajdar by Respected Dr. O. G. Bhusnure Dated on 16/11/22

**Resource Person Dr. Birajdar Madam interacting with StudentsDated on 16/11/22** 