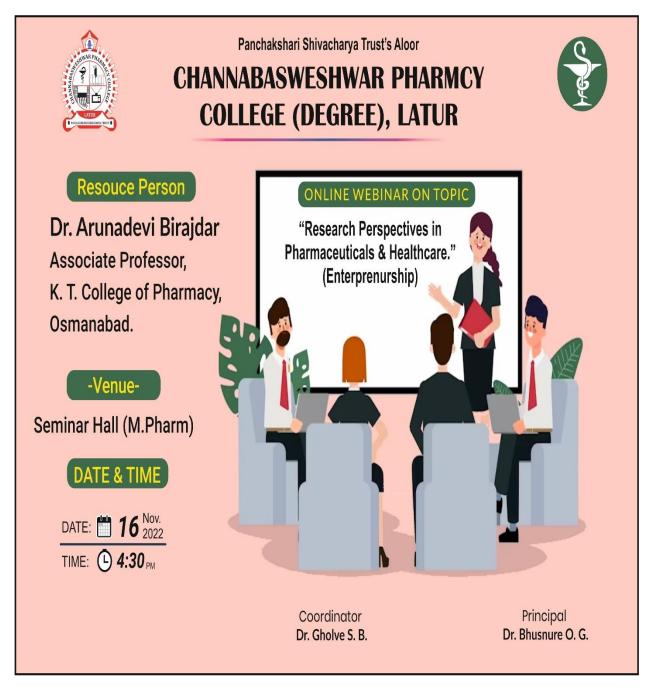

## NOTICE

All the M. Pharm students are hereby informed that, our Channabasweshwar Pharmacy College has arranged Seminar on the topic **"Research Perspectives in Pharmaceuticals & Healthcare."**on 16/11/2022, 4.30PM by Dr. Dr. Arunadevi Birajdar, Associate Professor, K. T. College of Pharmacy, Osmanabad.

## **Program Flyer:**

Principal Channabasweshwar Pharmacy College (Degree), LATUR