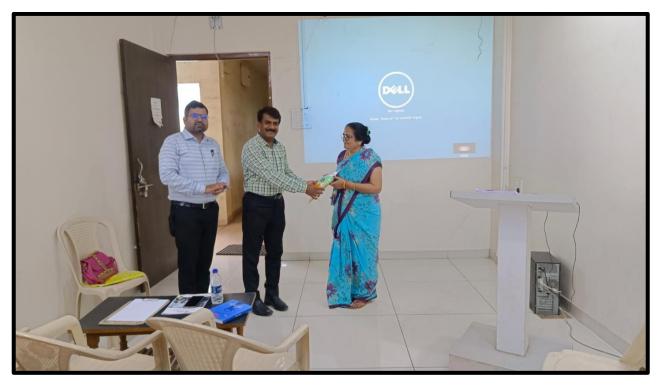

Principal Channabasweshwar Pharmacy College (Degree), LATUR

Felicitation of Resource Person Dr. Arunadevi Birajdar by Respected Dr. O. G. Bhusnure Dated on 16/11/22

**Resource Person Dr. Birajdar Madam interacting with StudentsDated on 16/11/22** 