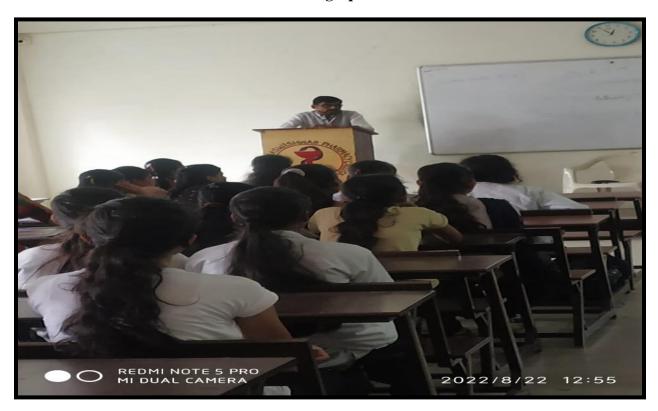

# **Photographs**

Resource Person Mustapure Sir sharing their knowledge in-front of students Dated on 22/08/22

Resource Person Mustapure Sir interacting with studentsDated on 22/08/22

Students presents during the session Dated on 22/08/22