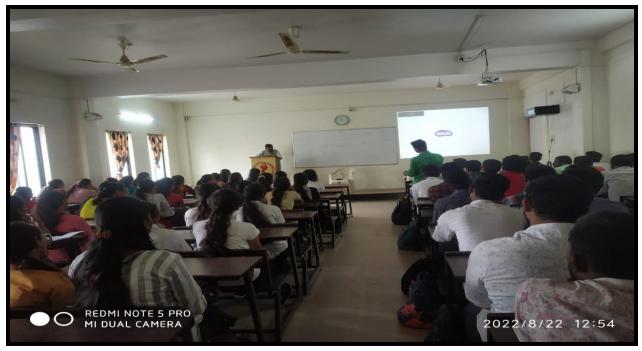

# **Photographs**

Resource Person Mustapure Sir sharing their knowledge in-front of students Dated on 22/08/22

Resource Person Mustapure Sir interacting with studentsDated on 22/08/22

Students presents during the session Dated on 22/08/22