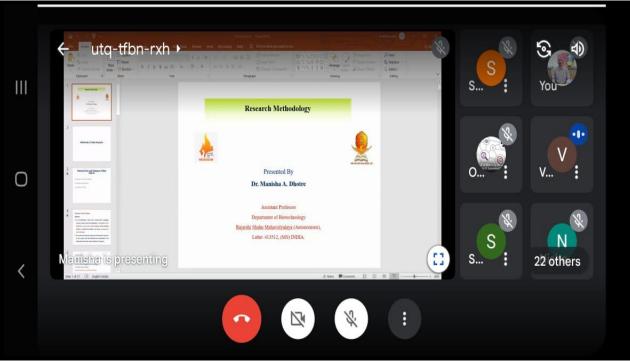

### **Photographs**

Welcome Session of the program Dated on 20/11/21

Resource person Dr. Manisha Dhotre madam delivering information regarding Techniques of data Analysis Dated on 20/11/21

L ... K. M.

Principal Channabasweshwar Pharmacy College (Degree), Latur