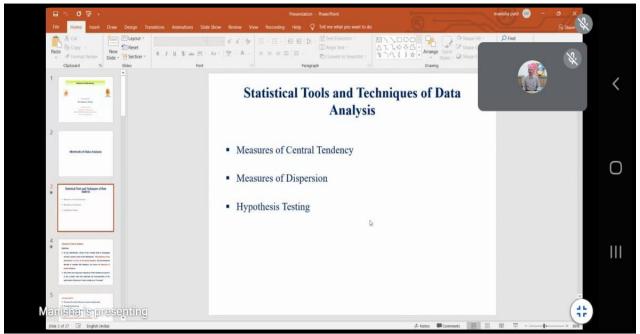

### **Photographs**

Welcome Session of the program Dated on 20/11/21

Resource person Dr. Manisha Dhotre madam delivering information regarding Techniques of data Analysis Dated on 20/11/21

L ... K. M.

Principal Channabasweshwar Pharmacy College (Degree), Latur