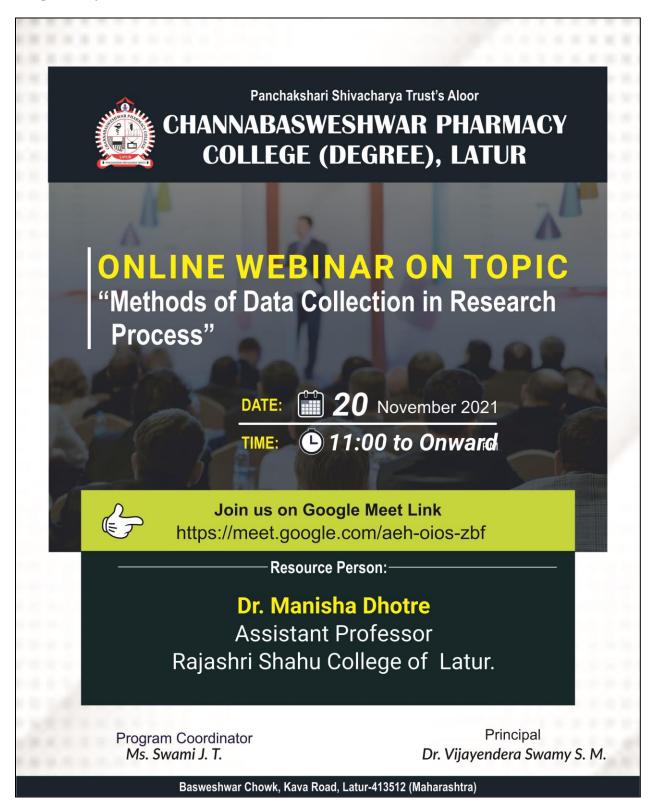

DTE Code :- 2253, University Code :- 947

Activity No. 27

Activity Name: Webinar on, "Methods of Data Collection in Research Process."

### NOTICE

All the Research Scholars & M. Pharm students are hereby informed that, our Channabasweshwar Pharmacy College has arranged Webinar on the topic "Method of Data Collection in Research Process" on 20/11/2021, 11AM by Dr. Manisha Dhotre, Assistant Professor, Rajarshi Shahu College, Latur.

All the concerned staff &students should attend the online seminar on the date and time mentioned above. (Google meet link- https://meet.google.com/aeh-oios zbf)

18/11/21

Principal Principal Channabasweshwar Pharmacy College (Degree) Kava Road, LATUR