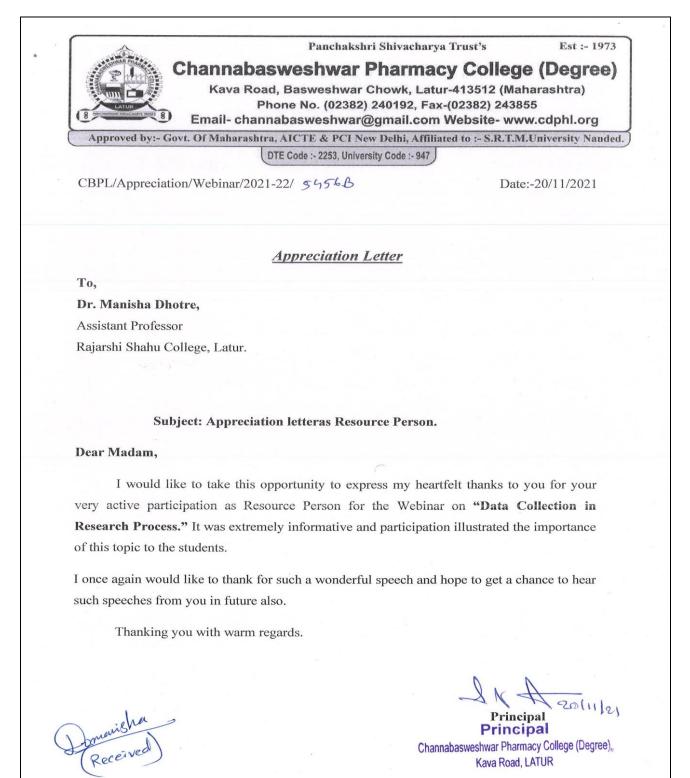

### Invitation Letter

To,

Dr. Manisha Dhotre,

Assistant Professor,

Rajarshi Shahu College of Latur.

Subject: Invitation as Resource Person for Webinar on "Methods of Data Collection in Research Process."

#### Dear Madam,

It gives me immense pleasure to inform you that our Channabasweshwar Pharmacy College is conducting Webinar on "**Methods of Data Collection in Research Process.**" On 20<sup>th</sup> Nov. 2021. Your expertise and knowledge in the area would add a great value to the program; we hereby wish to express our inclination to request you to be the resource person on 20<sup>th</sup> Nov. 2021.

Please acknowledge this letter in lieu of your acceptance.

Thanking you with warm regards.

(Received

18/11/21

Principal Principal Channabasweshwar Pharmacy College (Degree) Kava Road, LATUR

1.14

Principal Channabasweshwar Pharmacy College (Degree), Latur