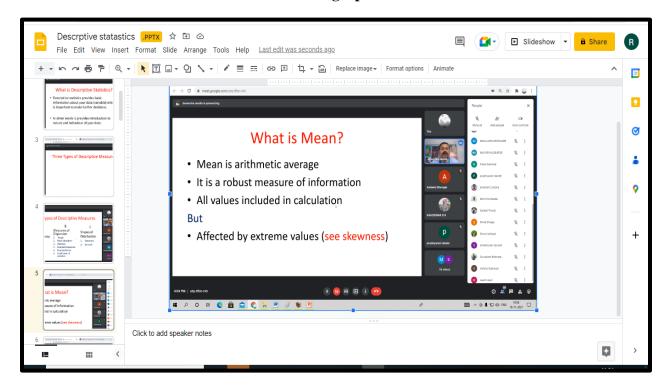

## **Photographs**

Resource person Tandale sir interacting with students regarding statistical tools used in research Dated on 18/10/2021

Resource Person Tandale Sir sharing various formulas of statistics Dated on 18/10/2021

Resource Person Tandale sir sharing information regarding mean, mode, median Dated on 18/10/2021

Principal
Channabasweshwar Pharmacy
College (Degree), Latur