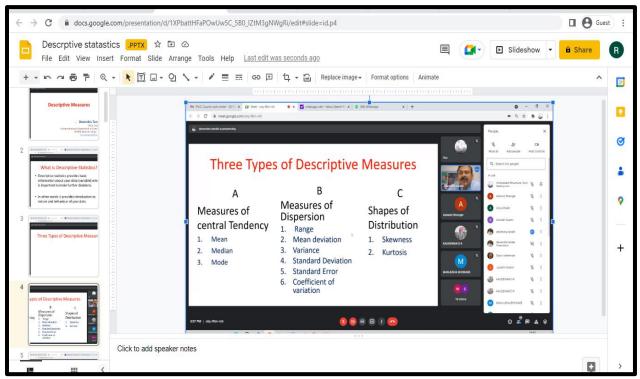

## **Program Flyer:**

Principal
Channabasweshwar Pharmacy
College (Degree), Latur

4...