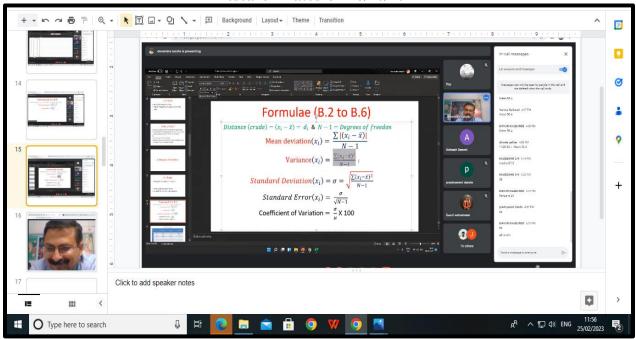

## **Photographs**

Resource person Tandale sir interacting with students regarding statistical tools used in research Dated on 18/10/2021

Resource Person Tandale Sir sharing various formulas of statistics Dated on 18/10/2021

Resource Person Tandale sir sharing information regarding mean, mode, median Dated on 18/10/2021

Principal
Channabasweshwar Pharmacy
College (Degree), Latur