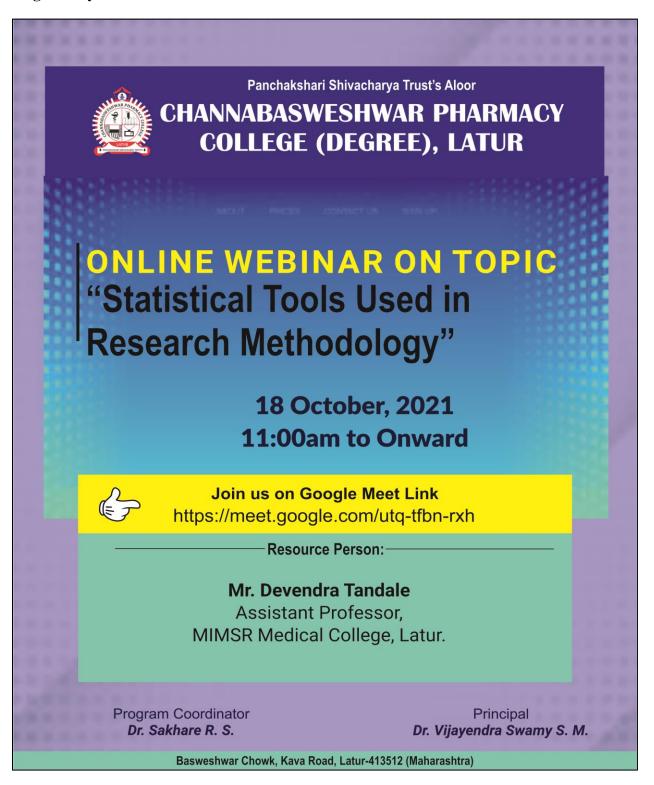

Approved by:- Govt. Of Maharashtra, AICTE & PCI New Delhi, Affiliated to :- S.R.T.M.University Nanded.

DTE Code :- 2253, University Code :- 947

Activity No.29

Activity Name: Webinar on "Statistical Tools Used in Research Methodology"

#### PROGRAM ACTIVITY REPORT SHEET

Academic Year: 2021-22

| Date, Time & Day                                       | Date: 18-10-2021                                                                                                                                                                                                                                                                                                                                                                                                                                                                                                                                                                                                                          | Time- 11am     | Day – Monday           |  |
|--------------------------------------------------------|-------------------------------------------------------------------------------------------------------------------------------------------------------------------------------------------------------------------------------------------------------------------------------------------------------------------------------------------------------------------------------------------------------------------------------------------------------------------------------------------------------------------------------------------------------------------------------------------------------------------------------------------|----------------|------------------------|--|
| Introductory Details of function/program/Event/session |                                                                                                                                                                                                                                                                                                                                                                                                                                                                                                                                                                                                                                           |                |                        |  |
| Name of the Activity Domain                            | Research Methodology                                                                                                                                                                                                                                                                                                                                                                                                                                                                                                                                                                                                                      |                |                        |  |
| Name of the activity                                   | Statistical Tools used in Research Methodology                                                                                                                                                                                                                                                                                                                                                                                                                                                                                                                                                                                            |                |                        |  |
| Organized /Sponsored by                                | Channabasweshwar Pharmacy College (Degree), Latur.                                                                                                                                                                                                                                                                                                                                                                                                                                                                                                                                                                                        |                |                        |  |
| Coordinator/Incharge                                   | Dr. O.G. Bhusnure                                                                                                                                                                                                                                                                                                                                                                                                                                                                                                                                                                                                                         |                |                        |  |
| Objectives                                             | Analyzing the data and drawing conclusions from it.                                                                                                                                                                                                                                                                                                                                                                                                                                                                                                                                                                                       |                |                        |  |
| Program Description                                    | On 18 <sup>th</sup> October 2021, Research Center, Channabasweshwar Pharmacy College (Degree), Latur. organized expert lecture for the students on the topic "Introduction to Statistical Tools used in Research Methodology." The Eminent speaker was Mr. Devendra Tandale Assistant Professor Dept. of Community Medicine MIMSR Medical College, Latur. Resource person shares their ideas & brief knowledge regarding how to use statistical tools in research. On the occasion, Principal Dr. Vijayendra Swami S.M, Program Co-Ordinator Dr. O. G. Bhusnure, along with the college teaching faculty & Research students were joined. |                |                        |  |
| No. of Participants                                    | 18                                                                                                                                                                                                                                                                                                                                                                                                                                                                                                                                                                                                                                        |                |                        |  |
| Outcomes                                               |                                                                                                                                                                                                                                                                                                                                                                                                                                                                                                                                                                                                                                           | ata and how to | interpret the results, |  |

## **NOTICE**

All the Research Scholars & M. Pharm students are hereby informed that, our Channabasweshwar Pharmacy College has arranged Webinar on the topic "Statistical Tools Used in Research Methodology" on 18/10/2021, 11AM by Mr. Devendra Tandale, Assistant Professor, MIMSR Medical College, Latur., through online Platform.

All the concerned students should attend the webinar on the date and time mentioned above. (Google meet link- https://meet.google.com/utq-tfbn-rxh)

Principal

Channabasweshwar Pharmacy College (Degree)
Kava Road, LATUR

## **Program Flyer:**

Principal
Channabasweshwar Pharmacy
College (Degree), Latur

4...