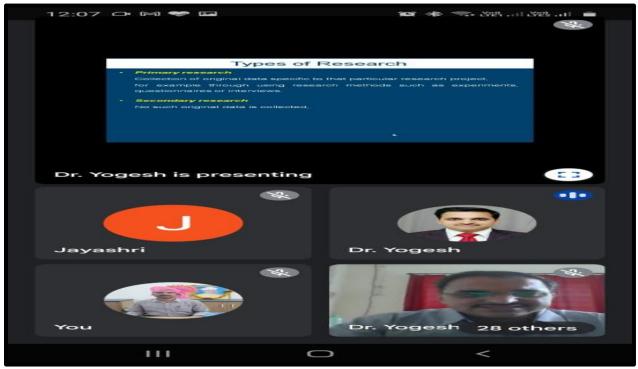

#### **Photographs**

Resource person Thorat Sir Delivering information regarding qualities of research Dated on 12/10/2021

Resource person Delivering information regarding types of research Dated on 12/10/2021