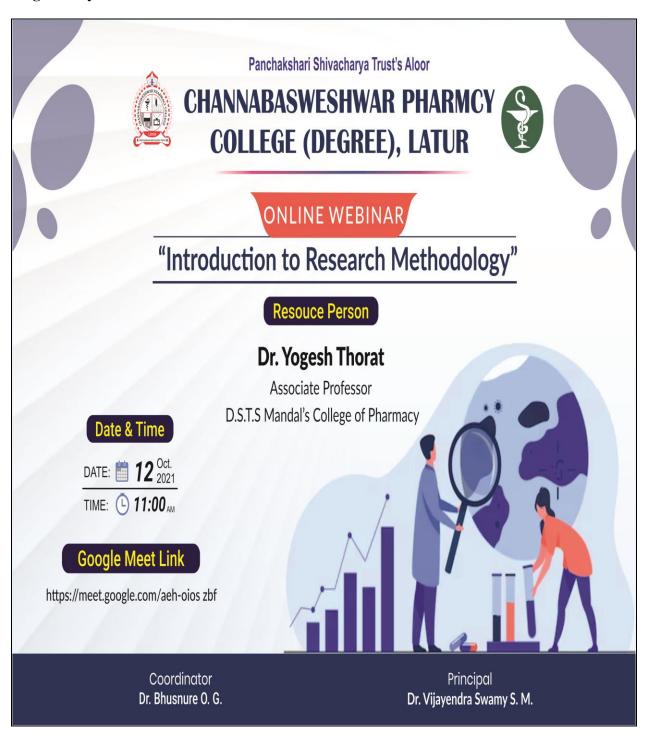

Approved by:- Govt. Of Maharashtra, AICTE & PCI New Delhi, Affiliated to :- S.R.T.M.University Nanded.

DTE Code :- 2253, University Code :- 947

Activity No. 31

Activity Name: Webinar on, "Introduction to Research Methodology."

#### NOTICE

All the Research Scholars & M. Pharm students are hereby informed that, our Channabasweshwar Pharmacy College has arranged Webinar on the topic "Introduction to Research Methodology" on 12/10/2021, 11AM by Dr. Yogesh Thorat, Associate Professor D.S.T.S Mandal's College of Pharmacy, Solapur through online Platform.

All the concerned staff &students should attend the online seminar on the date and time mentioned above.(Google meet link- https://meet.google.com/aeh-oios zbf)

Principal Principal

Channabasweshwar Pharmacy College (Degree) Kava Road, LATUR