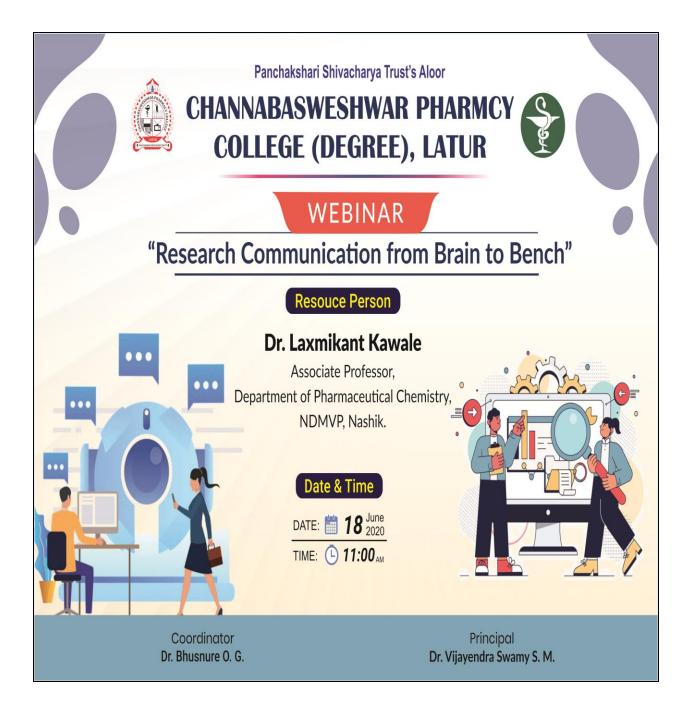

Principal Channabasweshwar Pharmacy College (Degree), Latur

Channabasweshwar Pharmacy College (Degree) Kava Road, LATUR

**Program Flyer:** 

1-1-1

Principal Channabasweshwar Pharmacy College (Degree), Latur

# PROGRAM ACTIVITY REPORT SHEET

Academic Year: 2020-21

| Date, Time and Day                                     | Date: 18-06-2020                                                                                                                                                                                                                           | Time: 11AM                                                                                                                                                                                                                                                                                                                                                                                                                                                                                                                                 | Day: Wednesday |  |
|--------------------------------------------------------|--------------------------------------------------------------------------------------------------------------------------------------------------------------------------------------------------------------------------------------------|--------------------------------------------------------------------------------------------------------------------------------------------------------------------------------------------------------------------------------------------------------------------------------------------------------------------------------------------------------------------------------------------------------------------------------------------------------------------------------------------------------------------------------------------|----------------|--|
| Introductory Details of function/program/Event/session |                                                                                                                                                                                                                                            |                                                                                                                                                                                                                                                                                                                                                                                                                                                                                                                                            |                |  |
| Name of the Activity Domain                            | Research Methodol                                                                                                                                                                                                                          | Research Methodology                                                                                                                                                                                                                                                                                                                                                                                                                                                                                                                       |                |  |
| Name of the activity                                   | Webinar on "Research Communication from Brain to Bench."                                                                                                                                                                                   |                                                                                                                                                                                                                                                                                                                                                                                                                                                                                                                                            |                |  |
| Organized /Sponsored by                                | Channabasweshwar Pharmacy College (Degree), Latur.                                                                                                                                                                                         |                                                                                                                                                                                                                                                                                                                                                                                                                                                                                                                                            |                |  |
| Coordinator/Incharge                                   | Dr. A. N. Deshpande                                                                                                                                                                                                                        |                                                                                                                                                                                                                                                                                                                                                                                                                                                                                                                                            |                |  |
| Objective                                              | Effective research communication can help you convince funding agencies that your research is worth investing in .                                                                                                                         |                                                                                                                                                                                                                                                                                                                                                                                                                                                                                                                                            |                |  |
| Program Description                                    | <ul> <li>(Degree), Latur. or</li> <li>the topic "Resear</li> <li>Bench." The Em</li> <li>Kawale, Associate</li> <li>Person shares deta</li> <li>Research. On the</li> <li>Swami S.M, Programe</li> </ul>                                   | On 18 <sup>th</sup> June 2020, Channabasweshwar Pharmacy College<br>(Degree), Latur. organized Webinar for the students on<br>the topic "Research Communication from Brain to<br>Bench." The Eminent speaker was Dr. Laxmikant<br>Kawale, Associate Professor, NDMVP Nashik. Resource<br>Person shares detailed information about importance of<br>Research. On the occasion Principal Dr. Vijayendra<br>Swami S.M, Program Co-Ordinator Dr A. N. Deshpande,<br>along with the college teaching faculty & Research<br>students were joined |                |  |
| No. of Participants                                    | 37                                                                                                                                                                                                                                         |                                                                                                                                                                                                                                                                                                                                                                                                                                                                                                                                            |                |  |
| Outcome                                                | Effective research communication can help researchers to<br>build networks, collaborate with others and get access to<br>the latest research findings, which can lead to discoveries<br>that further advance our understanding of science. |                                                                                                                                                                                                                                                                                                                                                                                                                                                                                                                                            |                |  |