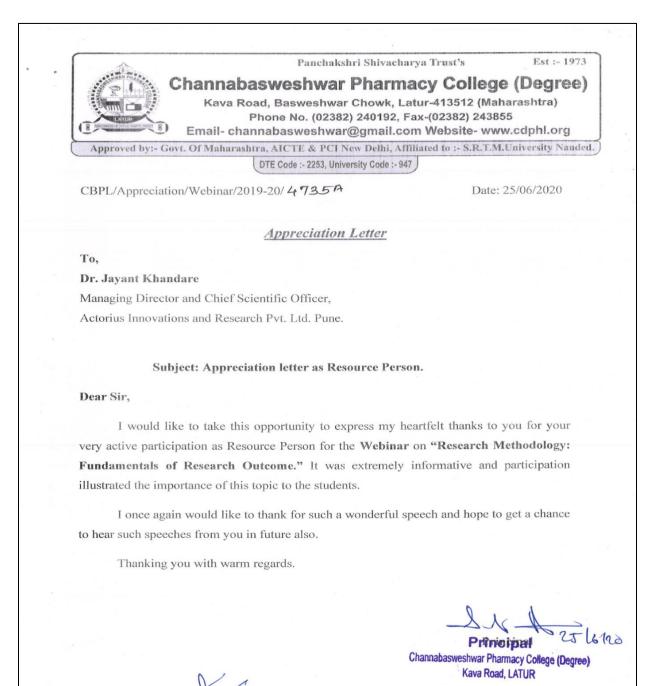

DTE Code :- 2253, University Code :- 947

CBPL/Invitation/Webinar/2019-20/ 4717A

Date: 16/06/2020

## Invitation Letter

To,

### Dr. Laximikant Kawale,

Associate Professor,

Dept of Pharmaceutical Chemistry,

NDMVP, Nashik (MS), India.

Subject: Invitation as Resource Person for Webinar on "Research and Innovation."

#### Dear Sir,

It gives me immense pleasure to inform you that our Channabasweshwar Pharmacy College is conducting **Webinar** on **"Research communication from brain to bench."** on 18<sup>th</sup> June 2020. Your expertise and knowledge in the area would add a great value to the program; we hereby wish to express our inclination to request you to be the resource person on 18<sup>th</sup> June 2020.

Please acknowledge this letter in lieu of your acceptance.

Thanking you with warm regards.

Principal

Channabasweshwar Pharmacy College (Degree) Kava Road, LATUR

lo wind

1-1-1

Principal Channabasweshwar Pharmacy College (Degree), Latur