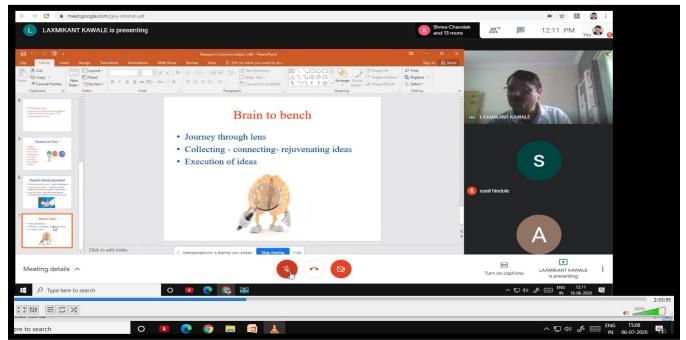

## **Photographs**

Welcome session of the Program Dated on 18/06/20

**Resource person Dr. Kawale Sir interacting with StudentsDated on 18/06/20** 

1...K.

Principal Channabasweshwar Pharmacy College (Degree), Latur