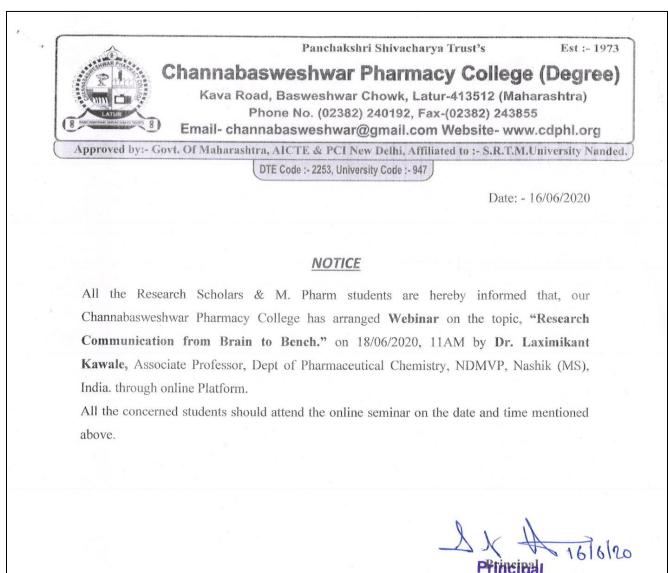

DTE Code :- 2253, University Code :- 947

Activity No-38

Activity Name: Webinar on "Research Communication from Brain to Bench."

# PROGRAM ACTIVITY REPORT SHEET

Academic Year: 2020-21

| Date, Time and Day                                     | Date: 18-06-2020                                                                                                                                                                                                                           | Time: 11AM                                                                                                                                                                                                                                                                                                                                                                                                                                                                                                                                 | Day: Wednesday |  |
|--------------------------------------------------------|--------------------------------------------------------------------------------------------------------------------------------------------------------------------------------------------------------------------------------------------|--------------------------------------------------------------------------------------------------------------------------------------------------------------------------------------------------------------------------------------------------------------------------------------------------------------------------------------------------------------------------------------------------------------------------------------------------------------------------------------------------------------------------------------------|----------------|--|
| Introductory Details of function/program/Event/session |                                                                                                                                                                                                                                            |                                                                                                                                                                                                                                                                                                                                                                                                                                                                                                                                            |                |  |
| Name of the Activity Domain                            | Research Methodol                                                                                                                                                                                                                          | Research Methodology                                                                                                                                                                                                                                                                                                                                                                                                                                                                                                                       |                |  |
| Name of the activity                                   | Webinar on "Research Communication from Brain to Bench."                                                                                                                                                                                   |                                                                                                                                                                                                                                                                                                                                                                                                                                                                                                                                            |                |  |
| Organized /Sponsored by                                | Channabasweshwar Pharmacy College (Degree), Latur.                                                                                                                                                                                         |                                                                                                                                                                                                                                                                                                                                                                                                                                                                                                                                            |                |  |
| Coordinator/Incharge                                   | Dr. A. N. Deshpande                                                                                                                                                                                                                        |                                                                                                                                                                                                                                                                                                                                                                                                                                                                                                                                            |                |  |
| Objective                                              | Effective research communication can help you convince funding agencies that your research is worth investing in .                                                                                                                         |                                                                                                                                                                                                                                                                                                                                                                                                                                                                                                                                            |                |  |
| Program Description                                    | <ul> <li>(Degree), Latur. or</li> <li>the topic "Resear</li> <li>Bench." The Em</li> <li>Kawale, Associate</li> <li>Person shares deta</li> <li>Research. On the</li> <li>Swami S.M, Programe</li> </ul>                                   | On 18 <sup>th</sup> June 2020, Channabasweshwar Pharmacy College<br>(Degree), Latur. organized Webinar for the students on<br>the topic "Research Communication from Brain to<br>Bench." The Eminent speaker was Dr. Laxmikant<br>Kawale, Associate Professor, NDMVP Nashik. Resource<br>Person shares detailed information about importance of<br>Research. On the occasion Principal Dr. Vijayendra<br>Swami S.M, Program Co-Ordinator Dr A. N. Deshpande,<br>along with the college teaching faculty & Research<br>students were joined |                |  |
| No. of Participants                                    | 37                                                                                                                                                                                                                                         |                                                                                                                                                                                                                                                                                                                                                                                                                                                                                                                                            |                |  |
| Outcome                                                | Effective research communication can help researchers to<br>build networks, collaborate with others and get access to<br>the latest research findings, which can lead to discoveries<br>that further advance our understanding of science. |                                                                                                                                                                                                                                                                                                                                                                                                                                                                                                                                            |                |  |