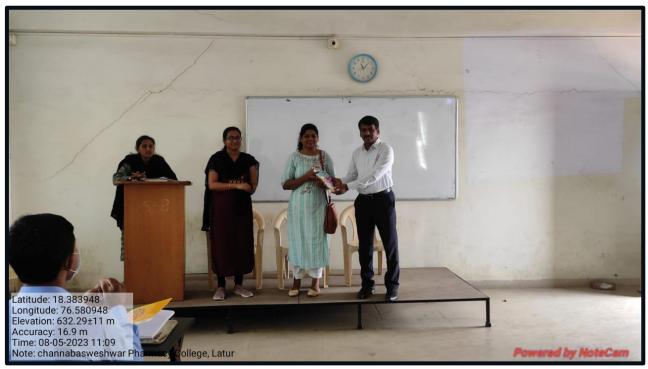

Introduction of resource person Ms. Gauri Wattamwar by our faculty member Swami J.T. Dated on 08/05/2023

Felicitation of resource person by our principal Dr. Bhusnure O.G. Dated on 08/05/2023

Resource person Gauri Wattamwar sharing her knowledge in front of students Dated on 08/05/2023