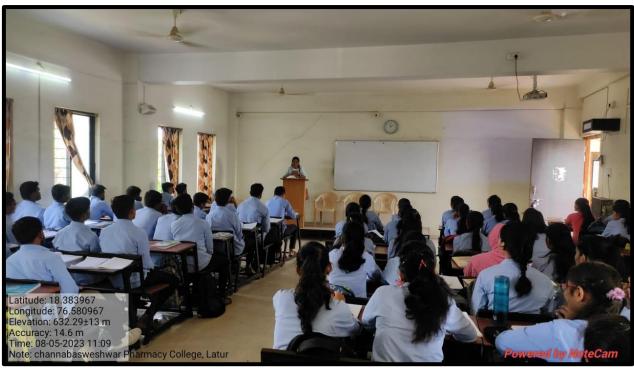

|            |             |  |  |





Introduction of resource person Ms. Gauri Wattamwar by our faculty member Swami J.T. Dated on 08/05/2023



Felicitation of resource person by our principal Dr. Bhusnure O.G. Dated on 08/05/2023





Resource person Gauri Wattamwar sharing her knowledge in front of students Dated on 08/05/2023



Resource person Gauri Wattamwar interacting with students Dated on 08/05/2023



### **Attendance Report:**

Panchakshri Shivacharya Trust's

Est :- 1973

## Channabasweshwar Pharmacy College (Degree)

Kava Road, Basweshwar Chowk, Latur-413512 (Maharashtra)
Phone No. (02382) 240192, Fax-(02382) 243855
Email- channabasweshwar@gmail.com Website- www.cdphl.org

Approved by:- Govt. Of Maharashtra, AICTE & PCI New Delhi, Affiliated to :- S.R.T.M.University Nanded.

DTE Code :- 2253, University Code :- 947

Date- 08 /05/2023

### Seminar Attendance Report

| Name of Resource<br>Person | Ms. Gauri Sanjeev Wattamwar                       |  |
|----------------------------|---------------------------------------------------|--|
| Topic of Seminar           | Importance of Research Methodology in