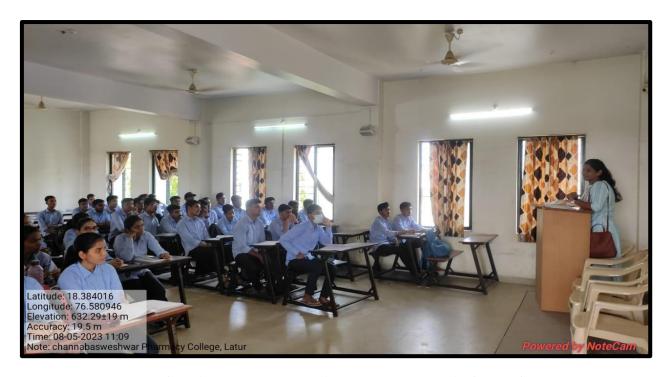

Introduction of resource person Ms. Gauri Wattamwar by our faculty member Swami J.T. Dated on 08/05/2023

Felicitation of resource person by our principal Dr. Bhusnure O.G. Dated on 08/05/2023

Resource person Gauri Wattamwar sharing her knowledge in front of students Dated on 08/05/2023