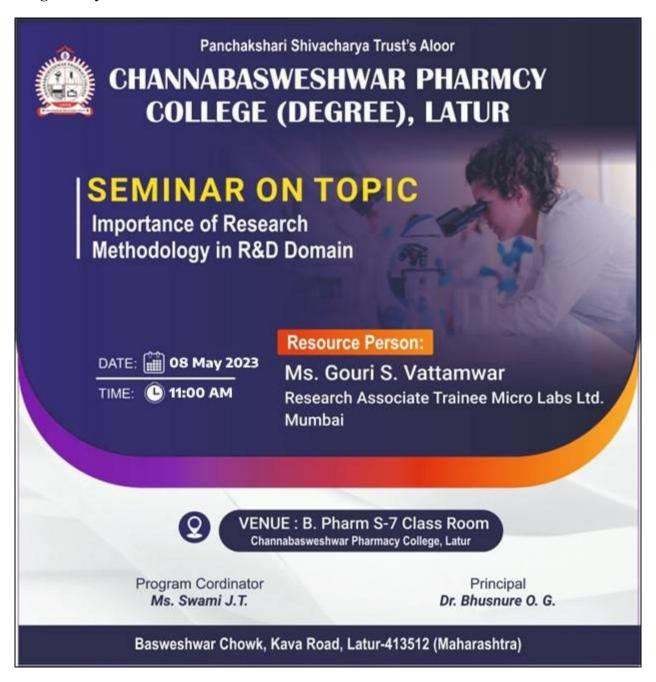

### **Activity No.4**

Activity Name: Seminar on, "Importance of research methodology in R&D Domain."

### PROGRAM ACTIVITY REPORT SHEET

Academic Year: 2022-23

| Date, Time and Day                                     | Date:8-05-2023                                                                                                                                                                                                                                                                                                                                                                                                                                                                                                                          | Time: 11AM | Day: Monday |  |  |
|--------------------------------------------------------|-----------------------------------------------------------------------------------------------------------------------------------------------------------------------------------------------------------------------------------------------------------------------------------------------------------------------------------------------------------------------------------------------------------------------------------------------------------------------------------------------------------------------------------------|------------|-------------|--|--|
| Introductory Details of function/program/Event/session |                                                                                                                                                                                                                                                                                                                                                                                                                                                                                                                                         |            |             |  |  |
| Name of the Activity Domain                            | Research Methodology                                                                                                                                                                                                                                                                                                                                                                                                                                                                                                                    |            |             |  |  |
| Name of the activity                                   | Seminar on "Importance of Research Methodology in R&D                                                                                                                                                                                                                                                                                                                                                                                                                                                                                   |            |             |  |  |
|                                                        | domain."                                                                                                                                                                                                                                                                                                                                                                                                                                                                                                                                |            |             |  |  |
| Organized /Sponsored by                                | Channabasweshwar Pharmacy Degree College, Latur.                                                                                                                                                                                                                                                                                                                                                                                                                                                                                        |            |             |  |  |
| Coordinator/Incharge                                   | Ms. J. T. Swami                                                                                                                                                                                                                                                                                                                                                                                                                                                                                                                         |            |             |  |  |
| Objective                                              | Knowledge used for Theory Building or Practical Application.                                                                                                                                                                                                                                                                                                                                                                                                                                                                            |            |             |  |  |
| Program Description                                    | On 8 <sup>th</sup> May 2023, Channabasweshwar Pharmacy College (Degree), Latur. Organized expert lecture for the students on the topic "Seminar on Importance of Research Methodology in R&D domain." The Eminent speaker was Ms. Gauri Wattamwar, Research Associate Trainee, Micro labs Limited. Resource person shares importance of research in industrial R & D department, On the occasion Principal Dr. O.G. Bhusnure, Program Co-Ordinator Swami J. T., along with the college teaching faculty &Research students were joined. |            |             |  |  |
| No. of Students participated                           | 43                                                                                                                                                                                                                                                                                                                                                                                                                                                                                                                                      |            |             |  |  |
| Outcome                                                | It spurs innovation, invention, and progress.                                                                                                                                                                                                                                                                                                                                                                                                                                                                                           |            |             |  |  |

### **Program Flyer:**