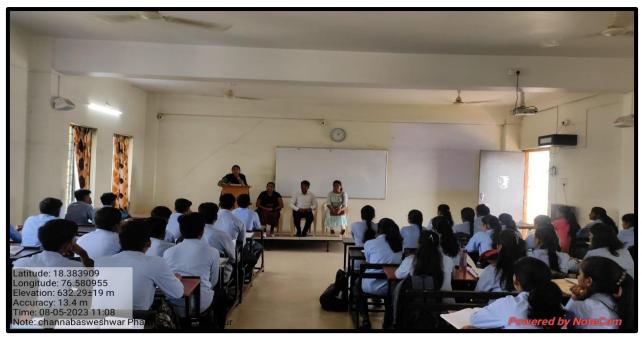

Introduction of resource person Ms. Gauri Wattamwar by our faculty member Swami J.T. Dated on 08/05/2023

Felicitation of resource person by our principal Dr. Bhusnure O.G. Dated on 08/05/2023

Resource person Gauri Wattamwar sharing her knowledge in front of students Dated on 08/05/2023

Resource person Gauri Wattamwar interacting with students Dated on 08/05/2023