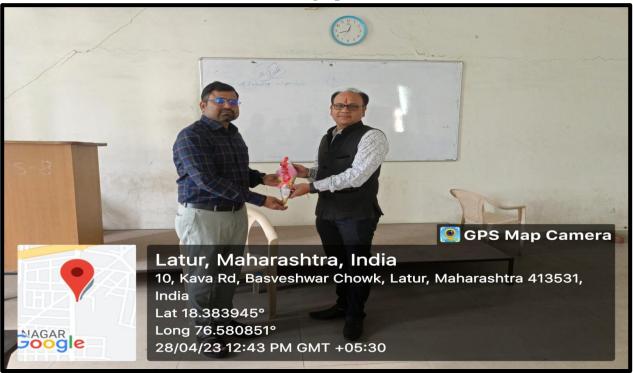

## **Photographs**

Felicitation of resource person by IQAC coordinator Dr. Gholve S.B. Dated on 28/04/2023

Resource person Sachin Malu Sir sharing knowledge in front of students Dated on 28/04/2023