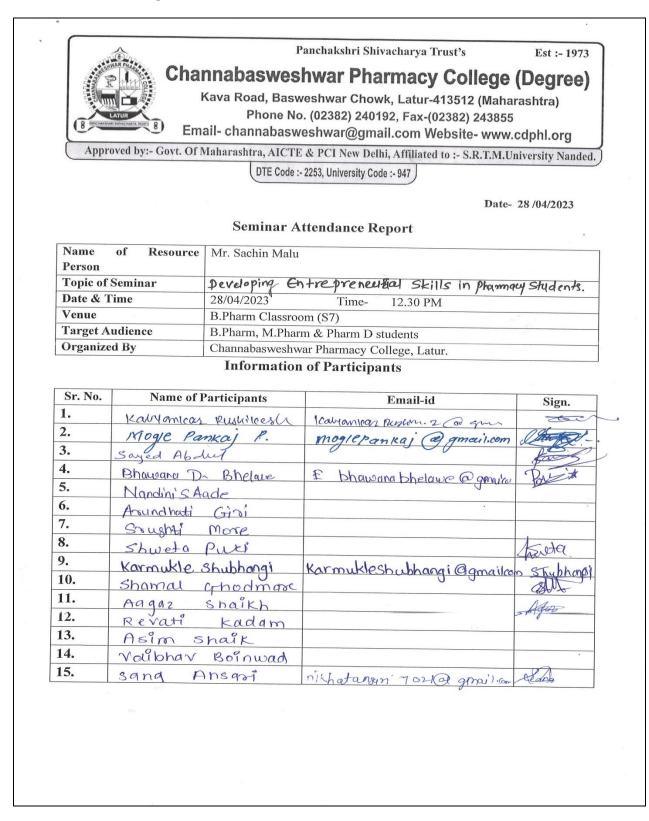

# Activity Name: Seminar on, "Developing Entrepreneurial skill in pharmacy." PROGRAM ACTIVITY REPORT SHEET

Academic Year: 2022-23

| Date, Time and Day      | Date: -28-04-2023                                                                                                                                                                      | Time: 12.30 PM                                                                                                                                                                                                                                  | Day: Friday                                                                                                                                                 |  |  |
|-------------------------|----------------------------------------------------------------------------------------------------------------------------------------------------------------------------------------|-------------------------------------------------------------------------------------------------------------------------------------------------------------------------------------------------------------------------------------------------|-------------------------------------------------------------------------------------------------------------------------------------------------------------|--|--|
| Introduc                | ctory Details of funct                                                                                                                                                                 | ion/program/Event/sess                                                                                                                                                                                                                          | ion                                                                                                                                                         |  |  |
| Name of the Activity    | Entrepreneurial Sem                                                                                                                                                                    | inar                                                                                                                                                                                                                                            |                                                                                                                                                             |  |  |
| Domain                  |                                                                                                                                                                                        |                                                                                                                                                                                                                                                 |                                                                                                                                                             |  |  |
| Name of the activity    | Developing Entrepr                                                                                                                                                                     | eneurial skills in Pharn                                                                                                                                                                                                                        | nacy Students                                                                                                                                               |  |  |
| Organized /Sponsored by | Channabasweshwar                                                                                                                                                                       | Pharmacy College (Degre                                                                                                                                                                                                                         | ee), Latur.                                                                                                                                                 |  |  |
| Coordinator/Incharge    | Dr. S.B. Gholve                                                                                                                                                                        |                                                                                                                                                                                                                                                 |                                                                                                                                                             |  |  |
| Objective               | To inculcate entrepre                                                                                                                                                                  | eneurial skills in potentia                                                                                                                                                                                                                     | l entrepreneurs and help                                                                                                                                    |  |  |
|                         | develop the same in o                                                                                                                                                                  | existing entrepreneurs                                                                                                                                                                                                                          |                                                                                                                                                             |  |  |
| Program Description     | Latur. Organized En<br>Entrepreneurial skill<br>was Mr. Sachin Ma<br>Sanskar Prep. Schoo<br>are the thoughts, ide<br>& also shares idea<br>Program Coordinate<br>teaching faculty & st | Channabasweshwar Phar<br>trepreneurial Seminar or<br>s in Pharmacy Students.<br>lu, Director Destiny Des<br>l, Latur. Resource person<br>as required for developin<br>s about various enterpr<br>or Dr. S. B. Gholve, a<br>udents were present. | the topic "Developing<br>" The Eminent speaker<br>sign, founder of Suman<br>a gave guidance on what<br>ang entrepreneurial skills<br>ises. On the occasion, |  |  |
| No. of Students         | 36                                                                                                                                                                                     |                                                                                                                                                                                                                                                 |                                                                                                                                                             |  |  |
| participated            |                                                                                                                                                                                        |                                                                                                                                                                                                                                                 |                                                                                                                                                             |  |  |
| Program Outcome         | It helps to improv                                                                                                                                                                     | e communication and                                                                                                                                                                                                                             | problem-solving skills,                                                                                                                                     |  |  |
|                         | manage strong impul                                                                                                                                                                    | ses and feelings.                                                                                                                                                                                                                               |                                                                                                                                                             |  |  |

## Attendance of the Program:

| 16.        | Haghmaresa Kshi Bhima xoad Droar esakshi 130 prover (74) |                                                            |                                       |  |  |
|------------|----------------------------------------------------------|------------------------------------------------------------|---------------------------------------|--|--|
| 17.        | Balshetwar Janhavi                                       | Janhavibalshetwar (ggmika                                  | m Janhari                             |  |  |
| 18.        | Mone Vaishali                                            | Vaishalimone 0743@ gmail.co                                |                                       |  |  |
| 19.        | Kumbhar Vaishanavi                                       | Satsha I man 1456 Amarias                                  | And                                   |  |  |
| 20.        | Kudke Maheshvri Giovind                                  | maheshvri Kudke@gmail.com                                  |                                       |  |  |
| 21.        | Rufika balaji Kore                                       |                                                            | Bekore                                |  |  |
| 22.        | Vaishpavi Andhale                                        | Andhalevaishnavi 3 @ mail.com                              | Andhale                               |  |  |
| 23.        | Achal Pande.                                             | achalpance 03@2mail. com                                   | Achol .                               |  |  |
| 24.        |                                                          | apekshahamane@amelion                                      |                                       |  |  |
| 25.        | Sarde Pratien Pro                                        | * Surde 1340 @gmail. com                                   | Proste                                |  |  |
| 26.        | Salunke supriya                                          | supriyasalunke 2003@gmaila                                 |                                       |  |  |
| 27.        | Kappare Pratiksha Vinayak                                | Kamore Pratile to () a mail (a                             | n Peatika                             |  |  |
| 28.        | SAKTHI MURICUTE                                          | Sakin musile us @ amail.com                                |                                       |  |  |
| 29.        | Musande Vaishnaui                                        |                                                            | Vaishraut                             |  |  |
| 30.        | To the an Aich and                                       | musanderaistravi agmil.com                                 | A A A A A A A A A A A A A A A A A A A |  |  |
| 31.        | Jadhav Aishwarya. O<br>Gorse Nalanda. D.                 | aishujadhav522 agmail.or<br>nalugorse agmail.om            | Nur                                   |  |  |
| 32.        | Jamadar Sang A.                                          | Samabai andas 017@00001.                                   |                                       |  |  |
| 33.        | Jawalge salkshi madhukae                                 | Somabbas jamadar 217@gnoulico<br>Jawalge sakshi@gon U. com | there's                               |  |  |
| 34.        |                                                          | ashaingunale26 Q Ingil.com                                 | Ashanni                               |  |  |
| 35.        | pongare shreyo kisan                                     |                                                            | america a                             |  |  |
| 36.        |                                                          | puneprerang @ gmail. com                                   | PP                                    |  |  |
| 37.        |                                                          |                                                            | )                                     |  |  |
| 38.        | -                                                        |                                                            |                                       |  |  |
| 39.        |                                                          |                                                            |                                       |  |  |
| 40.        |                                                          |                                                            |                                       |  |  |
| 41.        |                                                          |                                                            |                                       |  |  |
| 42.<br>43. |                                                          |                                                            |                                       |  |  |
| 43.<br>44. |                                                          |                                                            |                                       |  |  |
| 45.        |                                                          |                                                            |                                       |  |  |
| 46.        |                                                          |                                                            |                                       |  |  |
| 47.        |                                                          |                                                            |                                       |  |  |
| 48.        |                                                          |                                                            |                                       |  |  |
| 49.        |                                                          |                                                            |                                       |  |  |
| 50.        |                                                          |                                                            |                                       |  |  |
|            |                                                          |                                                            |                                       |  |  |