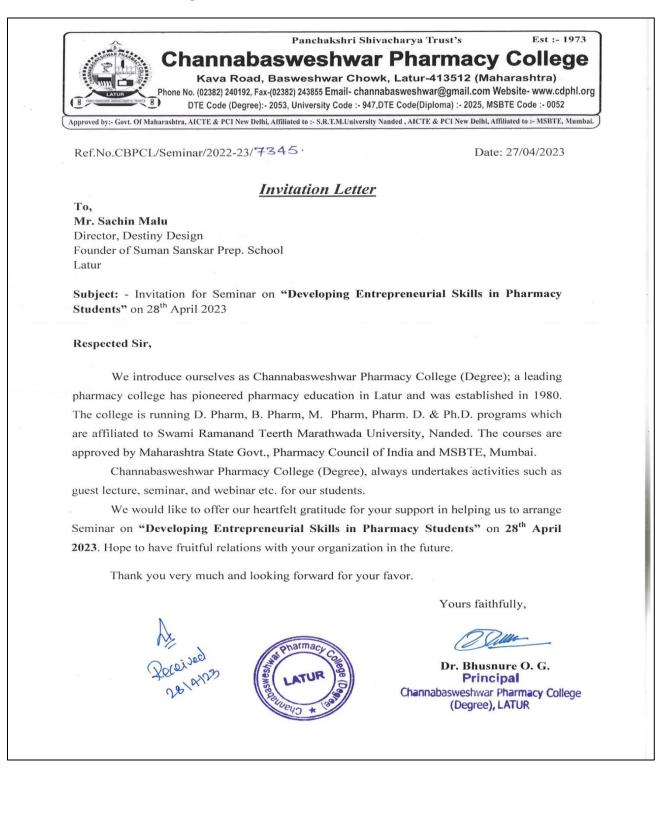

## **Invitation Letter of the Program:**

### Letter of Appreciation:

Panchakshri Shivacharya Trust's Est := 1973 Channabasweshwar Pharmacy College Kava Road, Basweshwar Chowk, Latur-413512 (Maharashtra) Phone No. (02382) 240192, Fax-(02382) 243855 Email- channabasweshwar@gmail.com Website- www.cdphl.org DTE Code (Degree):- 2053, University Code :- 947,DTE Code(Diploma) :- 2025, MSBTE Code :- 0052 Approved by:- Govt. Of Maharashtra, AICTE & PCI New Delhi, Affiliated to :- S.R.T.M.University Nanded , AICTE & PCI New Delhi, Affiliated to :- MSBTE, Mumbai.

Ref.No.CBPCL/Seminar/2022-23/7347

Date: 28/04/2023

### Letter of Appreciation

**Mr. Sachin Malu** Director, Destiny Design Founder of Suman Sanskar Prep. School Latur

On behalf of Channabasweshwar Pharmacy College, (Degree) Latur, I would like to extent our most heartfelt appreciation to you for being speaker of the today's seminar on **"Developing Entrepreneurial Skills in Pharmacy Students".** Our many thanks to you for volunteering your time to guide our students. Your lecture will familiarize students to various prospects of career.

Thank you sharing us parts your valuable time. The insights you shared to the students and everyone present during the lecture was touching and inspiring.

ma

Thank you again and we hope that you will oblige us in other occasion

Regards,

Dr. Bhusnure O. G. Principal Channabasweshwar Pharmacy College (Degree), LATUR

Channabasweshwar Pharmacy College (Degree), LATUR

Page 9 of 9