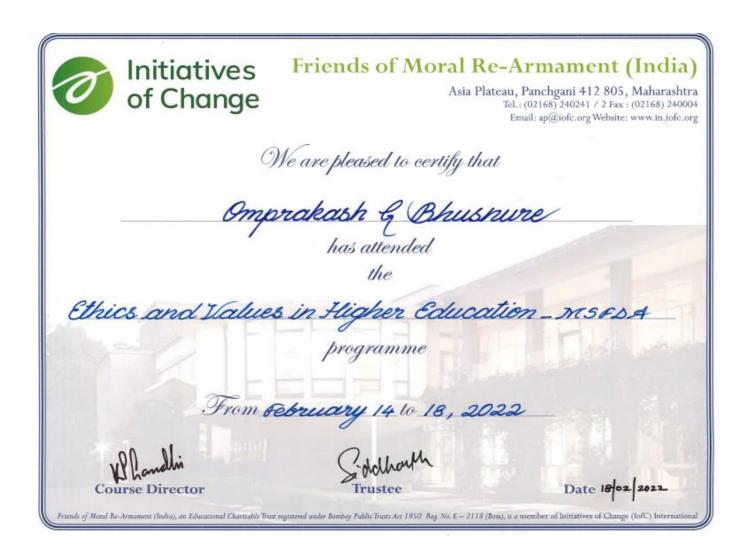

#### Academic Year 2022-23

Dr. Moholkar A. V. - International conference on Drug Discovery and Development: Reaching the unreached (DDRU 2023)

|                    | Panchakshri Shivacharya Trust's Est :- 1973                                                           |
|--------------------|-------------------------------------------------------------------------------------------------------|
| PI                 | Channabasweshwar Pharmacy College (Degree)                                                            |
|                    | Kava Road, Basweshwar Chowk, Latur-413512 (Maharashtra)                                               |
| (B)                | Phone No. (02382) 240192, Fax-(02382) 243855 Email- channabasweshwar@gmail.com Website- www.cdphl.org |
| Approved by:- (    | Govt. Of Maharashtra, AICTE & PCI New Delhi, Affiliated to :- S.R.T.M.University Nanded.              |
|                    | DTE Code :- 2253, University Code :- 947                                                              |
|                    | Date- 24-3-23                                                                                         |
|                    | REQUEST LETTER FOR REIMBURSEMENT                                                                      |
| To,                |                                                                                                       |
| The Principal,     |                                                                                                       |
|                    | var Pharmacy College (Degree), Latur -413512                                                          |
|                    | vai i marmaey conege (Degree), Latur -413312                                                          |
| Subject - Reimb    | ursement for DDRV conference                                                                          |
|                    |                                                                                                       |
| Respected Sir,     |                                                                                                       |
| I am Mr./M         | s/Mfs/Dr. Moholkaz A.V                                                                                |
|                    | ty of Channabasweshwar Pharmacy College (Degree), Latur in the                                        |
| department         | hungares courses with reference to above mentioned                                                    |
| subject, I request | you for the reimbursement of conference/workshop                                                      |
| Drug F             | Discovert & Development fromhing                                                                      |
| -th. I             | unument de Development fearting                                                                       |
| for2days           | on date 2 4 3 Jan 2023. Allow me with financial support from                                          |
| our college of Rs  |                                                                                                       |
| needful.           | The same so, to allow the same so, please do the                                                      |
|                    | PASSED FOR PAYMENT                                                                                    |
| Thank you.         | In Words Rs. Live thousand Exchandred porved time es 55001                                            |
|                    | on Dated.7.1. 3123.by Cash/D.D./Chequel anly A P Sanct                                                |
|                    | Same x for for                                                                                        |
|                    | Principal                                                                                             |
| white              | Principal Channabasweshwar Pharmacy College                                                           |
| whom               | , Channabasweshwar Pharmacy College LATUR                                                             |
|                    | paraor                                                                                                |
| Name and signatu   | re of faculty  Channabasweshwar Pharmacy College  LATUR  Principal                                    |
|                    | patrony                                                                                               |