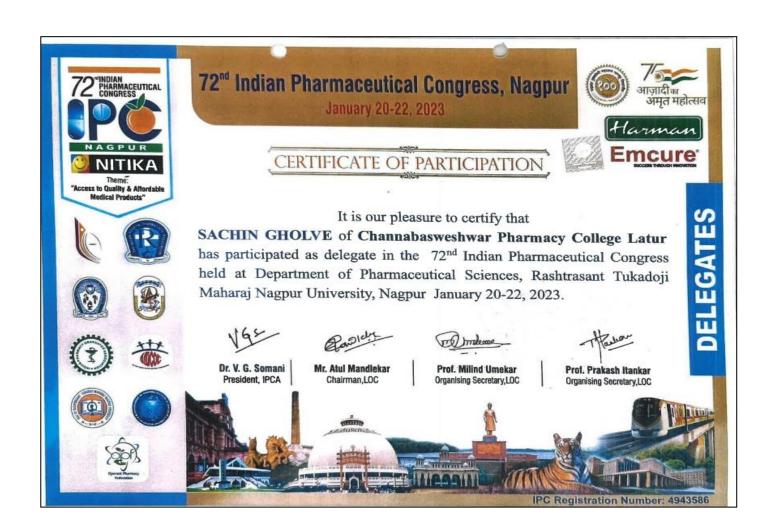

#### Academic Year 2022-23

Dr. Moholkar A. V. - International conference on Drug Discovery and Development: Reaching the unreached (DDRU 2023)

|                    | Panchakshri Shivacharya Trust's Est :- 1973                                                           |
|--------------------|-------------------------------------------------------------------------------------------------------|
| PI                 | Channabasweshwar Pharmacy College (Degree)                                                            |
|                    | Kava Road, Basweshwar Chowk, Latur-413512 (Maharashtra)                                               |
| (B)                | Phone No. (02382) 240192, Fax-(02382) 243855 Email- channabasweshwar@gmail.com Website- www.cdphl.org |
| Approved by:- (    | Govt. Of Maharashtra, AICTE & PCI New Delhi, Affiliated to :- S.R.T.M.University Nanded.              |
|                    | DTE Code :- 2253, University Code :- 947                                                              |
|                    | Date- 24-3-23                                                                                         |
|                    | REQUEST LETTER FOR REIMBURSEMENT                                                                      |
| To,                |                                                                                                       |
| The Principal,     |                                                                                                       |
|                    | var Pharmacy College (Degree), Latur -413512                                                          |
|                    | vai i marmaey conege (Degree), Latur -413312                                                          |
| Subject - Reimb    | ursement for DDRV conference                                                                          |
|                    |                                                                                                       |
| Respected Sir,     |                                                                                                       |
| I am Mr./M         | s/Mfs/Dr. Moholkaz A.V                                                                                |
|                    | ty of Channabasweshwar Pharmacy College (Degree), Latur in the                                        |
| department         | hungares courses with reference to above mentioned                                                    |
| subject, I request | you for the reimbursement of conference/workshop                                                      |
| Drug F             | Discovert & Development fromhing                                                                      |
| -th. I             | unument de Development fearting                                                                       |
| for2days           | on date 2 4 3 Jan 2023. Allow me with financial support from                                          |
| our college of Rs  |                                                                                                       |
| needful.           | The same so, to allow the same so, please do the                                                      |
|                    | PASSED FOR PAYMENT                                                                                    |
| Thank you.         | In Words Rs. Live thousand Exchandred porved time es 55001                                            |
|                    | on Dated.7.1. 3123.by Cash/D.D./Chequel anly A P Sanct                                                |
|                    | Same x for for                                                                                        |
|                    | Principal                                                                                             |
| white              | Principal Channabasweshwar Pharmacy College                                                           |
| whom               | , Channabasweshwar Pharmacy College LATUR                                                             |
|                    | paraor                                                                                                |
| Name and signatu   | re of faculty  Channabasweshwar Pharmacy College  LATUR  Principal                                    |
|                    | patrony                                                                                               |