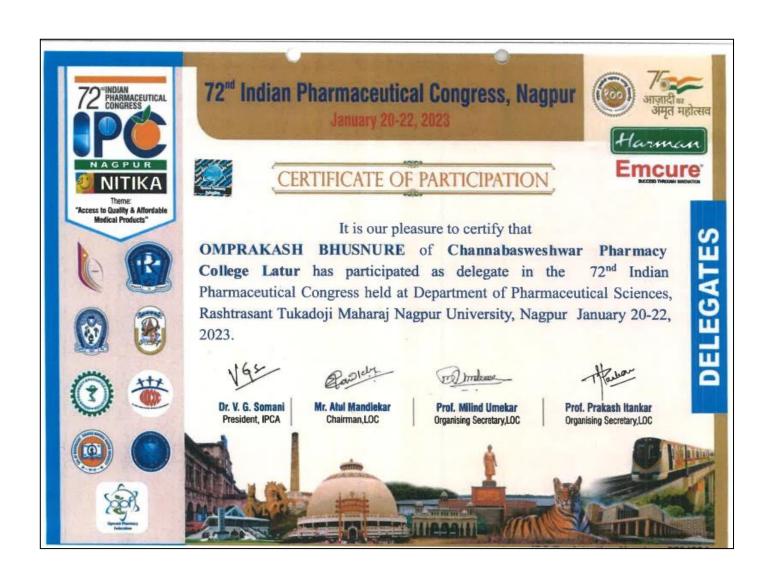

#### Academic Year 2022-23

Dr. Moholkar A. V. - International conference on Drug Discovery and Development: Reaching the unreached (DDRU 2023)

|                    | Panchakshri Shivacharya Trust's Est :- 1973                                                           |
|--------------------|-------------------------------------------------------------------------------------------------------|
| PI                 | Channabasweshwar Pharmacy College (Degree)                                                            |
|                    | Kava Road, Basweshwar Chowk, Latur-413512 (Maharashtra)                                               |
| (B)                | Phone No. (02382) 240192, Fax-(02382) 243855 Email- channabasweshwar@gmail.com Website- www.cdphl.org |
| Approved by:- (    | Govt. Of Maharashtra, AICTE & PCI New Delhi, Affiliated to :- S.R.T.M.University Nanded.              |
|                    | DTE Code :- 2253, University Code :- 947                                                              |
|                    | Date- 24-3-23                                                                                         |
|                    | REQUEST LETTER FOR REIMBURSEMENT                                                                      |
| To,                |                                                                                                       |
| The Principal,     |                                                                                                       |
|                    | var Pharmacy College (Degree), Latur -413512                                                          |
|                    | vai i marmaey conege (Degree), Latur -413312                                                          |
| Subject - Reimb    | ursement for DDRV conference                                                                          |
|                    |                                                                                                       |
| Respected Sir,     |                                                                                                       |
| I am Mr./M         | s/Mfs/Dr. Moholkaz A.V                                                                                |
|                    | ty of Channabasweshwar Pharmacy College (Degree), Latur in the                                        |
| department         | hungares courses with reference to above mentioned                                                    |
| subject, I request | you for the reimbursement of conference/workshop                                                      |
| Drug F             | Discovert & Development fromhing                                                                      |
| -th. I             | unument de Development fearting                                                                       |
| for2days           | on date 2 4 3 Jan 2023. Allow me with financial support from                                          |
| our college of Rs  |                                                                                                       |
| needful.           | The same so, to allow the same so, please do the                                                      |
|                    | PASSED FOR PAYMENT                                                                                    |
| Thank you.         | In Words Rs. Live thousand Exchandred porved time es 55001                                            |
|                    | on Dated.7.1. 3123.by Cash/D.D./Chequel anly A P Sanct                                                |
|                    | Same x for for                                                                                        |
|                    | Principal                                                                                             |
| white              | Principal Channabasweshwar Pharmacy College                                                           |
| whom               | , Channabasweshwar Pharmacy College LATUR                                                             |
|                    | paraor                                                                                                |
| Name and signatu   | re of faculty  Channabasweshwar Pharmacy College  LATUR  Principal                                    |
|                    | patrony                                                                                               |