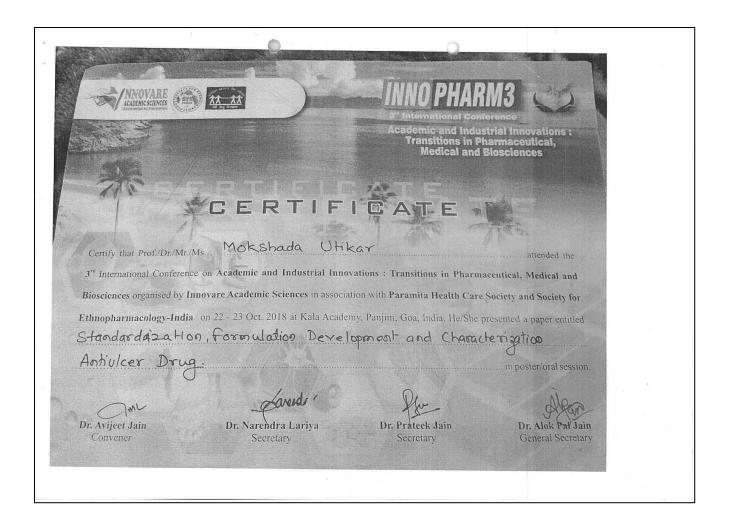

Channabasweshwar Pharmacy College (Degree), Latur in the department......Phormaceutics.....,with reference to above mentioned subject, I request you for the reimbursement of conference/workshop..... THAT International conference on Academic & Industrial innovations in phonomaceutical medical for..........days on date. 22. to 23. oct .2018 ... Allow me with financial support from our college of Rs.....5431 sathe pinters and the same. So, please do the in Words Rs. Five thousand four hundred throty ove only needful. on Dated 03-11-18 by Cash/D.D./Chequel A Phoned De amour est

Thank you.

Principal Channabasweshwar Pharmacy College LATUR

Name and signature of faculty

Principal Principal

Channabasweshwar Pharmacy College (Degree) Kava:Road, LATUR

account Seatto

expenses & downwarded.







Panchakshri Shivacharya Trust's

Est :- 1973

# Channabasweshwar Pharmacy College (Degree)

Kava Road, Basweshwar Chowk, Latur-413512 (Maharashtra) Phone No. (02382) 240192, Fax-(02382) 243855 Email- channabasweshwar@gmail.com Website- www.cdphl.org

Approved by:- Govt. Of Maharashtra, AICTE & PCI New Delhi, Affiliated to :- S.R.T.M. University Nanded.

DTE Code :- 2253, University Code :- 947

Date- 15-11-18

|                  | REQUEST LETTER FOR REIMBUR                       | SEMENT                                                         |
|------------------|--------------------------------------------------|----------------------------------------------------------------|
| To,              |                                                  |