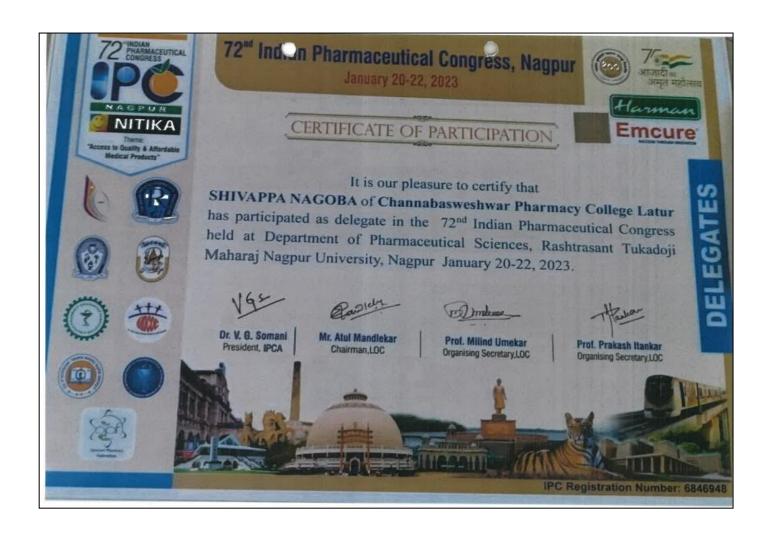

#### Academic Year 2022-23

Dr. Moholkar A. V. - International conference on Drug Discovery and Development: Reaching the unreached (DDRU 2023)

|                    | Panchakshri Shivacharya Trust's Est :- 1973                                                           |
|--------------------|-------------------------------------------------------------------------------------------------------|
| PI                 | Channabasweshwar Pharmacy College (Degree)                                                            |
|                    | Kava Road, Basweshwar Chowk, Latur-413512 (Maharashtra)                                               |
| (B)                | Phone No. (02382) 240192, Fax-(02382) 243855 Email- channabasweshwar@gmail.com Website- www.cdphl.org |
| Approved by:- (    | Govt. Of Maharashtra, AICTE & PCI New Delhi, Affiliated to :- S.R.T.M.University Nanded.              |
|                    | DTE Code :- 2253, University Code :- 947                                                              |
|                    | Date- 24-3-23                                                                                         |
|                    | REQUEST LETTER FOR REIMBURSEMENT                                                                      |
| To,                |                                                                                                       |
| The Principal,     |                                                                                                       |
|                    | var Pharmacy College (Degree), Latur -413512                                                          |
|                    | vai i marmaey conege (Degree), Latur -413312                                                          |
| Subject - Reimb    | ursement for DDRV conference                                                                          |
|                    |                                                                                                       |
| Respected Sir,     |                                                                                                       |
| I am Mr./M         | s/Mfs/Dr. Moholkaz A.V                                                                                |
|                    | ty of Channabasweshwar Pharmacy College (Degree), Latur in the                                        |
| department         | hungares courses with reference to above mentioned                                                    |
| subject, I request | you for the reimbursement of conference/workshop                                                      |
| Drug F             | Discovert & Development fromhing                                                                      |
| -th. I             | unument de Development fearting                                                                       |
| for2days           | on date 2 4 3 Jan 2023. Allow me with financial support from                                          |
| our college of Rs  |                                                                                                       |
| needful.           | The same so, to allow the same so, please do the                                                      |
|                    | PASSED FOR PAYMENT                                                                                    |
| Thank you.         | In Words Rs. Live thousand Exchandred porved time es 55001                                            |
|                    | on Dated.7.1. 3123.by Cash/D.D./Chequel anly A P Sanct                                                |
|                    | Same x for for                                                                                        |
|                    | Principal                                                                                             |
| white              | Principal Channabasweshwar Pharmacy College                                                           |
| whom               | , Channabasweshwar Pharmacy College LATUR                                                             |
|                    | paraor                                                                                                |
| Name and signatu   | re of faculty  Channabasweshwar Pharmacy College  LATUR  Principal                                    |
|                    | patrony                                                                                               |