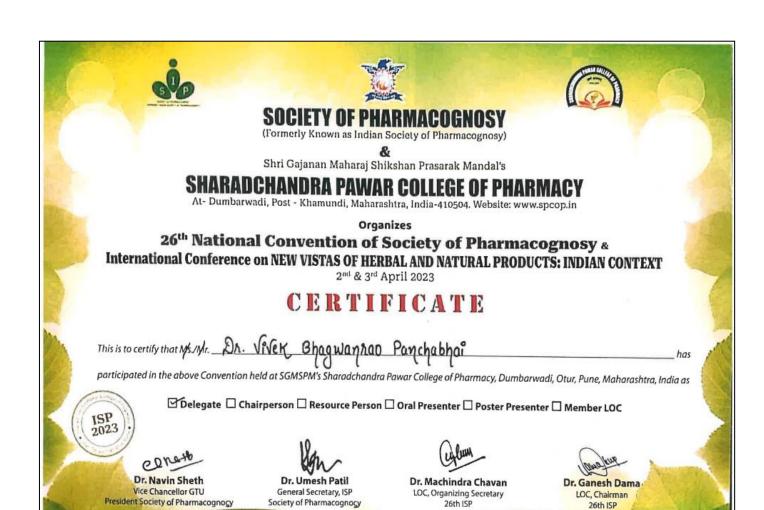

#### Academic Year 2022-23

Dr. Moholkar A. V. - International conference on Drug Discovery and Development: Reaching the unreached (DDRU 2023)

|                    | Panchakshri Shivacharya Trust's Est :- 1973                                                           |
|--------------------|-------------------------------------------------------------------------------------------------------|
| PI                 | Channabasweshwar Pharmacy College (Degree)                                                            |
|                    | Kava Road, Basweshwar Chowk, Latur-413512 (Maharashtra)                                               |
| (B)                | Phone No. (02382) 240192, Fax-(02382) 243855 Email- channabasweshwar@gmail.com Website- www.cdphl.org |
| Approved by:- (    | Govt. Of Maharashtra, AICTE & PCI New Delhi, Affiliated to :- S.R.T.M.University Nanded.              |
|                    | DTE Code :- 2253, University Code :- 947                                                              |
|                    | Date- 24-3-23                                                                                         |
|                    | REQUEST LETTER FOR REIMBURSEMENT                                                                      |
| To,                |                                                                                                       |
| The Principal,     |                                                                                                       |
|                    | var Pharmacy College (Degree), Latur -413512                                                          |
|                    | vai i marmaey conege (Degree), Latur -413312                                                          |
| Subject - Reimb    | ursement for DDRV conference                                                                          |
|                    |                                                                                                       |
| Respected Sir,     |                                                                                                       |
| I am Mr./M         | s/Mfs/Dr. Moholkaz A.V                                                                                |
|                    | ty of Channabasweshwar Pharmacy College (Degree), Latur in the                                        |
| department         | hungares courses with reference to above mentioned                                                    |
| subject, I request | you for the reimbursement of conference/workshop                                                      |
| Drug F             | Discovert & Development fromhing                                                                      |
| -th. I             | unument de Development fearting                                                                       |
| for2days           | on date 2 4 3 Jan 2023. Allow me with financial support from                                          |
| our college of Rs  |                                                                                                       |
| needful.           | The same so, to allow the same so, please do the                                                      |
|                    | PASSED FOR PAYMENT                                                                                    |
| Thank you.         | In Words Rs. Live thousand Exchandred porved time es 55001                                            |
|                    | on Dated.7.1. 3123.by Cash/D.D./Chequel anly A P Sanct                                                |
|                    | Same x for for                                                                                        |
|                    | Principal                                                                                             |
| white              | Principal Channabasweshwar Pharmacy College                                                           |
| whom               | , Channabasweshwar Pharmacy College LATUR                                                             |
|                    | paraor                                                                                                |
| Name and signatu   | re of faculty  Channabasweshwar Pharmacy College  LATUR  Principal                                    |
|                    | patrony                                                                                               |