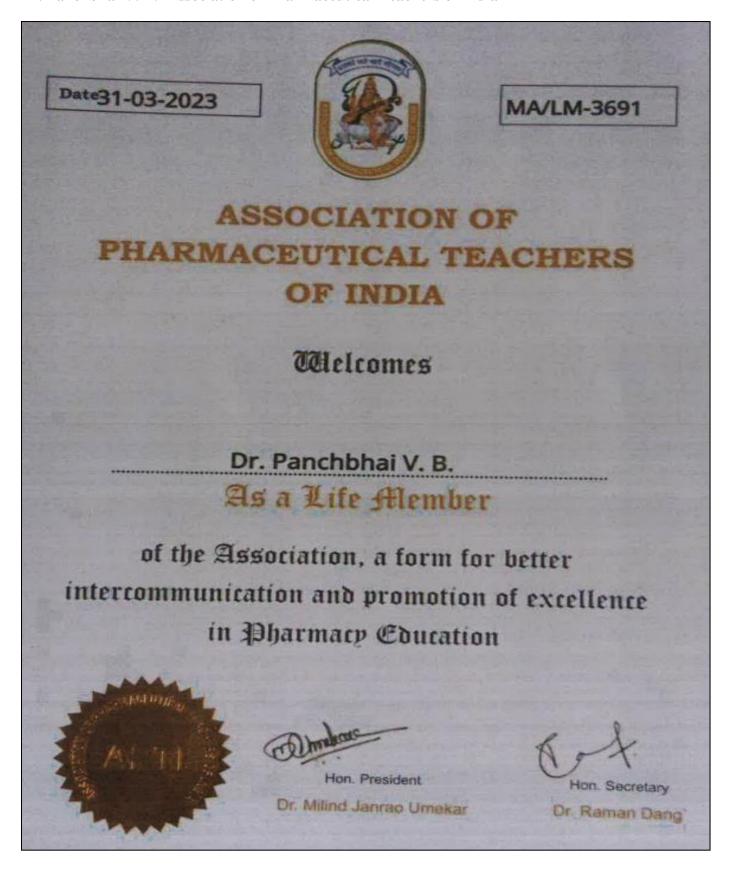

acy Chikka Bellandur, Carmelram Post, Varthur Hobli, Bangalore ā€" 560035, Karnataka, India Ph: +91 9008888415 E-mail: aptienquiry@gmail.com,

#### Reciept Voucher

Dear Channabasweshwar Pharmacy College (Degree),

Thank You, your registration for Life Membership with ASSOCIATION OF PHARMACEUTICAL TEACHERS OF INDIA (APTI) is Successfull. You will be notified with Membership Id shortly.

Reciept No:

582/31032023

Dated:

31-Mar-2023

| Sl.no | Particulars                       | Amount   |  |
|-------|-----------------------------------|----------|--|
| 1     | Life Membership(Group) - 6members | 17700.00 |  |
|       | Total                             | 17700.00 |  |

Electronically generated receipt.

Pharmacy College LATUR

Principal
Channabasweshwar Pharmacy College

(Degree), LATUR







MA/LM-3692

# ASSOCIATION OF PHARMACEUTICAL TEACHERS OF INDIA

Welcomes

Mr. Hindole S. S.

As a Life Member

of the Association, a form for better intercommunication and promotion of excellence in Pharmacy Education



Hon. President

Dr. Milind Janrao Umekar

Hon. Secretary

Dr. Raman Dang'







Date31-03-2023



MA/LM-3694

# ASSOCIATION OF PHARMACEUTICAL TEACHERS OF INDIA

# Welcomes

# Miss. Khadkutkar V. K.

As a Life Member

of the Association, a form for better intercommunication and promotion of excellence in Pharmacy Education



Hon. President

Dr. Milind Janrao Umekar

Hon. Secretary

Dr. Raman Dang'



Date 31-03-2023



MA/LM-3695

# ASSOCIATION OF PHARMACEUTICAL TEACHERS OF INDIA

Welcomes

Mr. Attar M. S. As a Life Alember

of the Association, a form for better inte