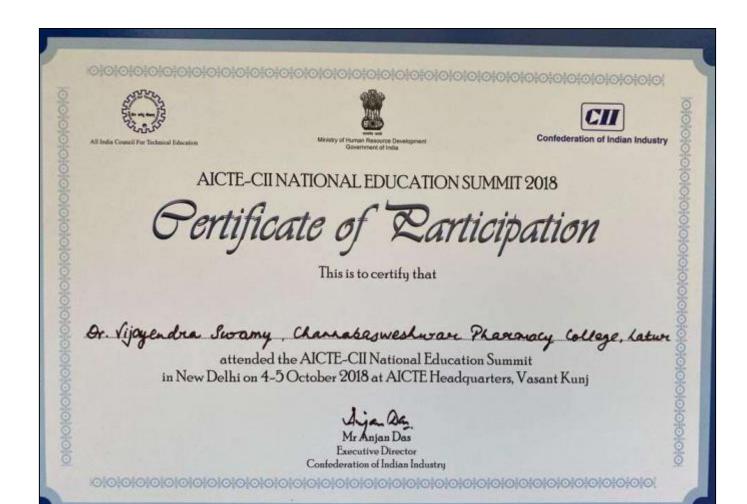

#### Academic Year 2022-23

Dr. Moholkar A. V. - International conference on Drug Discovery and Development: Reaching the unreached (DDRU 2023)

|                    | Panchakshri Shivacharya Trust's Est :- 1973                                                           |
|--------------------|-------------------------------------------------------------------------------------------------------|
| PI                 | Channabasweshwar Pharmacy College (Degree)                                                            |
|                    | Kava Road, Basweshwar Chowk, Latur-413512 (Maharashtra)                                               |
| (B)                | Phone No. (02382) 240192, Fax-(02382) 243855 Email- channabasweshwar@gmail.com Website- www.cdphl.org |
| Approved by:- (    | Govt. Of Maharashtra, AICTE & PCI New Delhi, Affiliated to :- S.R.T.M.University Nanded.              |
|                    | DTE Code :- 2253, University Code :- 947                                                              |
|                    | Date- 24-3-23                                                                                         |
|                    | REQUEST LETTER FOR REIMBURSEMENT                                                                      |
| To,                |                                                                                                       |
| The Principal,     |                                                                                                       |
|                    | var Pharmacy College (Degree), Latur -413512                                                          |
|                    | vai i marmaey conege (Degree), Latur -413312                                                          |
| Subject - Reimb    | ursement for DDRV conference                                                                          |
|                    |                                                                                                       |
| Respected Sir,     |                                                                                                       |
| I am Mr./M         | s/Mfs/Dr. Moholkaz A.V                                                                                |
|                    | ty of Channabasweshwar Pharmacy College (Degree), Latur in the                                        |
| department         | hungares courses with reference to above mentioned                                                    |
| subject, I request | you for the reimbursement of conference/workshop                                                      |
| Drug F             | Discovert & Development fromhing                                                                      |
| -th. I             | unument de Development fearting                                                                       |
| for2days           | on date 2 4 3 Jan 2023. Allow me with financial support from                                          |
| our college of Rs  |                                                                                                       |
| needful.           | The same so, to allow the same so, please do the                                                      |
|                    | PASSED FOR PAYMENT                                                                                    |
| Thank you.         | In Words Rs. Live thousand Exchandred porved time es 55001                                            |
|                    | on Dated.7.1. 3123.by Cash/D.D./Chequel anly A P Sanct                                                |
|                    | Same x for for                                                                                        |
|                    | Principal                                                                                             |
| white              | Principal Channabasweshwar Pharmacy College                                                           |
| whom               | , Channabasweshwar Pharmacy College LATUR                                                             |
|                    | paraor                                                                                                |
| Name and signatu   | re of faculty  Channabasweshwar Pharmacy College  LATUR  Principal                                    |
|                    | patrony                                                                                               |