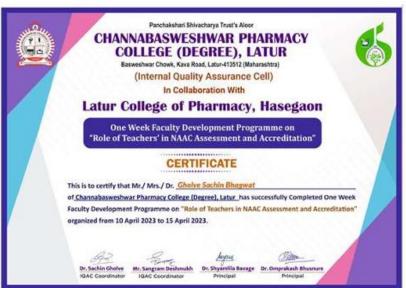

One Week FDP on "Role of Teachers in NAAC Assessment and Accreditation" during 10-4-2023 to 15-4-2023. Through the FDP program our faculties gained knowledge and skills about Process of NAAC Assessment and Accreditation and the role of teachers, documentation and presentation of Best Practices for NAAC Assessment and Accreditation.

#### PROGRAM ACTIVITY REPORT

Academic Year: 2022-23

| Date, Time and Day          | Date:<br>Date:10/04/2023<br>to 15/04/2023                                                                                                                                                                                                                                                                                                                                                                                                                                                                                                                                                                                                                                                                                                                                                                                                                                                                                                                                                                                                                                                                                                                                                                                                                                                                                                                                                                                                                                                                                                                                                                                                                                                                                                                                                                                                                                                                                                                                                                                                                                                                                      | Time: 03:00<br>pm to 04:30<br>pm                                                                                                                                                                                                    | Day: One week<br>(Monday to<br>Saturday)                                                                                                                                                                                                                                                                     |
|-----------------------------|--------------------------------------------------------------------------------------------------------------------------------------------------------------------------------------------------------------------------------------------------------------------------------------------------------------------------------------------------------------------------------------------------------------------------------------------------------------------------------------------------------------------------------------------------------------------------------------------------------------------------------------------------------------------------------------------------------------------------------------------------------------------------------------------------------------------------------------------------------------------------------------------------------------------------------------------------------------------------------------------------------------------------------------------------------------------------------------------------------------------------------------------------------------------------------------------------------------------------------------------------------------------------------------------------------------------------------------------------------------------------------------------------------------------------------------------------------------------------------------------------------------------------------------------------------------------------------------------------------------------------------------------------------------------------------------------------------------------------------------------------------------------------------------------------------------------------------------------------------------------------------------------------------------------------------------------------------------------------------------------------------------------------------------------------------------------------------------------------------------------------------|-------------------------------------------------------------------------------------------------------------------------------------------------------------------------------------------------------------------------------------|--------------------------------------------------------------------------------------------------------------------------------------------------------------------------------------------------------------------------------------------------------------------------------------------------------------|
| Introductory                | Details of Function/                                                                                                                                                                                                                                                                                                                                                                                                                                                                                                                                                                                                                                                                                                                                                                                                                                                                                                                                                                                                                                                                                                                                                                                                                                                                                                                                                                                                                                                                                                                                                                                                                                                                                                                                                                                                                                                                                                                                                                                                                                                                                                           | Program/Event                                                                                                                                                                                                                       | /Session                                                                                                                                                                                                                                                                                                     |
| Name of the Activity Domain | IQAC, Channaba<br>Latur                                                                                                                                                                                                                                                                                                                                                                                                                                                                                                                                                                                                                                                                                                                                                                                                                                                                                                                                                                                                                                                                                                                                                                                                                                                                                                                                                                                                                                                                                                                                                                                                                                                                                                                                                                                                                                                                                                                                                                                                                                                                                                        | sweshwar Phan                                                                                                                                                                                                                       | macy College (Degree)                                                                                                                                                                                                                                                                                        |
| Name of the activity        | Faculty Developm<br>NAAC Assessmen                                                                                                                                                                                                                                                                                                                                                                                                                                                                                                                                                                                                                                                                                                                                                                                                                                                                                                                                                                                                                                                                                                                                                                                                                                                                                                                                                                                                                                                                                                                                                                                                                                                                                                                                                                                                                                                                                                                                                                                                                                                                                             |                                                                                                                                                                                                                                     | n "Role of teachers" in<br>on"                                                                                                                                                                                                                                                                               |
| Organized /Sponsored by     | The second of th | ration with IQ                                                                                                                                                                                                                      | macy College (Degree)<br>AC, Latur College of                                                                                                                                                                                                                                                                |
| Coordinator/Incharge        | Dr. Gholve S.B.,                                                                                                                                                                                                                                                                                                                                                                                                                                                                                                                                                                                                                                                                                                                                                                                                                                                                                                                                                                                                                                                                                                                                                                                                                                                                                                                                                                                                                                                                                                                                                                                                                                                                                                                                                                                                                                                                                                                                                                                                                                                                                                               | IQAC Coordin                                                                                                                                                                                                                        | ator.                                                                                                                                                                                                                                                                                                        |
| Objective                   | responsibilities & process.                                                                                                                                                                                                                                                                                                                                                                                                                                                                                                                                                                                                                                                                                                                                                                                                                                                                                                                                                                                                                                                                                                                                                                                                                                                                                                                                                                                                                                                                                                                                                                                                                                                                                                                                                                                                                                                                                                                                                                                                                                                                                                    | challenges is                                                                                                                                                                                                                       | role of teachers, its<br>n NAAC accreditation<br>now to improve score in                                                                                                                                                                                                                                     |
| Program Description         | days Faculty of teachers' in NA in collaboration Hasegaon Latur April 2023 at 03 at auditorium of persons as app Development Pro Accreditation & "Stress manager and presentation this, Experience                                                                                                                                                                                                                                                                                                                                                                                                                                                                                                                                                                                                                                                                                                                                                                                                                                                                                                                                                                                                                                                                                                                                                                                                                                                                                                                                                                                                                                                                                                                                                                                                                                                                                                                                                                                                                                                                                                                             | evelopment Pro<br>AC Assessment<br>with Latur C<br>between 10th 2<br>00 pm to 04:30<br>Guidance given<br>ointed for enti-<br>ogramme on top<br>Assessment and<br>nent through Y<br>of Best Practices<br>as a NAA<br>is very helpful | IQAC) is organizing 5 orgam on "Role of t and Accreditation" ollege of Pharmacy, April 2023 and 15th pm in college campus by various resource re one-week Faculty in "Process of NAAC the Role of teachers" oga" "Documentation is for NAAC A&A" In a C Coordinator also & guide to us. This teaching staff. |
| No. of Participants         |                                                                                                                                                                                                                                                                                                                                                                                                                                                                                                                                                                                                                                                                                                                                                                                                                                                                                                                                                                                                                                                                                                                                                                                                                                                                                                                                                                                                                                                                                                                                                                                                                                                                                                                                                                                                                                                                                                                                                                                                                                                                                                                                | Faculty - 7                                                                                                                                                                                                                         | 0                                                                                                                                                                                                                                                                                                            |
| Outcome                     |                                                                                                                                                                                                                                                                                                                                                                                                                                                                                                                                                                                                                                                                                                                                                                                                                                                                                                                                                                                                                                                                                                                                                                                                                                                                                                                                                                                                                                                                                                                                                                                                                                                                                                                                                                                                                                                                                                                                                                                                                                                                                                                                | steps in NAAC                                                                                                                                                                                                                       | y gaining the knowledge<br>Accreditation process &<br>in this process.                                                                                                                                                                                                                                       |

**Faculty Development Programme on** 

"Role of teachers' in NAAC Assessment and Accreditation"

During 10th to 15th April 2023

| Date                        | Topic                                                                          | Chief guests/ Resource persons                                                                                                                                                                     | Time                     |
|-----------------------------|--------------------------------------------------------------------------------|----------------------------------------------------------------------------------------------------------------------------------------------------------------------------------------------------|--------------------------|
| 10 <sup>th</sup> April 2023 | Inauguration<br>session                                                        | Prof. Dr. Omprakash Bhusnure, Professor & Principal, Channabasweshwar Pharmacy College (Degree), Latur  Dr. Shyamlila Bavage, Principal, Latur College of Pharmacy, Latur                          | 3.00 pm<br>to<br>3.15 pm |
|                             | Process of NAAC<br>A&A and the Role<br>of teachers                             | Prof. Dr. Brijmohan Dayma,<br>Professor and Ex-IQAC Coordinator,<br>Dayanand College of Commerce, Latur                                                                                            | 3.15 pm<br>to<br>4.30 pm |
| 11" April 2023              | Stress management through Yoga                                                 | Dr. Sarika Dayma, Asst. Professor<br>& SEBI-NISM CertifiedResource Person,<br>Dayanand College of Commerce, Latur<br>Yog Teacher, Patanjali Yogpeeth Haridwar,<br>& Ministry of Ayush, Gol         | 3.00 pm<br>to<br>4.30 pm |
| 12° April 2023              | Documentation and<br>presentation of Best<br>Practices for NAAC<br>A&A         | Shri. Shrikant Pandya, -State Avishkar winner, Research scholar and Ex-Assistant Professor at Dayanand College of Commerce, Latur -Assistant Professor at Brilliant Mahavidyalaya (Evening), Latur | 3.00 pm<br>to<br>4.30 pm |
| 13" April 2023              | Teaching, learning &<br>evaluation: Grade<br>deciding criterion in<br>NAAC A&A | Dr. Masumdar E. U. Principal,<br>Azad Mahavidyalaya, Ausa, Dist. Latur                                                                                                                             | 3.00 pm<br>to<br>4.30 pm |
|                             | Experiences as the NAAC Coordinator                                            | Dr. Ravi Solunke,<br>Professor and NAAC Coordinator,<br>Dayanand Science College, Latur                                                                                                            | 3.00 pm<br>to<br>4.30 pm |
| 15" April 2023              | Valedictory session                                                            | Dr. Omprakash Bhusnure, Professor & Principal, CBPC.Latur Dr. Gholve S. B. IQAC Coordinator, CBPC, Latur                                                                                           | 4.30 pm<br>to<br>5.00 pm |