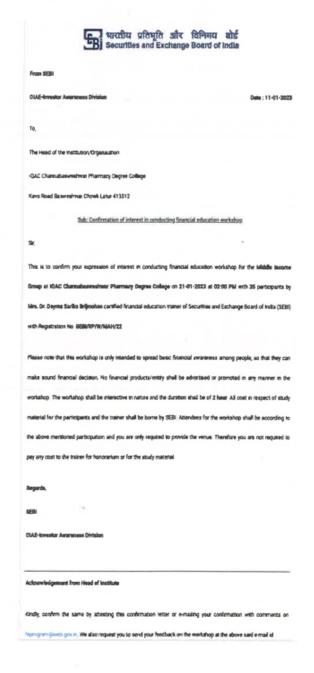

In collaboration with Securities and Exchange Board of India (SEBI) Govt. of Maharashtra our college was conducted training program with the purpose to spread awareness about financial education in Middle-income group non-teaching staff members entitled "Securities and Exchange Board of India Financial Education for Middle Income Group Members" on 21-01-2023. The program inducts an immense knowledge on investments to our teaching faculties. The program helped our faculties on how to select and invest on specifics schemes and shares.

The above FDP programs benefited our teaching faculties by updating their knowledge & skills regarding various steps in NAAC Accreditation process & how to solve challenges & hurdles in this process.

Through the training program our non-teaching staff acquired the importance of concept of financial planning in their life & they have prepared their future investment plan for upcoming financial year.