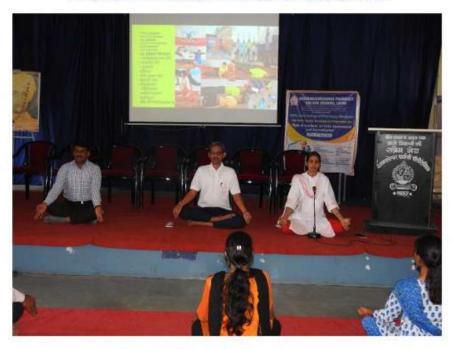

**Faculty Development Programme on** 

"Role of teachers' in NAAC Assessment and Accreditation"

During 10th to 15th April 2023

| Date                        | Topic                                                                          | Chief guests/ Resource persons                                                                                                                                                                     | Time                     |
|-----------------------------|--------------------------------------------------------------------------------|----------------------------------------------------------------------------------------------------------------------------------------------------------------------------------------------------|--------------------------|
| 10 <sup>th</sup> April 2023 | Inauguration<br>session                                                        | Prof. Dr. Omprakash Bhusnure, Professor & Principal, Channabasweshwar Pharmacy College (Degree), Latur  Dr. Shyamlila Bavage, Principal, Latur College of Pharmacy, Latur                          | 3.00 pm<br>to<br>3.15 pm |
|                             | Process of NAAC<br>A&A and the Role<br>of teachers                             | Prof. Dr. Brijmohan Dayma,<br>Professor and Ex-IQAC Coordinator,<br>Dayanand College of Commerce, Latur                                                                                            | 3.15 pm<br>to<br>4.30 pm |
| 11" April 2023              | Stress management through Yoga                                                 | Dr. Sarika Dayma, Asst. Professor<br>& SEBI-NISM CertifiedResource Person,<br>Dayanand College of Commerce, Latur<br>Yog Teacher, Patanjali Yogpeeth Haridwar,<br>& Ministry of Ayush, Gol         | 3.00 pm<br>to<br>4.30 pm |
| 12° April 2023              | Documentation and<br>presentation of Best<br>Practices for NAAC<br>A&A         | Shri. Shrikant Pandya, -State Avishkar winner, Research scholar and Ex-Assistant Professor at Dayanand College of Commerce, Latur -Assistant Professor at Brilliant Mahavidyalaya (Evening), Latur | 3.00 pm<br>to<br>4.30 pm |
| 13" April 2023              | Teaching, learning &<br>evaluation: Grade<br>deciding criterion in<br>NAAC A&A | Dr. Masumdar E. U. Principal,<br>Azad Mahavidyalaya, Ausa, Dist. Latur                                                                                                                             | 3.00 pm<br>to<br>4.30 pm |
|                             | Experiences as the NAAC Coordinator                                            | Dr. Ravi Solunke,<br>Professor and NAAC Coordinator,<br>Dayanand Science College, Latur                                                                                                            | 3.00 pm<br>to<br>4.30 pm |
| 15" April 2023              | Valedictory session                                                            | Dr. Omprakash Bhusnure, Professor & Principal, CBPC.Latur Dr. Gholve S. B. IQAC Coordinator, CBPC, Latur                                                                                           | 4.30 pm<br>to<br>5.00 pm |