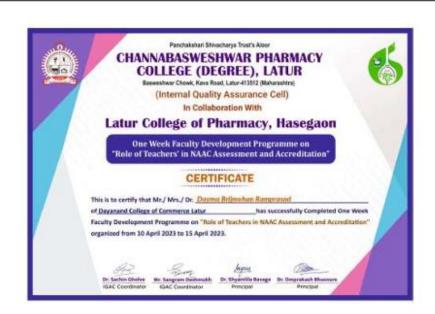

One Week FDP on "Role of Teachers in NAAC Assessment and Accreditation" during 10-4-2023 to 15-4-2023. Through the FDP program our faculties gained knowledge and skills about Process of NAAC Assessment and Accreditation and the role of teachers, documentation and presentation of Best Practices for NAAC Assessment and Accreditation.

#### PROGRAM ACTIVITY REPORT

Academic Year: 2022-23

| Date, Time and Day          | Date:<br>Date:10/04/2023<br>to 15/04/2023                                                                                                                                                                                                                                                                                                                                                                                                                                                                                                                                                                                                                                                                                                                                                                                                                                                                                                                                                                                                                                                                                                                                                                                                                                                                                                                                                                                                                                                                                                                                                                                                                                                                                                                                                                                                                                                                                                                                                                                                                                                                                      | Time: 03:00<br>pm to 04:30<br>pm                                                                                                                                                                                                    | Day: One week<br>(Monday to<br>Saturday)                                                                                                                                                                                                                                                                     |
|-----------------------------|--------------------------------------------------------------------------------------------------------------------------------------------------------------------------------------------------------------------------------------------------------------------------------------------------------------------------------------------------------------------------------------------------------------------------------------------------------------------------------------------------------------------------------------------------------------------------------------------------------------------------------------------------------------------------------------------------------------------------------------------------------------------------------------------------------------------------------------------------------------------------------------------------------------------------------------------------------------------------------------------------------------------------------------------------------------------------------------------------------------------------------------------------------------------------------------------------------------------------------------------------------------------------------------------------------------------------------------------------------------------------------------------------------------------------------------------------------------------------------------------------------------------------------------------------------------------------------------------------------------------------------------------------------------------------------------------------------------------------------------------------------------------------------------------------------------------------------------------------------------------------------------------------------------------------------------------------------------------------------------------------------------------------------------------------------------------------------------------------------------------------------|-------------------------------------------------------------------------------------------------------------------------------------------------------------------------------------------------------------------------------------|--------------------------------------------------------------------------------------------------------------------------------------------------------------------------------------------------------------------------------------------------------------------------------------------------------------|
| Introductory                | Details of Function/                                                                                                                                                                                                                                                                                                                                                                                                                                                                                                                                                                                                                                                                                                                                                                                                                                                                                                                                                                                                                                                                                                                                                                                                                                                                                                                                                                                                                                                                                                                                                                                                                                                                                                                                                                                                                                                                                                                                                                                                                                                                                                           | Program/Event                                                                                                                                                                                                                       | /Session                                                                                                                                                                                                                                                                                                     |
| Name of the Activity Domain | IQAC, Channaba<br>Latur                                                                                                                                                                                                                                                                                                                                                                                                                                                                                                                                                                                                                                                                                                                                                                                                                                                                                                                                                                                                                                                                                                                                                                                                                                                                                                                                                                                                                                                                                                                                                                                                                                                                                                                                                                                                                                                                                                                                                                                                                                                                                                        | sweshwar Phan                                                                                                                                                                                                                       | macy College (Degree)                                                                                                                                                                                                                                                                                        |
| Name of the activity        | Faculty Developm<br>NAAC Assessmen                                                                                                                                                                                                                                                                                                                                                                                                                                                                                                                                                                                                                                                                                                                                                                                                                                                                                                                                                                                                                                                                                                                                                                                                                                                                                                                                                                                                                                                                                                                                                                                                                                                                                                                                                                                                                                                                                                                                                                                                                                                                                             |                                                                                                                                                                                                                                     | n "Role of teachers" in<br>on"                                                                                                                                                                                                                                                                               |
| Organized /Sponsored by     | The second of th | ration with IQ                                                                                                                                                                                                                      | macy College (Degree)<br>AC, Latur College of                                                                                                                                                                                                                                                                |
| Coordinator/Incharge        | Dr. Gholve S.B.,                                                                                                                                                                                                                                                                                                                                                                                                                                                                                                                                                                                                                                                                                                                                                                                                                                                                                                                                                                                                                                                                                                                                                                                                                                                                                                                                                                                                                                                                                                                                                                                                                                                                                                                                                                                                                                                                                                                                                                                                                                                                                                               | IQAC Coordin                                                                                                                                                                                                                        | ator.                                                                                                                                                                                                                                                                                                        |
| Objective                   | responsibilities & process.                                                                                                                                                                                                                                                                                                                                                                                                                                                                                                                                                                                                                                                                                                                                                                                                                                                                                                                                                                                                                                                                                                                                                                                                                                                                                                                                                                                                                                                                                                                                                                                                                                                                                                                                                                                                                                                                                                                                                                                                                                                                                                    | challenges is                                                                                                                                                                                                                       | role of teachers, its<br>n NAAC accreditation<br>now to improve score in                                                                                                                                                                                                                                     |
| Program Description         | days Faculty of teachers' in NA in collaboration Hasegaon Latur April 2023 at 03 at auditorium of persons as app Development Pro Accreditation & "Stress manager and presentation this, Experience                                                                                                                                                                                                                                                                                                                                                                                                                                                                                                                                                                                                                                                                                                                                                                                                                                                                                                                                                                                                                                                                                                                                                                                                                                                                                                                                                                                                                                                                                                                                                                                                                                                                                                                                                                                                                                                                                                                             | evelopment Pro<br>AC Assessment<br>with Latur C<br>between 10th 2<br>00 pm to 04:30<br>Guidance given<br>ointed for enti-<br>ogramme on top<br>Assessment and<br>nent through Y<br>of Best Practices<br>as a NAA<br>is very helpful | IQAC) is organizing 5 orgam on "Role of t and Accreditation" ollege of Pharmacy, April 2023 and 15th pm in college campus by various resource re one-week Faculty in "Process of NAAC the Role of teachers" oga" "Documentation is for NAAC A&A" In a C Coordinator also & guide to us. This teaching staff. |
| No. of Participants         |                                                                                                                                                                                                                                                                                                                                                                                                                                                                                                                                                                                                                                                                                                                                                                                                                                                                                                                                                                                                                                                                                                                                                                                                                                                                                                                                                                                                                                                                                                                                                                                                                                                                                                                                                                                                                                                                                                                                                                                                                                                                                                                                | Faculty - 7                                                                                                                                                                                                                         | 0                                                                                                                                                                                                                                                                                                            |
| Outcome                     |                                                                                                                                                                                                                                                                                                                                                                                                                                                                                                                                                                                                                                                                                                                                                                                                                                                                                                                                                                                                                                                                                                                                                                                                                                                                                                                                                                                                                                                                                                                                                                                                                                                                                                                                                                                                                                                                                                                                                                                                                                                                                                                                | steps in NAAC                                                                                                                                                                                                                       | y gaining the knowledge<br>Accreditation process &<br>in this process.                                                                                                                                                                                                                                       |

**Faculty Development Programme on** 

"Role of teachers' in NAAC Assessment and Accreditation"

During 10th to 15th April 2023

| Date                        | Topic                                                                          | Chief guests/ Resource persons                                                                                                                                                                     | Time                     |
|-----------------------------|--------------------------------------------------------------------------------|----------------------------------------------------------------------------------------------------------------------------------------------------------------------------------------------------|--------------------------|
| 10 <sup>th</sup> April 2023 | Inauguration<br>session                                                        | Prof. Dr. Omprakash Bhusnure, Professor & Principal, Channabasweshwar Pharmacy College (Degree), Latur  Dr. Shyamlila Bavage, Principal, Latur College of Pharmacy, Latur                          | 3.00 pm<br>to<br>3.15 pm |
|                             | Process of NAAC<br>A&A and the Role<br>of teachers                             | Prof. Dr. Brijmohan Dayma,<br>Professor and Ex-IQAC Coordinator,<br>Dayanand College of Commerce, Latur                                                                                            | 3.15 pm<br>to<br>4.30 pm |
| 11" April 2023              | Stress management through Yoga                                                 | Dr. Sarika Dayma, Asst. Professor<br>& SEBI-NISM CertifiedResource Person,<br>Dayanand College of Commerce, Latur<br>Yog Teacher, Patanjali Yogpeeth Haridwar,<br>& Ministry of Ayush, Gol         | 3.00 pm<br>to<br>4.30 pm |
| 12° April 2023              | Documentation and<br>presentation of Best<br>Practices for NAAC<br>A&A         | Shri. Shrikant Pandya, -State Avishkar winner, Research scholar and Ex-Assistant Professor at Dayanand College of Commerce, Latur -Assistant Professor at Brilliant Mahavidyalaya (Evening), Latur | 3.00 pm<br>to<br>4.30 pm |
| 13" April 2023              | Teaching, learning &<br>evaluation: Grade<br>deciding criterion in<br>NAAC A&A | Dr. Masumdar E. U. Principal,<br>Azad Mahavidyalaya, Ausa, Dist. Latur                                                                                                                             | 3.00 pm<br>to<br>4.30 pm |
|                             | Experiences as the NAAC Coordinator                                            | Dr. Ravi Solunke,<br>Professor and NAAC Coordinator,<br>Dayanand Science College, Latur                                                                                                            | 3.00 pm<br>to<br>4.30 pm |
| 15" April 2023              | Valedictory session                                                            | Dr. Omprakash Bhusnure, Professor & Principal, CBPC.Latur Dr. Gholve S. B. IQAC Coordinator, CBPC, Latur                                                                                           | 4.30 pm<br>to<br>5.00 pm |