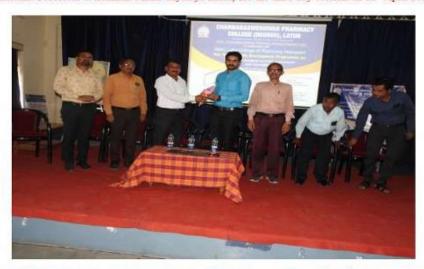

**Faculty Development Programme on** 

"Role of teachers' in NAAC Assessment and Accreditation"

During 10th to 15th April 2023

| Date                        | Topic                                                                          | Chief guests/ Resource persons                                                                                                                                                                     | Time                     |
|-----------------------------|--------------------------------------------------------------------------------|----------------------------------------------------------------------------------------------------------------------------------------------------------------------------------------------------|--------------------------|
| 10 <sup>th</sup> April 2023 | Inauguration<br>session                                                        | Prof. Dr. Omprakash Bhusnure, Professor & Principal, Channabasweshwar Pharmacy College (Degree), Latur  Dr. Shyamlila Bavage, Principal, Latur College of Pharmacy, Latur                          | 3.00 pm<br>to<br>3.15 pm |
|                             | Process of NAAC<br>A&A and the Role<br>of teachers                             | Prof. Dr. Brijmohan Dayma,<br>Professor and Ex-IQAC Coordinator,<br>Dayanand College of Commerce, Latur                                                                                            | 3.15 pm<br>to<br>4.30 pm |
| 11" April 2023              | Stress management through Yoga                                                 | Dr. Sarika Dayma, Asst. Professor<br>& SEBI-NISM CertifiedResource Person,<br>Dayanand College of Commerce, Latur<br>Yog Teacher, Patanjali Yogpeeth Haridwar,<br>& Ministry of Ayush, Gol         | 3.00 pm<br>to<br>4.30 pm |
| 12° April 2023              | Documentation and<br>presentation of Best<br>Practices for NAAC<br>A&A         | Shri. Shrikant Pandya, -State Avishkar winner, Research scholar and Ex-Assistant Professor at Dayanand College of Commerce, Latur -Assistant Professor at Brilliant Mahavidyalaya (Evening), Latur | 3.00 pm<br>to<br>4.30 pm |
| 13" April 2023              | Teaching, learning &<br>evaluation: Grade<br>deciding criterion in<br>NAAC A&A | Dr. Masumdar E. U. Principal,<br>Azad Mahavidyalaya, Ausa, Dist. Latur                                                                                                                             | 3.00 pm<br>to<br>4.30 pm |
|                             | Experiences as the NAAC Coordinator                                            | Dr. Ravi Solunke,<br>Professor and NAAC Coordinator,<br>Dayanand Science College, Latur                                                                                                            | 3.00 pm<br>to<br>4.30 pm |
| 15" April 2023              | Valedictory session                                                            | Dr. Omprakash Bhusnure, Professor & Principal, CBPC.Latur Dr. Gholve S. B. IQAC Coordinator, CBPC, Latur                                                                                           | 4.30 pm<br>to<br>5.00 pm |