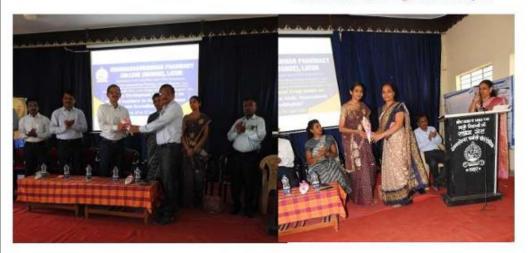

One Week FDP on "Role of Teachers in NAAC Assessment and Accreditation" during 10-4-2023 to 15-4-2023. Through the FDP program our faculties gained knowledge and skills about Process of NAAC Assessment and Accreditation and the role of teachers, documentation and presentation of Best Practices for NAAC Assessment and Accreditation.

**Faculty Development Programme on** 

"Role of teachers' in NAAC Assessment and Accreditation"

During 10th to 15th April 2023

| Date                        | Topic                                                                          | Chief guests/ Resource persons                                                                                                                                                                     | Time                     |
|-----------------------------|--------------------------------------------------------------------------------|----------------------------------------------------------------------------------------------------------------------------------------------------------------------------------------------------|--------------------------|
| 10 <sup>th</sup> April 2023 | Inauguration<br>session                                                        | Prof. Dr. Omprakash Bhusnure, Professor & Principal, Channabasweshwar Pharmacy College (Degree), Latur  Dr. Shyamlila Bavage, Principal, Latur College of Pharmacy, Latur                          | 3.00 pm<br>to<br>3.15 pm |
|                             | Process of NAAC<br>A&A and the Role<br>of teachers                             | Prof. Dr. Brijmohan Dayma,<br>Professor and Ex-IQAC Coordinator,<br>Dayanand College of Commerce, Latur                                                                                            | 3.15 pm<br>to<br>4.30 pm |
| 11" April 2023              | Stress management through Yoga                                                 | Dr. Sarika Dayma, Asst. Professor<br>& SEBI-NISM CertifiedResource Person,<br>Dayanand College of Commerce, Latur<br>Yog Teacher, Patanjali Yogpeeth Haridwar,<br>& Ministry of Ayush, Gol         | 3.00 pm<br>to<br>4.30 pm |
| 12° April 2023              | Documentation and<br>presentation of Best<br>Practices for NAAC<br>A&A         | Shri. Shrikant Pandya, -State Avishkar winner, Research scholar and Ex-Assistant Professor at Dayanand College of Commerce, Latur -Assistant Professor at Brilliant Mahavidyalaya (Evening), Latur | 3.00 pm<br>to<br>4.30 pm |
| 13" April 2023              | Teaching, learning &<br>evaluation: Grade<br>deciding criterion in<br>NAAC A&A | Dr. Masumdar E. U. Principal,<br>Azad Mahavidyalaya, Ausa, Dist. Latur                                                                                                                             | 3.00 pm<br>to<br>4.30 pm |
|                             | Experiences as the NAAC Coordinator                                            | Dr. Ravi Solunke,<br>Professor and NAAC Coordinator,<br>Dayanand Science College, Latur                                                                                                            | 3.00 pm<br>to<br>4.30 pm |
| 15" April 2023              | Valedictory session                                                            | Dr. Omprakash Bhusnure, Professor & Principal, CBPC.Latur Dr. Gholve S. B. IQAC Coordinator, CBPC, Latur                                                                                           | 4.30 pm<br>to<br>5.00 pm |