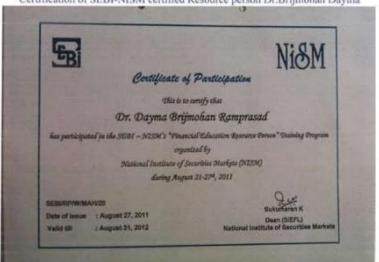

**Faculty Development Programme on** 

"Role of teachers' in NAAC Assessment and Accreditation"

During 10th to 15th April 2023

| Date                        | Topic                                                                          | Chief guests/ Resource persons                                                                                                                                                                     | Time                     |
|-----------------------------|--------------------------------------------------------------------------------|----------------------------------------------------------------------------------------------------------------------------------------------------------------------------------------------------|--------------------------|
| 10 <sup>th</sup> April 2023 | Inauguration<br>session                                                        | Prof. Dr. Omprakash Bhusnure, Professor & Principal, Channabasweshwar Pharmacy College (Degree), Latur  Dr. Shyamlila Bavage, Principal, Latur College of Pharmacy, Latur                          | 3.00 pm<br>to<br>3.15 pm |
|                             | Process of NAAC<br>A&A and the Role<br>of teachers                             | Prof. Dr. Brijmohan Dayma,<br>Professor and Ex-IQAC Coordinator,<br>Dayanand College of Commerce, Latur                                                                                            | 3.15 pm<br>to<br>4.30 pm |
| 11" April 2023              | Stress management through Yoga                                                 | Dr. Sarika Dayma, Asst. Professor<br>& SEBI-NISM CertifiedResource Person,<br>Dayanand College of Commerce, Latur<br>Yog Teacher, Patanjali Yogpeeth Haridwar,<br>& Ministry of Ayush, Gol         | 3.00 pm<br>to<br>4.30 pm |
| 12° April 2023              | Documentation and<br>presentation of Best<br>Practices for NAAC<br>A&A         | Shri. Shrikant Pandya, -State Avishkar winner, Research scholar and Ex-Assistant Professor at Dayanand College of Commerce, Latur -Assistant Professor at Brilliant Mahavidyalaya (Evening), Latur | 3.00 pm<br>to<br>4.30 pm |
| 13" April 2023              | Teaching, learning &<br>evaluation: Grade<br>deciding criterion in<br>NAAC A&A | Dr. Masumdar E. U. Principal,<br>Azad Mahavidyalaya, Ausa, Dist. Latur                                                                                                                             | 3.00 pm<br>to<br>4.30 pm |
|                             | Experiences as the NAAC Coordinator                                            | Dr. Ravi Solunke,<br>Professor and NAAC Coordinator,<br>Dayanand Science College, Latur                                                                                                            | 3.00 pm<br>to<br>4.30 pm |
| 15" April 2023              | Valedictory session                                                            | Dr. Omprakash Bhusnure, Professor & Principal, CBPC.Latur Dr. Gholve S. B. IQAC Coordinator, CBPC, Latur                                                                                           | 4.30 pm<br>to<br>5.00 pm |