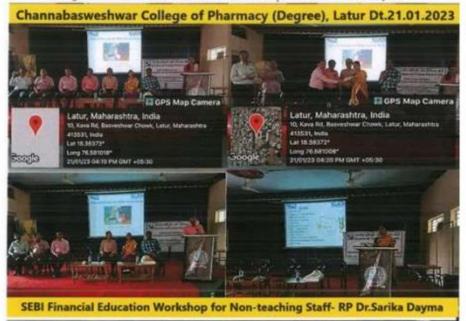

In collaboration with Securities and Exchange Board of India (SEBI) Govt. of Maharashtra our college was conducted training program with the purpose to spread awareness about financial education in Middle-income group non-teaching staff members entitled "Securities and Exchange Board of India Financial Education for Middle Income Group Members" on 21-01-2023. The program inducts an immense knowledge on investments to our teaching faculties. The program helped our faculties on how to select and invest on specifics schemes and shares.