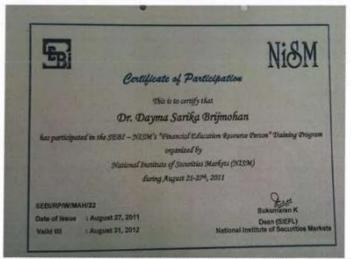

**Faculty Development Programme on** 

"Role of teachers' in NAAC Assessment and Accreditation"

During 10th to 15th April 2023

| Date                        | Topic                                                                          | Chief guests/ Resource persons                                                                                                                                                                     | Time                     |
|-----------------------------|--------------------------------------------------------------------------------|----------------------------------------------------------------------------------------------------------------------------------------------------------------------------------------------------|--------------------------|
| 10 <sup>th</sup> April 2023 | Inauguration<br>session                                                        | Prof. Dr. Omprakash Bhusnure, Professor & Principal, Channabasweshwar Pharmacy College (Degree), Latur  Dr. Shyamlila Bavage, Principal, Latur College of Pharmacy, Latur                          | 3.00 pm<br>to<br>3.15 pm |
|                             | Process of NAAC<br>A&A and the Role<br>of teachers                             | Prof. Dr. Brijmohan Dayma,<br>Professor and Ex-IQAC Coordinator,<br>Dayanand College of Commerce, Latur                                                                                            | 3.15 pm<br>to<br>4.30 pm |
| 11" April 2023              | Stress management through Yoga                                                 | Dr. Sarika Dayma, Asst. Professor<br>& SEBI-NISM CertifiedResource Person,<br>Dayanand College of Commerce, Latur<br>Yog Teacher, Patanjali Yogpeeth Haridwar,<br>& Ministry of Ayush, Gol         | 3.00 pm<br>to<br>4.30 pm |
| 12° April 2023              | Documentation and<br>presentation of Best<br>Practices for NAAC<br>A&A         | Shri. Shrikant Pandya, -State Avishkar winner, Research scholar and Ex-Assistant Professor at Dayanand College of Commerce, Latur -Assistant Professor at Brilliant Mahavidyalaya (Evening), Latur | 3.00 pm<br>to<br>4.30 pm |
| 13" April 2023              | Teaching, learning &<br>evaluation: Grade<br>deciding criterion in<br>NAAC A&A | Dr. Masumdar E. U. Principal,<br>Azad Mahavidyalaya, Ausa, Dist. Latur                                                                                                                             | 3.00 pm<br>to<br>4.30 pm |
|                             | Experiences as the NAAC Coordinator                                            | Dr. Ravi Solunke,<br>Professor and NAAC Coordinator,<br>Dayanand Science College, Latur                                                                                                            | 3.00 pm<br>to<br>4.30 pm |
| 15" April 2023              | Valedictory session                                                            | Dr. Omprakash Bhusnure, Professor & Principal, CBPC.Latur Dr. Gholve S. B. IQAC Coordinator, CBPC, Latur                                                                                           | 4.30 pm<br>to<br>5.00 pm |