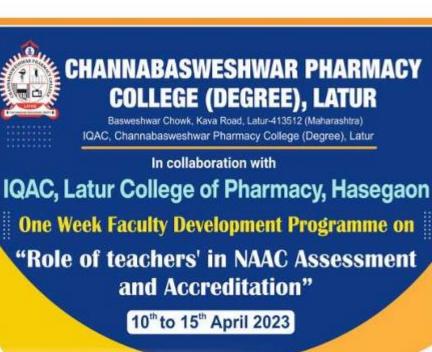

One Week FDP on "Role of Teachers in NAAC Assessment and Accreditation" during 10-4-2023 to 15-4-2023. Through the FDP program our faculties gained knowledge and skills about Process of NAAC Assessment and Accreditation and the role of teachers, documentation and presentation of Best Practices for NAAC Assessment and Accreditation.

# CHANNABASWESHWAR PHARMACY COLLEGE (DEGREE), LATUR

Basweshwar Chowk, Kava Road, Latur-413512 (Maharashtra) IQAC, Channabasweshwar Pharmacy College (Degree), Latur

In collaboration with IQAC, Latur College of Pharmacy, Hasegaon, Latur

**Faculty Development Programme on** 

"Role of teachers' in NAAC Assessment and Accreditation"

During 10th to 15th April 2023

| Date                        | Topic                                                                          | Chief guests/ Resource persons                                                                                                                                                                     | Time                     |
|-----------------------------|--------------------------------------------------------------------------------|----------------------------------------------------------------------------------------------------------------------------------------------------------------------------------------------------|--------------------------|
| 10 <sup>th</sup> April 2023 | Inauguration<br>session                                                        | Prof. Dr. Omprakash Bhusnure, Professor & Principal, Channabasweshwar Pharmacy College (Degree), Latur  Dr. Shyamlila Bavage, Principal, Latur College of Pharmacy, Latur                          | 3.00 pm<br>to<br>3.15 pm |
|                             | Process of NAAC<br>A&A and the Role<br>of teachers                             | Prof. Dr. Brijmohan Dayma,<br>Professor and Ex-IQAC Coordinator,<br>Dayanand College of Commerce, Latur                                                                                            | 3.15 pm<br>to<br>4.30 pm |
| 11" April 2023              | Stress management through Yoga                                                 | Dr. Sarika Dayma, Asst. Professor<br>& SEBI-NISM CertifiedResource Person,<br>Dayanand College of Commerce, Latur<br>Yog Teacher, Patanjali Yogpeeth Haridwar,<br>& Ministry of Ayush, Gol         | 3.00 pm<br>to<br>4.30 pm |
| 12° April 2023              | Documentation and<br>presentation of Best<br>Practices for NAAC<br>A&A         | Shri. Shrikant Pandya, -State Avishkar winner, Research scholar and Ex-Assistant Professor at Dayanand College of Commerce, Latur -Assistant Professor at Brilliant Mahavidyalaya (Evening), Latur | 3.00 pm<br>to<br>4.30 pm |
| 13" April 2023              | Teaching, learning &<br>evaluation: Grade<br>deciding criterion in<br>NAAC A&A | Dr. Masumdar E. U. Principal,<br>Azad Mahavidyalaya, Ausa, Dist. Latur                                                                                                                             | 3.00 pm<br>to<br>4.30 pm |
|                             | Experiences as the NAAC Coordinator                                            | Dr. Ravi Solunke,<br>Professor and NAAC Coordinator,<br>Dayanand Science College, Latur                                                                                                            | 3.00 pm<br>to<br>4.30 pm |
| 15" April 2023              | Valedictory session                                                            | Dr. Omprakash Bhusnure, Professor & Principal, CBPC.Latur Dr. Gholve S. B. IQAC Coordinator, CBPC, Latur                                                                                           | 4.30 pm<br>to<br>5.00 pm |

#### NOTICE

All the faculties of Channabasweshwar Pharmacy College (Degree) Latur and Latur College of Pharmacy, Hasegaon here by informed that Internal Quality Assurance Cell (IQAC) of Channabasweshwar Pharmacy College (Degree) Latur is organizing One Week Faculty Development Program on "Role of Teachers' in NAAC Assessment and Accreditation" in collaboration with Latur College of Pharmacy, Hasegaon from 10th April 2023 to 15th April 2023 at college auditorium. So, all faculties of both colleges should register online and attend the program.