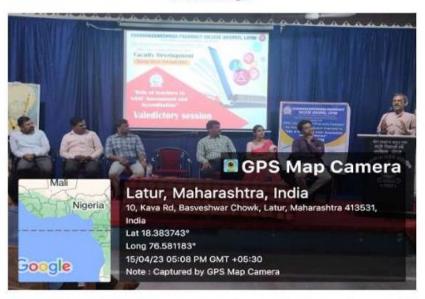

**Faculty Development Programme on** 

"Role of teachers' in NAAC Assessment and Accreditation"

During 10th to 15th April 2023

| Date                        | Topic                                                                          | Chief guests/ Resource persons                                                                                                                                                                     | Time                     |
|-----------------------------|--------------------------------------------------------------------------------|----------------------------------------------------------------------------------------------------------------------------------------------------------------------------------------------------|--------------------------|
| 10 <sup>th</sup> April 2023 | Inauguration<br>session                                                        | Prof. Dr. Omprakash Bhusnure, Professor & Principal, Channabasweshwar Pharmacy College (Degree), Latur  Dr. Shyamlila Bavage, Principal, Latur College of Pharmacy, Latur                          | 3.00 pm<br>to<br>3.15 pm |
|                             | Process of NAAC<br>A&A and the Role<br>of teachers                             | Prof. Dr. Brijmohan Dayma,<br>Professor and Ex-IQAC Coordinator,<br>Dayanand College of Commerce, Latur                                                                                            | 3.15 pm<br>to<br>4.30 pm |
| 11" April 2023              | Stress management through Yoga                                                 | Dr. Sarika Dayma, Asst. Professor<br>& SEBI-NISM CertifiedResource Person,<br>Dayanand College of Commerce, Latur<br>Yog Teacher, Patanjali Yogpeeth Haridwar,<br>& Ministry of Ayush, Gol         | 3.00 pm<br>to<br>4.30 pm |
| 12° April 2023              | Documentation and<br>presentation of Best<br>Practices for NAAC<br>A&A         | Shri. Shrikant Pandya, -State Avishkar winner, Research scholar and Ex-Assistant Professor at Dayanand College of Commerce, Latur -Assistant Professor at Brilliant Mahavidyalaya (Evening), Latur | 3.00 pm<br>to<br>4.30 pm |
| 13" April 2023              | Teaching, learning &<br>evaluation: Grade<br>deciding criterion in<br>NAAC A&A | Dr. Masumdar E. U. Principal,<br>Azad Mahavidyalaya, Ausa, Dist. Latur                                                                                                                             | 3.00 pm<br>to<br>4.30 pm |
|                             | Experiences as the NAAC Coordinator                                            | Dr. Ravi Solunke,<br>Professor and NAAC Coordinator,<br>Dayanand Science College, Latur                                                                                                            | 3.00 pm<br>to<br>4.30 pm |
| 15" April 2023              | Valedictory session                                                            | Dr. Omprakash Bhusnure, Professor & Principal, CBPC.Latur Dr. Gholve S. B. IQAC Coordinator, CBPC, Latur                                                                                           | 4.30 pm<br>to<br>5.00 pm |