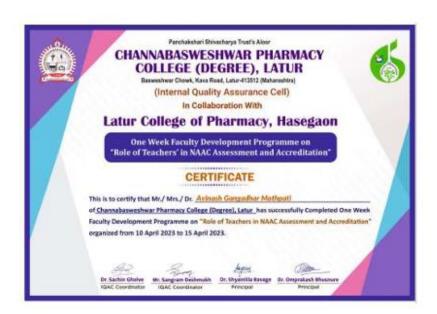

One Week FDP on "Role of Teachers in NAAC Assessment and Accreditation" during 10-4-2023 to 15-4-2023. Through the FDP program our faculties gained knowledge and skills about Process of NAAC Assessment and Accreditation and the role of teachers, documentation and presentation of Best Practices for NAAC Assessment and Accreditation.

#### PROGRAM ACTIVITY REPORT

Academic Year: 2022-23

| Date, Time and Day          | Date:<br>Date:10/04/2023<br>to 15/04/2023                                                                                                                                                                                                                                                                                                                                                                                                                                                                                                                                                                                                                                                                                                                                                                                                                                                                                                                                                                                                                                                                                                                                                                                                                                                                                                                                                                                                                                                                                                                                                                                                                                                                                                                                                                                                                                                                                                                                                                                                                                                                                      | Time: 03:00<br>pm to 04:30<br>pm                                                                                                                                                                                                    | Day: One week<br>(Monday to<br>Saturday)                                                                                                                                                                                                                                                                     |
|-----------------------------|--------------------------------------------------------------------------------------------------------------------------------------------------------------------------------------------------------------------------------------------------------------------------------------------------------------------------------------------------------------------------------------------------------------------------------------------------------------------------------------------------------------------------------------------------------------------------------------------------------------------------------------------------------------------------------------------------------------------------------------------------------------------------------------------------------------------------------------------------------------------------------------------------------------------------------------------------------------------------------------------------------------------------------------------------------------------------------------------------------------------------------------------------------------------------------------------------------------------------------------------------------------------------------------------------------------------------------------------------------------------------------------------------------------------------------------------------------------------------------------------------------------------------------------------------------------------------------------------------------------------------------------------------------------------------------------------------------------------------------------------------------------------------------------------------------------------------------------------------------------------------------------------------------------------------------------------------------------------------------------------------------------------------------------------------------------------------------------------------------------------------------|-------------------------------------------------------------------------------------------------------------------------------------------------------------------------------------------------------------------------------------|--------------------------------------------------------------------------------------------------------------------------------------------------------------------------------------------------------------------------------------------------------------------------------------------------------------|
| Introductory                | Details of Function/                                                                                                                                                                                                                                                                                                                                                                                                                                                                                                                                                                                                                                                                                                                                                                                                                                                                                                                                                                                                                                                                                                                                                                                                                                                                                                                                                                                                                                                                                                                                                                                                                                                                                                                                                                                                                                                                                                                                                                                                                                                                                                           | Program/Event                                                                                                                                                                                                                       | /Session                                                                                                                                                                                                                                                                                                     |
| Name of the Activity Domain | IQAC, Channaba<br>Latur                                                                                                                                                                                                                                                                                                                                                                                                                                                                                                                                                                                                                                                                                                                                                                                                                                                                                                                                                                                                                                                                                                                                                                                                                                                                                                                                                                                                                                                                                                                                                                                                                                                                                                                                                                                                                                                                                                                                                                                                                                                                                                        | sweshwar Phan                                                                                                                                                                                                                       | macy College (Degree)                                                                                                                                                                                                                                                                                        |
| Name of the activity        | Faculty Developm<br>NAAC Assessmen                                                                                                                                                                                                                                                                                                                                                                                                                                                                                                                                                                                                                                                                                                                                                                                                                                                                                                                                                                                                                                                                                                                                                                                                                                                                                                                                                                                                                                                                                                                                                                                                                                                                                                                                                                                                                                                                                                                                                                                                                                                                                             |                                                                                                                                                                                                                                     | n "Role of teachers" in<br>on"                                                                                                                                                                                                                                                                               |
| Organized /Sponsored by     | The second of th | ration with IQ                                                                                                                                                                                                                      | macy College (Degree)<br>AC, Latur College of                                                                                                                                                                                                                                                                |
| Coordinator/Incharge        | Dr. Gholve S.B.,                                                                                                                                                                                                                                                                                                                                                                                                                                                                                                                                                                                                                                                                                                                                                                                                                                                                                                                                                                                                                                                                                                                                                                                                                                                                                                                                                                                                                                                                                                                                                                                                                                                                                                                                                                                                                                                                                                                                                                                                                                                                                                               | IQAC Coordin                                                                                                                                                                                                                        | ator.                                                                                                                                                                                                                                                                                                        |
| Objective                   | responsibilities & process.                                                                                                                                                                                                                                                                                                                                                                                                                                                                                                                                                                                                                                                                                                                                                                                                                                                                                                                                                                                                                                                                                                                                                                                                                                                                                                                                                                                                                                                                                                                                                                                                                                                                                                                                                                                                                                                                                                                                                                                                                                                                                                    | challenges is                                                                                                                                                                                                                       | role of teachers, its<br>n NAAC accreditation<br>now to improve score in                                                                                                                                                                                                                                     |
| Program Description         | days Faculty of teachers' in NA in collaboration Hasegaon Latur April 2023 at 03 at auditorium of persons as app Development Pro Accreditation & "Stress manager and presentation this, Experience                                                                                                                                                                                                                                                                                                                                                                                                                                                                                                                                                                                                                                                                                                                                                                                                                                                                                                                                                                                                                                                                                                                                                                                                                                                                                                                                                                                                                                                                                                                                                                                                                                                                                                                                                                                                                                                                                                                             | evelopment Pro<br>AC Assessment<br>with Latur C<br>between 10th 2<br>00 pm to 04:30<br>Guidance given<br>ointed for enti-<br>ogramme on top<br>Assessment and<br>nent through Y<br>of Best Practices<br>as a NAA<br>is very helpful | IQAC) is organizing 5 orgam on "Role of t and Accreditation" ollege of Pharmacy, April 2023 and 15th pm in college campus by various resource re one-week Faculty in "Process of NAAC the Role of teachers" oga" "Documentation is for NAAC A&A" In a C Coordinator also & guide to us. This teaching staff. |
| No. of Participants         |                                                                                                                                                                                                                                                                                                                                                                                                                                                                                                                                                                                                                                                                                                                                                                                                                                                                                                                                                                                                                                                                                                                                                                                                                                                                                                                                                                                                                                                                                                                                                                                                                                                                                                                                                                                                                                                                                                                                                                                                                                                                                                                                | Faculty - 7                                                                                                                                                                                                                         | 0                                                                                                                                                                                                                                                                                                            |
| Outcome                     |                                                                                                                                                                                                                                                                                                                                                                                                                                                                                                                                                                                                                                                                                                                                                                                                                                                                                                                                                                                                                                                                                                                                                                                                                                                                                                                                                                                                                                                                                                                                                                                                                                                                                                                                                                                                                                                                                                                                                                                                                                                                                                                                | steps in NAAC                                                                                                                                                                                                                       | y gaining the knowledge<br>Accreditation process &<br>in this process.                                                                                                                                                                                                                                       |

**Faculty Development Programme on** 

"Role of teachers' in NAAC Assessment and Accreditation"

During 10th to 15th April 2023

| Date                        | Topic                                                                          | Chief guests/ Resource persons                                                                                                                                                                     | Time                     |
|-----------------------------|--------------------------------------------------------------------------------|----------------------------------------------------------------------------------------------------------------------------------------------------------------------------------------------------|--------------------------|
| 10 <sup>th</sup> April 2023 | Inauguration<br>session                                                        | Prof. Dr. Omprakash Bhusnure, Professor & Principal, Channabasweshwar Pharmacy College (Degree), Latur  Dr. Shyamlila Bavage, Principal, Latur College of Pharmacy, Latur                          | 3.00 pm<br>to<br>3.15 pm |
|                             | Process of NAAC<br>A&A and the Role<br>of teachers                             | Prof. Dr. Brijmohan Dayma,<br>Professor and Ex-IQAC Coordinator,<br>Dayanand College of Commerce, Latur                                                                                            | 3.15 pm<br>to<br>4.30 pm |
| 11" April 2023              | Stress management through Yoga                                                 | Dr. Sarika Dayma, Asst. Professor<br>& SEBI-NISM CertifiedResource Person,<br>Dayanand College of Commerce, Latur<br>Yog Teacher, Patanjali Yogpeeth Haridwar,<br>& Ministry of Ayush, Gol         | 3.00 pm<br>to<br>4.30 pm |
| 12° April 2023              | Documentation and<br>presentation of Best<br>Practices for NAAC<br>A&A         | Shri. Shrikant Pandya, -State Avishkar winner, Research scholar and Ex-Assistant Professor at Dayanand College of Commerce, Latur -Assistant Professor at Brilliant Mahavidyalaya (Evening), Latur | 3.00 pm<br>to<br>4.30 pm |
| 13" April 2023              | Teaching, learning &<br>evaluation: Grade<br>deciding criterion in<br>NAAC A&A | Dr. Masumdar E. U. Principal,<br>Azad Mahavidyalaya, Ausa, Dist. Latur                                                                                                                             | 3.00 pm<br>to<br>4.30 pm |
|                             | Experiences as the NAAC Coordinator                                            | Dr. Ravi Solunke,<br>Professor and NAAC Coordinator,<br>Dayanand Science College, Latur                                                                                                            | 3.00 pm<br>to<br>4.30 pm |
| 15" April 2023              | Valedictory session                                                            | Dr. Omprakash Bhusnure, Professor & Principal, CBPC.Latur Dr. Gholve S. B. IQAC Coordinator, CBPC, Latur                                                                                           | 4.30 pm<br>to<br>5.00 pm |