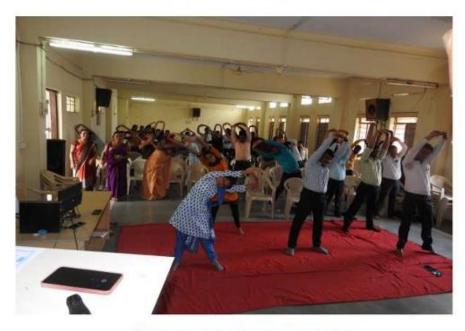

**Faculty Development Programme on** 

"Role of teachers' in NAAC Assessment and Accreditation"

During 10th to 15th April 2023

| Date                        | Topic                                                                          | Chief guests/ Resource persons                                                                                                                                                                     | Time                     |
|-----------------------------|--------------------------------------------------------------------------------|----------------------------------------------------------------------------------------------------------------------------------------------------------------------------------------------------|--------------------------|
| 10 <sup>th</sup> April 2023 | Inauguration<br>session                                                        | Prof. Dr. Omprakash Bhusnure, Professor & Principal, Channabasweshwar Pharmacy College (Degree), Latur  Dr. Shyamlila Bavage, Principal, Latur College of Pharmacy, Latur                          | 3.00 pm<br>to<br>3.15 pm |
|                             | Process of NAAC<br>A&A and the Role<br>of teachers                             | Prof. Dr. Brijmohan Dayma,<br>Professor and Ex-IQAC Coordinator,<br>Dayanand College of Commerce, Latur                                                                                            | 3.15 pm<br>to<br>4.30 pm |
| 11" April 2023              | Stress management through Yoga                                                 | Dr. Sarika Dayma, Asst. Professor<br>& SEBI-NISM CertifiedResource Person,<br>Dayanand College of Commerce, Latur<br>Yog Teacher, Patanjali Yogpeeth Haridwar,<br>& Ministry of Ayush, Gol         | 3.00 pm<br>to<br>4.30 pm |
| 12° April 2023              | Documentation and<br>presentation of Best<br>Practices for NAAC<br>A&A         | Shri. Shrikant Pandya, -State Avishkar winner, Research scholar and Ex-Assistant Professor at Dayanand College of Commerce, Latur -Assistant Professor at Brilliant Mahavidyalaya (Evening), Latur | 3.00 pm<br>to<br>4.30 pm |
| 13" April 2023              | Teaching, learning &<br>evaluation: Grade<br>deciding criterion in<br>NAAC A&A | Dr. Masumdar E. U. Principal,<br>Azad Mahavidyalaya, Ausa, Dist. Latur                                                                                                                             | 3.00 pm<br>to<br>4.30 pm |
|                             | Experiences as the NAAC Coordinator                                            | Dr. Ravi Solunke,<br>Professor and NAAC Coordinator,<br>Dayanand Science College, Latur                                                                                                            | 3.00 pm<br>to<br>4.30 pm |
| 15" April 2023              | Valedictory session                                                            | Dr. Omprakash Bhusnure, Professor & Principal, CBPC.Latur Dr. Gholve S. B. IQAC Coordinator, CBPC, Latur                                                                                           | 4.30 pm<br>to<br>5.00 pm |