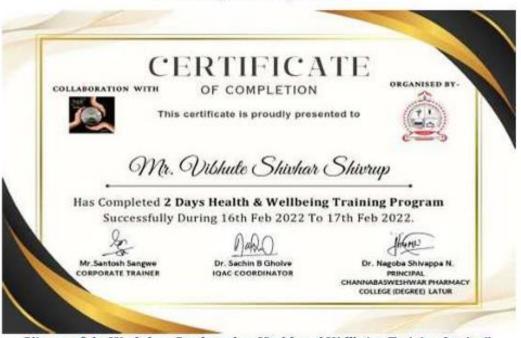

Our institute and Tejaswi Foundation, Tq. Latur, Dist. Latur have jointly organized a 'Two Days Health and Wellbeing Training Program' during 16-2-22 to 17-2-22 for non-teaching staffs. Mr. Santosh Sangave, have joined and gained knowledge on health and wellbeing. Corporate Trainer from Tejaswi Foundation had given the training as resource person. Through this training session our staffs aware about health issues related to wellbeing of individual.

| Sr.<br>No. | Name Of The FDP/<br>Professional Development/<br>Administrative Programme | Dates<br>(From-to)<br>(DD-MM-<br>YY) | Number of<br>Teaching<br>staff | Number of<br>non-<br>teaching<br>staff |
|------------|---------------------------------------------------------------------------|--------------------------------------|--------------------------------|----------------------------------------|
| 1.         | FDP-Skills development of Pharmacist for better community services        | 17-7-2021<br>To<br>9-10-2021         | 24                             | -                                      |
| 2.         | Two days health and wellbeing training program                            | 16-2-2022<br>To<br>17-2-2022         | -                              | 27                                     |