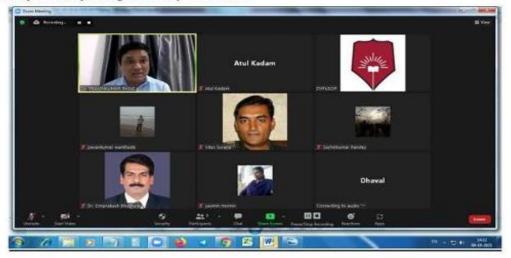

## WRC ACPI Minutes of the meeting (Date: 22nd June 2021)

Virtual meeting of WRC ACPI FDP Committee was held on Tuesday, 22nd June 2021 at 04.00PM. Mode of the meeting: through Zoom platform

AGENDA To decide on structure, responsibility and dates of FDP

| Attendees: | Dr. Rakesh Somani, Dr. Anil Tumkur, Dr. Pravinkumar Ingle. |
|------------|------------------------------------------------------------|
|            | Dr.Rahul Garg, Dr. Ajit Kulkarni, Dr. Omprakash Bhusnure,  |
|            | Mr. Yogesh Chaudhari, Mr. Aditya Ghuge and Mr. Atul Kadam  |

#### MINUTES OF MEETING

Meeting started by welcome address by the President of the WRC-ACPI Dr. Rakesh Somani took the lead to discuss all the points related to the agenda of organizing online FDP, one by one and following resolutions are made after thorough discussion with the learned members.