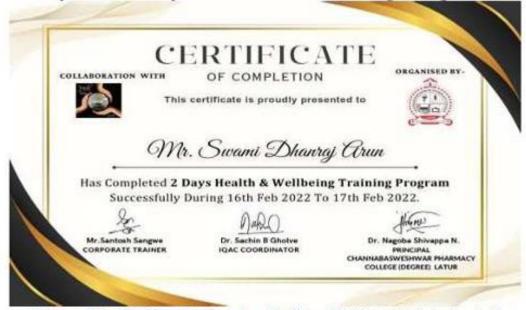

Our institute and Tejaswi Foundation, Tq. Latur, Dist. Latur have jointly organized a 'Two Days Health and Wellbeing Training Program' during 16-2-22 to 17-2-22 for non-teaching staffs. Mr. Santosh Sangave, have joined and gained knowledge on health and wellbeing. Corporate Trainer from Tejaswi Foundation had given the training as resource person. Through this training session our staffs aware about health issues related to wellbeing of individual.

| Sr.<br>No. | Name Of The FDP/<br>Professional Development/<br>Administrative Programme | Dates<br>(From-to)<br>(DD-MM-<br>YY) | Number of<br>Teaching<br>staff | Number of<br>non-<br>teaching<br>staff |
|------------|---------------------------------------------------------------------------|--------------------------------------|--------------------------------|----------------------------------------|
| 1.         | FDP-Skills development of Pharmacist for better community services        | 17-7-2021<br>To<br>9-10-2021         | 24                             | -                                      |
| 2.         | Two days health and wellbeing training program                            | 16-2-2022<br>To<br>17-2-2022         | -                              | 27                                     |