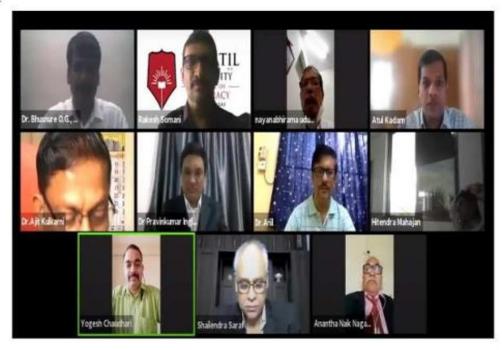

#### Inauguration of FDP

Inauguration programme of FDP takes place on 17th July 2021 in presence of Chief guest Dr. Shailendra Saraf Vice President PCI, and Professor and Dean Faculty of Technology Pandit Ravishankar Shukla University Raipur. He shared his words of wisdom on new paradigm in pharmacy practice, role of pharmacist in new normal sir it was valuable talk on community pharmacy he rightly talked about each sector demand different skill set and importance of the skills required by community pharmacist to play role as an integral member of healthcare team to deliver pharmaceutical care and highlighted the role of teaching faculties in it to continue this chain of education, also as we are on verge Industrial revolution 4, He rightly guide us about new dimension of technologies and skills required like artificial intelligence, data science, cloud computing, as sir rightly said learning unlearning re learning lifelong learner is key of success in any field. In presence of President ACPI national Dr. Anantha Naik Nagappa, and our executive director ACPI national Dr. N. Udupa. Dr. Rakesh Somani briefed about objective behind this FDP, The hosting for same is done by Mr. Yogesh Chaudhari, and vote of thanks was proposed by Mr. Atul Kadam Joint Secretary WRC-ACPI and coordinator of FDP.