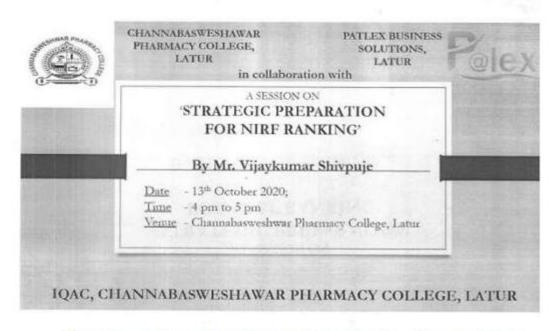

# Invitation letter of resource person of program arranged on "Strategic Preparation for NIRF Ranking"

Ref. No:CBPCL/2020-21/QA initiative/NRIF/ 4841

Date: 06/10/2020

To, Vijaykumar Shivpuje Director, Patlex Business Solutions, Ausa RoadLatur Respected sir

Subject: Regarding invitation as Expert lecturer/Speaker on talk on "Strategic preparation for NIRF ranking"

#### Respected Sir

0

We are cordially invited for the expert lecture on topic "Strategic preparation for NIRF ranking". We assure that your work experience and magnetic talk will boost interest, spirit, moral and ethical dimension of all the teachers and trigger their thought process positively to accept challenges of NRIF process for the benefit of organization as well as self growth.