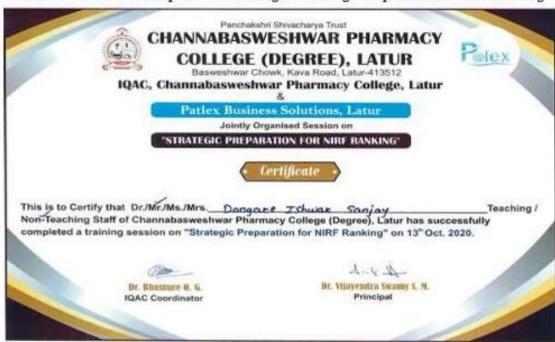

IQAC cell of our institute and Patlex Business Solutions in collaboration conducted One-day Expert lecture on "Strategic preparation for NIRF Ranking" on 13-10-2020. Mr. Vijay Kumar Shivpuje Director of Patlex has briefed on process of NIRF submission and its challenges for benefit of organization as well as self-growth. The program has also enlightened the knowledge of our non-teaching staff about the various aspects on getting NIRF ranking.

#### PROGRAM ACTIVITY REPORT

Academic Year: 2020-21

| Date, Time and Day             | Date: 13/10/2020                                                                                                                                                                                                                                                                                                                                  | Time: 04:00 pm<br>to 05:00 pm                                                                                                                               | Day: Tuesday                                                                                                                                                                                                                   |  |
|--------------------------------|---------------------------------------------------------------------------------------------------------------------------------------------------------------------------------------------------------------------------------------------------------------------------------------------------------------------------------------------------|-------------------------------------------------------------------------------------------------------------------------------------------------------------|--------------------------------------------------------------------------------------------------------------------------------------------------------------------------------------------------------------------------------|--|
| Introdu                        | ctory Details of Functi                                                                                                                                                                                                                                                                                                                           | on/Program/Event/So                                                                                                                                         | ession                                                                                                                                                                                                                         |  |
| Name of the Activity<br>Domain | Internal Quality Assurance Cell                                                                                                                                                                                                                                                                                                                   |                                                                                                                                                             |                                                                                                                                                                                                                                |  |
| Name of the activity           | Expert Lecture/Speake<br>NIRF Ranking"                                                                                                                                                                                                                                                                                                            | Expert Lecture/Speaker/session on "Strategic Preparation for NIRF Ranking"                                                                                  |                                                                                                                                                                                                                                |  |
| Organized /Sponsored<br>by     | Patlex Business Soluti<br>India.                                                                                                                                                                                                                                                                                                                  | Patlex Business Solutions, Ausa Road, Latur 413512, Maharashtra,                                                                                            |                                                                                                                                                                                                                                |  |
| Coordinator/In<br>charge       | IQAC, Channabaswes                                                                                                                                                                                                                                                                                                                                | hwar Pharmacy Colleg                                                                                                                                        | ge (Degree), Latur                                                                                                                                                                                                             |  |
| Objective                      | teachers and trigger                                                                                                                                                                                                                                                                                                                              | their thought process                                                                                                                                       | dimension of all the<br>s positively to accept<br>organization as well as                                                                                                                                                      |  |
| Program Description            | College (Degree), Lat<br>Solutions" Ausa Roa<br>organized a session on<br>on date 13/10/2020 at<br>Shivpuje Director of<br>magnetic talk boost the<br>of all the faculties and                                                                                                                                                                    | tur in collaboration vid. Latur 413512, M "Strategic Preparation college. Resource per Patlex Business Sol e interest, spirit, moral d trigger their though | basweshwar Pharmacy<br>with "Patlex Business<br>faharashtra, India has<br>on for NIRF Ranking"<br>erson Mr. Vijaykumar<br>utions experience and<br>and ethical dimension<br>t process positively to<br>benefit organization as |  |
| No. of Participants            | Teaching - 27 and non-                                                                                                                                                                                                                                                                                                                            | teaching- 34                                                                                                                                                |                                                                                                                                                                                                                                |  |
| Outcome                        | Faculties are gotten aware about NIRF process which is quality initiatives/assessment through NIRF as per NAAC requirements. Boost the interest, spirit, moral and ethical dimensions of all the faculties and trigger their thought process positively to accept challenges of NIRF process for the benefit organization as well as self-growth. |                                                                                                                                                             |                                                                                                                                                                                                                                |  |

#### CIRCULAR/ NOTICE

All the teaching and non-teaching staff members are hereby informed that, College is going to organize expert talk on, Strategic Preparation for NIRF Ranking' which is related quality initiatives/assessment through NIRF as per NAAC requirement by resource person Mr. Vijaykumar Shivpuje, Director of Patlex Business Solutions on 13th Oct. 2020 at 4:00 pm to 5:00 pm at conference hall. So, all the faculty members kindly note it and attend the talk at sharp time.