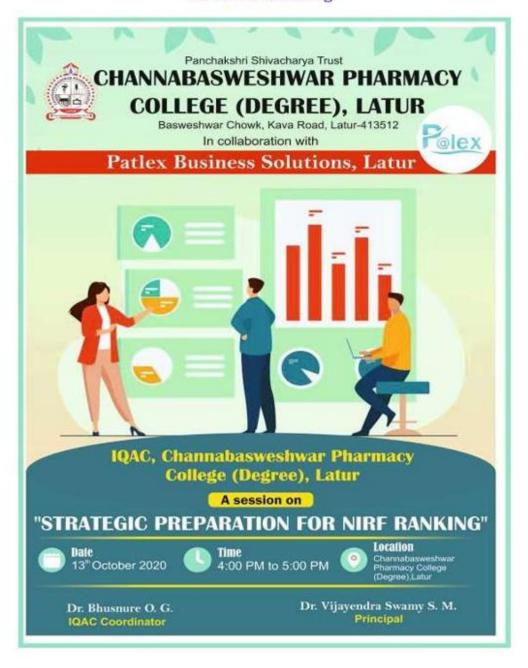

Approved by:- Govt. Of Maharashtra, AICTE & PCI New Delhi, Affiliated to :- S.R.T.M.University Nanded.

DTE Code :- 2253, University Code :- 947

Flayer of program arranged a session on "Strategic Preparation for NIRF Ranking"

# Flayer of program arranged a session on "Strategic Preparation for NIRF Ranking"

Flayer of program arranged a session on at Channabasweshwar Pharmacy College (Degree) Latur

Principal
Channabasweshwar Pharmacy
College (Degree), Latur